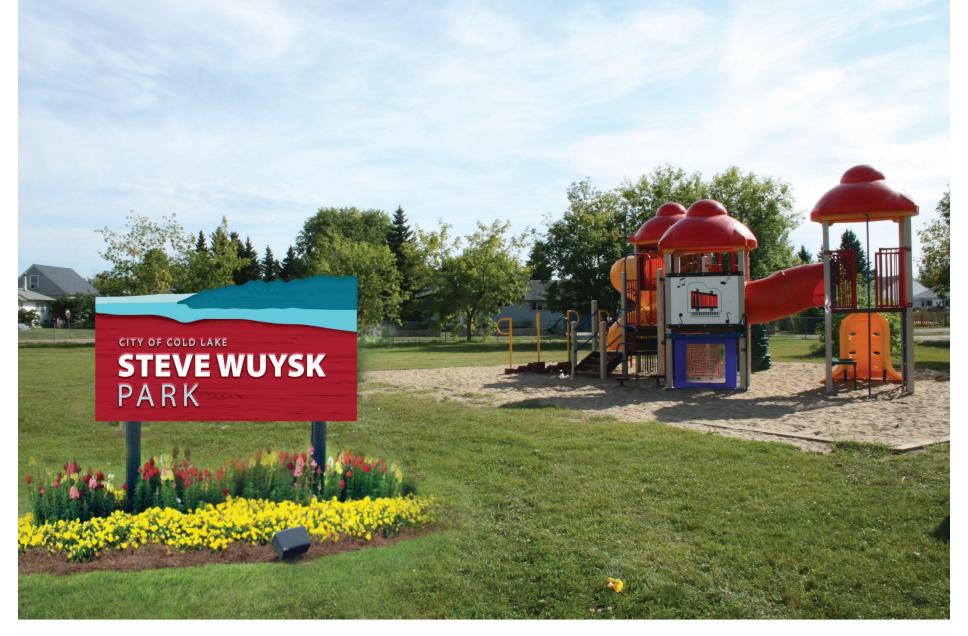

North and South. Options for mounting and installing the signs are being examined in conjunction with the Parks Department.

Administration is proposing two to three sizes for the signs, with 4x7 foot signs to be installed in larger parks, with alternate sized scaled appropriately for smaller parks. Staff will test alternate sizes with mockups in the coming weeks to determine the appropriate alternate sizes.

#### **Alternatives:**

This report is provided for the committee's information and feedback.

#### **Recommended Action:**

This report is provided for the committee's information and feedback.

#### **Budget Implications (Yes or No):**

No.

#### Submitted by:

Kevin Nagoya, Chief Administrative Officer



CITY OF COLD LAKE

COLOUR PALETTE



CITY OF COLD LAKE

PARK SIGNAGE DESIGN



CITY OF COLD LAKE

PARK SIGNAGE CONCEPT



CITY OF COLD LAKE

DIRECTIONAL SIGNAGE CONCEPT



CITY OF COLD LAKE

MILLENIUM TRAIL SIGNAGE CONCEPT



CITY OF COLD LAKE

PUBLIC PARKING SIGNAGE CONCEPT



#### STAFF REPORT

Title: Service Alberta

Meeting Date: May 21, 2019

#### **Executive Summary:**

In late November 2018, the City of Cold Lake sent a letter to the former minister of Service Alberta, Brian Malkinson, in regards to the changes to Alberta's delivery of the driver's examinations.

The City's letter, written under the mayor's pen and dated November 29, requested information in regards to whether or not the government expected a change in the service levels for residents of rural areas.

The City of Cold Lake did not receive a response from former minister Malkinson. Rather, th