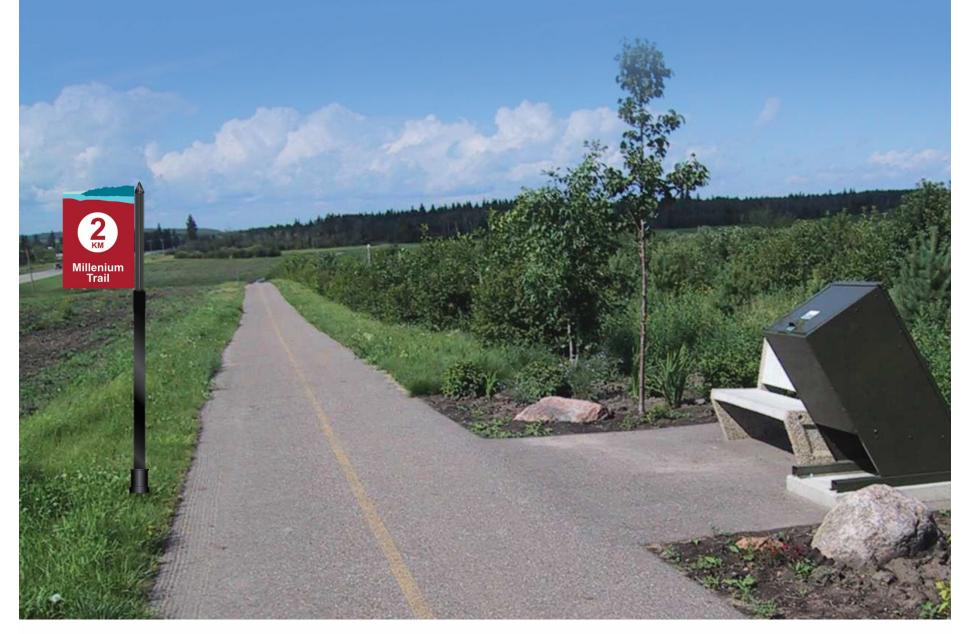

ion with the Parks Department.

Administration is proposing two to three sizes for the signs, with 4x7 foot signs to be installed in larger parks, with alternate sized scaled appropriately for smaller parks. Staff will test alternate sizes with mockups in the coming weeks to determine the appropriate alternate sizes.

#### **Alternatives:**

This report is provided for the committee's information and feedback.

#### **Recommended Action:**

This report is provided for the committee's information and feedback.

#### **Budget Implications (Yes or No):**

No.

#### Submitted by:

Kevin Nagoya, Chief Administrative Officer



CITY OF COLD LAKE

COLOUR PALETTE



CITY OF COLD LAKE

PARK SIGNAGE DESIGN



CITY OF COLD LAKE

PARK SIGNAGE CONCEPT



CITY OF COLD LAKE

DIRECTIONAL SIGNAGE CONCEPT



CITY OF COLD LAKE

MILLENIUM TRAIL SIGNAGE CONCEPT



CITY OF COLD LAKE

PUBLIC PARKING SIGNAGE CONCEPT



#### STAFF REPORT

Title: Service Alberta

Meeting Date: May 21, 2019

#### **Executive Summary:**

In late November 2018, the City of Cold Lake sent a letter to the former minister of Service Alberta, Brian Malkinson, in regards to the changes to Alberta's delivery of the driver's examinations.

The City's letter, written under the mayor's pen and dated November 29, requested information in regards to whether or not the government expected a change in the service levels for residents of rural areas.

The City of Cold Lake did not receive a response from former minister Malkinson. Rather, then deputy minister of Service Alberta, Andre Tremblay, wrote to Chief Administrative Officer