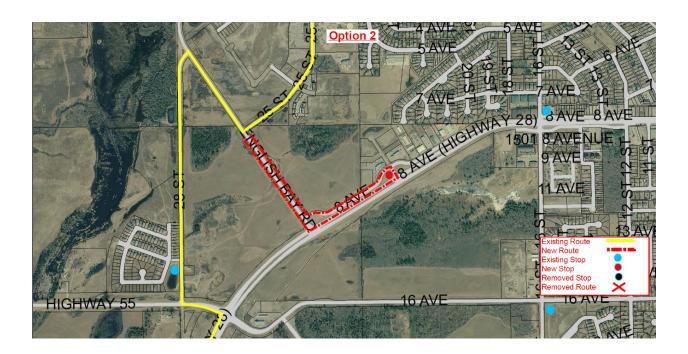

Hwy 28

#### • Safety Factors to consider:

- Concern of crossing four lanes of Hwy 28 at uncontrolled intersection
- Bus stop on opposite side of the road for the business

#### • Service Level:

- Increase with additional stop
- The Cold Lake Travel Centre has also requested consideration for a future stop of which could be accomplished by using the back road of the Imperial Park.





## Option 2: Re Route the bus and make a loop back to 8th Avenue before going to the Creekside stop

#### • Time Factors that will Impact Schedule:

- Travel distance increase by a 2 km resulting in additional time required
- Added wait time to enter Hwy 28

#### • Safety Factors to consider:

• Bus stop on opposite side of the road for the business

#### • Service Level:

• Increase with additional stop





## Option 3: Remove Creekside bus stop and reroute the bus south on English Bay Road loop to new stop on 8th Avenue

#### • Time Factors that will Impact Schedule:

- Added wait time to enter Hwy 28
- Potential wait at Hwy55/28 traffic lights
- · Travel distance remain the same.

#### Safety Factors to consider:

• Bus stop on opposite side of the road for the business

#### • Service Level:

- Increase with additional stop
- Decreased service level at Creek Side.
  - From May 1, 2017 to May 1, 2018: 165 Boarded and 203 exited at this stop
  - From May 1, 2018 to May 1, 2019: 433 Boarded and 342 exited at this stop
  - The trends show that this stop is now regularly used by Creek Side subdivision.





## Option 4: Service the Primco Dene Commercial Area through trail/sidewalk connecti