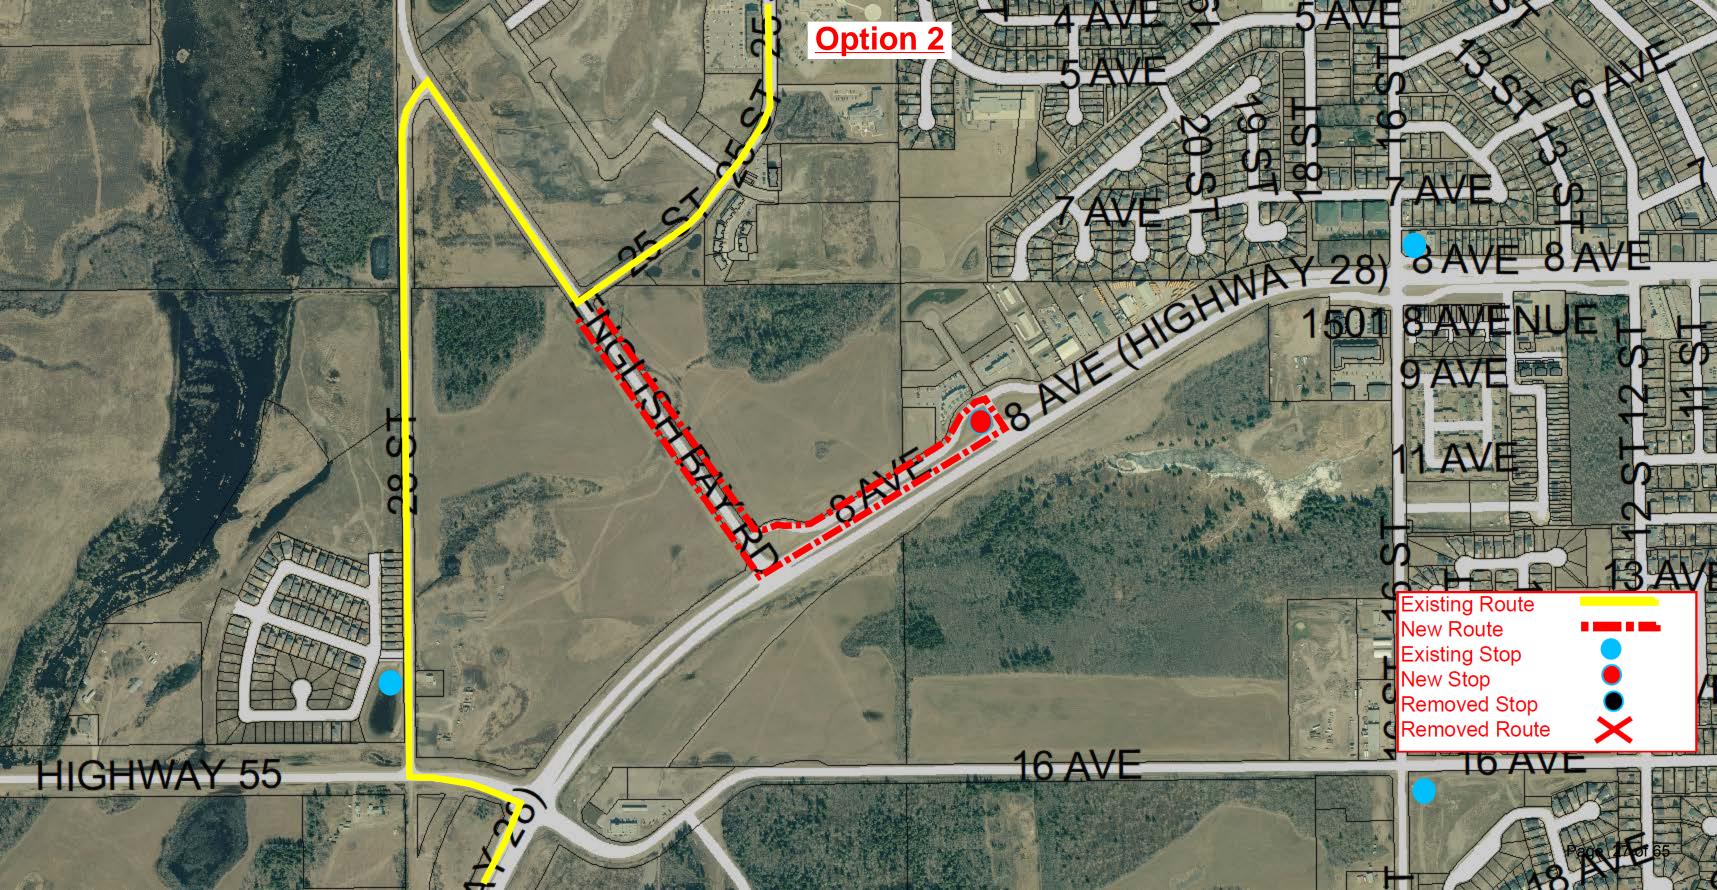

Administration is also providing other options if Council wishes to consider them. Option 1: same rate as last year which will equate to a deficit of 1.4M. Options 2 and 3 are both calculated with an average of no increase to Municipal taxes with the difference of option 3 making Multi family the same as the residential rate. Both these options would require a transfer of approximately 560,000 from accumulated surplus to balance the 2019 Operational Budget. Option 4 and 5 both will generate the funds from taxation to balance the 2019 Operational budget. Option 4 presents Residential and Multifamily rates the same while option 5 will give an equal increase of Municipal taxes to all classes.