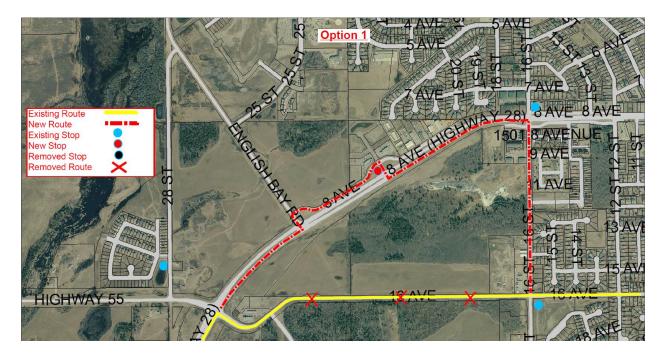

ystem and has prepared four (4) options. It should also be noted that the radiology clinic has also made a similar request.



#### Option1: Re Route the bus north on Hwy 28 rather than east on 16 Avenue

#### • Time Factors that will Impact Schedule:

- Travel distance increase by a 1 km resulting in additional time required
- Potential wait at Hwy55/28 traffic lights
- Added wait time to cross four lanes of Hwy 28

#### • Safety Factors to consider:

- Concern of crossing four lanes of Hwy 28 at uncontrolled intersection
- Bus stop on opposite side of the road for the business

#### • Service Level:

- Increase with additional stop
- The Cold Lake Travel Centre has also requested consideration for a future stop of which could be accomplished by using the back road of the Imperial Park.





## Option 2: Re Route the bus and make a loop back to 8th Avenue before going to the Creekside stop

#### • Time Factors that will Impact Schedule:

- Travel distance increase by a 2 km resulting in additional time required
- Added wait time to enter Hwy 28

#### • Safety Factors to consider:

• Bus stop on opposite side of the road for the business

#### • Service Level:

• Increase with additional stop





## Option 3: Remove Creekside bus stop and reroute the bus south on English Bay Road loop to new stop on 8th Avenue

#### • Time Factors that will Impact Schedule:

- Added wait time to enter Hwy 28
- Potential wait at Hwy55/28 traffic lights
- · Travel distance remain the same.

#### Safety Factors to consider:

• Bus stop on opposite side of the road for the business

#### • Ser