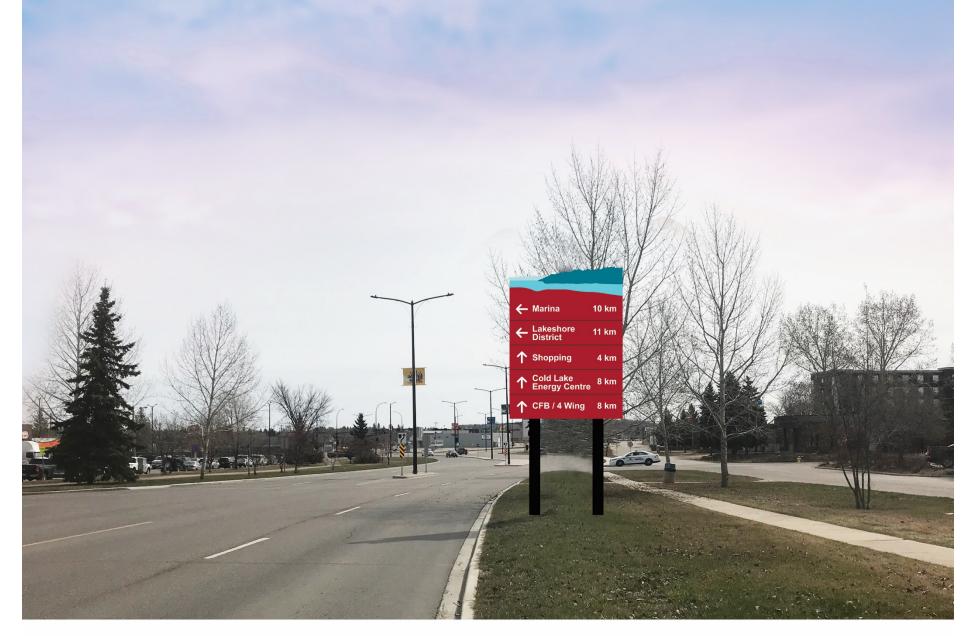

nstalling the signs are being examined in conjunction with the Parks Department.

Administration is proposing two to three sizes for the signs, with 4x7 foot signs to be installed in larger parks, with alternate sized scaled appropriately for smaller parks. Staff will test alternate sizes with mockups in the coming weeks to determine the appropriate alternate sizes.

#### **Alternatives:**

This report is provided for the committee's information and feedback.

#### **Recommended Action:**

This report is provided for the committee's information and feedback.

#### **Budget Implications (Yes or No):**

No.

#### Submitted by:

Kevin Nagoya, Chief Administrative Officer



CITY OF COLD LAKE

COLOUR PALETTE



CITY OF COLD LAKE

PARK SIGNAGE DESIGN



CITY OF COLD LAKE

PARK SIGNAGE CONCEPT



CITY OF COLD LAKE

DIRECTIONAL SIGNAGE CONCEPT



CITY OF COLD LAKE

MILLENIUM TRAIL SIGNAGE CONCEPT



CITY OF COLD LAKE

PUBLIC PARKING SIGNAGE CONCEPT



#### STAFF REPORT

Title: Service Alberta

Meeting Date: May 21, 2019

#### **Executive Summary:**

In late November 2018, the City of Cold Lake sent a letter to the former minister of Service Alberta, Brian Malkinson, in regards to the changes to Alberta's delivery of the driver's examinations.

The City's letter, written under the mayor's pen and dated November 29, requested information in regards to whether or not the government expected a change in the service levels for residents of rural areas.

The City of Cold Lake did not receive a response from former minister Malkinson. Rather, then deputy minister of Service Alberta, Andr