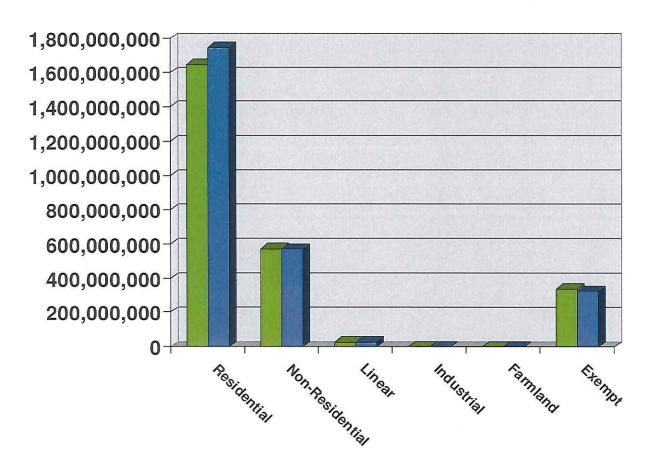

The City's total assessment decreased by \$96.8M when compared to prior year. Total growth was \$600,000and the inflationary decrease was \$97.4M. The City's assessment increased just over \$7M from the annexation of lands which will generate \$31,500 in taxation revenue. The City however sustained a huge decrease in assessments due to the demolition of properties on 4 Wing (Martineau area).

**WHEREAS** the assessed value of all taxable and GIL property in the City of Cold Lake as shown on the assessment roll is:

|                           | <u>Assessment</u> |
|---------------------------|-------------------|
| Residential               | 1,571,093,110     |
| Multi Family Residential  | 71,085,500        |
| Non-residential           | 594,416,310       |
| Farmland                  | 166,300           |
| Machinery and Equipment   | 509,690           |
| Residential - Annexed     | 5,854,000         |
| Farmland - Annexed        | 131,340           |
| Non-residential - Annexed | 1,168,520         |
| Seniors Housing           |                   |
| TOTAL ASSESSMENT          | 2,244,424,770     |