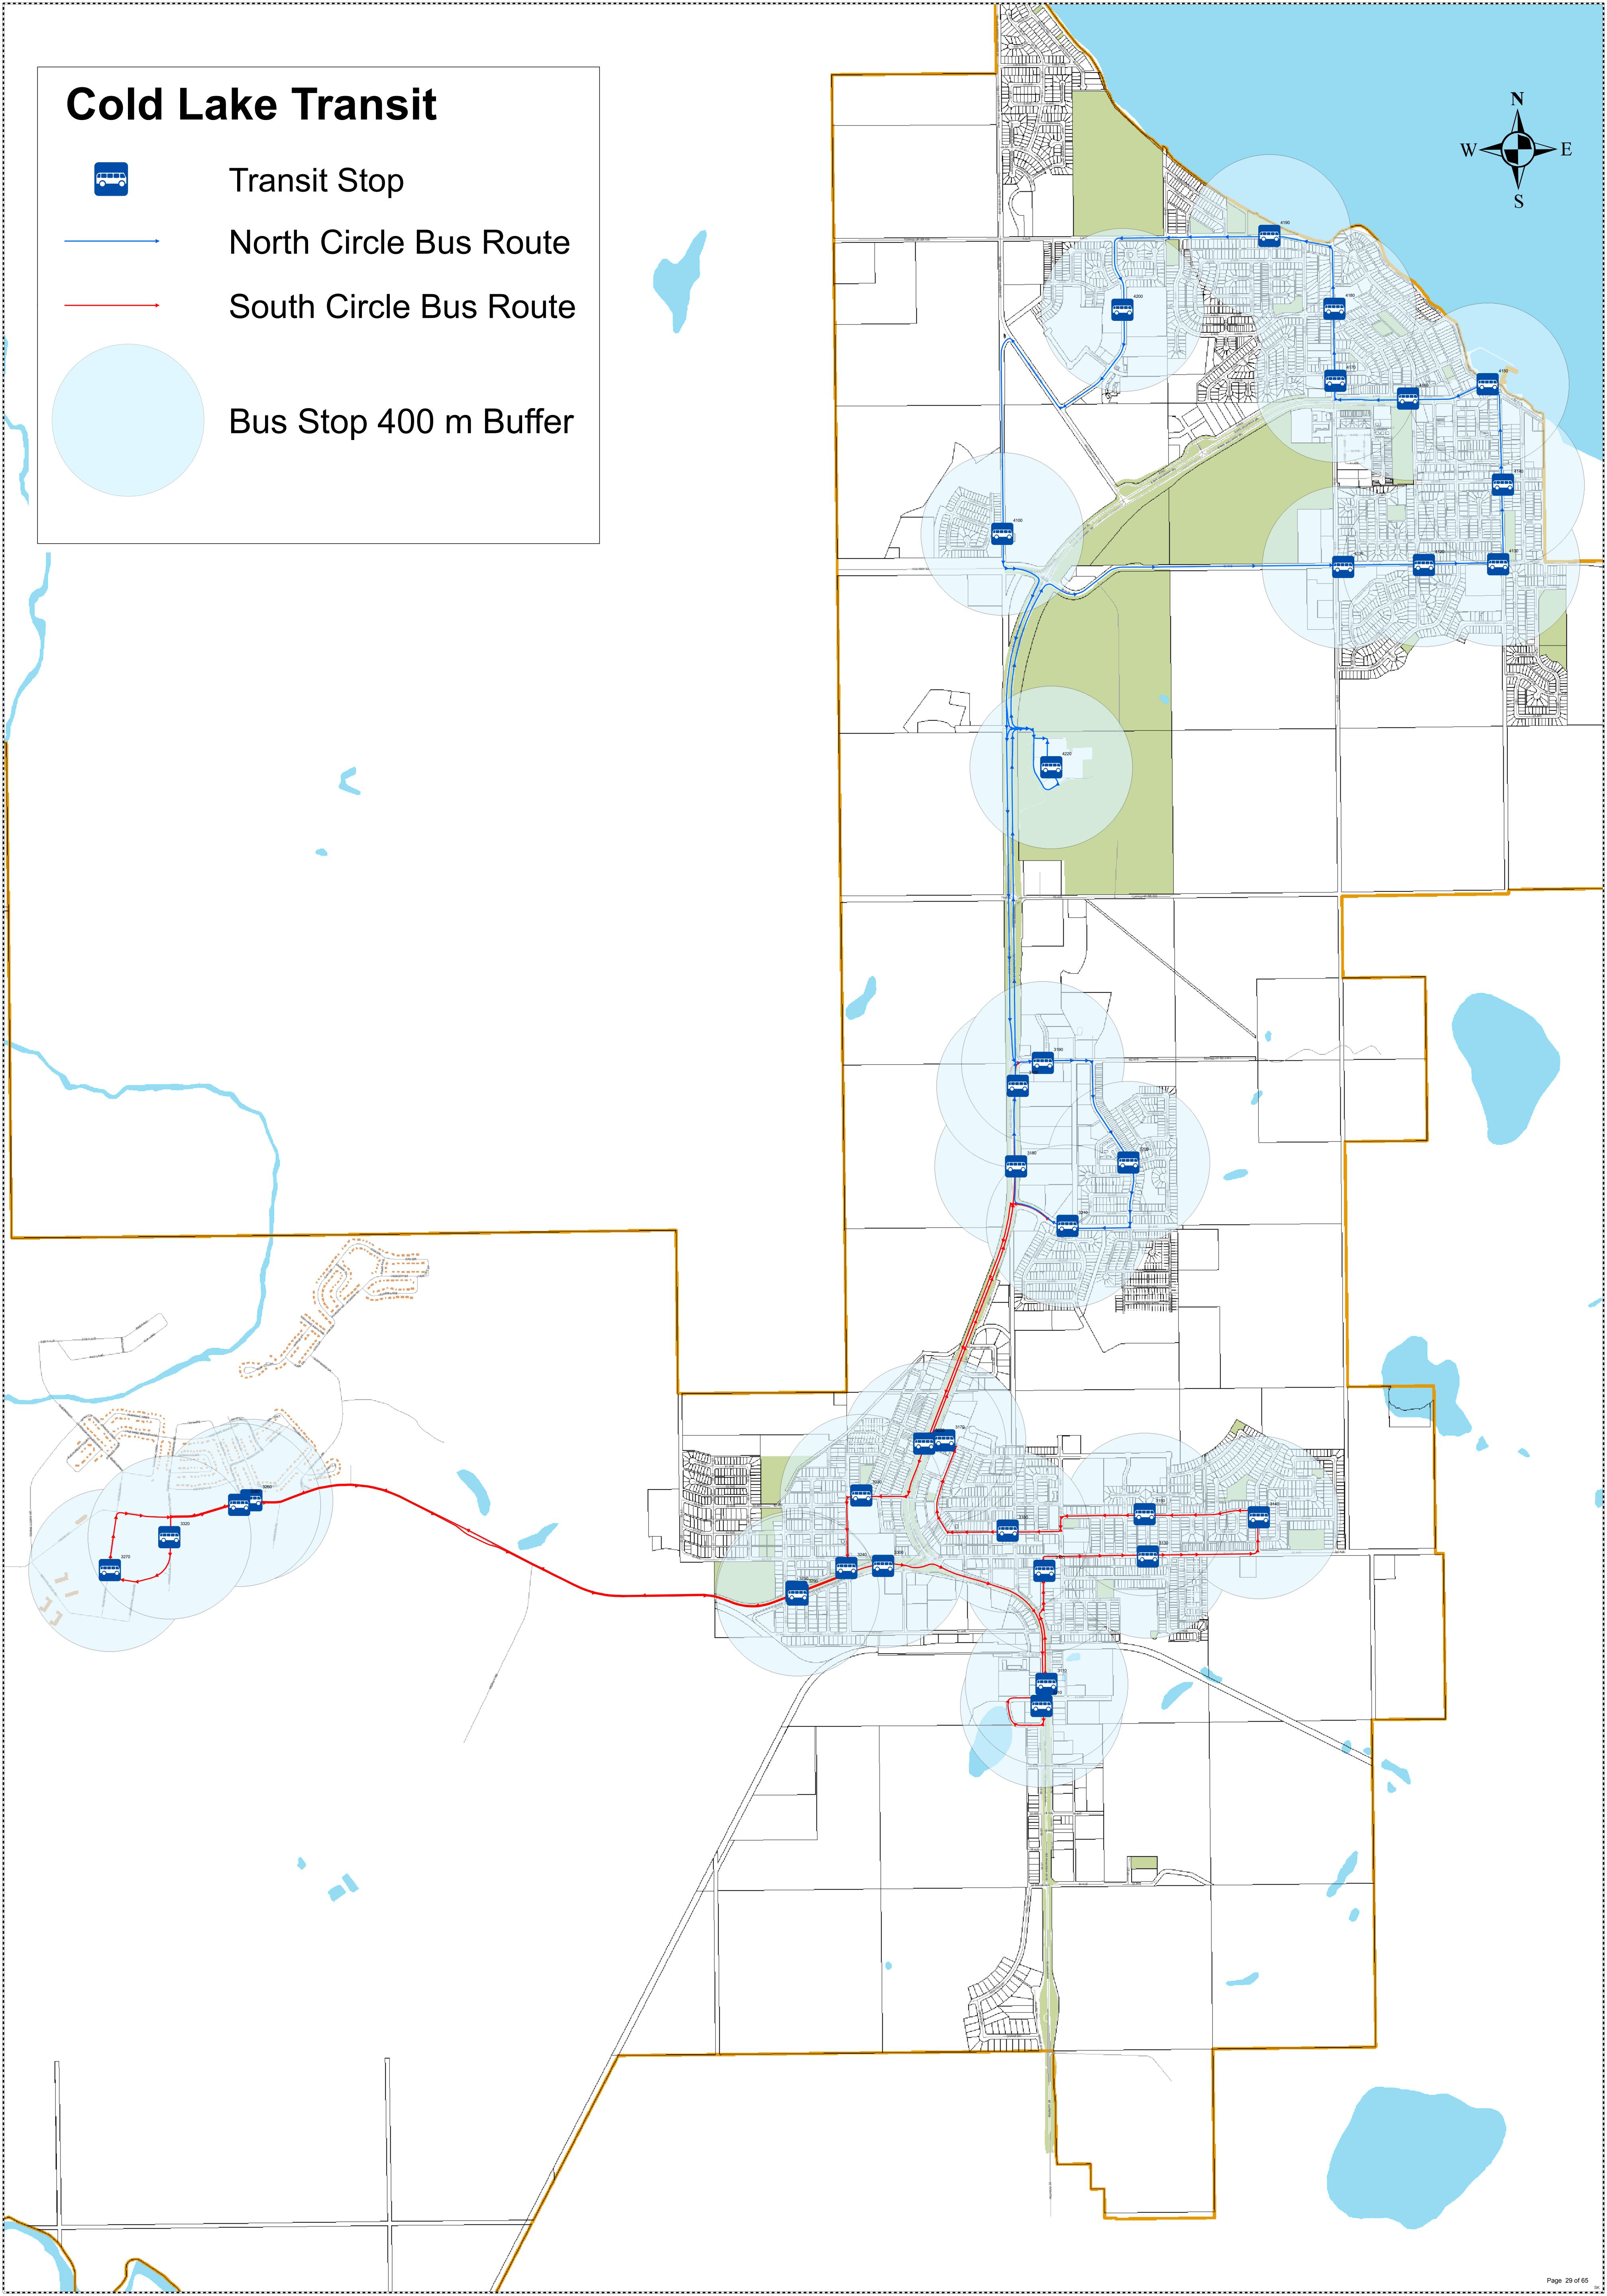

mend that Council maintain status-quo and continue to monitor needs of the transit system and consider budget impacts in the 2020 Budget Deliberations.
- Request that administration present further options to service other areas of the community (based on debated priorities).

It should be noted that administration will hold off the implementation of the accelerated schedule, as the discussions will impact schedules and may have impacts to the costs of the transit system.

#### **Recommended Action:**

Administration recommends that Council maintain status-quo and continue to monitor needs of the transit system and consider budget impacts in the 2020 Budget Deliberations.

#### **Budget Implications (Yes or No):**

Yes

#### Submitted by:

Kevin Nagoya, Chief Administrative Officer









## Ridership Report by Stop - Sorted on Boardings (May 2018 to May 2019)

| Stop ID | Stop Name                                      | Stop Code | Boardings | Exits |
|---------|------------------------------------------------|-----------|-----------|-------|
| 193118  | Transit Station                                | 3100      | 39980     | 44844 |
| 193120  | Energy Center - Northbound                     | 4210      | 15035     | 11794 |
| 193140  | 25 Street - Hospital                           | 4200      | 8215      | 7306  |
| 193184  | 51 Avenue @ 51 Street                          | 3160      | 7982      | 4765  |
| 193146  | 47 Street @ 65 Avenue                          | 3200      | 6054      | 3810  |
| 193174  | 50 Street-Hwy 28 @ 43 Avenue (Northbound)      | 3110      |