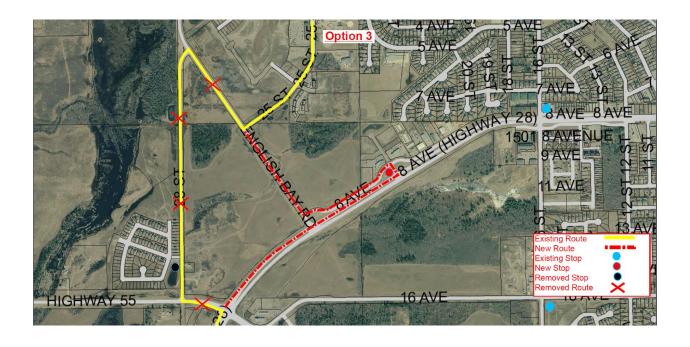

Administration is also providing other options if Council wishes to consider them. Option 1: same rate as last year which will equate to a deficit of 1.4M. Options 2 and 3 are both calculated with an average of no increase to Municipal taxes with the difference of option 3 making Multi family the same as the residential rate. Both these options would require a transfer of approximately 560,000 from accumulated surplus to balance the 2019 Operational Budget. Option 4 and 5 both will generate the funds from taxation to balance the 2019 Operational budget. Option 4 presents Residential and Multifamily rates the same while option 5 will give an equal increase of Municipal taxes to all classes.