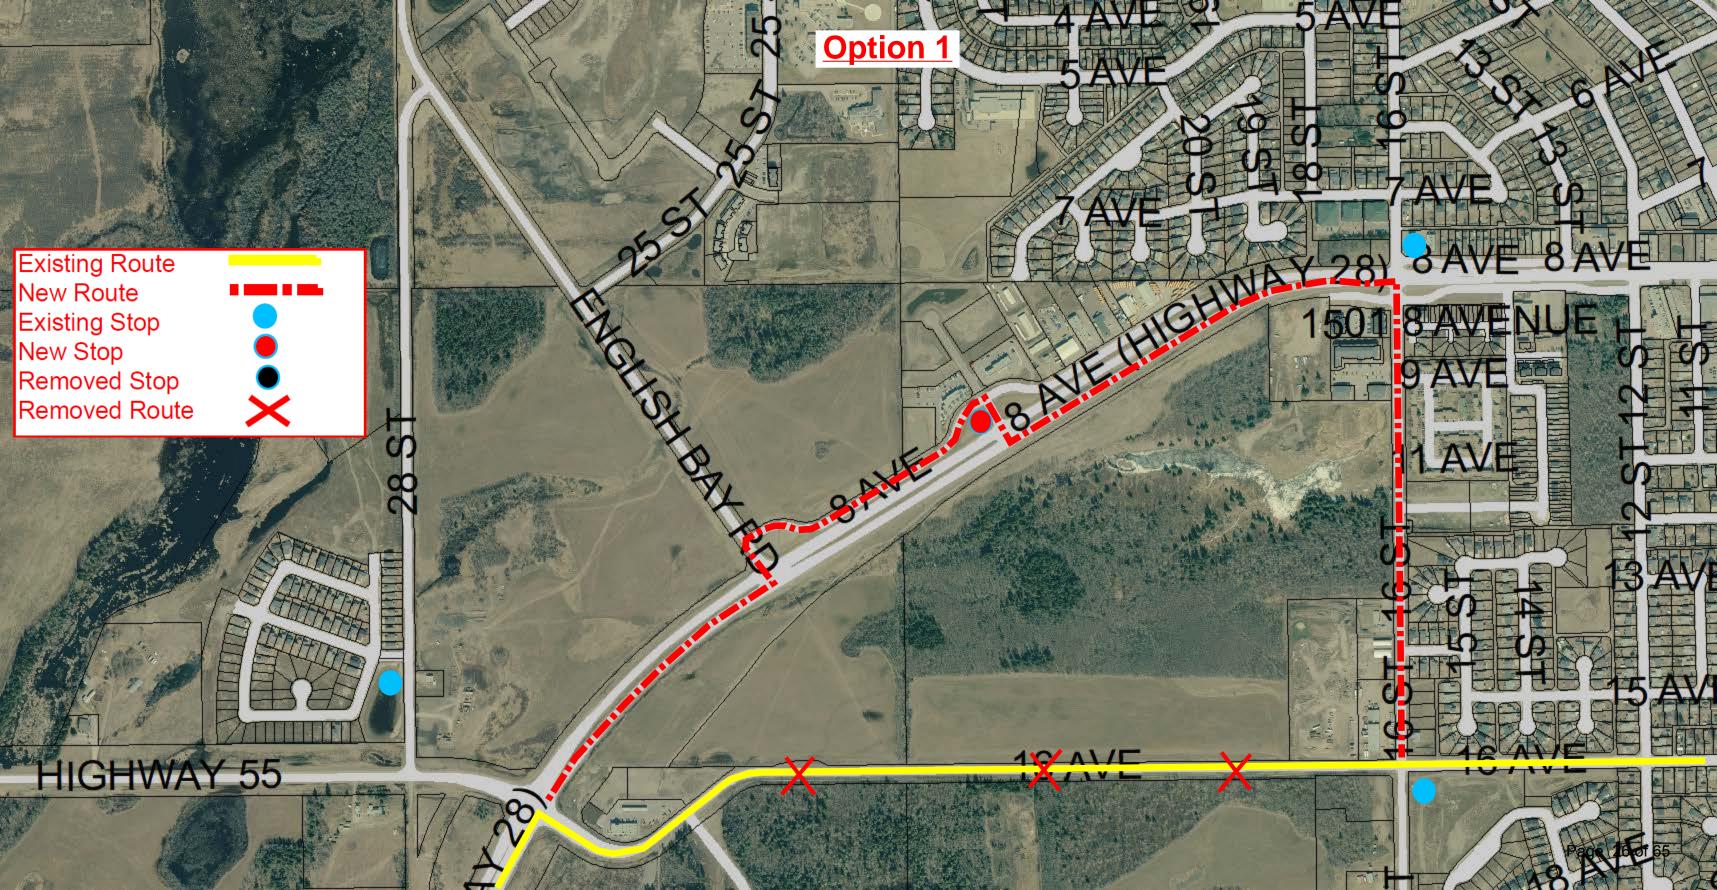

Administration is also providing other options if Council wishes to consider them. Option 1: same rate as last year which will equate to a deficit of 1.4M. Options 2 and 3 are both calculated with an average of no increase to Municipal taxes with the difference of option 3 making Multi family the same as the residential rate. Both these options would require a transfer of approximately 560,000 from accumulated surplus to balance the 2019 Operational Budget. Option 4 and 5 both will generate the funds from taxation to balance the 2019 Operational budget. Option 4 presents Residential and Multifamily rates the same while option 5 will give an equal increase of Municipal taxes to all classes.