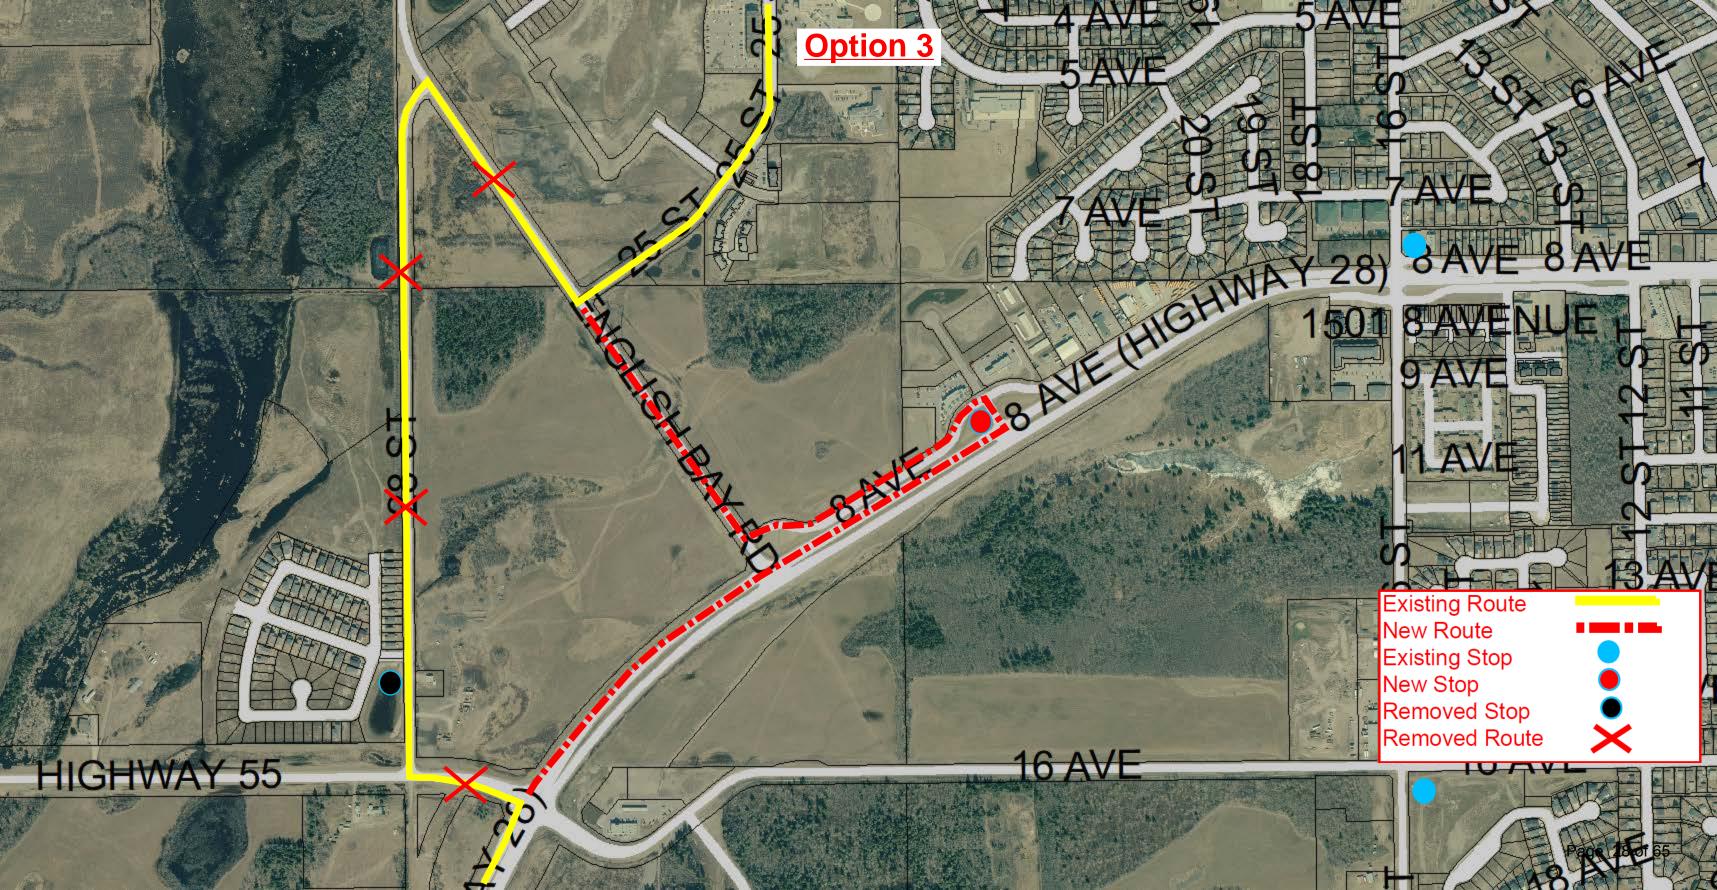

Administration is also providing other options if Council wishes to consider them. Option 1: same rate as last year which will equate to a deficit of 1.4M. Options 2 and 3 are both calculated with an average of no increase to Municipal taxes with the difference of option 3 making Multi family the same as the residential rate. Both these options would require a transfer of approximately 560,000 from accumulated surplus to balance the 2019 Operational Budget. Option 4 and 5 both will generate the funds from taxation to balance the 2019 Operational budget. Option 4 presents Residential and Multifamily rates the same while option 5 will give an equal increase of Municipal taxes to all classes.