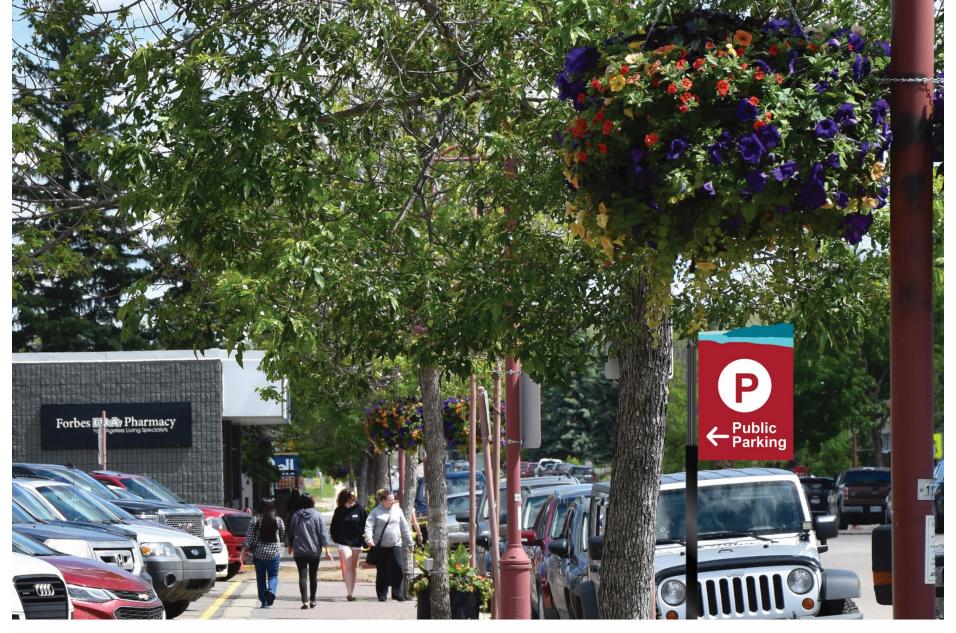

osing two to three sizes for the signs, with 4x7 foot signs to be installed in larger parks, with alternate sized scaled appropriately for smaller parks. Staff will test alternate sizes with mockups in the coming weeks to determine the appropriate alternate sizes.

#### **Alternatives:**

This report is provided for the committee's information and feedback.

#### **Recommended Action:**

This report is provided for the committee's information and feedback.

#### **Budget Implications (Yes or No):**

No.

#### Submitted by:

Kevin Nagoya, Chief Administrative Officer



CITY OF COLD LAKE

COLOUR PALETTE



CITY OF COLD LAKE

PARK SIGNAGE DESIGN



CITY OF COLD LAKE

PARK SIGNAGE CONCEPT



CITY OF COLD LAKE

DIRECTIONAL SIGNAGE CONCEPT



CITY OF COLD LAKE

MILLENIUM TRAIL SIGNAGE CONCEPT



CITY OF COLD LAKE

PUBLIC PARKING SIGNAGE CONCEPT



#### STAFF REPORT

Title: Service Alberta

Meeting Date: May 21, 2019

#### **Executive Summary:**

In late November 2018, the City of Cold Lake sent a letter to the former minister of Service Alberta, Brian Malkinson, in regards to the changes to Alberta's delivery of the driver's examinations.

The City's letter, written under the mayor's pen and dated November 29, requested information in regards to whether or not the government expected a change in the service levels for residents of rural areas.

The City of Cold Lake did not receive a response from former minister Malkinson. Rather, then deputy minister of Service Alberta, Andre Tremblay, wrote to Chief Administrative Officer Kevin Nagoya, informing him that the Government of Alb