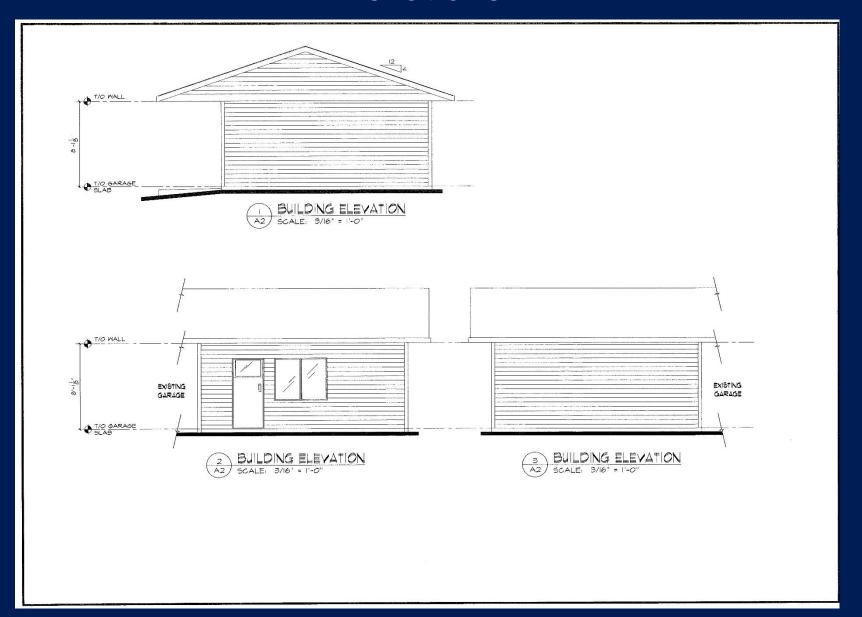

# Elevations

The proposed development consists of a Detached Garage Extension for storing personal belongings and accommodating animals occasionally. A full overview and analysis of the development permit application is included in the attached PowerPoint presentation. Copies of the development application and the site, engineering, grading and building plans are also attached for Council's reference.

### Proposed Development

- The applicant is proposing to construct an extension to the existing detached garage at 5201 50 Street.
- The proposed use of the extension is to provide additional storage space as well as to accommodate pets belonging to clients on an occasional basis.