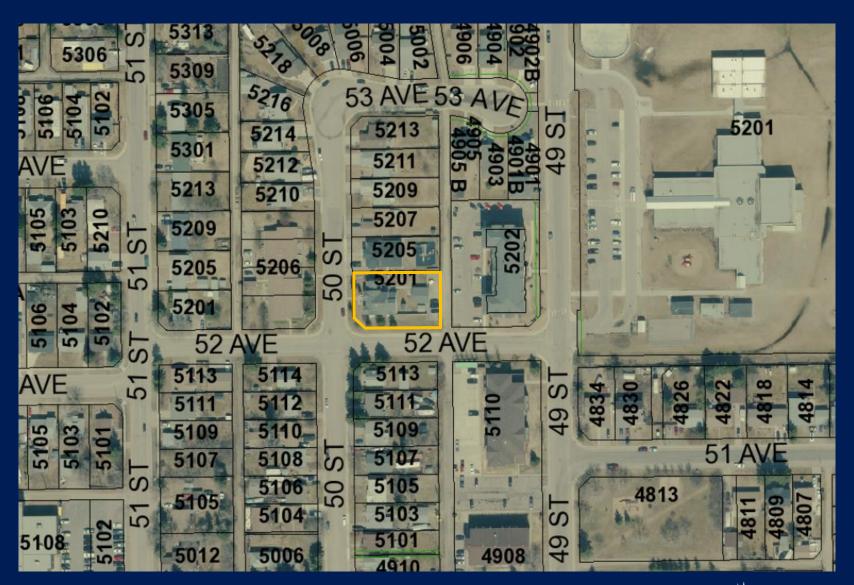

### Map View

#### **Background:**

Administration has received an application for a development permit for the property located at 5201 50 Street (Lot 2 & 3, Block 20, Plan 792 0445). The subject property is the location of the Dr. Margaret Savage Crisis Centre.

#### **Executive Summary:**

Application for development within a DC-Direct Control district - 5201 50 Street (Lot 2 & 3, Block 20, Plan 792 0445).