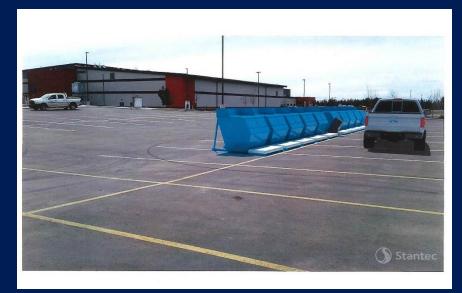

## Container Samples

- This application is unique in that the property is zoned DC-Direct Control.
- Under the DC zoning, any decisions respecting development of the property are made directly by Council.
- Within the DC district, all regulations with respect to the use and physical parameters of the development (setbacks, height, lot coverage, etc.) are at the discretion of Council.
- The key item to consider when reviewing an application in a DC district is whether the proposed development is, in Council's opinion, appropriate for the site and compatible with the character of the surrounding development.