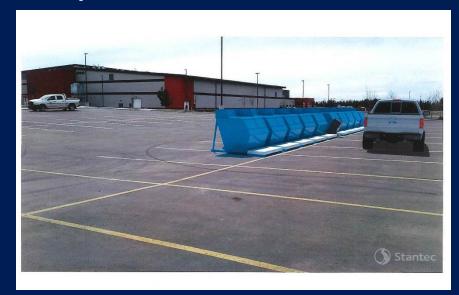

### Proposed Development

- The applicant is proposing to install a Public Utility (Recycling Depot) at 4811 50 Street (former Grand Centre Hotel property).
- The depot would consist of a row of containers to allow the public to drop off recyclable materials for collection.

## Container Samples

- This application is unique in that the property is zoned DC-Direct Control.
- Under the DC zoning, any decisions respecting development of the property are made directly by Council.
- Within the DC district, all regulations with respect to the use and physical parameters of the development (setbacks, height, lot coverage, etc.) are at the discretion of Council.
- The key item to consider when reviewing an application in a DC district is whether the proposed development is, in Council's opinion, appropriate for the site and compatible with the character of the surrounding development.