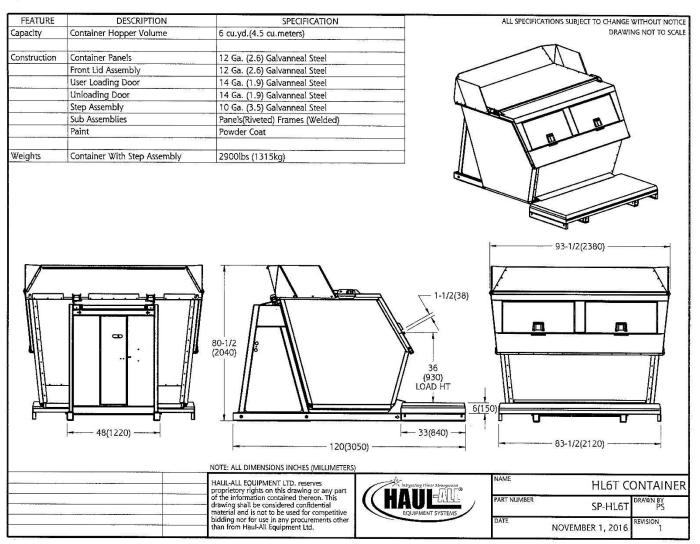

## Container Samples

- This application is unique in that the property is zoned DC-Direct Control.
- Under the DC zoning, any decisions respecting development of the property are made directly by Council.
- Within the DC district, all regulations with respect to the use and physical parameters of the development (setbacks, height, lot coverage, etc.) are at the discretion of Council.
- The key item to consider when reviewing an application in a DC district is whether the proposed development is, in Council's opinion, appropriate for the site and compatible with the character of the surrounding development.