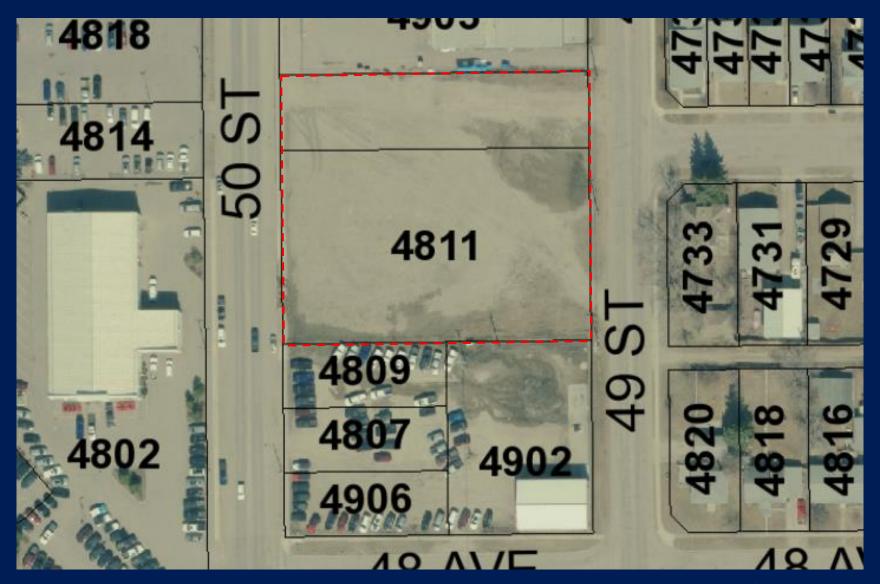

#### **Executive Summary:**

Application for development within a DC-Direct Control district - 4811 50 Street (Lot 1, Block 18, Plan 8442ET and Block 17 (South Part), Plan 8442ET).

#### **Background:**

Administration has received an application for a development permit for the property located at 4811 50 Street (Lot 1, Block 18, Plan 8442ET and Block 17 (South Part), Plan 8442ET).

### Proposed Development

- The applicant is proposing to install a Public Utility (Recycling Depot) at 4811 50 Street (former Grand Centre Hotel property).
- The depot would consist of a row of containers to allow the public to drop off recyclable materials for collection.