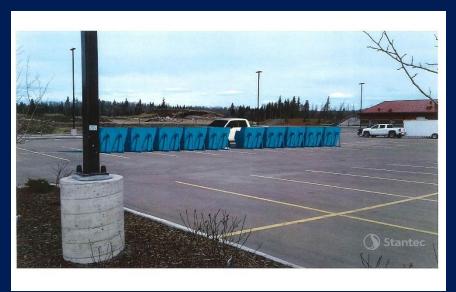

### Proposed Development

- The applicant is proposing to install a Public Utility (Recycling Depot) at 4811 50 Street (former Grand Centre Hotel property).
- The depot would consist of a row of containers to allow the public to drop off recyclable materials for collection.

## Container Samples

- This application is unique in that the property is zoned DC-Direct Control.
- Under the DC zoning, any decisions respecting development of the property are made directly by Council.
- Within the DC district, all regulations with respect to the use and physical parameters of the development (setbacks, height, lot coverage, etc.) are at the discretion of Council.
- The key item to consider when reviewing an application in a DC district is whether the proposed development is, in Council's opinion, appropriate for the site and compatible with the character of the surrounding development.