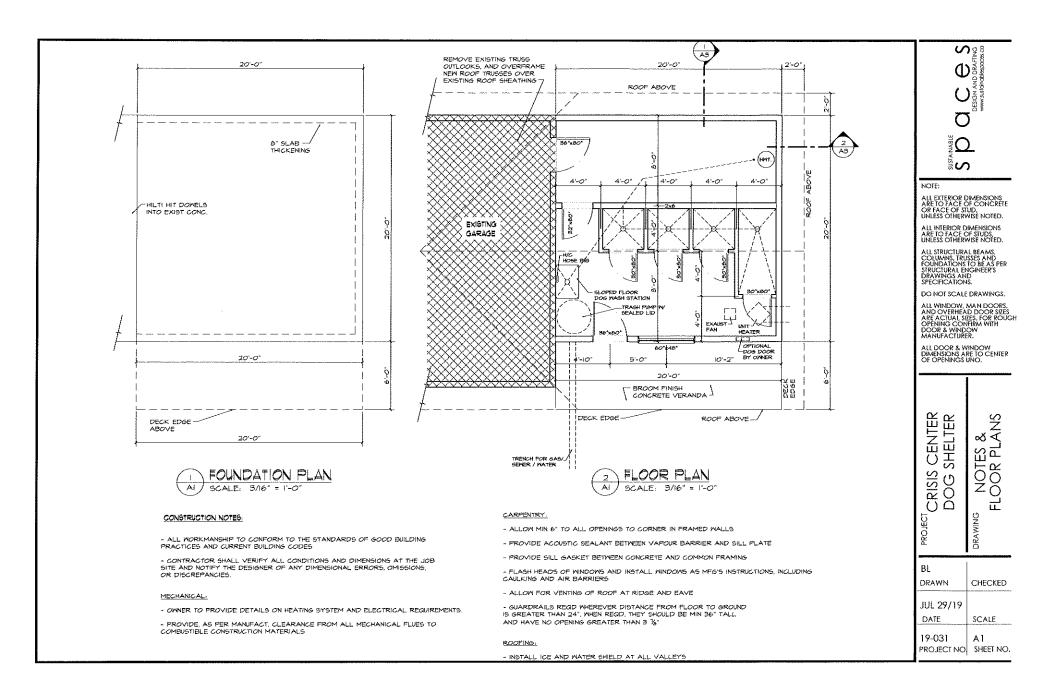

### Site Plan

### Floor Plan

The proposed development consists of a Detached Garage Extension for storing personal belongings and accommodating animals occasionally. A full overview and analysis of the development permit application is included in the attached PowerPoint presentation. Copies of the development application and the site, engineering, grading and building plans are also attached for Council's reference.

### Proposed Development

- The applicant is proposing to construct an extension to the existing detached garage at 5201 50 Street.
- The proposed use of the extension is to provide additional storage space as well as to accommodate pets belonging to clients on an occasional basis.