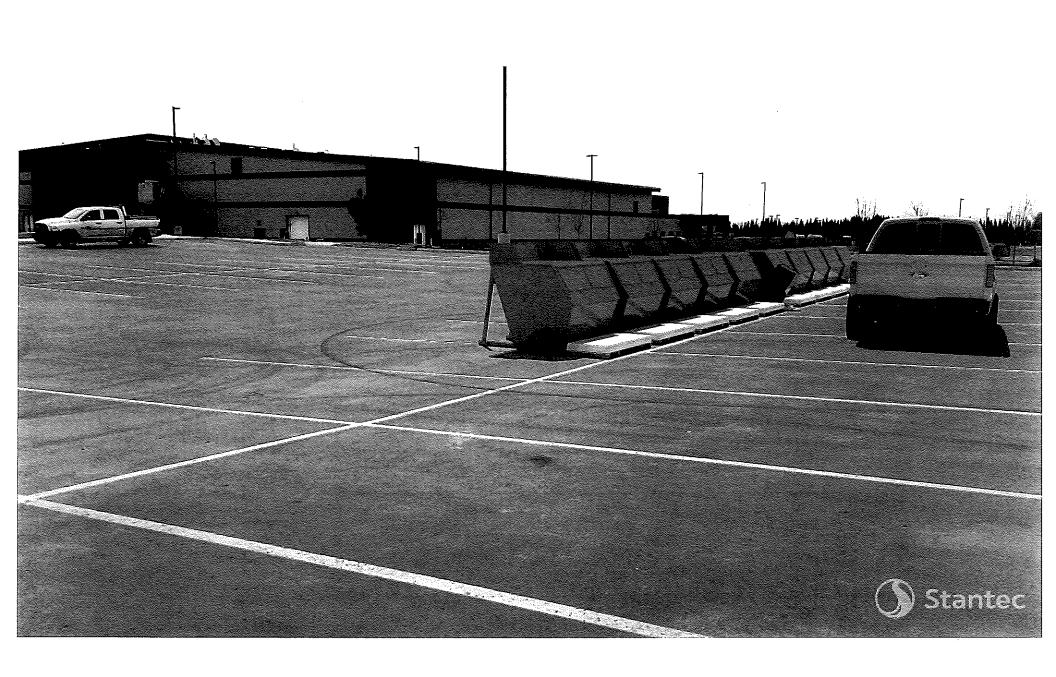

retionary Use DO:                                                                                                                           | Discretionary Use MPC:                                                                                                                                                                                                                                                     |  |  |  |  |  |

5513 - 48 Avenue, Cold Lake, AB • T9M 1A1 • Ph: 780-594-4494 • Fax: 780-594-3480

Information on this form is collected for the sole use of the City of Cold Lake and is protected under the authority of the Freedom of Information and Protection of Privacy Act, Sec. 33 (c) which regulates the collection, use and disclosure of personal information.









Page 54 of 111







## City of Cold Lake

#### STAFF REPORT

**Title:** Development Permit Application 219096

Meeting Date: September 4, 2019

#### **Executive Summary:**

Application for development within a DC-Direct Control district - 5201 50 Street (Lot 2 & 3, Block 20, Plan 792 0445).

#### **Background:**

Administration has received an application for a development permit for the property located at 5201 50 Street (Lot 2 & 3, Block 20, Plan 792 0445). The subject property is the location of the Dr. Margaret Savage Crisis Centre.

The property is zoned DC-Direct Control, which requires any application for development on the property to be reviewed and approved by City Council directly. Under the DC-zoning, all requirements respecting use of the property as well as the physical parameters of the d