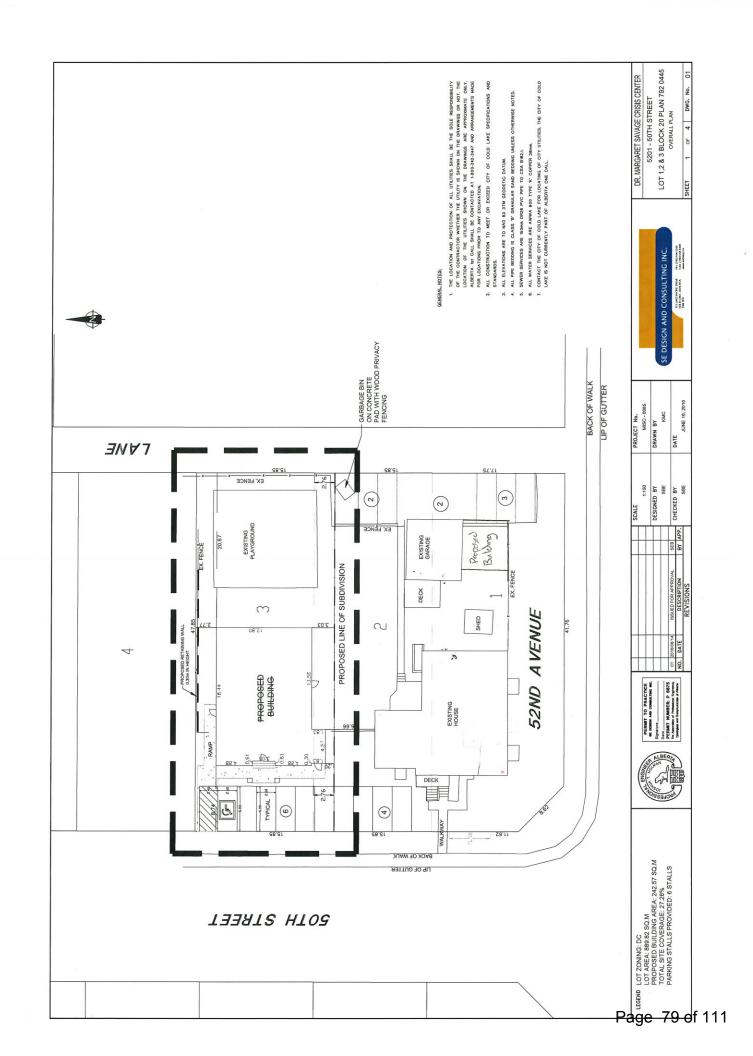

### Site Plan

# Land Use Bylaw Analysis

| Demined                                                                                                                                                                                                                                                        | Actual                                                                                                                    |
|----------------------------------------------------------------------------------------------------------------------------------------------------------------------------------------------------------------------------------------------------------------|---------------------------------------------------------------------------------------------------------------------------|
| Required                                                                                                                                                                                                                                                       | Actual                                                                                                                    |
| LUB Section 6.2 (1) (b): Accessory buildings shall not be constructed over an easement                                                                                                                                                                         | Checked SPIN and GIS - Conforms                                                                                           |
| LUB Section 6.2 (1) (c): An accessory building may be required to have a greater setback to protect utilities and URWs as required by the Development Authority                                                                                                | Checked SPIN and GIS - Conforms                                                                                           |
| LUB Section 6.2 (1) (f): Not used for habitation unless approved as a secondary suite                                                                                                                                                                          | No suite within the building - Conforms                                                                                   |
| LUB Section 6.2 (1) (g): Not located in a required front yard                                                                                                                                                                                                  | Back yard - Conforms                                                                                                      |
| LUB Section 6.2 (1) (i): Total area of accessory buildings on one parcel shall not exceed:  Site coverage of 14%  Total area of 140 m2                                                                                                                         | Lot = 1456 m2 Existing Detached Garage - 58.50 m2 Existing Shed - 10.60 m2 Proposed Extension - 37.20 m2 7.3 % - Conforms |
| Section 6.2 (2)(a)(i): Detached garage shall not exceed a maximum one storey or 5.00 m in height measured to the peak of the roof                                                                                                                              | 3.90 m - Conforms                                                                                                         |
| Section 6.2 (2)(a)(vii): Located no closer than 1.50 m from the side lot line (unless it is a mutual garage on the common property line)                                                                                                                       | 7.6 m / 13.6 m - Conforms                                                                                                 |
| Section 6.2 (2)(a)(iii): Where a lane is provided, access to the garage must be off the lane or flanking roadway                                                                                                                                               | Conforms                                                                                                                  |
| Section 6.2 (2)(a)(iv): located on a corner lot, a minimum setback of 4.00 metres is required from the property line to the entrance of the garage and a minimum setback of 1.50 metres is required from the side wall of the garage to the rear property line | 7.6 m - Conforms                                                                                                          |
| Section 6.2 (2)(a)(v): With its garage door facing the lane, a minimum setback of 1.5 m or 6.0 m is required between the entrance of the garage and the rear property line                                                                                     | 7.4 m - Conforms                                                                                                          |
| Section 12.10 (3)(b)(i): Detached garages shall be a minimum of 3.05 m from the main building.                                                                                                                                                                 | 9.00 m - Conforms                                                                                                         |