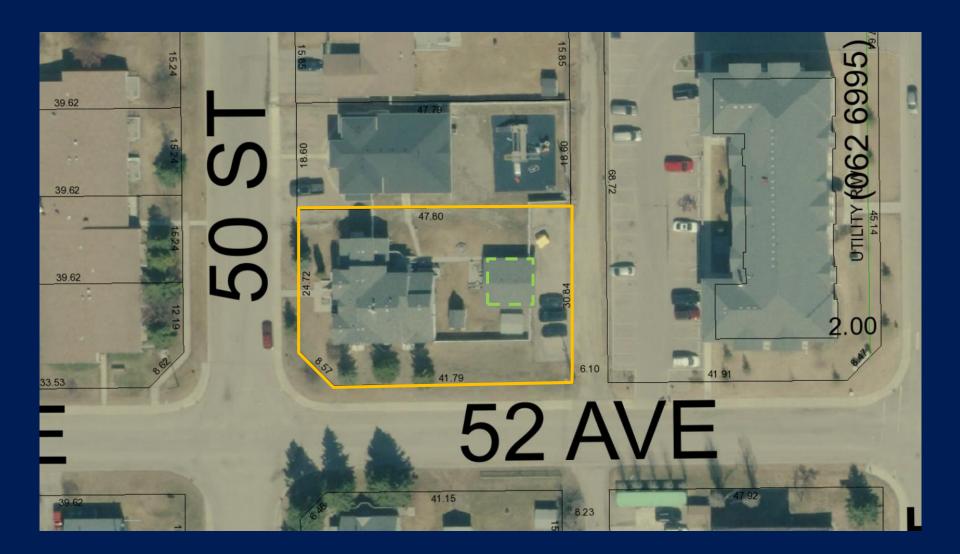

### Site Overview

#### **Background:**

Administration has received an application for a development permit for the property located at 5201 50 Street (Lot 2 & 3, Block 20, Plan 792 0445). The subject property is the location of the Dr. Margaret Savage Crisis Centre.

The proposed development consists of a Detached Garage Extension for storing personal belongings and accommodating animals occasionally. A full overview and analysis of the development permit application is included in the attached PowerPoint presentation. Copies of the development application and the site, engineering, grading and building plans are also attached for Council's reference.