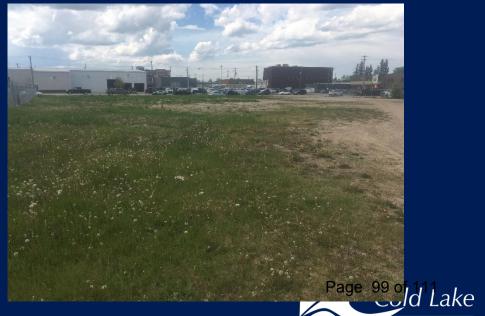

| Planning would like 1 stall for staff and 1-2 visitor parking stalls |  |  |  |  |
|                                            | Stall Width - min. 2.6 m                                                           | Not Shown                                                            |  |  |  |  |
|                                            | Stall Depth - min. 4.9 m                                                           | Not Shown                                                            |  |  |  |  |
|                                            | Aisle 5.2 m                                                                        | Not Shown                                                            |  |  |  |  |



## Site Photos









## Site Photos







### Recommendation

Administration provides the following reasons for APPROVAL of the proposed development:

- a) A Public Utility is a permitted use in all districts.
- b) The proposed location provides a substantial setback from adjacent residences.
- c) The collection bins are fully enclosed and animal-proof to minimize the possibility of material being removed from the bins.



#### Recommendation

Administration recommends that Council approve development application 219103 subject to the following conditions:

- 1. Meeting all other requirements of the Land Use Bylaw 382-LU-10 as amended.
- 2. Meeting the requirements of other legislation.
- 3. Meeting the requirements of the City of Cold Lake Engineering Standards.
- 4. The Developer shall prevent noise, dust