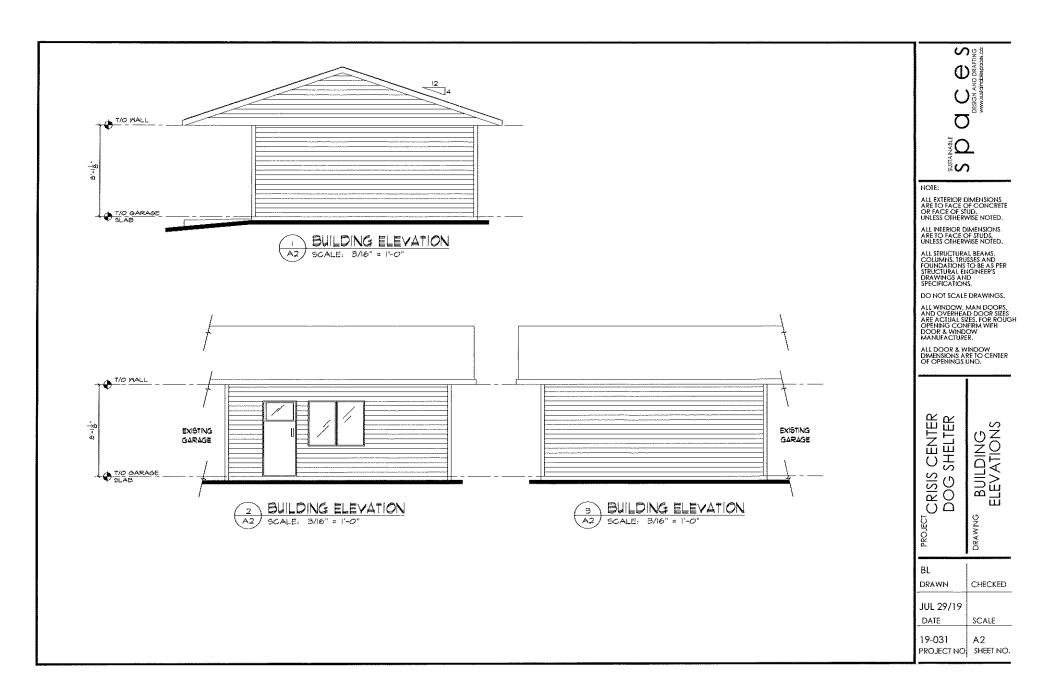

# Elevations

The proposed development consists of a Detached Garage Extension for storing personal belongings and accommodating animals occasionally. A full overview and analysis of the development permit application is included in the attached PowerPoint presentation. Copies of the development application and the site, engineering, grading and building plans are also attached for Council's reference.

### Proposed Development

- The applicant is proposing to construct an extension to the existing detached garage at 5201 50 Street.
- The proposed use of the extension is to provide additional storage space as well as to accommodate pets belonging to clients on an occasional basis.