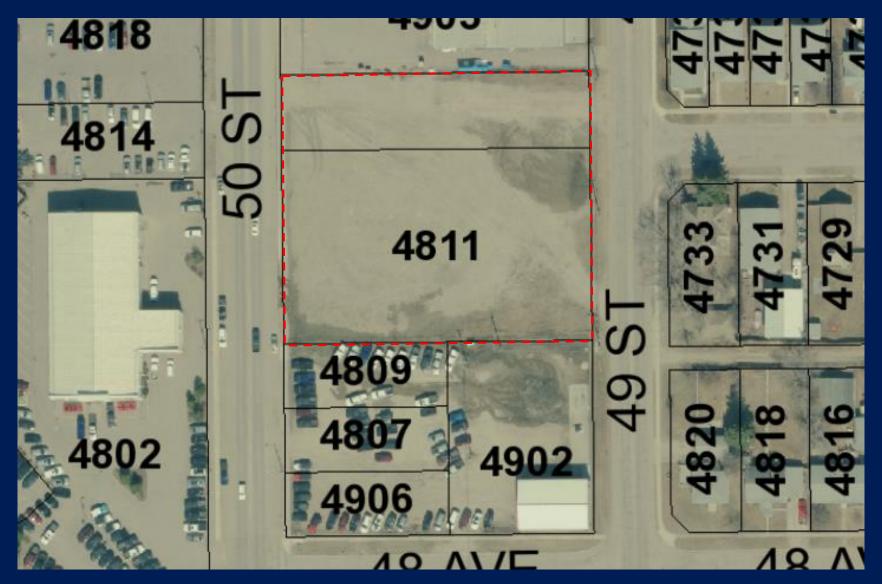

### Site Overview

### Proposed Development

- The applicant is proposing to install a Public Utility (Recycling Depot) at 4811 50 Street (former Grand Centre Hotel property).
- The depot would consist of a row of containers to allow the public to drop off recyclable materials for collection.