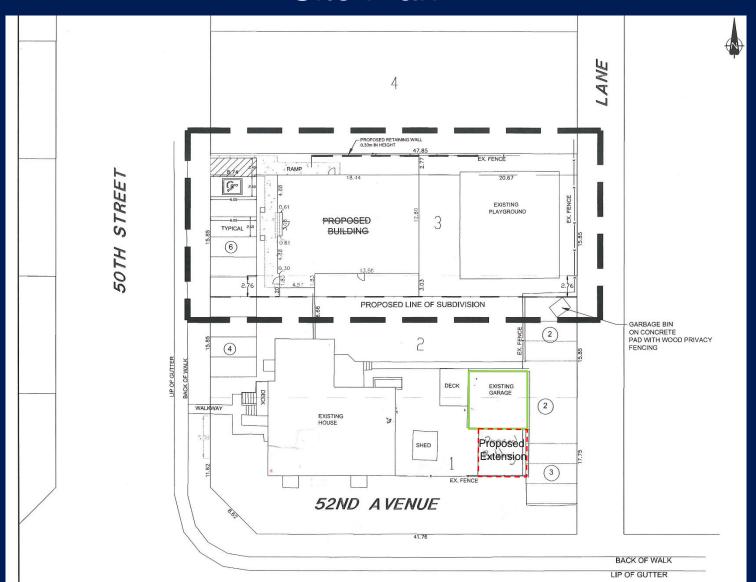

### Site Plan

The proposed development consists of a Detached Garage Extension for storing personal belongings and accommodating animals occasionally. A full overview and analysis of the development permit application is included in the attached PowerPoint presentation. Copies of the development application and the site, engineering, grading and building plans are also attached for Council's reference.

### Proposed Development

- The applicant is proposing to construct an extension to the existing detached garage at 5201 50 Street.
- The proposed use of the extension is to provide additional storage space as well as to accommodate pets belonging to clients on an occasional basis.