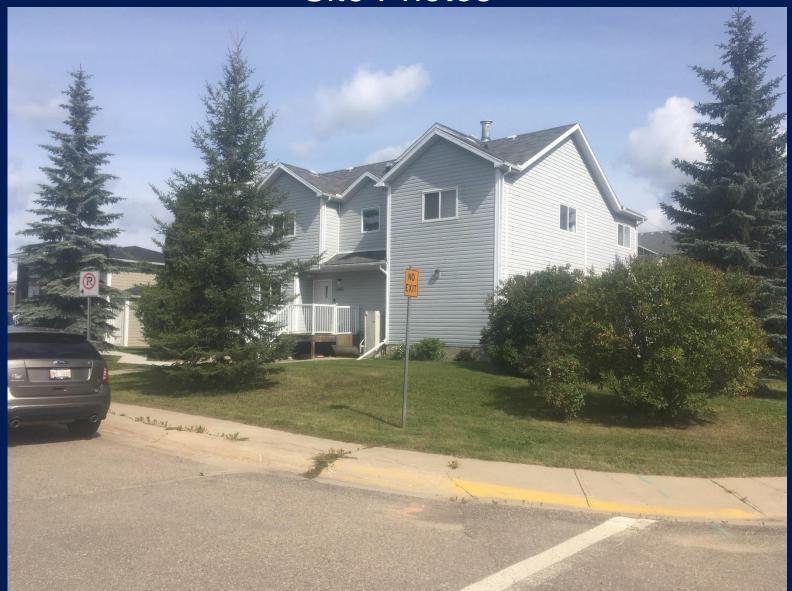

#### **Background:**

Administration has received an application for a development permit for the property located at 5201 50 Street (Lot 2 & 3, Block 20, Plan 792 0445). The subject property is the location of the Dr. Margaret Savage Crisis Centre.

The proposed development consists of a Detached Garage Extension for storing personal belongings and accommodating animals occasionally. A full overview and analysis of the development permit application is included in the attached PowerPoint presentation. Copies of the development application and the site, engineering, grading and building plans are also attached for Council's reference.

### Site Overview