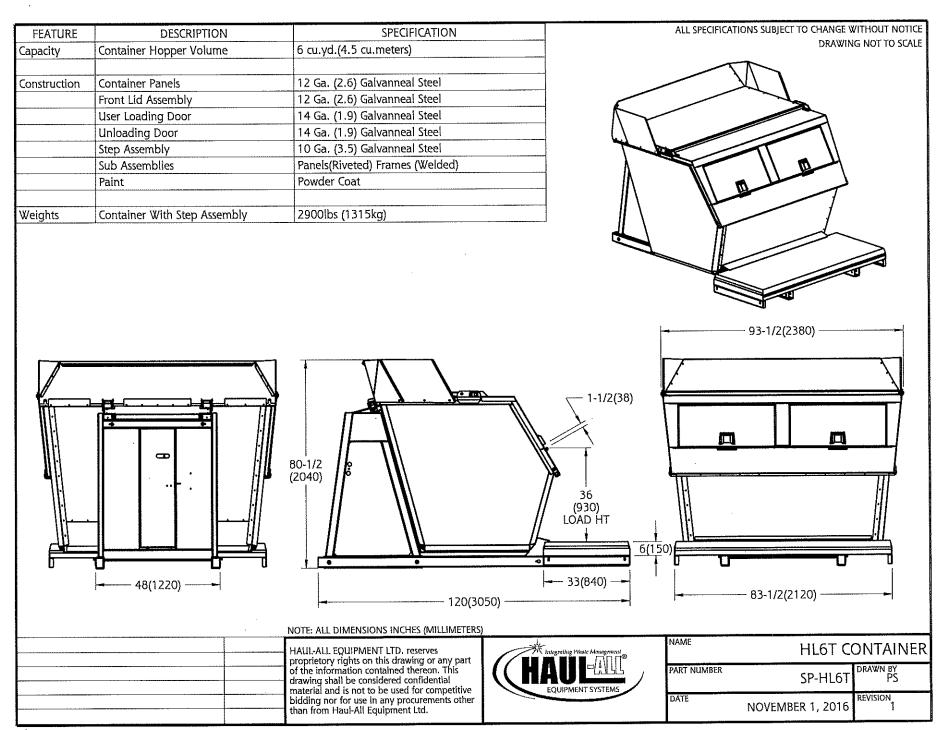

## Container Samples

- This application is unique in that the property is zoned DC-Direct Control.
- Under the DC zoning, any decisions respecting development of the property are made directly by Council.
- Within the DC district, all regulations with respect to the use and physical parameters of the development (setbacks, height, lot coverage, etc.) are at the discretion of Council.
- The key item to consider when reviewing an application in a DC district is whether the proposed development is, in Council's opinion, appropriate for the site and compatible with the character of the surrounding development.