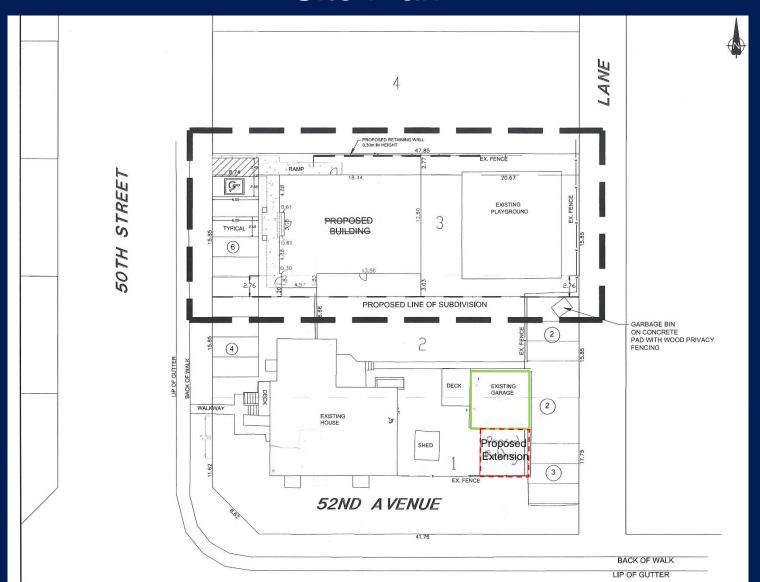

date pets belonging to clients on an occasional basis.



## Map View





## Site Overview





# **Application Analysis**



## Proposed Development

- The Land Use Bylaw (LUB) classifies the detached garage as a "accessory building":
  - "ACCESSORY BUILING means a building, structure or use detached form a principal building, normally incidental, or secondary to the principal building or use. The building or use is subordinate in area, extent or purpose to the principal building or use and is located on the same site as the principal building or use. Accessory buildings shall not be used as a separate dwelling unit. For the purpose of this Bylaw, an accessory building may include a private garage garden shed, carport, and in a residential lakeshore area, a boat house."



## Site Plan





## Floor Plan





## Elevations





- This application is unique in that the property is zoned DC-Direct Control.
- Under the DC zoning, any decisions respecting development of the property are made directly by Council.
- Within the DC district, all regulations with respect to the use and physical parameters of the development (setbacks, height, lot coverage, etc.) are at the discretion of Council.
- The key item to consider when reviewing an application in a DC district is whether the proposed development is, in Council's opinion, appropriate for the site and compatible with the character of the surrounding development.



- Although all site development regulations are at the discretion of Council, the applicant has ensured that the proposed development respects the residential cha