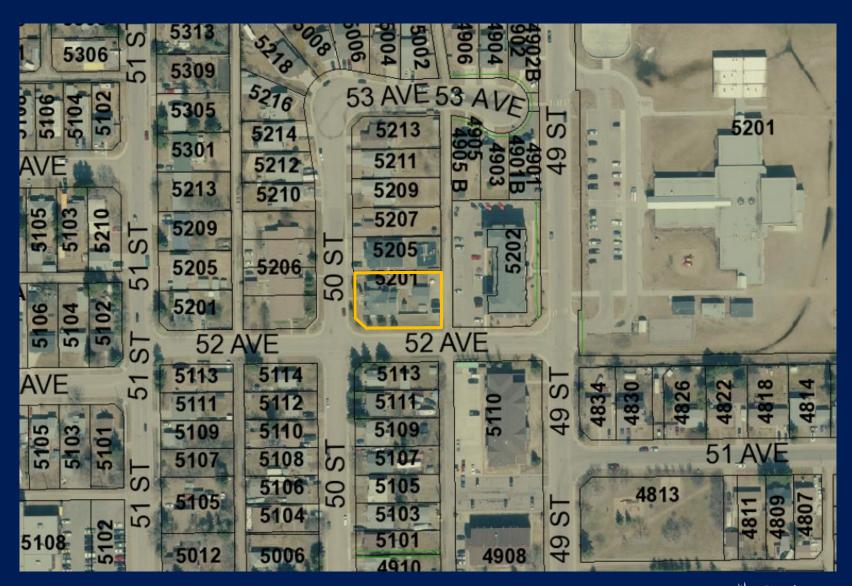

the requirements of the Animal Care and Control Bylaw 535-PL-14.
- 5. Meeting the requirements of other legislation.
- 6. The Developer shall prevent noise, dust, odour and other nuisances from adversely affecting neighbouring properties.

#### **Budget Implications (Yes or No):**

No

#### Submitted by:

Kevin Nagoya, Chief Administrative Officer

# Special Council Meeting September 4, 2019

Development Permit No. 219096
Detached Garage Extension

Applicant: Dr. Margaret Savage Crisis
Centre



## Proposed Development

- The applicant is proposing to construct an extension to the existing detached garage at 5201 50 Street.
- The proposed use of the extension is to provide additional storage space as well as to accommodate pets belonging to clients on an occasional basis.



## Map View





## Site Overview





# **Application Analysis**



## Proposed Development

- The Land Use Bylaw (LUB) classifies the detached garage as a "accessory building":
  - "ACCESSORY BUILING means a building, structure or use detached form a principal building, normally incidental, or secondary to the principal building or use. The building or use is subordinate in area, extent or purpose to the principal building or use and is located on the same site as the principal building or use. Accessory buildings shall not be used as a separate dwelling unit. For the purpose of this Bylaw, an accessory building may include a private garage garden shed, carport, and in a residential lakeshore area, a boat house."



## Site Plan





## Floor Plan





## Elevations





- This application is unique