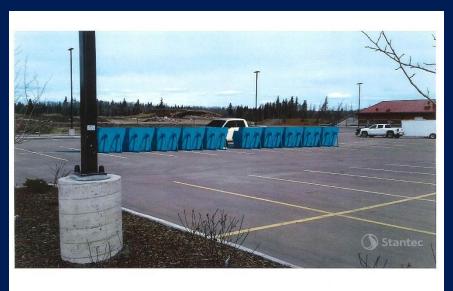

## Site Photos

## Recommendation

Administration provides the following reasons for APPROVAL of the proposed development:

- a) A Public Utility is a permitted use in all districts.
- b) The proposed location provides a substantial setback from adjacent residences.
- c) The collection bins are fully enclosed and animal-proof to minimize the possibility of material being removed from the bins.