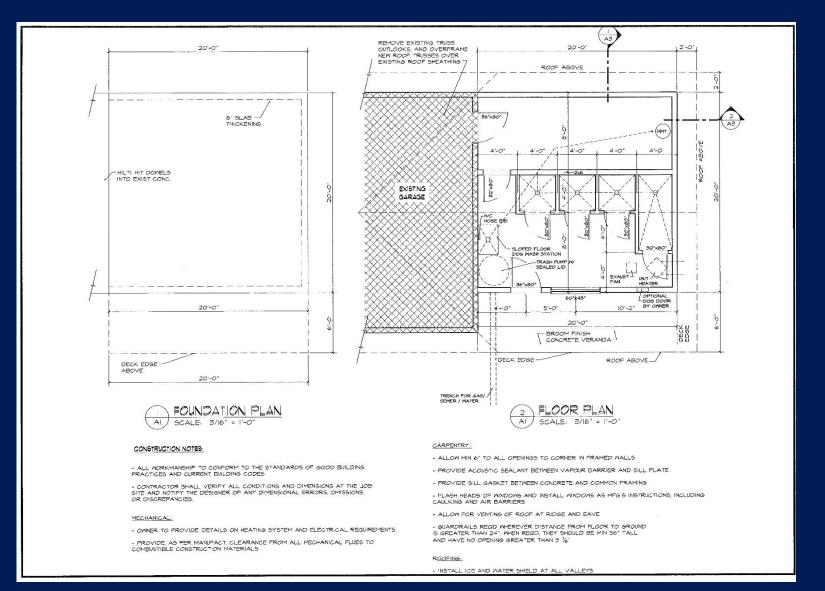

### Floor Plan

The proposed development consists of a Detached Garage Extension for storing personal belongings and accommodating animals occasionally. A full overview and analysis of the development permit application is included in the attached PowerPoint presentation. Copies of the development application and the site, engineering, grading and building plans are also attached for Council's reference.