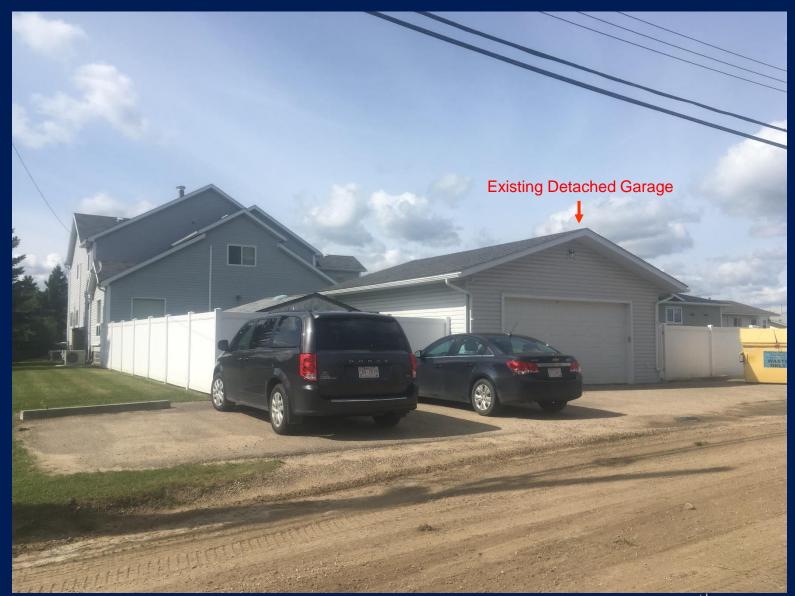

The proposed development consists of a Detached Garage Extension for storing personal belongings and accommodating animals occasionally. A full overview and analysis of the development permit application is included in the attached PowerPoint presentation. Copies of the development application and the site, engineering, grading and building plans are also attached for Council's reference.

### Proposed Development

- The applicant is proposing to construct an extension to the existing detached garage at 5201 50 Street.
- The proposed use of the extension is to provide additional storage space as well as to accommodate pets belonging to clients on an occasional basis.

### Site Overview