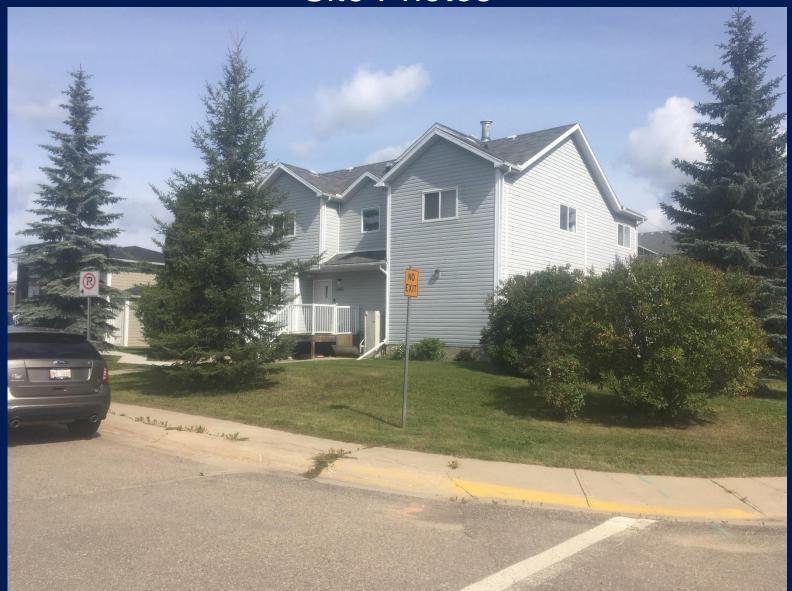

|
| Section 6.2 (2)(a)(v): With its garage door facing the lane, a minimum setback of 1.5 m or 6.0 m is required between the entrance of the garage and the rear property line                                                                                     | 7.4 m - Conforms                                                                                                          |
| Section 12.10 (3)(b)(i): Detached garages shall be a minimum of 3.05 m from the main building.                                                                                                                                                                 | 9.00 m - Conforms                                                                                                         |



# Site Photos





# Site Photos





### Recommendation

Administration provides the following reasons for APPROVAL of the proposed development:

- a) The proposed development respects the residential character of the surrounding neighbourhood with regard to building appearance, height, setbacks and lot coverage.
- b) The proposed development allows the Crisis Centre to offer additional supportive services for clients.



### Recommendation

Administration recommends that Council approve development application 219096 subject to the following conditions:

- 1. Meeting all other requirements of the Land Use Bylaw 382-LU-10 as amended.
- 2. Meeting the requirements of the Current Alberta Building Code and Safety Codes Act.
- 3. Meeting all other requirements of the City of Cold Lake Engineering Standards.