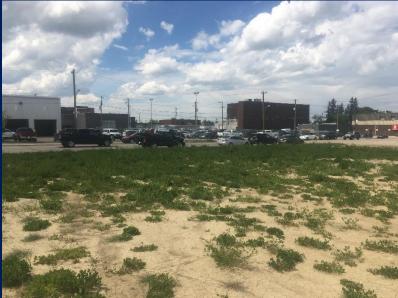

| Planning would like 1 stall for staff and 1-2 visitor parking stalls |  |  |  |  |
|                                            | Stall Width - min. 2.6 m                                                           | Not Shown                                                            |  |  |  |  |
|                                            | Stall Depth - min. 4.9 m                                                           | Not Shown                                                            |  |  |  |  |
|                                            | Aisle 5.2 m                                                                        | Not Shown                                                            |  |  |  |  |



## Site Photos









## Site Photos







### Recommendation

Administration provides the following reasons for APPROVAL of the proposed development:

- a) A Public Utility is a permitted use in all districts.
- b) The proposed location provides a substantial setback from adjacent residences.
- c) The collection bins are fully enclosed and animal-proof to minimize the possibility of material being removed from the bins.



#### Recommendation

Administration recommends that Council approve development application 219103 subject to the following conditions:

- 1. Meeting all other requirements of the Land Use Bylaw 382-LU-10 as amended.
- 2. Meeting the requirements of other legislation.
- 3. Meeting the requirements of the City of Cold Lake Engineering Standards.
- 4. The Developer shall prevent noise, du