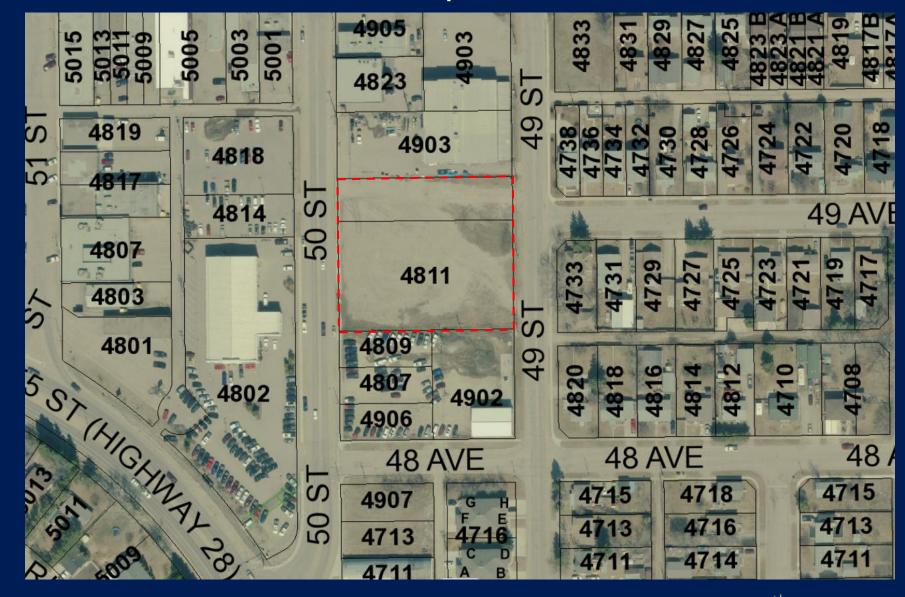

#### **Executive Summary:**

Application for development within a DC-Direct Control district - 4811 50 Street (Lot 1, Block 18, Plan 8442ET and Block 17 (South Part), Plan 8442ET).

#### **Background:**

Administration has received an application for a development permit for the property located at 4811 50 Street (Lot 1, Block 18, Plan 8442ET and Block 17 (South Part), Plan 8442ET).

# Map View

### Site Overview