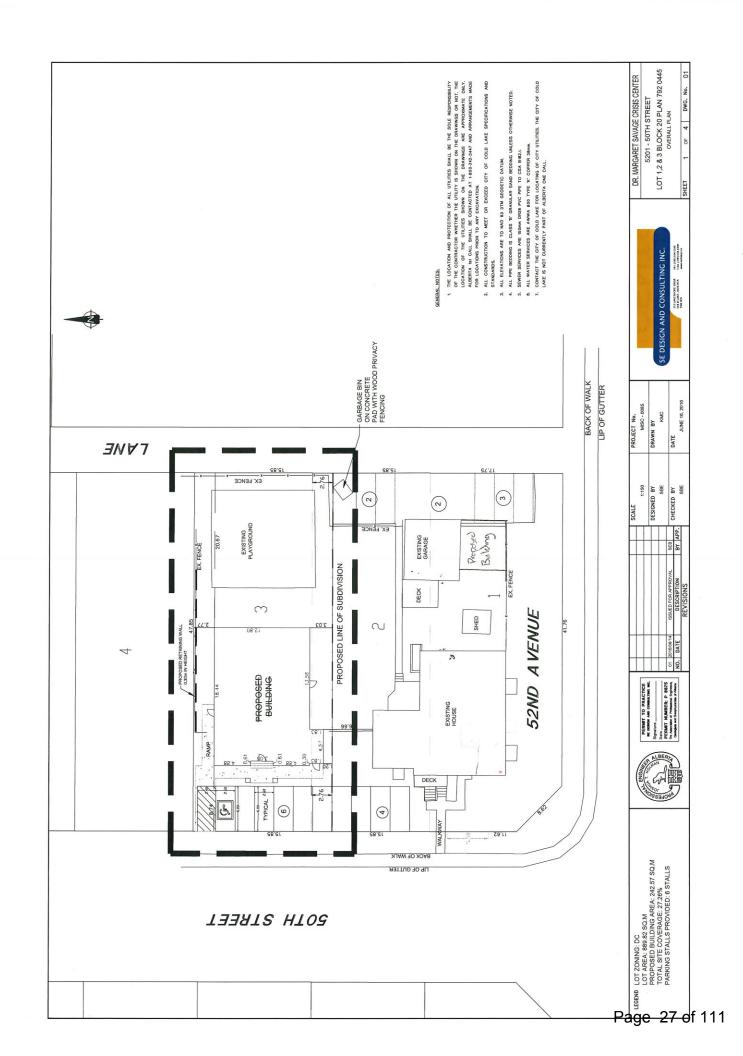

#### **Background:**

Administration has received an application for a development permit for the property located at 5201 50 Street (Lot 2 & 3, Block 20, Plan 792 0445). The subject property is the location of the Dr. Margaret Savage Crisis Centre.

### Map View

### Site Overview