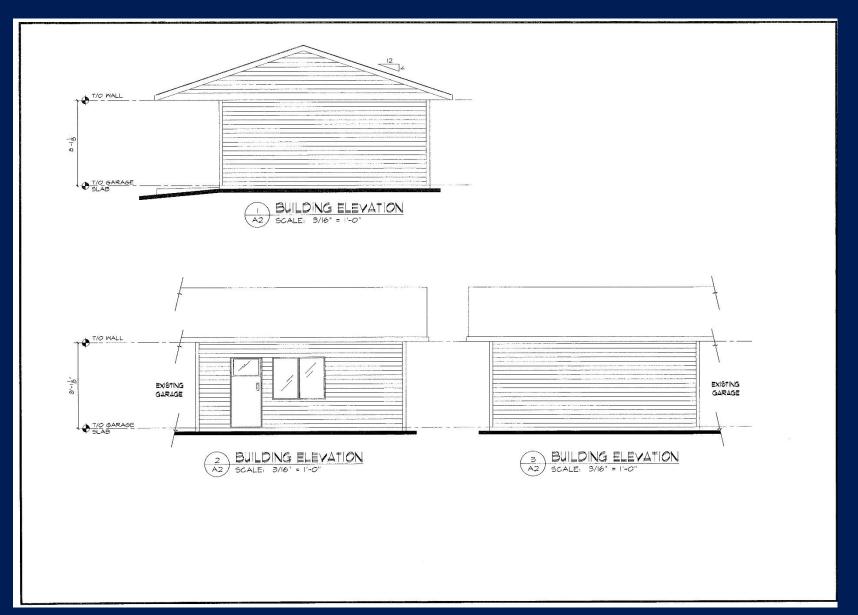

ccasional basis.



## Map View





## Site Overview





# **Application Analysis**



## Proposed Development

- The Land Use Bylaw (LUB) classifies the detached garage as a "accessory building":
  - "ACCESSORY BUILING means a building, structure or use detached form a principal building, normally incidental, or secondary to the principal building or use. The building or use is subordinate in area, extent or purpose to the principal building or use and is located on the same site as the principal building or use. Accessory buildings shall not be used as a separate dwelling unit. For the purpose of this Bylaw, an accessory building may include a private garage garden shed, carport, and in a residential lakeshore area, a boat house."



## Site Plan





## Floor Plan





## Elevations





- This application is unique in that the property is zoned DC-Direct Control.
- Under the DC zoning, any decisions respecting development of the property are made directly by Council.
- Within the DC district, all regulations with respect to the use and physical parameters of the development (setbacks, height, lot coverage, etc.) are at the discretion of Council.
- The key item to consider when reviewing an application in a DC district is whether the proposed development is, in Council's opinion, appropriate for the site and compatible with the character of the surrounding development.



- Although all site development regulations are at the discretion of Council, the applicant has ensured that the proposed development respects the residential character of the surrounding neighbourhoo