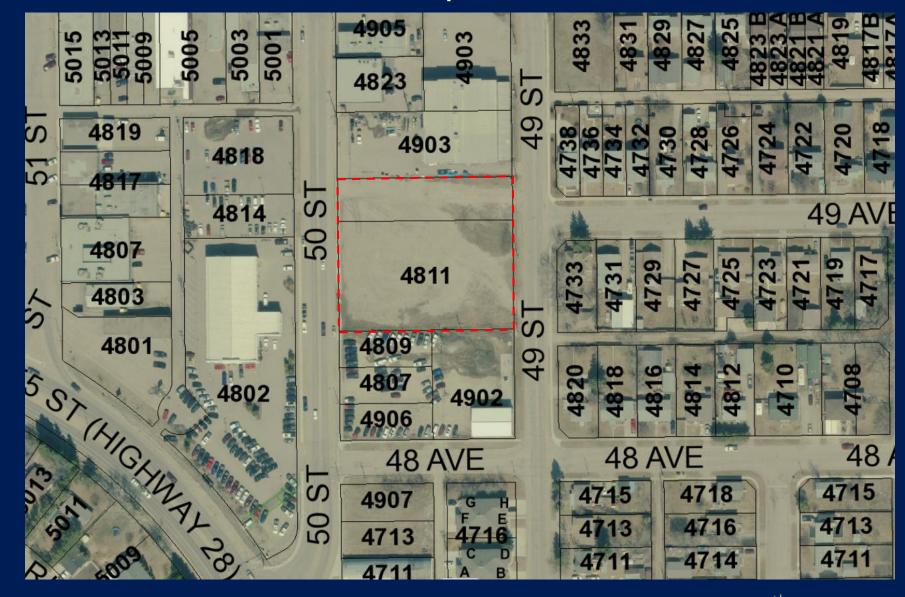

# Map View

### Proposed Development

- The applicant is proposing to install a Public Utility (Recycling Depot) at 4811 50 Street (former Grand Centre Hotel property).
- The depot would consist of a row of containers to allow the public to drop off recyclable materials for collection.