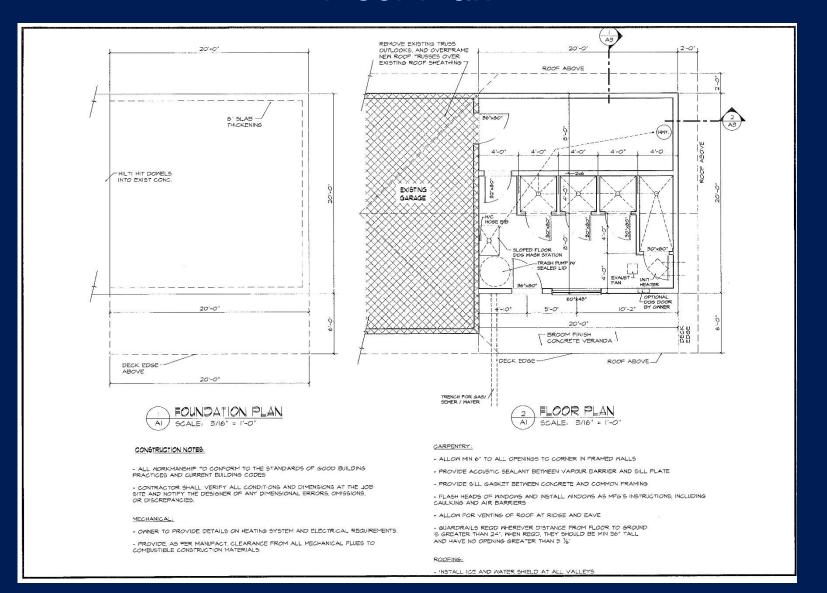

to clients on an occasional basis.



## Map View





## Site Overview





# **Application Analysis**



## Proposed Development

- The Land Use Bylaw (LUB) classifies the detached garage as a "accessory building":
  - "ACCESSORY BUILING means a building, structure or use detached form a principal building, normally incidental, or secondary to the principal building or use. The building or use is subordinate in area, extent or purpose to the principal building or use and is located on the same site as the principal building or use. Accessory buildings shall not be used as a separate dwelling unit. For the purpose of this Bylaw, an accessory building may include a private garage garden shed, carport, and in a residential lakeshore area, a boat house."



## Site Plan





## Floor Plan





## Elevations





- This application is unique in that the property is zoned DC-Direct Control.
- Under the DC zoning, any decisions respecting development of the property are made directly by Council.
- Within the DC district, all regulations with respect to the use and physical parameters of the development (setbacks, height, lot coverage, etc.) are at the discretion of Council.
- The key item to consider when reviewing an application in a DC district is whether the proposed development is, in Council's opinion, appropriate for the site and compatible with the character of the surrounding development.



- Although all site development regulations are at the discretion of Council, the applicant has ensured that the proposed development respects the residential character of the surro