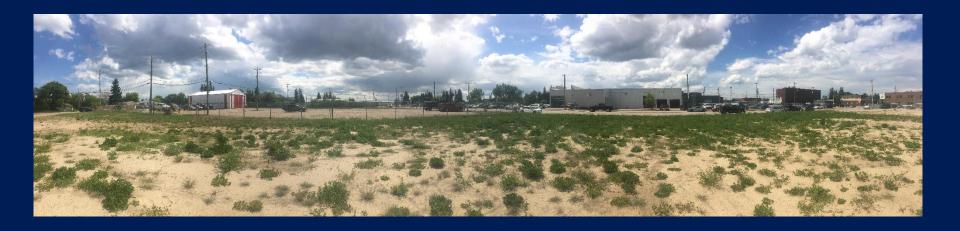

| Planning would like 1 stall for staff and 1-2 visitor parking stalls |  |  |  |  |  |  |
|                                            | Stall Width - min. 2.6 m                                                           | Not Shown                                                            |  |  |  |  |  |  |
|                                            | Stall Depth - min. 4.9 m                                                           | Not Shown                                                            |  |  |  |  |  |  |
|                                            | Aisle 5.2 m                                                                        | Not Shown                                                            |  |  |  |  |  |  |



## Site Photos









## Site Photos







## Recommendation

Administration provides the following reasons for APPROVAL of the proposed development:

- a) A Public Utility is a permitted use in all districts.
- b) The proposed location provides a substantial setback from adjacent residences.
- c) The collection bins are fully enclosed and animal-proof to minimize the possibility of material being removed from the bins.



### Recommendation

Administration recommends that Council approve development application 219103 subject to the following conditions:

- 1. Meeting all other requirements of the Land Use Bylaw 382-LU-10 as amended.
- 2. Meeting the requirements of other legislation.
- 3. Meeting the requirements of the City of Cold Lake Engineering Standards.
- 4. The Developer shall prevent noise, dust, odour and other nuis