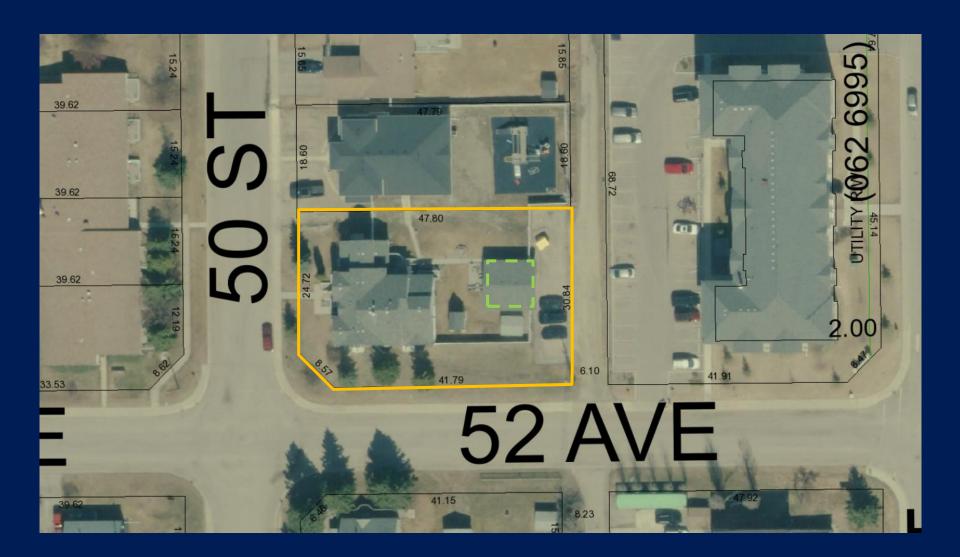

he Animal Care and Control Bylaw 535-PL-14.
- 5. Meeting the requirements of other legislation.
- 6. The Developer shall prevent noise, dust, odour and other nuisances from adversely affecting neighbouring properties.

#### **Budget Implications (Yes or No):**

No

#### Submitted by:

Kevin Nagoya, Chief Administrative Officer

# Special Council Meeting September 4, 2019

Development Permit No. 219096
Detached Garage Extension

Applicant: Dr. Margaret Savage Crisis
Centre



## Proposed Development

- The applicant is proposing to construct an extension to the existing detached garage at 5201 50 Street.
- The proposed use of the extension is to provide additional storage space as well as to accommodate pets belonging to clients on an occasional basis.



## Map View





## Site Overview





# **Application Analysis**



## Proposed Development

- The Land Use Bylaw (LUB) classifies the detached garage as a "accessory building":
  - "ACCESSORY BUILING means a building, structure or use detached form a principal building, normally incidental, or secondary to the principal building or use. The building or use is subordinate in area, extent or purpose to the principal building or use and is located on the same site as the principal building or use. Accessory buildings shall not be used as a separate dwelling unit. For the purpose of this Bylaw, an accessory building may include a private garage garden shed, carport, and in a residential lakeshore area, a boat house."



## Site Plan





## Floor Plan





## Elevations





- This application is unique in that the property i