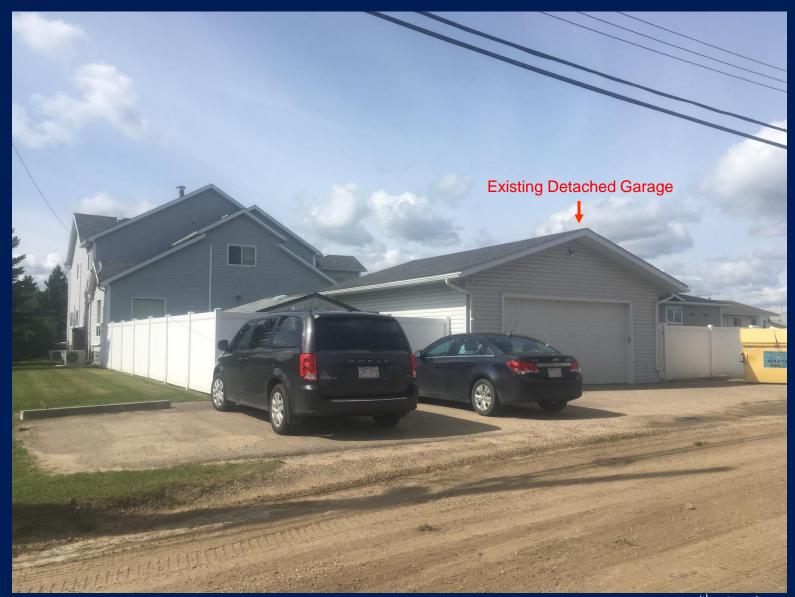

ection 6.2 (2)(a)(v): With its garage door facing the lane, a minimum setback of 1.5 m or 6.0 m is required between the entrance of the garage and the rear property line                                                                                     | 7.4 m - Conforms                                                                                                          |
| Section 12.10 (3)(b)(i): Detached garages shall be a minimum of 3.05 m from the main building.                                                                                                                                                                 | 9.00 m - Conforms                                                                                                         |



# Site Photos





# Site Photos





### Recommendation

Administration provides the following reasons for APPROVAL of the proposed development:

- a) The proposed development respects the residential character of the surrounding neighbourhood with regard to building appearance, height, setbacks and lot coverage.
- b) The proposed development allows the Crisis Centre to offer additional supportive services for clients.



### Recommendation

Administration recommends that Council approve development application 219096 subject to the following conditions:

- 1. Meeting all other requirements of the Land Use Bylaw 382-LU-10 as amended.
- 2. Meeting the requirements of the Current Alberta Building Code and Safety Codes Act.
- 3. Meeting all other requirements of the City of Cold Lake Engineering Standards.
- 4. Meeting the r