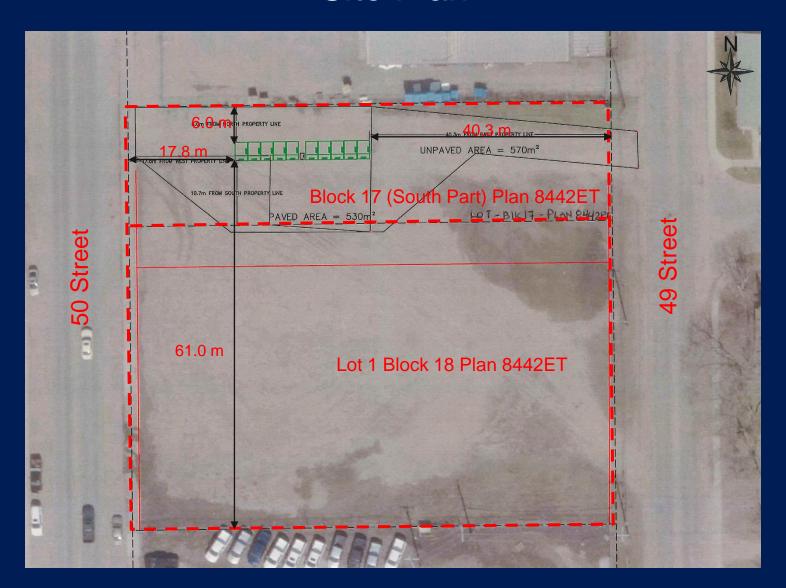

| LUB Section 12.18 Public Service           |                                                                                    |                                                                      |  |  |  |  |  |  |
|--------------------------------------------|------------------------------------------------------------------------------------|----------------------------------------------------------------------|--|--|--|--|--|--|
|                                            | Required                                                                           | Actual                                                               |  |  |  |  |  |  |
| Lot Width                                  | As required by the City Council                                                    | 80.47 m                                                              |  |  |  |  |  |  |
| Lot length                                 | As required by the City Council                                                    | 70.20 m                                                              |  |  |  |  |  |  |
| Front setback                              | As required by the City Council                                                    | 61.0 m                                                               |  |  |  |  |  |  |
| Side setback                               | As required by the City Council                                                    | 17.8 m / 40.3 m                                                      |  |  |  |  |  |  |
| Rear setback                               | As required by the City Council                                                    | 6.0 m                                                                |  |  |  |  |  |  |
| Building Height                            | As required by the City Council                                                    | 2.04 m                                                               |  |  |  |  |  |  |
| LUB Part 9 Landscaping                     |                                                                                    |                                                                      |  |  |  |  |  |  |
|                                            | Required                                                                           | Actual                                                               |  |  |  |  |  |  |
| Landscaping<br>9.3 LUB                     | 9.3 (1) page 95: Any area not occupied by buildings or parking shall be landscaped | Not Provided                                                         |  |  |  |  |  |  |
| LUB Part 10 Parking and Loading Facilities |                                                                                    |                                                                      |  |  |  |  |  |  |
|                                            | Required                                                                           | Actual                                                               |  |  |  |  |  |  |
| Parking                                    | No requirements listed in the LUB                                                  | Planning would like 1 stall for staff and 1-2 visitor parking stalls |  |  |  |  |  |  |
|                                            | Stall Width - min. 2.6 m                                                           | Not Shown                                                            |  |  |  |  |  |  |
|                                            | Stall Depth - min. 4.9 m                                                           | Not Shown                                                            |  |  |  |  |  |  |
|                                            | Aisle 5.2 m                                                                        | Not Shown                                                            |  |  |  |  |  |  |

### Site Overview