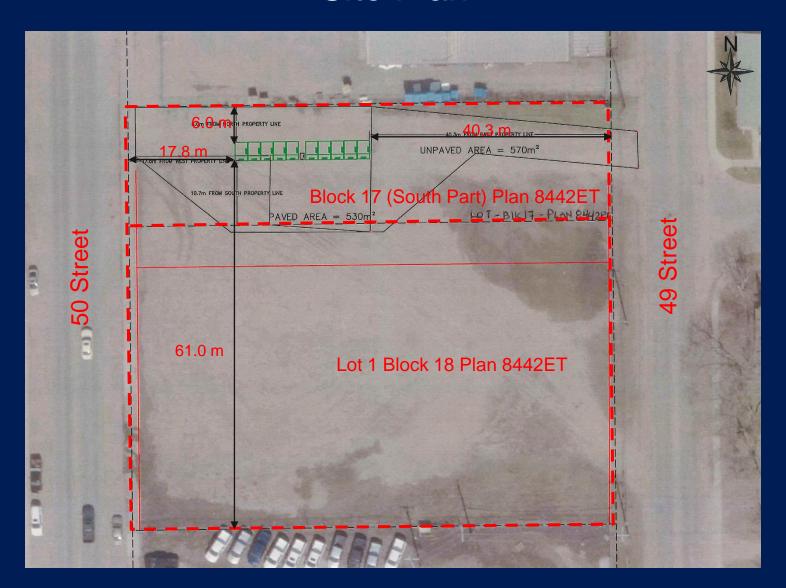

## Site Plan

| LUB Section 12.18 Public Service           |                                                                                    |                                                                      |  |  |  |  |  |  |
|--------------------------------------------|------------------------------------------------------------------------------------|----------------------------------------------------------------------|--|--|--|--|--|--|
|                                            | Required                                                                           | Actual                                                               |  |  |  |  |  |  |
| Lot Width                                  | As required by the City Council                                                    | 80.47 m                                                              |  |  |  |  |  |  |
| Lot length                                 | As required by the City Council                                                    | 70.20 m                                                              |  |  |  |  |  |  |
| Front setback                              | As required by the City Council                                                    | 61.0 m                                                               |  |  |  |  |  |  |
| Side setback                               | As required by the City Council                                                    | 17.8 m / 40.3 m                                                      |  |  |  |  |  |  |
| Rear setback                               | As required by the City Council                                                    | 6.0 m                                                                |  |  |  |  |  |  |
| Building Height                            | As required by the City Council                                                    | 2.04 m                                                               |  |  |  |  |  |  |
| LUB Part 9 Landscaping                     |                                                                                    |                                                                      |  |  |  |  |  |  |
|                                            | Required                                                                           | Actual                                                               |  |  |  |  |  |  |
| Landscaping<br>9.3 LUB                     | 9.3 (1) page 95: Any area not occupied by buildings or parking shall be landscaped | Not Provided                                                         |  |  |  |  |  |  |
| LUB Part 10 Parking and Loading Facilities |                                                                                    |                                                                      |  |  |  |  |  |  |
|                                            | Required                                                                           | Actual                                                               |  |  |  |  |  |  |
| Parking                                    | No requirements listed in the LUB                                                  | Planning would like 1 stall for staff and 1-2 visitor parking stalls |  |  |  |  |  |  |
|                                            | Stall Width - min. 2.6 m                                                           | Not Shown                                                            |  |  |  |  |  |  |
|                                            | Stall Depth - min. 4.9 m                                                           | Not Shown                                                            |  |  |  |  |  |  |
|                                            | Aisle 5.2 m                                                                        | Not Shown                                                            |  |  |  |  |  |  |