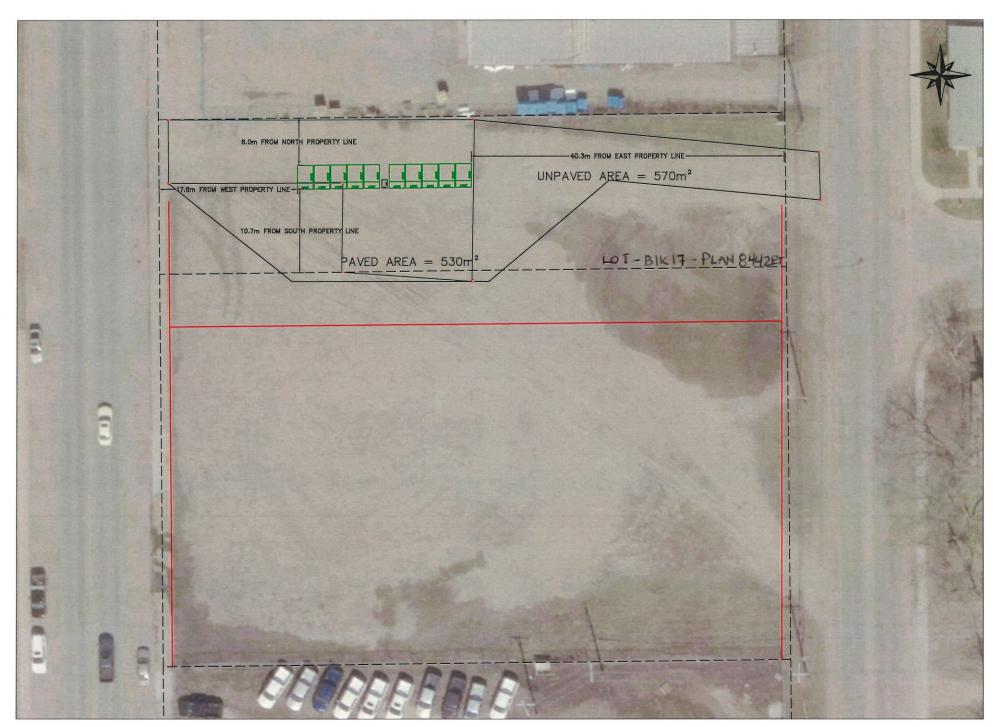

## Site Plan

| LUB Section 12.18 Public Service           |                                                                                    |                                                                      |  |  |  |  |  |  |
|--------------------------------------------|------------------------------------------------------------------------------------|----------------------------------------------------------------------|--|--|--|--|--|--|
|                                            | Required                                                                           | Actual                                                               |  |  |  |  |  |  |
| Lot Width                                  | As required by the City Council                                                    | 80.47 m                                                              |  |  |  |  |  |  |
| Lot length                                 | As required by the City Council                                                    | 70.20 m                                                              |  |  |  |  |  |  |
| Front setback                              | As required by the City Council                                                    | 61.0 m                                                               |  |  |  |  |  |  |
| Side setback                               | As required by the City Council                                                    | 17.8 m / 40.3 m                                                      |  |  |  |  |  |  |
| Rear setback                               | As required by the City Council                                                    | 6.0 m                                                                |  |  |  |  |  |  |
| Building Height                            | As required by the City Council                                                    | 2.04 m                                                               |  |  |  |  |  |  |
| LUB Part 9 Landscaping                     |                                                                                    |                                                                      |  |  |  |  |  |  |
|                                            | Required                                                                           | Actual                                                               |  |  |  |  |  |  |
| Landscaping<br>9.3 LUB                     | 9.3 (1) page 95: Any area not occupied by buildings or parking shall be landscaped | Not Provided                                                         |  |  |  |  |  |  |
| LUB Part 10 Parking and Loading Facilities |                                                                                    |                                                                      |  |  |  |  |  |  |
|                                            | Required                                                                           | Actual                                                               |  |  |  |  |  |  |
| Parking                                    | No requirements listed in the LUB                                                  | Planning would like 1 stall for staff and 1-2 visitor parking stalls |  |  |  |  |  |  |
|                                            | Stall Width - min. 2.6 m                                                           | Not Shown                                                            |  |  |  |  |  |  |
|                                            | Stall Depth - min. 4.9 m                                                           | Not Shown                                                            |  |  |  |  |  |  |
|                                            | Aisle 5.2 m                                                                        | Not Shown                                                            |  |  |  |  |  |  |