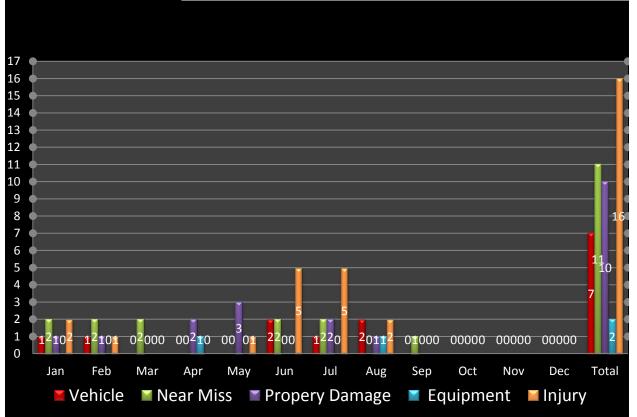

---|
| Short Term Disability: | 1                                                            |
| Long Term Disability:  | 4                                                            |
| Union Business:        | 1 Active Grievance File, 3 Active Arbitration Files, 1 Human |
|                        | Rights Complaint, 1 FOIP Complaint                           |

### Workers Compensation (WCB): 0

### Currently working on:

- Updating safe-work practices
- Safety Recognition Program
- Staff Training Programs
- WHMIS training
- Revising/Updating CBA and Human Resource Policies
- Safety COR Certification

Vehicle incidents to date: 7 Property Damage to date: 10 Equipment Damage to date: 2 Injuries to date: 16 Near misses to date: 11 Total incidents 2019: 46

#### Incidents by type of loss:



Incidents by department:



### Information Systems and Technology:

| Number of tickets closed:                     | 110   |
|-----------------------------------------------|-------|
| Number of tickets opened:                     | 120   |
| Number of tickets still open at end of Month: | 124   |
| Number of Surveillance Footage Request:       | 4     |
| Backup Recovery's:                            | 3     |
| Virus Threats (Online)                        | 11    |
| Junk                                          | 59556 |
| SPAM Email                                    | 3945  |
| Phishing Emails                               | 62    |
| Inbound Viruses Caught (Email)                | 46    |
| Spoofed emails                                | 27    |

- Application Updates: Sonicwall