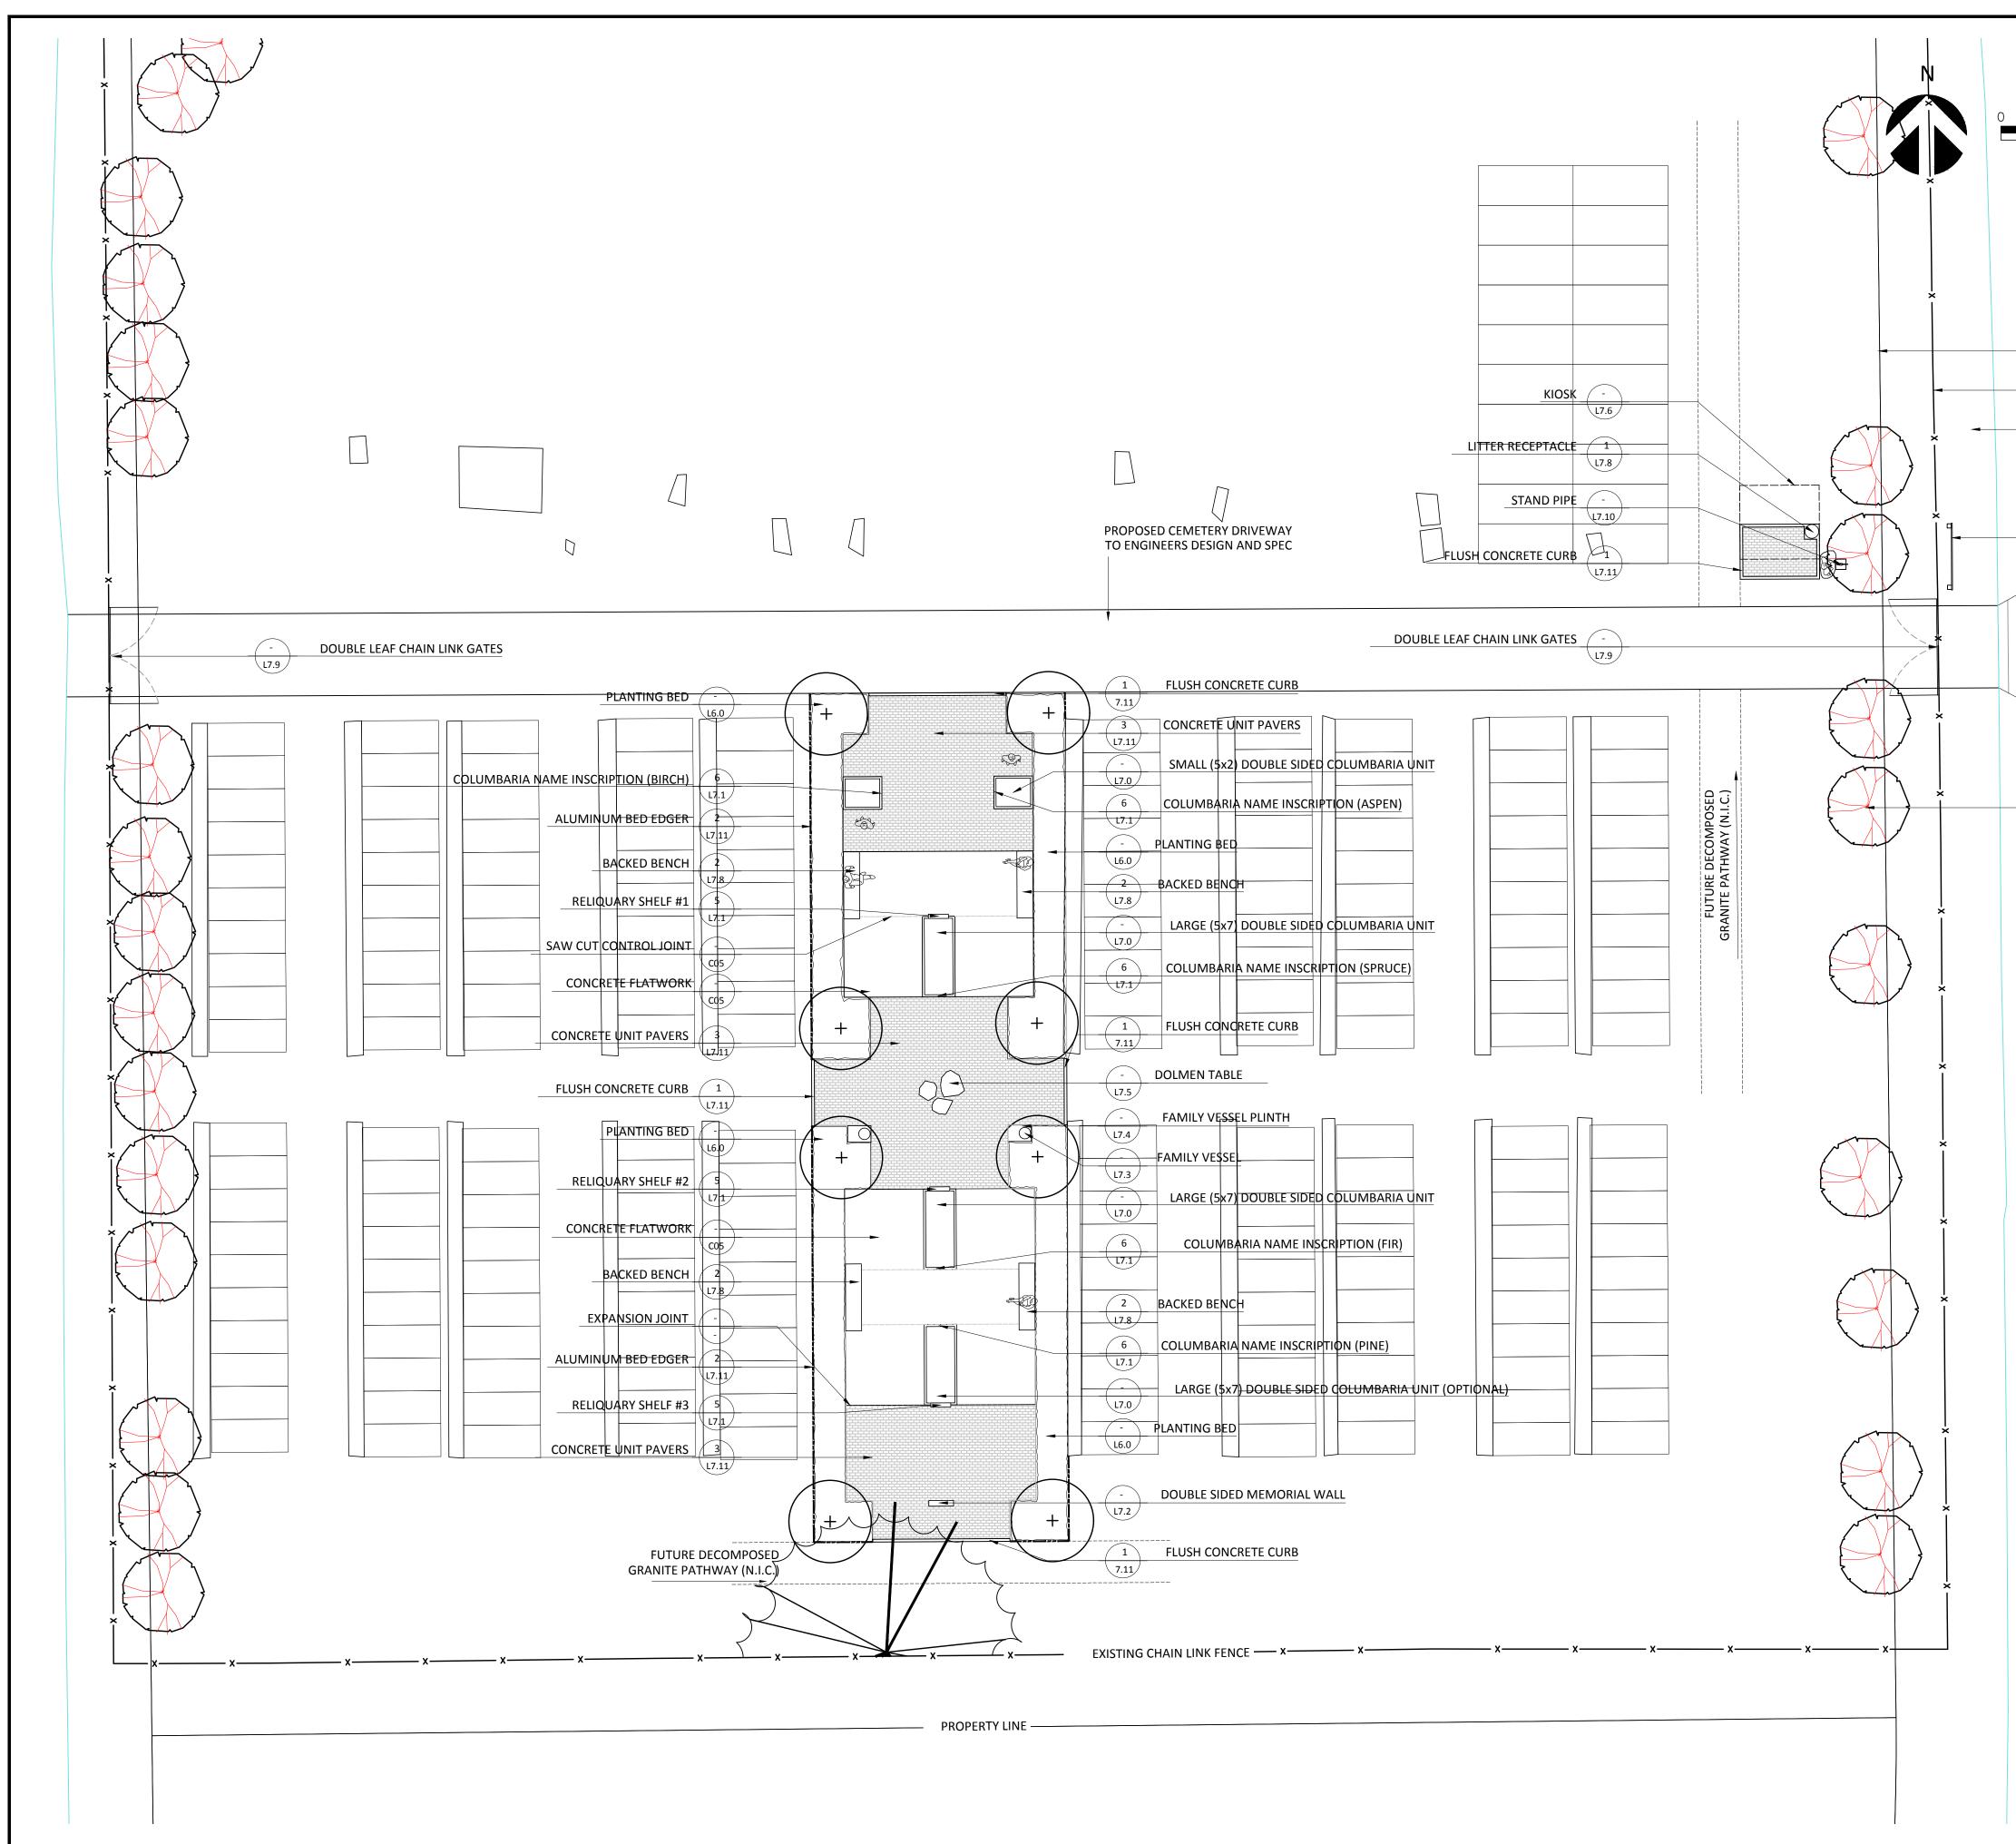

mmending to transfer \$275,000 from Grand Center Cemetery project to Lakeview Cemetery project, thereby increasing its allocated funding to \$875,000 from \$600,000. The Grand Center project allocation will reduce by \$275,000 to \$525,000. This will enable the Lakeview Cemetery to be completed in its full scope.

The Grand Center project will be added to Council's 2020 Capital budget deliberation for additional funding request.

#### Alternatives:

1. No alternative.

#### **Recommended Action:**

Administration recommends that Council pass a motion to allocate \$275,000 to the Lakeview Cemetery Improvement Project by transferring \$275,000 from the Grand Centre Cemetery Improvement Project.

Budget Implications (Yes or No):

Yes

Submitted by: Kevin Nagoya, Chief Administrative Officer



|    | 2.5 5.0 7.5 10.0 12.5M                                                                                     | Landscape Architect<br>509-318 Homer Street Vancouver British Columbia Canada V6B 2<br>Tel: (604) 899-3806 Fax: (604) 899-3805 Web: www.elac.ca Email: info@elac                                                                                                                                                                                                                                                                                                                                  | 2V2                                  |
|----|------------------------------------------------------------------------------------------------------------|--------------------------------------------