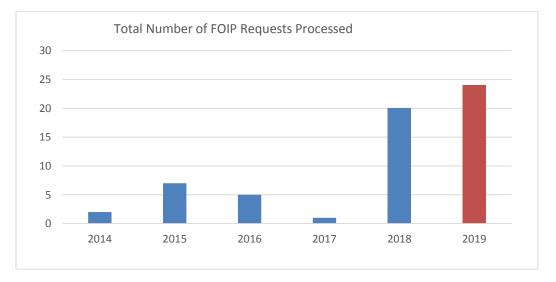

9 Bank and investment reconciliation and City Summary for Council
- General ledger reconciliation to CLASS, Perfect Mind and Golf Course software for August 2019.
- GST Return for August 2019 completed and filed.
- Variance reports were sent to department managers for all departments in the City.

## **Currently Working on**

- Parent Link Audit.
- Marina Review Engagement.
- Budget Meetings with all departments
- Working with Sensus on the integration of the Advanced Metering Infrastructure software to Serenic financial software.

## Legislative:

## • Information Requests & FOIP

- 4 new FOIP request received in September; 5 requests total are still ongoing and 4 FOIP requests were completed.
- 1 ongoing review by the OIPC.
- FOIP presentation provided to all new staff at orientations.



## Record Management

## • Paper Records – maintenance of record rooms

- Efforts to file, digitize and organize all historical land files continues.
- Organization and ongoing quality control of the Land File room.
- Review and digitization of permanent historic records is near completion (including annexation and amalgamation records).
- Record room ongoing purges, review and reorganization of all boxed records.

## • Electronic Records – "The Dock" (SharePoint/Collabware)

# Transition to "The Dock":

- <u>Recreation Department</u> transition to SharePoint complete.
- <u>Legislative Services</u> transition to SharePoint is complete. Final migration of content has begun.
- <u>FCSS</u> transition to SharePoint is complete.
- Finance Department transition to SharePoint is complete. Final