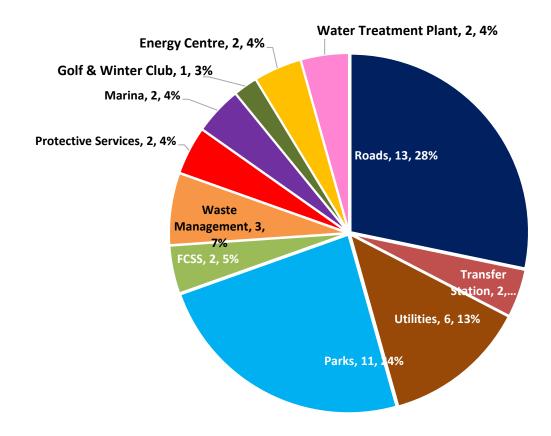

: | 1                                                            |
| Long Term Disability:  | 4                                                            |
| Union Business:        | 1 Active Grievance File, 3 Active Arbitration Files, 1 Human |
|                        | Rights Complaint, 1 FOIP Complaint                           |

### Workers Compensation (WCB): 0

### Currently working on:

- Updating safe-work practices
- Safety Recognition Program
- Staff Training Programs
- WHMIS training
- Revising/Updating CBA and Human Resource Policies
- Safety COR Certification

Vehicle incidents to date: 7 Property Damage to date: 10 Equipment Damage to date: 2 Injuries to date: 16 Near misses to date: 11 Total incidents 2019: 46

#### Incidents by type of loss:



Incidents by department:



### Information Systems and Technology:

| Number of tickets closed:                     | 110   |
|-----------------------------------------------|-------|
| Number of tickets opened:                     | 120   |
| Number of tickets still open at end of Month: | 124   |
| Number of Surveillance Footage Request:       | 4     |
| Backup Recovery's:                            | 3     |
| Virus Threats (Online)                        | 11    |
| Junk                                          | 59556 |
| SPAM Email                                    | 3945  |
| Phishing Emails                               | 62    |
| Inbound Viruses Caught (Email)                | 46    |
| Spoofed emails                                | 27    |

- Application Updates: Sonicwall Email security, FME, Airwat