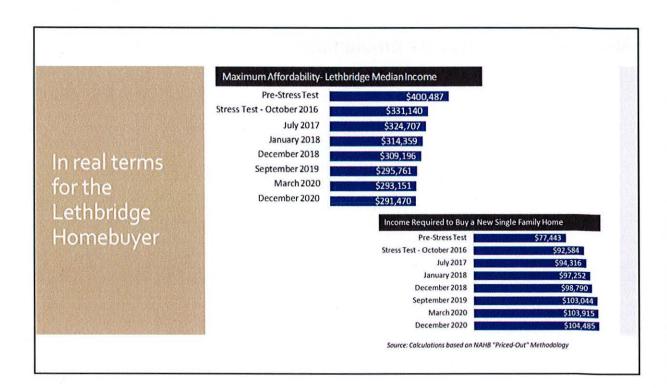

#### **Request for Support Regarding Impact of Mortgage Stress Test**

#### **Resolution # CRM20190910.1006**

Moved by Councillor Soroka

That Council support concerns over the negative impact of the mortgage stress test, and direct Administration to liaise with the City of Lethbridge, the AUMA, and the local chapter of Building Industry & Land Development Association (BILD) Alberta on possible future collective action.