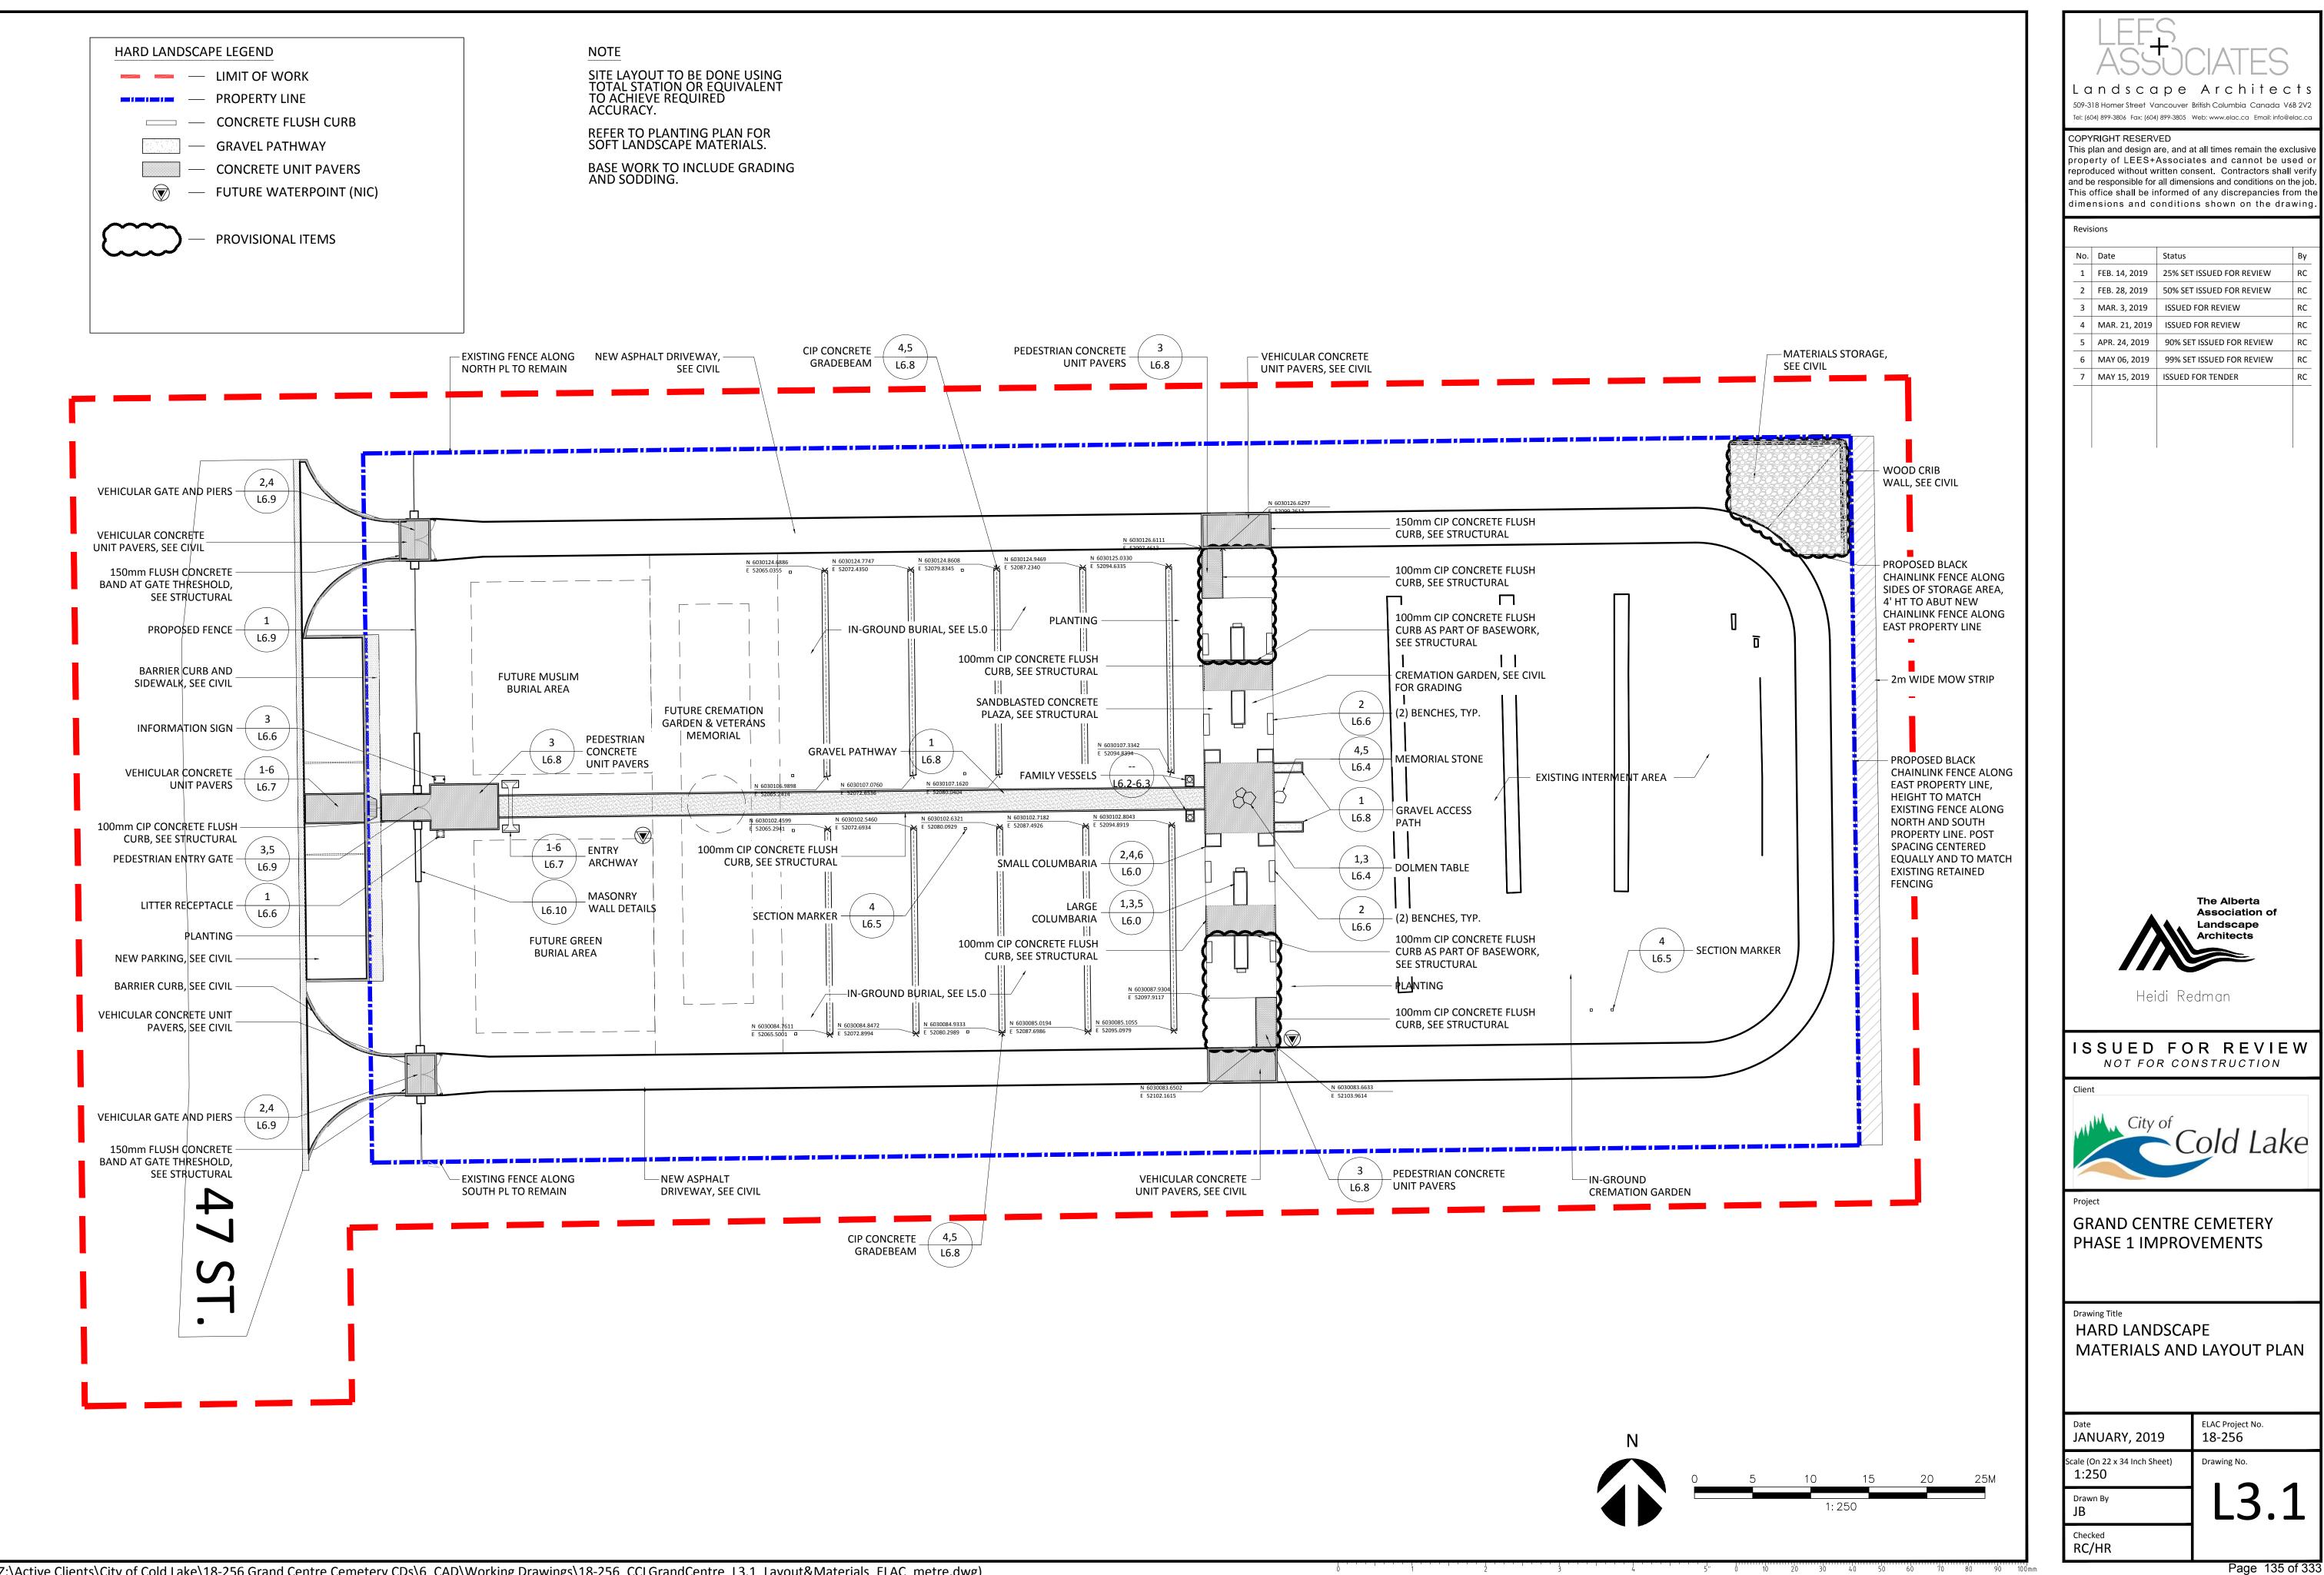

#### 10. NEW BUSINESS

| 10.1 | Bylaw No. 649-UT-19 - Bylaw to Amend Regulation, Control, and<br>Management of Municipal Solid Waste Bylaw No. 519-UT-14 | 46 - 103  |
|------|--------------------------------------------------------------------------------------------------------------------------|-----------|
| 10.2 | Cold Lake Public Library Board Bylaws                                                                                    | 104 - 130 |
| 10.3 | 2019 Capital Budget Amendment - Lakeview Cemetery Improvement Project                                                    | 131 - 136 |
| 10.4 | Tax Arrears Agreement - Tax Roll No. 4010925002                                                                          | 137 - 141 |
| 10.5 | Request for Funding - Canadian Natural 2019 Annual Fundraiser Event                                                      | 142 - 145 |