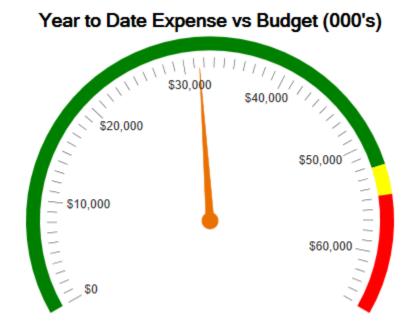

#### **Executive Summary:**

Administration presents monthly financial information to Council which includes accounts payable cheques, bank reconciliation and variance reports. The Variance Report includes Levied Taxes, estimated School Board Requisitions and the transfer from Accumulated Surplus of \$555,381 to balance the 2019 budget.

#### **Background:**

As of August 31, 2019 the bank had a balance of \$2,985,562. The Investment portfolio had a book value of \$71,590,489 inclusive of accrued interest, and a market value of \$70,539,359. Figures for the August 31, 2019 variance report are as follows:

|          | YTD           | Budget        | %     |
|----------|---------------|---------------|-------|
| Revenue  | \$ 40,644,609 | \$ 59,208,733 | 68.65 |
| Expenses | \$ 29,083,657 | \$ 59,208,733 | 49.12 |