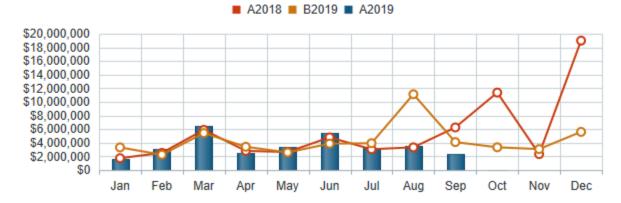

#### **Executive Summary:**

Administration presents monthly financial information to Council which includes accounts payable cheques, bank reconciliation and variance reports. The Variance Report includes Levied Taxes, estimated School Board Requisitions and the transfer from Accumulated Surplus of \$555,381 to balance the 2019 budget.

#### **Background:**

As of August 31, 2019 the bank had a balance of \$2,985,562. The Investment portfolio had a book value of \$71,590,489 inclusive of accrued interest, and a market value of \$70,539,359. Figures for the August 31, 2019 variance report are as follows:

|          | YTD           | Budget        | %     |
|----------|---------------|---------------|-------|
| Revenue  | \$ 40,644,609 | \$ 59,208,733 | 68.65 |
| Expenses | \$ 29,083,657 | \$ 59,208,733 | 49.12 |