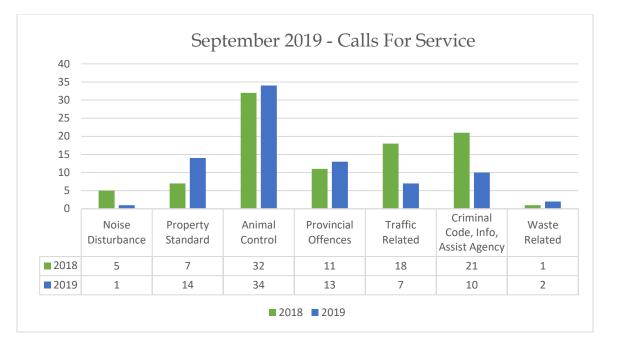

icipal Enforcement worked on thirty-four animal related calls for service.

Energy Centre (School Year Start) September 2019

- Patrols of the facility and surrounding premises include seventy one to date since the commencement of the school year.
- Public interactions are regularly being made at the facility. Peace Officers continually liaise with school staff, students and city staff.
- CPO Collector Cards continually promoted throughout the community as part of the Junior Investigator program. Additional public safety programs to follow with FCSS.
- School zone safety and presentations continue to be conducted on regular basis.

Bylaw Enforcement Program

• The Term Bylaw Officer program has concluded and will be revisited next season.

Municipal Enforcement Monthly Report – September





September Daily Events

Cold Lake and District

| FCSS ADMINISTRATION           |        |          |
|-------------------------------|--------|----------|
| INFORMATION AND REFERRALS     | Sep-19 | YTD 2019 |
| FCSS                          | 242    | 2044     |
| PLC                           | 53     | 654      |
| Community                     | 116    | 754      |
| INTERAGENCY                   | Sep-19 | YTD 2019 |
| Information Sharing           | 19     | 154      |
| INITIATIVES                   | Sep-19 | YTD 2019 |
| FCSS/PLC Room Rentals         | 21     | 178      |
| Block Party Participants      | 78     | 308      |
| Community Rental Participants | 785    | 4250     |
| Baby Bags                     | 60     | 440      |
|                               |        |