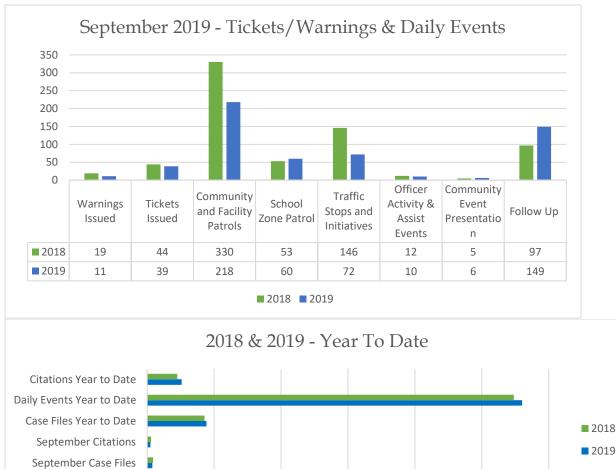

ipal Enforcement worked on thirty-four animal related calls for service.

Energy Centre (School Year Start) September 2019

- Patrols of the facility and surrounding premises include seventy one to date since the commencement of the school year.
- Public interactions are regularly being made at the facility. Peace Officers continually liaise with school staff, students and city staff.
- CPO Collector Cards continually promoted throughout the community as part of the Junior Investigator program. Additional public safety programs to follow with FCSS.
- School zone safety and presentations continue to be conducted on regular basis.

Bylaw Enforcement Program

• The Term Bylaw Officer program has concluded and will be revisited next season.

Municipal Enforcement Monthly Report – September





September Daily Events

Cold Lake and District

| FCSS ADMINISTRATION           |        |          |
|-------------------------------|--------|----------|
| INFORMATION AND REFERRALS     | Sep-19 | YTD 2019 |
| FCSS                          | 242    | 2044     |
| PLC                           | 53     | 654      |
| Community                     | 116    | 754      |
| INTERAGENCY                   | Sep-19 | YTD 2019 |
| Information Sharing           | 19     | 154      |
| INITIATIVES                   | Sep-19 | YTD 2019 |
| FCSS/PLC Room Rentals         | 21     | 178      |
| Block Party Participants      | 78     | 308      |
| Community Rental Participants | 785    | 4250     |
| Baby Bags                     | 60     | 440      |
|                               |        |