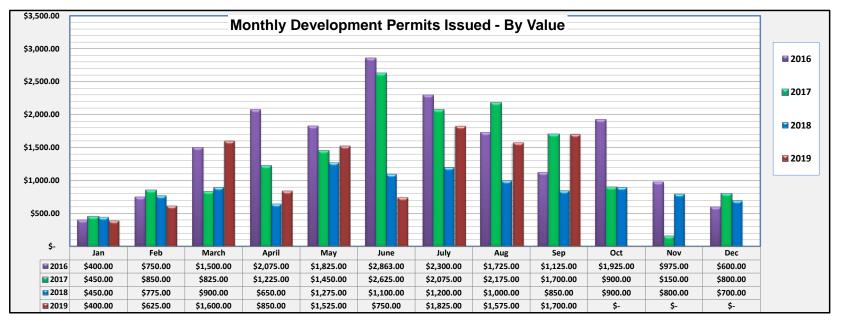

00        | \$   | 1,525.00  |
| June   | \$ | 2,863.00    | \$   | 2,625.00      | \$  | 1,100.00        | \$   | 750.00    |
| July   | \$ | 2,300.00    | \$   | 2,075.00      | \$  | 1,200.00        | \$   | 1,825.00  |
| Aug    | \$ | 1,725.00    | \$   | 2,175.00      | \$  | 1,000.00        | \$   | 1,575.00  |
| Sep    | \$ | 1,125.00    | \$   | 1,700.00      | \$  | 850.00          | \$   | 1,700.00  |
| Oct    | \$ | 1,925.00    | \$   | 900.00        | \$  | 900.00          | \$   | -         |
| Nov    | \$ | 975.00      | \$   | 150.00        | \$  | 800.00          | \$   | -         |
| Dec    | \$ | 600.00      | \$   | 800.00        | \$  | 700.00          | \$   | -         |
| Totals | \$ | 18,063.00   | \$   | 15,225.00     | \$  | 10,600.00       | \$   | 10,850.00 |



| Data Summary - Y          | Data Summary - Yearly Development Permit Type by Count as of Report Date |      |      |      |  |  |  |  |  |  |  |  |
|---------------------------|--------------------------------------------------------------------------|------|------|------|--|--|--|--|--|--|--|--|
|                           | 2016                                                                     | 2017 | 2018 | 2019 |  |  |  |  |  |  |  |  |
| New Residential-SF        | 39                                                                       | 42   | 21   | 30   |  |  |  |  |  |  |  |  |
| Reno. Residential         | 7                                                                        | 5    | 3    | 1    |  |  |  |  |  |  |  |  |
| Multi-Family Residential  | 2