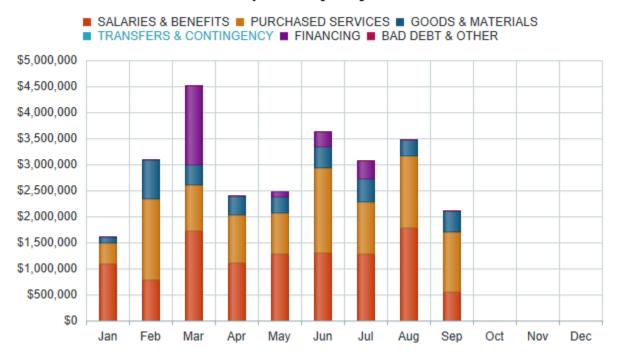

#### **Executive Summary:**

Administration presents monthly financial information to Council which includes accounts payable cheques, bank reconciliation and variance reports. The Variance Report includes Levied Taxes, estimated School Board Requisitions and the transfer from Accumulated Surplus of \$555,381 to balance the 2019 budget.

#### **Background:**

As of August 31, 2019 the bank had a balance of \$2,985,562. The Investment portfolio had a book value of \$71,590,489 inclusive of accrued interest, and a market value of \$70,539,359. Figures for the August 31, 2019 variance report are as follows:

|          | YTD           | Budget        | %     |
|----------|---------------|---------------|-------|
| Revenue  | \$ 40,644,609 | \$ 59,208,733 | 68.65 |
| Expenses | \$ 29,083,657 | \$ 59,208,733 | 49.12 |