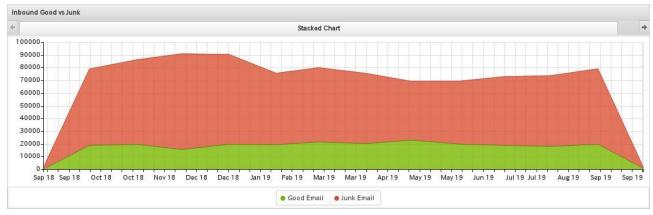

security services to detect and report on potential email hacks.
- FCSS Swipe door seasonal schedule updated for fall 2019, and winter/spring 2020.
- Blair Technologies is curating a quote for a new IBM Power 9 server. Blair will supply the hardware and Serenic will perform the migration.
- Constructed a Windows Server Failover Cluster for SQL Server 2017.
- AIF Workflow issues being looked at by Gravity Union.
- OCR issues resolved by reconfiguring OCR parameters.
- Fourwinds computers/tv's setup at Energy Centre.
- VPN Setup for SFH staff
- WSUS windows 10 upgrades.
- ACAD licensing installing new keys.
- MS Office 2019 evaluation (new install methods).
- Council Chamber remote meeting research/pricing.
- Laptop Roll overs currently being deployed.



#### Monthly Inbound Good vs Junk



Time Span 09/01/2018 12:00 AM - 10/01/2019 11:25 AM

Email Security Version - 10.0.2.1713 (Hostname : emailsecurity)





Time Span 09/01/2018 12:00 AM - 10/01/2019 11:27 AM

#### City of Cold Lake



#### Monthly Inbound Viruses Caught

Time Span 09/01/2018 12:00 AM - 10/01/2019 11:28 AM

Email Security Version - 10.0.2.1713 (Hostname : emailsecurity)



## STAFF REPORT

Title: Report to Chief Administrative Officer - Infrastructure Services - September 2019

Meeting Date: October 8, 2019

### **Executive Summary:**

### **TRANSPORTATION SERVICES**

Road Maintenance:

- Sign fixing/replacement; ongoing.
- Lane maintenance; ongoing.
- Street sweeping; ongoing.
- Potholes patching; ongoing.
  - Daily inspections as per the online pothole reporting application.
- Coordinating Asphalt Patch