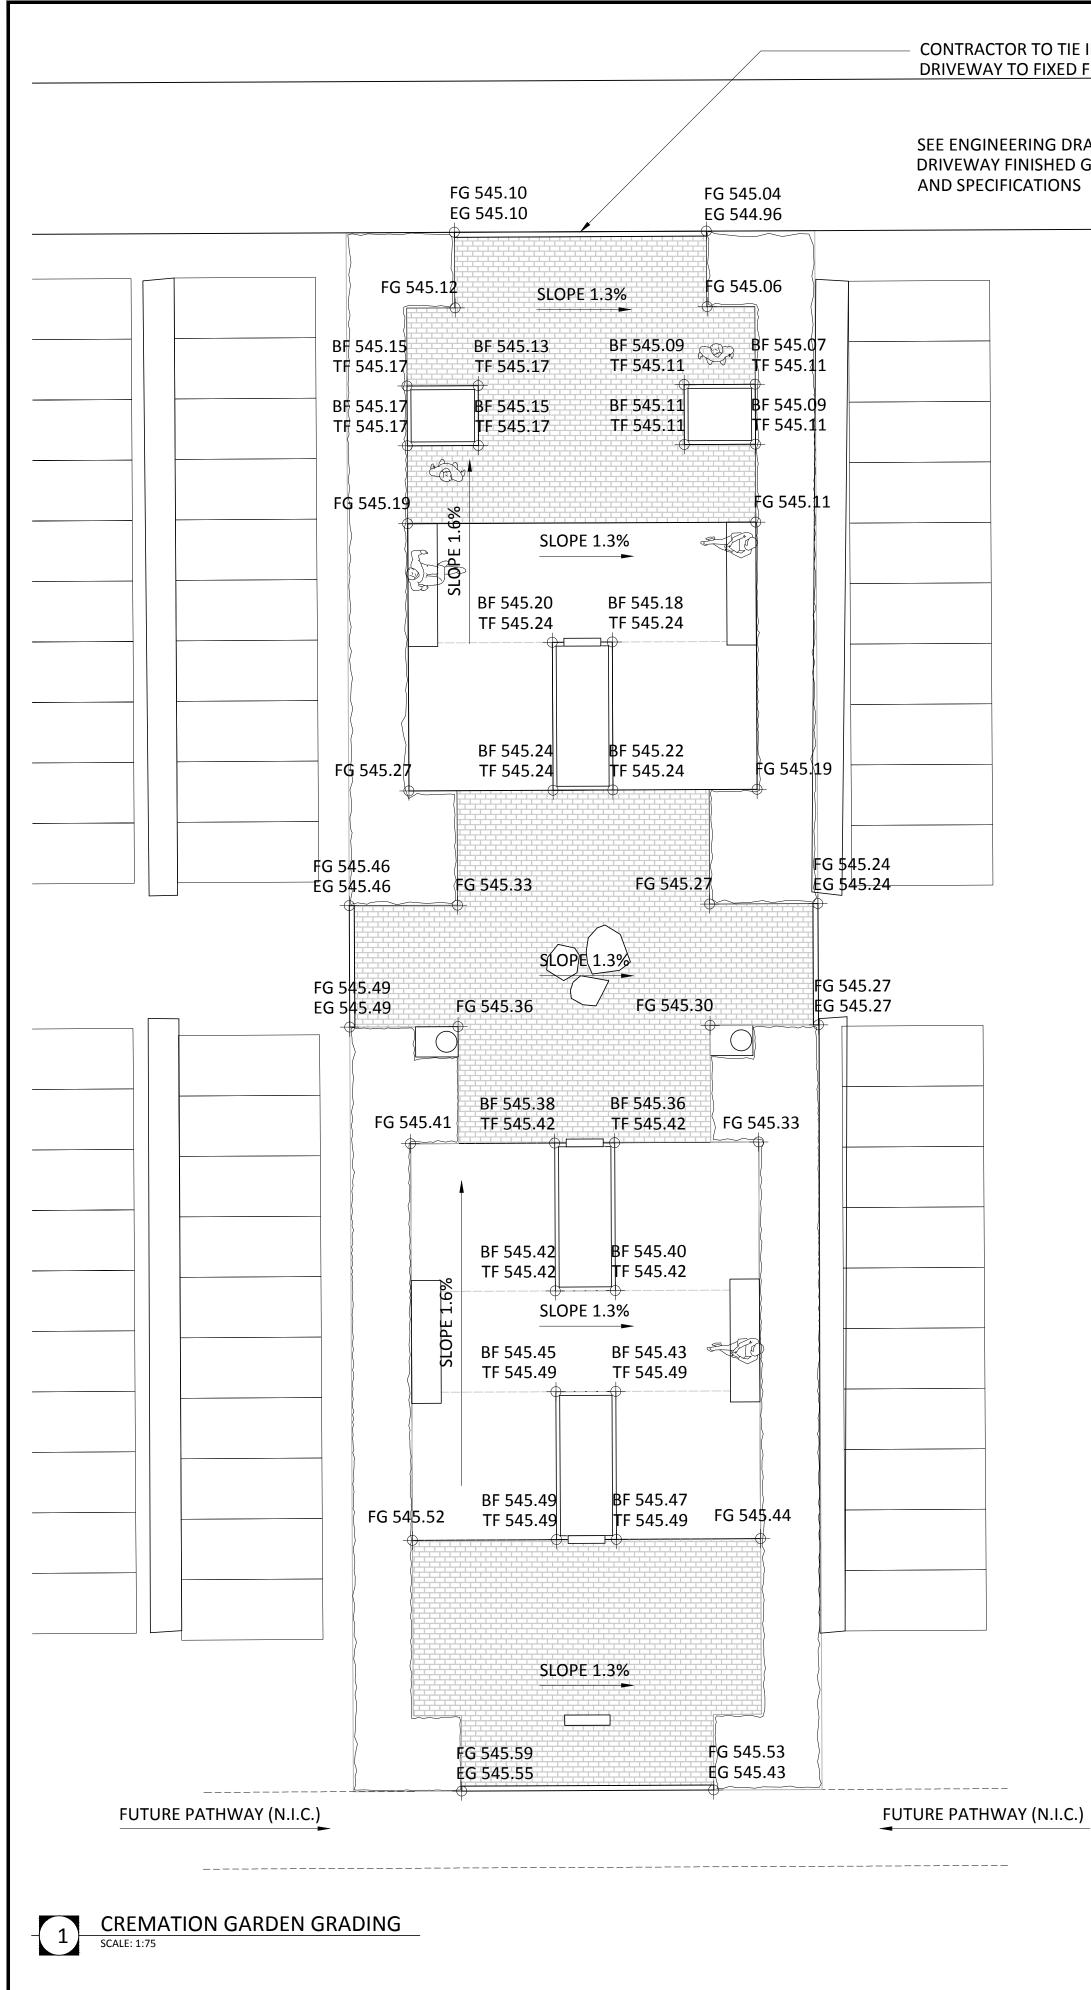

#### 10. NEW BUSINESS

| 10.1 | Bylaw No. 649-UT-19 - Bylaw to Amend Regulation, Control, and<br>Management of Municipal Solid Waste Bylaw No. 519-UT-14 | 46 - 103  |
|------|--------------------------------------------------------------------------------------------------------------------------|-----------|
| 10.2 | Cold Lake Public Library Board Bylaws                                                                                    | 104 - 130 |
| 10.3 | 2019 Capital Budget Amendment - Lakeview Cemetery Improvement Project                                                    | 131 - 136 |
| 10.4 | Tax Arrears Agreement - Tax Roll No. 4010925002                                                                          | 137 - 141 |
| 10.5 | Request for Funding - Canadian Natural 2019 Annual Fundraiser Event                                                      | 142 - 145 |