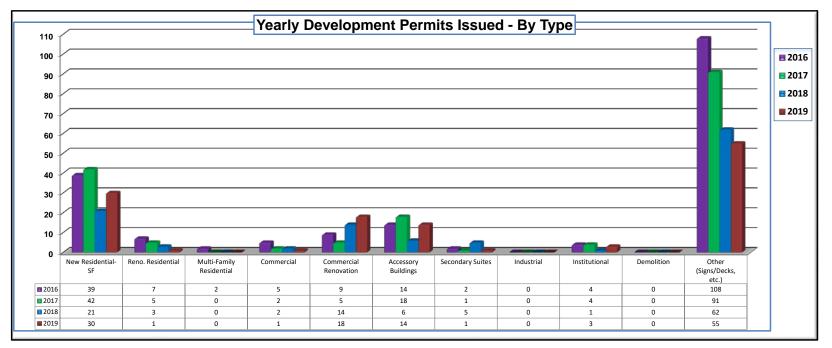

| 1    | 5    | 1    |  |  |  |  |  |  |  |  |
| Industrial                | 0                                                                        | 0    | 0    | 0    |  |  |  |  |  |  |  |  |
| Institutional             | 4                                                                        | 4    | 1    | 3    |  |  |  |  |  |  |  |  |
| Demolition                | 0                                                                        | 0    | 0    | 0    |  |  |  |  |  |  |  |  |
| Other (Signs/Decks, etc.) | 108                                                                      | 91   | 62   | 55   |  |  |  |  |  |  |  |  |
| Total                     | 190                                                                      | 168  | 114  | 123  |  |  |  |  |  |  |  |  |





## STAFF REPORT

Title: Report to Chief Administrative Officer - Community Services - September 2019

Meeting Date: October 8, 2019

### **Executive Summary:**

This report provides a summary of the activities within the Community Services functional areas for the month of September 2019.

### Background: PROTECTIVE SERVICES DEPARTMENT

### **Cold Lake Fire Rescue Highlights**

## Fire Calls – 35 in total

During the month of September there were thirty-five (35) fire calls that Cold Lake Fire-Rescue (CLFR) responded to. CLFR responded to two (2) structure fires with the first fire in the City of Cold Lake and confined to a pot light in a bathroom with minimal fire damage to the area. The second fire was a house fire in the MD of Bonnyville. Fire crews arrived to a fully involved home