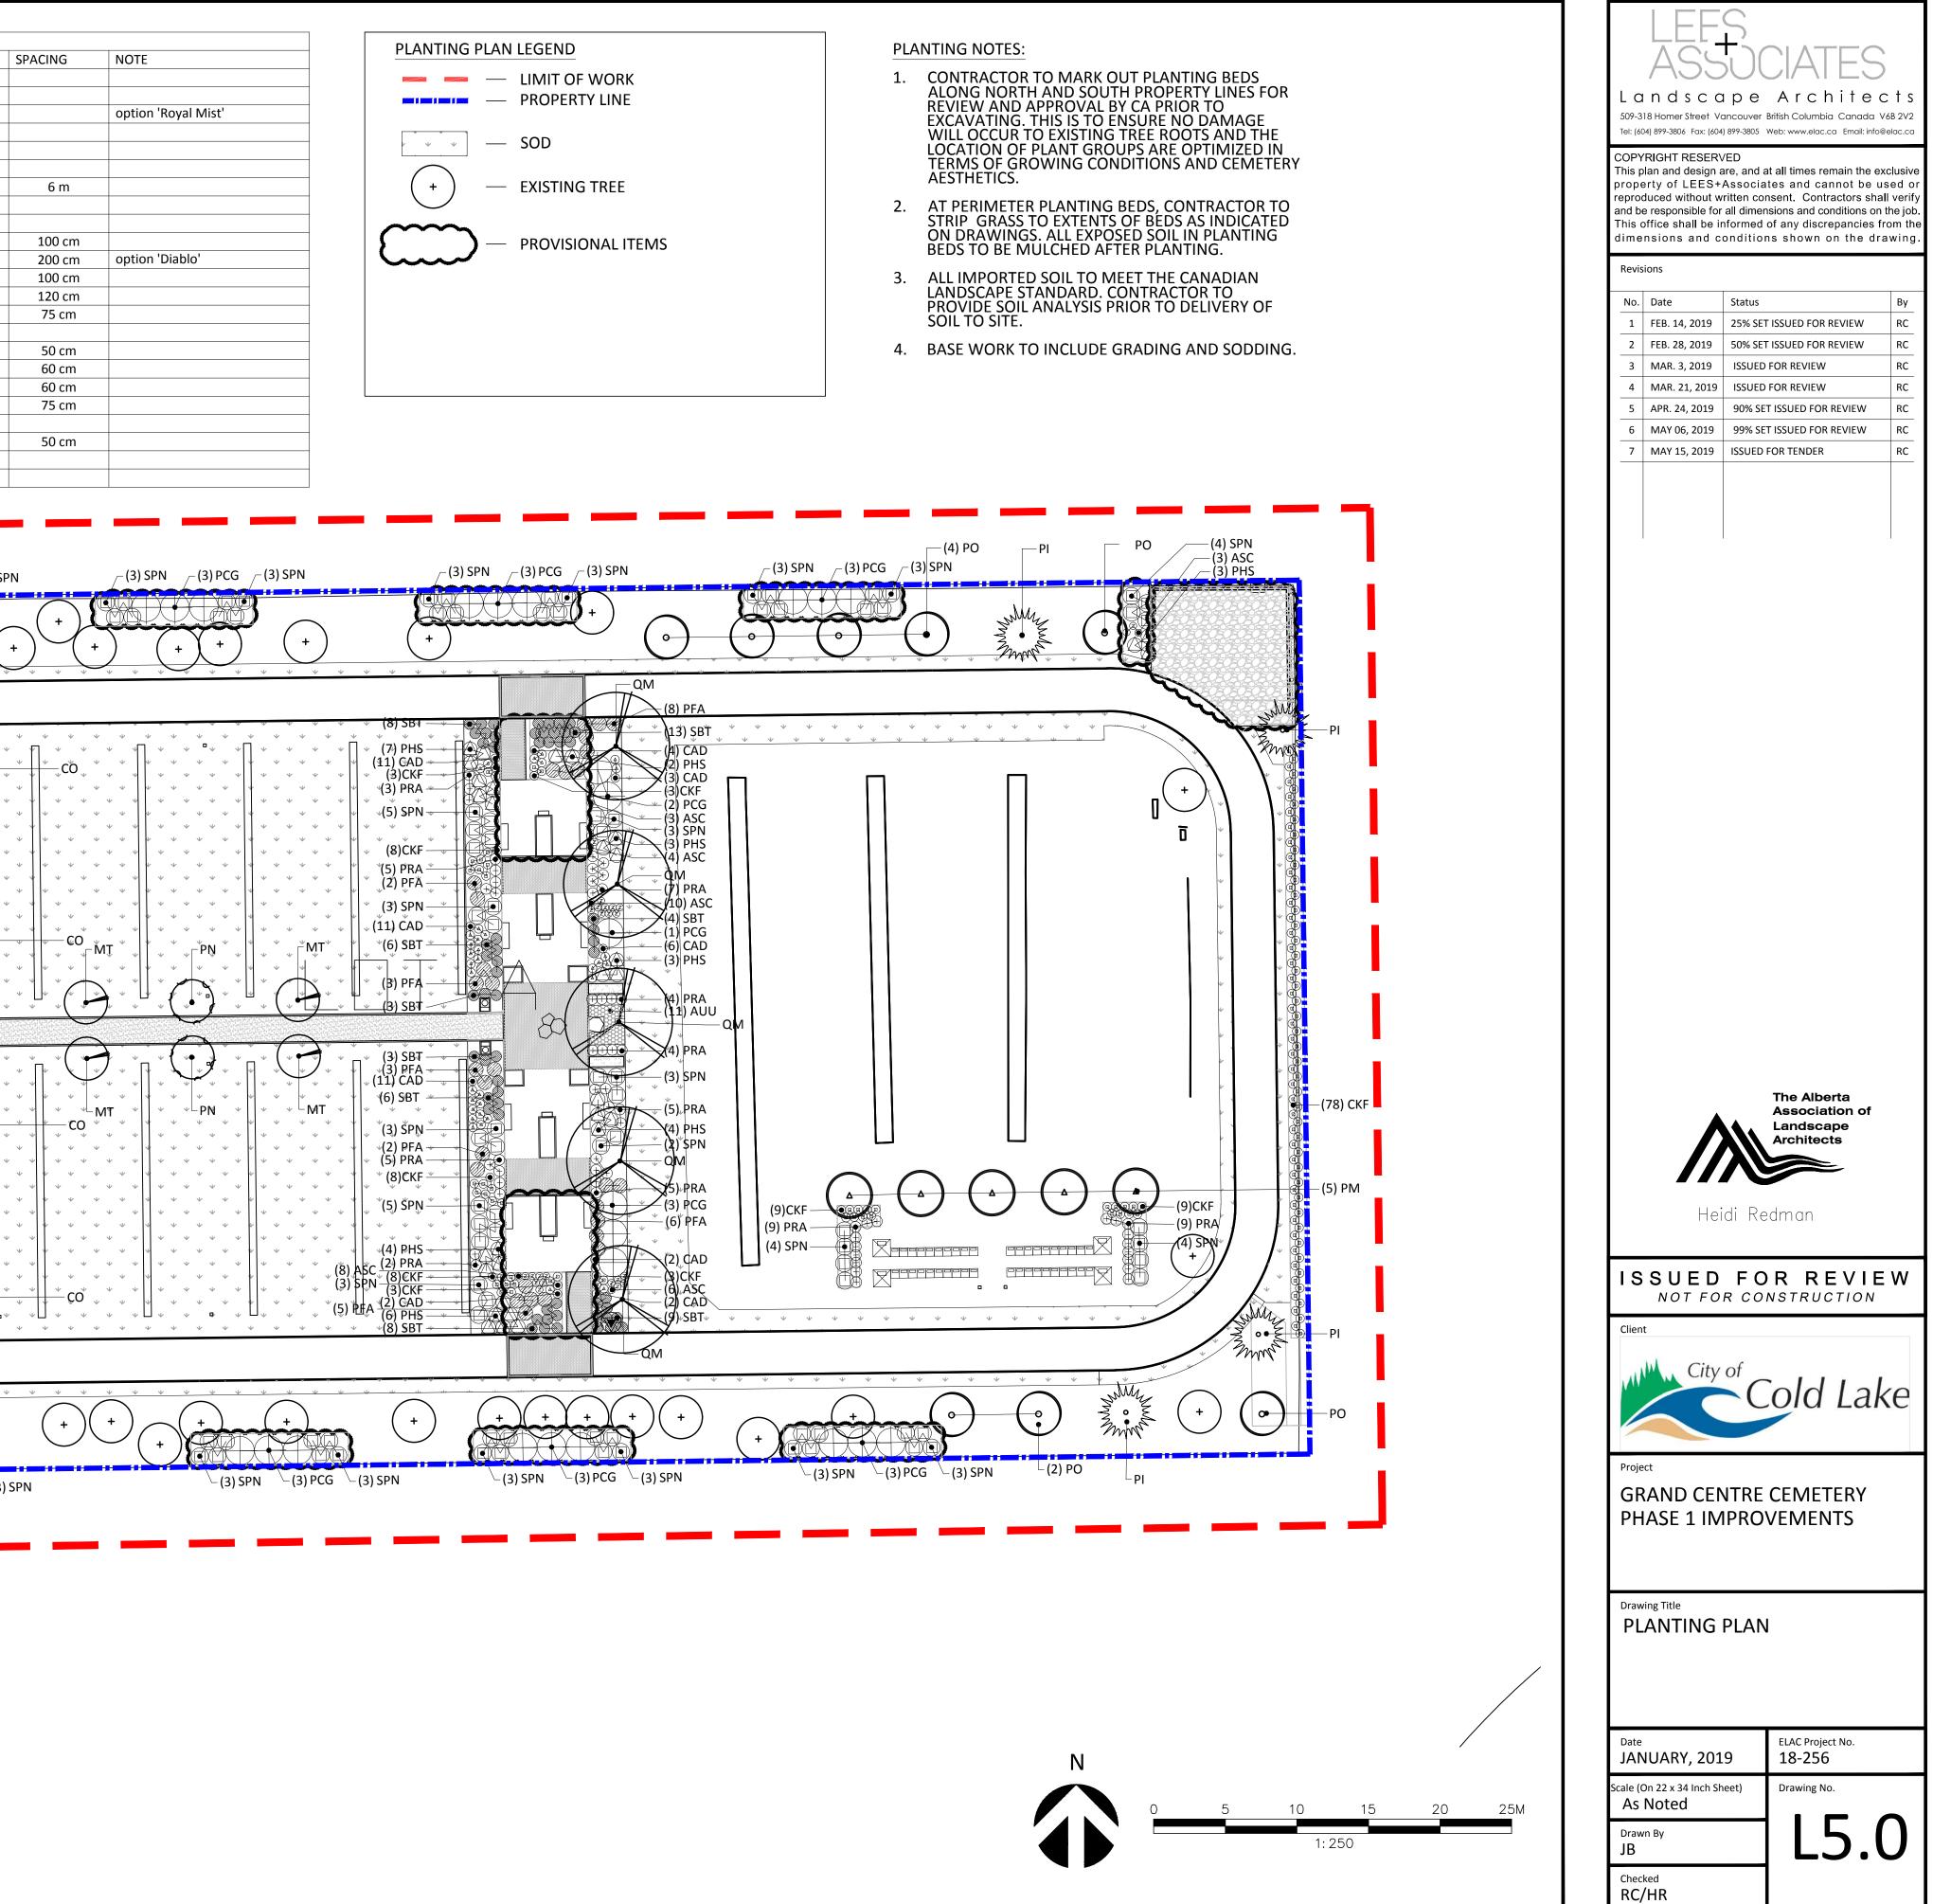

#### 10. NEW BUSINESS

| 10.1 | Bylaw No. 649-UT-19 - Bylaw to Amend Regulation, Control, and<br>Management of Municipal Solid Waste Bylaw No. 519-UT-14 | 46 - 103  |
|------|--------------------------------------------------------------------------------------------------------------------------|-----------|
| 10.2 | Cold Lake Public Library Board Bylaws                                                                                    | 104 - 130 |
| 10.3 | 2019 Capital Budget Amendment - Lakeview Cemetery Improvement Project                                                    | 131 - 136 |
| 10.4 | Tax Arrears Agreement - Tax Roll No. 4010925002                                                                          | 137 - 141 |
| 10.5 | Request for Funding - Canadian Natural 2019 Annual Fundraiser Event                                                      | 142 - 145 |