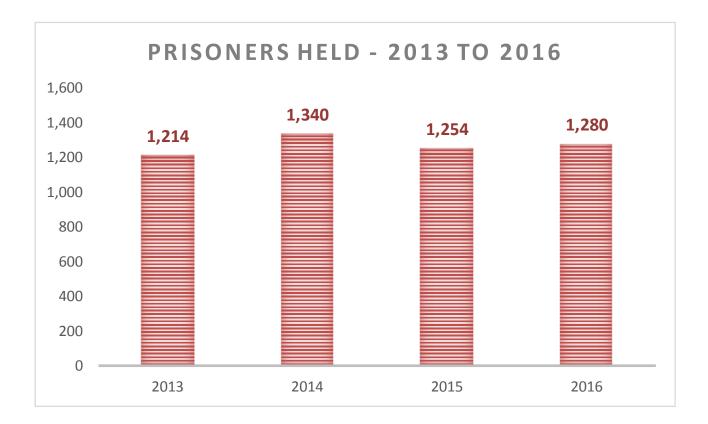

ds                |           | 17    | 22    | 32    | 42    |
| Mischief To Property           |           | 599   | 589   | 634   | 536   |
| TOTAL PROPERTY                 |           | 1,221 | 1,213 | 1,221 | 1,310 |







# Cold Lake Municipal Detachment – Community Engagement

| Select Categories                  | 2013 | 2014 | 2015 | 2016 | % Change<br>2015-2016 |
|------------------------------------|------|------|------|------|-----------------------|
| Mischief To Property               | 599  | 589  | 634  | 536  | -15%                  |
| Disturbing the peace               | 254  | 165  | 313  | 219  | -30%                  |
| Suspicious Person/Vehicle/Property | 80   | 186  | 148  | 390  | 164%                  |







## Cold Lake Municipal Detachment – Prisoners Held





Royal Canadian Gendarmerie royale Mounted Police du Canada





# **Recent Significant Arrests**

- August 24<sup>th</sup>, 2016 Search Warrant leads to 24 charges on two adult males for stolen property and weapons offences.
- September 23<sup>rd</sup>, 2016 31 property and weapons charges laid on 7 adults and 1 youth.
- October 14<sup>th</sup>, 2016 Traffic stop leads to charges and the seizure of 7.76 pounds of Cannabis Marihuana and 163 grams of Cannabis Resin.
- October 21<sup>st</sup>, 2016 9 property and person crime charges laid against 1 adult male.
- November 25<sup>th</sup>, 2016 42 property and driving offences laid on 1 adult male.
- November 28<sup>th</sup>, 2016 Solved 4 robberies that were committed in Cold Lake during the summer and fall of 2016. 28 charges laid against