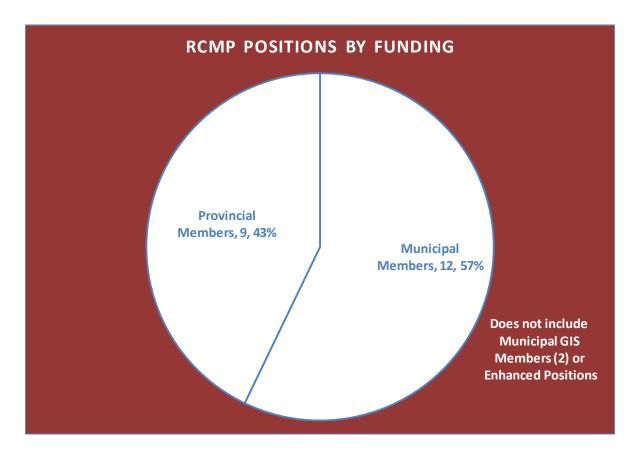

Location) 2016









## Cold Lake Detachment – File Generation by Zone (Location) 2014-2016

| % of Files Generated by Zone           | 2014 | 2015 | 2016 |
|----------------------------------------|------|------|------|
| Elizabeth Métis Settlement (EMI)       | 4%   | 4%   | 3%   |
| M.D. of Bonnyville #87 (MD87)          | 18%  | 19%  | 22%  |
| City of Cold Lake (CCL)                | 64%  | 64%  | 64%  |
| Cold Lake First Nations #149 (IR149)   | 10%  | 9%   | 8%   |
| Cold Lake First Nations #149A (IR149A) | 1%   | 1%   | 1%   |
| Cold Lake First Nations #149B (IR149B) | 3%   | 3%   | 2%   |







## Cold Lake Detachment – File Count by Year 2012 to 2016





Royal Canadian Gendarmerie royale Mounted Police du Canada





# Cold Lake Detachment – File Count by Year 2012 to 2016





Royal Canadian Gendarmerie royale Mounted Police du Canada





## Cold Lake Detachment – File Count by Year 2012 to 2016









# Cold Lake Municipal/Rural – File Count by Year 2012 to 2016









# Cold Lake Municipal – File Count by Year 2012 to 2016









## Cold Lake Municipal Detachment – Clearance Rates (Incident Based)

| CLEARANCE RATES     | 2013 | 2014 | 2015 | 2016 |
|---------------------|------|------|------|------|
| CC - Persons        | 81%  | 78%  | 82%  | 86%  |
| CC - Property       | 39%  | 39%  | 42%  | 36%  |
| CC - Other          | 69%  | 105% | 65%  | 65%  |
| TOTAL CRIMINAL CODE | 54%  | 46%  | 55%  | 53%  |

When a police investigation leads to the identification of a suspect against whom a charge could be laid, then that incident can be cleared.

Muni