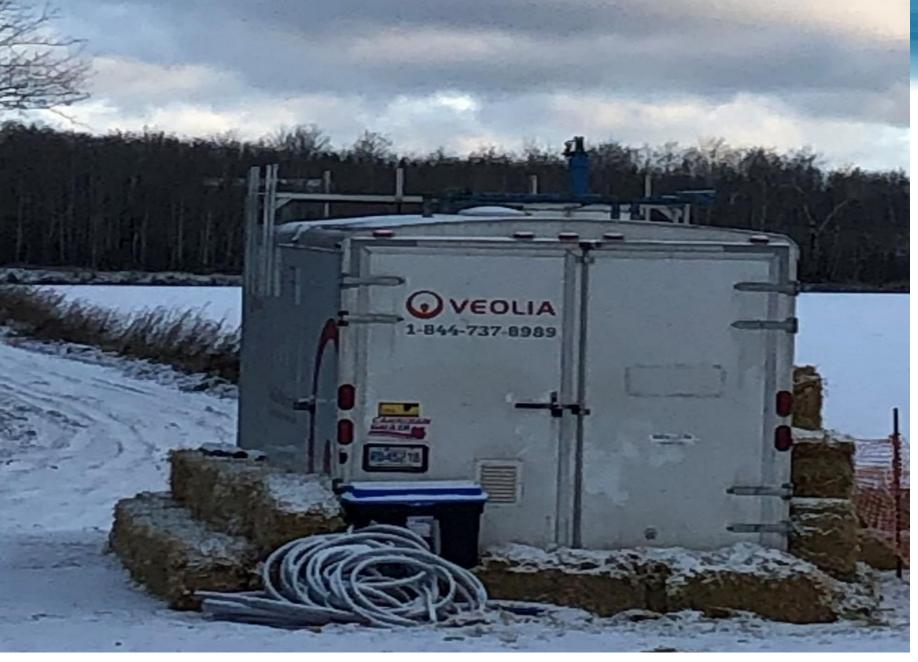

he facility and be operational by 2022 in order to meet the desired effluent criteria. To meet stringent regulatory effluent limits, and to assess the effectiveness of recommended MBBR technology, the pilot project was initiated. The pilot project will evaluate the performance of the MBBR technology during the winter months when the ammonia concentration in the lagoon effluent is higher and the microbial activity is lower.

The results of the pilot study in the form of a Draft Report is expected to be available for review by June 2020.

#### Alternatives:

**Recommended Action:** For information only.

Budget Implications (Yes or No): Yes

Submitted by: Kevin Nagoya, Chief Administrative Officer

# **CLRUSC Wastewater Treatment Facility- MBBR Pilot Study Update**

February 24, 2020









The pilot plant became operational on November 1, 2019.







# Location of the Pilot trailer





# **Process Flow Diagram**









# Project Photos-

# MBBR inflow and outflow







# Project Photos-Equalisation Tank







Project Photos-Train 1, Reactors A and B, Pre seeded.

# Reactor A- BOD removal + Nitrification

**Reactor B- Nitrification** 







# Project Photo-Train 2,

Reactors C and D,

# Non seeded media







# Project Photo-

# Measurement Probes







# Project Photo:

# Control Unit







The process consists of two trains running in parallel:

- The first train was commissioned using pre-seeded media, and
- The second train was commissioned using unseeded media
- Both trains together are treating approximately 3.5 m<sup>3</sup>/d

Unseeded media (left),

AECOM