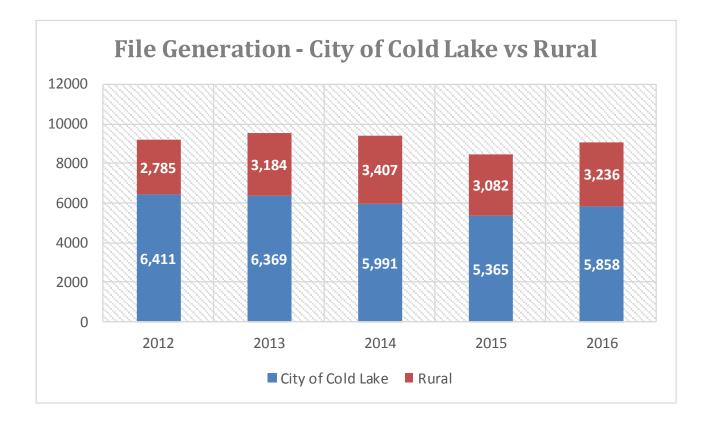

| 6.1 | Alberta School Foundation Fund 2020 Requisition (ASFF)                                                                                   | 2 - 12  |
|-----|------------------------------------------------------------------------------------------------------------------------------------------|---------|
| 6.2 | City of Cold Lake Crime Open House                                                                                                       | 13 - 63 |
| 6.3 | Cold Lake Regional Utility Services Commission (CLRUSC) Waste Water<br>Treatment Plant - Moving Bed Biofilm Reactor (MBBR) Pilot Project | 64 - 81 |
| 6.4 | Cityworks - Work Order and Asset Management System                                                                                       | 82      |