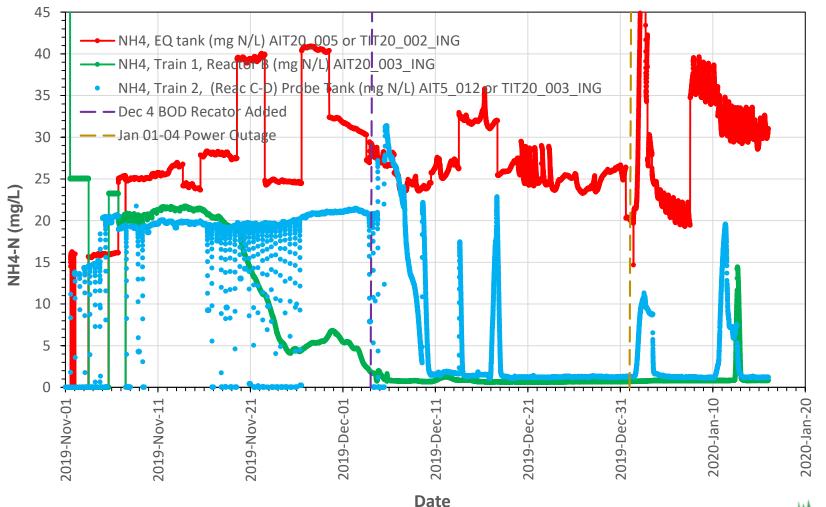

### Council - Corporate Priorities Committee Meeting Agenda

Tuesday, March 17, 2020 6:00 p.m. Council Chambers

Pages

- 1. CALL TO ORDER
- 2. ADOPTION OF AGENDA
- 3. DISCLOSURE OF INTEREST
- 4. PUBLIC QUESTION PERIOD
- 5. OLD BUSINESS
- 6. NEW BUSINESS