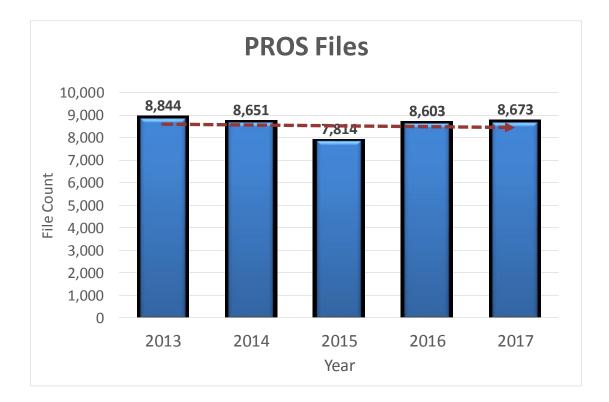

ld Lake Detachment – File Generation by Zone (Location) 2014 - 2017 (Nov)

| % of Files Generated by Zone          | 2014 | 2015 | 2016 | 2017 |
|---------------------------------------|------|------|------|------|
| City of Cold Lake (CCL)               | 64%  | 64%  | 64%  | 64%  |
| Elizabeth Métis Settlement (EMI)      | 4%   | 4%   | 3%   | 4%   |
| M.D. of Bonnyville #87 (MD87)         | 18%  | 19%  | 23%  | 23%  |
| Cold Lake First Nation #149 (IR149)   | 10%  | 9%   | 8%   | 7%   |
| Cold Lake First Nation #149A (IR149A) | 1%   | 1%   | 1%   | 1%   |
| Cold Lake First Nation #149B (IR149B) | 3%   | 3%   | 2%   | 2%   |







Cold Lake Detachment – Positions by Funding (Municipal vs Provincial)









### Cold Lake Detachment – File Count by Year (January 1 to November 30 only)









### Cold Lake Municipal/Rural – File Counts – January - November









# Cold Lake Detachment – Top Ten calls for Service by Workload January 1 – November 30, 2017









## Cold Lake Municipal Detachment – Criminal Code Persons

Note: The previous slides were based on file counts.

The following slides are based on the crime(s) that are reported in those files.

(i.e. one file may have two or more crimes involved)

#### January 1 – November 30 Only

| Municipal Detachment Area Only | Trend  | 2013 | 2014 | 2015 | 2016 | 2017 |
|--------------------------------|--------|------|------|------|------|------|
| Robbery                        | <      | 9    | 10   | 7    | 17   | 7    |
| Assault                        |        | 234  | 203  | 188  | 223  | 219  |
| Uttering Threa