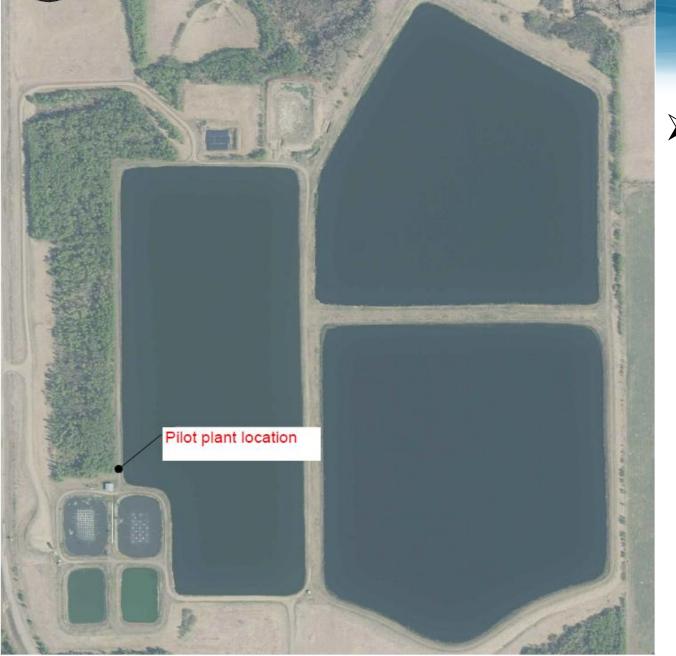

ired effluent criteria. To meet stringent regulatory effluent limits, and to assess the effectiveness of recommended MBBR technology, the pilot project was initiated. The pilot project will evaluate the performance of the MBBR technology during the winter months when the ammonia concentration in the lagoon effluent is higher and the microbial activity is lower.

The results of the pilot study in the form of a Draft Report is expected to be available for review by June 2020.

#### Alternatives:

**Recommended Action:** For information only.

Budget Implications (Yes or No): Yes

Submitted by: Kevin Nagoya, Chief Administrative Officer

# **CLRUSC Wastewater Treatment Facility- MBBR Pilot Study Update**

February 24, 2020









The pilot plant became operational on November 1, 2019.







# Location of the Pilot trailer





# **Process Flow Diagram**









# Project Photos-

# MBBR inflow and outflow







# Project Photos-Equalisation Tank







Project Photos-Train 1, Reactors A and B, Pre seeded.

# Reactor A- BOD removal + Nitrification

**Reactor B- Nitrification** 







# Project Photo-Train 2,

Reactors C and D,

# Non seeded media







# Project Photo-

# Measurement Probes







# Project Photo:

# Control Unit







The process consists of two trains running in parallel:

- The first train was commissioned using pre-seeded media, and
- The second train was commissioned using unseeded media
- Both trains together are treating approximately 3.5 m<sup>3</sup>/d

Unseeded media (left),

AECOM

Seeded media (right)



# Laboratory Analyses and Frequency