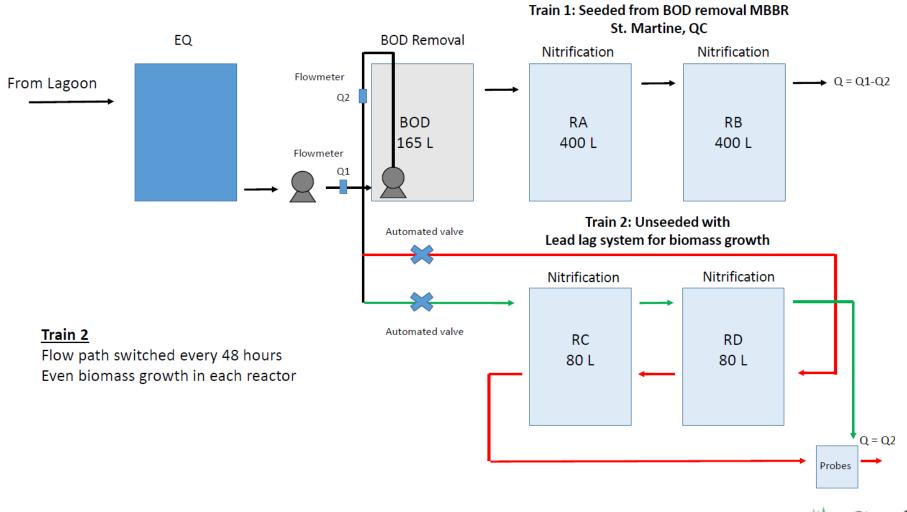

s, and to assess the effectiveness of recommended MBBR technology, the pilot project was initiated. The pilot project will evaluate the performance of the MBBR technology during the winter months when the ammonia concentration in the lagoon effluent is higher and the microbial activity is lower.

The results of the pilot study in the form of a Draft Report is expected to be available for review by June 2020.

#### Alternatives:

**Recommended Action:** For information only.

Budget Implications (Yes or No): Yes

Submitted by: Kevin Nagoya, Chief Administrative Officer

# **CLRUSC Wastewater Treatment Facility- MBBR Pilot Study Update**

February 24, 2020









The pilot plant became operational on November 1, 2019.







# Location of the Pilot trailer





# **Process Flow Diagram**









# Project Photos-

# MBBR inflow and outflow







# Project Photos-Equalisation Tank







Project Photos-Train 1, Reactors A and B, Pre seeded.

# Reactor A- BOD removal + Nitrification

**Reactor B- Nitrification** 







# Project Photo-Train 2,

Reactors C and D,

# Non seeded media







# Project Photo-

# Measurement Probes







# Project Photo:

# Control Unit







The process consists of two trains running in parallel:

- The first train was commissioned using pre-seeded media, and
- The second train was commissioned using unseeded media
- Both trains together are treating approximately 3.5 m<sup>3</sup>/d

Unseeded media (left),

AECOM

Seeded media (right)



# Laboratory Analyses and Frequency

| Parameters                      | Units  | Influent | RA      | R