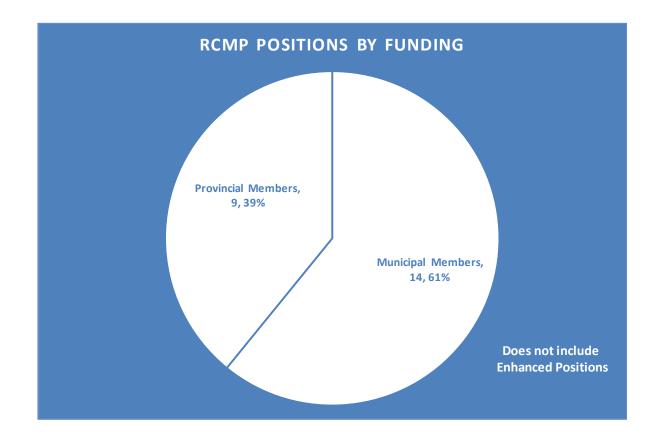

7/12/12



Royal Canadian Gendarmerie royale Mounted Police du Canada





## Cold Lake Detachment – File Generation by Zone (Location) 2016









## Cold Lake Detachment – File Generation by Zone (Location) 2014-2016

| % of Files Generated by Zone           | 2014 | 2015 | 2016 |
|----------------------------------------|------|------|------|
| Elizabeth Métis Settlement (EMI)       | 4%   | 4%   | 3%   |
| M.D. of Bonnyville #87 (MD87)          | 18%  | 19%  | 22%  |
| City of Cold Lake (CCL)                | 64%  | 64%  | 64%  |
| Cold Lake First Nations #149 (IR149)   | 10%  | 9%   | 8%   |
| Cold Lake First Nations #149A (IR149A) | 1%   | 1%   | 1%   |
| Cold Lake First Nations #149B (IR149B) | 3%   | 3%   | 2%   |







## Cold Lake Detachment – File Count by Year 2012 to 2016





Royal Canadian Gendarmerie royale Mounted Police du Canada





# Cold Lake Detachment – File Count by Year 2012 to 2016





Royal Canadian Gendarmerie royale Mounted Police du Canada





## Cold Lake Detachment – File Count by Year 2012 to 2016









# Cold Lake Municipal/Rural – File Count by Year 2012 to 2016









# Cold Lake Municipal – File Count by Year 2012 to 2016









## Cold Lake Municipal Detachment – Clearance Rates (Incident Based)

| CLEARANCE RATES     | 2013 | 2014 | 2015 | 2016 |
|---------------------|------|------|------|------|
| CC - Persons        | 81%  | 78%  | 82%  | 86%  |
| CC - Property       | 39%  | 39%  | 42%  | 36%  |
| CC - Other          | 69%  | 105% | 65%  | 65%  |
| TOTAL CRIMINAL CODE | 54%  | 46%  | 55%  | 53%  |

When a police invest