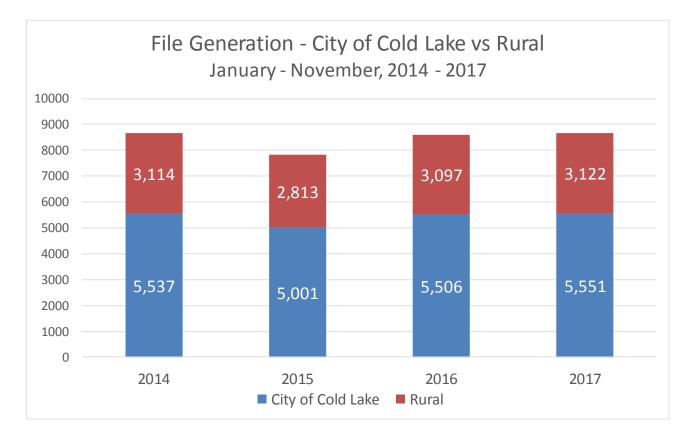

| % of Files Generated by Zone          | 2014 | 2015 | 2016 | 2017 |
|---------------------------------------|------|------|------|------|
| City of Cold Lake (CCL)               | 64%  | 64%  | 64%  | 64%  |
| Elizabeth Métis Settlement (EMI)      | 4%   | 4%   | 3%   | 4%   |
| M.D. of Bonnyville #87 (MD87)         | 18%  | 19%  | 23%  | 23%  |
| Cold Lake First Nation #149 (IR149)   | 10%  | 9%   | 8%   | 7%   |
| Cold Lake First Nation #149A (IR149A) | 1%   | 1%   | 1%   | 1%   |
| Cold Lake First Nation #149B (IR149B) | 3%   | 3%   | 2%   | 2%   |







Cold Lake Detachment – Positions by Funding (Municipal vs Provincial)









### Cold Lake Detachment – File Count by Year (January 1 to November 30 only)









### Cold Lake Municipal/Rural – File Counts – January - November









# Cold Lake Detachment – Top Ten calls for Service by Workload January 1 – November 30, 2017









## Cold Lake Municipal Detachment – Criminal Code Persons

Note: The previous slides were based on file counts.

The following slides are based on the crime(s) that are reported in those files.

(i.e. one file may have two or more crimes involved)

#### January 1 – November 30 Only

| Municipal Detachment Area Only | Trend  | 2013 | 2014 | 2015 | 2016 | 2017 |
|--------------------------------|--------|------|------|------|------|------|
| Robbery                        | <      | 9    | 10   | 7    | 17   | 7    |
| Assault                        |        | 234  | 203  | 188  | 223  | 219  |
| Uttering Threats               | $\sim$ | 48   | 71   | 52   | 78   | 69   |
| TOTAL PER