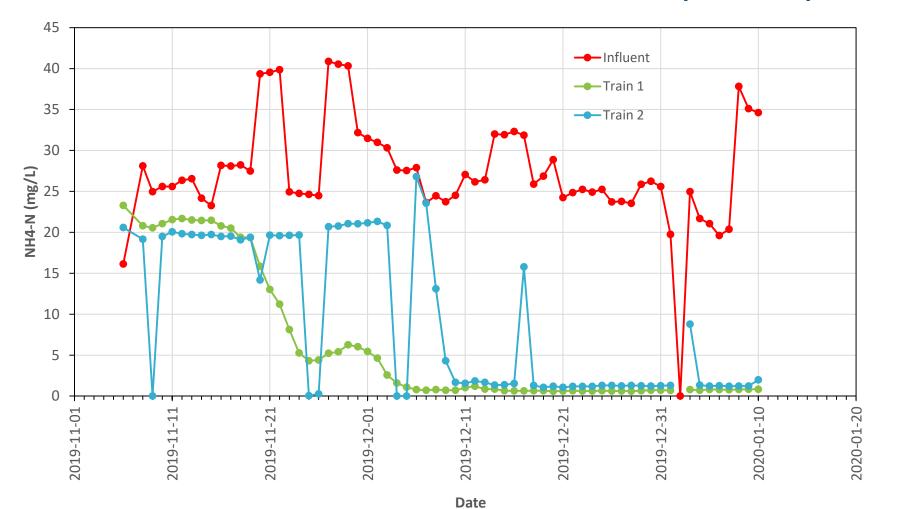

### Council - Corporate Priorities Committee Meeting Agenda

Tuesday, March 17, 2020 6:00 p.m. Council Chambers

Pages

- 1. CALL TO ORDER
- 2. ADOPTION OF AGENDA
- 3. DISCLOSURE OF INTEREST
- 4. PUBLIC QUESTION PERIOD
- 5. OLD BUSINESS
- 6. NEW BUSINESS