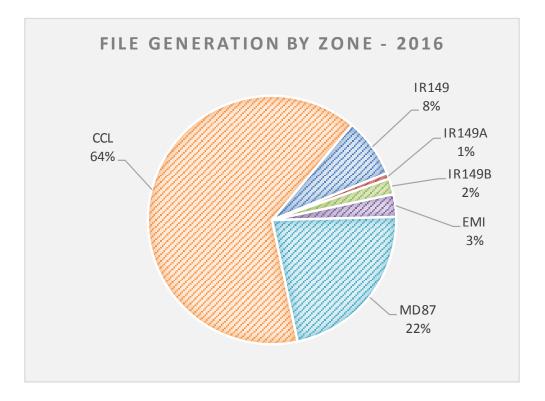

d identify theft ring where (4) individuals were arrested and charged. In addition, equipment was seized that was being used to make fraudulent credit cards.
- On September 23, 2017, Cold Lake RCMP executed a Search Warrant and recovered (3) stolen boats and additional stolen property valued at over 1,000,000.00.
- On December 15, 2016, a male from Cold Lake received a (2) year jail sentence for possession of cocaine for the purpose of trafficking and a (2) year jail sentence concurrent for possession of methamphetamine for the purpose of trafficking.







# **Questions?**

# Thank you!

S/Sgt. Jeremie Landry Detachment Commander Cold Lake RCMP 2017/12/12



Royal Canadian Gendarmerie royale Mounted Police du Canada





## Cold Lake Detachment – File Generation by Zone (Location) 2016









## Cold Lake Detachment – File Generation by Zone (Location) 2014-2016

| % of Files Generated by Zone           | 2014 | 2015 | 2016 |
|----------------------------------------|------|------|------|
| Elizabeth Métis Settlement (EMI)       | 4%   | 4%   | 3%   |
| M.D. of Bonnyville #87 (MD87)          | 18%  | 19%  | 22%  |
| City of Cold Lake (CCL)                | 64%  | 64%  | 64%  |
| Cold Lake First Nations #149 (IR149)   | 10%  | 9%   | 8%   |
| Cold Lake First Nations #149A (IR149A) | 1%   | 1%   | 1%   |
| Cold Lake First Nations #149B (IR149B) | 3%   | 3%   | 2%   |







## Cold Lake Detachment – File Count by Year 2012 to 2016





Royal Canadian Gendarmerie royale Mounted Police du Canada





# Cold Lake Detachment – File Count by Year 2012 to 2016





Royal Canadi