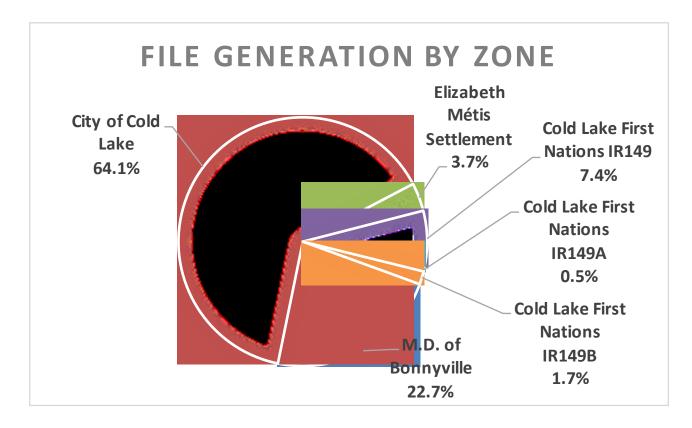

| 7000<br>482<br>1192<br>596<br>96 | ACTUAL     CHARGED       7000     1798       482     265       1192     195       596     421       96     47 | ACTUAL         CHARGED         OTHERWISE           7000         1798         767           482         265         94           1192         195         262           596         421         90           96         47         3 | ACTUAL         CHARGED         OTHERWISE         TOTAL CLEARED           7000         1798         767         2565           482         265         94         359           1192         195         262         457           596         421         90         511           96         47         3         50 |



### Cold Lake Detachment – File Generation by Zone (Location) January 1, 2017 to November 30, 2017





Royal Canadian Gendarmerie royale Mounted Police du Canada





### Cold Lake Detachment – File Generation by Zone (Location) 2014 - 2017 (Nov)

| % of Files Generated by Zone          | 2014 | 2015 | 2016 | 2017 |
|---------------------------------------|------|------|------|------|
| City of Cold Lake (CCL)               | 64%  | 64%  | 64%  | 64%  |
| Elizabeth Métis Settlement (EMI)      | 4%   | 4%   | 3%   | 4%   |
| M.D. of Bonnyville #87 (MD87)         | 18%  | 19%  | 23%  | 23%  |
| Cold Lake First Nation #149 (IR149)   | 10%  | 9%   | 8%   | 7%   |
| Cold Lake First Nation #149A (IR149A) | 1%   | 1%   | 1%   | 1%   |
| Cold Lake First Nation #149B (IR149B) | 3%   | 3%   | 2%   | 2%   |







Cold Lake Detachment – Positions by Funding (Municipal vs Provincial)









### C