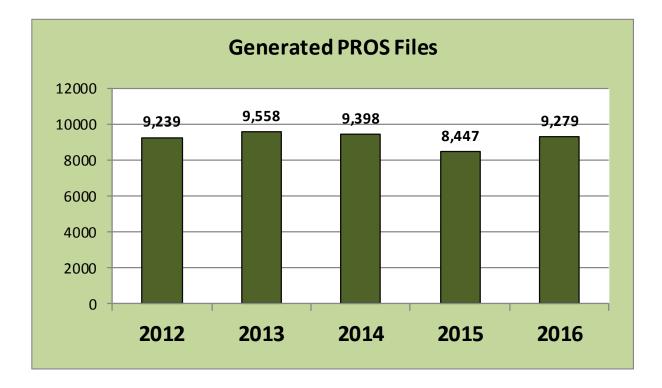

| 2014 | 2015 | 2016 |
|----------------------------------------|------|------|------|
| Elizabeth Métis Settlement (EMI)       | 4%   | 4%   | 3%   |
| M.D. of Bonnyville #87 (MD87)          | 18%  | 19%  | 22%  |
| City of Cold Lake (CCL)                | 64%  | 64%  | 64%  |
| Cold Lake First Nations #149 (IR149)   | 10%  | 9%   | 8%   |
| Cold Lake First Nations #149A (IR149A) | 1%   | 1%   | 1%   |
| Cold Lake First Nations #149B (IR149B) | 3%   | 3%   | 2%   |







## Cold Lake Detachment – File Count by Year 2012 to 2016





Royal Canadian Gendarmerie royale Mounted Police du Canada





# Cold Lake Detachment – File Count by Year 2012 to 2016





Royal Canadian Gendarmerie royale Mounted Police du Canada





## Cold Lake Detachment – File Count by Year 2012 to 2016









# Cold Lake Municipal/Rural – File Count by Year 2012 to 2016









# Cold Lake Municipal – File Count by Year 2012 to 2016









## Cold Lake Municipal Detachment – Clearance Rates (Incident Based)

| CLEARANCE RATES     | 2013 | 2014 | 2015 | 2016 |
|---------------------|------|------|------|------|
| CC - Persons        | 81%  | 78%  | 82%  | 86%  |
| CC - Property       | 39%  | 39%  | 42%  | 36%  |
| CC - Other          | 69%  | 105% | 65%  | 65%  |
| TOTAL CRIMINAL CODE | 54%  | 46%  | 55%  | 53%  |

When a police investigation leads to the identification of a suspect against whom a charge could be laid, then that incident can be cleared.

Municipal Division Average Clearance Rates for 2015 were: CC Persons 83%; CC Property 28%; CC Other 69%; and Total CC: 47%







#