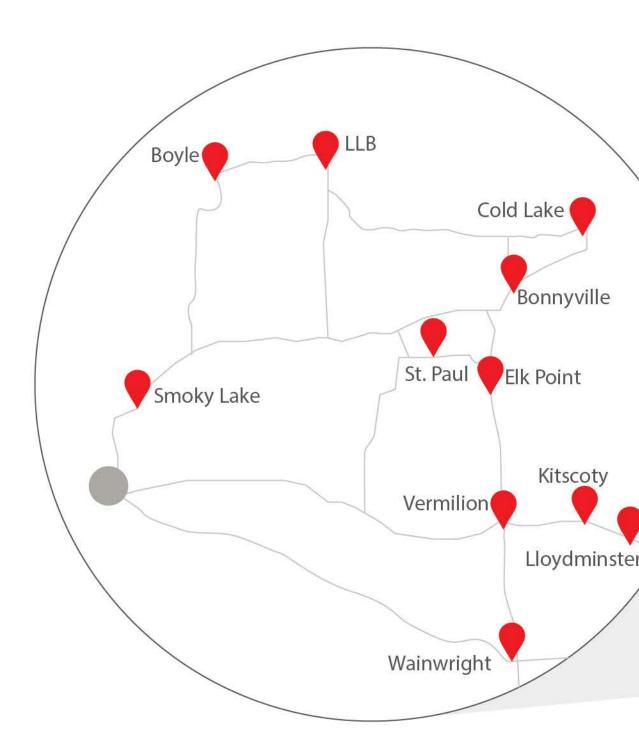

| 6.1 | Alberta School Foundation Fund 2020 Requisition (ASFF)                                                                                   | 2 - 12  |
|-----|------------------------------------------------------------------------------------------------------------------------------------------|---------|
| 6.2 | City of Cold Lake Crime Open House                                                                                                       | 13 - 63 |
| 6.3 | Cold Lake Regional Utility Services Commission (CLRUSC) Waste Water<br>Treatment Plant - Moving Bed Biofilm Reactor (MBBR) Pilot Project | 64 - 81 |
| 6.4 | Cityworks - Work Order and Asset Management System                                                                                       | 82      |