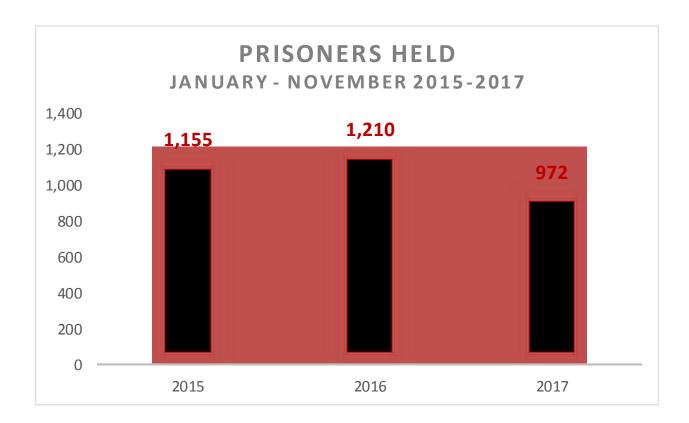

2013  | 2014  | 2015  | 2016  | 2017  |
|--------------------------------|-----------|-------|-------|-------|-------|-------|
| Break & Enter                  |           | 54    | 55    | 57    | 94    | 110   |
| Theft of Motor Vehicle         | $\langle$ | 90    | 145   | 83    | 148   | 138   |
| Theft Under \$5,000            | {         | 339   | 301   | 297   | 382   | 336   |
| Possn Stn Goods                |           | 14    | 20    | 28    | 43    | 61    |
| Mischief To Property           |           | 575   | 581   | 602   | 520   | 527   |
| TOTAL PROPERTY                 |           | 1,137 | 1,157 | 1,151 | 1,275 | 1,285 |

Due to the number of crime categories, not all categories are broken out in the above chart







# Cold Lake Municipal Detachment – Prisoners Held









# **Recent Significant Events**

- On December 6/7, 2017, Cold Lake RCMP with the assistance of Bonnyville RCMP and ALERT executed (5) search warrants on (4) residence and on other locations within the City of Cold Lake. (11) ounces of cocaine, (3) ounces of methamphetamine, (1) pound of cannabis marihuana, (3.2) ounces of Psilocybin (mushrooms) and (12) firearms, some of which were stolen, a taser, brass knuckles and a crossbow were seized along with stolen property being recovered. (7) adults have been charged with (106) offences under the Controlled Drugs & Substances Act and the Criminal Code.
- On November 2, 2017, a Cold Lake male was sentenced to (40) months in jail for trafficking in cocaine and received a lifetime firearms prohibition and an additional (2) years jail conse