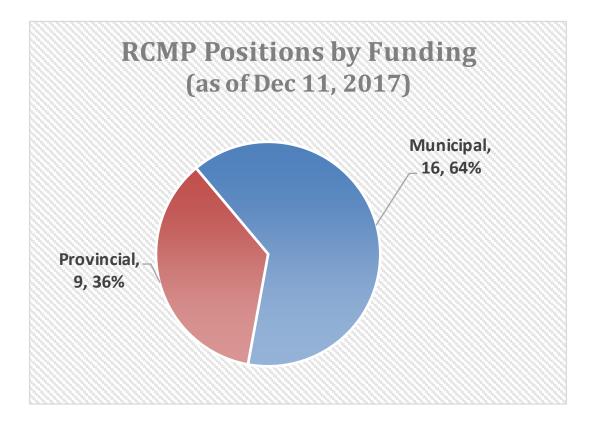

er 30, 2017





Royal Canadian Gendarmerie royale Mounted Police du Canada





### Cold Lake Detachment – File Generation by Zone (Location) 2014 - 2017 (Nov)

| % of Files Generated by Zone          | 2014 | 2015 | 2016 | 2017 |
|---------------------------------------|------|------|------|------|
| City of Cold Lake (CCL)               | 64%  | 64%  | 64%  | 64%  |
| Elizabeth Métis Settlement (EMI)      | 4%   | 4%   | 3%   | 4%   |
| M.D. of Bonnyville #87 (MD87)         | 18%  | 19%  | 23%  | 23%  |
| Cold Lake First Nation #149 (IR149)   | 10%  | 9%   | 8%   | 7%   |
| Cold Lake First Nation #149A (IR149A) | 1%   | 1%   | 1%   | 1%   |
| Cold Lake First Nation #149B (IR149B) | 3%   | 3%   | 2%   | 2%   |







Cold Lake Detachment – Positions by Funding (Municipal vs Provincial)









### Cold Lake Detachment – File Count by Year (January 1 to November 30 only)









### Cold Lake Municipal/Rural – File Counts – January - November









# Cold Lake Detachment – Top Ten calls for Service by Workload January 1 – November 30, 2017









## Cold Lake Municipal Detachment – Criminal Code Persons

Note: The previous slides were based on file counts.

The following slides are based on the crime(s) that are reported in those files.

(i.e. one file may have two or more crimes involved)

#### January 1 – November 30 Only

| Municipal Detachment Area Only | Trend  | 2013 | 2014 | 2015 | 2016 | 2017 |
|--------------------------------|--------|------|------|------|------|------|
| Robbery                        | <      | 9    | 10   | 7    | 17   | 7    |
| Assaul