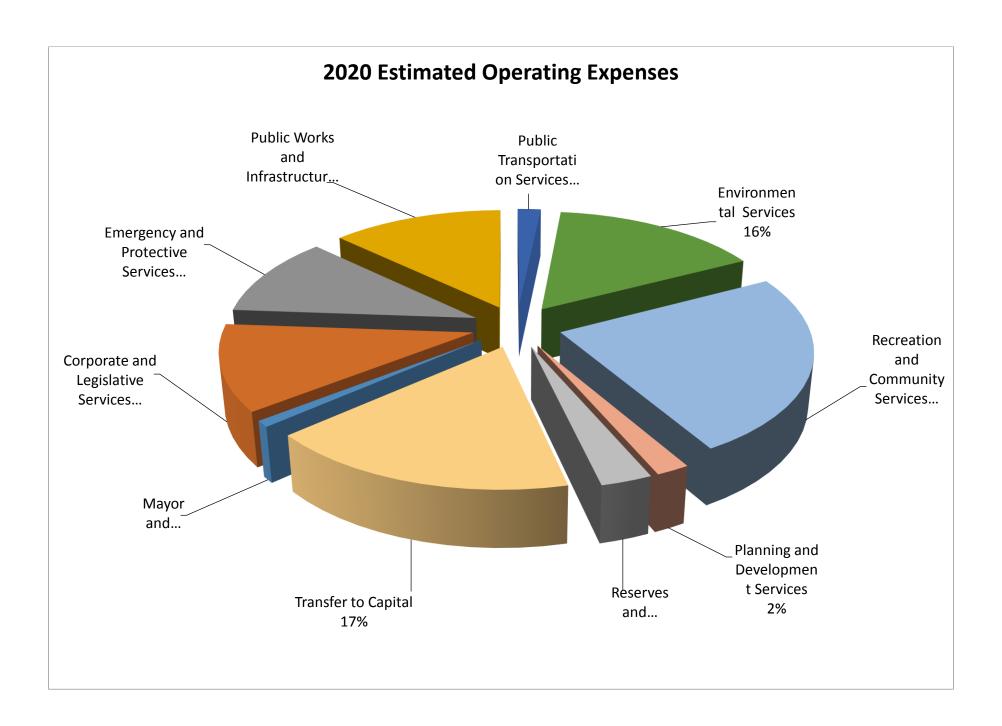

|            | 0.00%      |                                                                                        |
| 35 |                                                 |             | 0.00%        |            |            |                                                                                        |
|    | Donate IT. Date I                               | 220 45-     | 0.00%        | 0.255      | 0.00%      |                                                                                        |
|    | Proposed Tax Rate Increase                      | 228,468     | 1.11%        | 9,076,779  | 44.16%     |                                                                                        |

To be restricted from 2019 Surplus



Restricted surplus - prior years













#### **STAFF REPORT**

Title: 2020 Capital Budget Amendment

Meeting Date: March 24, 2020

#### **Executive Summary:**

On December 23, 2019 adopted a Capital Budget for \$2,985,390. Administration has updated the Capital Budget funding items as per Council's priority mostly from grants. Administration is recommending to keep the capital budget at a minimum due to the uncertainty of the funding source ID349 and issues of cash flow compounded by the Covid19 emergency. The capital budget being presented for Council's consideration will amend the 2020 Capital Budget by \$5,770,000 for a total of \$8,755,390.

#### **Background:**

Council at the Strategic Initiatives meeting on March 12, 2020 discussed priorities of Council. The Capital Budget is attached totaling \$8,755,390 of which