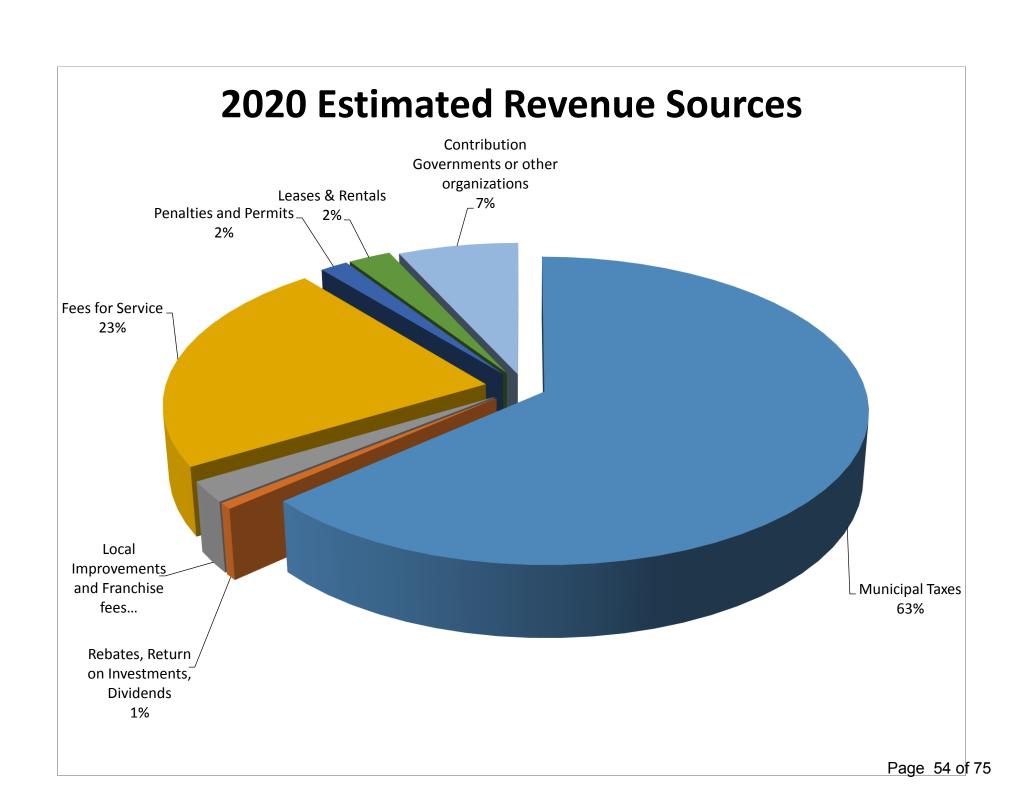

|            | 0.00%      |                                                                                        |
| 35 |                                                 |             | 0.00%        |            |            |                                                                                        |
|    | Donate IT. Date I                               | 220 45-     | 0.00%        | 0.255      | 0.00%      |                                                                                        |
|    | Proposed Tax Rate Increase                      | 228,468     | 1.11%        | 9,076,779  | 44.16%     |                                                                                        |

To be restricted from 2019 Surplus



Restricted surplus - prior years













#### **STAFF REPORT**

Title: 2020 Capital Budget Amendment

Meeting Date: March 24, 2020

#### **Executive Summary:**

On December 23, 2019 adopted a Capital Budget for \$2,985,390. Administration has updated the Capital Budget funding items as per Council's priority mostly from grants. Administration is recommending to keep the capital budget at a minimum due to the uncertainty of the funding source ID349 and issues of cash flow compounded by the Covid19 emergency. The capital budget being presented for Council's consideration will amend the 2020 Capital Budget by \$5,770,000 for a total of \$8,755,390.

#### **Background:**

Council at the Strategic Initiatives meeting on March 12, 2020 discussed priorities of Council. The Capital Budget is attached totaling \$8,755,390 of whi