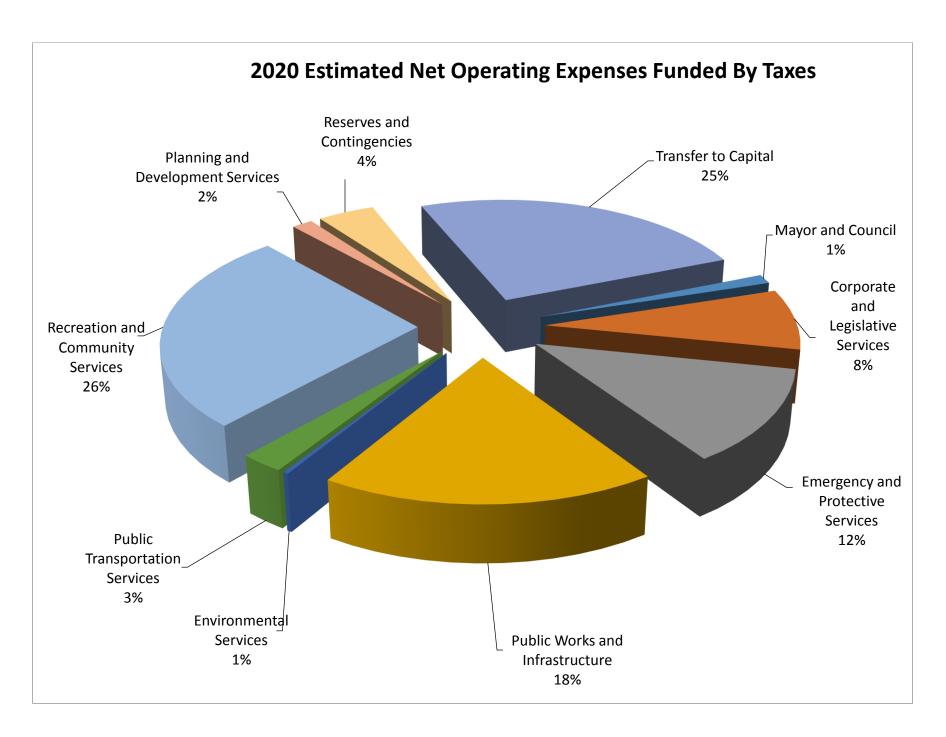

|            | 0.00%      |                                                                                        |
| 35 |                                                 |             | 0.00%        |            |            |                                                                                        |
|    | Donate IT. Date I                               | 220 45-     | 0.00%        | 0.255      | 0.00%      |                                                                                        |
|    | Proposed Tax Rate Increase                      | 228,468     | 1.11%        | 9,076,779  | 44.16%     |                                                                                        |

To be restricted from 2019 Surplus



Restricted surplus - prior years













#### **STAFF REPORT**

Title: 2020 Capital Budget Amendment

Meeting Date: March 24, 2020

#### **Executive Summary:**

On December 23, 2019 adopted a Capital Budget for \$2,985,390. Administration has updated the Capital Budget funding items as per Council's priority mostly from grants. Administration is recommending to keep the capital budget at a minimum due to the uncertainty of the funding source ID349 and issues of cash flow compounded by the Covid19 emergency. The capital budget being presented for Council's consideration will amend the 2020 Capital Budget by \$5,770,000 for a total of \$8,755,390.

#### **Background:**

Council at the Strategic Initiatives meeting on March 12, 2020 discussed priorities of Council. The Capital Budget is attached totaling \$8,755,390 of which \