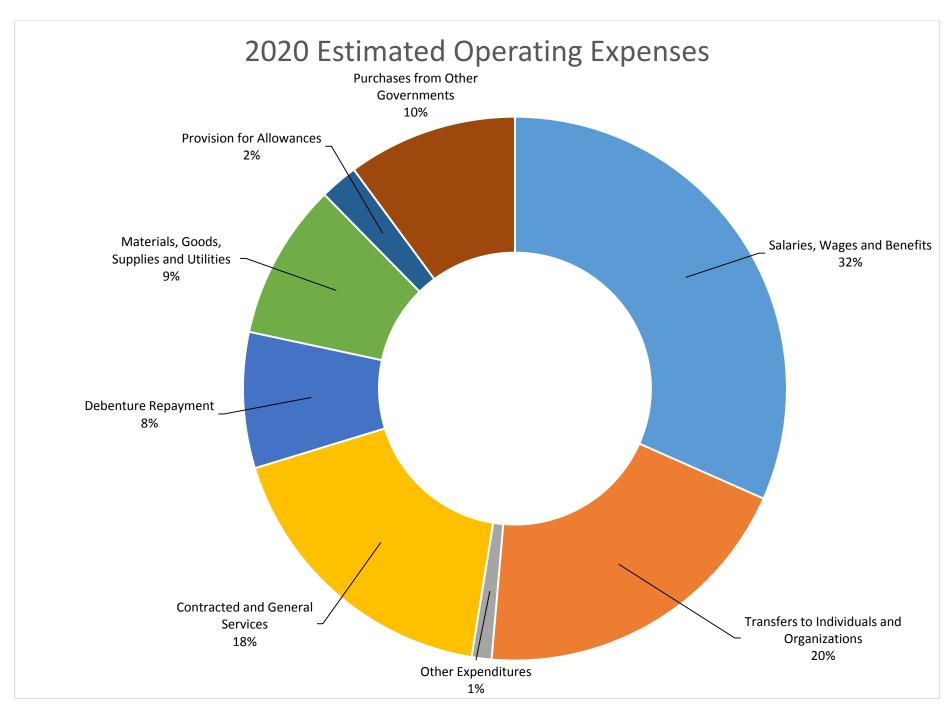

| 0.00%      |                                                                                        |
| 35 |                                                 |             | 0.00%        |            |            |                                                                                        |
|    | Donate IT. Date I                               | 220 45-     | 0.00%        | 0.255      | 0.00%      |                                                                                        |
|    | Proposed Tax Rate Increase                      | 228,468     | 1.11%        | 9,076,779  | 44.16%     |                                                                                        |

To be restricted from 2019 Surplus



Restricted surplus - prior years













#### **STAFF REPORT**

Title: 2020 Capital Budget Amendment

Meeting Date: March 24, 2020

#### **Executive Summary:**

On December 23, 2019 adopted a Capital Budget for \$2,985,390. Administration has updated the Capital Budget funding items as per Council's priority mostly from grants. Administration is recommending to keep the capital budget at a minimum due to the uncertainty of the funding source ID349 and issues of cash flow compounded by the Covid19 emergency. The capital budget being presented for Council's consideration will amend the 2020 Capital Budget by \$5,770,000 for a total of \$8,755,390.

#### **Background:**

Council at the Strategic Initiatives meeting on March 12, 2020 discussed priorities of Council. The Capital Budget is attached totaling \$8,755,390 of which \$2