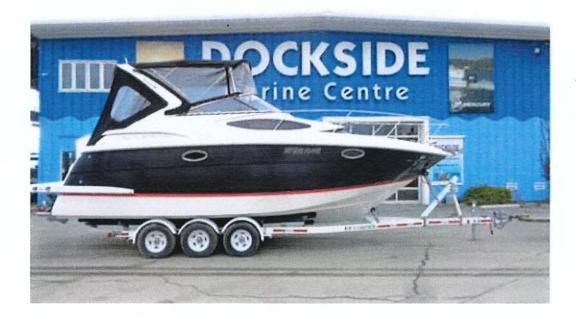

#### **Executive Summary:**

Delegation - Wealth Works Inc. - Russ Robertson

Proposal to create a service providing a potential lake tour/dinner cruise service using their thirty (30) foot Regal Window Express Cabin Cruiser.

In conjunction with their nine (9) rental accommodation spaces and separately on the waterfront.

Other potential is to offer kayaks, etc. at the Marina.

Requesting dock space for the boat and eventually, possible storage space for kayaks, paddle boards, canoes, etc.