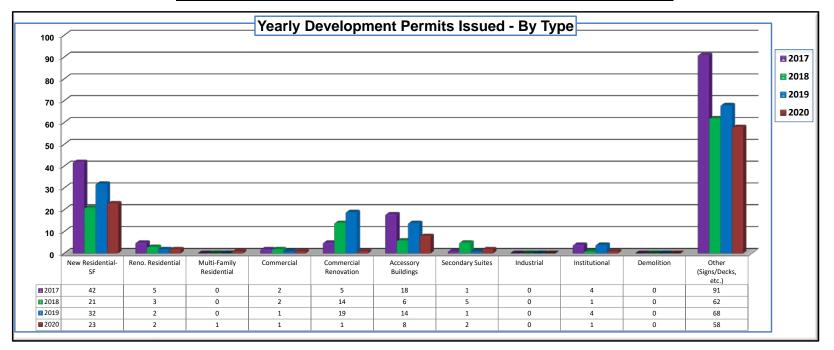

| 5    | 1    | 2    |  |  |  |  |  |  |  |  |
| Industrial                | 0                                                                        | 0    | 0    | 0    |  |  |  |  |  |  |  |  |
| Institutional             | 4                                                                        | 1    | 4    | 1    |  |  |  |  |  |  |  |  |
| Demolition                | 0                                                                        | 0    | 0    | 0    |  |  |  |  |  |  |  |  |
| Other (Signs/Decks, etc.) | 91                                                                       | 62   | 68   | 58   |  |  |  |  |  |  |  |  |
| Total                     | 168                                                                      | 114  | 141  | 97   |  |  |  |  |  |  |  |  |





## STAFF REPORT

Title: Report to Chief Administrative Officer - Community Services - July 2020

Meeting Date: August 11, 2020

## **Executive Summary:**

This report provides a summary of the activities within the Community Services functional areas for the month of July 2020.

## Background: PROTECTIVE SERVICES DEPARTMENT

## **Cold Lake Fire Rescue Highlights**

The CLFR Report and Statistical report for the period ending July 2020 is attached.

## **RCMP Highlights**

The RCMP Statistical report for the period ending July 2020 is attached.

## **Municipal Enforcement Highlights**

The Municipal Enforcement Report and Statistical report for the period ending July 2020 is attached.

## FAMILY COMMUNITY SOCIAL SERVICES DEPARTMENT

## **FCSS and Parent Link Highlights**

The FCSS and P