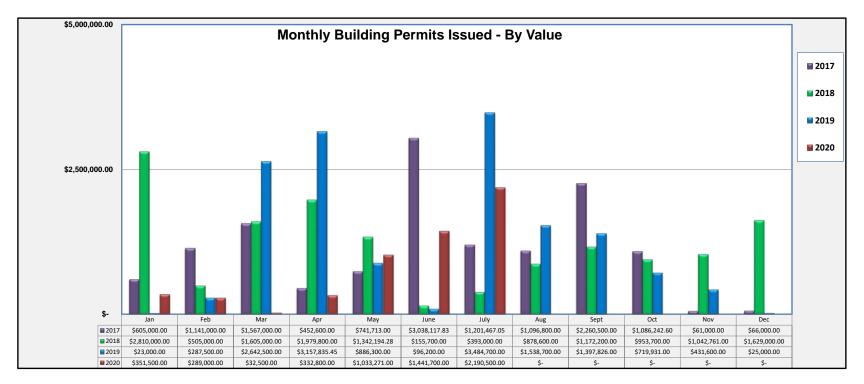

| 96,200.00        | \$<br>1,441,700.00 |
| July  | \$  | 1,201,467.05    | \$   | 393,000.00        | \$   | 3,484,700.00     | \$<br>2,190,500.00 |
| Aug   | \$  | 1,096,800.00    | \$   | 878,600.00        | \$   | 1,538,700.00     | \$<br>-            |
| Sept  | \$  | 2,260,500.00    | \$   | 1,172,200.00      | \$   | 1,397,826.00     | \$<br>-            |
| Oct   | \$  | 1,086,242.60    | \$   | 953,700.00        | \$   | 719,931.00       | \$<br>-            |
| Nov   | \$  | 61,000.00       | \$   | 1,042,761.00      | \$   | 431,600.00       | \$<br>-            |
| Dec   | \$  | 66,000.00       | \$   | 1,629,000.00      | \$   | 25,000.00        | \$<br>-            |
| Total | \$  | 13,317,440.48   | \$   | 14,466,955.28     | \$   | 14,691,092.45    | \$<br>5,671,271.00 |



| [                         | Data Summary - Buil | ding Permits by Typ | e of Permit Issued |      |
|---------------------------|---------------------|---------------------|--------------------|------|
| PERMIT TYPE               | 2017                | 2018                | 2019               | 2020 |
| New Residential-SF        | 41                  | 21                  | 25                 | 18   |
| Reno. Residential         | 24                  | 32                  | 30                 | 13   |
| Multi-Family Residential  | 0                   | 0                   | 0                  | 0    |
| Commercial                | 1                   | 2                   | 2                  | 2    |
| Commercial Renovation     | 8                   | 17                  | 15