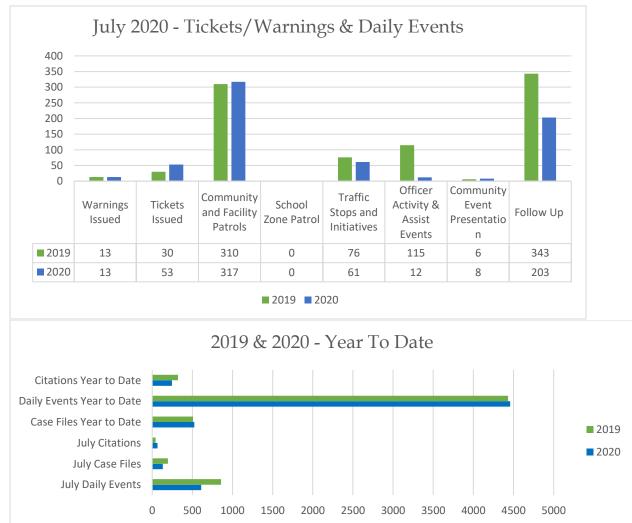

e the commencement of the school year.
- Public interactions are regularly being made at the facility. Peace Officers continually liaise with school and city staff. The facility is not fully active.
- Municipal Enforcement initiated investigations into graffiti at the Skate Park, bike compound break-in which was referred to the RCMP and deterred people from attempting to steal the canoe trailers in the Energy Centre parking lot. Transfer Station access continues
- Since January 2020, five trespass bans have been issued to individuals misusing the facility.
- Municipal Enforcement continues to provide a visible patrol presence at the Energy Centre, facility grounds, parks and additional essential city facilities are regularly patrolled.

Municipal Enforcement Monthly Report - July

2020





| FCSS ADMINISTRATION                       |        |          |
|-------------------------------------------|--------|----------|
| INFORMATION AND REFERRALS                 | Jul-20 | YTD 2020 |
| FCSS                                      | 92     | 804      |
| Community                                 | 62     | 410      |
| INTERAGENCY                               | Jul-20 | YTD 2020 |
| Information Sharing                       | 21     | 186      |
| INITIATIVES                               | Jul-20 | YTD 2020 |
| FCSS/PLC Room Rentals                     | 16     | 54       |
| Block Party Participants                  | 0      | 0        |
| Community Rental Participants             | 0      | 401      |
| SERVICES                                  | Jul-20 | YTD 2020 |
| Reso