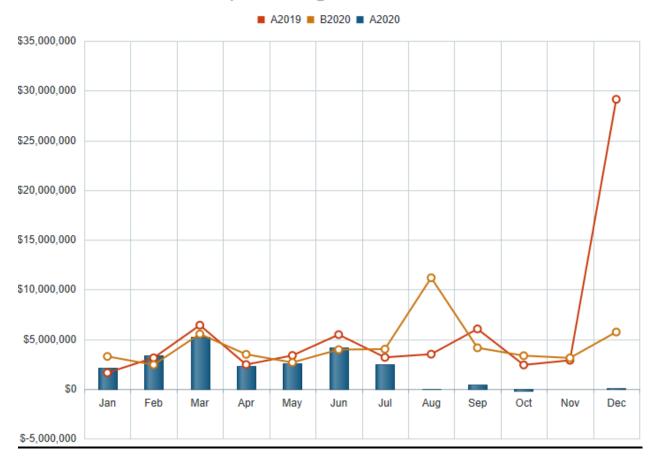

#### **Executive Summary:**

Administration presents monthly financial information to Council which includes accounts payable cheques, bank reconciliation and variance reports. The variance report includes estimated school board requisitions that have been included in the budget.

#### **Background:**

As of June 30, 2020 the bank had a balance of \$18,690,415. In July \$18M of this balance was transferred; \$10M to a High Interest Savings account, \$6M to a bond, and \$2M to a short-term GIC. The Investment portfolio had a book value of \$65,513,618 inclusive of accrued interest, and a market value of \$65,960,182.

On March 24, 2020 Council passed a budget totaling \$53,528,632 to replace the interim budget previously passed. School requisitions totaling \$6,672,151 have also been added to the budget for a total of \$60,200,783. The following figures for the June 30, 2020 variance report reflect the new budget passed and are as follows inclusive of tax penalties due to the ongoing legal case regarding the Payment in Lieu of taxes (PILT) of \$2,374,843. Annually Administration sets up an allowance to offset the penalty for PILT.

|          | YTD           | Budget        | %     |
|----------|---------------|---------------|-------|
| Revenue  | \$ 38,078,604 | \$ 60,200,783 | 63.25 |
| Expenses | \$ 21,973,891 | \$ 60,200,783 | 36.50 |

Figures excluding recognized revenue from PILT penalty and allowances:

|          | YTD           | Budget        | %     |
|----------|---------------|---------------|-------|
| Revenue  | \$ 35,703,761 | \$ 60,200,783 | 59.31 |
| Expenses | \$ 19,599,048 | \$ 60,200,783 | 32.56 |