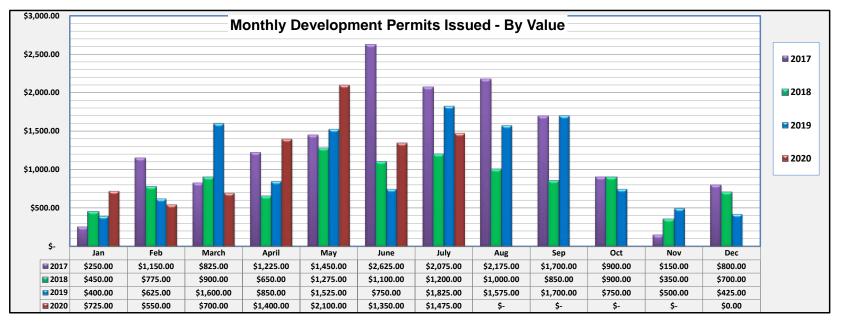

.00        | \$   | 2,100.00 |
| June   | \$ | 2,625.00    | \$   | 1,100.00       | \$  | 750.00          | \$   | 1,350.00 |
| July   | \$ | 2,075.00    | \$   | 1,200.00       | \$  | 1,825.00        | \$   | 1,475.00 |
| Aug    | \$ | 2,175.00    | \$   | 1,000.00       | \$  | 1,575.00        | \$   | -        |
| Sep    | \$ | 1,700.00    | \$   | 850.00         | \$  | 1,700.00        | \$   | -        |
| Oct    | \$ | 900.00      | \$   | 900.00         | \$  | 750.00          | \$   | -        |
| Nov    | \$ | 150.00      | \$   | 350.00         | \$  | 500.00          | \$   | -        |
| Dec    | \$ | 800.00      | \$   | 700.00         |     | \$425.00        |      | \$0.00   |
| Totals | \$ | 15,325.00   | \$   | 10,150.00      | \$  | 12,525.00       | \$   | 8,300.00 |



| Data Summary - Y          | Data Summary - Yearly Development Permit Type by Count as of Report Date |      |      |      |  |  |  |  |  |  |  |  |
|---------------------------|--------------------------------------------------------------------------|------|------|------|--|--|--|--|--|--|--|--|
|                           | 2017                                                                     | 2018 | 2019 | 2020 |  |  |  |  |  |  |  |  |
| New Residential-SF        | 42                                                                       | 21   | 32   | 23   |  |  |  |  |  |  |  |  |
| Reno. Residential         | 5                                                                        | 3    | 2    | 2    |  |  |  |  |  |  |  |  |
| Multi-Family Residential  | 0