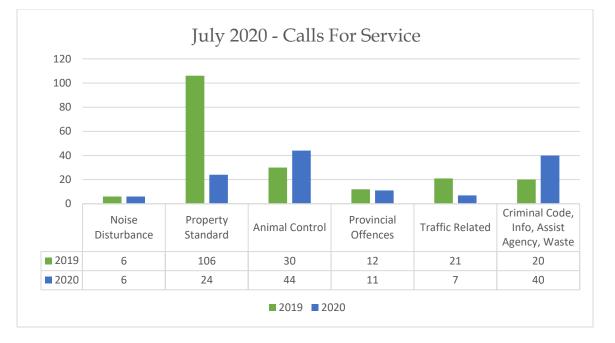

nce the commencement of the school year.
- Public interactions are regularly being made at the facility. Peace Officers continually liaise with school and city staff. The facility is not fully active.
- Municipal Enforcement initiated investigations into graffiti at the Skate Park, bike compound break-in which was referred to the RCMP and deterred people from attempting to steal the canoe trailers in the Energy Centre parking lot. Transfer Station access continues
- Since January 2020, five trespass bans have been issued to individuals misusing the facility.
- Municipal Enforcement continues to provide a visible patrol presence at the Energy Centre, facility grounds, parks and additional essential city facilities are regularly patrolled.

Municipal Enforcement Monthly Report - July

2020





| FCSS ADMINISTRATION                       |        |          |
|-------------------------------------------|--------|----------|
| INFORMATION AND REFERRALS                 | Jul-20 | YTD 2020 |
| FCSS                                      | 92     | 804      |
| Community                                 | 62     | 410      |
| INTERAGENCY                               | Jul-20 | YTD 2020 |
| Information Sharing                       | 21     | 186      |
| INITIATIVES                               | Jul-20 | YTD 2020 |
| FCSS/PLC Room Rentals                     | 16     | 54       |
| Block Party Participants                  | 0      | 0        |
| Community Rental Participants             | 0      | 401      |
| SERVICES                                  | Jul-20 | YTD 2020 |
| Re