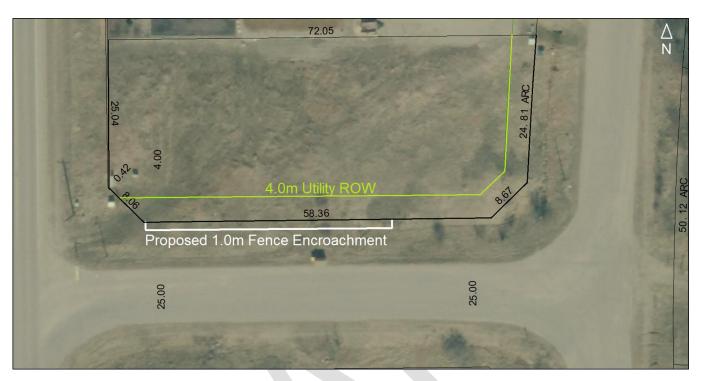

#### **Encroachment Agreement Request EA20-002**

#### **Resolution # CSM20200723.1002**

Moved by Councillor Lay

That Council direct Administration to enter into an Encroachment Agreement with the owner of Lot 23, Block 33, Plan 782 2950 for a term of five (5) years with an option to renew for an additional five (5) year term.