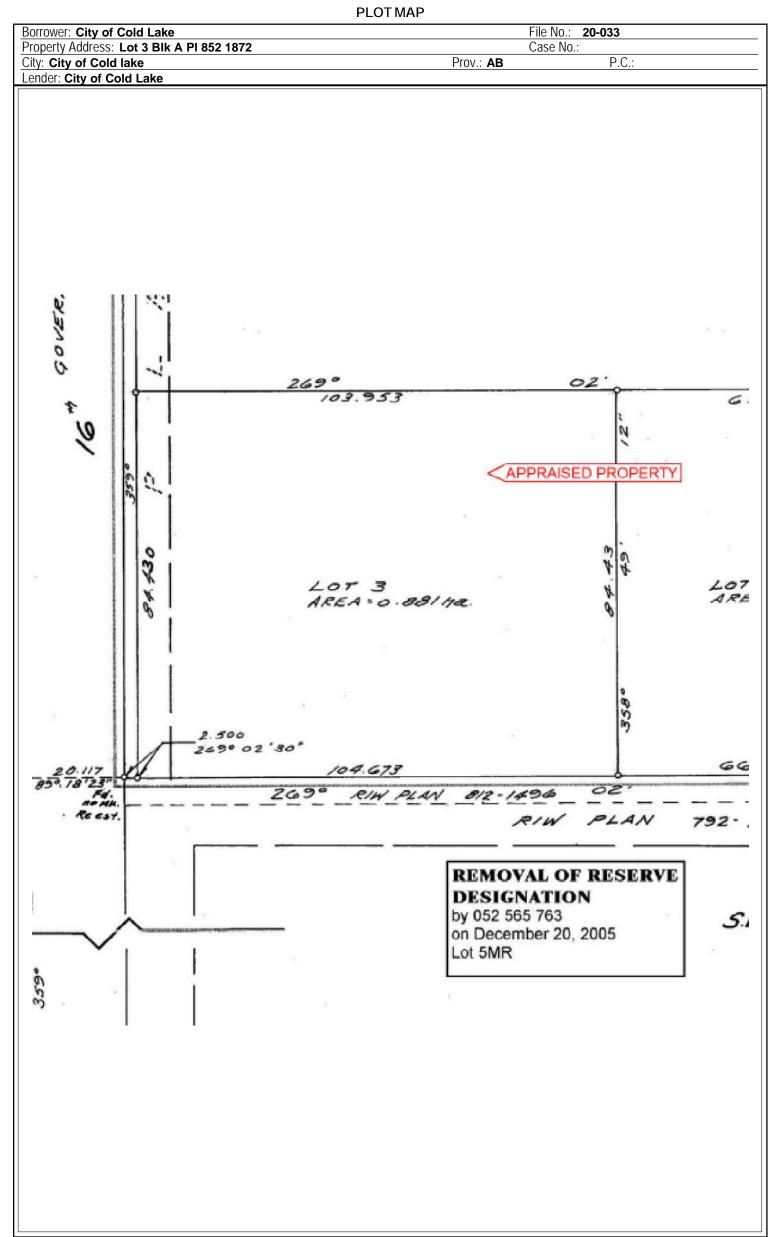

#### **Encroachment Agreement Request EA20-002**

#### **Resolution # CSM20200723.1002**

Moved by Councillor Lay

That Council direct Administration to enter into an Encroachment Agreement with the owner of Lot 23, Block 33, Plan 782 2950 for a term of five (5) years with an option to renew for an additional five (5) year term.