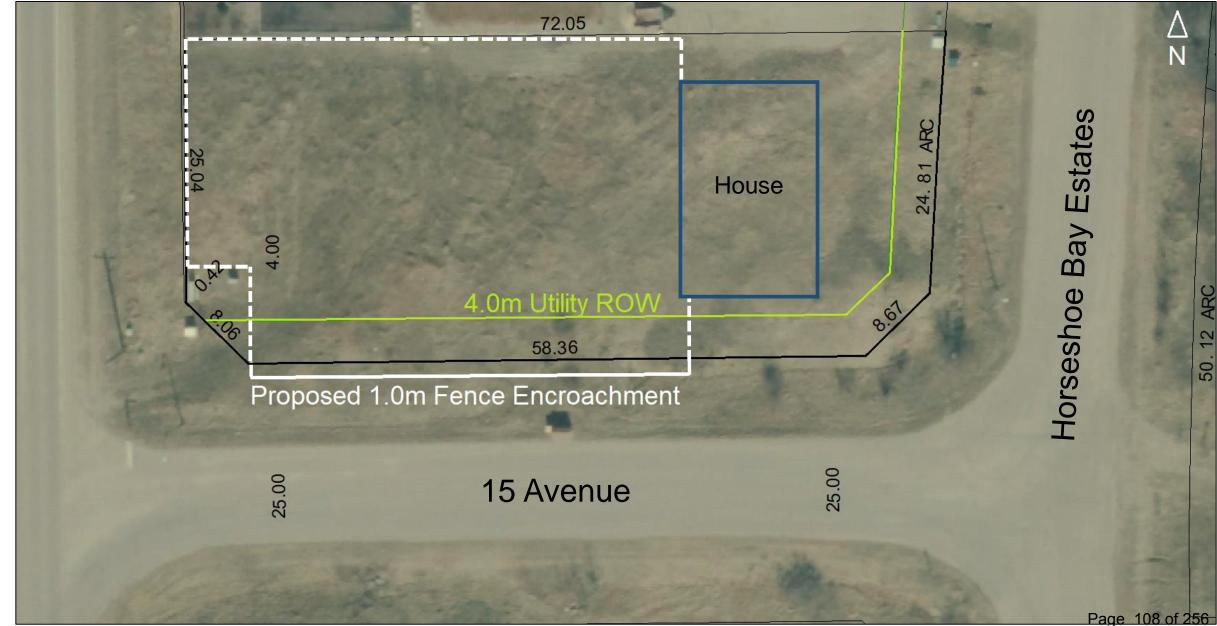

#### **Encroachment Agreement Request EA20-002**

#### **Resolution # CSM20200723.1002**

Moved by Councillor Lay

That Council direct Administration to enter into an Encroachment Agreement with the owner of Lot 23, Block 33, Plan 782 2950 for a term of five (5) years with an option to renew for an additional five (5) year term.