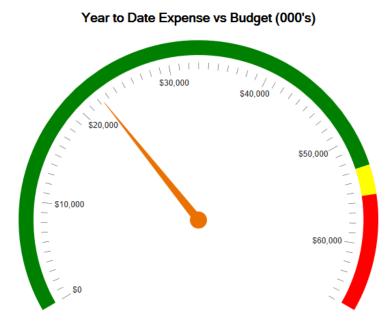

#### **Executive Summary:**

Administration presents monthly financial information to Council which includes accounts payable cheques, bank reconciliation and variance reports. The variance report includes estimated school board requisitions that have been included in the budget.

#### **Background:**

As of June 30, 2020 the bank had a balance of \$18,690,415. In July \$18M of this balance was transferred; \$10M to a High Interest Savings account, \$6M to a bond, and \$2M to a short-term GIC. The Investment portfolio had a book value of \$65,513,618 inclusive of accrued interest, and a market value of \$65,960,182.

On March 24, 2020 Council passed a budget totaling \$53,528,632 to replace the interim budget previously passed. School requisitions totaling \$6,672,151 have also been added to the budget for a total of \$60,200,783. The following figures for the June 30, 2020 variance report reflect the new budget passed and are as follows inclusive of tax penalties due to the ongoing legal case regarding the Payment in Lieu of taxes (PILT) of \$2,374,843. Annually Administration sets up an allowance to offset the penalty for PILT.

|          | YTD           | Budget        | %     |
|----------|---------------|---------------|-------|
| Revenue  | \$ 38,078,604 | \$ 60,200,783 | 63.25 |
| Expenses | \$ 21,973,891 | \$ 60,200,783 | 36.50 |

Figures excluding recognized revenue from PILT penalty and allowances:

|          | YTD           | Budget        | %     |
|----------|---------------|---------------|-------|
| Revenue  | \$ 35,703,761 | \$ 60,200,783 | 59.31 |
| Expenses | \$ 19,599,048 | \$ 60,200,783 | 32.56 |