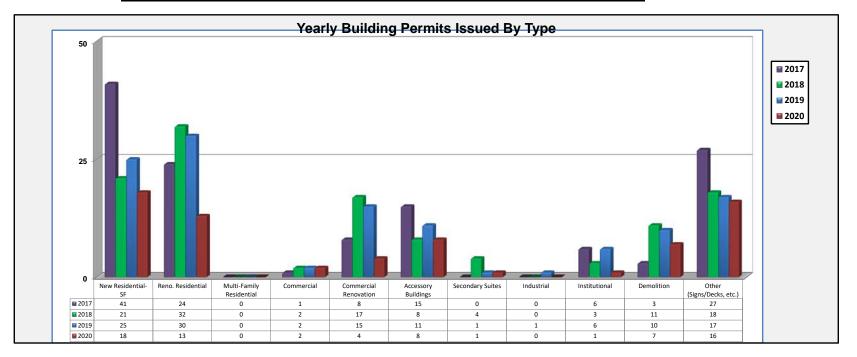

vation     | 8                   | 17                  | 15                 | 4    |
| Accessory Buildings       | 15                  | 8                   | 11                 | 8    |
| Secondary Suites          | 0                   | 4                   | 1                  | 1    |
| Industrial                | 0                   | 0                   | 1                  | 0    |
| Institutional             | 6                   | 3                   | 6                  | 1    |
| Demolition                | 3                   | 11                  | 10                 | 7    |
| Other (Signs/Decks, etc.) | 27                  | 18                  | 17                 | 16   |
| Total                     | 125                 | 116                 | 118                | 70   |



| 201                                     | 17               |            | 2018                                    |    |          |    | 2019                                    |    |            |    | 202                                     | D  |          |          |
|-----------------------------------------|------------------|------------|-----------------------------------------|----|----------|----|-----------------------------------------|----|------------|----|-----------------------------------------|----|----------|----------|
| January                                 |                  |            | January                                 |    |          |    | January                                 |    |            |    | January                                 |    |