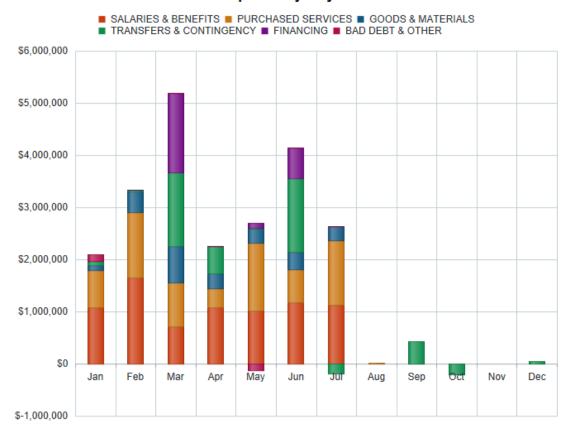

#### **Executive Summary:**

Administration presents monthly financial information to Council which includes accounts payable cheques, bank reconciliation and variance reports. The variance report includes estimated school board requisitions that have been included in the budget.

#### **Background:**

As of June 30, 2020 the bank had a balance of \$18,690,415. In July \$18M of this balance was transferred; \$10M to a High Interest Savings account, \$6M to a bond, and \$2M to a short-term GIC. The Investment portfolio had a book value of \$65,513,618 inclusive of accrued interest, and a market value of \$65,960,182.

On March 24, 2020 Council passed a budget totaling \$53,528,632 to replace the interim budget previously passed. School requisitions totaling \$6,672,151 have also been added to the budget for a total of \$60,200,783. The following figures for the June 30, 2020 variance report reflect the new budget passed and are as follows inclusive of tax penalties due to the ongoing legal case regarding the Payment in Lieu of taxes (PILT) of \$2,374,843. Annually Administration sets up an allowance to offset the penalty for PILT.

|          | YTD           | Budget        | %     |
|----------|---------------|---------------|-------|
| Revenue  | \$ 38,078,604 | \$ 60,200,783 | 63.25 |
| Expenses | \$ 21,973,891 | \$ 60,200,783 | 36.50 |

Figures excluding recognized revenue from PILT penalty and allowances:

|          | YTD           | Budget        | %     |
|----------|---------------|---------------|-------|
| Revenue  | \$ 35,703,761 | \$ 60,200,783 | 59.31 |
| Expenses | \$ 19,599,048 | \$ 60,200,783 | 32.56 |