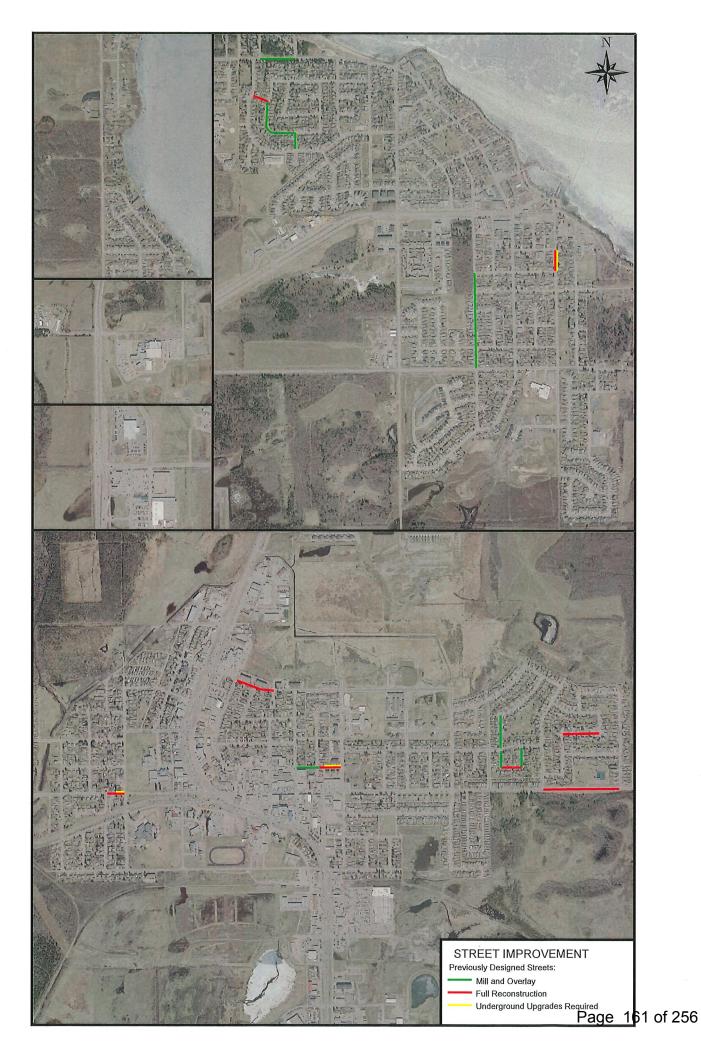

s

LAND TITLE CERTIFICATE

LINC SHORT LEGAL 0010 997 161 8521872;A;3

LEGAL DESCRIPTION

PLAN COLD LAKE 8521872 BLOCK (A) LOT THREE (3) CONTAINING 0.881 HECTARES MORE OR LESS EXCEPTING THEREOUT: HECTARES ACRES PLAN 8622355 - RIGHT OF WAY 0.020 0.049 REGULATING STATION EXCEPTING THEREOUT ALL MINES AND MINERALS

ATS REFERENCE: 4;2;63;24;SW ESTATE: FEE SIMPLE

MUNICIPALITY: CITY OF COLD LAKE

REFERENCE NUMBER: 062 196 619

REGISTERED OWNER(S) REGISTRATION DATE(DMY) DOCUMENT TYPE VALUE CONSIDERATION

REGISTRATION DATE (DMY) DOCUMENT TYPE VALUE CONSIDERATION

142 085 056 21/03/2014 TRANSFER OF LAND

#### OWNERS

HARWOOD HOMES LTD. OF P.O. BOX 2054 COLD LAKE ALBERTA T9M 1P5

ENCUMBRANCES, LIENS & INTERESTS

REGISTRATION

NUMBER DATE (D/M/Y) PARTICULARS

832 141 386 15/06/1983 UTILITY RIGHT OF WAY GRANTEE - ATCO GAS AND PIPELINES LTD. 10035-105 ST EDMONTON

( CONTINUED )

## **TITLE SEARCH**

Borrower: City of Cold Lake Property Address: Lot 3 Blk A Pl 852 1872 City: City of Cold lake Lender: City of Cold Lake

File No.: **20-033** Case No.: Prov.: **AB** P.0

P.C.:

|                | ENCUMBRANCES, LIENS & INTERESTS                                       |
|----------------|-----------------------------------------------------------------------|
|                | PAGE 2                                                                |
| REGISTRATION   | # 142 085 056                                                         |
| NUMBER DAT     | TE (D/M/Y) PARTICULARS                                                |
|                |                                                                       |
|                | ALBERTA T5J2V6                                                        |
|                | (DATA UPDATED BY: TRANSFER OF UTILITY RIGHT                           |
|                | OF WAY 012023582)                                                     |
| 852 152 468 23 | 3/07/1985 CANEAT                                                      |
| 832 132 400 2. | RE : SEE INSTRUMENT                                                   |
|                | CAVEATOR - THE TOWN OF COLD LAKE.                                     |
|                | BOX 480, GRAND CENTRE                                                 |
|                | ALBERTA TOA1TO                                                        |
|                | AGENT - ANDREAS THOMAS                                                |
|                |                                                                       |
| 152 308 045 30 | CREDITOR -                                                            |
|                | 2518 LOCKHART WAY                                                     |
|                | COLD LAKE                                                             |
|                | ALBERTA T9M0B3                                                        |
|                | DEBTOR - HARWOOD HOMES LTD.                                           |
|                | BOX 67                                                                |
|                | 51-3 ST NE                                                            |
|                | SALMON ARM                                                            |
|                | BRITISH COLUMBIA VIE4N2                                               |
|                | AMOUNT: \$18,105 AND COSTS IF ANY<br>ACTION NUMBER: 151400274         |
|                | (DATA UPDATED BY: 172060765 )                                         |
| 1.4 1. 1.      |                                                                       |
| 152 317 118 0  | 8/10/2015 CAVEAT                                                      |
|                | RE : DEVELOPMENT AGREEMENT PURSUANT TO MUNICIPAL                      |
|                | COVERNMENT ACT                                                        |
|                | CAVEATOR - CITY OF COLD LAKE.                                         |
|                | 5513-48 AVENUE<br>COLD LAKE                                           |
|                | ALBERTA T9M1A1                                                        |
|                | AGENT - KEVIN NAGOYA                                                  |
|                |                                                                       |
| 162 068 861 0  | 8/03/2016 CAVEAT                                                      |
|                | RE : AGREEMENT CHARGING LAND                                          |
|                | CAVEATOR - KARYAN MANAGEMENT LTD.<br>C/O MILLER THOMSON LLP           |
|                | ROBSON COURT                                                          |
|                | 1000,840 HOWE STREET                                                  |
|                | VANCOUVER                                                             |
|                | BRITISH COLUMBIA V622M1                                               |
|                | AGENT - FREDERICK LEUNG                                               |
|                |                                                                       |
| 162 188 878 1  | 3/07/2016 WRIT<br>CREDITOR - HER MAJESTY THE QUEEN IN RIGHT OF CANADA |
|                | MINISTER OF NATIONAL REVENUE                                          |
|                | C/O CANADA REVENUE AGENCY                                             |
|                | 9700 JASPER AVENUE                                                    |
|                |                                                                       |
|                | ( CONTINUED )                                                         |
|                |                                                                       |
|                |                                                                       |
|                |                                                                       |
|                |                                                                       |
|                |                                                                       |
|                |                                                                       |
|                |                                                                       |
|                |                                                                       |
|                |                                                                       |
|                |                                                                       |
|                |                                                                       |

.

Borrower: City of Cold Lake Property Address: Lot 3 Blk A Pl 852 1872 City: City of Cold lake Lender: City of Cold Lake

TITLE SEARCH File No.: **20-033** Case No.: P.C.: Prov.: AB ------\_\_\_\_\_ -----ENCUMBRANCES, LIENS & INTERESTS PAGE 3 REGISTRATION # 142 085 056 NUMBER DATE (D/M/Y) PARTICULARS -----EDMONTON ALBERTA T5J4C8 DEBTOR - HARWOOD HOMES LTD. POST OFFICE BOX 2054 COLD LAKE ALBERTA T9M1P5 AMOUNT: \$72,971 AND COSTS IF ANY ACTION NUMBER: ETA-3376-16 162 192 193 18/07/2016 BUILDER'S LIEN LIENOR - JIMCOR LINE CONSTRUCTION LTD. BOX 336,5226-50 AVENUE ST. PAUL ALBERTA TOA3A0 AGENT - IRENE GOGOWICH AMOUNT: \$135,495 162 293 220 20/10/2016 CERTIFICATE OF LIS PENDENS AFFECTS INSTRUMENT: 162192193 162 323 406 16/11/2016 WRIT CREDITOR - KARYAN MANAGEMENT LTD. C/O MILLER THOMSON LLP 3000, 700 - 9 AVENUE SW CALGARY ALBERTA T2P3V4 DEBTOR - HARWOOD HOMES LTD. BOX 67 51-3 ST NE SALMON ARM BRITISH COLUMBIA V1E4N2 AMOUNT: \$705,076 AND COSTS IF ANY ACTION NUMBER: 1601-12004 162 328 252 22/11/2016 WRIT CREDITOR - HER MAJESTY THE QUEEN IN RIGHT OF CANADA MINISTER OF NATIONAL REVENUE C/O CANADA REVENUE AGENCY 9700 JASPER AVENUE EDMONTON ALBERTA T5J4C8 DEBTOR - HARWOOD HOMES LTD. POST OFFICE BOX 2054 COLD LAKE ALBERTA T9M1P5 AMOUNT: \$23,314 AND COSTS IF ANY ACTION NUMBER: ETA-4323-16 162 352 449 16/12/2016 CAVEAT ( CONTINUED )

### **TITLE SEARCH**

File No.: **20-033** 

P.C.:

Case No.:

Prov.: AB

Borrower: City of Cold Lake Property Address: Lot 3 Blk A Pl 852 1872 City: City of Cold lake Lender: City of Cold Lake

> \_\_\_\_\_ ENCUMBRANCES, LIENS & INTERESTS PAGE 4 # 142 085 056 REGISTRATION PARTICULARS DATE (D/M/Y) NUMBER -----RE : NOTICE OF INTENTION TO SELL UNDER CIVIL ENFORCEMENT ACT CAVEATOR - CONSOLIDATED CIVIL ENFORCEMENT INC. 200, 807 MANNING ROAD NE CALGARY ALBERTA T2E7MS 162 354 516 20/12/2016 CAVEAT RE : AGREEMENT CHARGING LAND CAVEATOR - DAVID FROESE 3RD FLR, 14505 BANNISTER ROAD SE CALGARY ALBERTA T2J3X3 AGENT - MARK RATHWELL 172 012 290 13/01/2017 WRIT CREDITOR - JIMCOR LINE CONSTRUCTION LTD. PO BOX 716 ST. PAUL ALBERTA TOASAO DEBTOR - HARWOOD HOMES LTD. P.O. BOX 2054 COLD LAKE ALBERTA T9M1P5 AMOUNT: \$150,665 AND COSTS IF ANY ACTION NUMBER: 1614-00396 (DATA UPDATED BY: 172019293 ) 16/02/2017 MORTGAGE 172 048 455 MORTGAGEE - WHITETAIL RIDGE ESTATES CORP. 3113 DUCHESS PARK LANE FRIENDSWOOD, TEXAS USA 77546 ALBERTA ORIGINAL PRINCIPAL AMOUNT: \$250,000 14/06/2017 WRIT 172 149 353 CREDITOR - CATERPILLAR FINANCIAL SERVICES LIMITED. 3457 SUPERIOR COURT, UNIT 2 OAKVILLE ONTARIO L6L0C4 DEBTOR - HARWOOD HOMES LTD. BOX 7820, 4901 50 AVENUE BONNYVILLE ALBERTA T9N2J1 AMOUNT: \$86,073 AND COSTS IF ANY ACTION NUMBER: 1701-03526 182 099 084 02/05/2018 TAX NOTIFICATION ( CONTINUED )

Borrower: City of Cold Lake Property Address: Lot 3 Blk A PI 852 1872 City: City of Cold lake

**TITLE SEARCH** File No.: 20-033 Case No.: P.C.: Prov.: AB Lender: City of Cold Lake \_\_\_\_ ------ENCUMBRANCES, LIENS & INTERESTS PAGE 5 # 142 085 056 REGISTRATION PARTICULARS DATE (D/M/Y) NUMBER BY - CITY OF COLD LAKE. 5513-48 AVENUE COLD LAKE, ALBERTA T9MIA1 182 103 405 05/05/2018 WRIT CREDITOR - HER MAJESTY THE QUEEN IN RIGHT OF CANADA MINISTER OF NATIONAL REVENUE C/O ASS'T DIRECTOR, REVENUE COLLECTIONS CANADA REVENUE AGENCY 10,9700 JASPER AVE NW EDMONTON ALBERTA T5J4C8 DEBTOR - HARWOOD HOMES LTD. POST OFFICE BOX 2054 COLD LAKE ALBERTA T9M1P5 AMOUNT: \$43,151 AND COSTS IF ANY ACTION NUMBER: ITA-3994-18 182 123 122 30/05/2018 WRIT CREDITOR - HER MAJESTY THE QUEEN IN RIGHT OF CANADA AS REPRESENTED BY THE MINISTER OF NATIONAL REVENUE C/O CANADA REVENUE AGENCY 9700 - JASPER AVE EDMONTON ALBERTA T5J4C8 DEBTOR - HARWOOD HOMES LTD. P.O. BOX 2054 COLD LAKE ALBERTA T9M1P5 AMOUNT: \$29,585 AND COSTS IF ANY ACTION NUMBER: ETA-2179-18 TOTAL INSTRUMENTS: 018 THE REGISTRAR OF TITLES CERTIFIES THIS TO BE AN ACCURATE REPRODUCTION OF THE CERTIFICATE OF TITLE REPRESENTED HEREIN THIS 23 DAY OF JANUARY, 2020 AT 11:20 A.M. ORDER NUMBER: 38691382 CUSTOMER FILE NUMBER: \*END OF CERTIFICATE\*

( CONTINUED )

Borrower: City of Cold Lake Property Address: Lot 3 Blk A Pl 852 1872 City: City of Cold lake Lender: City of Cold Lake

Prov.: AB

P.C.:

File No.: 20-033

Case No.:

PAGE 6 # 142 085 056

THIS ELECTRONICALLY TRANSMITTED LAND TITLES PRODUCT IS INTENDED FOR THE SOLE USE OF THE ORIGINAL PURCHASER, AND NONE OTHER, SUBJECT TO WHAT IS SET OUT IN THE PARAGRAPH BELOW.

THE ABOVE PROVISIONS DO NOT PROHIBIT THE ORIGINAL PURCHASER FROM INCLUDING THIS UNMODIFIED PRODUCT IN ANY REPORT, OPINION, APPRAISAL OR OTHER ADVICE PREPARED BY THE ORIGINAL PURCHASER AS PART OF THE ORIGINAL PURCHASER APPLYING PROFESSIONAL, CONSULTING OR TECHNICAL EXPERTISE FOR THE BENEFIT OF CLIENT(S). COMPARABLE # 1

Borrower: City of Cold Lake Property Address: Lot 3 Blk A Pl 852 1872 City: City of Cold lake Lender: City of Cold Lake

Prov.: AB

File No.: 20-033 Case No.:

|                                                                                                                                                                                                                                                                                                                                                                                                                                                                                                                                                                                                                                                                                                                                                                                                                                                                                                                                                                                                | - F                    |                                   | 1 10                                     |          | and the second            | Cala                       |                           | 1      | D.                     | \$2                      | 00,000             |
|------------------------------------------------------------------------------------------------------------------------------------------------------------------------------------------------------------------------------------------------------------------------------------------------------------------------------------------------------------------------------------------------------------------------------------------------------------------------------------------------------------------------------------------------------------------------------------------------------------------------------------------------------------------------------------------------------------------------------------------------------------------------------------------------------------------------------------------------------------------------------------------------------------------------------------------------------------------------------------------------|------------------------|-----------------------------------|------------------------------------------|----------|---------------------------|----------------------------|---------------------------|--------|------------------------|--------------------------|--------------------|
|                                                                                                                                                                                                                                                                                                                                                                                                                                                                                                                                                                                                                                                                                                                                                                                                                                                                                                                                                                                                |                        |                                   | Land Co                                  |          | rcial For<br>ake North    |                            |                           |        | .P:<br>.se Rate        |                          | 00,000             |
| - 1                                                                                                                                                                                                                                                                                                                                                                                                                                                                                                                                                                                                                                                                                                                                                                                                                                                                                                                                                                                            |                        | Cold Lake<br>1014 8 AV            |                                          | Cold L   | ake Noru                  |                            | T9M 1                     |        |                        |                          | 95,000             |
| CARLEN PROPERTY                                                                                                                                                                                                                                                                                                                                                                                                                                                                                                                                                                                                                                                                                                                                                                                                                                                                                                                                                                                | inter l                | Listing ID #:                     | E4165227                                 | ,        |                           |                            |                           |        |                        |                          | SOL                |
| A DESCRIPTION OF THE OWNER OWNER OF THE OWNER OWNER OF THE OWNER |                        | Trans Type:                       | For Sale                                 |          |                           | Linc #:                    |                           | 036399 | 9335                   |                          |                    |
|                                                                                                                                                                                                                                                                                                                                                                                                                                                                                                                                                                                                                                                                                                                                                                                                                                                                                                                                                                                                |                        | Sale Type:<br>Zoning:             | Asset<br>RMX                             |          |                           | Land Size                  | Part of the second second | .450   |                        |                          | 0                  |
| Exterior Front                                                                                                                                                                                                                                                                                                                                                                                                                                                                                                                                                                                                                                                                                                                                                                                                                                                                                                                                                                                 |                        | Prop Taxes:                       | 1,092.00                                 | / 201    | 19                        | Lot Fronta                 |                           |        |                        | -                        | _                  |
|                                                                                                                                                                                                                                                                                                                                                                                                                                                                                                                                                                                                                                                                                                                                                                                                                                                                                                                                                                                                |                        | Other Types:                      | LAN                                      |          |                           | Subj Prop                  |                           | -      |                        |                          | tule a Showin      |
| Legal Plan/Block/Lot:<br>These 2 lots have great high                                                                                                                                                                                                                                                                                                                                                                                                                                                                                                                                                                                                                                                                                                                                                                                                                                                                                                                                          | 1425058                |                                   | 122'~150' w                              | 4A&5A    | Unit #:                   |                            | M:<br>uilding site        | T:     | R:                     | 5:<br>s. The prope       | Q:<br>ertv is zone |
|                                                                                                                                                                                                                                                                                                                                                                                                                                                                                                                                                                                                                                                                                                                                                                                                                                                                                                                                                                                                |                        |                                   |                                          |          |                           |                            |                           |        |                        |                          |                    |
| Private<br>Remarks:                                                                                                                                                                                                                                                                                                                                                                                                                                                                                                                                                                                                                                                                                                                                                                                                                                                                                                                                                                            |                        |                                   |                                          |          |                           |                            |                           |        |                        |                          |                    |
| Virtual Tour:                                                                                                                                                                                                                                                                                                                                                                                                                                                                                                                                                                                                                                                                                                                                                                                                                                                                                                                                                                                  |                        |                                   |                                          | 1        | Brochure:                 |                            |                           |        |                        |                          |                    |
| Property Details<br>Ownership Interest:                                                                                                                                                                                                                                                                                                                                                                                                                                                                                                                                                                                                                                                                                                                                                                                                                                                                                                                                                        | Private                |                                   |                                          |          | Multi Fami<br># of Storey | -                          |                           |        | Total # of             | f Units:                 | 0                  |
| Title to Land:                                                                                                                                                                                                                                                                                                                                                                                                                                                                                                                                                                                                                                                                                                                                                                                                                                                                                                                                                                                 | Fee Simple             | e                                 |                                          |          |                           | room Apts:                 |                           |        |                        | helor Apts:              |                    |
| Env Asmt Phase:                                                                                                                                                                                                                                                                                                                                                                                                                                                                                                                                                                                                                                                                                                                                                                                                                                                                                                                                                                                | Yes                    |                                   |                                          |          |                           | room Apts:                 |                           |        | the same second        | thouse Apt               | 5:                 |
| RPR Survey Available:                                                                                                                                                                                                                                                                                                                                                                                                                                                                                                                                                                                                                                                                                                                                                                                                                                                                                                                                                                          | No                     |                                   |                                          |          |                           | room Apts:<br>droom Apts   |                           |        | # of Othe<br># of Park | er Units:<br>ding Spaces |                    |
| Seller Rights Res:                                                                                                                                                                                                                                                                                                                                                                                                                                                                                                                                                                                                                                                                                                                                                                                                                                                                                                                                                                             | No                     |                                   |                                          |          | APOD Info                 |                            |                           |        | a cristin              | ang oppose               |                    |
| General Building Details                                                                                                                                                                                                                                                                                                                                                                                                                                                                                                                                                                                                                                                                                                                                                                                                                                                                                                                                                                       |                        |                                   |                                          |          | Gross Ope                 | rating Inco                | ne:                       |        |                        |                          |                    |
| Building Type:                                                                                                                                                                                                                                                                                                                                                                                                                                                                                                                                                                                                                                                                                                                                                                                                                                                                                                                                                                                 |                        |                                   |                                          |          | Other Inco                |                            |                           |        |                        |                          |                    |
| Construction:                                                                                                                                                                                                                                                                                                                                                                                                                                                                                                                                                                                                                                                                                                                                                                                                                                                                                                                                                                                  |                        |                                   |                                          |          |                           | iross Incom                | ie:                       |        |                        |                          |                    |
| Subject Space SqFt:                                                                                                                                                                                                                                                                                                                                                                                                                                                                                                                                                                                                                                                                                                                                                                                                                                                                                                                                                                            |                        |                                   |                                          |          | Expense T<br>Total Op E   |                            |                           |        |                        |                          |                    |
| Subject Space Width:<br>Year Built:                                                                                                                                                                                                                                                                                                                                                                                                                                                                                                                                                                                                                                                                                                                                                                                                                                                                                                                                                            |                        |                                   |                                          |          |                           | ting Incom                 | 81                        |        |                        |                          |                    |
|                                                                                                                                                                                                                                                                                                                                                                                                                                                                                                                                                                                                                                                                                                                                                                                                                                                                                                                                                                                                |                        |                                   |                                          |          | Cap Rate:                 |                            |                           |        |                        |                          |                    |
| Land                                                                                                                                                                                                                                                                                                                                                                                                                                                                                                                                                                                                                                                                                                                                                                                                                                                                                                                                                                                           |                        |                                   |                                          |          |                           | Business w                 |                           | 1      |                        |                          |                    |
| Site Services:<br>Water Supply:                                                                                                                                                                                                                                                                                                                                                                                                                                                                                                                                                                                                                                                                                                                                                                                                                                                                                                                                                                | City Wate<br>Municipal | r at Lot Line                     |                                          |          |                           | iness Type:<br>iness Type: |                           |        |                        |                          |                    |
| Sewer / Septic:                                                                                                                                                                                                                                                                                                                                                                                                                                                                                                                                                                                                                                                                                                                                                                                                                                                                                                                                                                                |                        | /Community                        |                                          |          |                           |                            |                           |        |                        |                          |                    |
| Lease Details                                                                                                                                                                                                                                                                                                                                                                                                                                                                                                                                                                                                                                                                                                                                                                                                                                                                                                                                                                                  |                        |                                   |                                          |          |                           |                            |                           |        |                        |                          |                    |
| Lease Type:<br>Net Lse Rate SF/Annum:                                                                                                                                                                                                                                                                                                                                                                                                                                                                                                                                                                                                                                                                                                                                                                                                                                                                                                                                                          |                        |                                   |                                          |          | Lease Op O<br>Subject Sp  |                            |                           |        |                        |                          |                    |
| Lease Term (in Months):                                                                                                                                                                                                                                                                                                                                                                                                                                                                                                                                                                                                                                                                                                                                                                                                                                                                                                                                                                        |                        |                                   |                                          |          |                           | nmission Le                | ase:                      |        |                        |                          |                    |
| Appointment Name:                                                                                                                                                                                                                                                                                                                                                                                                                                                                                                                                                                                                                                                                                                                                                                                                                                                                                                                                                                              |                        |                                   |                                          |          | Appointme                 | ent:                       | Call L                    | Jster  |                        |                          |                    |
| Appointment Phone #:                                                                                                                                                                                                                                                                                                                                                                                                                                                                                                                                                                                                                                                                                                                                                                                                                                                                                                                                                                           |                        |                                   |                                          |          |                           |                            |                           |        |                        |                          |                    |
| Listing Agent:                                                                                                                                                                                                                                                                                                                                                                                                                                                                                                                                                                                                                                                                                                                                                                                                                                                                                                                                                                                 |                        | 5 Lefebvre - Ph:<br>cbhometeam.ca | 780-815-045                              | 52       |                           |                            |                           |        |                        |                          |                    |
| Listing Agent Email:<br>Listing Firm:                                                                                                                                                                                                                                                                                                                                                                                                                                                                                                                                                                                                                                                                                                                                                                                                                                                                                                                                                          |                        | Banker Home Te                    | am Realty                                |          | Listing Ag                | ent URL:                   | http:/                    | www.   | hometeamo              | oldlake.com              |                    |
|                                                                                                                                                                                                                                                                                                                                                                                                                                                                                                                                                                                                                                                                                                                                                                                                                                                                                                                                                                                                |                        | 0-594-7400                        | 2000 C C C C C C C C C C C C C C C C C C |          | Listing Da                | te:                        | 7/16                      | 2019   | C                      | DOM: 44                  |                    |
| Listing Agent 2:                                                                                                                                                                                                                                                                                                                                                                                                                                                                                                                                                                                                                                                                                                                                                                                                                                                                                                                                                                               |                        |                                   |                                          |          | Possession                |                            | /                         |        | / negotia              | able                     |                    |
| Listing Firm 2:                                                                                                                                                                                                                                                                                                                                                                                                                                                                                                                                                                                                                                                                                                                                                                                                                                                                                                                                                                                |                        |                                   |                                          |          | Co-Op Cor                 | nmission:                  |                           |        |                        |                          |                    |
| Pending Date:                                                                                                                                                                                                                                                                                                                                                                                                                                                                                                                                                                                                                                                                                                                                                                                                                                                                                                                                                                                  |                        |                                   |                                          |          | Input Date                |                            | 7/18                      | /2019  | 10:12 AM               |                          |                    |
| Sold Date: 8/29/                                                                                                                                                                                                                                                                                                                                                                                                                                                                                                                                                                                                                                                                                                                                                                                                                                                                                                                                                                               |                        | Sold Price: S                     | 295,000                                  |          | Expiry Dat                | te:                        |                           |        |                        |                          |                    |
| Adjustment Date: 9/16/<br>Buyer Agent: Berna                                                                                                                                                                                                                                                                                                                                                                                                                                                                                                                                                                                                                                                                                                                                                                                                                                                                                                                                                   | 2019<br>ard G Lefeby   | re                                |                                          |          | Buyer Age                 | ent 2:                     |                           |        |                        |                          |                    |
|                                                                                                                                                                                                                                                                                                                                                                                                                                                                                                                                                                                                                                                                                                                                                                                                                                                                                                                                                                                                |                        | Home Team Rea                     | ilty                                     |          | Buyer Offi                |                            |                           |        |                        |                          |                    |
| 01/27/2020                                                                                                                                                                                                                                                                                                                                                                                                                                                                                                                                                                                                                                                                                                                                                                                                                                                                                                                                                                                     |                        | INFORM                            | ATION HER                                | EIN DEEN | MED RELIAE                | BLE BUT NOT                | GUARANT                   | EED    |                        | 4                        | Agent Detail 2     |
|                                                                                                                                                                                                                                                                                                                                                                                                                                                                                                                                                                                                                                                                                                                                                                                                                                                                                                                                                                                                |                        |                                   |                                          |          |                           |                            |                           |        |                        |                          |                    |
|                                                                                                                                                                                                                                                                                                                                                                                                                                                                                                                                                                                                                                                                                                                                                                                                                                                                                                                                                                                                |                        |                                   |                                          |          |                           |                            |                           |        |                        |                          |                    |
|                                                                                                                                                                                                                                                                                                                                                                                                                                                                                                                                                                                                                                                                                                                                                                                                                                                                                                                                                                                                |                        |                                   |                                          |          |                           |                            |                           |        |                        |                          |                    |

.

| Borrower: City of Cold Lake               |
|-------------------------------------------|
| Property Address: Lot 3 Blk A Pl 852 1872 |
| City: City of Cold lake                   |
| Lender: City of Cold Lake                 |

| Lot 3 Blk A PI 852 1872                                       |                                   |                             |                                                                                                                |                      |                   |          |
|---------------------------------------------------------------|-----------------------------------|-----------------------------|----------------------------------------------------------------------------------------------------------------|----------------------|-------------------|----------|
| lal.a                                                         |                                   |                             |                                                                                                                | Case No.:            |                   |          |
| lake                                                          |                                   | Prov                        | .: <b>AB</b>                                                                                                   |                      | P.C.:             |          |
| ld Lake                                                       |                                   |                             |                                                                                                                |                      |                   |          |
|                                                               |                                   |                             |                                                                                                                |                      |                   |          |
|                                                               |                                   |                             |                                                                                                                |                      |                   |          |
| Residential 810                                               | Schooner DR                       |                             | A                                                                                                              | LP:                  | \$208,            | ,950     |
| Art                                                           | ea/City: Cold Lake                | 0525                        | Lint                                                                                                           | ng ID #: E4          | 095109            |          |
|                                                               | mmunity: Cold Lake North          | CL00                        |                                                                                                                |                      | M 0L7             | 8        |
|                                                               | /le:                              |                             | Linc                                                                                                           |                      | 36418465          |          |
| Zon                                                           | ne: 60<br>ar Built:               |                             | Build                                                                                                          | ding Type: VL        | от                | - un     |
|                                                               | ar built.                         |                             |                                                                                                                | Home on Old          | Lot:              | 101100   |
| and the second second                                         |                                   |                             |                                                                                                                | hed Lvis:            |                   |          |
|                                                               | gal Plan: 1425269                 | Blk: 21 Lot: 3              | Unit #:                                                                                                        | UF:                  |                   |          |
| Adj                                                           | acent lot is also for sale if the | buyer is looking for 2      | ots side-by-side                                                                                               | . NOTE: LOT P        | RICE INCLUDES     | GSTI     |
| roperty Class: SF                                             |                                   |                             |                                                                                                                |                      |                   |          |
| It family lot zoned R3 which will allow up to a               |                                   |                             |                                                                                                                |                      |                   |          |
| JRL-Virtual Tour:                                             |                                   | URL-Brochure:               |                                                                                                                |                      |                   |          |
| 1-pc 2-pc 3-pc 4-pc 5<br>Baths:                               |                                   | Y                           |                                                                                                                | Public Scho          | hind (south) of C | old Lake |
| insuite Bth:                                                  | Elem School:<br>Jr School:        | Cold Lake Public Scho       | ol                                                                                                             | Public Scho          | 01.               |          |
| drms Abv: 0 Total 0 Addl Rr                                   |                                   |                             |                                                                                                                |                      |                   |          |
| n Fpl: Fpl Fuel:                                              | Other Schl:                       |                             |                                                                                                                |                      |                   |          |
| arking:                                                       | Garage:                           |                             |                                                                                                                | Level                | Mtr2              | SqFt     |
| Marter Bar                                                    |                                   |                             |                                                                                                                | Main:                |                   |          |
| iving Rm: Master Bdr<br>ining Rm: Bedrm 2:                    | m:                                |                             |                                                                                                                | Upper:<br>Aboy Grd:  |                   |          |
| tchen: Bedrm 3:                                               |                                   |                             |                                                                                                                | Lower Lvi:           |                   |          |
| amily Rm: Bedrm 4;                                            |                                   |                             |                                                                                                                | Below Grd            |                   |          |
| en:                                                           |                                   |                             |                                                                                                                | Total A.G:           |                   |          |
| ooring:                                                       |                                   | Roof Type:                  |                                                                                                                |                      |                   |          |
| undation:                                                     |                                   | Fireplace:                  |                                                                                                                |                      |                   |          |
| kterior:                                                      |                                   | Construction:               |                                                                                                                |                      |                   |          |
| eating Type:<br>eatures:                                      |                                   | Basement:<br>Bsmt Dev:      |                                                                                                                |                      |                   |          |
| catures:                                                      |                                   | Heat Fuel:                  |                                                                                                                |                      |                   |          |
|                                                               |                                   | Goods Excl:                 |                                                                                                                |                      |                   |          |
| oods Incl:                                                    |                                   |                             |                                                                                                                |                      |                   |          |
|                                                               |                                   | Lot Shape:                  | Rectangular                                                                                                    |                      |                   |          |
| ite Infi: Flat Site, Playground Nearby, S                     | chools                            | Front Exp:<br>Frntg X Dpth: | South 21.50                                                                                                    | X 47.60              |                   |          |
|                                                               |                                   | Zoning:                     | Medinum De                                                                                                     |                      |                   |          |
|                                                               |                                   | Conform:                    | The second s | 1                    | 1                 |          |
| estrictions: None Known                                       |                                   | Tax Amt/Yr:<br>Warranty:    | \$1,794.00 /                                                                                                   | 2017 🔟               | /¥r: /            |          |
|                                                               | Ownership: Private                |                             | Co                                                                                                             | ondo Fee:            |                   | /        |
| nclosed Parking: Parking                                      | Parking Plan:                     |                             | н                                                                                                              | DA Fee:              |                   | ,        |
| eller: 1744815 Alberta Ltd.                                   | Appt: Go Direct                   |                             |                                                                                                                | Li                   | ist Date: 2/2/20  | 018      |
| isting Agent Bernard G Lefebvre - Ph: 780-81                  |                                   |                             |                                                                                                                |                      |                   |          |
| ist Agt bernard@cbhometeam.ca                                 | 700 504 7400                      |                             |                                                                                                                | samcoldlake.con      | n                 |          |
| ist Firm 1: Coldwell Banker Lifestyle - Off#:<br>ist Agent 2: | /80-594-7400                      | Occupancy: VAC              |                                                                                                                |                      |                   |          |
| ist Firm 2:                                                   |                                   | Poss Days:<br>Comm: 2%      | Immediate                                                                                                      | Exc                  | I N SRR           | a N      |
|                                                               | Sold Price                        |                             | 0M+ 200                                                                                                        | Tanget Bart          |                   |          |
|                                                               | Sold Price                        | D                           | OM: 720                                                                                                        |                      | : 2/2/2018 11:4   | 14       |
| end Date: Sold Date:<br>old Term:                             |                                   |                             |                                                                                                                |                      |                   |          |
|                                                               |                                   | Di                          | SC:                                                                                                            | Expiry<br>Buy Firm 2 |                   |          |

### COMPARABLE # 3

File No.: **20-033** Case No.:

P.C.:

| Borrower: City of Cold Lake               |
|-------------------------------------------|
| Property Address: Lot 3 Blk A PI 852 1872 |
| City: City of Cold lake                   |
| Lender City of Cold Lake                  |

| RESIDENTIAL                                                                                                     | 306 Au          | urora WY      |     |       |        | ACTIVE        | LP:      | \$126,000          |
|-----------------------------------------------------------------------------------------------------------------|-----------------|---------------|-----|-------|--------|---------------|----------|--------------------|
| The second se | Property Class: | Single Family |     |       |        | Listing ID#:  | E4101687 | B                  |
| AZ 3AVE                                                                                                         | Area:           | Cold Lake     |     |       |        | Postal Code:  | T9M 0E3  | M                  |
| 302 A                                                                                                           | Community:      | Cold Lake Nor | rth |       |        | Zone:         | Zone 60  |                    |
| A304 2 301 B 3000                                                                                               | Building Type:  | Vacant Lot    |     |       |        | Year Built:   |          | (d)*               |
| Ban A 5 A303                                                                                                    | Style:          |               |     |       |        | Restrictions: | UTILR    |                    |
| A SUDB T B                                                                                                      | Legal Plan:     | 1324537       | Blk | 7     | Lot: 3 | Ownership:    | PRIV     |                    |
| 308 P 305 B                                                                                                     |                 | Unit:         | UF: |       |        | Conform:      |          |                    |
| 310A 5 A307                                                                                                     | Linc #:         | 0035880772    |     |       |        | Warranty:     |          |                    |
| BCB                                                                                                             | Title to Land:  | Fee Simple    |     |       |        |               |          |                    |
|                                                                                                                 | Exclusion Y/N:  | N SRR         | Ν   | Disc: |        |               |          | Schedule a Showing |

Prov.: AB

This location is avesome; close to schools, the hospital, playgrounds and the lake! Great investment opportunity to build a duplex in this desirable area of Cold Lake. Adjacent lot, 308 Aurora Way, is also for sale. "GST is included in the list price"

| Baths:<br>Addl Rms:<br>Living Rm:<br>Dining Rm:<br>Kitchen:<br>Family Rm:<br>Den:           | 1Pc 2Pc 3Pc 4Pc 5Pc 6Pc<br>Ensuite Bath:<br>Bdrms Above: 0<br>Master Bdrm:<br>Bedroom 2:<br>Bedroom 3:<br>Bedroom 4:<br>Bonus Rm:                    | 2Pc 3Pc 4Pc 5Pc<br>Total Bdrms: (    |                    | Level<br>Main<br>Uppe<br>Abov<br>Lowe<br>Belov                  | Level:                          | GqM: SqFt:                 |
|---------------------------------------------------------------------------------------------|------------------------------------------------------------------------------------------------------------------------------------------------------|--------------------------------------|--------------------|-----------------------------------------------------------------|---------------------------------|----------------------------|
| Fireplace Y/N:<br>Heating:<br>Construction                                                  | F/P Fuel:<br>Heat Source:<br>Foundation:                                                                                                             | Fireplac<br>Roof Ty<br>Basemo        |                    |                                                                 | ,                               |                            |
| Exterior:<br>Features:                                                                      |                                                                                                                                                      | Sec Suit<br>Flooring                 | te Y/N:            | 2nd 5                                                           | Suite Permit                    | By Seller:                 |
|                                                                                             |                                                                                                                                                      | Goods<br>Exclude                     | d:                 |                                                                 |                                 |                            |
| Goods<br>Included:                                                                          |                                                                                                                                                      | Lot Sha<br>Front Ex<br>Frontag       | xp:                | Rectangular<br>E<br>17.02                                       | Lot SqM:<br>Unit Exp:<br>Depth: | 605.74                     |
| Site<br>Influences:                                                                         | Boating, Flat Site, Park/Reserve, Playground Nearby, Public<br>Transportation, Schools                                                               |                                      | t/Yr:              | \$871.48 / 2017<br>R2/Duplex Lot<br>Cold Lake Elementa          | LI/Yr:                          | 1                          |
| Parking:<br>Virtual Tour:<br>Brochure:                                                      |                                                                                                                                                      |                                      | School:<br>School: | Nelson Heights Sch<br>Cold Lake High Sch<br>St. Dominics, Porta | lool                            |                            |
| Condo Name:                                                                                 | Total Units:                                                                                                                                         | Total Floors:                        | Flo                |                                                                 | Floo                            | r #:                       |
| Encl Parking:<br>Condo Fee:                                                                 | Parking Unit: P<br>Condo Fee Incl:                                                                                                                   | ark Plan Type:                       |                    | Park Plan De                                                    | SC:                             |                            |
| HOA Fee:                                                                                    | HOA Fee Incl:                                                                                                                                        |                                      |                    |                                                                 |                                 |                            |
| Seller Name:<br>Appt Name:<br>List Agent:<br>Agent E-mail:<br>List Office:<br>List Agent 2: | 1501710 Alberta Ltd.<br>Ryan Lefebvre<br>Ryan J Lefebvre - Ph: 780-573-4954<br>ryan@cblifestyle.ca<br>Coldwell Banker Lifestyle - Off#: 780-594-7400 | Appt Phone: 780<br>Listing Date: 3/2 | 1                  | anlefebvre.com                                                  | DOM:<br>Possessie               | 677<br>on Notes: IMMEDIATE |