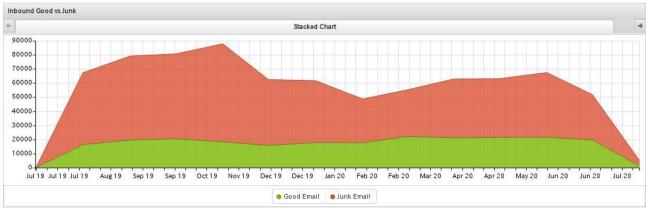

- New Dell core network switches installed into City Hall server room. More prep work needed before they can be brought online.
- Staff account and swipe card reactivations for those returning to work due to COVID layoffs.
- Updated our network and server monitoring software to the latest version.
- Upgraded firmware on most of our network switches throughout the city.
- Released a major update to the SharePoint AIF workflow to add stability, simplicity, and monitoring.
- Created a new SharePoint site collection and database for the executive portion of the organization.
- Planned CLM workflow upgrades with the Legislative department.
- Rebuilt the Transitory CLM workflow with the Legislative department.
- Built a Community Flag Pole SharePoint calendar with the Legislative department.





Time Span 07/04/2019 12:00 AM - 08/04/2020 11:13 AM

Email Security Version - 10.0.6.3447 (Hostname : emailsecurity)



### Monthly Likely Spoof Messages



Time Span 07/04/2019 12:00 AM - 08/04/2020 11:14 AM

Email Security Version - 10.0.6.3447 (Hostname : emailsecurity)



#### Monthly Inbound Viruses Caught



Time Span 07/04/2019 12:00 AM - 08/04/2020 11:14 AM

Email Security Version - 10.0.6.3447 (Hostname : emailsecurity)



# **STAFF REPORT**

Title: Report to Chief Administrative Officer - Infrastructure Services - July 2020

Meeting Date: August 11, 2020

### **Executive Summary:**

### **TRANSPORTATION SERVICES**

Road Maintenance:

- Sign fixing/replacement; ongoing.
- Pothole patching; ongoing.
  - Pothole Registry is active, with automatic Service Request generation.
- Assi