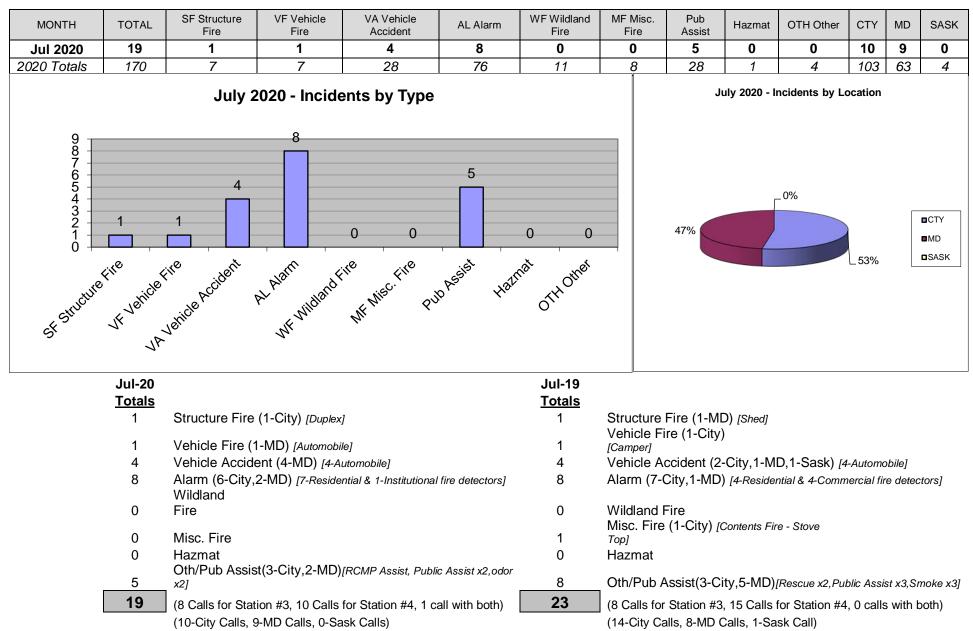

>, 28<sup>th</sup>.
- Fire Chief participated in CPO & 4 RCMP vacant position interviews July 27<sup>th</sup> 30<sup>th</sup>.
- DEM participated in (ASIST) Incident Management Team Board Meeting July 29<sup>th</sup>.
- NE Alberta Incident Management Team (IMT) Conditional Grant Agreement (CGA) reconciliation for 2019 expenses submitted – July 30<sup>th</sup>.
- Alberta First Responder Radio Communications System (AFRRCS) vendor radio trials ongoing during month. Checking on reliability in CPO and CLFR coverage areas.
- Discussions started with AHS about COVID Testing Center alternate site locations.
- Work progressing on Protective Services 2020 budget documents for submission.
- Work progressing on Protective Services 2020 Service Level Review submission.
   Page <sup>1</sup>243 of 256



\*\* At the end of July 2020 Cold Lake Fire-Rescue has responded to 170 calls as compared to 175 calls at the end of July 2019 \*\*

## Cold Lake Municipal Detachment Statistical Comparison of July and Year to Date Year 2019 - 2020

|                                       |        | ai 2019 - 2 |        |      |         | August-04-20 |
|---------------------------------------|--------|-------------|--------|------|---------|--------------|
|                                       | 201    | 9           | 20     | 20   | % Ch    | ange         |
| CATEGORY                              | Jul/19 | YTD         | Jul/20 | YTD  | July    | YTD          |
| Homicide                              | 0      | 1           | 0      | 0    | 0.0%    | -100.0%      |
| Offences Related to Death