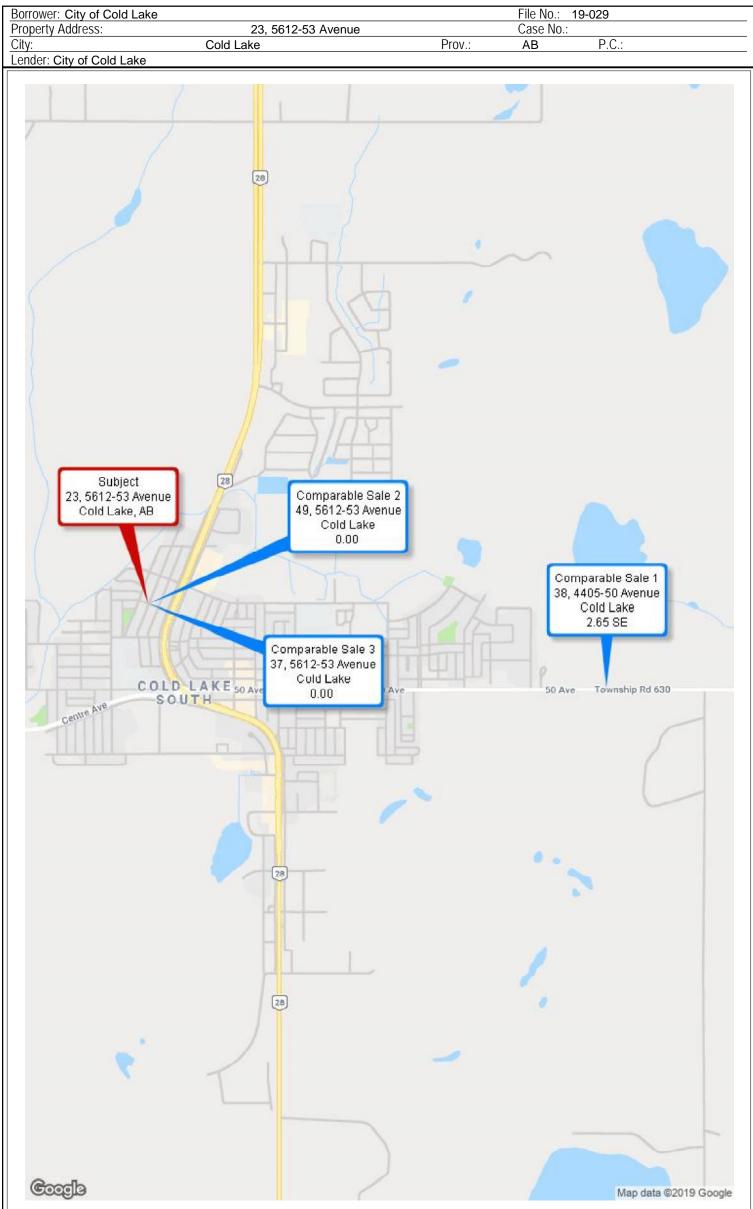

ARABLE PROPERTY PHOTO ADDENDUM

| Borrower: City of Cold Lake |                    |        | File No.: | 19-029 |  |
|-----------------------------|--------------------|--------|-----------|--------|--|
| Property Address:           | 23, 5612-53 Avenue |        | Case No.: |        |  |
| City:                       | Cold Lake          | Prov.: | AB        | P.C.:  |  |
| Lender: City of Cold Lake   |                    |        |           |        |  |



### COMPARABLE SALE #1

38, 4405-50 Avenue Cold Lake Sale Date: July 3, 2018 Sale Price: \$ 10,500



### COMPARABLE SALE #2

49, 5612-53 Avenue Cold Lake Sale Date: June 12, 2018 Sale Price: \$ 15,000



### COMPARABLE SALE #3

37, 5612-53 Avenue Cold Lake Sale Date: Active (25% list to sell) Sale Price: \$ 7,500

### LOCATION MAP



4915 - 50 Avenue, P.O. Box 5289, Bonnyville, Alberta T9N 2G4 (780) 826-2719

VAL Appraisals

File No. 19-028

# APPRAISAL REPORT



# OF IMPROVEMENTS (MOBILE ONLY) LOCATED AT

39, 5612-53 Avenue Cold Lake, AB

# PREPARED FOR

City of Cold Lake tmaraiyesa@coldlake.com

# PREPARED BY

Colleen Hoolahan DAR/Certified Appraisal Reviewer

Bonnyville, Alberta

File No.: 19-028

February 6, 2019

City of Cold Lake

The purpose of this appraisal and appraisal report is to determine the market value, as defined in this appraisal report, of the improvements (mobile only - fully sited in Creekside Village), and located at 39, 5612-53 Avenue, Cold Lake, Alberta, for the function of "marketing ".

I have personally viewed the subject property (exterior only) on February 6, 2019 and have gathered and a