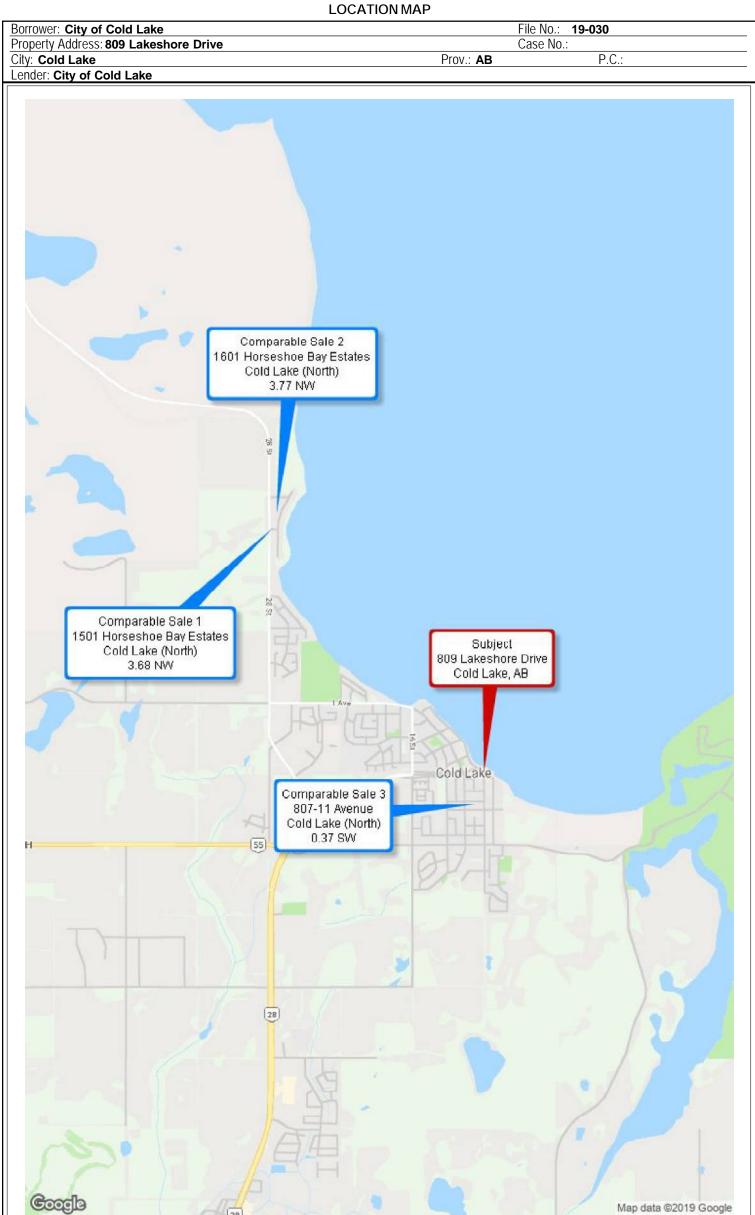

reason to doubt their accuracy. The sales data is then adjusted by way of the application of appraisal theory and experience. It is often necessary to use adjustments that are subjective to derive the current market value of the subject. In most instances the comparables were not inspected on the interior.

CI software, 800,234,8727 www.aciweb.com

# SUBJECT PHOTOGRAPHS

| Borrower: City of Cold Lake           | File No.: <b>19-030</b> |
|---------------------------------------|-------------------------|
| Property Address: 809 Lakeshore Drive | Case No.:               |
| City: Cold Lake                       | Prov.: AB P.C.:         |
| Lender: City of Cold Lake             |                         |



## Subject Property





# Surrounding Neighbourhood

Neighbourhood View South





4915 - 50 Avenue, P.O. Box 5289, Bonnyville, Alberta T9N 2G4

# **TITLE SEARCH**

| Borrower: City of Cold Lake                              | File No.: <b>19-030</b>               |
|----------------------------------------------------------|---------------------------------------|
| Property Address: 809 Lakeshore Drive<br>City: Cold Lake | Case No.:<br>Prov.: <b>AB</b> P.C.:   |
| Lender: City of Cold Lake                                | FIUV <b>AD</b> F.C                    |
|                                                          |                                       |
| IAND TITLE CE                                            | SFIFICATE                             |
| S STATE                                                  |                                       |
| LINC SH