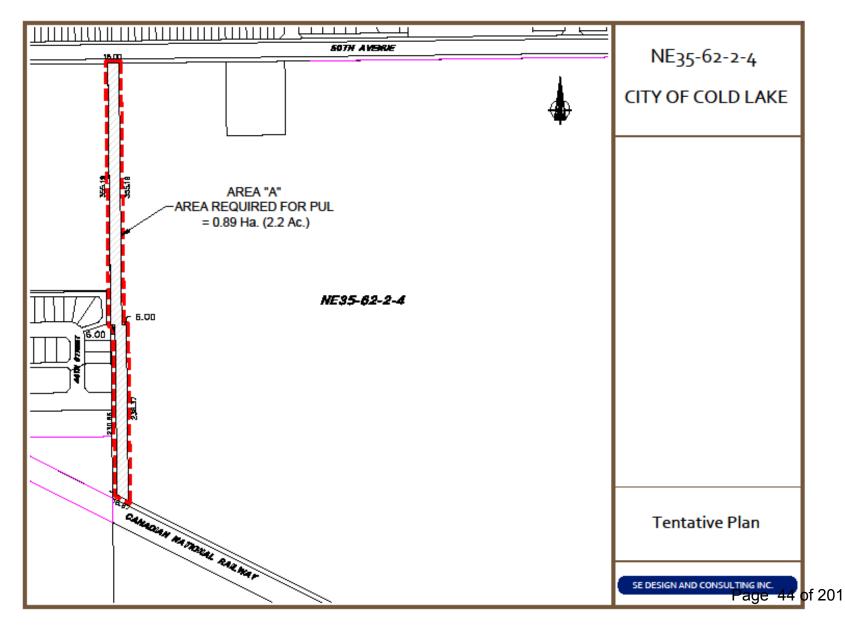

#### ByLaw No. 640-LU-19 - ByLaw to Designate a Public Utility Lot

#### **Resolution # CRM20190212.1005**

Moved by Councillor Buckle

That ByLaw No. 640-LU-19, being a ByLaw to Designate a Public Utility Lot Within NE 35-62-2-4 in Accordance with Section 665 of the Municipal Government Act, in the City of Cold Lake, be given first reading.