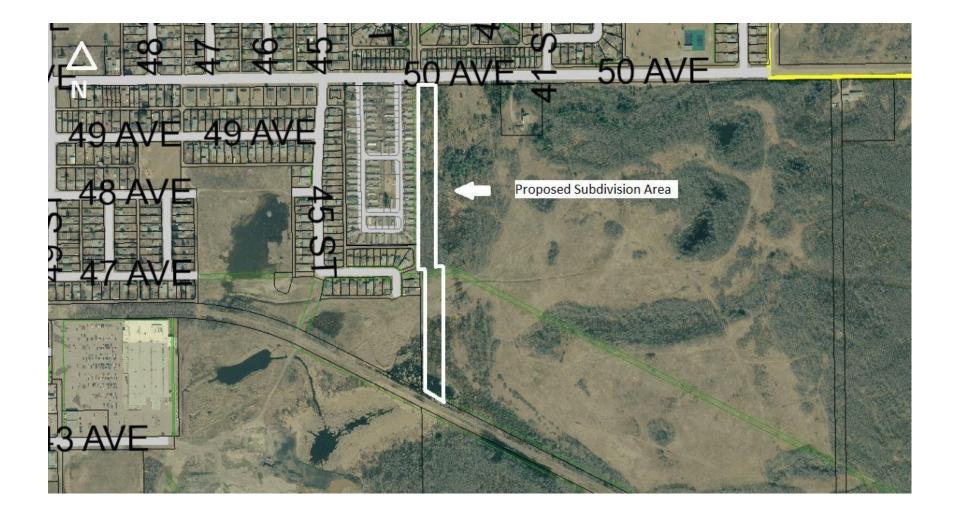

#### ByLaw No. 640-LU-19 - ByLaw to Designate a Public Utility Lot

#### **Resolution # CRM20190212.1005**

Moved by Councillor Buckle

That ByLaw No. 640-LU-19, being a ByLaw to Designate a Public Utility Lot Within NE 35-62-2-4 in Accordance with Section 665 of the Municipal Government Act, in the City of Cold Lake, be given first reading.