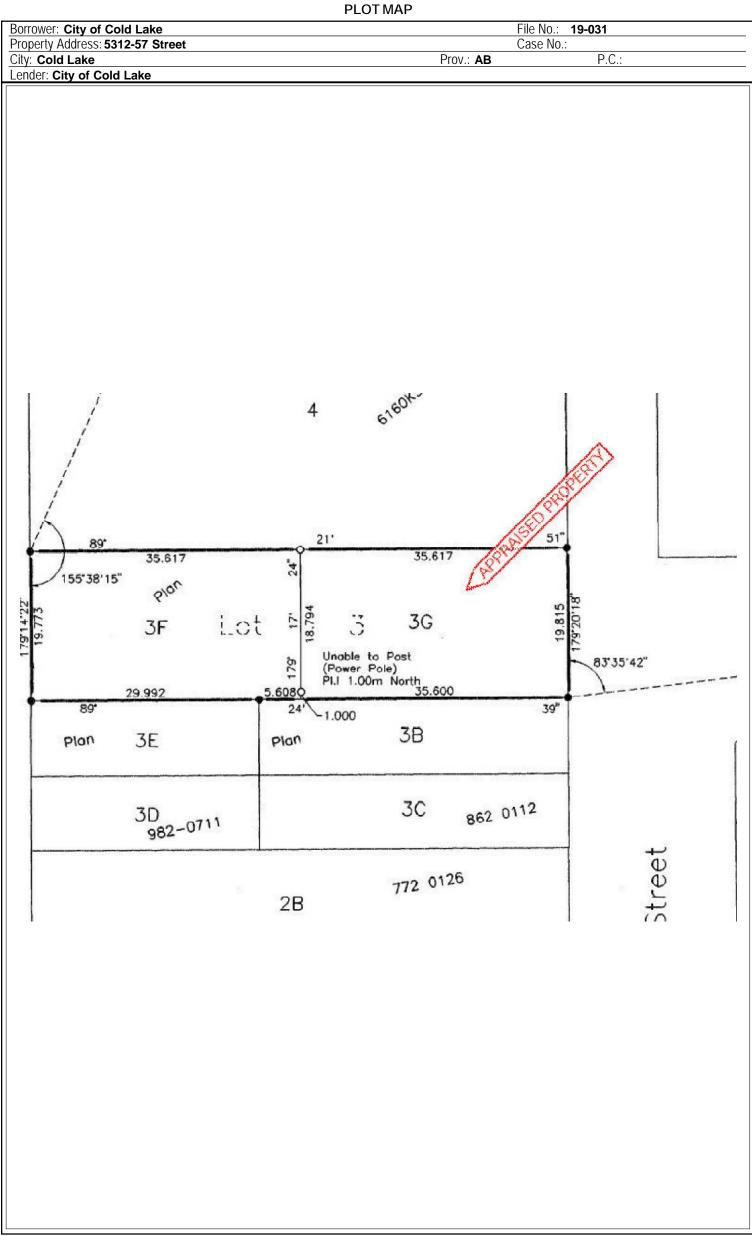

#### ByLaw No. 640-LU-19 - ByLaw to Designate a Public Utility Lot

#### **Resolution # CRM20190212.1005**

Moved by Councillor Buckle

That ByLaw No. 640-LU-19, being a ByLaw to Designate a Public Utility Lot Within NE 35-62-2-4 in Accordance with Section 665 of the Municipal Government Act, in the City of Cold Lake, be given first reading.