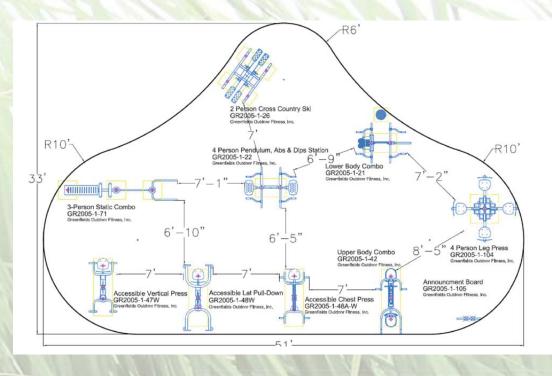

maximum fitness opportunities on a minimum footprint

9 UNITS

25 USERS

GR2005-1-21 GR2005-1-22 GR2005-1-26 GR2005-1-42 GR2005-1-47-W GR2005-1-48-W GR2005-1-48A-W GR2005-1-71

GR2005-1-104

4-Person Lower Body Combo

4-Person Pendulum, Abs & Dips Station

2-Person Cross-Country Ski

2-Person Back & Arms Combo

2-Person Accessible Vertical Press

2-Person Accessible Lat Pull-Down

2-Person Accessible Chest Press

3-Person Static Combo

4-Person Leg Press

# **MEDIUM SAMPLE PACKAGE 1**

maximum fitness opportunities on a minimum footprint

9 UNITS

25 USERS

Greenfields' Medium Sample Package I package allows for 25 users on just 9 units. Units such as the 3-Person Static Combo provide moderate to advanced-level workouts, while other stations cater to entry-level users.

### PROPOSED EQUIPMENT LIST

GR2005-1-21 4-Person Lower Body Combo 4-Person Pendulum, Abs & Dips Station GR2005-1-22 2-Person Cross-Country Ski GR2005-1-26 2-Person Back & Arms Combo GR2005-1-42 GR2005-1-47-W 2-Person Accessible Vertical Press GR2005-1-48-W 2-Person Accessible Lat Pull-Down GR2005-1-48A-W 2-Person Accessible Chest Press GR2005-1-71 3-Person Static Combo GR2005-1-104 4-Person Leg Press

## These 9 units may serve up to 25 people at a time.

Please be advised that the use of DG (Decomposed Granite) increases the normal wear & tear of all footrests and other platforms used by the users.