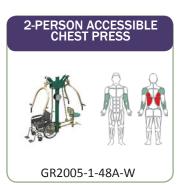

### PROPOSED EQUIPMENT LIST

GR2005-1-21 4-Person Lower Body Combo 4-Person Pendulum, Abs & Dips Station GR2005-1-22 2-Person Cross-Country Ski GR2005-1-26 2-Person Back & Arms Combo GR2005-1-42 GR2005-1-47-W 2-Person Accessible Vertical Press GR2005-1-48-W 2-Person Accessible Lat Pull-Down GR2005-1-48A-W 2-Person Accessible Chest Press GR2005-1-71 3-Person Static Combo GR2005-1-104 4-Person Leg Press