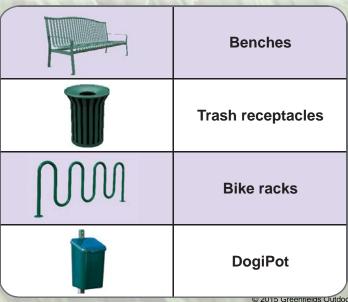

## 2-PERSON ACCESSIBLE VERTICAL PRESS

GR2005-1-47-W

"We saw this as a nice addition to the active programs and services the city otherwise currently provides its community to commit to the philosophy and concept of wellness."