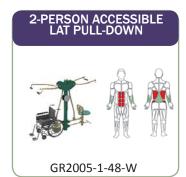

### PROPOSED EQUIPMENT LIST

GR2005-1-21 4-Person Lower Body Combo 4-Person Pendulum, Abs & Dips Station GR2005-1-22 2-Person Cross-Country Ski GR2005-1-26 2-Person Back & Arms Combo GR2005-1-42 GR2005-1-47-W 2-Person Accessible Vertical Press GR2005-1-48-W 2-Person Accessible Lat Pull-Down GR2005-1-48A-W 2-Person Accessible Chest Press GR2005-1-71 3-Person Static Combo GR2005-1-104 4-Person Leg Press