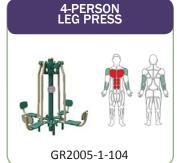

4-Person Leg Press

### PROPOSED EQUIPMENT LIST

GR2005-1-21 4-Person Lower Body Combo 4-Person Pendulum, Abs & Dips Station GR2005-1-22 2-Person Cross-Country Ski GR2005-1-26 2-Person Back & Arms Combo GR2005-1-42 GR2005-1-47-W 2-Person Accessible Vertical Press GR2005-1-48-W 2-Person Accessible Lat Pull-Down GR2005-1-48A-W 2-Person Accessible Chest Press GR2005-1-71 3-Person Static Combo GR2005-1-104 4-Person Leg Press