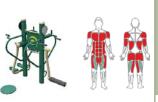

Press

3-Person Static Combo

4-Person Leg Press



# Strength

training







"The exercise equipment was really crucial and wanted by the community because they have no other opportunities to do this."

~ Sharn Stinson-Ure, landscape architect



**Greenfields offers** custom signage for your fitness zone! Review safety guidelines, acknowledge project donors, or share a fitness plan

## Complete your package with additional amenities





# **MEDIUM SAMPLE PACKAGE 1**

maximum fitness opportunities on a minimum footprint

9 UNITS

25 USERS

Greenfields' Medium Sample Package I package allows for 25 users on just 9 units. Units such as the 3-Person Static Combo provide moderate to advanced-level workouts, while other stations cater to entry-level users.

#### 4-PERSON LOWER BODY COMBO



GR2005-1-21 GR2005-1-22

## 4-PERSON PENDULUM, 2-PERSON CROSS-COUNTRY SKI



GR2005-1-26

#### 2-PERSON BACK & ARMS COMBO



GR2005-1-42

## 2-PERSON ACCESSIBLE VERTICAL PRESS



GR2005-1-47-W









"We saw this as a nice addition to the active programs and services the city otherwise currently provides its community to commit to the philosophy and concept of wellness."

~ Steve Zoet, Director of Community Services, Beverly Hills, CA



< watch the whole interview at greenfieldsfitness.com/beverly-hills-opening.html





# **MEDIUM SAMPLE PACKAGE 1**

maximum fitness opportunities on a minimum footprint

9 UNITS 25 USERS



















### PROPOSED EQUIPMENT LIST

GR2005-1-21 4-Person Lower Body Combo 4-Person Pendulum, Abs & Dips Station GR2005-1-22 2-Person Cross-Country Ski GR2