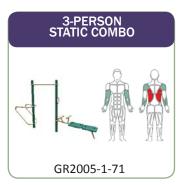

# **MEDIUM SAMPLE PACKAGE 1**

maximum fitness opportunities on a minimum footprint

9 UNITS

25 USERS

Greenfields' Medium Sample Package I package allows for 25 users on just 9 units. Units such as the 3-Person Static Combo provide moderate to advanced-level workouts, while other stations cater to entry-level users.

### PROPOSED EQUIPMENT LIST

GR2005-1-21 4-Person Lower Body Combo 4-Person Pendulum, Abs & Dips Station GR2005-1-22 2-Person Cross-Country Ski GR2005-1-26 2-Person Back & Arms Combo GR2005-1-42 GR2005-1-47-W 2-Person Accessible Vertical Press GR2005-1-48-W 2-Person Accessible Lat Pull-Down GR2005-1-48A-W 2-Person Accessible Chest Press GR2005-1-71 3-Person Static Combo GR2005-1-104 4-Person Leg Press