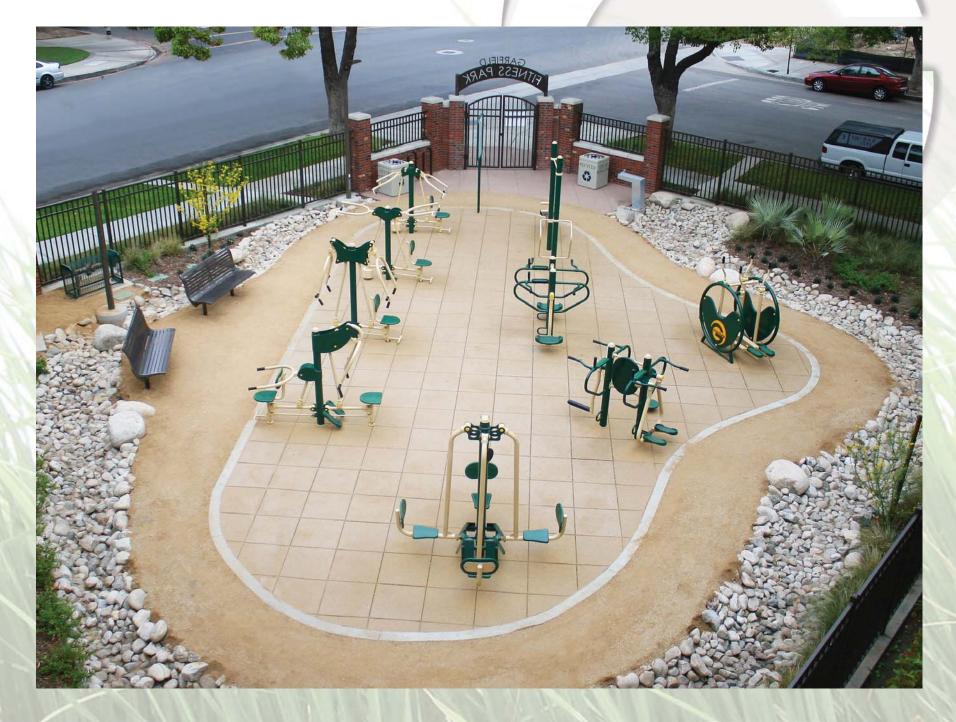

maximum fitness opportunities on a minimum footprint

9 UNITS

25 USERS

GR2005-1-21 GR2005-1-22 GR2005-1-26 GR2005-1-42 GR2005-1-47-W GR2005-1-48-W GR2005-1-48A-W GR2005-1-71

GR2005-1-104

4-Person Lower Body Combo

4-Person Pendulum, Abs & Dips Station

2-Person Cross-Country Ski

2-Person Back & Arms Combo

2-Person Accessible Vertical Press

2-Person Accessible Lat Pull-Down

2-Person Accessible Chest Press

3-Person Static Combo

4-Person Leg Press

# **MEDIUM SAMPLE PACKAGE 1**

maximum fitness opportunities on a minimum footprint

9 UNITS

25 USERS

Greenfields' Medium Sample Package I package allows for 25 users on just 9 units. Units such as the 3-Person Static Combo provide moderate to advanced-level workouts, while other stations cater to entry-level users.

## These 9 units may serve up to 25 people at a time.

Please be advised that the use of DG (Decomposed Granite) increases the normal wear & tear of all footrests and other platforms used by the users.