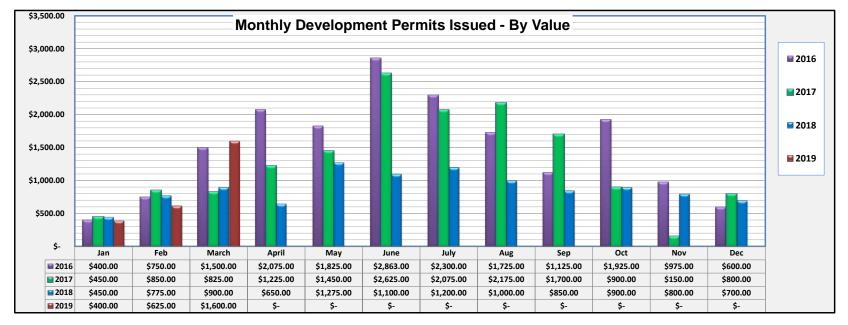

# Development Permit Stats Comparison 2016 - 2019

| 201                                                                                                                                                                                               | 6                                              |       | 2017                                                                                                                                                                                              |           |        | 2018                                                                                                                                                                                              |       |                                                    |           | 2019                                                                                                                                                                                              |     |                                          |                  |
|---------------------------------------------------------------------------------------------------------------------------------------------------------------------------------------------------|------------------------------------------------|-------|---------------------------------------------------------------------------------------------------------------------------------------------------------------------------------------------------|-----------|--------|---------------------------------------------------------------------------------------------------------------------------------------------------------------------------------------------------|-------|----------------------------------------------------|-----------|---------------------------------------------------------------------------------------------------------------------------------------------------------------------------------------------------|-----|------------------------------------------|------------------|
| January                                                                                                                                                                                           |                                                | _     | January                                                                                                                                                                                           |           |        | January                                                                                                                                                                                           |       |                                                    |           | January                                                                                                                                                                                           |     |                                          |                  |
| New Residential-SF                                                                                                                                                                                |                                                |       | New Residential-SF                                                                                                                                                                                | \$ 200.00 | 2      | New Residential-SF                                                                                                                                                                                | \$    | 200.00                                             | 2         | New Residential-SF                                                                                                                                                                                | \$  | 200.00                                   | 2                |
| Reno. Residential                                                                                                                                                                                 |                                                |       | Reno. Residential                                                                                                                                                                                 |           |        | Reno. Residential                                                                                                                                                                                 |       |                                                    |           | Reno. Residential                                                                                                                                                                                 |     |                                          |                  |
| Multi-Family Residential                                                                                                                                                                          |                                                |       | Multi-Family Residential                                                                                                                                                                          |           |        | Multi-Family Residential                                                                                                                                                                          |       |                                                    |           | Multi-Family Residential                                                                                                                                                                          |     |                                          |                  |
| Commercial                                                                                                                                                                                        |                                                |       | Commercial                                                                                                                                                                                        |           |        | Commercial                                                                                                                                                                                        |       |                                                    |           | Commercial                                                                                                                                                                                        |     |                                          |                  |
| Commercial Renovation                                                                                                                                                                             |                                                |       | Commercial Renovation                                                                                                                                                                             |           |        | Commercial Renovation                                                                                                                                                                             |       |                                                    |           | Commercial Renovation                                                                                                                                                                             | Ś   | 150.00                                   | 1                |
| Accessory Buildings                                                                                                                                                                               |                                                |       | Accessory Buildings                                                                                                                                                                               |           |        | Accessory Buildings                                                                                                                                                                               |       |                                                    |           | Accessory Buildings                                                                                                                                                                               | - T | 250.00                                   |                  |
| Secondary Suites                                                                                                                                                                                  |                                                |       | Secondary Suites                                                                                                                                                                                  |           |        | Secondary Suites                                                                                                                                                                                  |       |                                                    |           | Secondary Suites                                                                                                                                                                                  |     |                                          |                  |
| Industrial                                                                                                                                                                                        |                                                |       | Industrial                                                                                                                                                                                        |           |        | Industrial                                                                                                                                                                                        |       |                                                    |           | Industrial                                                                                                                                                                                        |     |                                          |                  |
|                                                                                                                                                                                                   |                                                |       |                                                                                                                                                                                                   |           |        |                                                                                                                                                                                                   |       |                                                    |           |                                                                                                                                                                                                   |     |                                          |                  |
| Institutional                                                                                                                                                                                     |                                                |       | Institutional                                                                                                                                                                                     |           |        | Institutional                                                                                                                                                                                     |       |                                                    |           | Institutional                                                                                                                                                                                     |     |                                          |                  |
| Demolition                                                                                                                                                                                        |                                                |       | Demolition                                                                                                                                                                                        |           |        | Demolition                                                                                                                                                                                        |       |                                                    |           | Demolition                                                                                                                                                                                        |     |                                          |                  |
| Other (Signs/Decks, etc.)                                                                                                                                                                         | \$ 400.00                                      | 5     | Other (Decks/Signs, etc.)                                                                                                                                                                         | \$ 250.00 | 3      | Other (Decks/Signs, etc.)                                                                                                                                                                         | \$    | 250.00                                             | 6         | Other (Decks/Signs, etc.)                                                                                                                                                                         | \$  | 50.00                                    | 1                |
| Total                                                                                                                                                                                             | \$ 400.00                                      | 5     | Total                                                                                                                                                                                             | \$ 450.00 | 5      | Total                                                                                                                                                                                             | \$    | 450.00                                             | 8         | Total                                                                                                                                                                                             | \$  | 400.00                                   | 4                |
| New Residential-SF Reno. Residential Multi-Family Residential Commercial Commercial Renovation Accessory Buildings Secondary Suites Industrial Institutional Demolition Other (Signs/Decks, etc.) | \$ 300.00<br>\$ 250.00<br>\$200.00<br>\$750.00 | 1 4 8 | New Residential-SF Reno. Residential Multi-Family Residential Commercial Commercial Renovation Accessory Buildings Secondary Suites Industrial Institutional Demolition Other (Decks/Signs, etc.) | \$ 500.00 | 2 6 13 | New Residential-SF Reno. Residential Multi-Family Residential Commercial Commercial Renovation Accessory Buildings Secondary Suites Industrial Institutional Demolition Other (Decks/Signs, etc.) | \$ \$ | 100.00<br>100.00<br>150.00<br>\$425.00<br>\$775.00 | 1 1 1 6 9 | New Residential-SF Reno. Residential Multi-Family Residential Commercial Commercial Renovation Accessory Buildings Secondary Suites Industrial Institutional Demolition Other (Decks/Signs, etc.) | \$  | 200.00<br>150.00<br>\$275.00<br>\$625.00 | 1<br>1<br>5<br>7 |
| Total                                                                                                                                                                                             | ψ. σσ.σσ                                       |       | Total                                                                                                                                                                                             | ψοσσ.σσ   |        | Total                                                                                                                                                                                             |       | ψ110.00                                            |           | 1 Otal                                                                                                                                                                                            |     | Ψ020.00                                  |                  |
| March New Residential-SF                                                                                                                                                                          | \$200.00                                       | 2     | March New Residential-SF                                                                                                                                                                          | \$400.00  | 4      | <b>March</b> New Residential-SF                                                                                                                                                                   |       | \$300.00                                           | 2         | March New Residential-SF                                                                                                                                                                          | Ś   | 500.00                                   | 5                |
| Reno. Residential                                                                                                                                                                                 | 7200.00                                        |       | Reno. Residential                                                                                                                                                                                 | Ş-30.00   |        | Reno. Residential                                                                                                                                                                                 |       | Ç300.00                                            |           | Reno. Residential                                                                                                                                                                                 | 7   | 300.00                                   | ,                |
| Multi-Family Residential                                                                                                                                                                          |                                                |       | Multi-Family Residential                                                                                                                                                                          |           |        | Multi-Family Residential                                                                                                                                                                          |       |                                                    |           | Multi-Family Residential                                                                                                                                                                          |     |                                          |                  |
| Commercial                                                                                                                                                                                        |                                                |       | Commercial                                                                                                                                                                                        |           |        | Commercial                                                                                                                                                                                        |       |                                                    |           | Commercial                                                                                                                                                                                        | \$  | 250.00                                   | 1                |
| Commercial Renovation                                                                                                                                                                             | \$150.00                                       | 1     | Commercial Renovation                                                                                                                                                                             |           |        | Commercial Renovation                                                                                                                                                                             |       | \$100.00                                           | 1         | Commercial Renovation                                                                                                                                                                             | \$  | 250.00                                   | 2                |
| Accessory Buildings                                                                                                                                                                               |                                                |       | Accessory Buildings                                                                                                                                                                               |           |        | Accessory Buildings                                                                                                                                                                               |       |                                                    |           | Accessory Buildings                                                                                                                                                                               |     |                                          |                  |
| Secondary Suites                                                                                                                                                                                  |                                                |       | Secondary Suites                                                                                                                                                                                  |           |        | Secondary Suites                                                                                                                                                                                  |       |                                                    |           | Secondary Suites                                                                                                                                                                                  |     |                                          |                  |
| Industrial                                                                                                                                                                                        |                                                |       | Industrial                                                                                                                                                                                        |           |        | Industrial                                                                                                                                                                                        |       |                                                    |           | Industrial                                                                                                                                                                                        |     |                                          |                  |
| Institutional                                                                                                                                                                                     |                                                |       | Institutional                                                                                                                                                                                     |           |        | Institutional                                                                                                                                                                                     |       |                                                    |           | Institutional                                                                                                                                                                                     |     |                                          |                  |
| Demolition                                                                                                                                                                                        |                                                |       | Demolition                                                                                                                                                                                        |           |        | Demolition                                                                                                                                                                                        |       |                                                    |           | Demolition                                                                                                                                                                                        |     |                                          |                  |
| Other (Signs/Decks, etc.)                                                                                                                                                                         | \$1,150.00                                     | 12    | Other (Decks/Signs, etc.)                                                                                                                                                                         | \$425.00  |        | Other (Decks/Signs, etc.)                                                                                                                                                                         |       | \$500.00                                           | 7         | Other (Decks/Signs, etc.)                                                                                                                                                                         | \$  | 600.00                                   | 10               |
| Total                                                                                                                                                                                             | \$1,500.00                                     | 15    | Total                                                                                                                                                                                             | \$825.00  | 11     | Total                                                                                                                                                                                             |       | \$900.00                                           | 11        | Total                                                                                                                                                                                             |     | \$1,600.00                               | 18               |