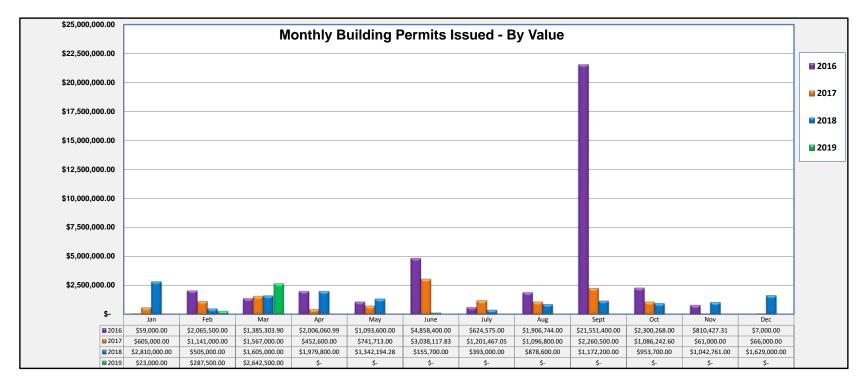

| D     | ata ( | Summary - Build | gnik | g Permits by Valu | e of | Permits Issued |                    |
|-------|-------|-----------------|------|-------------------|------|----------------|--------------------|
|       |       | 2016            |      | 2017              |      | 2018           | 2019               |
| Jan   | \$    | 59,000.00       | \$   | 605,000.00        | \$   | 2,810,000.00   | \$<br>23,000.00    |
| Feb   | \$    | 2,065,500.00    | \$   | 1,141,000.00      | \$   | 505,000.00     | \$<br>287,500.00   |
| Mar   | \$    | 1,385,303.90    | \$   | 1,567,000.00      | \$   | 1,605,000.00   | \$<br>2,642,500.00 |
| Apr   | \$    | 2,006,060.99    | \$   | 452,600.00        | \$   | 1,979,800.00   | \$<br>-            |
| May   | \$    | 1,093,600.00    | \$   | 741,713.00        | \$   | 1,342,194.28   | \$<br>-            |
| June  | \$    | 4,858,400.00    | \$   | 3,038,117.83      | \$   | 155,700.00     | \$<br>-            |
| July  | \$    | 624,575.00      | \$   | 1,201,467.05      | \$   | 393,000.00     | \$<br>-            |
| Aug   | \$    | 1,906,744.00    | \$   | 1,096,800.00      | \$   | 878,600.00     | \$<br>-            |
| Sept  | \$    | 21,551,400.00   | \$   | 2,260,500.00      | \$   | 1,172,200.00   | \$<br>-            |
| Oct   | \$    | 2,300,268.00    | \$   | 1,086,242.60      | \$   | 953,700.00     | \$<br>-            |
| Nov   | \$    | 810,427.31      | \$   | 61,000.00         | \$   | 1,042,761.00   | \$<br>-            |
| Dec   | \$    | 7,000.00        | \$   | 66,000.00         | \$   | 1,629,000.00   | \$<br>-            |
| Total | \$    | 38,668,279.20   | \$   | 13,317,440.48     | \$   | 14,466,955.28  | \$<br>2,953,000.00 |