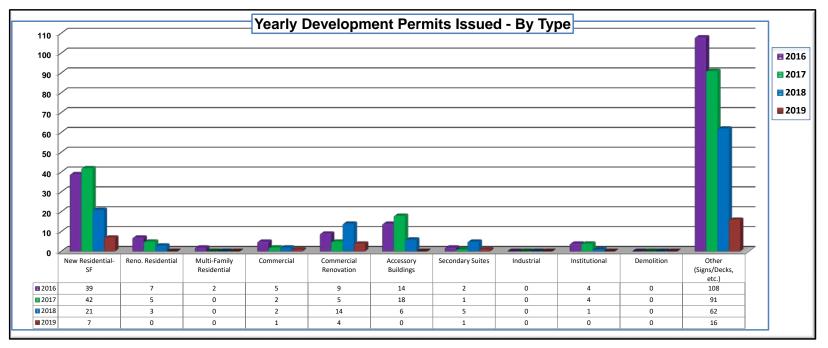

| 14   | 18   | 6    | 0    |  |  |  |  |  |
| Secondary Suites                                                         | 2    | 1    | 5    | 1    |  |  |  |  |  |
| Industrial                                                               | 0    | 0    | 0    | 0    |  |  |  |  |  |
| Institutional                                                            | 4    | 4    | 1    | 0    |  |  |  |  |  |
| Demolition                                                               | 0    | 0    | 0    | 0    |  |  |  |  |  |
| Other (Signs/Decks, etc.)                                                | 108  | 91   | 62   | 16   |  |  |  |  |  |
| Total                                                                    | 190  | 168  | 114  | 29   |  |  |  |  |  |