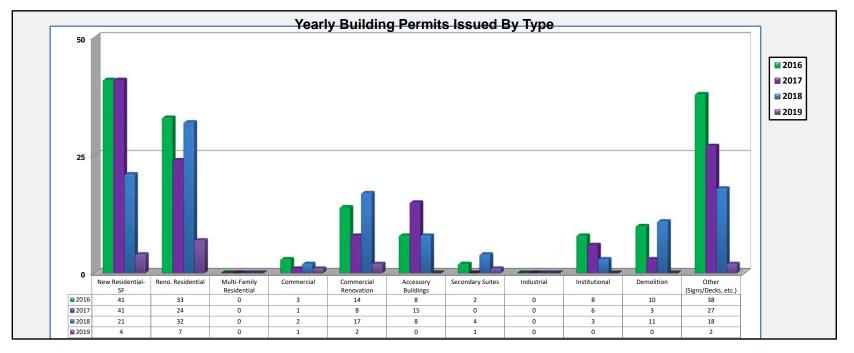

|                           | Data Summary - Buil | ding Permits by Typ | e of Permit Issued |      |
|---------------------------|---------------------|---------------------|--------------------|------|
| PERMIT TYPE               | 2016                | 2017                | 2018               | 2019 |
| New Residential-SF        | 41                  | 41                  | 21                 | 4    |
| Reno. Residential         | 33                  | 24                  | 32                 | 7    |
| Multi-Family Residential  | 0                   | 0                   | 0                  | 0    |
| Commercial                | 3                   | 1                   | 2                  | 1    |
| Commercial Renovation     | 14                  | 8                   | 17                 | 2    |
| Accessory Buildings       | 8                   | 15                  | 8                  | 0    |
| Secondary Suites          | 2                   | 0                   | 4                  | 1    |
| Industrial                | 0                   | 0                   | 0                  | 0    |
| Institutional             | 8                   | 6                   | 3                  | 0    |
| Demolition                | 10                  | 3                   | 11                 | 0    |
| Other (Signs/Decks, etc.) | 38                  | 27                  | 18                 | 2    |
| Total                     | 157                 | 125                 | 116                | 17   |