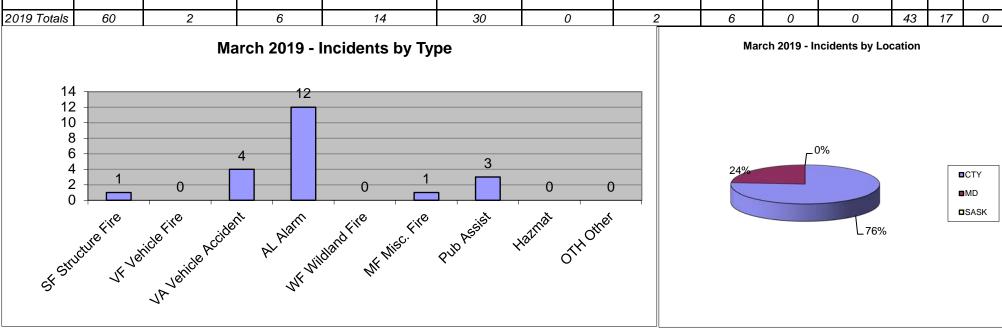

## **March 2019 Fire Responses**

| MONTH       | TOTAL | SF Structure Fire | VF Vehicle Fire | VA Vehicle Accident | AL Alarm | WF Wildland Fire | MF Misc. Fire | Pub Assist | Hazmat | OTH Other | CTY | MD | SASK |
|-------------|-------|-------------------|-----------------|---------------------|----------|------------------|---------------|------------|--------|-----------|-----|----|------|
| Mar 2019    | 21    | 1                 | 0               | 4                   | 12       | 0                | 1             | 3          | 0      | 0         | 16  | 5  | 0    |
|             |       |                   |                 |                     |          |                  |               |            |        |           |     |    |      |
| 2019 Totals | 60    | 2                 | 6               | 14                  | 30       | 0                | 2             | 6          | 0      | 0         | 43  | 17 | 0    |
| _           |       |                   |                 |                     |          | •                |               |            |        |           |     |    |      |

| Mar-19        |                                                                            | Mar-18        |                                                                        |
|---------------|----------------------------------------------------------------------------|---------------|------------------------------------------------------------------------|
| <u>Totals</u> |                                                                            | <u>Totals</u> |                                                                        |
| 1             | Structure Fire (1-MD) [House Fire - nonsuspicious]                         | 1             | Structure Fire (1-MD) [House Fire - nonsuspicious]                     |
| 0             | Vehicle Fire                                                               | 1             | Vehicle Fire (1-City) [Engine Compartment - nonsuspicious]             |
| 4             | Vehicle Accident (2-City,2-MD) [1-Snowmobile,3-Automobile]                 | 4             | Vehicle Accident (2-City,2-MD) [4-Automobile]                          |
| 12            | Alarm (11-City,1-MD) [8-Residential & 3-Institutional fire detectors,1-CO] | 9             | Alarm (8-City,1-MD) [4-Residential & 4-Commercial fire detectors,1-CO] |
| 0             | Wildland Fire                                                              | 0             | Wildland Fire                                                          |
| 1             | Misc. Fire (1-City) [BBQ Fire - nonsuspicious]                             | 2             | Misc. Fire (2-City) [Dumpster Fire - suspicious, Oven - nonsuspicious] |
| 0             | Hazmat                                                                     | 0             | Hazmat                                                                 |
| 3             | Oth/Pub Assist(1-City,2-MD)[Good Intent-2xSmoke Smell,1xauto on ice]       | 2             | Oth/Pub Assist(1-City,1-MD) [CLAS Assist,Good Intent-Control Burn]     |
| 21            | (8 Calls for Station #3, 12 Calls for Station #4, 1 call with both)        | 19            | (6 Calls for Station #3, 13 Calls for Station #4, 0 calls with both)   |
|               | (15-City Calls, 6-MD Calls, 0-Sask Calls)                                  |               | (14-City Calls, 5-MD Calls, 0-Sask Calls)                              |