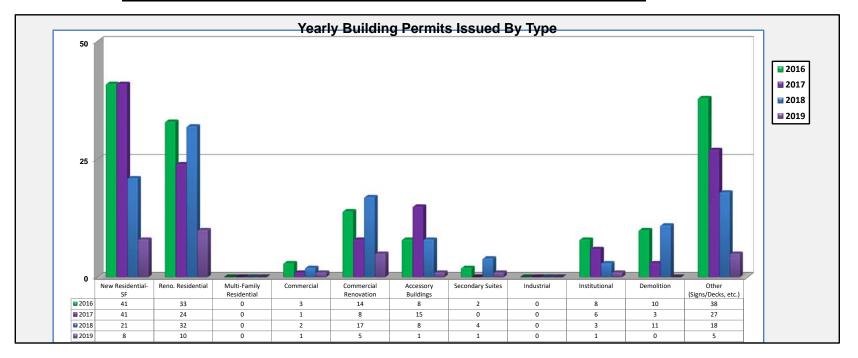

|                           | Data Summary - Building Permits by Type of Permit Issued |      |      |      |  |  |  |  |  |  |  |
|---------------------------|----------------------------------------------------------|------|------|------|--|--|--|--|--|--|--|
| PERMIT TYPE               | 2016                                                     | 2017 | 2018 | 2019 |  |  |  |  |  |  |  |
| New Residential-SF        | 41                                                       | 41   | 21   | 8    |  |  |  |  |  |  |  |
| Reno. Residential         | 33                                                       | 24   | 32   | 10   |  |  |  |  |  |  |  |
| Multi-Family Residential  | 0                                                        | 0    | 0    | 0    |  |  |  |  |  |  |  |
| Commercial                | 3                                                        | 1    | 2    | 1    |  |  |  |  |  |  |  |
| Commercial Renovation     | 14                                                       | 8    | 17   | 5    |  |  |  |  |  |  |  |
| Accessory Buildings       | 8                                                        | 15   | 8    | 1    |  |  |  |  |  |  |  |
| Secondary Suites          | 2                                                        | 0    | 4    | 1    |  |  |  |  |  |  |  |
| Industrial                | 0                                                        | 0    | 0    | 0    |  |  |  |  |  |  |  |
| Institutional             | 8                                                        | 6    | 3    | 1    |  |  |  |  |  |  |  |
| Demolition                | 10                                                       | 3    | 11   | 0    |  |  |  |  |  |  |  |
| Other (Signs/Decks, etc.) | 38                                                       | 27   | 18   | 5    |  |  |  |  |  |  |  |
| Total                     | 157                                                      | 125  | 116  | 32   |  |  |  |  |  |  |  |