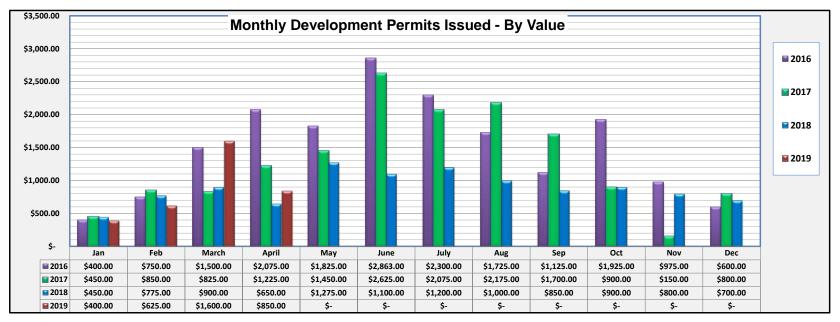

| 201                                                                                                                         | .6         |    | 2017                                                                                                                                      |      |          |    | 2018                                                                                                                                      |    |          |    | 2019                                                                                                                                      | 2019     |            |   |  |
|-----------------------------------------------------------------------------------------------------------------------------|------------|----|-------------------------------------------------------------------------------------------------------------------------------------------|------|----------|----|-------------------------------------------------------------------------------------------------------------------------------------------|----|----------|----|-------------------------------------------------------------------------------------------------------------------------------------------|----------|------------|---|--|
| January                                                                                                                     |            |    | January                                                                                                                                   |      |          |    | January                                                                                                                                   |    |          |    | January                                                                                                                                   |          |            |   |  |
| New Residential-SF                                                                                                          |            |    | New Residential-SF                                                                                                                        | Ś    | 200.00   | 2  | New Residential-SF                                                                                                                        | Ś  | 200.00   | 2  | New Residential-SF                                                                                                                        | Ś        | 200.00     |   |  |
| Reno. Residential                                                                                                           |            |    | Reno. Residential                                                                                                                         |      |          |    | Reno. Residential                                                                                                                         |    |          |    | Reno. Residential                                                                                                                         |          |            |   |  |
| Multi-Family Residential                                                                                                    |            |    | Multi-Family Residential                                                                                                                  |      |          |    | Multi-Family Residential                                                                                                                  | _  |          |    | Multi-Family Residential                                                                                                                  |          |            |   |  |
| Commercial                                                                                                                  |            |    | Commercial                                                                                                                                |      |          |    | Commercial                                                                                                                                | _  |          |    | Commercial                                                                                                                                |          |            |   |  |
|                                                                                                                             |            |    |                                                                                                                                           |      |          |    |                                                                                                                                           |    |          |    |                                                                                                                                           | ~        | 450.00     |   |  |
| Commercial Renovation                                                                                                       |            |    | Commercial Renovation                                                                                                                     |      |          |    | Commercial Renovation                                                                                                                     | _  |          |    | Commercial Renovation                                                                                                                     | \$       | 150.00     | ] |  |
| Accessory Buildings                                                                                                         |            |    | Accessory Buildings                                                                                                                       |      |          |    | Accessory Buildings                                                                                                                       |    |          |    | Accessory Buildings                                                                                                                       |          |            |   |  |
| Secondary Suites                                                                                                            |            |    | Secondary Suites                                                                                                                          |      |          |    | Secondary Suites                                                                                                                          |    |          |    | Secondary Suites                                                                                                                          |          |            |   |  |
| Industrial                                                                                                                  |            |    | Industrial                                                                                                                                |      |          |    | Industrial                                                                                                                                |    |          |    | Industrial                                                                                                                                |          |            |   |  |
| Institutional                                                                                                               |            |    | Institutional                                                                                                                             |      |          |    | Institutional                                                                                                                             |    |          |    | Institutional                                                                                                                             |          |            |   |  |
| Demolition                                                                                                                  |            |    | Demolition                                                                                                                                |      |          |    | Demolition                                                                                                                                |    |          |    | Demolition                                                                                                                                |          |            |   |  |
| Other (Signs/Decks, etc.)                                                                                                   | \$ 400.00  | 5  | Other (Decks/Signs, etc.)                                                                                                                 | \$   | 250.00   | 3  | Other (Decks/Signs, etc.)                                                                                                                 | \$ | 250.00   | 6  | Other (Decks/Signs, etc.)                                                                                                                 | \$       | 50.00      |   |  |
| Total                                                                                                                       | \$ 400.00  | 5  | Total                                                                                                                                     | \$ 4 | 150.00   | 5  | Total                                                                                                                                     | \$ | 450.00   | 8  | Total                                                                                                                                     | \$       | 400.00     | 1 |  |
| Multi-Family Residential<br>Commercial Renovation<br>Accessory Buildings<br>Secondary Suites<br>Industrial<br>Institutional | \$ 250.00  | 1  | Multi-Family Residential<br>Commercial<br>Commercial Renovation<br>Accessory Buildings<br>Secondary Suites<br>Industrial<br>Institutional | \$   | 350.00   | 2  | Multi-Family Residential<br>Commercial<br>Commercial Renovation<br>Accessory Buildings<br>Secondary Suites<br>Industrial<br>Institutional | \$ | 100.00   | 1  | Multi-Family Residential<br>Commercial<br>Commercial Renovation<br>Accessory Buildings<br>Secondary Suites<br>Industrial<br>Institutional | \$       | 200.00     |   |  |
| Demolition                                                                                                                  |            |    | Demolition                                                                                                                                |      |          |    | Demolition                                                                                                                                |    |          |    | Demolition                                                                                                                                |          |            |   |  |
| Other (Signs/Decks, etc.)                                                                                                   | \$200.00   | 4  | Other (Decks/Signs, etc.)                                                                                                                 | \$   | 300.00   | 6  | Other (Decks/Signs, etc.)                                                                                                                 |    | \$425.00 | 6  | Other (Decks/Signs, etc.)                                                                                                                 |          | \$275.00   | ŗ |  |
| Total                                                                                                                       | \$750.00   | 8  | Total                                                                                                                                     | \$8  | 350.00   | 13 | Total                                                                                                                                     |    | \$775.00 | 9  | Total                                                                                                                                     |          | \$625.00   | 7 |  |
| March<br>New Residential-SF                                                                                                 | \$200.00   | 2  | March<br>New Residential-SF                                                                                                               |      | \$400.00 | 4  | March<br>New Residential-SF                                                                                                               |    | \$300.00 | 3  | March<br>New Residential-SF                                                                                                               | \$       | 500.00     |   |  |
| Reno. Residential                                                                                                           |            |    | Reno. Residential                                                                                                                         |      |          |    | Reno. Residential                                                                                                                         |    |          |    | Reno. Residential                                                                                                                         |          |            |   |  |
| Multi-Family Residential<br>Commercial                                                                                      |            |    | Multi-Family Residential                                                                                                                  |      |          |    | Multi-Family Residential<br>Commercial                                                                                                    |    |          |    | Multi-Family Residential<br>Commercial                                                                                                    | \$       | 250.00     |   |  |
| Commercial Renovation                                                                                                       | \$150.00   | 1  | Commercial Renovation                                                                                                                     |      |          |    | Commercial Renovation                                                                                                                     |    | \$100.00 | 1  | Commercial Renovation                                                                                                                     | \$<br>\$ | 250.00     |   |  |
| Accessory Buildings                                                                                                         | \$130.0C   | 1  | Accessory Buildings                                                                                                                       |      |          |    | Accessory Buildings                                                                                                                       |    | \$100.0U | 1  | Accessory Buildings                                                                                                                       | ç        | 230.00     |   |  |
| Secondary Suites                                                                                                            |            |    | Secondary Suites                                                                                                                          |      |          |    | Secondary Suites                                                                                                                          |    |          |    | Secondary Suites                                                                                                                          |          |            |   |  |
| Industrial                                                                                                                  |            |    | Industrial                                                                                                                                |      |          |    | Industrial                                                                                                                                |    |          |    | Industrial                                                                                                                                |          |            |   |  |
| Institutional                                                                                                               |            |    | Institutional                                                                                                                             |      |          |    | Institutional                                                                                                                             |    |          |    | Institutional                                                                                                                             |          |            |   |  |
| Demolition                                                                                                                  | 1          | 1  | Demolition                                                                                                                                |      |          |    | Demolition                                                                                                                                |    |          |    | Demolition                                                                                                                                |          |            |   |  |
| Other (Signs/Decks, etc.)                                                                                                   | \$1,150.00 | 12 | Other (Decks/Signs, etc.)                                                                                                                 |      | \$425.00 | 7  | Other (Decks/Signs, etc.)                                                                                                                 |    | \$500.00 | 7  | Other (Decks/Signs, etc.)                                                                                                                 | \$       | 600.00     | 1 |  |
| Total                                                                                                                       | \$1,500.00 | 15 | Total                                                                                                                                     | \$   | 825.00   | 11 | Total                                                                                                                                     |    | \$900.00 | 11 | Total                                                                                                                                     |          | \$1.600.00 | 1 |  |

| 201                                          | 6                      |    | 2017                                |             |    | 2018                                         |            |    | 2019                                         |          |    |
|----------------------------------------------|------------------------|----|-------------------------------------|-------------|----|----------------------------------------------|------------|----|----------------------------------------------|----------|----|
| April                                        |                        |    | April                               |             |    | April                                        |            |    | April                                        |          |    |
| New Residential-SF                           | \$650.00               | 6  | New Residential-SF                  | \$100.00    | 1  | New Residential-SF                           | \$100.00   | 1  | New Residential-SF                           | \$200.00 | 2  |
| Reno. Residential                            |                        |    | Reno. Residential                   | \$200.00    | 2  | Reno. Residential                            |            |    | Reno. Residential                            |          |    |
| Multi-Family Residential                     |                        |    | Multi-Family Residential            |             |    | Multi-Family Residential                     |            |    | Multi-Family Residential                     |          |    |
| Commercial                                   |                        |    | Commercial                          |             |    | Commercial                                   |            |    | Commercial                                   |          |    |
| Commercial Renovation                        |                        | 1  | Commercial Renovation               |             |    | Commercial Renovation                        |            |    | Commercial Renovation                        | \$200.00 | 1  |
| Accessory Buildings                          | \$150.00               | 1  | Accessory Buildings                 | \$300.00    | 3  | Accessory Buildings                          | \$200.00   | 2  | Accessory Buildings                          | \$50.00  | 1  |
| Secondary Suites                             | \$150.00               |    | Secondary Suites                    | \$300.00    |    | Secondary Suites                             | \$200.00   | 2  | Secondary Suites                             | \$50.00  |    |
| Industrial                                   |                        |    | Industrial                          |             |    | Industrial                                   |            |    | Industrial                                   |          |    |
|                                              |                        |    |                                     |             |    |                                              |            |    |                                              |          |    |
| Institutional                                |                        |    | Institutional                       |             |    | Institutional                                |            |    | Institutional                                |          |    |
| Demolition                                   |                        |    | Demolition                          |             |    | Demolition                                   |            |    | Demolition                                   |          |    |
| Other (Signs/Decks, etc.)                    | \$1,275.00             | 17 | Other (Decks/Signs, etc.)           | \$625.00    | 7  | Other (Decks/Signs, etc.)                    | \$350.00   | 6  | Other (Decks/Signs, etc.)                    | \$400.00 | 6  |
| Total                                        | \$2,075.00             | 25 | Total                               | \$1,225.00  | 13 | Total                                        | \$650.00   | 9  | Total                                        | \$850.00 | 10 |
| May<br>New Residential-SF                    | \$450.00               | 4  | May<br>New Residential-SF           | \$400.00    | 4  | May<br>New Residential-SF                    | \$300.00   | 3  | May<br>New Residential-SF                    |          |    |
|                                              | \$450.00               | 4  |                                     | \$400.00    | 4  |                                              | \$300.00   | 3  |                                              |          |    |
| Reno. Residential                            | \$200.00               | 2  | Reno. Residential                   | \$200.00    | 2  | Reno. Residential                            |            |    | Reno. Residential                            |          |    |
| Multi-Family Residential                     |                        |    | Multi-Family Residential            |             |    | Multi-Family Residential                     |            |    | Multi-Family Residential                     |          |    |
| Commercial                                   |                        |    | Commercial                          |             |    | Commercial                                   |            |    | Commercial                                   |          |    |
| Commercial Renovation                        |                        |    | Commercial Renovation               |             |    | Commercial Renovation                        | \$150.00   | 1  | Commercial Renovation                        |          |    |
| Accessory Buildings                          | \$100.00               | 1  | Accessory Buildings                 | \$100.00    | 1  | Accessory Buildings                          | \$100.00   | 1  | Accessory Buildings                          |          |    |
| Secondary Suites                             |                        |    | Secondary Suites                    |             |    | Secondary Suites                             | \$150.00   | 1  | Secondary Suites                             |          |    |
| Industrial                                   |                        |    | Industrial                          |             |    | Industrial                                   |            |    | Industrial                                   |          |    |
| Institutional                                |                        |    | Institutional                       |             |    | Institutional                                |            |    | Institutional                                |          |    |
| Demolition                                   |                        |    | Demolition                          |             |    | Demolition                                   |            |    | Demolition                                   |          |    |
| Other (Signs/Decks, etc.)                    | \$1,075.00             | 15 | Other (Decks/Signs, etc.)           | \$750.00    | 10 | Other (Decks/Signs, etc.)                    | \$575.00   | 7  | Other (Decks/Signs, etc.)                    |          |    |
| Total                                        | \$1,825.00             | 22 | Total                               | \$1,450.00  | 17 | Total                                        | \$1,275.00 | 13 | Total                                        |          |    |
| June                                         |                        |    | June                                |             |    | June                                         |            |    | June                                         |          |    |
| New Residential-SF                           | \$ 300.00              | 3  | New Residential-SF                  | \$ 1,000.00 | 10 | New Residential-SF                           |            |    | New Residential-SF                           |          |    |
| Reno. Residential                            | \$ 300.00              | 3  | Reno. Residential                   |             |    | Reno. Residential                            |            |    | Reno. Residential                            |          |    |
| Multi-Family Residential                     | Ć 400.00               |    | Multi-Family Residential            |             |    | Multi-Family Residential                     |            |    | Multi-Family Residential                     |          |    |
| Commercial                                   | \$ 400.00<br>\$ 400.00 | 1  | Commercial<br>Commercial Renovation | \$ 250.00   | 2  | Commercial Renovation                        | \$ 150.00  |    | Commercial Renovation                        |          |    |
| Commercial Renovation<br>Accessory Buildings | \$ 400.00<br>\$ 300.00 | 4  | Accessory Buildings                 | \$ 250.00   | 2  | Commercial Renovation<br>Accessory Buildings | \$ 150.00  | 1  | Commercial Renovation<br>Accessory Buildings |          |    |
| Secondary Suites                             | ş 300.00               | 3  | Secondary Suites                    | \$ 300.00   | 3  | Secondary Suites                             | \$ 50.00   | 1  | Secondary Suites                             |          |    |
| Industrial                                   |                        |    | Industrial                          |             |    | Industrial                                   | φ 500.00   | 2  | Industrial                                   |          |    |
| Institutional                                | \$ 200.00              | 1  | Institutional                       | \$ 450.00   | 2  | Institutional                                | Ś 200.00   | 1  | Industrial                                   |          |    |
| Demolition                                   | ې 200.00               | 1  | Demolition                          | ş 450.00    | 2  | Demolition                                   | ې 200.00   | 1  | Demolition                                   |          |    |
| Benondon                                     |                        |    | Demonuon                            |             |    | Benontion                                    | 1          |    | Demonuon                                     |          |    |
| Other (Signs/Decks, etc.)                    | \$ 963.00              | 9  | Other (Decks/Signs, etc.)           | \$ 625.00   | 7  | Other (Decks/Signs, etc.)                    | \$ 400.00  | 6  | Other (Decks/Signs, etc.)                    |          |    |