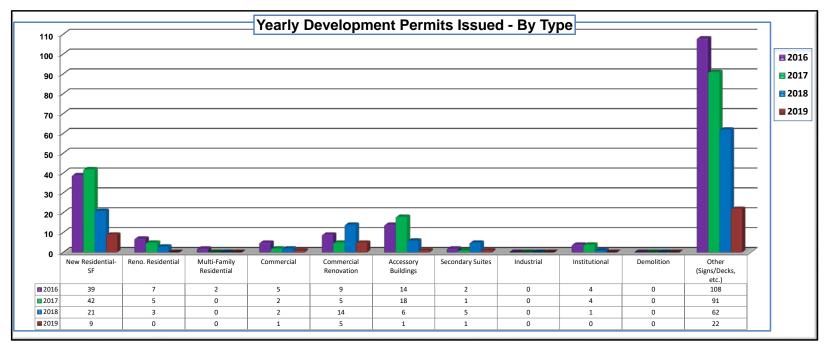

18   | 6    | 1    |  |  |  |  |  |  |  |
| Secondary Suites                                                         | 2    | 1    | 5    | 1    |  |  |  |  |  |  |  |
| Industrial                                                               | 0    | 0    | 0    | 0    |  |  |  |  |  |  |  |
| Institutional                                                            | 4    | 4    | 1    | 0    |  |  |  |  |  |  |  |
| Demolition                                                               | 0    | 0    | 0    | 0    |  |  |  |  |  |  |  |
| Other (Signs/Decks, etc.)                                                | 108  | 91   | 62   | 22   |  |  |  |  |  |  |  |
| Total                                                                    | 190  | 168  | 114  | 39   |  |  |  |  |  |  |  |