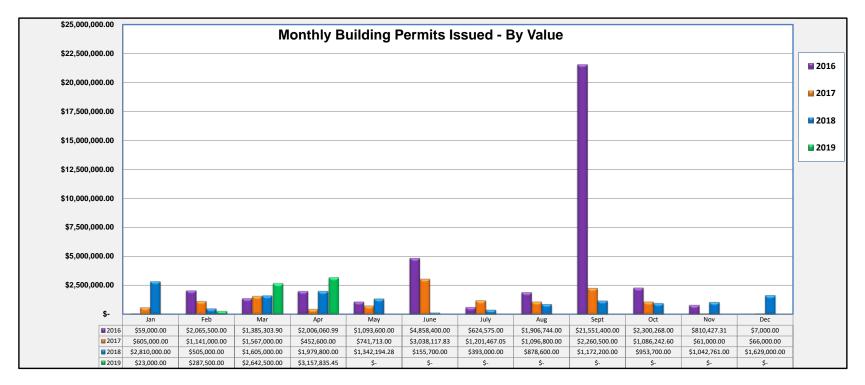

Page 4 of 12

| D     | ata 🗄 | Summary - Build | ding | g Permits by Valu | e of | Permits Issued |                    |
|-------|-------|-----------------|------|-------------------|------|----------------|--------------------|
|       |       | 2016            |      | 2017              |      | 2018           | 2019               |
| Jan   | \$    | 59,000.00       | \$   | 605,000.00        | \$   | 2,810,000.00   | \$<br>23,000.00    |
| Feb   | \$    | 2,065,500.00    | \$   | 1,141,000.00      | \$   | 505,000.00     | \$<br>287,500.00   |
| Mar   | \$    | 1,385,303.90    | \$   | 1,567,000.00      | \$   | 1,605,000.00   | \$<br>2,642,500.00 |
| Apr   | \$    | 2,006,060.99    | \$   | 452,600.00        | \$   | 1,979,800.00   | \$<br>3,157,835.45 |
| May   | \$    | 1,093,600.00    | \$   | 741,713.00        | \$   | 1,342,194.28   | \$<br>-            |
| June  | \$    | 4,858,400.00    | \$   | 3,038,117.83      | \$   | 155,700.00     | \$<br>-            |
| July  | \$    | 624,575.00      | \$   | 1,201,467.05      | \$   | 393,000.00     | \$<br>-            |
| Aug   | \$    | 1,906,744.00    | \$   | 1,096,800.00      | \$   | 878,600.00     | \$<br>-            |
| Sept  | \$    | 21,551,400.00   | \$   | 2,260,500.00      | \$   | 1,172,200.00   | \$<br>-            |
| Oct   | \$    | 2,300,268.00    | \$   | 1,086,242.60      | \$   | 953,700.00     | \$<br>-            |
| Νον   | \$    | 810,427.31      | \$   | 61,000.00         | \$   | 1,042,761.00   | \$<br>-            |
| Dec   | \$    | 7,000.00        | \$   | 66,000.00         | \$   | 1,629,000.00   | \$<br>-            |
| Total | \$    | 38,668,279.20   | \$   | 13,317,440.48     | \$   | 14,466,955.28  | \$<br>6,110,835.45 |