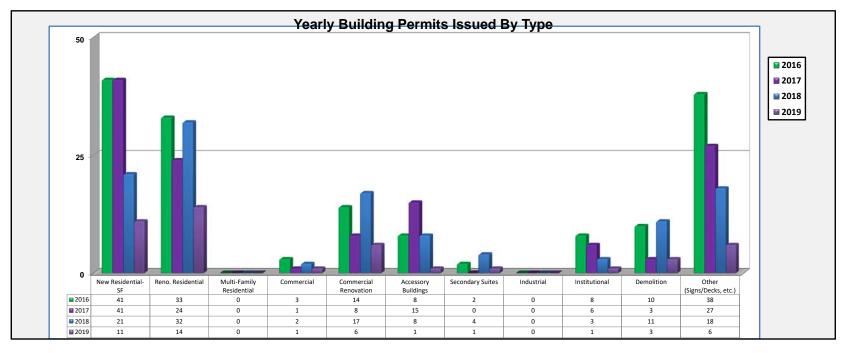

|                           | Data Summary - Buil | ding Permits by Typ | e of Permit Issued |      |
|---------------------------|---------------------|---------------------|--------------------|------|
| PERMIT TYPE               | 2016                | 2017                | 2018               | 2019 |
| New Residential-SF        | 41                  | 41                  | 21                 | 11   |
| Reno. Residential         | 33                  | 24                  | 32                 | 14   |
| Multi-Family Residential  | 0                   | 0                   | 0                  | 0    |
| Commercial                | 3                   | 1                   | 2                  | 1    |
| Commercial Renovation     | 14                  | 8                   | 17                 | 6    |
| Accessory Buildings       | 8                   | 15                  | 8                  | 1    |
| Secondary Suites          | 2                   | 0                   | 4                  | 1    |
| Industrial                | 0                   | 0                   | 0                  | 0    |
| Institutional             | 8                   | 6                   | 3                  | 1    |
| Demolition                | 10                  | 3                   | 11                 | 3    |
| Other (Signs/Decks, etc.) | 38                  | 27                  | 18                 | 6    |
| Total                     | 157                 | 125                 | 116                | 44   |