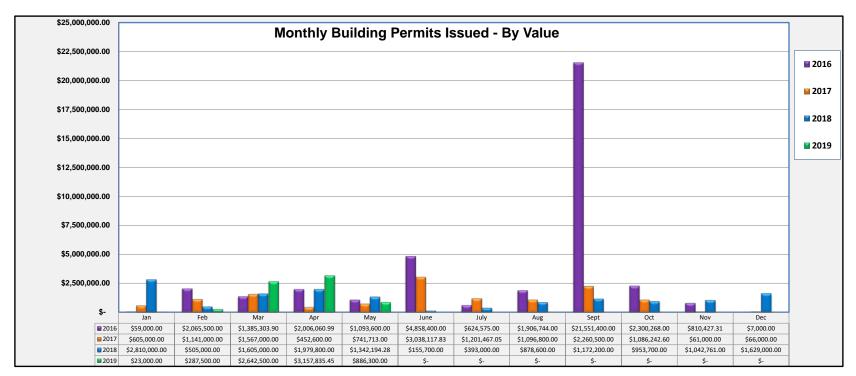

| D     | ata S | Summary - Build | gnik | Permits by Valu | e of | f Permits Issued |                    |
|-------|-------|-----------------|------|-----------------|------|------------------|--------------------|
|       |       | 2016            |      | 2017            |      | 2018             | 2019               |
| Jan   | \$    | 59,000.00       | \$   | 605,000.00      | \$   | 2,810,000.00     | \$<br>23,000.00    |
| Feb   | \$    | 2,065,500.00    | \$   | 1,141,000.00    | \$   | 505,000.00       | \$<br>287,500.00   |
| Mar   | \$    | 1,385,303.90    | \$   | 1,567,000.00    | \$   | 1,605,000.00     | \$<br>2,642,500.00 |
| Apr   | \$    | 2,006,060.99    | \$   | 452,600.00      | \$   | 1,979,800.00     | \$<br>3,157,835.45 |
| May   | \$    | 1,093,600.00    | \$   | 741,713.00      | \$   | 1,342,194.28     | \$<br>886,300.00   |
| June  | \$    | 4,858,400.00    | \$   | 3,038,117.83    | \$   | 155,700.00       | \$<br>-            |
| July  | \$    | 624,575.00      | \$   | 1,201,467.05    | \$   | 393,000.00       | \$<br>-            |
| Aug   | \$    | 1,906,744.00    | \$   | 1,096,800.00    | \$   | 878,600.00       | \$<br>-            |
| Sept  | \$    | 21,551,400.00   | \$   | 2,260,500.00    | \$   | 1,172,200.00     | \$<br>-            |
| Oct   | \$    | 2,300,268.00    | \$   | 1,086,242.60    | \$   | 953,700.00       | \$<br>-            |
| Nov   | \$    | 810,427.31      | \$   | 61,000.00       | \$   | 1,042,761.00     | \$<br>-            |
| Dec   | \$    | 7,000.00        | \$   | 66,000.00       | \$   | 1,629,000.00     | \$<br>-            |
| Total | \$    | 38,668,279.20   | \$   | 13,317,440.48   | \$   | 14,466,955.28    | \$<br>6,997,135.45 |