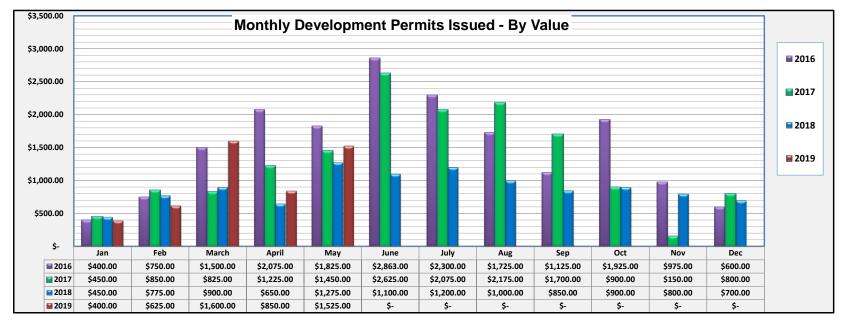

# Development Permit Stats Comparison 2016 - 2019

| 2016                                                                                                                                                                                                       | ;                                              |       | 2017                                                                                                                                                                                                                  |      |                                     |                   | 2018                                                                                                                                                                                                             |       |                                                    |             | 2019                                                                                                                                                                                                             |                |                                          |                  |
|------------------------------------------------------------------------------------------------------------------------------------------------------------------------------------------------------------|------------------------------------------------|-------|-----------------------------------------------------------------------------------------------------------------------------------------------------------------------------------------------------------------------|------|-------------------------------------|-------------------|------------------------------------------------------------------------------------------------------------------------------------------------------------------------------------------------------------------|-------|----------------------------------------------------|-------------|------------------------------------------------------------------------------------------------------------------------------------------------------------------------------------------------------------------|----------------|------------------------------------------|------------------|
| January                                                                                                                                                                                                    |                                                |       | January                                                                                                                                                                                                               |      |                                     |                   | January                                                                                                                                                                                                          |       |                                                    |             | January                                                                                                                                                                                                          |                |                                          |                  |
| New Residential-SF                                                                                                                                                                                         |                                                |       | New Residential-SF                                                                                                                                                                                                    | \$   | 200.00                              | 2                 | New Residential-SF                                                                                                                                                                                               | \$    | 200.00                                             | 2           | New Residential-SF                                                                                                                                                                                               | \$             | 200.00                                   | 2                |
| Reno. Residential                                                                                                                                                                                          |                                                |       | Reno. Residential                                                                                                                                                                                                     |      |                                     |                   | Reno. Residential                                                                                                                                                                                                |       |                                                    |             | Reno. Residential                                                                                                                                                                                                |                |                                          |                  |
| Multi-Family Residential                                                                                                                                                                                   |                                                |       | Multi-Family Residential                                                                                                                                                                                              |      |                                     |                   | Multi-Family Residential                                                                                                                                                                                         |       |                                                    |             | Multi-Family Residential                                                                                                                                                                                         |                |                                          |                  |
| Commercial                                                                                                                                                                                                 |                                                |       | Commercial                                                                                                                                                                                                            |      |                                     |                   | Commercial                                                                                                                                                                                                       |       |                                                    |             | Commercial                                                                                                                                                                                                       |                |                                          |                  |
| Commercial Renovation                                                                                                                                                                                      |                                                |       | Commercial Renovation                                                                                                                                                                                                 |      |                                     |                   | Commercial Renovation                                                                                                                                                                                            |       |                                                    |             | Commercial Renovation                                                                                                                                                                                            | Ś              | 150.00                                   | 1                |
| Accessory Buildings                                                                                                                                                                                        |                                                |       | Accessory Buildings                                                                                                                                                                                                   |      |                                     |                   | Accessory Buildings                                                                                                                                                                                              |       |                                                    |             | Accessory Buildings                                                                                                                                                                                              | - <del>-</del> | 150.00                                   |                  |
| Secondary Suites                                                                                                                                                                                           |                                                |       | Secondary Suites                                                                                                                                                                                                      |      |                                     |                   | Secondary Suites                                                                                                                                                                                                 |       |                                                    |             | Secondary Suites                                                                                                                                                                                                 |                |                                          |                  |
| ·                                                                                                                                                                                                          |                                                |       | ·                                                                                                                                                                                                                     |      |                                     |                   | ·                                                                                                                                                                                                                |       |                                                    |             | Industrial                                                                                                                                                                                                       |                |                                          |                  |
| Industrial                                                                                                                                                                                                 |                                                |       | Industrial                                                                                                                                                                                                            |      |                                     |                   | Industrial                                                                                                                                                                                                       |       |                                                    |             |                                                                                                                                                                                                                  |                |                                          |                  |
| Institutional                                                                                                                                                                                              |                                                |       | Institutional                                                                                                                                                                                                         |      |                                     |                   | Institutional                                                                                                                                                                                                    |       |                                                    |             | Institutional                                                                                                                                                                                                    |                |                                          |                  |
| Demolition                                                                                                                                                                                                 |                                                |       | Demolition                                                                                                                                                                                                            |      |                                     |                   | Demolition                                                                                                                                                                                                       | -     |                                                    |             | Demolition                                                                                                                                                                                                       |                |                                          |                  |
| Other (Signs/Decks, etc.)                                                                                                                                                                                  | \$ 400.00                                      | 5     | Other (Decks/Signs, etc.)                                                                                                                                                                                             |      | 250.00                              | 3                 | Other (Decks/Signs, etc.)                                                                                                                                                                                        | \$    | 250.00                                             | 6           | Other (Decks/Signs, etc.)                                                                                                                                                                                        | \$             | 50.00                                    | 1                |
| Total                                                                                                                                                                                                      | \$ 400.00                                      | 5     | Total                                                                                                                                                                                                                 | \$ 4 | 50.00                               | 5                 | Total                                                                                                                                                                                                            | \$    | 450.00                                             | 8           | Total                                                                                                                                                                                                            | \$             | 400.00                                   | 4                |
| February New Residential-SF Reno. Residential Multi-Family Residential Commercial Commercial Renovation Accessory Buildings Secondary Suites Industrial Institutional Demolition Other (Signs/Decks, etc.) | \$ 300.00<br>\$ 250.00<br>\$200.00<br>\$750.00 | 1 4 8 | February  New Residential-SF  Reno. Residential  Multi-Family Residential  Commercial  Commercial Renovation  Accessory Buildings  Secondary Suites  Industrial  Institutional  Demolition  Other (Decks/Signs, etc.) | \$   | 350.00<br>350.00<br>300.00<br>50.00 | 5<br>2<br>6<br>13 | February New Residential-SF Reno. Residential Multi-Family Residential Commercial Commercial Renovation Accessory Buildings Secondary Suites Industrial Institutional Demolition Other (Decks/Signs, etc.) Total | \$ \$ | 100.00<br>100.00<br>150.00<br>\$425.00<br>\$775.00 | 1 1 1 6 6 9 | February New Residential-SF Reno. Residential Multi-Family Residential Commercial Commercial Renovation Accessory Buildings Secondary Suites Industrial Institutional Demolition Other (Decks/Signs, etc.) Total | \$             | 200.00<br>150.00<br>\$275.00<br>\$625.00 | 1<br>1<br>5<br>7 |
| March                                                                                                                                                                                                      |                                                |       | March                                                                                                                                                                                                                 |      |                                     |                   | March                                                                                                                                                                                                            |       |                                                    |             | March                                                                                                                                                                                                            |                |                                          |                  |
| New Residential-SF                                                                                                                                                                                         | \$200.00                                       | 2     | New Residential-SF                                                                                                                                                                                                    |      | 400.00                              | 4                 | New Residential-SF                                                                                                                                                                                               |       | \$300.00                                           | 3           | New Residential-SF                                                                                                                                                                                               | \$             | 500.00                                   | 5                |
| Reno. Residential                                                                                                                                                                                          |                                                |       | Reno. Residential                                                                                                                                                                                                     |      |                                     |                   | Reno. Residential                                                                                                                                                                                                |       |                                                    |             | Reno. Residential                                                                                                                                                                                                |                |                                          |                  |
| Multi-Family Residential                                                                                                                                                                                   |                                                |       | Multi-Family Residential                                                                                                                                                                                              |      |                                     |                   | Multi-Family Residential                                                                                                                                                                                         |       |                                                    |             | Multi-Family Residential                                                                                                                                                                                         | -              | 250.00                                   |                  |
| Commercial                                                                                                                                                                                                 | Ć450.00                                        |       | Commercial                                                                                                                                                                                                            |      |                                     |                   | Commercial                                                                                                                                                                                                       |       | ¢400.00                                            | - 1         | Commercial                                                                                                                                                                                                       | \$             | 250.00                                   | 1                |
| Commercial Renovation Accessory Buildings                                                                                                                                                                  | \$150.00                                       | 1     | Commercial Renovation Accessory Buildings                                                                                                                                                                             |      |                                     |                   | Commercial Renovation Accessory Buildings                                                                                                                                                                        | _     | \$100.00                                           | 1           | Commercial Renovation Accessory Buildings                                                                                                                                                                        | \$             | 250.00                                   |                  |
| Secondary Suites                                                                                                                                                                                           |                                                |       | Secondary Suites                                                                                                                                                                                                      |      |                                     |                   | Secondary Suites                                                                                                                                                                                                 |       |                                                    |             | Secondary Suites                                                                                                                                                                                                 |                |                                          |                  |
| Industrial                                                                                                                                                                                                 |                                                |       | Industrial                                                                                                                                                                                                            |      |                                     |                   | Industrial                                                                                                                                                                                                       |       |                                                    |             | Industrial                                                                                                                                                                                                       |                |                                          |                  |
| Institutional                                                                                                                                                                                              |                                                |       | Institutional                                                                                                                                                                                                         |      |                                     |                   | Institutional                                                                                                                                                                                                    |       |                                                    |             | Institutional                                                                                                                                                                                                    |                |                                          |                  |
| Demolition                                                                                                                                                                                                 |                                                |       | Demolition                                                                                                                                                                                                            |      |                                     |                   | Demolition                                                                                                                                                                                                       |       |                                                    |             | Demolition                                                                                                                                                                                                       |                |                                          |                  |
| Other (Signs/Decks, etc.)                                                                                                                                                                                  | \$1,150.00                                     | 12    | Other (Decks/Signs, etc.)                                                                                                                                                                                             | ,    | 425.00                              | 7                 | Other (Decks/Signs, etc.)                                                                                                                                                                                        |       | \$500.00                                           | 7           | Other (Decks/Signs, etc.)                                                                                                                                                                                        | Ś              | 600.00                                   | 10               |
| Total                                                                                                                                                                                                      | \$1,500.00                                     | 15    | Total                                                                                                                                                                                                                 |      | 825.00                              | 11                | Total                                                                                                                                                                                                            | _     | \$900.00                                           | 11          | Total                                                                                                                                                                                                            |                | \$1.600.00                               | 18               |