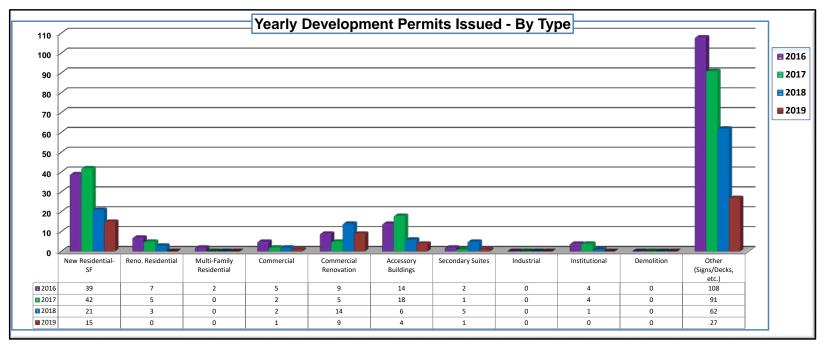

| 14   | 18   | 6    | 4    |  |  |  |  |  |  |
| Secondary Suites                                                         | 2    | 1    | 5    | 1    |  |  |  |  |  |  |
| Industrial                                                               | 0    | 0    | 0    | 0    |  |  |  |  |  |  |
| Institutional                                                            | 4    | 4    | 1    | 0    |  |  |  |  |  |  |
| Demolition                                                               | 0    | 0    | 0    | 0    |  |  |  |  |  |  |
| Other (Signs/Decks, etc.)                                                | 108  | 91   | 62   | 27   |  |  |  |  |  |  |
| Total                                                                    | 190  | 168  | 114  | 57   |  |  |  |  |  |  |