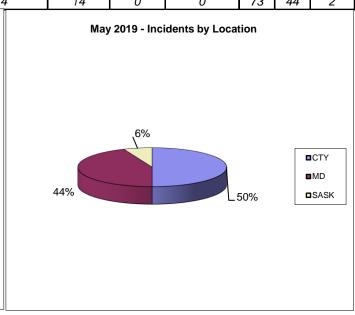

## May 2019 Fire Responses

| MONTH       | TOTAL | SF Structure Fire | VF Vehicle Fire | VA Vehicle Accident | AL Alarm | WF Wildland Fire | MF Misc. Fire | Pub Assist | Hazmat | OTH Other | CTY | MD | SASK |
|-------------|-------|-------------------|-----------------|---------------------|----------|------------------|---------------|------------|--------|-----------|-----|----|------|
| May 2019    | 32    | 1                 | 2               | 5                   | 10       | 8                | 0             | 6          | 0      | 0         | 16  | 14 | 2    |
|             |       |                   |                 |                     |          |                  |               |            |        |           |     |    |      |
| 2019 Totals | 119   | 5                 | 9               | 24                  | 47       | 16               | 4             | 14         | 0      | 0         | 73  | 44 | 2    |
|             |       |                   |                 |                     |          |                  |               |            |        |           |     |    |      |

| May-19        |                                                                             | May-18        |                                                                             |
|---------------|-----------------------------------------------------------------------------|---------------|-----------------------------------------------------------------------------|
| <u>Totals</u> |                                                                             | <u>Totals</u> |                                                                             |
| 1             | Structure Fire (1-City) [House siding/deck - cigarette but can]             | 1             | Structure Fire (1-City) [Attic space above bathroom fan]                    |
| 2             | Vehicle Fire (1-City,1-MD) [2-Automobile,2-suspicious]                      | 0             | Vehicle Fire                                                                |
| 5             | Vehicle Accident (3-MD,2-Sask) [3-Automobile,1-Quad,1-Motorcycle]           | 5             | Vehicle Accident (2-City,3-MD) [5-Automobile]                               |
| 10            | Alarm (10-City) [8-Residential & 2-Commercial/Institutional fire detectors] | 12            | Alarm (12-City) [5-Residential & 7-Commercial/Institutional fire detectors] |
| 8             | Wildland Fire (1-City,7-MD) [Grass, Brush]                                  | 8             | Wildland Fire (8-MD) [Grass, Brush]                                         |
| 0             | Misc. Fire                                                                  | 1             | Misc. Fire (1-City) [Rubbish Fire, CL Transfer Station]                     |
| 0             | Hazmat                                                                      | 0             | Hazmat                                                                      |
| 6             | Oth/Pub Assist (3-City,3-MD)[CLAS Assist x3,fire pits x3]                   | 8             | Oth/Pub Assist(3-City,5-MD)[smokex5,firex1,powerline,playground resq]       |
| 32            | (13 Calls for Station #3, 17 Calls for Station #4, 2 calls with both)       | 35            | (14 Calls for Station #3, 17 Calls for Station #4, 4 calls with both)       |
|               | (16-City Calls, 14-MD Calls, 2-Sask Calls)                                  |               | (19-City Calls, 16-MD Calls, 0-Sask Calls)                                  |