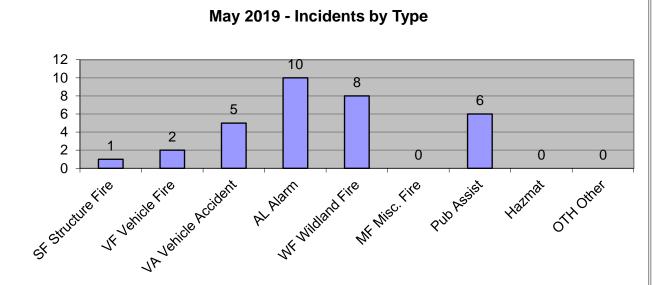

## May 2019 Fire Responses

| MONTH       | TOTAL | SF Structure Fire | VF Vehicle Fire | VA Vehicle Accident | AL Alarm | WF Wildland Fire | MF Misc. Fire | Pub Assist | Hazmat | OTH Other | CTY | MD | SASK |
|-------------|-------|-------------------|-----------------|---------------------|----------|------------------|---------------|------------|--------|-----------|-----|----|------|
| May 2019    | 32    | 1                 | 2               | 5                   | 10       | 8                | 0             | 6          | 0      | 0         | 16  | 14 | 2    |
|             |       |                   |                 |                     |          |                  |               |            |        |           |     |    |      |
| 2019 Totals | 119   | 5                 | 9               | 24                  | 47       | 16               | 4             | 14         | 0      | 0         | 73  | 44 | 2    |
|             |       |                   |                 |                     |          |                  |               |            |        |           |     |    |      |

| May-19        |                                                                             | May-18        |                                                                             |
|---------------|-----------------------------------------------------------------------------|---------------|-----------------------------------------------------------------------------|
| <u>Totals</u> |                                                                             | <u>Totals</u> |                                                                             |
| 1             | Structure Fire (1-City) [House siding/deck - cigarette but can]             | 1             | Structure Fire (1-City) [Attic space above bathroom fan]                    |
| 2             | Vehicle Fire (1-City,1-MD) [2-Automobile,2-suspicious]                      | 0             | Vehicle Fire                                                                |
| 5             | Vehicle Accident (3-MD,2-Sask) [3-Automobile,1-Quad,1-Motorcycle]           | 5             | Vehicle Accident (2-City,3-MD) [5-Automobile]                               |
| 10            | Alarm (10-City) [8-Residential & 2-Commercial/Institutional fire detectors] | 12            | Alarm (12-City) [5-Residential & 7-Commercial/Institutional fire detectors] |
| 8             | Wildland Fire (1-City,7-MD) [Grass, Brush]                                  | 8             | Wildland Fire (8-MD) [Grass, Brush]                                         |
| 0             | Misc. Fire                                                                  | 1             | Misc. Fire (1-City) [Rubbish Fire, CL Transfer Station]                     |
| 0             | Hazmat                                                                      | 0             | Hazmat                                                                      |
| 6             | Oth/Pub Assist (3-City,3-MD)[CLAS Assist x3,fire pits x3]                   | 8             | Oth/Pub Assist(3-City,5-MD)[smokex5,firex1,powerline,playground resq]       |
| 32            | (13 Calls for Station #3, 17 Calls for Station #4, 2 calls with both)       | 35            | (14 Calls for Station #3, 17 Calls for Station #4, 4 calls with both)       |
|               | (16-City Calls, 14-MD Calls, 2-Sask Calls)                                  |               | (19-City Calls, 16-MD Calls, 0-Sask Calls)                                  |