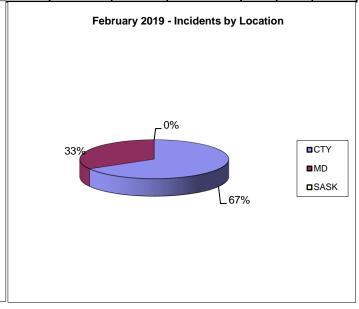

## **February 2019 Fire Responses**

| MONTH       | TOTAL | SF Structure Fire | VF Vehicle Fire | VA Vehicle Accident | AL Alarm | WF Wildland Fire | MF Misc. Fire | Pub Assist | Hazmat | OTH Other | CTY | MD | SASK |
|-------------|-------|-------------------|-----------------|---------------------|----------|------------------|---------------|------------|--------|-----------|-----|----|------|
| Feb 2019    | 21    | 1                 | 5               | 5                   | 7        | 0                | 0             | 3          | 0      | 0         | 14  | 7  | 0    |
|             |       |                   |                 |                     |          |                  |               |            |        |           |     |    |      |
| 2018 Totals | 39    | 1                 | 6               | 10                  | 18       | 0                | 1             | 3          | 0      | 0         | 28  | 11 | 0    |
|             |       |                   |                 |                     |          |                  | 1             |            |        |           |     |    |      |

| Feb-19<br><u>Totals</u> |                                                                        | Feb-18<br><u>Totals</u> |                                                                        |
|-------------------------|------------------------------------------------------------------------|-------------------------|------------------------------------------------------------------------|
| 1                       | Structure Fire (1-MD) [House - suspicious]                             | 0                       | Structure Fire                                                         |
| 5                       | Vehicle Fire (3-City,2-MD) [5-Automobile,4-nonsuspicious,1-suspicious] | 1                       | Vehicle Fire (1-City) [1-car,nonsuspicious]                            |
| 5                       | Vehicle Accident (3-City,2-MD) [5-Automobile]                          | 1                       | Vehicle Accident (1-City) [1-Automobile]                               |
| 7                       | Alarm (6-City,1-MD) [3-Residential & 1-Commercial fire detectors,3-CO] | 9                       | Alarm (8-City,1-MD) [6-Residential & 1-Commercial fire detectors,2-CO] |
| 0                       | Wildland Fire                                                          | 0                       | Wildland Fire                                                          |
| 0                       | Misc. Fire                                                             | 0                       | Misc. Fire                                                             |
| 0                       | Hazmat                                                                 | 0                       | Hazmat                                                                 |
| 3                       | Oth/Pub Assist(2-City,1-MD) [Agency Assist,Good Intent,Smoke]          | 2                       | Oth/Pub Assist(1-City,1-MD) [CLAS Lift Assist,Good Intent]             |
| 21                      | (12 Calls for Station #3, 8 Calls for Station #4, 1 call with both)    | 13                      | (4 Calls for Station #3, 9 Calls for Station #4, 0 calls with both)    |
|                         | (14-City Calls, 7-MD Calls, 0-Sask Calls)                              |                         | (11-City Calls, 2-MD Calls, 0-Sask Calls)                              |