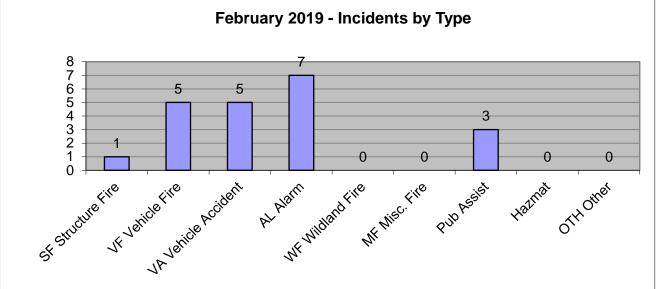

## **February 2019 Fire Responses**

| MONTH       | TOTAL | SF Structure Fire | VF Vehicle Fire | VA Vehicle Accident | AL Alarm | WF Wildland Fire | MF Misc. Fire | Pub Assist | Hazmat | OTH Other | CTY | MD | SASK |
|-------------|-------|-------------------|-----------------|---------------------|----------|------------------|---------------|------------|--------|-----------|-----|----|------|
| Feb 2019    | 21    | 1                 | 5               | 5                   | 7        | 0                | 0             | 3          | 0      | 0         | 14  | 7  | 0    |
|             |       |                   |                 |                     |          |                  |               |            |        |           |     |    |      |
| 2018 Totals | 39    | 1                 | 6               | 10                  | 18       | 0                | 1             | 3          | 0      | 0         | 28  | 11 | 0    |
|             |       |                   |                 |                     |          |                  | 1             |            |        |           |     |    |      |

| Feb-19<br><u>Totals</u> |                                                                        | Feb-18<br><u>Totals</u> |                                                                        |
|-------------------------|------------------------------------------------------------------------|-------------------------|------------------------------------------------------------------------|
| 1                       | Structure Fire (1-MD) [House - suspicious]                             | 0                       | Structure Fire                                                         |
| 5                       | Vehicle Fire (3-City,2-MD) [5-Automobile,4-nonsuspicious,1-suspicious] | 1                       | Vehicle Fire (1-City) [1-car,nonsuspicious]                            |
| 5                       | Vehicle Accident (3-City,2-MD) [5-Automobile]                          | 1                       | Vehicle Accident (1-City) [1-Automobile]                               |
| 7                       | Alarm (6-City,1-MD) [3-Residential & 1-Commercial fire detectors,3-CO] | 9                       | Alarm (8-City,1-MD) [6-Residential & 1-Commercial fire detectors,2-CO] |
| 0                       | Wildland Fire                                                          | 0                       | Wildland Fire                                                          |
| 0                       | Misc. Fire                                                             | 0                       | Misc. Fire                                                             |
| 0                       | Hazmat                                                                 | 0                       | Hazmat                                                                 |
| 3                       | Oth/Pub Assist(2-City,1-MD) [Agency Assist,Good Intent,Smoke]          | 2                       | Oth/Pub Assist(1-City,1-MD) [CLAS Lift Assist,Good Intent]             |
| 21                      | (12 Calls for Station #3, 8 Calls for Station #4, 1 call with both)    | 13                      | (4 Calls for Station #3, 9 Calls for Station #4, 0 calls with both)    |
|                         | (14-City Calls, 7-MD Calls, 0-Sask Calls)                              |                         | (11-City Calls, 2-MD Calls, 0-Sask Calls)                              |