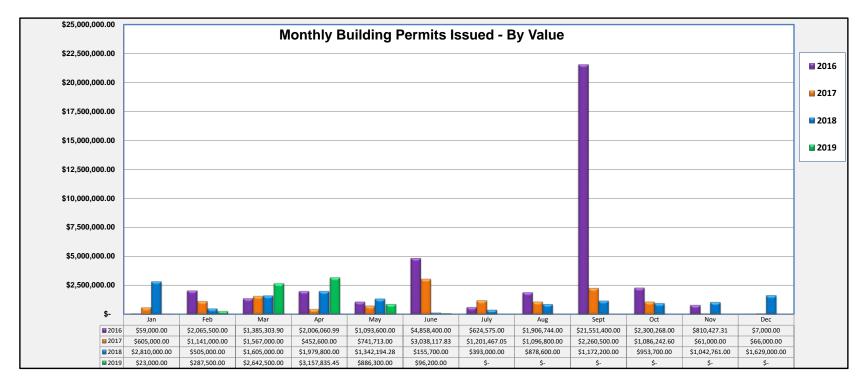

| D     | ata \$ | Summary - Build | ding | Permits by Valu | e of | Permits Issued |                    |
|-------|--------|-----------------|------|-----------------|------|----------------|--------------------|
|       |        | 2016            |      | 2017            |      | 2018           | 2019               |
| Jan   | \$     | 59,000.00       | \$   | 605,000.00      | \$   | 2,810,000.00   | \$<br>23,000.00    |
| Feb   | \$     | 2,065,500.00    | \$   | 1,141,000.00    | \$   | 505,000.00     | \$<br>287,500.00   |
| Mar   | \$     | 1,385,303.90    | \$   | 1,567,000.00    | \$   | 1,605,000.00   | \$<br>2,642,500.00 |
| Apr   | \$     | 2,006,060.99    | \$   | 452,600.00      | \$   | 1,979,800.00   | \$<br>3,157,835.45 |
| May   | \$     | 1,093,600.00    | \$   | 741,713.00      | \$   | 1,342,194.28   | \$<br>886,300.00   |
| June  | \$     | 4,858,400.00    | \$   | 3,038,117.83    | \$   | 155,700.00     | \$<br>96,200.00    |
| July  | \$     | 624,575.00      | \$   | 1,201,467.05    | \$   | 393,000.00     | \$<br>-            |
| Aug   | \$     | 1,906,744.00    | \$   | 1,096,800.00    | \$   | 878,600.00     | \$<br>-            |
| Sept  | \$     | 21,551,400.00   | \$   | 2,260,500.00    | \$   | 1,172,200.00   | \$<br>-            |
| Oct   | \$     | 2,300,268.00    | \$   | 1,086,242.60    | \$   | 953,700.00     | \$<br>-            |
| Nov   | \$     | 810,427.31      | \$   | 61,000.00       | \$   | 1,042,761.00   | \$<br>-            |
| Dec   | \$     | 7,000.00        | \$   | 66,000.00       | \$   | 1,629,000.00   | \$<br>-            |
| Total | \$     | 38,668,279.20   | \$   | 13,317,440.48   | \$   | 14,466,955.28  | \$<br>7,093,335.45 |