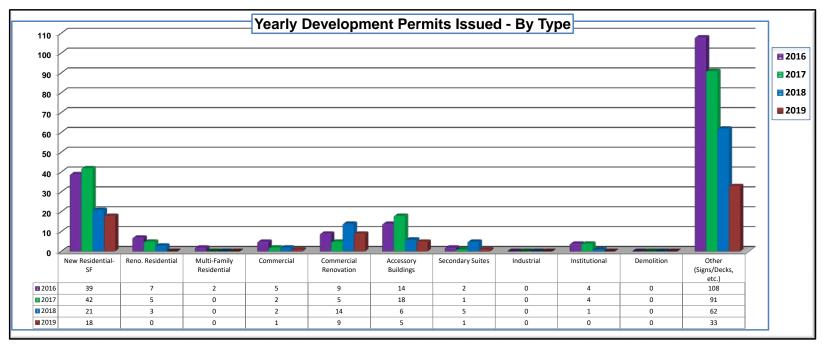

| 14   | 18   | 6    | 5    |  |  |  |  |  |  |
| Secondary Suites                                                         | 2    | 1    | 5    | 1    |  |  |  |  |  |  |
| Industrial                                                               | 0    | 0    | 0    | 0    |  |  |  |  |  |  |
| Institutional                                                            | 4    | 4    | 1    | 0    |  |  |  |  |  |  |
| Demolition                                                               | 0    | 0    | 0    | 0    |  |  |  |  |  |  |
| Other (Signs/Decks, etc.)                                                | 108  | 91   | 62   | 33   |  |  |  |  |  |  |
| Total                                                                    | 190  | 168  | 114  | 67   |  |  |  |  |  |  |