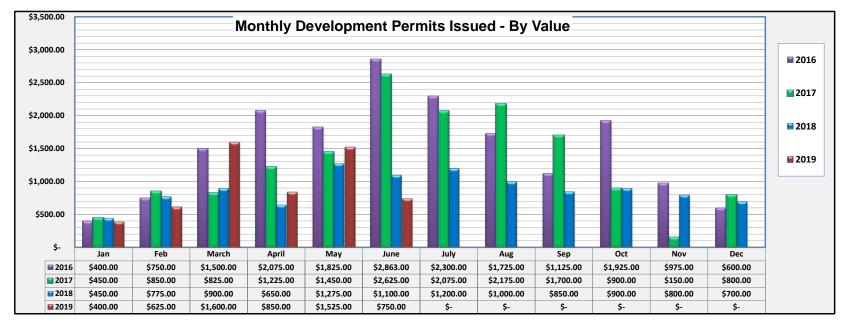

# Development Permit Stats Comparison 2016 - 2019

| 201                                                                                                                                                                                                     | 16                                             |         | 2017                                                                                                                                                                                              |    |          |        | 2018                                                                                                                                                                                              |    |                                                    |         | 2019                                                                                                                                                                                                    |    |                                          |                  |
|---------------------------------------------------------------------------------------------------------------------------------------------------------------------------------------------------------|------------------------------------------------|---------|---------------------------------------------------------------------------------------------------------------------------------------------------------------------------------------------------|----|----------|--------|---------------------------------------------------------------------------------------------------------------------------------------------------------------------------------------------------|----|----------------------------------------------------|---------|---------------------------------------------------------------------------------------------------------------------------------------------------------------------------------------------------------|----|------------------------------------------|------------------|
| January                                                                                                                                                                                                 |                                                |         | January                                                                                                                                                                                           |    |          |        | January                                                                                                                                                                                           |    |                                                    |         | January                                                                                                                                                                                                 |    |                                          |                  |
| New Residential-SF                                                                                                                                                                                      |                                                |         | New Residential-SF                                                                                                                                                                                | \$ | 200.00   | 2      | New Residential-SF                                                                                                                                                                                | \$ | 200.00                                             | 2       | New Residential-SF                                                                                                                                                                                      | \$ | 200.00                                   | 2                |
| Reno. Residential                                                                                                                                                                                       |                                                |         | Reno. Residential                                                                                                                                                                                 |    |          |        | Reno. Residential                                                                                                                                                                                 |    |                                                    |         | Reno. Residential                                                                                                                                                                                       |    |                                          |                  |
| Multi-Family Residential                                                                                                                                                                                |                                                |         | Multi-Family Residential                                                                                                                                                                          |    |          |        | Multi-Family Residential                                                                                                                                                                          |    |                                                    |         | Multi-Family Residential                                                                                                                                                                                |    |                                          |                  |
| Commercial                                                                                                                                                                                              |                                                |         | Commercial                                                                                                                                                                                        |    |          |        | Commercial                                                                                                                                                                                        |    |                                                    |         | Commercial                                                                                                                                                                                              |    |                                          |                  |
| Commercial Renovation                                                                                                                                                                                   |                                                |         | Commercial Renovation                                                                                                                                                                             |    |          |        | Commercial Renovation                                                                                                                                                                             |    |                                                    |         | Commercial Renovation                                                                                                                                                                                   | Ś  | 150.00                                   | 1                |
|                                                                                                                                                                                                         |                                                |         |                                                                                                                                                                                                   |    |          |        |                                                                                                                                                                                                   |    |                                                    |         |                                                                                                                                                                                                         | 7  | 130.00                                   |                  |
| Accessory Buildings                                                                                                                                                                                     |                                                |         | Accessory Buildings                                                                                                                                                                               |    |          |        | Accessory Buildings                                                                                                                                                                               |    |                                                    |         | Accessory Buildings                                                                                                                                                                                     |    |                                          |                  |
| Secondary Suites                                                                                                                                                                                        |                                                |         | Secondary Suites                                                                                                                                                                                  |    |          |        | Secondary Suites                                                                                                                                                                                  |    |                                                    |         | Secondary Suites                                                                                                                                                                                        |    |                                          | _                |
| Industrial                                                                                                                                                                                              |                                                |         | Industrial                                                                                                                                                                                        |    |          |        | Industrial                                                                                                                                                                                        | _  |                                                    |         | Industrial                                                                                                                                                                                              | _  |                                          |                  |
| Institutional                                                                                                                                                                                           |                                                |         | Institutional                                                                                                                                                                                     |    |          |        | Institutional                                                                                                                                                                                     |    |                                                    |         | Institutional                                                                                                                                                                                           |    |                                          |                  |
| Demolition                                                                                                                                                                                              |                                                |         | Demolition                                                                                                                                                                                        |    |          |        | Demolition                                                                                                                                                                                        |    |                                                    |         | Demolition                                                                                                                                                                                              |    |                                          |                  |
| Other (Signs/Decks, etc.)                                                                                                                                                                               | \$ 400.00                                      | 5       | Other (Decks/Signs, etc.)                                                                                                                                                                         | \$ | 250.00   | 3      | Other (Decks/Signs, etc.)                                                                                                                                                                         | \$ | 250.00                                             | 6       | Other (Decks/Signs, etc.)                                                                                                                                                                               | \$ | 50.00                                    | 1                |
| Total                                                                                                                                                                                                   | \$ 400.00                                      | 5       | Total                                                                                                                                                                                             | \$ | 450.00   | 5      | Total                                                                                                                                                                                             | \$ | 450.00                                             | 8       | Total                                                                                                                                                                                                   | \$ | 400.00                                   | 4                |
| New Residential-SF Reno. Residential Multi-Family Residential Commercial Commercial Renovation Accessory Buildings Secondary Suites Industrial Institutional Demolition Other (Signs/Decks, etc.) Total | \$ 300.00<br>\$ 250.00<br>\$200.00<br>\$750.00 | 1 4 8 8 | New Residential-SF Reno. Residential Multi-Family Residential Commercial Commercial Renovation Accessory Buildings Secondary Suites Industrial Institutional Demolition Other (Decks/Signs, etc.) | \$ | \$300.00 | 2 6 13 | New Residential-SF Reno. Residential Multi-Family Residential Commercial Commercial Renovation Accessory Buildings Secondary Suites Industrial Institutional Demolition Other (Decks/Signs, etc.) | \$ | 100.00<br>100.00<br>150.00<br>\$425.00<br>\$775.00 | 1 1 6 9 | New Residential-SF Reno. Residential Multi-Family Residential Commercial Commercial Renovation Accessory Buildings Secondary Suites Industrial Institutional Demolition Other (Decks/Signs, etc.) Total | \$ | 200.00<br>150.00<br>\$275.00<br>\$625.00 | 1<br>1<br>5<br>7 |
| March New Residential-SF                                                                                                                                                                                | \$200.00                                       | 2       | March New Residential-SF                                                                                                                                                                          | _  | \$400.00 | 4      | March New Residential-SF                                                                                                                                                                          |    | \$300.00                                           | 2       | March New Residential-SF                                                                                                                                                                                | Ś  | 500.00                                   | 5                |
| Reno. Residential                                                                                                                                                                                       | \$200.00                                       |         | Reno. Residential                                                                                                                                                                                 |    | 400.00   | - 4    | Reno. Residential                                                                                                                                                                                 |    | <b>3500.00</b>                                     | 3       | Reno. Residential                                                                                                                                                                                       | Ş  | 300.00                                   |                  |
| Multi-Family Residential                                                                                                                                                                                |                                                |         | Multi-Family Residential                                                                                                                                                                          |    |          |        | Multi-Family Residential                                                                                                                                                                          |    |                                                    |         | Multi-Family Residential                                                                                                                                                                                |    |                                          | _                |
| Commercial                                                                                                                                                                                              |                                                |         | Commercial                                                                                                                                                                                        |    |          |        | Commercial                                                                                                                                                                                        |    |                                                    |         | Commercial                                                                                                                                                                                              | \$ | 250.00                                   | 1                |
| Commercial Renovation                                                                                                                                                                                   | \$150.00                                       | 1       | Commercial Renovation                                                                                                                                                                             |    |          |        | Commercial Renovation                                                                                                                                                                             |    | \$100.00                                           | 1       | Commercial Renovation                                                                                                                                                                                   | \$ | 250.00                                   | 2                |
| Accessory Buildings                                                                                                                                                                                     |                                                |         | Accessory Buildings                                                                                                                                                                               |    |          |        | Accessory Buildings                                                                                                                                                                               |    |                                                    |         | Accessory Buildings                                                                                                                                                                                     |    |                                          |                  |
| Secondary Suites                                                                                                                                                                                        |                                                |         | Secondary Suites                                                                                                                                                                                  |    |          |        | Secondary Suites                                                                                                                                                                                  |    |                                                    |         | Secondary Suites                                                                                                                                                                                        |    |                                          |                  |
| Industrial                                                                                                                                                                                              |                                                |         | Industrial                                                                                                                                                                                        |    |          |        | Industrial                                                                                                                                                                                        |    |                                                    |         | Industrial                                                                                                                                                                                              |    |                                          |                  |
| Institutional                                                                                                                                                                                           |                                                |         | Institutional                                                                                                                                                                                     |    |          |        | Institutional                                                                                                                                                                                     |    |                                                    |         | Institutional                                                                                                                                                                                           |    |                                          |                  |
| Demolition                                                                                                                                                                                              |                                                |         | Demolition                                                                                                                                                                                        |    |          |        | Demolition                                                                                                                                                                                        |    |                                                    |         | Demolition                                                                                                                                                                                              |    |                                          |                  |
| Other (Signs/Decks, etc.)                                                                                                                                                                               | \$1,150.00                                     | 12      | Other (Decks/Signs, etc.)                                                                                                                                                                         |    | \$425.00 | 7      | Other (Decks/Signs, etc.)                                                                                                                                                                         |    | \$500.00                                           | 7       | Other (Decks/Signs, etc.)                                                                                                                                                                               | \$ | 600.00                                   | 10               |
| Total                                                                                                                                                                                                   | \$1,500.00                                     | 15      | Total                                                                                                                                                                                             |    | \$825.00 | 11     | Total                                                                                                                                                                                             |    | \$900.00                                           | 11      | Total                                                                                                                                                                                                   |    | \$1,600.00                               | 18               |