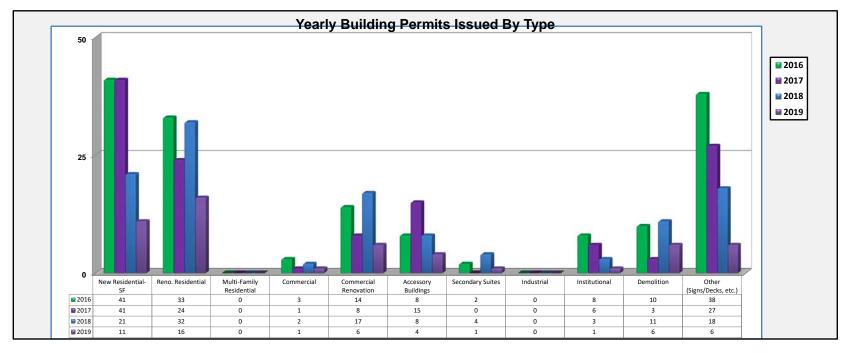

|                           | Data Summary - Building Permits by Type of Permit Issued |      |      |      |  |  |  |  |  |  |  |  |  |
|---------------------------|----------------------------------------------------------|------|------|------|--|--|--|--|--|--|--|--|--|
| PERMIT TYPE               | 2016                                                     | 2017 | 2018 | 2019 |  |  |  |  |  |  |  |  |  |
| New Residential-SF        | 41                                                       | 41   | 21   | 11   |  |  |  |  |  |  |  |  |  |
| Reno. Residential         | 33                                                       | 24   | 32   | 16   |  |  |  |  |  |  |  |  |  |
| Multi-Family Residential  | 0                                                        | 0    | 0    | 0    |  |  |  |  |  |  |  |  |  |
| Commercial                | 3                                                        | 1    | 2    | 1    |  |  |  |  |  |  |  |  |  |
| Commercial Renovation     | 14                                                       | 8    | 17   | 6    |  |  |  |  |  |  |  |  |  |
| Accessory Buildings       | 8                                                        | 15   | 8    | 4    |  |  |  |  |  |  |  |  |  |
| Secondary Suites          | 2                                                        | 0    | 4    | 1    |  |  |  |  |  |  |  |  |  |
| Industrial                | 0                                                        | 0    | 0    | 0    |  |  |  |  |  |  |  |  |  |
| Institutional             | 8                                                        | 6    | 3    | 1    |  |  |  |  |  |  |  |  |  |
| Demolition                | 10                                                       | 3    | 11   | 6    |  |  |  |  |  |  |  |  |  |
| Other (Signs/Decks, etc.) | 38                                                       | 27   | 18   | 6    |  |  |  |  |  |  |  |  |  |
| Total                     | 157                                                      | 125  | 116  | 52   |  |  |  |  |  |  |  |  |  |