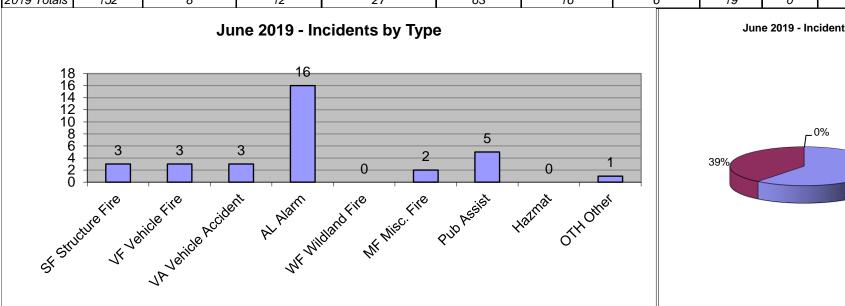

## **June 2019 Fire Responses**

| MONTH       | TOTAL | SF Structure Fire | VF Vehicle Fire | VA Vehicle Accident | AL Alarm | WF Wildland Fire | MF Misc. Fire | Pub Assist | Hazmat | OTH Other | CTY | MD | SASK |
|-------------|-------|-------------------|-----------------|---------------------|----------|------------------|---------------|------------|--------|-----------|-----|----|------|
| Jun 2019    | 33    | 3                 | 3               | 3                   | 16       | 0                | 2             | 5          | 0      | 1         | 20  | 13 | 0    |
|             |       |                   |                 |                     |          |                  |               |            |        |           |     |    |      |
| 2019 Totals | 152   | 8                 | 12              | 27                  | 63       | 16               | 6             | 19         | 0      | 1         | 93  | 57 | 2    |
| _           |       |                   |                 |                     |          | •                |               |            |        |           |     |    |      |

| Jun-19        |                                                                         | Jun-18        |                                                                            |
|---------------|-------------------------------------------------------------------------|---------------|----------------------------------------------------------------------------|
| <u>Totals</u> |                                                                         | <u>Totals</u> |                                                                            |
| 3             | Structure Fire (1-City,2-MD) [Shed,Mobile Home,ATCO Trailers x4]        | 1             | Structure Fire (1-MD) [Homestead & two outbuildings]                       |
| 3             | Vehicle Fire (2-City,1-MD) [1-Automobile,1-Motorcycle,1-Boat]           | 0             | Vehicle Fire                                                               |
| 3             | Vehicle Accident (3-MD) [3-Automobile]                                  | 8             | Vehicle Accident (3-City,4-MD,1-Sask) [7-Automobile,1-Motorcycle]          |
| 16            | Alarm (14-City,2-MD)[11-Residential & 5-Commercial fire detectors]      | 19            | Alarm (17-City,2-MD)[8-Residential & 10-Commercial fire detectors,1-CO]    |
| 0             | Wildland Fire                                                           | 1             | Wildland Fire (1-MD) [Grass, Brush]                                        |
| 2             | Misc. Fire (1-City,1-MD) [Garbage Can Fire & Contents Fire - Stove Top] | 0             | Misc. Fire                                                                 |
| 0             | Hazmat                                                                  | 0             | Hazmat                                                                     |
| 6             | Oth/Pub Assist(2-City,4-MD)[CLASx2,tree on powerlinex2,odor,dog rescue] | 4             | Oth/Pub Assist(3-City,1-MD)[streetlight ballast,tree on powerlinex2,Smoke] |
| 33            | (9 Calls for Station #3, 22 Calls for Station #4, 2 calls with both)    | 33            | (12 Calls for Station #3, 20 Calls for Station #4, 1 call with both)       |
|               | (20-City Calls, 13-MD Calls, 0-Sask Calls)                              |               | (23-City Calls, 9-MD Calls, 1-Sask Call)                                   |