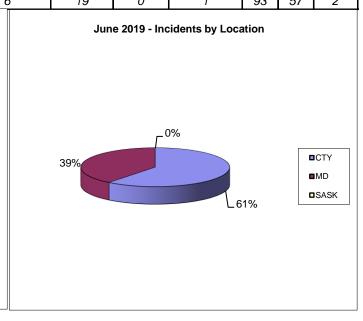

## **June 2019 Fire Responses**

| MONTH       | TOTAL | SF Structure Fire | VF Vehicle Fire | VA Vehicle Accident | AL Alarm | WF Wildland Fire | MF Misc. Fire | Pub Assist | Hazmat | OTH Other | CTY | MD | SASK |
|-------------|-------|-------------------|-----------------|---------------------|----------|------------------|---------------|------------|--------|-----------|-----|----|------|
| Jun 2019    | 33    | 3                 | 3               | 3                   | 16       | 0                | 2             | 5          | 0      | 1         | 20  | 13 | 0    |
|             |       |                   |                 |                     |          |                  |               |            |        |           |     |    |      |
| 2019 Totals | 152   | 8                 | 12              | 27                  | 63       | 16               | 6             | 19         | 0      | 1         | 93  | 57 | 2    |
| _           |       |                   |                 |                     |          | •                |               |            |        |           |     |    |      |

| Jun-19        |                                                                         | Jun-18        |                                                                            |
|---------------|-------------------------------------------------------------------------|---------------|----------------------------------------------------------------------------|
| <u>Totals</u> |                                                                         | <u>Totals</u> |                                                                            |
| 3             | Structure Fire (1-City,2-MD) [Shed,Mobile Home,ATCO Trailers x4]        | 1             | Structure Fire (1-MD) [Homestead & two outbuildings]                       |
| 3             | Vehicle Fire (2-City,1-MD) [1-Automobile,1-Motorcycle,1-Boat]           | 0             | Vehicle Fire                                                               |
| 3             | Vehicle Accident (3-MD) [3-Automobile]                                  | 8             | Vehicle Accident (3-City,4-MD,1-Sask) [7-Automobile,1-Motorcycle]          |
| 16            | Alarm (14-City,2-MD)[11-Residential & 5-Commercial fire detectors]      | 19            | Alarm (17-City,2-MD)[8-Residential & 10-Commercial fire detectors,1-CO]    |
| 0             | Wildland Fire                                                           | 1             | Wildland Fire (1-MD) [Grass, Brush]                                        |
| 2             | Misc. Fire (1-City,1-MD) [Garbage Can Fire & Contents Fire - Stove Top] | 0             | Misc. Fire                                                                 |
| 0             | Hazmat                                                                  | 0             | Hazmat                                                                     |
| 6             | Oth/Pub Assist(2-City,4-MD)[CLASx2,tree on powerlinex2,odor,dog rescue] | 4             | Oth/Pub Assist(3-City,1-MD)[streetlight ballast,tree on powerlinex2,Smoke] |
| 33            | (9 Calls for Station #3, 22 Calls for Station #4, 2 calls with both)    | 33            | (12 Calls for Station #3, 20 Calls for Station #4, 1 call with both)       |
|               | (20-City Calls, 13-MD Calls, 0-Sask Calls)                              |               | (23-City Calls, 9-MD Calls, 1-Sask Call)                                   |