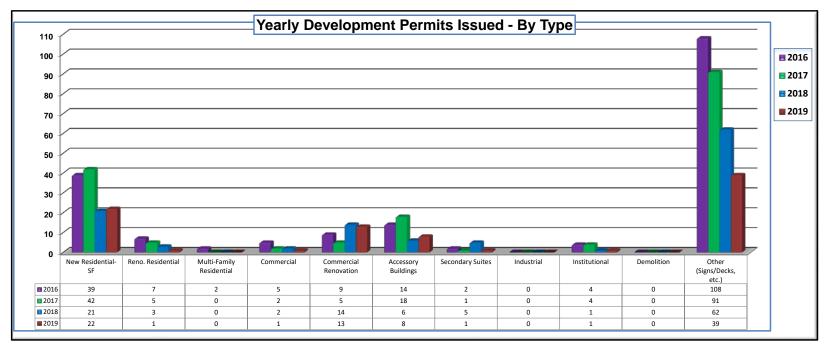

18   | 6    | 8    |  |  |  |  |  |  |  |
| Secondary Suites                                                         | 2    | 1    | 5    | 1    |  |  |  |  |  |  |  |
| Industrial                                                               | 0    | 0    | 0    | 0    |  |  |  |  |  |  |  |
| Institutional                                                            | 4    | 4    | 1    | 1    |  |  |  |  |  |  |  |
| Demolition                                                               | 0    | 0    | 0    | 0    |  |  |  |  |  |  |  |
| Other (Signs/Decks, etc.)                                                | 108  | 91   | 62   | 39   |  |  |  |  |  |  |  |
| Total                                                                    | 190  | 168  | 114  | 86   |  |  |  |  |  |  |  |