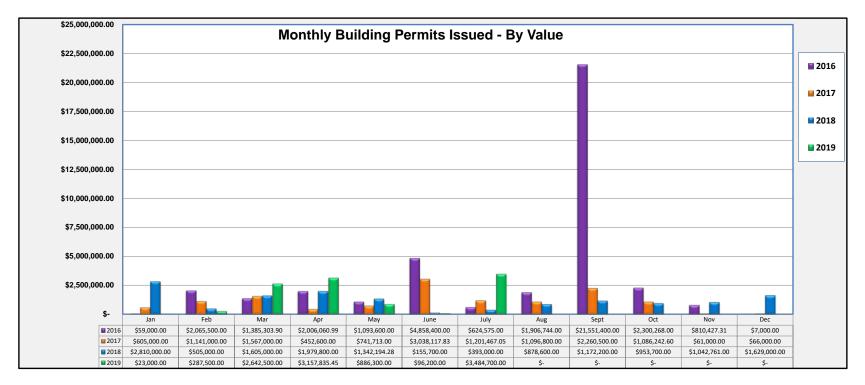

| D     | ata S | Summary - Build | ding | g Permits by Value | e of | Permits Issued |                     |
|-------|-------|-----------------|------|--------------------|------|----------------|---------------------|
|       |       | 2016            |      | 2017               |      | 2018           | 2019                |
| Jan   | \$    | 59,000.00       | \$   | 605,000.00         | \$   | 2,810,000.00   | \$<br>23,000.00     |
| Feb   | \$    | 2,065,500.00    | \$   | 1,141,000.00       | \$   | 505,000.00     | \$<br>287,500.00    |
| Mar   | \$    | 1,385,303.90    | \$   | 1,567,000.00       | \$   | 1,605,000.00   | \$<br>2,642,500.00  |
| Apr   | \$    | 2,006,060.99    | \$   | 452,600.00         | \$   | 1,979,800.00   | \$<br>3,157,835.45  |
| May   | \$    | 1,093,600.00    | \$   | 741,713.00         | \$   | 1,342,194.28   | \$<br>886,300.00    |
| June  | \$    | 4,858,400.00    | \$   | 3,038,117.83       | \$   | 155,700.00     | \$<br>96,200.00     |
| July  | \$    | 624,575.00      | \$   | 1,201,467.05       | \$   | 393,000.00     | \$<br>3,484,700.00  |
| Aug   | \$    | 1,906,744.00    | \$   | 1,096,800.00       | \$   | 878,600.00     | \$<br>-             |
| Sept  | \$    | 21,551,400.00   | \$   | 2,260,500.00       | \$   | 1,172,200.00   | \$<br>-             |
| Oct   | \$    | 2,300,268.00    | \$   | 1,086,242.60       | \$   | 953,700.00     | \$<br>-             |
| Nov   | \$    | 810,427.31      | \$   | 61,000.00          | \$   | 1,042,761.00   | \$<br>-             |
| Dec   | \$    | 7,000.00        | \$   | 66,000.00          | \$   | 1,629,000.00   | \$<br>-             |
| Total | \$    | 38,668,279.20   | \$   | 13,317,440.48      | \$   | 14,466,955.28  | \$<br>10,578,035.45 |