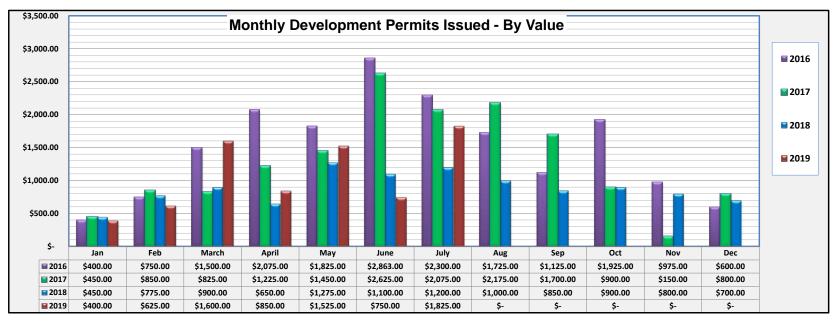

## Development Permit Stats Comparison 2016 - 2019

| 201                                                                                                         | 16         |    | 2017                                                                                                          |    |          |    | 2018                                                                                                          |    |          |   | 2019                                                                                                          |    |          |
|-------------------------------------------------------------------------------------------------------------|------------|----|---------------------------------------------------------------------------------------------------------------|----|----------|----|---------------------------------------------------------------------------------------------------------------|----|----------|---|---------------------------------------------------------------------------------------------------------------|----|----------|
| January                                                                                                     |            |    | January                                                                                                       |    |          |    | January                                                                                                       |    |          |   | January                                                                                                       |    |          |
| New Residential-SF                                                                                          |            |    | New Residential-SF                                                                                            | \$ | 200.00   | 2  | New Residential-SF                                                                                            | \$ | 200.00   | 2 | New Residential-SF                                                                                            | \$ | 200.00   |
| Reno. Residential                                                                                           |            |    | Reno. Residential                                                                                             |    |          |    | Reno. Residential                                                                                             |    |          |   | Reno. Residential                                                                                             |    |          |
| Multi-Family Residential                                                                                    |            |    | Multi-Family Residential                                                                                      |    |          |    | Multi-Family Residential                                                                                      |    |          |   | Multi-Family Residential                                                                                      |    |          |
| Commercial                                                                                                  |            |    | Commercial                                                                                                    |    |          |    | Commercial                                                                                                    |    |          |   | Commercial                                                                                                    |    |          |
| Commercial Renovation                                                                                       |            |    | Commercial Renovation                                                                                         |    |          |    | Commercial Renovation                                                                                         |    |          |   | Commercial Renovation                                                                                         | Ś  | 150.00   |
|                                                                                                             |            |    |                                                                                                               |    |          |    |                                                                                                               |    |          |   |                                                                                                               | ç  | 150.00   |
| Accessory Buildings                                                                                         |            |    | Accessory Buildings                                                                                           |    |          |    | Accessory Buildings                                                                                           |    |          |   | Accessory Buildings                                                                                           |    |          |
| Secondary Suites                                                                                            |            |    | Secondary Suites                                                                                              |    |          |    | Secondary Suites                                                                                              |    |          |   | Secondary Suites                                                                                              |    |          |
| ndustrial                                                                                                   |            |    | Industrial                                                                                                    |    |          |    | Industrial                                                                                                    |    |          |   | Industrial                                                                                                    |    |          |
| nstitutional                                                                                                |            |    | Institutional                                                                                                 |    |          |    | Institutional                                                                                                 |    |          |   | Institutional                                                                                                 |    |          |
| Demolition                                                                                                  |            |    | Demolition                                                                                                    |    |          |    | Demolition                                                                                                    |    |          |   | Demolition                                                                                                    |    |          |
| Other (Signs/Decks, etc.)                                                                                   | \$ 400.00  | 5  | Other (Decks/Signs, etc.)                                                                                     | \$ | 250.00   | 3  | Other (Decks/Signs, etc.)                                                                                     | \$ | 250.00   | 6 | Other (Decks/Signs, etc.)                                                                                     | \$ | 50.00    |
| Total                                                                                                       | \$ 400.00  | 5  | Total                                                                                                         | \$ | 450.00   | 5  | Total                                                                                                         | \$ | 450.00   | 8 | Total                                                                                                         | \$ | 400.00   |
| commercial<br>Commercial Renovation<br>Accessory Buildings<br>eccondary Suites<br>ndustrial<br>nstitutional | \$ 250.00  | 1  | Commercial<br>Commercial Renovation<br>Accessory Buildings<br>Secondary Suites<br>Industrial<br>Institutional | \$ | 350.00   | 2  | Commercial<br>Commercial Renovation<br>Accessory Buildings<br>Secondary Suites<br>Industrial<br>Institutional | \$ | 100.00   | 1 | Commercial<br>Commercial Renovation<br>Accessory Buildings<br>Secondary Suites<br>Industrial<br>Institutional | \$ | 200.00   |
| Demolition                                                                                                  |            |    | Demolition                                                                                                    |    |          |    | Demolition                                                                                                    |    |          |   | Demolition                                                                                                    |    |          |
| Other (Signs/Decks, etc.)                                                                                   | \$200.00   | 4  | Other (Decks/Signs, etc.)                                                                                     |    | \$300.00 | 6  | Other (Decks/Signs, etc.)                                                                                     |    | \$425.00 | 6 | Other (Decks/Signs, etc.)                                                                                     |    | \$275.00 |
| Total                                                                                                       | \$750.00   | 8  | Total<br>March                                                                                                | \$ | 850.00   | 13 | Total                                                                                                         |    | \$775.00 | 9 | Total                                                                                                         |    | \$625.00 |
| March<br>New Residential-SF                                                                                 | \$200.00   | 2  | New Residential-SF                                                                                            |    | \$400.00 | 4  | March<br>New Residential-SF                                                                                   |    | \$300.00 | 2 | New Residential-SF                                                                                            | Ś  | 500.00   |
| Reno. Residential                                                                                           | \$200.00   | 2  | Reno. Residential                                                                                             |    | Ş400.00  | 4  | Reno. Residential                                                                                             |    | 3500.00  | 3 | Reno. Residential                                                                                             | Ş  | 500.00   |
| Multi-Family Residential                                                                                    |            |    | Multi-Family Residential                                                                                      | _  |          |    | Multi-Family Residential                                                                                      | _  |          |   | Multi-Family Residential                                                                                      |    |          |
| Commercial                                                                                                  |            |    | Commercial                                                                                                    |    |          |    | Commercial                                                                                                    |    |          |   | Commercial                                                                                                    | \$ | 250.00   |
| Commercial Renovation                                                                                       | \$150.00   | 1  | Commercial Renovation                                                                                         |    |          |    | Commercial Renovation                                                                                         |    | \$100.00 | 1 | Commercial Renovation                                                                                         | Ś  | 250.00   |
| Accessory Buildings                                                                                         | ÷150.00    |    | Accessory Buildings                                                                                           |    |          |    | Accessory Buildings                                                                                           |    | 2200.00  | - | Accessory Buildings                                                                                           | Ť  | 200.00   |
| Secondary Suites                                                                                            |            |    | Secondary Suites                                                                                              |    |          |    | Secondary Suites                                                                                              |    |          |   | Secondary Suites                                                                                              |    |          |
| ndustrial                                                                                                   |            |    | Industrial                                                                                                    |    |          |    | Industrial                                                                                                    |    |          |   | Industrial                                                                                                    |    |          |
| nstitutional                                                                                                |            |    | Institutional                                                                                                 |    |          |    | Institutional                                                                                                 |    |          |   | Institutional                                                                                                 |    |          |
| Demolition                                                                                                  |            |    | Demolition                                                                                                    |    |          |    | Demolition                                                                                                    |    |          |   | Demolition                                                                                                    |    |          |
| Other (Signs/Decks, etc.)                                                                                   | \$1.150.00 | 12 | Other (Decks/Signs, etc.)                                                                                     |    | \$425.00 | 7  | Other (Decks/Signs, etc.)                                                                                     |    | \$500.00 | 7 | Other (Decks/Signs, etc.)                                                                                     | Ś  | 600.00   |
|                                                                                                             |            |    |                                                                                                               |    |          |    |                                                                                                               |    |          |   |                                                                                                               |    |          |

| 2016                                          | 5                      |    | 2017                                          |             |    | 2018                                          |             |    | 2019                                          |             |         |     |
|-----------------------------------------------|------------------------|----|-----------------------------------------------|-------------|----|-----------------------------------------------|-------------|----|-----------------------------------------------|-------------|---------|-----|
| April                                         |                        |    | April                                         |             |    | April                                         |             |    | April                                         |             |         |     |
| New Residential-SF                            | \$650.00               | 6  | New Residential-SF                            | \$100.00    | 1  | New Residential-SF                            | \$100.00    | 1  | New Residential-SF                            | \$          | 200.00  | 2   |
| Reno. Residential                             |                        |    | Reno. Residential                             | \$200.00    | 2  | Reno. Residential                             |             |    | Reno. Residential                             |             |         |     |
| Multi-Family Residential                      |                        |    | Multi-Family Residential                      |             |    | Multi-Family Residential                      |             |    | Multi-Family Residential                      |             |         |     |
| Commercial                                    |                        |    | Commercial                                    |             |    | Commercial                                    |             |    | Commercial                                    |             |         |     |
| Commercial Renovation                         |                        | 1  | Commercial Renovation                         |             |    | Commercial Renovation                         |             |    | Commercial Renovation                         | Ś           | 200.00  | 1   |
| Accessory Buildings                           | \$150.00               | 1  | Accessory Buildings                           | \$300.00    | 3  | Accessory Buildings                           | \$200.00    | 2  | Accessory Buildings                           |             | \$50.00 | 1   |
| Secondary Suites                              | ¢150.00                |    | Secondary Suites                              | çoonoo      |    | Secondary Suites                              | <u> </u>    |    | Secondary Suites                              |             | \$50.00 |     |
| Industrial                                    |                        |    | Industrial                                    |             |    | Industrial                                    |             |    | Industrial                                    |             |         |     |
| Institutional                                 |                        |    | Institutional                                 |             |    | Institutional                                 |             |    | Institutional                                 |             |         |     |
| Demolition                                    |                        |    | Demolition                                    |             |    | Demolition                                    |             |    | Demolition                                    |             |         |     |
|                                               | 64 275 00              | 47 |                                               | ¢625.00     | -  |                                               | ¢350.00     | C  |                                               |             | 400.00  |     |
| Other (Signs/Decks, etc.)                     | \$1,275.00             | 17 | Other (Decks/Signs, etc.)                     | \$625.00    | /  | Other (Decks/Signs, etc.)                     | \$350.00    | 6  | Other (Decks/Signs, etc.)                     |             | 400.00  | 6   |
| Total                                         | \$2,075.00             | 25 | Total                                         | \$1,225.00  | 13 | Total                                         | \$650.00    | 9  | Total                                         | \$8         | 850.00  | 10  |
| May                                           | \$450.00               | 4  | May                                           | \$400.00    | 4  | May                                           | \$300.00    | 3  | May                                           | ¢           | 600.00  | 6   |
| New Residential-SF                            | \$450.00               | 4  | New Residential-SF                            | \$400.00    | 4  | New Residential-SF                            | \$300.00    | 3  | New Residential-SF                            | \$          | 600.00  | 6   |
| Reno. Residential                             | \$200.00               | 2  | Reno. Residential                             | \$200.00    | 2  | Reno. Residential                             |             |    | Reno. Residential                             |             |         |     |
| Multi-Family Residential                      |                        |    | Multi-Family Residential                      |             |    | Multi-Family Residential                      |             |    | Multi-Family Residential                      |             |         |     |
| Commercial<br>Commercial Renovation           |                        |    | Commercial<br>Commercial Renovation           |             |    | Commercial<br>Commercial Renovation           | \$150.00    | 1  | Commercial<br>Commercial Renovation           | ć           | 400.00  |     |
| Accessory Buildings                           | \$100.00               | 1  | Accessory Buildings                           | \$100.00    | 1  | Accessory Buildings                           | \$150.00    | 1  | Accessory Buildings                           | ·           | 250.00  | - 4 |
| Secondary Suites                              | \$100.00               | 1  | Secondary Suites                              | \$100.00    | 1  | Secondary Suites                              | \$150.00    | 1  | Secondary Suites                              | <b>&gt;</b> | 230.00  |     |
| Industrial                                    |                        |    | Industrial                                    |             |    | Industrial                                    | \$150.00    |    | Industrial                                    |             |         |     |
| Institutional                                 |                        |    | Institutional                                 |             |    | Institutional                                 |             |    | Institutional                                 |             |         |     |
| Demolition                                    |                        |    | Demolition                                    |             |    | Demolition                                    |             |    | Demolition                                    |             |         |     |
| Other (Signs/Decks, etc.)                     | \$1,075.00             | 15 | Other (Decks/Signs, etc.)                     | \$750.00    | 10 | Other (Decks/Signs, etc.)                     | \$575.00    | 7  | Other (Decks/Signs, etc.)                     | Ś           | 275.00  | 5   |
| Total                                         | \$1,825.00             | 22 | Total                                         | \$1,450.00  | 17 | Total                                         | \$1,275.00  | 13 | Total                                         |             | 525.00  | 18  |
| June                                          | <u>(</u>               |    | June                                          | \$ 1,000,00 |    | June                                          |             |    | June                                          |             |         |     |
| New Residential-SF                            | \$ 300.00<br>\$ 300.00 | 3  | New Residential-SF                            | \$ 1,000.00 | 10 | New Residential-SF                            |             |    | New Residential-SF                            | \$ 3        | 300.00  |     |
| Reno. Residential<br>Multi-Family Residential | \$ 300.00              | 3  | Reno. Residential<br>Multi-Family Residential |             |    | Reno. Residential<br>Multi-Family Residential |             |    | Reno. Residential<br>Multi-Family Residential |             |         |     |
| Commercial                                    | \$ 400.00              | 1  | Commercial                                    |             |    | Commercial                                    |             |    | Commercial                                    |             |         |     |
| Commercial Renovation                         | \$ 400.00              | 4  | Commercial Renovation                         | \$ 250.00   | 2  | Commercial Renovation                         | \$ 150.00   | 1  | Commercial Renovation                         |             |         |     |
| Accessory Buildings                           | \$ 300.00              | 3  | Accessory Buildings                           | \$ 300.00   | 3  | Accessory Buildings                           | \$ 50.00    | 1  | Accessory Buildings                           | Ś           | 50.00   | 1   |
| Secondary Suites                              | + 000.00               |    | Secondary Suites                              | 2 200.00    | 5  | Secondary Suites                              | \$ 300.00   | 2  | Secondary Suites                              |             |         |     |
| Industrial                                    | 1                      |    | Industrial                                    |             |    | Industrial                                    | ,           |    | Industrial                                    |             |         |     |
| Institutional                                 | \$ 200.00              | 1  | Institutional                                 | \$ 450.00   | 2  | Institutional                                 | \$ 200.00   | 1  | Institutional                                 |             |         |     |
| Demolition                                    |                        |    | Demolition                                    | ,           |    | Demolition                                    |             |    | Demolition                                    |             |         |     |
| Other (Signs/Decks, etc.)                     | \$ 963.00              | 9  | Other (Decks/Signs, etc.)                     | \$ 625.00   | 7  | Other (Decks/Signs, etc.)                     | \$ 400.00   | 6  | Other (Decks/Signs, etc.)                     | \$ 4        | 400.00  | 6   |
| Total                                         | \$ 2,863.00            | 24 | Total                                         | \$ 2,625.00 | 24 | Total                                         | \$ 1,100.00 | 11 | Total                                         | \$ 7        | 50.00   | 10  |

# Development Permit Stats Comparison 2016 - 2019

| 2016                      | 6           |    | 2017                      |             |      | 2018                      |             |    | 2019                      |                |    |
|---------------------------|-------------|----|---------------------------|-------------|------|---------------------------|-------------|----|---------------------------|----------------|----|
| July                      |             |    | July                      |             |      | July                      |             |    | July                      |                |    |
| New Residential-SF        | \$ 600.00   | 6  | New Residential-SF        | \$ 300.00   | 3    | New Residential-SF        |             |    | New Residential-SF        | \$<br>400.00   | 4  |
| Reno. Residential         |             |    | Reno. Residential         |             |      | Reno. Residential         |             |    | Reno. Residential         | \$<br>100.00   | 1  |
| Multi-Family Residential  | \$ 150.00   | 2  | Multi-Family Residential  |             |      | Multi-Family Residential  |             |    | Multi-Family Residential  |                |    |
| Commercial                |             |    | Commercial                | \$ 150.00   | 1    | Commercial                |             |    | Commercial                |                |    |
| Commercial Renovation     | \$ 150.00   | 2  | Commercial Renovation     |             |      | Commercial Renovation     | \$ 700.00   | 4  | Commercial Renovation     | \$<br>450.00   | 4  |
| Accessory Buildings       | \$ 400.00   | 4  | Accessory Buildings       | \$ 500.00   | 5    | Accessory Buildings       | \$ 100.00   | 1  | Accessory Buildings       | \$<br>200.00   | 3  |
| Secondary Suites          |             |    | Secondary Suites          |             |      | Secondary Suites          |             |    | Secondary Suites          |                |    |
| Industrial                |             |    | Industrial                |             |      | Industrial                |             |    | Industrial                |                |    |
| Institutional             | \$ 500.00   | 1  | Institutional             | \$ 350.00   | 2    | Institutional             |             |    | Institutional             | \$<br>200.00   | 1  |
| Demolition                |             |    | Demolition                |             |      | Demolition                |             |    | Demolition                |                |    |
| Other (Signs/Decks, etc.) | \$ 500.00   | 8  | Other (Decks/Signs, etc.) | \$ 775.00   | 8    | Other (Decks/Signs, etc.) | \$ 400.00   | 3  | Other (Decks/Signs, etc.) | \$<br>475.00   | 6  |
| Total                     | \$ 2,300.00 | 23 | Total                     | \$ 2,075.00 | 19   | Total                     | \$ 1,200.00 | 8  | Total                     | \$<br>1,825.00 | 19 |
|                           |             |    |                           |             |      |                           |             |    |                           |                |    |
| August                    |             |    | August                    |             |      | August                    |             |    | August                    |                |    |
| New Residential-SF        | \$100.00    | 1  | New Residential-SF        | \$400.0     | 0 4  | New Residential-SF        | \$600.00    | 6  | New Residential-SF        |                |    |
| Reno. Residential         | \$100.00    | 1  | Reno. Residential         | \$100.0     | -    | Reno. Residential         | 2000.00     |    | Reno. Residential         | <br>           |    |
| Multi-Family Residential  | \$100.00    | -  | Multi-Family Residential  | Ş100.0      | 5 1  | Multi-Family Residential  |             |    | Multi-Family Residential  |                |    |
| Commercial                |             |    | Commercial                |             | _    | Commercial                |             |    | Commercial                | <br>           |    |
| Commercial Renovation     |             |    | Commercial Renovation     | \$200.0     | 0 1  | Commercial Renovation     | \$150.00    | 1  | Commercial Renovation     | <br>           |    |
| Accessory Buildings       | \$200.00    | 2  | Accessory Buildings       | \$200.0     |      | Accessory Buildings       | \$150.00    | 1  | Accessory Buildings       | <br>           |    |
| Secondary Suites          | \$200.00    | -  | Secondary Suites          | \$200.0     | 5 2  | Secondary Suites          | \$25.00     | -  | Secondary Suites          | <br>           |    |
| Industrial                |             |    | Industrial                |             |      | Industrial                |             |    | Industrial                |                |    |
| Institutional             | \$400.00    | 2  | Institutional             |             | _    | Institutional             |             |    | Institutional             | <br>           |    |
| Demolition                | 9400.00     | -  | Demolition                |             | _    | Demolition                |             |    | Demolition                | <br>           |    |
| Other (Signs/Decks, etc.) | \$925.00    | 12 | Other (Decks/Signs, etc.) | \$1,275.0   | 0 14 | Other (Decks/Signs, etc.) | \$225.00    | 4  | Other (Decks/Signs, etc.) | <br>           |    |
| Total                     | \$1.725.00  | 18 | Total                     | \$2.175.0   |      | Total                     | \$1.000.00  | 12 | Total                     |                |    |
| 10141                     | \$1,120.00  |    | Total                     | Ψ2,170.00   |      | 1 otal                    | \$1,000.00  |    | Total                     |                |    |
|                           |             |    |                           |             |      |                           |             |    |                           |                |    |
| September                 |             |    | September                 |             |      | September                 |             |    | September                 |                |    |
| New Residential-SF        | \$ 200.00   | 2  | New Residential-SF        | \$ 700.00   | 7    | New Residential-SF        |             |    | New Residential-SF        |                |    |
| Reno. Residential         |             |    | Reno, Residential         |             |      | Reno. Residential         | \$ 200.00   | 2  | Reno. Residential         |                |    |
| Multi-Family Residential  |             |    | Multi-Family Residential  |             |      | Multi-Family Residential  | ÷ 200100    |    | Multi-Family Residential  |                |    |
| Commercial                | \$ 300.00   | 3  | Commercial                |             |      | Commercial                | Ś 250.00    | 1  | Commercial                |                |    |
| Commercial Renovation     |             |    | Commercial Renovation     |             |      | Commercial Renovation     | 7           |    | Commercial Renovation     |                |    |
| Accessory Buildings       | \$ 25.00    | 1  | Accessory Buildings       |             |      | Accessory Buildings       |             |    | Accessory Buildings       |                |    |
| Secondary Suites          |             |    | Secondary Suites          | \$ 150.00   | 1    | Secondary Suites          |             |    | Secondary Suites          |                |    |
| Industrial                |             |    | Industrial                | ÷ 150.00    | 1    | Industrial                |             |    | Industrial                |                |    |
| Institutional             |             |    | Institutional             |             |      | Institutional             |             |    | Institutional             |                |    |
| Demolition                |             |    | Demolition                |             |      | Demolition                |             |    | Demolition                |                |    |
| Other (Signs/Decks, etc.) | \$ 600.00   | 8  | Other (Decks/Signs, etc.) | \$ 850.00   | 12   | Other (Decks/Signs, etc.) | \$ 400.00   | 5  | Other (Decks/Signs, etc.) |                |    |
| Total                     | \$ 1.125.00 | 14 | Total                     | \$ 1.700.00 |      | Total                     | \$ 850.00   | 8  | Total                     |                |    |