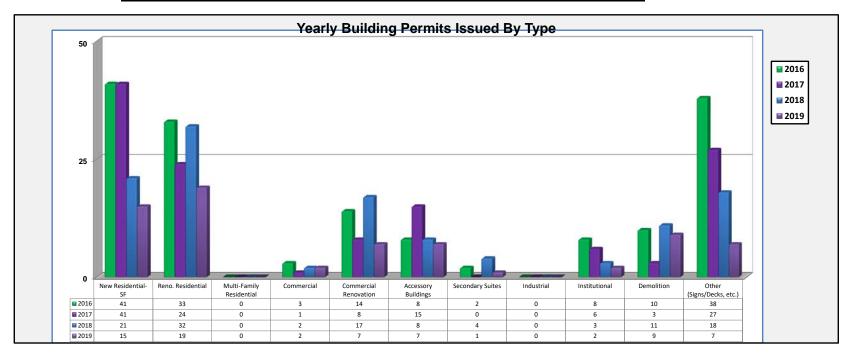

|                           | Data Summary - Buil | ding Permits by Typ | e of Permit Issued |      |
|---------------------------|---------------------|---------------------|--------------------|------|
| PERMIT TYPE               | 2016                | 2017                | 2018               | 2019 |
| New Residential-SF        | 41                  | 41                  | 21                 | 15   |
| Reno. Residential         | 33                  | 24                  | 32                 | 19   |
| Multi-Family Residential  | 0                   | 0                   | 0                  | 0    |
| Commercial                | 3                   | 1                   | 2                  | 2    |
| Commercial Renovation     | 14                  | 8                   | 17                 | 7    |
| Accessory Buildings       | 8                   | 15                  | 8                  | 7    |
| Secondary Suites          | 2                   | 0                   | 4                  | 1    |
| Industrial                | 0                   | 0                   | 0                  | 0    |
| Institutional             | 8                   | 6                   | 3                  | 2    |
| Demolition                | 10                  | 3                   | 11                 | 9    |
| Other (Signs/Decks, etc.) | 38                  | 27                  | 18                 | 7    |
| Total                     | 157                 | 125                 | 116                | 69   |