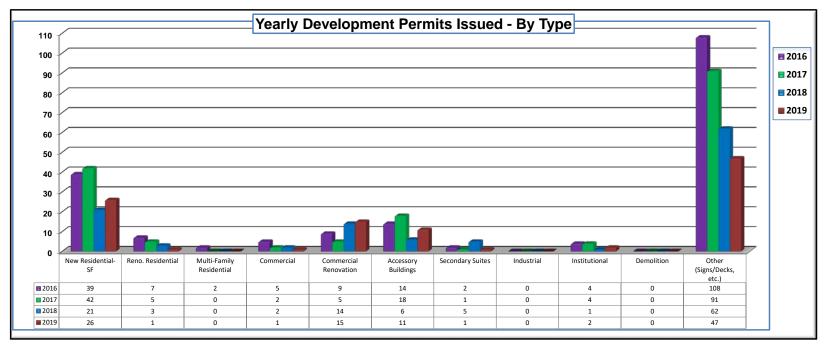

| 1    |
| Commercial Renovation     | 9                 | 5                | 14                  | 15   |
| Accessory Buildings       | 14                | 18               | 6                   | 11   |
| Secondary Suites          | 2                 | 1                | 5                   | 1    |
| Industrial                | 0                 | 0                | 0                   | 0    |
| Institutional             | 4                 | 4                | 1                   | 2    |
| Demolition                | 0                 | 0                | 0                   | 0    |
| Other (Signs/Decks, etc.) | 108               | 91               | 62                  | 47   |
| Total                     | 190               | 168              | 114                 | 104  |