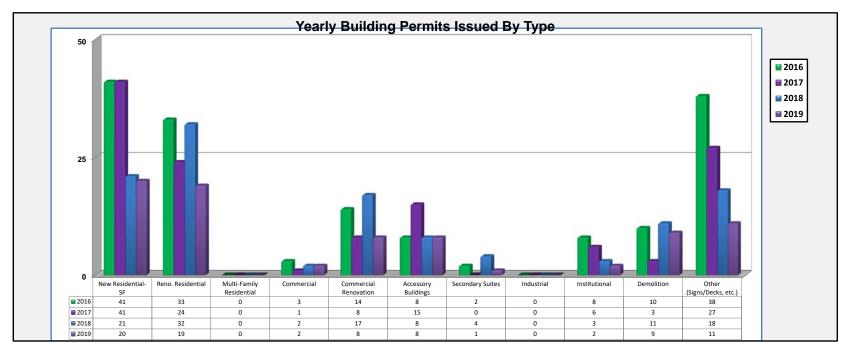

|                           | Data Summary - Buil | ding Permits by Typ | e of Permit Issued |      |
|---------------------------|---------------------|---------------------|--------------------|------|
| PERMIT TYPE               | 2016                | 2017                | 2018               | 2019 |
| New Residential-SF        | 41                  | 41                  | 21                 | 20   |
| Reno. Residential         | 33                  | 24                  | 32                 | 19   |
| Multi-Family Residential  | 0                   | 0                   | 0                  | 0    |
| Commercial                | 3                   | 1                   | 2                  | 2    |
| Commercial Renovation     | 14                  | 8                   | 17                 | 8    |
| Accessory Buildings       | 8                   | 15                  | 8                  | 8    |
| Secondary Suites          | 2                   | 0                   | 4                  | 1    |
| Industrial                | 0                   | 0                   | 0                  | 0    |
| Institutional             | 8                   | 6                   | 3                  | 2    |
| Demolition                | 10                  | 3                   | 11                 | 9    |
| Other (Signs/Decks, etc.) | 38                  | 27                  | 18                 | 11   |
| Total                     | 157                 | 125                 | 116                | 80   |