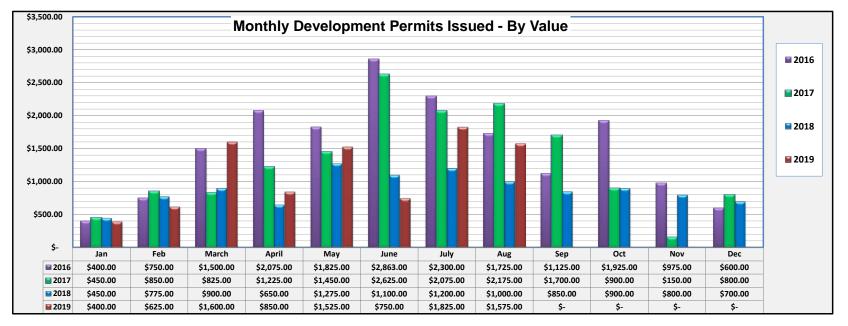

# Development Permit Stats Comparison 2016 - 2019

| 201                                                                                                                                            | .6         |    | 2017                                                                                                                                           |    |          |    | 2018                                                                                                                                           |    |          |     | 2019                                                                                                                                           |    |            |    |
|------------------------------------------------------------------------------------------------------------------------------------------------|------------|----|------------------------------------------------------------------------------------------------------------------------------------------------|----|----------|----|------------------------------------------------------------------------------------------------------------------------------------------------|----|----------|-----|------------------------------------------------------------------------------------------------------------------------------------------------|----|------------|----|
| January                                                                                                                                        |            |    | January                                                                                                                                        |    |          |    | January                                                                                                                                        |    |          |     | January                                                                                                                                        |    |            |    |
| New Residential-SF                                                                                                                             |            |    | New Residential-SF                                                                                                                             | \$ | 200.00   | 2  | New Residential-SF                                                                                                                             | \$ | 200.00   | 2   | New Residential-SF                                                                                                                             | \$ | 200.00     | 2  |
| Reno. Residential                                                                                                                              |            |    | Reno. Residential                                                                                                                              |    |          |    | Reno. Residential                                                                                                                              |    |          |     | Reno. Residential                                                                                                                              |    |            |    |
| Multi-Family Residential                                                                                                                       |            |    | Multi-Family Residential                                                                                                                       |    |          |    | Multi-Family Residential                                                                                                                       |    |          |     | Multi-Family Residential                                                                                                                       |    |            |    |
| Commercial                                                                                                                                     |            |    | Commercial                                                                                                                                     |    |          |    | Commercial                                                                                                                                     |    |          |     | Commercial                                                                                                                                     |    |            |    |
| Commercial Renovation                                                                                                                          |            |    | Commercial Renovation                                                                                                                          |    |          |    | Commercial Renovation                                                                                                                          |    |          |     | Commercial Renovation                                                                                                                          | Ś  | 150.00     | 1  |
| Accessory Buildings                                                                                                                            |            |    | Accessory Buildings                                                                                                                            |    |          |    | Accessory Buildings                                                                                                                            |    |          |     | Accessory Buildings                                                                                                                            |    |            |    |
| Secondary Suites                                                                                                                               |            |    | Secondary Suites                                                                                                                               |    |          |    | Secondary Suites                                                                                                                               |    |          |     | Secondary Suites                                                                                                                               |    |            |    |
| Industrial                                                                                                                                     |            |    | Industrial                                                                                                                                     |    |          |    | Industrial                                                                                                                                     |    |          |     | Industrial                                                                                                                                     |    |            |    |
| Institutional                                                                                                                                  |            |    | Institutional                                                                                                                                  |    |          |    | Institutional                                                                                                                                  |    |          |     | Institutional                                                                                                                                  |    |            |    |
| Demolition                                                                                                                                     |            |    | Demolition                                                                                                                                     |    |          |    | Demolition                                                                                                                                     |    |          |     | Demolition                                                                                                                                     |    |            |    |
| Other (Signs/Decks, etc.)                                                                                                                      | \$ 400.00  | -  | Other (Decks/Signs, etc.)                                                                                                                      | Ś  | 250.00   | 2  | Other (Decks/Signs, etc.)                                                                                                                      | Ś  | 250.00   | -   | Other (Decks/Signs, etc.)                                                                                                                      | Ś  | 50.00      | 1  |
|                                                                                                                                                | \$ 400.00  | 5  |                                                                                                                                                | \$ | 450.00   | 5  |                                                                                                                                                | \$ | 450.00   |     | Total                                                                                                                                          | \$ | 400.00     |    |
| Total                                                                                                                                          | \$ 400.00  | 5  | Total                                                                                                                                          | \$ | 450.00   | 5  | Total                                                                                                                                          | \$ | 450.00   | 8   | lotai                                                                                                                                          | \$ | 400.00     | 4  |
| New Residential-SF Reno. Residential Multi-Family Residential Commercial Commercial Renovation Accessory Buildings Secondary Suites Industrial | \$ 300.00  | 1  | New Residential-SF Reno. Residential Multi-Family Residential Commercial Commercial Renovation Accessory Buildings Secondary Suites Industrial | \$ | 350.00   | 2  | New Residential-SF Reno. Residential Multi-Family Residential Commercial Commercial Renovation Accessory Buildings Secondary Suites Industrial | \$ | 100.00   | 1 1 | New Residential-SF Reno. Residential Multi-Family Residential Commercial Commercial Renovation Accessory Buildings Secondary Suites Industrial | \$ | 200.00     | 1  |
| Institutional                                                                                                                                  |            |    | Institutional                                                                                                                                  |    |          |    | Institutional                                                                                                                                  |    |          |     | Institutional                                                                                                                                  |    |            |    |
| Demolition                                                                                                                                     |            |    | Demolition                                                                                                                                     |    |          |    | Demolition                                                                                                                                     |    |          |     | Demolition                                                                                                                                     |    |            |    |
| Other (Signs/Decks, etc.)                                                                                                                      | \$200.00   | 4  | Other (Decks/Signs, etc.)                                                                                                                      |    | \$300.00 | 6  | Other (Decks/Signs, etc.)                                                                                                                      |    | \$425.00 | 6   | Other (Decks/Signs, etc.)                                                                                                                      |    | \$275.00   | 5  |
| Total                                                                                                                                          | \$750.00   | 8  | Total                                                                                                                                          |    | \$850.00 | 13 | Total                                                                                                                                          |    | \$775.00 | 9   | Total                                                                                                                                          |    | \$625.00   | 7  |
| March                                                                                                                                          |            |    | March                                                                                                                                          | _  |          |    | March                                                                                                                                          |    |          |     | March                                                                                                                                          |    |            |    |
| New Residential-SF                                                                                                                             | \$200.00   | 2  | New Residential-SF                                                                                                                             |    | \$400.00 | 4  | New Residential-SF                                                                                                                             |    | \$300.00 | 3   | New Residential-SF                                                                                                                             | \$ | 500.00     | 5  |
| Reno. Residential                                                                                                                              |            |    | Reno. Residential                                                                                                                              |    |          |    | Reno. Residential                                                                                                                              |    |          |     | Reno. Residential                                                                                                                              |    |            |    |
| Multi-Family Residential Commercial                                                                                                            |            |    | Multi-Family Residential Commercial                                                                                                            | -  |          |    | Multi-Family Residential Commercial                                                                                                            |    |          |     | Multi-Family Residential Commercial                                                                                                            | \$ | 250.00     | 1  |
| Commercial Renovation                                                                                                                          | \$150.00   | 1  | Commercial Renovation                                                                                                                          | -  |          |    | Commercial Renovation                                                                                                                          | -  | \$100.00 | 1   | Commercial Renovation                                                                                                                          | \$ | 250.00     |    |
| Accessory Buildings                                                                                                                            | Ş150.00    | 1  | Accessory Buildings                                                                                                                            |    |          |    | Accessory Buildings                                                                                                                            |    | Ç100.00  | - 1 | Accessory Buildings                                                                                                                            | 7  | 230.00     |    |
| Secondary Suites                                                                                                                               |            |    | Secondary Suites                                                                                                                               |    |          |    | Secondary Suites                                                                                                                               |    |          |     | Secondary Suites                                                                                                                               |    |            |    |
| Industrial                                                                                                                                     |            |    | Industrial                                                                                                                                     |    |          |    | Industrial                                                                                                                                     |    |          |     | Industrial                                                                                                                                     |    |            |    |
| Institutional                                                                                                                                  |            |    | Institutional                                                                                                                                  |    |          |    | Institutional                                                                                                                                  |    |          |     | Institutional                                                                                                                                  |    |            |    |
| Demolition                                                                                                                                     |            |    | Demolition                                                                                                                                     |    |          |    | Demolition                                                                                                                                     |    |          |     | Demolition                                                                                                                                     |    |            |    |
| Other (Signs/Decks, etc.)                                                                                                                      | \$1,150.00 | 12 | Other (Decks/Signs, etc.)                                                                                                                      |    | \$425.00 | 7  | Other (Decks/Signs, etc.)                                                                                                                      |    | \$500.00 | 7   | Other (Decks/Signs, etc.)                                                                                                                      | \$ | 600.00     | 10 |
| Total                                                                                                                                          | \$1,500.00 | 15 | Total                                                                                                                                          |    | \$825.00 | 11 | Total                                                                                                                                          |    | \$900.00 | 11  | Total                                                                                                                                          |    | \$1,600.00 | 18 |