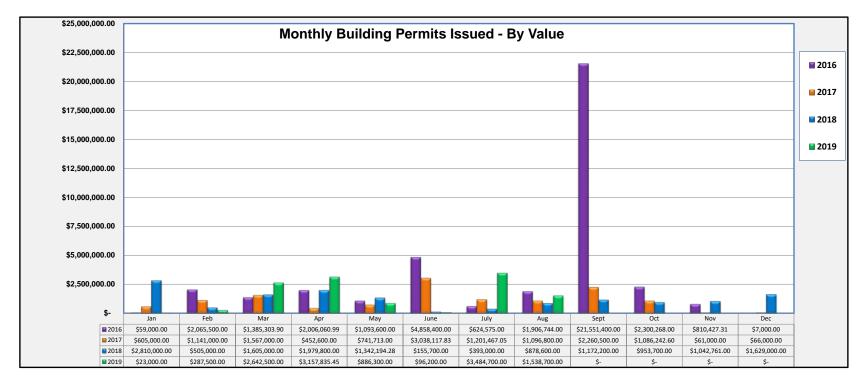

| D     | ata S | Summary - Build | gnik | Permits by Value | e of | Permits Issued |                     |
|-------|-------|-----------------|------|------------------|------|----------------|---------------------|
|       |       | 2016            |      | 2017             |      | 2018           | 2019                |
| Jan   | \$    | 59,000.00       | \$   | 605,000.00       | \$   | 2,810,000.00   | \$<br>23,000.00     |
| Feb   | \$    | 2,065,500.00    | \$   | 1,141,000.00     | \$   | 505,000.00     | \$<br>287,500.00    |
| Mar   | \$    | 1,385,303.90    | \$   | 1,567,000.00     | \$   | 1,605,000.00   | \$<br>2,642,500.00  |
| Apr   | \$    | 2,006,060.99    | \$   | 452,600.00       | \$   | 1,979,800.00   | \$<br>3,157,835.45  |
| May   | \$    | 1,093,600.00    | \$   | 741,713.00       | \$   | 1,342,194.28   | \$<br>886,300.00    |
| June  | \$    | 4,858,400.00    | \$   | 3,038,117.83     | \$   | 155,700.00     | \$<br>96,200.00     |
| July  | \$    | 624,575.00      | \$   | 1,201,467.05     | \$   | 393,000.00     | \$<br>3,484,700.00  |
| Aug   | \$    | 1,906,744.00    | \$   | 1,096,800.00     | \$   | 878,600.00     | \$<br>1,538,700.00  |
| Sept  | \$    | 21,551,400.00   | \$   | 2,260,500.00     | \$   | 1,172,200.00   | \$<br>-             |
| Oct   | \$    | 2,300,268.00    | \$   | 1,086,242.60     | \$   | 953,700.00     | \$<br>-             |
| Nov   | \$    | 810,427.31      | \$   | 61,000.00        | \$   | 1,042,761.00   | \$<br>-             |
| Dec   | \$    | 7,000.00        | \$   | 66,000.00        | \$   | 1,629,000.00   | \$<br>-             |
| Total | \$    | 38,668,279.20   | \$   | 13,317,440.48    | \$   | 14,466,955.28  | \$<br>12,116,735.45 |