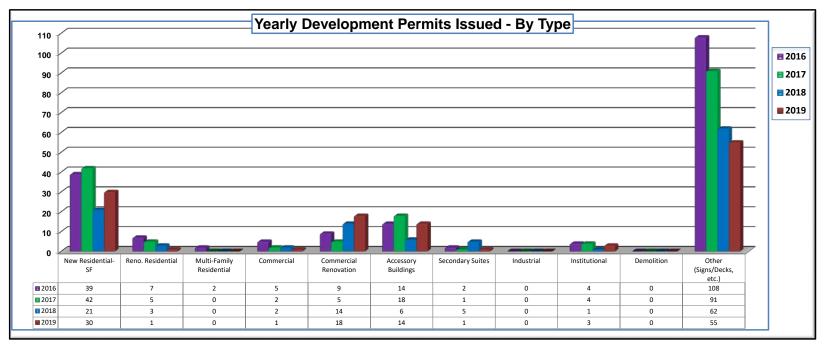

18   | 6    | 14   |  |  |  |  |  |  |  |
| Secondary Suites                                                         | 2    | 1    | 5    | 1    |  |  |  |  |  |  |  |
| Industrial                                                               | 0    | 0    | 0    | 0    |  |  |  |  |  |  |  |
| Institutional                                                            | 4    | 4    | 1    | 3    |  |  |  |  |  |  |  |
| Demolition                                                               | 0    | 0    | 0    | 0    |  |  |  |  |  |  |  |
| Other (Signs/Decks, etc.)                                                | 108  | 91   | 62   | 55   |  |  |  |  |  |  |  |
| Total                                                                    | 190  | 168  | 114  | 123  |  |  |  |  |  |  |  |