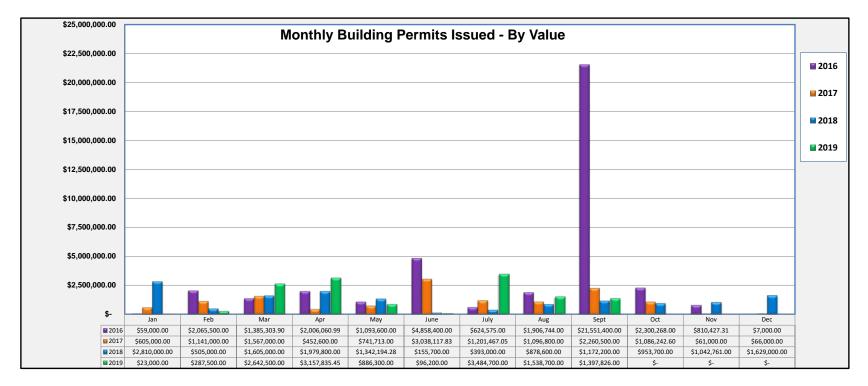

| D     | ata S | Summary - Build | gnib | g Permits by Value | e of | Permits Issued |                     |
|-------|-------|-----------------|------|--------------------|------|----------------|---------------------|
|       |       | 2016            |      | 2017               |      | 2018           | 2019                |
| Jan   | \$    | 59,000.00       | \$   | 605,000.00         | \$   | 2,810,000.00   | \$<br>23,000.00     |
| Feb   | \$    | 2,065,500.00    | \$   | 1,141,000.00       | \$   | 505,000.00     | \$<br>287,500.00    |
| Mar   | \$    | 1,385,303.90    | \$   | 1,567,000.00       | \$   | 1,605,000.00   | \$<br>2,642,500.00  |
| Apr   | \$    | 2,006,060.99    | \$   | 452,600.00         | \$   | 1,979,800.00   | \$<br>3,157,835.45  |
| May   | \$    | 1,093,600.00    | \$   | 741,713.00         | \$   | 1,342,194.28   | \$<br>886,300.00    |
| June  | \$    | 4,858,400.00    | \$   | 3,038,117.83       | \$   | 155,700.00     | \$<br>96,200.00     |
| July  | \$    | 624,575.00      | \$   | 1,201,467.05       | \$   | 393,000.00     | \$<br>3,484,700.00  |
| Aug   | \$    | 1,906,744.00    | \$   | 1,096,800.00       | \$   | 878,600.00     | \$<br>1,538,700.00  |
| Sept  | \$    | 21,551,400.00   | \$   | 2,260,500.00       | \$   | 1,172,200.00   | \$<br>1,397,826.00  |
| Oct   | \$    | 2,300,268.00    | \$   | 1,086,242.60       | \$   | 953,700.00     | \$<br>-             |
| Nov   | \$    | 810,427.31      | \$   | 61,000.00          | \$   | 1,042,761.00   | \$<br>-             |
| Dec   | \$    | 7,000.00        | \$   | 66,000.00          | \$   | 1,629,000.00   | \$<br>-             |
| Total | \$    | 38,668,279.20   | \$   | 13,317,440.48      | \$   | 14,466,955.28  | \$<br>13,514,561.45 |