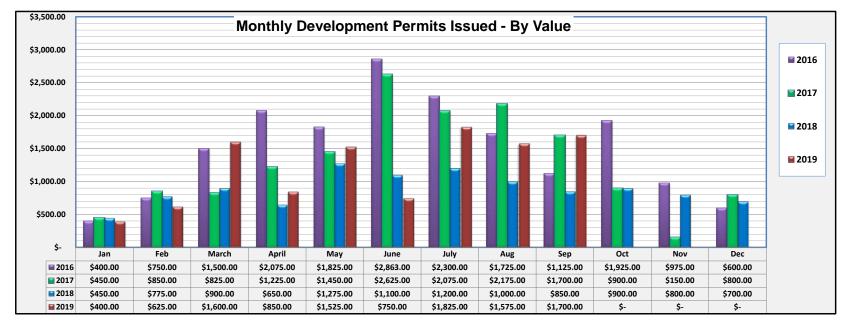

| 203                                                                                                                                                          | 16                   |        | 2017                                                                                                                                                         |     |          | 2018                                                                                                                                                           |    |          |   | 2019                                                                                                                                                         |    |                  |       |
|--------------------------------------------------------------------------------------------------------------------------------------------------------------|----------------------|--------|--------------------------------------------------------------------------------------------------------------------------------------------------------------|-----|----------|----------------------------------------------------------------------------------------------------------------------------------------------------------------|----|----------|---|--------------------------------------------------------------------------------------------------------------------------------------------------------------|----|------------------|-------|
| January                                                                                                                                                      |                      |        | January                                                                                                                                                      |     |          | January                                                                                                                                                        |    |          |   | January                                                                                                                                                      |    |                  |       |
| New Residential-SF                                                                                                                                           |                      |        | New Residential-SF                                                                                                                                           | \$  | 200.00   | 2 New Residential-SF                                                                                                                                           | \$ | 200.00   | 2 | New Residential-SF                                                                                                                                           | \$ | 200.00           | 2     |
| Reno. Residential                                                                                                                                            |                      |        | Reno. Residential                                                                                                                                            |     |          | Reno. Residential                                                                                                                                              |    |          |   | Reno. Residential                                                                                                                                            |    |                  |       |
| Multi-Family Residential                                                                                                                                     |                      |        | Multi-Family Residential                                                                                                                                     |     |          | Multi-Family Residential                                                                                                                                       |    |          |   | Multi-Family Residential                                                                                                                                     |    |                  |       |
| Commercial                                                                                                                                                   |                      |        | Commercial                                                                                                                                                   |     |          | Commercial                                                                                                                                                     |    |          |   | Commercial                                                                                                                                                   |    |                  |       |
| Commercial Renovation                                                                                                                                        |                      |        | Commercial Renovation                                                                                                                                        |     |          | Commercial Renovation                                                                                                                                          |    |          |   | Commercial Renovation                                                                                                                                        | \$ | 150.00           |       |
| Accessory Buildings                                                                                                                                          |                      |        | Accessory Buildings                                                                                                                                          |     |          | Accessory Buildings                                                                                                                                            |    |          |   | Accessory Buildings                                                                                                                                          |    |                  |       |
| Secondary Suites                                                                                                                                             |                      |        | Secondary Suites                                                                                                                                             |     |          | Secondary Suites                                                                                                                                               |    |          |   | Secondary Suites                                                                                                                                             |    |                  |       |
| Industrial                                                                                                                                                   |                      |        | Industrial                                                                                                                                                   |     |          | Industrial                                                                                                                                                     |    |          |   | Industrial                                                                                                                                                   |    |                  |       |
| Institutional                                                                                                                                                |                      |        | Institutional                                                                                                                                                |     |          | Institutional                                                                                                                                                  |    |          |   | Institutional                                                                                                                                                |    |                  | _     |
| Demolition                                                                                                                                                   |                      |        | Demolition                                                                                                                                                   |     |          | Demolition                                                                                                                                                     |    |          |   | Demolition                                                                                                                                                   |    |                  |       |
| Other (Signs/Decks, etc.)                                                                                                                                    | \$ 400.00            | 5      | Other (Decks/Signs, etc.)                                                                                                                                    | Ś   | 250.00   | 3 Other (Decks/Signs, etc.)                                                                                                                                    | Ś  | 250.00   | 6 | Other (Decks/Signs, etc.)                                                                                                                                    | \$ | 50.00            |       |
| Total                                                                                                                                                        | \$ 400.00            | 5      | Total                                                                                                                                                        | \$  |          | 5 Total                                                                                                                                                        | \$ | 450.00   | 8 | Total                                                                                                                                                        | \$ | 400.00           |       |
| Total                                                                                                                                                        | φ 400.00             | 3      | Total                                                                                                                                                        | Ψ   | 430.00   | J Iotai                                                                                                                                                        | Ą  | 430.00   | 0 | I Otal                                                                                                                                                       | Ą  | 400.00           |       |
| New Residential-SF                                                                                                                                           | \$ 300.00            | 3      | Rew Residential-SF                                                                                                                                           | \$  | 500.00   | February  New Residential-SF                                                                                                                                   | \$ | 100.00   | 1 | Rew Residential-SF                                                                                                                                           |    |                  | _     |
| Reno. Residential                                                                                                                                            | \$ 300.00            | 3      | Reno. Residential                                                                                                                                            | , ş | 500.00   | Reno. Residential                                                                                                                                              | Ş  | 100.00   | 1 | Reno. Residential                                                                                                                                            |    |                  | —     |
| Multi-Family Residential                                                                                                                                     |                      |        | Multi-Family Residential                                                                                                                                     |     |          | Multi-Family Residential                                                                                                                                       |    |          |   | Multi-Family Residential                                                                                                                                     |    |                  |       |
| Commercial                                                                                                                                                   |                      |        | Commercial                                                                                                                                                   |     |          | Commercial                                                                                                                                                     |    |          |   | Commercial                                                                                                                                                   |    |                  |       |
| Commercial Renovation                                                                                                                                        | \$ 250.00            | 1      | Commercial Renovation                                                                                                                                        | \$  | 350.00   | 2 Commercial Renovation                                                                                                                                        | \$ | 100.00   | 1 | Commercial Renovation                                                                                                                                        | \$ | 200.00           | 1     |
| Accessory Buildings                                                                                                                                          |                      |        | Accessory Buildings                                                                                                                                          |     |          | Accessory Buildings                                                                                                                                            |    |          |   | Accessory Buildings                                                                                                                                          |    |                  |       |
| Secondary Suites                                                                                                                                             |                      |        | Secondary Suites                                                                                                                                             |     |          | Secondary Suites                                                                                                                                               | \$ | 150.00   | 1 | Secondary Suites                                                                                                                                             | \$ | 150.00           | 1     |
| Industrial                                                                                                                                                   |                      |        | Industrial                                                                                                                                                   |     |          | Industrial                                                                                                                                                     |    |          |   | Industrial                                                                                                                                                   |    |                  |       |
| Institutional Demolition                                                                                                                                     |                      |        | Institutional Demolition                                                                                                                                     |     |          | Institutional Demolition                                                                                                                                       |    |          |   | Institutional Demolition                                                                                                                                     |    |                  | —     |
| Other (Signs/Decks, etc.)                                                                                                                                    | \$200.00             | 1      | Other (Decks/Signs, etc.)                                                                                                                                    |     | \$300.00 | 6 Other (Decks/Signs, etc.)                                                                                                                                    |    | \$425.00 | 6 | Other (Decks/Signs, etc.)                                                                                                                                    |    | \$275.00         | - 5   |
| Total                                                                                                                                                        | \$750.00             | 8      | Total                                                                                                                                                        |     | 1        | 3 Total                                                                                                                                                        |    | \$775.00 | 9 | Total                                                                                                                                                        |    | \$625.00         | 7     |
|                                                                                                                                                              | ,                    |        |                                                                                                                                                              |     |          |                                                                                                                                                                |    |          |   |                                                                                                                                                              |    |                  |       |
| March                                                                                                                                                        |                      |        |                                                                                                                                                              |     |          |                                                                                                                                                                |    |          |   |                                                                                                                                                              |    |                  |       |
|                                                                                                                                                              |                      |        | March                                                                                                                                                        |     |          | March                                                                                                                                                          |    |          |   | March                                                                                                                                                        |    |                  |       |
|                                                                                                                                                              | \$200.00             | 2      | March New Residential-SE                                                                                                                                     |     | \$400.00 | March  New Residential-SF                                                                                                                                      |    | \$300.00 | 3 | March New Residential-SE                                                                                                                                     | Ś  | 500.00           |       |
| New Residential-SF<br>Reno. Residential                                                                                                                      | \$200.00             | 2      | New Residential-SF                                                                                                                                           |     | \$400.00 | 4 New Residential-SF                                                                                                                                           |    | \$300.00 | 3 | New Residential-SF                                                                                                                                           | \$ | 500.00           | 5     |
| New Residential-SF                                                                                                                                           | \$200.00             | 2      |                                                                                                                                                              |     | \$400.00 |                                                                                                                                                                |    | \$300.00 | 3 |                                                                                                                                                              | \$ | 500.00           | 5     |
| New Residential-SF<br>Reno. Residential                                                                                                                      | \$200.00             | 2      | New Residential-SF<br>Reno. Residential                                                                                                                      |     | \$400.00 | 4 New Residential-SF<br>Reno. Residential                                                                                                                      |    | \$300.00 | 3 | New Residential-SF<br>Reno. Residential                                                                                                                      | \$ | 500.00<br>250.00 | 5     |
| New Residential-SF<br>Reno. Residential<br>Multi-Family Residential<br>Commercial<br>Commercial Renovation                                                   | \$200.00<br>\$150.00 | 2      | New Residential-SF Reno. Residential Multi-Family Residential Commercial Commercial Renovation                                                               |     | \$400.00 | 4 New Residential-SF Reno. Residential Multi-Family Residential Commercial Commercial Renovation                                                               |    | \$300.00 | 3 | New Residential-SF<br>Reno. Residential<br>Multi-Family Residential<br>Commercial<br>Commercial Renovation                                                   |    |                  |       |
| New Residential-SF<br>Reno. Residential<br>Multi-Family Residential<br>Commercial<br>Commercial Renovation<br>Accessory Buildings                            |                      | 1      | New Residential-SF Reno. Residential Multi-Family Residential Commercial Commercial Renovation Accessory Buildings                                           |     | \$400.00 | 4 New Residential-SF Reno. Residential Multi-Family Residential Commercial Commercial Renovation Accessory Buildings                                           |    |          | 1 | New Residential-SF<br>Reno. Residential<br>Multi-Family Residential<br>Commercial<br>Commercial Renovation<br>Accessory Buildings                            | \$ | 250.00           | 1 2   |
| New Residential-SF<br>Reno. Residential<br>Multi-Family Residential<br>Commercial<br>Commercial Renovation<br>Accessory Buildings<br>Secondary Suites        |                      | 1      | New Residential-SF Reno. Residential Multi-Family Residential Commercial Commercial Renovation Accessory Buildings Secondary Suites                          |     | \$400.00 | 4 New Residential-SF Reno. Residential Multi-Family Residential Commercial Commercial Renovation Accessory Buildings Secondary Suites                          |    |          | 1 | New Residential-SF<br>Reno. Residential<br>Multi-Family Residential<br>Commercial<br>Commercial Renovation<br>Accessory Buildings<br>Secondary Suites        | \$ | 250.00           | 1<br> |
| New Residential-SF Reno. Residential Multi-Family Residential Commercial Commercial Renovation Accessory Buildings Secondary Suites Industrial               |                      | 1      | New Residential-SF Reno. Residential Multi-Family Residential Commercial Commercial Renovation Accessory Buildings Secondary Suites Industrial               |     | \$400.00 | 4 New Residential-SF Reno. Residential Multi-Family Residential Commercial Commercial Renovation Accessory Buildings Secondary Suites Industrial               |    |          | 1 | New Residential-SF Reno. Residential Multi-Family Residential Commercial Commercial Renovation Accessory Buildings Secondary Suites Industrial               | \$ | 250.00           | 1 2   |
| New Residential-SF Reno. Residential Multi-Family Residential Commercial Commercial Renovation Accessory Buildings Secondary Suites Industrial Institutional |                      | 1      | New Residential-SF Reno. Residential Multi-Family Residential Commercial Commercial Renovation Accessory Buildings Secondary Suites Industrial Institutional |     | \$400.00 | 4 New Residential-SF Reno. Residential Multi-Family Residential Commercial Commercial Commercial Accessory Buildings Secondary Suites Industrial Institutional |    |          | 1 | New Residential-SF Reno. Residential Multi-Family Residential Commercial Commercial Renovation Accessory Buildings Secondary Suites Industrial Institutional | \$ | 250.00           | 1 2   |
| New Residential-SF Reno. Residential Multi-Family Residential Commercial Commercial Renovation Accessory Buildings Secondary Suites Industrial               |                      | 1 1 12 | New Residential-SF Reno. Residential Multi-Family Residential Commercial Commercial Renovation Accessory Buildings Secondary Suites Industrial               |     | \$400.00 | 4 New Residential-SF Reno. Residential Multi-Family Residential Commercial Commercial Renovation Accessory Buildings Secondary Suites Industrial               |    |          | 1 | New Residential-SF Reno. Residential Multi-Family Residential Commercial Commercial Renovation Accessory Buildings Secondary Suites Industrial               | \$ | 250.00           | 10    |