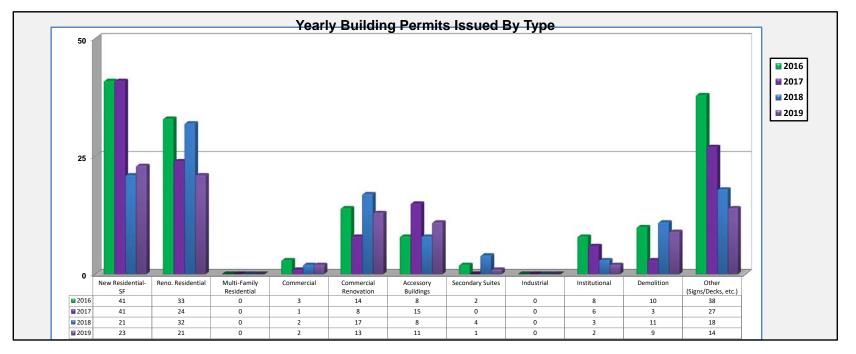

|                           | Data Summary - Buil | ding Permits by Typ | e of Permit Issued |      |
|---------------------------|---------------------|---------------------|--------------------|------|
| PERMIT TYPE               | 2016                | 2017                | 2018               | 2019 |
| New Residential-SF        | 41                  | 41                  | 21                 | 23   |
| Reno. Residential         | 33                  | 24                  | 32                 | 21   |
| Multi-Family Residential  | 0                   | 0                   | 0                  | 0    |
| Commercial                | 3                   | 1                   | 2                  | 2    |
| Commercial Renovation     | 14                  | 8                   | 17                 | 13   |
| Accessory Buildings       | 8                   | 15                  | 8                  | 11   |
| Secondary Suites          | 2                   | 0                   | 4                  | 1    |
| Industrial                | 0                   | 0                   | 0                  | 0    |
| Institutional             | 8                   | 6                   | 3                  | 2    |
| Demolition                | 10                  | 3                   | 11                 | 9    |
| Other (Signs/Decks, etc.) | 38                  | 27                  | 18                 | 14   |
| Total                     | 157                 | 125                 | 116                | 96   |