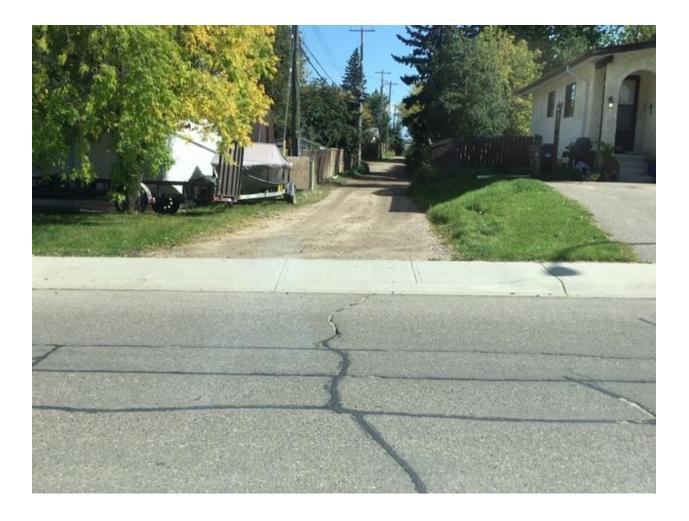

| STREET ADDRESS    | 211-319 22 STREET | TAXROLL | 148100-96900 |
|-------------------|-------------------|---------|--------------|
|                   |                   |         |              |
| LEGAL DESCRIPTION | 9122301;B16;L2-11 |         |              |
|                   |                   |         |              |
| ZONING            | R1A               |         |              |

| NOTES      | A lot of boat/trailer encroachments on city right of way. |  |
|------------|-----------------------------------------------------------|--|
|            |                                                           |  |
| AGREEMENTS | No agreements have been made.                             |  |
|            |                                                           |  |

| STREET ADDRESS    | 211-319 22 STREET | TAXROLL | 148100-96900 |
|-------------------|-------------------|---------|--------------|
|                   |                   | ·       | ·            |
| LEGAL DESCRIPTION | 9122301;B16;L2-11 |         |              |
|                   |                   |         |              |
| ZONING            | R1A               |         |              |