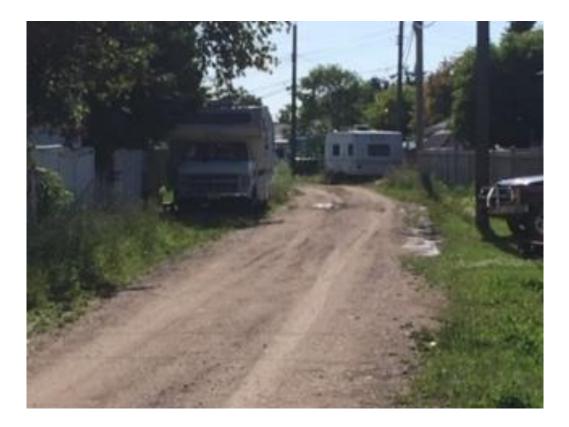

| STREET ADDRESS    | 6110-6124 52 AVENUE | TAXROLL | 4000027179-4000027173 |
|-------------------|---------------------|---------|-----------------------|
|                   |                     |         |                       |
| LEGAL DESCRIPTION | B14, L1             |         |                       |
|                   |                     |         |                       |
| ZONING            | R1B                 |         |                       |

| NOTES      | Trailers encroaching on city right of way from 6110-6124. |
|------------|-----------------------------------------------------------|
|            |                                                           |
| AGREEMENTS | No agreements have been arranged.                         |
|            |                                                           |
|            |                                                           |