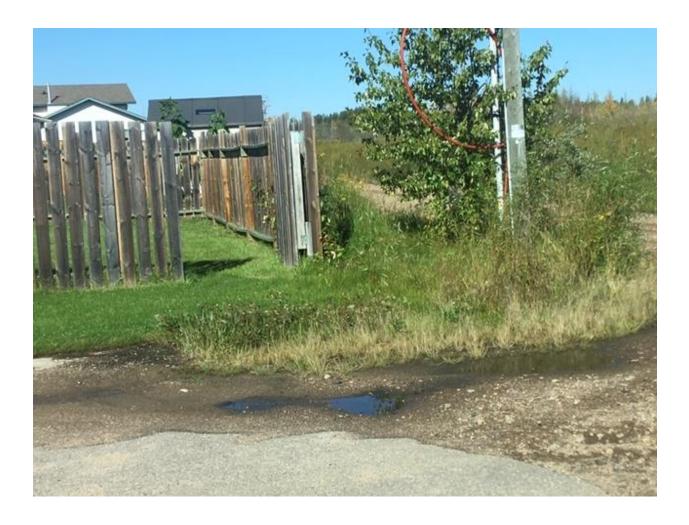

| STREET ADDRESS    | 6110-6124 52 AVENUE | TAXROLL | 4000027179-4000027173 |
|-------------------|---------------------|---------|-----------------------|
|                   |                     |         |                       |
| LEGAL DESCRIPTION | B14, L1             |         |                       |
|                   |                     |         |                       |
| ZONING            | R1B                 |         |                       |

| NOTES      | Trailers encroaching on city right of way from 6110-6124. |
|------------|-----------------------------------------------------------|
|            |                                                           |
| AGREEMENTS | No agreements have been arranged.                         |
|            |                                                           |
|            |                                                           |