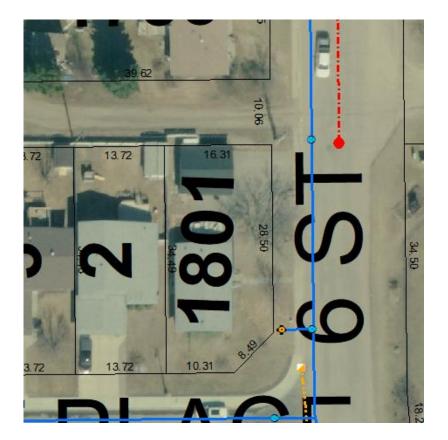

| STREET ADDRESS    | 1801 6 STREET | TAXROLL | 153300 |
|-------------------|---------------|---------|--------|
|                   |               |         |        |
| LEGAL DESCRIPTION | 9222732;B1;L1 |         |        |
|                   |               |         |        |
| ZONING            | R1B           |         |        |

| NOTES      | Fence is encroaching on city right of way. |
|------------|--------------------------------------------|
|            |                                            |
| AGREEMENTS | No agreements have been made.              |
|            |                                            |