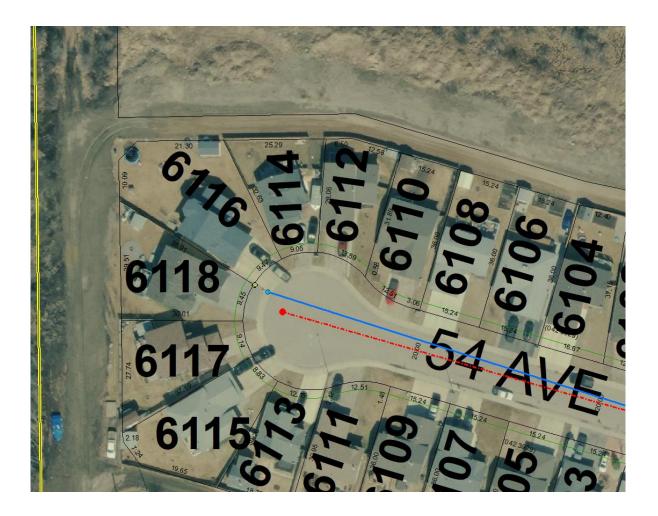

| STREET ADDRESS    | 6115 - 6118 54 AVENUE | TAXROLL | 4000027331 |
|-------------------|-----------------------|---------|------------|
|                   |                       |         |            |
| LEGAL DESCRIPTION | B14, L37              |         |            |
|                   |                       |         |            |
| ZONING            | R1B                   |         |            |

| NOTES      | 6115-6118 has trailers encroaching on city right of way. |
|------------|----------------------------------------------------------|
|            |                                                          |
| AGREEMENTS | No agreements have been made.                            |
|            |                                                          |

| STREET ADDRESS    | 6115-6118 54 AVENUE | TAXROLL | 4000027331 |
|-------------------|---------------------|---------|------------|
|                   |                     |         |            |
| LEGAL DESCRIPTION | B14, L37            |         |            |
|                   |                     |         |            |
| ZONING            | R1B                 |         |            |