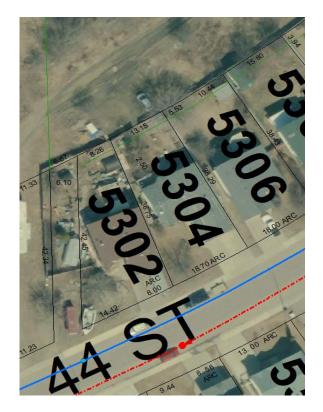

| STREET ADDRESS    | 5304 44 STREET  | TAXROLL | 4000023399 |
|-------------------|-----------------|---------|------------|
|                   |                 |         |            |
| LEGAL DESCRIPTION | 9321365;B23;L29 |         |            |
|                   |                 |         |            |
| ZONING            | R1A             |         |            |

| NOTES      | Old van encroaching on city right of way. |
|------------|-------------------------------------------|
|            |                                           |
| AGREEMENTS | No agreements have been made.             |
|            |                                           |

| STREET ADDRESS    | 5304 44 STREET  | TAXROLL | 4000023399 |
|-------------------|-----------------|---------|------------|
|                   |                 |         | ·          |
| LEGAL DESCRIPTION | 9321365;B23;L29 |         |            |
|                   |                 |         |            |
| ZONING            | R1A             |         |            |