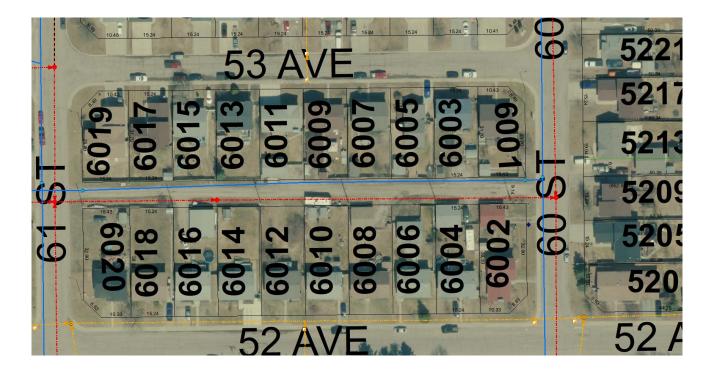

| STREET ADDRESS    | 6010-6020 52 AVENUE | TAXROLL | 4000027187 - 4000027182 |
|-------------------|---------------------|---------|-------------------------|
|                   |                     |         |                         |
| LEGAL DESCRIPTION | B13, L1             |         |                         |
| ZONING            | R1B                 |         |                         |
|                   | KID                 |         |                         |

| NOTES      | Trailers Encroaching on City Right of Way from 6010-6020. |
|------------|-----------------------------------------------------------|
|            |                                                           |
| AGREEMENTS | No agreements have been made.                             |
|            |                                                           |

| STREET ADDRESS    | 6010-6020 52 AVENUE | TAXROLL | 4000027187 - 4000027182 |
|-------------------|---------------------|---------|-------------------------|
|                   |                     |         |                         |
| LEGAL DESCRIPTION | B13, L1             |         |                         |
|                   |                     |         |                         |
| ZONING            | R1B                 |         |                         |