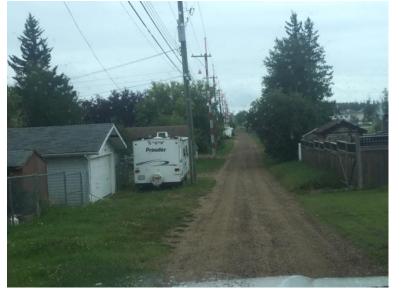

| STREET ADDRESS    | 211-319 22 STREET | TAXROLL | 148100-96900 |
|-------------------|-------------------|---------|--------------|
|                   |                   |         |              |
| LEGAL DESCRIPTION | 9122301;B16;L2-11 |         |              |
|                   |                   |         |              |
| ZONING            | R1A               |         |              |

| NOTES      | A lot of boat/trailer encroachments on city right of way. |  |
|------------|-----------------------------------------------------------|--|
|            |                                                           |  |
| AGREEMENTS | No agreements have been made.                             |  |
|            |                                                           |  |

| STREET ADDRESS    | 211-319 22 STREET | TAXROLL | 148100-96900 |
|-------------------|-------------------|---------|--------------|
|                   |                   | ·       | ·            |
| LEGAL DESCRIPTION | 9122301;B16;L2-11 |         |              |
|                   |                   |         |              |
| ZONING            | R1A               |         |              |