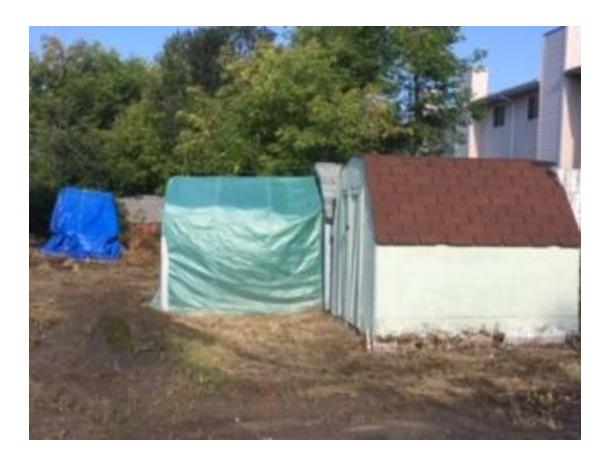

| STREET ADDRESS    | 5310- 57A STREET   | TAXROLL | 4000027203 |
|-------------------|--------------------|---------|------------|
|                   |                    |         |            |
| LEGAL DESCRIPTION | 8521867;L – Unit 1 |         |            |
|                   |                    |         |            |
| ZONING            | R4                 |         |            |

| NOTES      | Sheds are encroaching on city right of way. |
|------------|---------------------------------------------|
|            |                                             |
| AGREEMENTS | No agreements have been made.               |
|            |                                             |