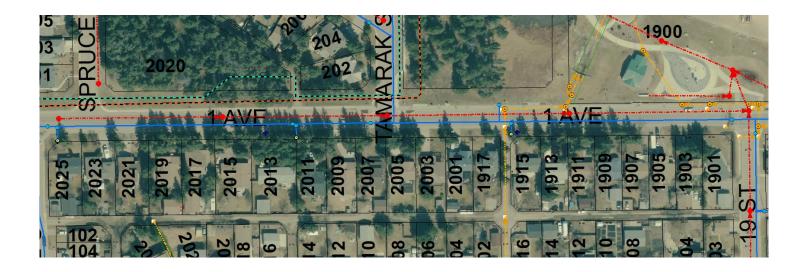

| STREET ADDRESS    | 2001 1 AVENUE            | TAXROLL | 108200 |  |
|-------------------|--------------------------|---------|--------|--|
|                   |                          |         |        |  |
| LEGAL DESCRIPTION | 7921611;B 3;L WST PT LOT |         |        |  |
|                   |                          |         |        |  |
| ZONING            | R1A                      |         |        |  |

| NOTES      | Trailers encroaching on city right of way. |
|------------|--------------------------------------------|
|            |                                            |
| AGREEMENTS | No agreements have been made.              |
|            |                                            |

| STREET ADDRESS    | 2001 1 AVENUE            | TAXROLL | 108200 |
|-------------------|--------------------------|---------|--------|
|                   |                          |         |        |
| LEGAL DESCRIPTION | 7921611;B 3;L WST PT LOT |         |        |
|                   |                          |         |        |
| ZONING            | R1A                      |         |        |