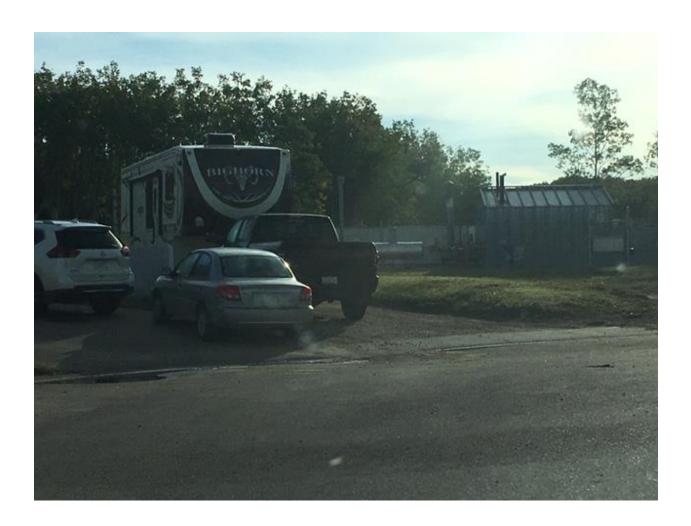

| STREET ADDRESS    | 4619 62 AVENUE  | TAXROLL | 4000030043 |
|-------------------|-----------------|---------|------------|
|                   |                 |         |            |
| LEGAL DESCRIPTION | 032 2567; B5;L2 |         |            |
|                   |                 |         |            |
| ZONING            | R1A             |         |            |

| NOTES      | Fence/vehicles encroaching on PUL                 |
|------------|---------------------------------------------------|
|            |                                                   |
| AGREEMENTS | Agreement with former owner expired October 2009. |
|            |                                                   |