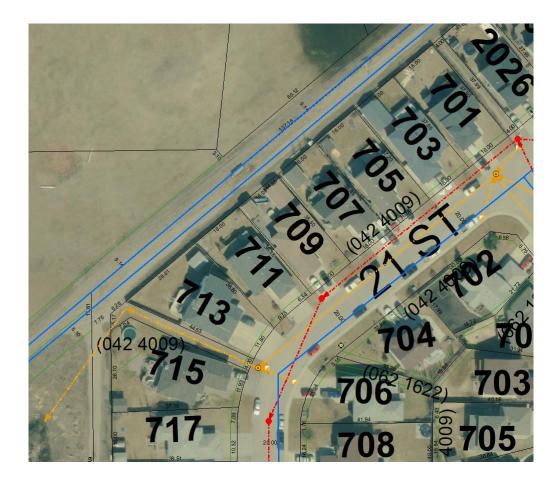

| STREET ADDRESS    | 701-713 21 STREET  | TAXROLL | 904168-904174 |
|-------------------|--------------------|---------|---------------|
|                   |                    |         |               |
| LEGAL DESCRIPTION | 0424008;B17;L38-44 |         |               |
|                   |                    |         |               |
| ZONING            | R1A                |         |               |

| NOTES      | Assortment of boats and trailers on city right of way. |  |
|------------|--------------------------------------------------------|--|
|            |                                                        |  |
| AGREEMENTS | No agreements have been made.                          |  |
|            |                                                        |  |