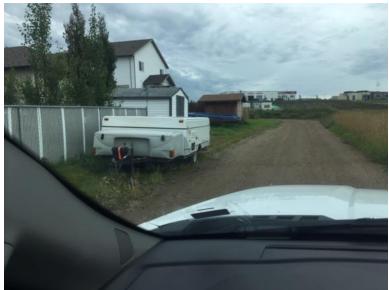

| STREET ADDRESS    | 923-1007 11 ST+ 922-1008<br>12 ST | TAXROLL | 157300-156400 |
|-------------------|-----------------------------------|---------|---------------|
| LEGAL DESCRIPTION | 9321948;B2;L2-50                  |         |               |
| ZONING            | R1A                               |         |               |

| NOTES      | Lots of trailers encroaching throughout right of way. |  |
|------------|-------------------------------------------------------|--|
|            |                                                       |  |
| AGREEMENTS | No agreements have been arranged.                     |  |
|            |                                                       |  |

| STREET ADDRESS    | 923-1007 11 ST+ 922-1008<br>12 ST | TAXROLL | 157300-156400 |
|-------------------|-----------------------------------|---------|---------------|
| LEGAL DESCRIPTION | 9321948;B2;L2-50                  |         |               |
|                   |                                   |         |               |
| ZONING            | R1A                               |         |               |