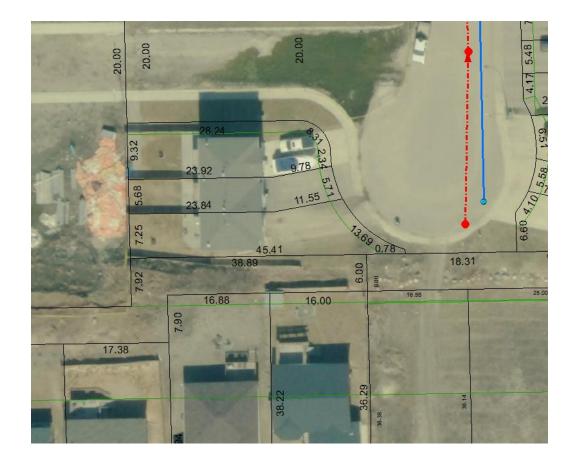

| STREET ADDRESS    | 2-5 PARKVIEW<br>CRESCENT | TAXROLL | 134000-134300 |
|-------------------|--------------------------|---------|---------------|
| LEGAL DESCRIPTION | 8521527 B18 L2-5         |         |               |
|                   |                          |         |               |
| ZONING            | R1A                      |         |               |

| NOTES      | 2-5 encroaching on city green space/utility right of way.          |
|------------|--------------------------------------------------------------------|
|            |                                                                    |
| AGREEMENTS | No agreements, however there are real property/compliance reports. |
|            |                                                                    |

| STREET ADDRESS    | 2-5 PARKVIEW<br>CRESCENT | TAXROLL | 134000-134300 |  |
|-------------------|--------------------------|---------|---------------|--|
| LEGAL DESCRIPTION | 8521527 B18 L2-5         |         |               |  |
| ZONING            | R1A                      |         |               |  |