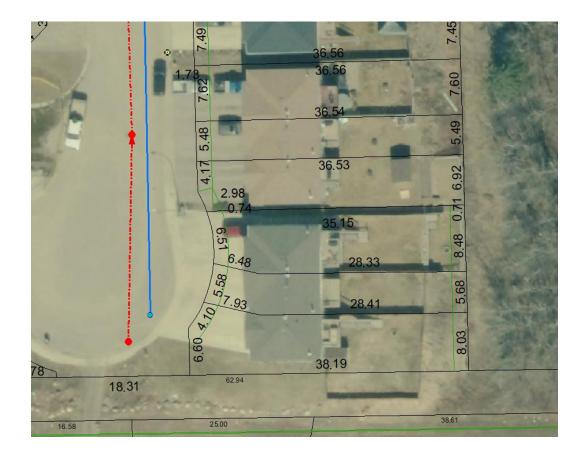

| STREET ADDRESS    | 2-5 PARKVIEW<br>CRESCENT | TAXROLL | 134000-134300 |
|-------------------|--------------------------|---------|---------------|
| LEGAL DESCRIPTION | 8521527 B18 L2-5         |         |               |
|                   |                          |         |               |
| ZONING            | R1A                      |         |               |

| NOTES      | 2-5 encroaching on city green space/utility right of way.          |
|------------|--------------------------------------------------------------------|
|            |                                                                    |
| AGREEMENTS | No agreements, however there are real property/compliance reports. |
|            |                                                                    |

| STREET ADDRESS    | 2-5 PARKVIEW<br>CRESCENT | TAXROLL | 134000-134300 |  |
|-------------------|--------------------------|---------|---------------|--|
| LEGAL DESCRIPTION | 8521527 B18 L2-5         |         |               |  |
| ZONING            | R1A                      |         |               |  |