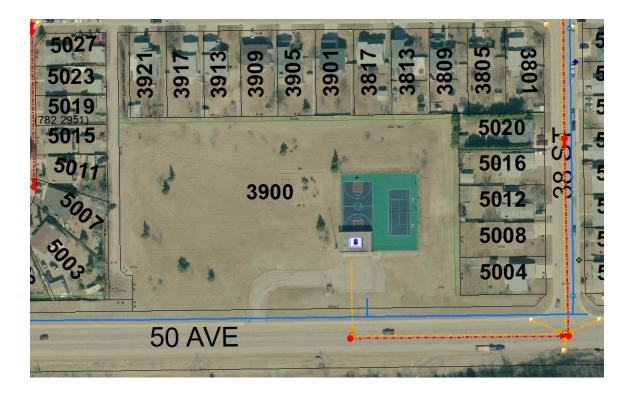

| STREET ADDRESS    | 3900 50 AVENUE   | TAXROLL | 4000023161 |
|-------------------|------------------|---------|------------|
|                   |                  |         |            |
| LEGAL DESCRIPTION | 8221147;B9;L17MR |         |            |
|                   |                  |         |            |
| ZONING            | PS               |         |            |

| NOTES      | Couple of trailers are encroaching on city green space at Hilltop Park. |  |
|------------|-------------------------------------------------------------------------|--|
|            |                                                                         |  |
| AGREEMENTS | No agreements have been arranged.                                       |  |
|            |                                                                         |  |

| STREET ADDRESS    | 3900 50 AVENUE   | TAXROLL | 4000023161 |
|-------------------|------------------|---------|------------|
|                   |                  | ·       |            |
| LEGAL DESCRIPTION | 8221147;B9;L17MR |         |            |
|                   |                  |         |            |
| ZONING            | PS               |         |            |