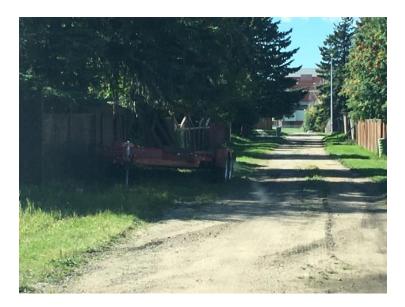

| STREET ADDRESS    | 2008-2030 4 AVENUE               | TAXROLL | 81200-82400 |
|-------------------|----------------------------------|---------|-------------|
|                   |                                  | ·       |             |
| LEGAL DESCRIPTION | 7821892;B11;L2 – 7821892;B11;L14 |         |             |
|                   |                                  |         |             |
| ZONING            | R1A                              |         |             |

| NOTES      | Boats/Trailers are encroaching on city right of way. |  |
|------------|------------------------------------------------------|--|
|            |                                                      |  |
|            |                                                      |  |
| AGREEMENTS | No agreements have been made.                        |  |
|            |                                                      |  |
|            |                                                      |  |

| STREET ADDRESS    | 2008-2030 4 AVENUE               | TAXROLL | 81200-82400 |
|-------------------|----------------------------------|---------|-------------|
|                   |                                  |         |             |
| LEGAL DESCRIPTION | 7821892;B11;L2 – 7821892;B11;L14 |         |             |
|                   |                                  |         |             |
| ZONING            | R1A                              |         |             |