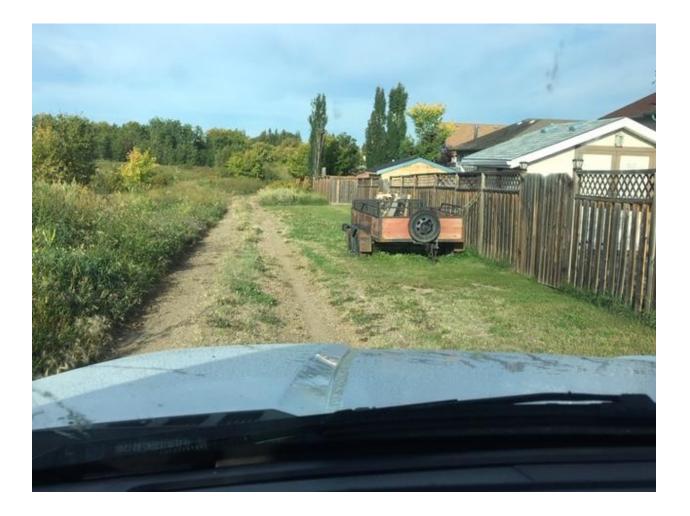

| STREET ADDRESS    | 4506 51 AVENUE  | TAXROLL | 4000024193 |
|-------------------|-----------------|---------|------------|
|                   |                 |         |            |
| LEGAL DESCRIPTION | 8622781;B17;L9A |         |            |
|                   |                 |         |            |
| ZONING            | R1A             |         |            |

| NOTES      | Shed/Trailer are encroaching on city right of way. |
|------------|----------------------------------------------------|
|            |                                                    |
| AGREEMENTS | No agreements have been arranged                   |
|            |                                                    |