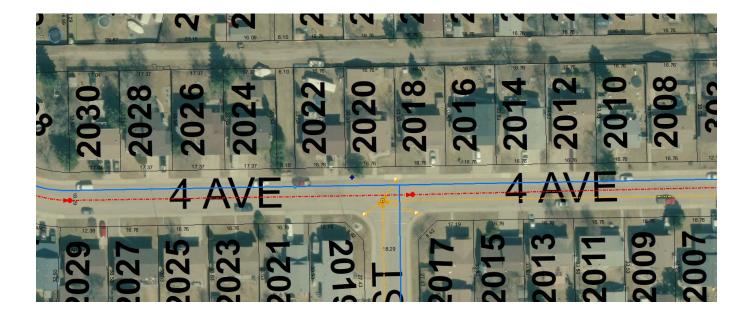

| STREET ADDRESS    | 2008-2030 4 AVENUE               | TAXROLL | 81200-82400 |
|-------------------|----------------------------------|---------|-------------|
|                   |                                  | ·       |             |
| LEGAL DESCRIPTION | 7821892;B11;L2 – 7821892;B11;L14 |         |             |
|                   |                                  |         |             |
| ZONING            | R1A                              |         |             |

| NOTES      | Boats/Trailers are encroaching on city right of way. |  |
|------------|------------------------------------------------------|--|
|            |                                                      |  |
|            |                                                      |  |
| AGREEMENTS | No agreements have been made.                        |  |
|            |                                                      |  |
|            |                                                      |  |

| STREET ADDRESS    | 2008-2030 4 AVENUE               | TAXROLL | 81200-82400 |
|-------------------|----------------------------------|---------|-------------|
|                   |                                  |         |             |
| LEGAL DESCRIPTION | 7821892;B11;L2 – 7821892;B11;L14 |         |             |
|                   |                                  |         |             |
| ZONING            | R1A                              |         |             |