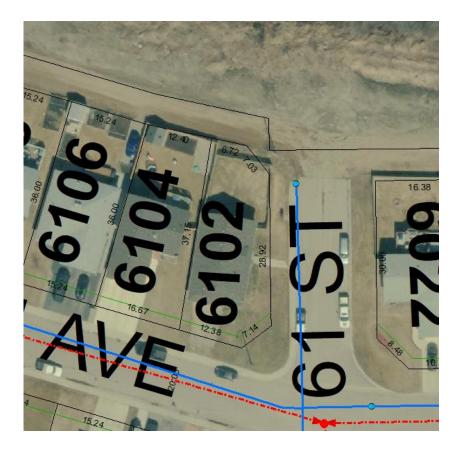

| STREET ADDRESS    | 6110-6124 52 AVENUE | TAXROLL | 4000027179-4000027173 |
|-------------------|---------------------|---------|-----------------------|
|                   |                     |         |                       |
| LEGAL DESCRIPTION | B14, L1             |         |                       |
|                   |                     |         |                       |
| ZONING            | R1B                 |         |                       |

| NOTES      | Trailers encroaching on city right of way from 6110-6124. |
|------------|-----------------------------------------------------------|
|            |                                                           |
| AGREEMENTS | No agreements have been arranged.                         |
|            |                                                           |
|            |                                                           |