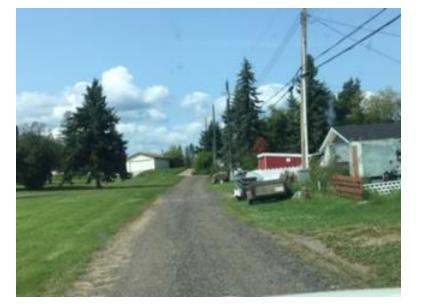

| STREET ADDRESS    | 501+507 10 STREET | TAXROLL | 13900+13600 |
|-------------------|-------------------|---------|-------------|
|                   |                   |         |             |
| LEGAL DESCRIPTION | 4262HW;B7;L7,8,10 |         |             |
|                   |                   |         |             |
| ZONING            | R1A               |         |             |

| NOTES      | Trailers are encroaching on city right of way. |
|------------|------------------------------------------------|
|            |                                                |
| AGREEMENTS | No agreements have been made.                  |
|            |                                                |

| STREET ADDRESS    | 501+507 10 STREET | TAXROLL | 13900+13600 |
|-------------------|-------------------|---------|-------------|
|                   |                   |         | ·           |
| LEGAL DESCRIPTION | 4262HW;B7;L7,8,10 |         |             |
|                   |                   |         |             |
| ZONING            | R1A               |         |             |