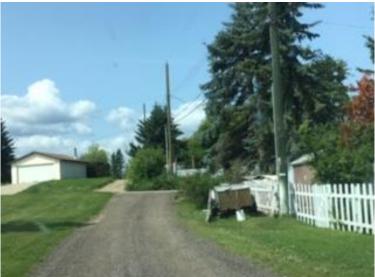

| STREET ADDRESS    | 506 10 STREET | TAXROLL | 7800 |
|-------------------|---------------|---------|------|
|                   |               |         |      |
| LEGAL DESCRIPTION | 515EO;B3;L13  |         |      |
|                   |               |         |      |
| ZONING            | R1A           |         |      |

| NOTES      | Boat/trailer encroaching on city right of way. |
|------------|------------------------------------------------|
|            |                                                |
| AGREEMENTS | No agreements have been made.                  |
|            |                                                |
|            |                                                |