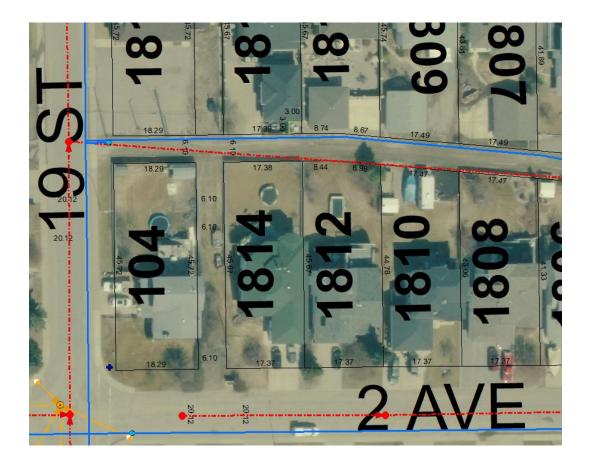

| STREET ADDRESS    | 1814 2 AVENUE | TAXROLL | 148400 |
|-------------------|---------------|---------|--------|
|                   |               |         |        |
| LEGAL DESCRIPTION | 9122931;B2;L3 |         |        |
|                   |               |         |        |
| ZONING            | R1A           |         |        |

| NOTES      | Trailer encroaching on city right of way. |
|------------|-------------------------------------------|
|            |                                           |
| AGREEMENTS | No agreements have been made.             |
|            |                                           |

| STREET ADDRESS    | 1902 6 STREET | TAXROLL | 159200 |
|-------------------|---------------|---------|--------|
|                   |               |         |        |
| LEGAL DESCRIPTION | 9323559 B2 L2 |         |        |
|                   |               |         |        |
| ZONING            | R1B           |         |        |

| NOTES      | Trailer is encroaching on city green space. |
|------------|---------------------------------------------|
|            |                                             |
| AGREEMENTS | No agreements have been made.               |
|            |                                             |