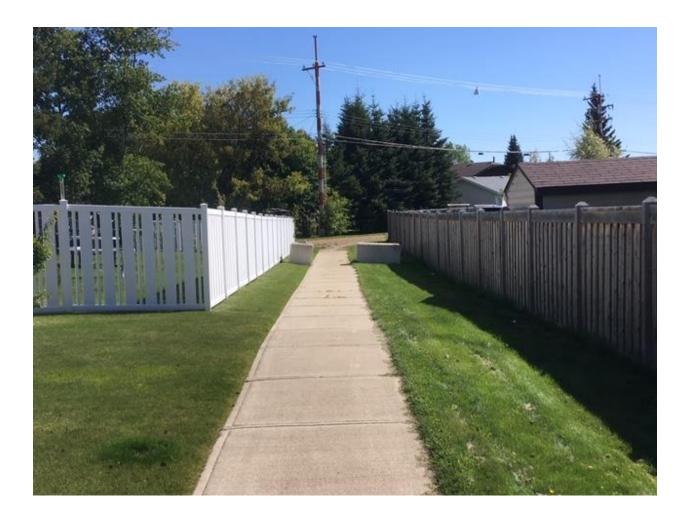

| STREET ADDRESS    | 2-5 PARKVIEW<br>CRESCENT | TAXROLL | 134000-134300 |
|-------------------|--------------------------|---------|---------------|
| LEGAL DESCRIPTION | 8521527 B18 L2-5         |         |               |
|                   |                          |         |               |
| ZONING            | R1A                      |         |               |

| NOTES      | 2-5 encroaching on city green space/utility right of way.          |
|------------|--------------------------------------------------------------------|
|            |                                                                    |
| AGREEMENTS | No agreements, however there are real property/compliance reports. |
|            |                                                                    |

| STREET ADDRESS    | 2-5 PARKVIEW<br>CRESCENT | TAXROLL | 134000-134300 |  |
|-------------------|--------------------------|---------|---------------|--|
| LEGAL DESCRIPTION | 8521527 B18 L2-5         |         |               |  |
| ZONING            | R1A                      |         |               |  |