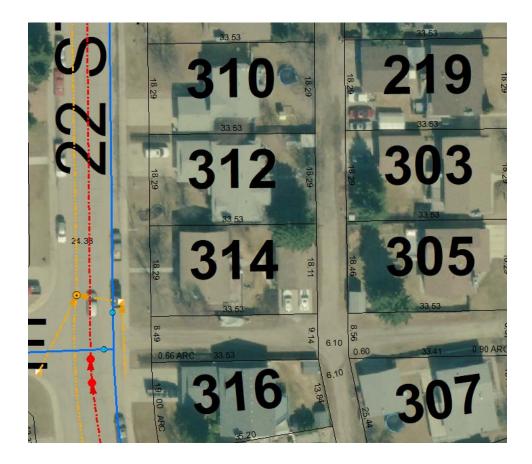

| STREET ADDRESS    | 314 22 STREET   | TAXROLL | 93600 |
|-------------------|-----------------|---------|-------|
|                   |                 | ·       |       |
| LEGAL DESCRIPTION | 7821892;B15;L18 |         |       |
|                   |                 |         |       |
| ZONING            | R1A             |         |       |

| NOTES      | Boat encroaching on city right of way. |
|------------|----------------------------------------|
|            |                                        |
| AGREEMENTS | No agreements have been made.          |
|            |                                        |

| STREET ADDRESS    | 314 22 STREET   | TAXROLL | 93600 |
|-------------------|-----------------|---------|-------|
|                   |                 |         |       |
| LEGAL DESCRIPTION | 7821892;B15;L18 |         |       |
|                   |                 |         |       |
| ZONING            | R1A             |         |       |