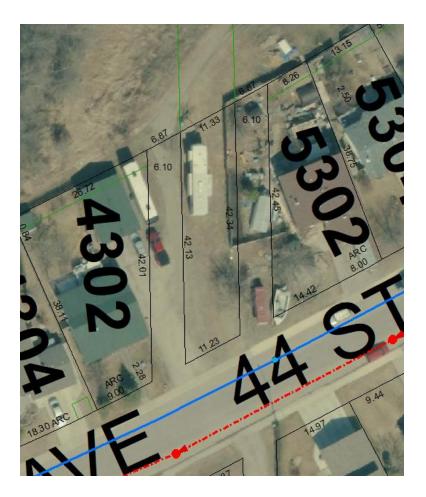

| STREET ADDRESS    | 5302 44 STREET  | TAXROLL | 4000023398 |
|-------------------|-----------------|---------|------------|
|                   |                 |         |            |
| LEGAL DESCRIPTION | 9321365;B23;L28 |         |            |
|                   |                 |         |            |
| ZONING            | R1A             |         |            |

| NOTES      | Trailer encroaching on city right of way. |
|------------|-------------------------------------------|
|            |                                           |
| AGREEMENTS | No agreements have been made.             |
|            |                                           |