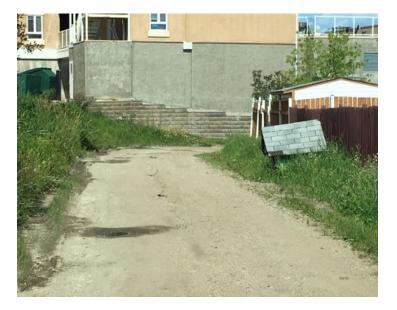

| STREET ADDRESS    | 923-1007 11 ST+ 922-1008<br>12 ST | TAXROLL | 157300-156400 |
|-------------------|-----------------------------------|---------|---------------|
| LEGAL DESCRIPTION | 9321948;B2;L2-50                  |         |               |
| ZONING            | R1A                               |         |               |

| NOTES      | Lots of trailers encroaching throughout right of way. |  |
|------------|-------------------------------------------------------|--|
|            |                                                       |  |
| AGREEMENTS | No agreements have been arranged.                     |  |
|            |                                                       |  |

| STREET ADDRESS    | 923-1007 11 ST+ 922-1008<br>12 ST | TAXROLL | 157300-156400 |
|-------------------|-----------------------------------|---------|---------------|
| LEGAL DESCRIPTION | 9321948;B2;L2-50                  |         |               |
|                   |                                   |         |               |
| ZONING            | R1A                               |         |               |