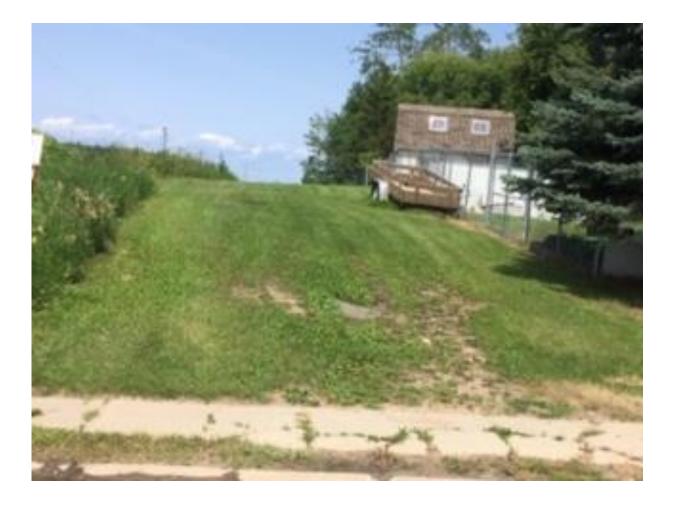

| STREET ADDRESS    | 1941 FOREST DRIVE | TAXROLL | 125300 |
|-------------------|-------------------|---------|--------|
|                   |                   |         |        |
| LEGAL DESCRIPTION | 8022618;B19;L57   |         |        |
|                   |                   |         |        |
| ZONING            | R1A               |         |        |

| NOTES      | Trailer encroaching on city right of way. |
|------------|-------------------------------------------|
|            |                                           |
| AGREEMENTS | No agreements have been made.             |
|            |                                           |