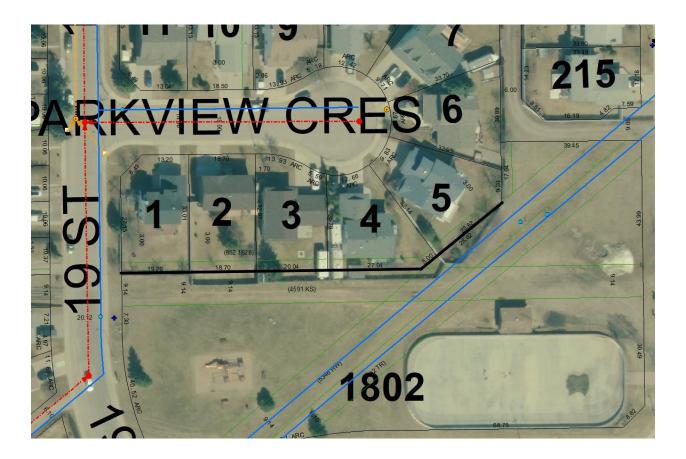

| STREET ADDRESS    | 2-5 PARKVIEW<br>CRESCENT | TAXROLL | 134000-134300 |
|-------------------|--------------------------|---------|---------------|
| LEGAL DESCRIPTION | 8521527 B18 L2-5         |         |               |
|                   |                          |         |               |
| ZONING            | R1A                      |         |               |

| NOTES      | 2-5 encroaching on city green space/utility right of way.          |
|------------|--------------------------------------------------------------------|
|            |                                                                    |
| AGREEMENTS | No agreements, however there are real property/compliance reports. |
|            |                                                                    |

| STREET ADDRESS    | 2-5 PARKVIEW<br>CRESCENT | TAXROLL | 134000-134300 |  |
|-------------------|--------------------------|---------|---------------|--|
| LEGAL DESCRIPTION | 8521527 B18 L2-5         |         |               |  |
| ZONING            | R1A                      |         |               |  |