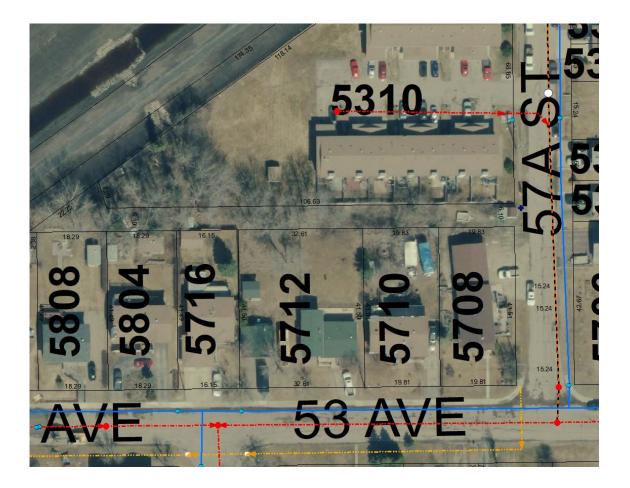

| STREET ADDRESS    | 5310- 57A STREET   | TAXROLL | 4000027203 |
|-------------------|--------------------|---------|------------|
|                   |                    |         |            |
| LEGAL DESCRIPTION | 8521867;L – Unit 1 |         |            |
|                   |                    |         |            |
| ZONING            | R4                 |         |            |

| NOTES      | Sheds are encroaching on city right of way. |
|------------|---------------------------------------------|
|            |                                             |
| AGREEMENTS | No agreements have been made.               |
|            |                                             |