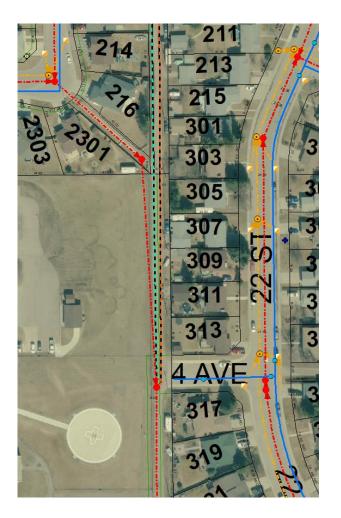

| STREET ADDRESS    | 211-319 22 STREET | TAXROLL | 148100-96900 |
|-------------------|-------------------|---------|--------------|
|                   |                   |         |              |
| LEGAL DESCRIPTION | 9122301;B16;L2-11 |         |              |
|                   |                   |         |              |
| ZONING            | R1A               |         |              |

| NOTES      | A lot of boat/trailer encroachments on city right of way. |  |
|------------|-----------------------------------------------------------|--|
|            |                                                           |  |
| AGREEMENTS | No agreements have been made.                             |  |
|            |                                                           |  |

| STREET ADDRESS    | 211-319 22 STREET | TAXROLL | 148100-96900 |
|-------------------|-------------------|---------|--------------|
|                   |                   | ·       | ·            |
| LEGAL DESCRIPTION | 9122301;B16;L2-11 |         |              |
|                   |                   |         |              |
| ZONING            | R1A               |         |              |