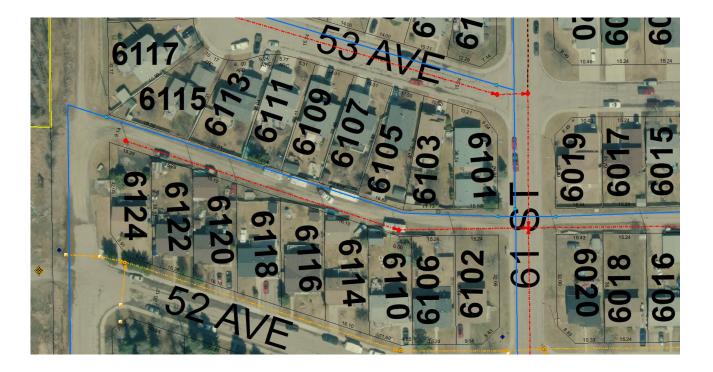

| STREET ADDRESS    | 6110-6124 52 AVENUE | TAXROLL | 4000027179-4000027173 |
|-------------------|---------------------|---------|-----------------------|
|                   |                     |         |                       |
| LEGAL DESCRIPTION | B14, L1             |         |                       |
|                   |                     |         |                       |
| ZONING            | R1B                 |         |                       |

| NOTES      | Trailers encroaching on city right of way from 6110-6124. |
|------------|-----------------------------------------------------------|
|            |                                                           |
| AGREEMENTS | No agreements have been arranged.                         |
|            |                                                           |
|            |                                                           |

| STREET ADDRESS    | 6115 - 6118 54 AVENUE | TAXROLL | 4000027331 |
|-------------------|-----------------------|---------|------------|
|                   |                       |         |            |
| LEGAL DESCRIPTION | B14, L37              |         |            |
|                   |                       |         |            |
| ZONING            | R1B                   |         |            |

| NOTES      | 6115-6118 has trailers encroaching on city right of way. |
|------------|----------------------------------------------------------|
|            |                                                          |
| AGREEMENTS | No agreements have been made.                            |
|            |                                                          |

| STREET ADDRESS    | 6115-6118 54 AVENUE | TAXROLL | 4000027331 |
|-------------------|---------------------|---------|------------|
|                   |                     |         |            |
| LEGAL DESCRIPTION | B14, L37            |         |            |
|                   |                     |         |            |
| ZONING            | R1B                 |         |            |