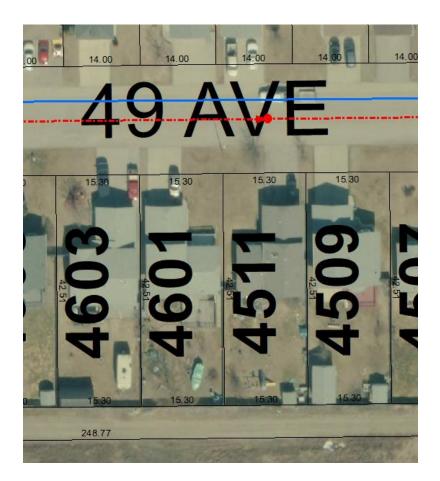

| STREET ADDRESS    | 4601 49 AVENUE  | TAXROLL | 4000020302 |
|-------------------|-----------------|---------|------------|
|                   |                 |         |            |
| LEGAL DESCRIPTION | 9420353;B28;L10 |         |            |
|                   |                 |         |            |
| ZONING            | R1B             |         |            |

| NOTES      | Boat encroaching on city right of way. |
|------------|----------------------------------------|
|            |                                        |
| AGREEMENTS | No agreements have been made.          |
|            |                                        |