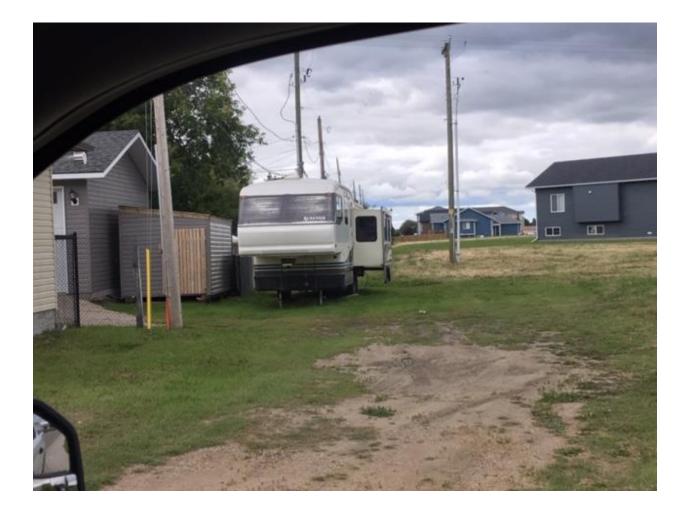

| STREET ADDRESS    | 4601 49 AVENUE  | TAXROLL | 4000020302 |
|-------------------|-----------------|---------|------------|
|                   |                 |         |            |
| LEGAL DESCRIPTION | 9420353;B28;L10 |         |            |
|                   |                 |         |            |
| ZONING            | R1B             |         |            |

| NOTES      | Boat encroaching on city right of way. |
|------------|----------------------------------------|
|            |                                        |
| AGREEMENTS | No agreements have been made.          |
|            |                                        |