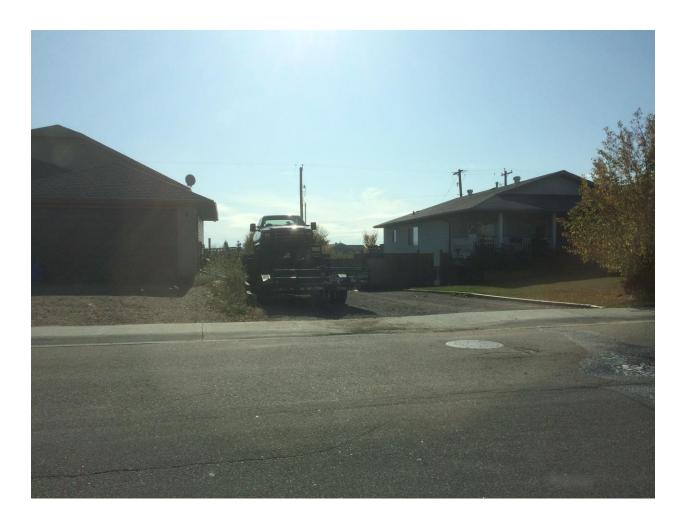

| STREET ADDRESS    | 4807,4808,4810 64 AVENUE | TAXROLL | 4000030093 |
|-------------------|--------------------------|---------|------------|
|                   |                          |         |            |
| LEGAL DESCRIPTION | 0624373;B2;L49-51        |         |            |
|                   |                          |         |            |
| ZONING            | R1B                      |         |            |

| NOTES      | Properties fence lines are encroaching on city Right of Away.<br>4807 has trailer encroaching on city right of way. |  |
|------------|---------------------------------------------------------------------------------------------------------------------|--|
| AGREEMENTS | No agreements have been made                                                                                        |  |
| AGREEMENTS | No agreements have been made.                                                                                       |  |
|            |                                                                                                                     |  |