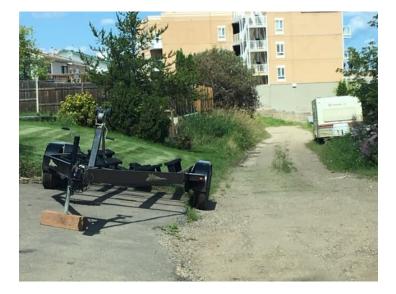

| STREET ADDRESS    | 923-1007 11 ST+ 922-1008<br>12 ST | TAXROLL | 157300-156400 |
|-------------------|-----------------------------------|---------|---------------|
| LEGAL DESCRIPTION | 9321948;B2;L2-50                  |         |               |
| ZONING            | R1A                               |         |               |

| NOTES      | Lots of trailers encroaching throughout right of way. |  |
|------------|-------------------------------------------------------|--|
|            |                                                       |  |
| AGREEMENTS | No agreements have been arranged.                     |  |
|            |                                                       |  |

| STREET ADDRESS    | 923-1007 11 ST+ 922-1008<br>12 ST | TAXROLL | 157300-156400 |
|-------------------|-----------------------------------|---------|---------------|
| LEGAL DESCRIPTION | 9321948;B2;L2-50                  |         |               |
|                   |                                   |         |               |
| ZONING            | R1A                               |         |               |