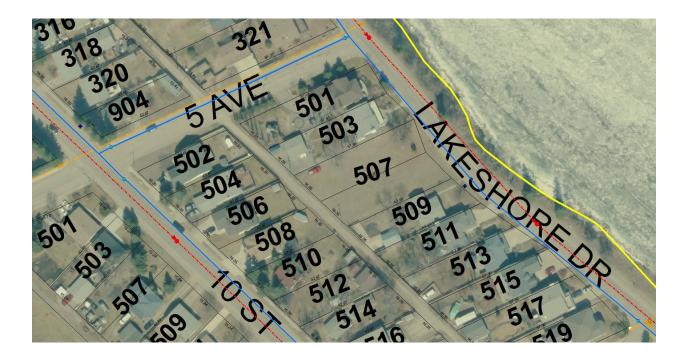

| STREET ADDRESS    | 501+507 10 STREET | TAXROLL | 13900+13600 |
|-------------------|-------------------|---------|-------------|
|                   |                   |         |             |
| LEGAL DESCRIPTION | 4262HW;B7;L7,8,10 |         |             |
|                   |                   |         |             |
| ZONING            | R1A               |         |             |

| NOTES      | Trailers are encroaching on city right of way. |
|------------|------------------------------------------------|
|            |                                                |
| AGREEMENTS | No agreements have been made.                  |
|            |                                                |

| STREET ADDRESS    | 501+507 10 STREET | TAXROLL | 13900+13600 |
|-------------------|-------------------|---------|-------------|
|                   |                   |         | ·           |
| LEGAL DESCRIPTION | 4262HW;B7;L7,8,10 |         |             |
|                   |                   |         |             |
| ZONING            | R1A               |         |             |

| STREET ADDRESS    | 506 10 STREET | TAXROLL | 7800 |
|-------------------|---------------|---------|------|
|                   |               |         |      |
| LEGAL DESCRIPTION | 515EO;B3;L13  |         |      |
|                   |               |         |      |
| ZONING            | R1A           |         |      |

| NOTES      | Boat/trailer encroaching on city right of way. |
|------------|------------------------------------------------|
|            |                                                |
| AGREEMENTS | No agreements have been made.                  |
|            |                                                |
|            |                                                |