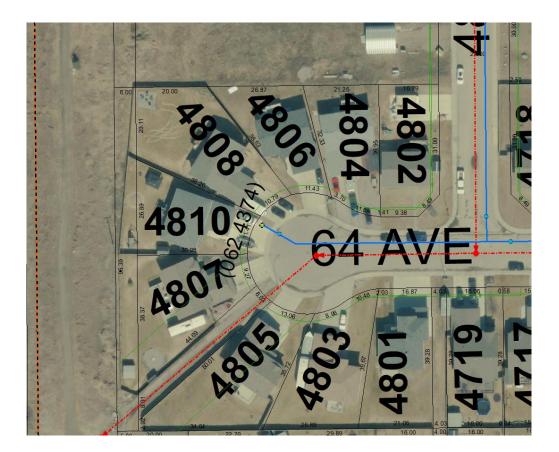

| STREET ADDRESS    | 4807,4808,4810 64 AVENUE | TAXROLL | 4000030093 |
|-------------------|--------------------------|---------|------------|
|                   |                          |         |            |
| LEGAL DESCRIPTION | 0624373;B2;L49-51        |         |            |
|                   |                          |         |            |
| ZONING            | R1B                      |         |            |

| NOTES      | Properties fence lines are encroaching on city Right of Away.<br>4807 has trailer encroaching on city right of way. |  |
|------------|---------------------------------------------------------------------------------------------------------------------|--|
| AGREEMENTS | No agreements have been made                                                                                        |  |
| AGREEMENTS | No agreements have been made.                                                                                       |  |
|            |                                                                                                                     |  |