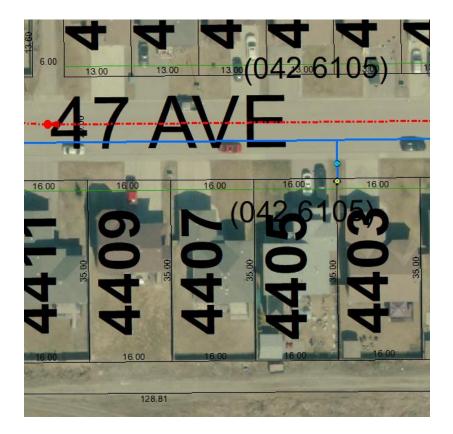

| STREET ADDRESS    | 4405 47 AVENUE | TAXROLL | 4000020362 |
|-------------------|----------------|---------|------------|
|                   |                |         |            |
| LEGAL DESCRIPTION | 0426104;B30;L6 |         |            |
|                   |                |         |            |
| ZONING            | R1B            |         |            |

| NOTES      | Trailer encroaching on city right of way. |
|------------|-------------------------------------------|
|            |                                           |
| AGREEMENTS | No agreements have been made.             |
|            |                                           |