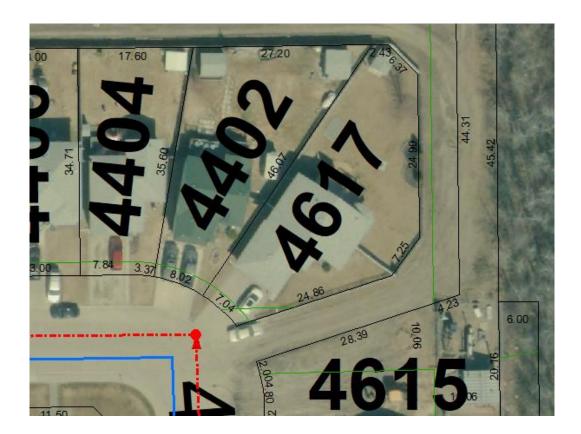

| STREET ADDRESS    | 4617 44 STREET  | TAXROLL | 4000020352 |
|-------------------|-----------------|---------|------------|
|                   |                 |         |            |
| LEGAL DESCRIPTION | 0426104;B15;L34 |         |            |
|                   |                 |         |            |
| ZONING            | R2              |         |            |

| NOTES      | Trailer encroaching on city right of way. |
|------------|-------------------------------------------|
|            |                                           |
| AGREEMENTS | No agreements have been made.             |
|            |                                           |