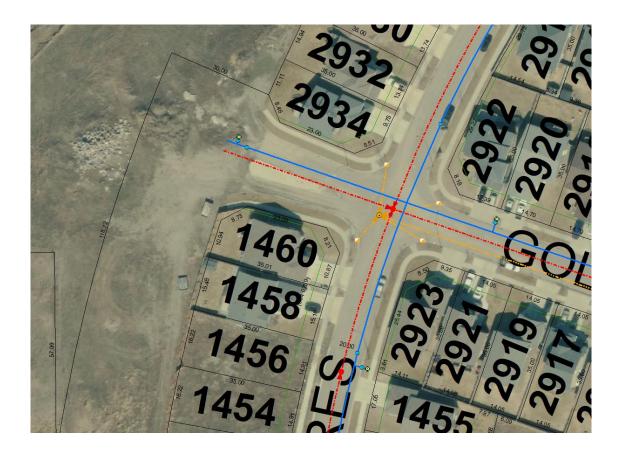

| STREET ADDRESS    | 1458-1460 WILDRYE<br>CRESCENT | TAXROLL | 2385009-2385008 |
|-------------------|-------------------------------|---------|-----------------|
| LEGAL DESCRIPTION | 0840788;B1;L1-2               |         |                 |
|                   |                               |         |                 |
| ZONING            | R1B                           |         |                 |

| NOTES      | Trailers/Fence are encroaching on city right of way. |  |
|------------|------------------------------------------------------|--|
|            |                                                      |  |
| AGREEMENTS | No agreements have been made.                        |  |
|            |                                                      |  |

| STREET ADDRESS    | 1458-1460 WILDRYE<br>CRESCENT | TAXROLL | 2385009-2385008 |
|-------------------|-------------------------------|---------|-----------------|
| LEGAL DESCRIPTION | 0840788;B1;L1-2               |         |                 |
| ZONING            | R1B                           |         |                 |