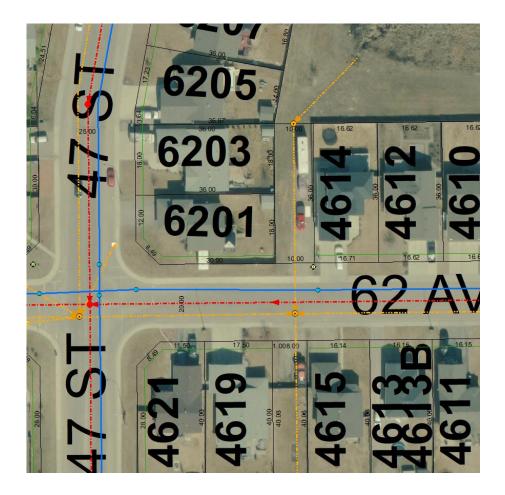

| STREET ADDRESS    | 4617 44 STREET  | TAXROLL | 4000020352 |
|-------------------|-----------------|---------|------------|
|                   |                 |         |            |
| LEGAL DESCRIPTION | 0426104;B15;L34 |         |            |
|                   |                 |         |            |
| ZONING            | R2              |         |            |

| NOTES      | Trailer encroaching on city right of way. |
|------------|-------------------------------------------|
|            |                                           |
| AGREEMENTS | No agreements have been made.             |
|            |                                           |