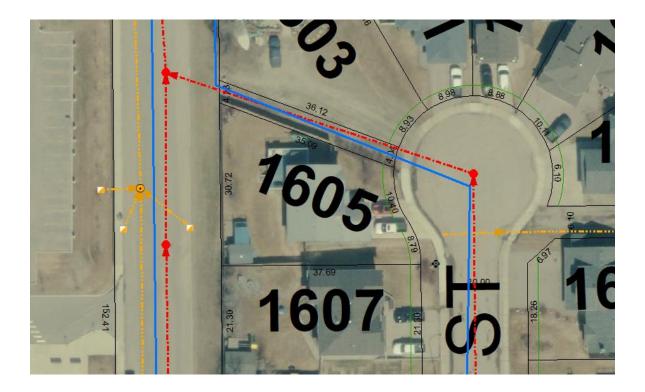

| STREET ADDRESS    | 1605 7 STREET  | TAXROLL | 901209 |
|-------------------|----------------|---------|--------|
|                   |                |         |        |
| LEGAL DESCRIPTION | 0120725;B2;L21 |         |        |
|                   |                |         |        |
| ZONING            | R1A            |         |        |

| NOTES      | Trailer encroaching on city right of way. |
|------------|-------------------------------------------|
|            |                                           |
| AGREEMENTS | No agreements have been made.             |
|            |                                           |
|            |                                           |