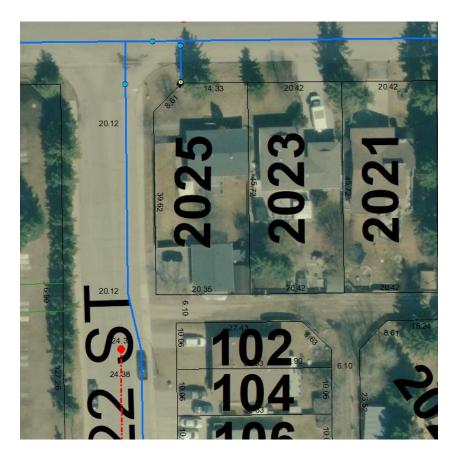

| STREET ADDRESS    | 2025 1 AVENUE  | TAXROLL | 65100 |
|-------------------|----------------|---------|-------|
|                   |                |         |       |
| LEGAL DESCRIPTION | 7621888;B3;L36 |         |       |
|                   |                |         |       |
| ZONING            | R1A            |         |       |

| NOTES      | Boat encroaching on city right of way. |
|------------|----------------------------------------|
|            |                                        |
| AGREEMENTS | No agreements have been made.          |
|            |                                        |