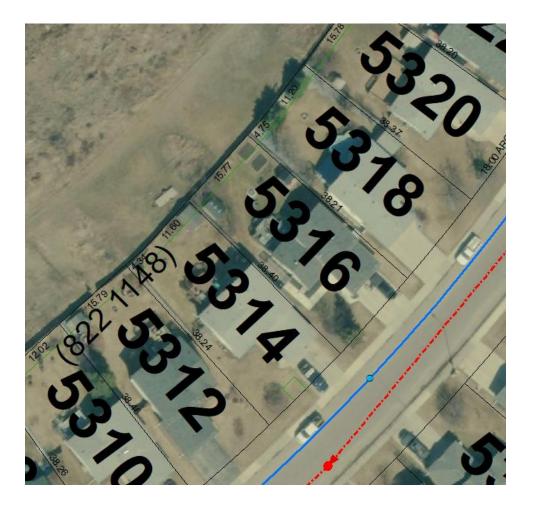

| STREET ADDRESS    | 5314 44 ST      | TAXROLL | 4000023404 |
|-------------------|-----------------|---------|------------|
|                   |                 |         |            |
| LEGAL DESCRIPTION | 9321365;B23;L34 |         |            |
|                   |                 |         |            |
| ZONING            | R1A             |         |            |

| NOTES      |  |
|------------|--|
|            |  |
| AGREEMENTS |  |
|            |  |

| STREET ADDRESS    | 5314 44 ST      | TAXROLL | 4000023404 |
|-------------------|-----------------|---------|------------|
|                   |                 |         |            |
| LEGAL DESCRIPTION | 9321365;B23;L34 |         |            |
|                   |                 |         |            |
| ZONING            | R1A             |         |            |