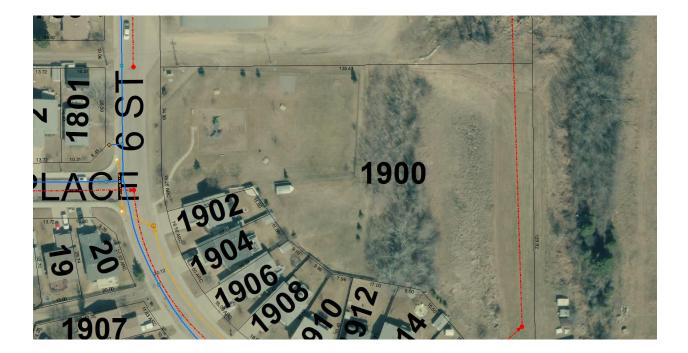

| STREET ADDRESS    | 1902 6 STREET | TAXROLL | 159200 |
|-------------------|---------------|---------|--------|
|                   |               |         |        |
| LEGAL DESCRIPTION | 9323559 B2 L2 |         |        |
|                   |               |         |        |
| ZONING            | R1B           |         |        |

| NOTES      | Trailer is encroaching on city green space. |
|------------|---------------------------------------------|
|            |                                             |
| AGREEMENTS | No agreements have been made.               |
|            |                                             |