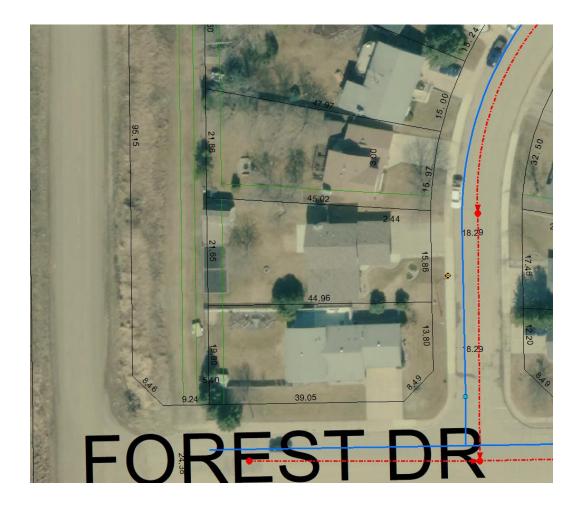

| STREET ADDRESS    | 2-5 PARKVIEW<br>CRESCENT | TAXROLL | 134000-134300 |
|-------------------|--------------------------|---------|---------------|
| LEGAL DESCRIPTION | 8521527 B18 L2-5         |         |               |
|                   |                          |         |               |
| ZONING            | R1A                      |         |               |

| NOTES      | 2-5 encroaching on city green space/utility right of way.          |
|------------|--------------------------------------------------------------------|
|            |                                                                    |
| AGREEMENTS | No agreements, however there are real property/compliance reports. |
|            |                                                                    |

| STREET ADDRESS    | 2-5 PARKVIEW<br>CRESCENT | TAXROLL | 134000-134300 |  |
|-------------------|--------------------------|---------|---------------|--|
| LEGAL DESCRIPTION | 8521527 B18 L2-5         |         |               |  |
| ZONING            | R1A                      |         |               |  |