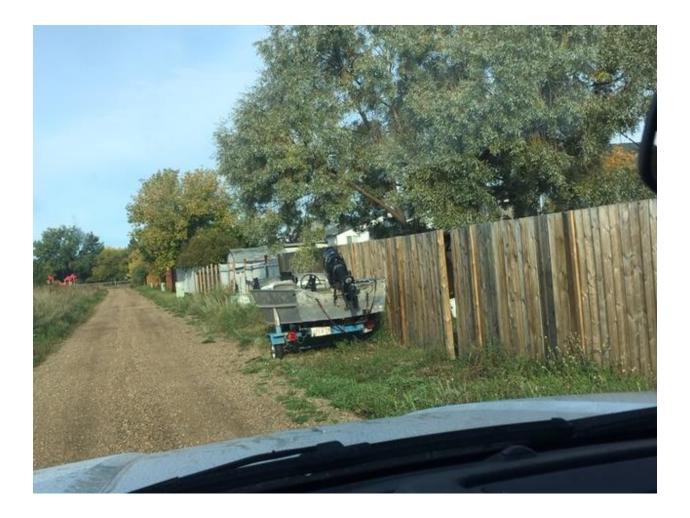

| STREET ADDRESS    | 4617 44 STREET  | TAXROLL | 4000020352 |
|-------------------|-----------------|---------|------------|
|                   |                 |         |            |
| LEGAL DESCRIPTION | 0426104;B15;L34 |         |            |
|                   |                 |         |            |
| ZONING            | R2              |         |            |

| NOTES      | Trailer encroaching on city right of way. |
|------------|-------------------------------------------|
|            |                                           |
| AGREEMENTS | No agreements have been made.             |
|            |                                           |