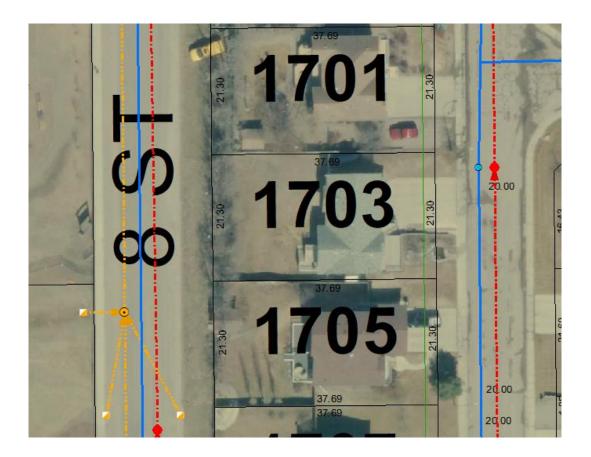

| STREET ADDRESS    | 1705 7 STREET  | TAXROLL | 901214 |
|-------------------|----------------|---------|--------|
|                   |                |         |        |
| LEGAL DESCRIPTION | 0120725;B2;L26 |         |        |
|                   |                |         |        |
| ZONING            | R1A            |         |        |

| NOTES      | Trailer encroaching on City right of way. |
|------------|-------------------------------------------|
|            |                                           |
| AGREEMENTS | No agreements have been made.             |
|            |                                           |