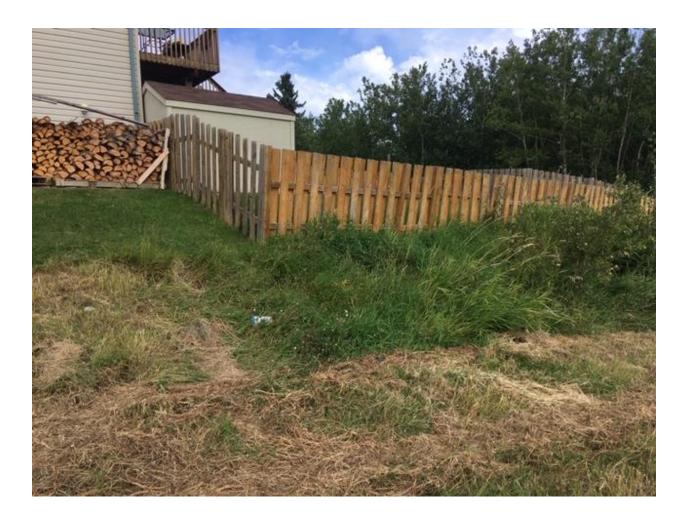

| STREET ADDRESS    | 14+20MILLER CRESCENT | TAXROLL | 98300+98100 |
|-------------------|----------------------|---------|-------------|
|                   |                      |         |             |
| LEGAL DESCRIPTION | 7821892;B17;L16+14   |         |             |
|                   |                      |         |             |
| ZONING            | R1A                  |         |             |

| NOTES      | Fence lines are encroaching on city right of way. |  |
|------------|---------------------------------------------------|--|
|            |                                                   |  |
| AGREEMENTS | No agreements have been made.                     |  |
|            |                                                   |  |