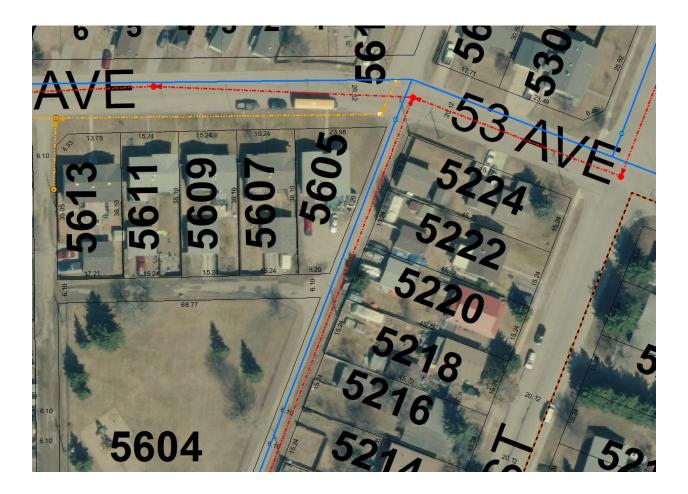

| STREET ADDRESS    | 2-5 PARKVIEW<br>CRESCENT | TAXROLL | 134000-134300 |
|-------------------|--------------------------|---------|---------------|
| LEGAL DESCRIPTION | 8521527 B18 L2-5         |         |               |
|                   |                          |         |               |
| ZONING            | R1A                      |         |               |

| NOTES      | 2-5 encroaching on city green space/utility right of way.          |
|------------|--------------------------------------------------------------------|
|            |                                                                    |
| AGREEMENTS | No agreements, however there are real property/compliance reports. |
|            |                                                                    |

| STREET ADDRESS    | 2-5 PARKVIEW<br>CRESCENT | TAXROLL | 134000-134300 |  |
|-------------------|--------------------------|---------|---------------|--|
| LEGAL DESCRIPTION | 8521527 B18 L2-5         |         |               |  |
| ZONING            | R1A                      |         |               |  |