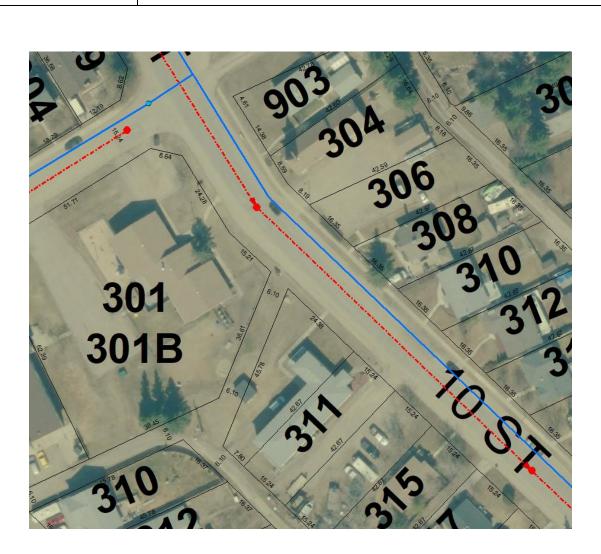

| STREET ADDRESS    | 311 10 STREET    | TAXROLL | 12900 |
|-------------------|------------------|---------|-------|
|                   |                  |         |       |
| LEGAL DESCRIPTION | 4262HW;B6;L5,6,7 |         |       |
|                   |                  |         |       |
| ZONING            | DC               |         |       |

| NOTES      | Shed encroaching on city right of way. |
|------------|----------------------------------------|
|            |                                        |
| AGREEMENTS | No agreement has been reached.         |
|            |                                        |