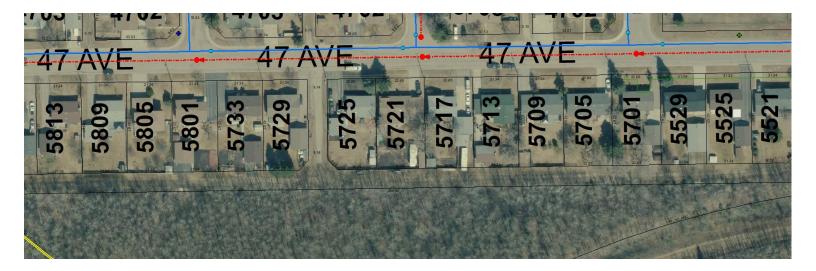

| STREET ADDRESS    | 5717-5725 47 AVENUE | TAXROLL | 4000016011-4000016013 |
|-------------------|---------------------|---------|-----------------------|
|                   |                     |         |                       |
| LEGAL DESCRIPTION | 3536TR;B6;L9-11     |         |                       |
|                   |                     |         |                       |
| ZONING            | R1A                 |         |                       |

| NOTES      | Trailers encroaching on city right of way. |
|------------|--------------------------------------------|
|            |                                            |
| AGREEMENTS | No agreements have been made.              |
|            |                                            |
|            |                                            |