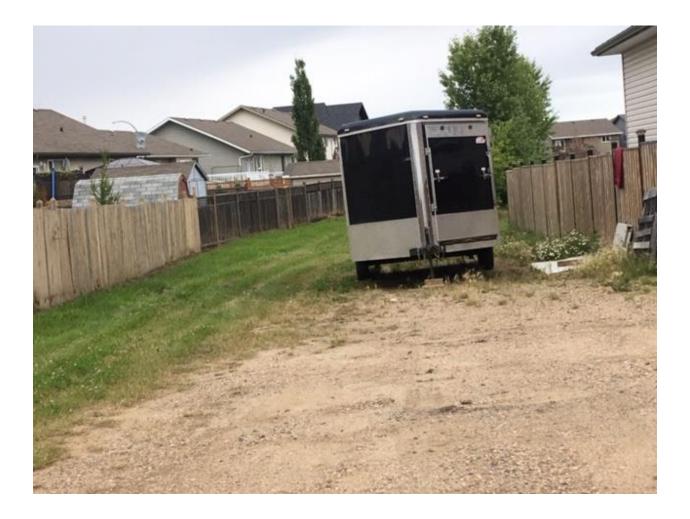

| STREET ADDRESS    | 5310- 57A STREET   | TAXROLL | 4000027203 |
|-------------------|--------------------|---------|------------|
|                   |                    |         |            |
| LEGAL DESCRIPTION | 8521867;L – Unit 1 |         |            |
|                   |                    |         |            |
| ZONING            | R4                 |         |            |

| NOTES      | Sheds are encroaching on city right of way. |
|------------|---------------------------------------------|
|            |                                             |
| AGREEMENTS | No agreements have been made.               |
|            |                                             |