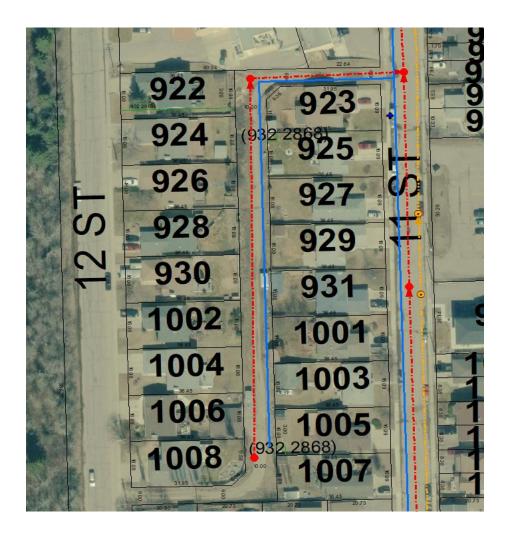

| STREET ADDRESS    | 923-1007 11 ST+ 922-1008<br>12 ST | TAXROLL | 157300-156400 |
|-------------------|-----------------------------------|---------|---------------|
| LEGAL DESCRIPTION | 9321948;B2;L2-50                  |         |               |
| ZONING            | R1A                               |         |               |

| NOTES      | Lots of trailers encroaching throughout right of way. |  |
|------------|-------------------------------------------------------|--|
|            |                                                       |  |
| AGREEMENTS | No agreements have been arranged.                     |  |
|            |                                                       |  |

| STREET ADDRESS    | 923-1007 11 ST+ 922-1008<br>12 ST | TAXROLL | 157300-156400 |
|-------------------|-----------------------------------|---------|---------------|
| LEGAL DESCRIPTION | 9321948;B2;L2-50                  |         |               |
|                   |                                   |         |               |
| ZONING            | R1A                               |         |               |