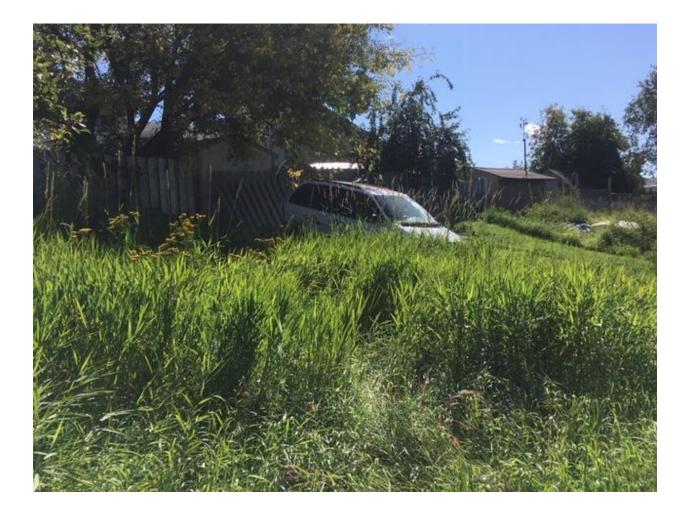

| STREET ADDRESS    | 5304 44 STREET  | TAXROLL | 4000023399 |
|-------------------|-----------------|---------|------------|
|                   |                 |         |            |
| LEGAL DESCRIPTION | 9321365;B23;L29 |         |            |
|                   |                 |         |            |
| ZONING            | R1A             |         |            |

| NOTES      | Old van encroaching on city right of way. |
|------------|-------------------------------------------|
|            |                                           |
| AGREEMENTS | No agreements have been made.             |
|            |                                           |

| STREET ADDRESS    | 5304 44 STREET  | TAXROLL | 4000023399 |
|-------------------|-----------------|---------|------------|
|                   |                 |         | ·          |
| LEGAL DESCRIPTION | 9321365;B23;L29 |         |            |
|                   |                 |         |            |
| ZONING            | R1A             |         |            |