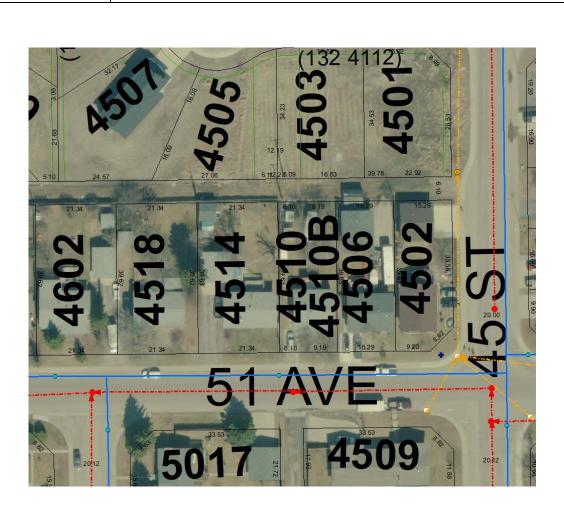

| STREET ADDRESS    | 4506 51 AVENUE  | TAXROLL | 4000024193 |
|-------------------|-----------------|---------|------------|
|                   |                 |         |            |
| LEGAL DESCRIPTION | 8622781;B17;L9A |         |            |
|                   |                 |         |            |
| ZONING            | R1A             |         |            |

| NOTES      | Shed/Trailer are encroaching on city right of way. |
|------------|----------------------------------------------------|
|            |                                                    |
| AGREEMENTS | No agreements have been arranged                   |
|            |                                                    |