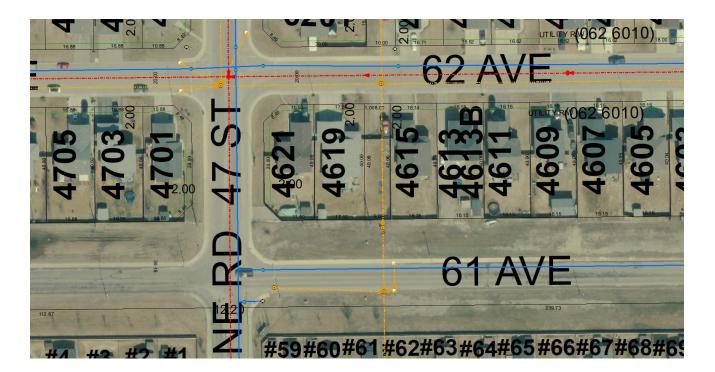

| STREET ADDRESS    | 4619 62 AVENUE  | TAXROLL | 4000030043 |
|-------------------|-----------------|---------|------------|
|                   |                 |         |            |
| LEGAL DESCRIPTION | 032 2567; B5;L2 |         |            |
|                   |                 |         |            |
| ZONING            | R1A             |         |            |

| NOTES      | Fence/vehicles encroaching on PUL                 |
|------------|---------------------------------------------------|
|            |                                                   |
| AGREEMENTS | Agreement with former owner expired October 2009. |
|            |                                                   |