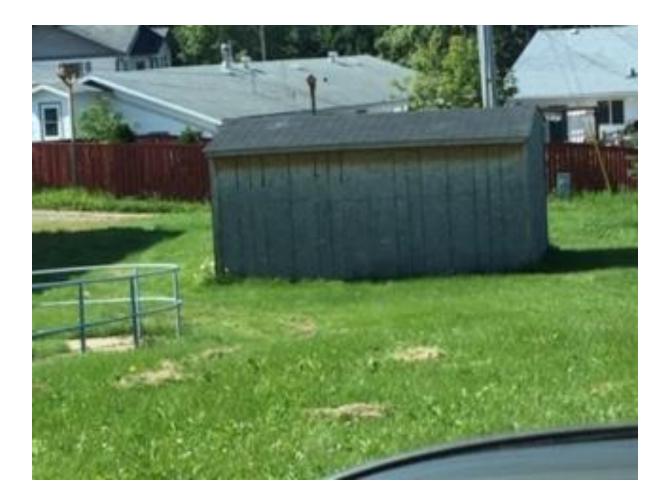

| STREET ADDRESS    | 311 10 STREET    | TAXROLL | 12900 |
|-------------------|------------------|---------|-------|
|                   |                  |         |       |
| LEGAL DESCRIPTION | 4262HW;B6;L5,6,7 |         |       |
|                   |                  |         |       |
| ZONING            | DC               |         |       |

| NOTES      | Shed encroaching on city right of way. |
|------------|----------------------------------------|
|            |                                        |
| AGREEMENTS | No agreement has been reached.         |
|            |                                        |