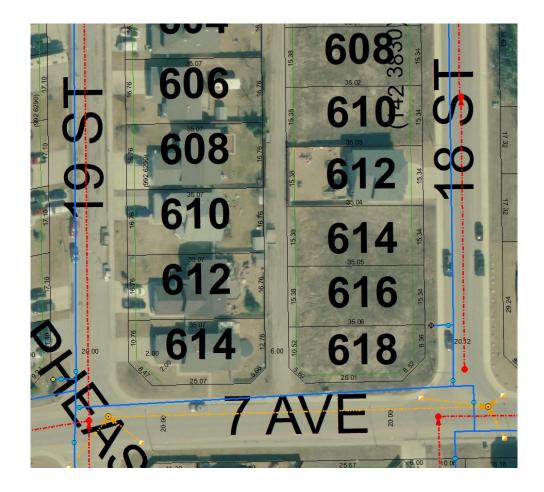

| STREET ADDRESS    | 610 19 STREET | TAXROLL | 904105 |
|-------------------|---------------|---------|--------|
|                   |               |         |        |
| LEGAL DESCRIPTION | B13, L33      |         |        |
|                   |               |         |        |
| ZONING            | R1A           |         |        |

| NOTES      | Trailer encroaching on city right away. |
|------------|-----------------------------------------|
|            |                                         |
| AGREEMENTS | No agreements have been made.           |
|            |                                         |