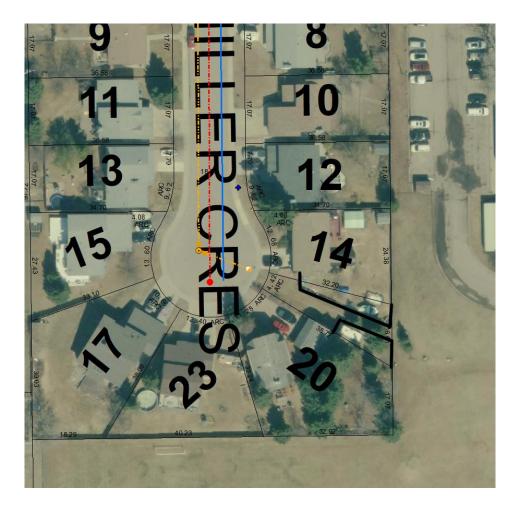

| STREET ADDRESS    | 14+20MILLER CRESCENT | TAXROLL | 98300+98100 |
|-------------------|----------------------|---------|-------------|
|                   |                      |         |             |
| LEGAL DESCRIPTION | 7821892;B17;L16+14   |         |             |
|                   |                      |         |             |
| ZONING            | R1A                  |         |             |

| NOTES      | Fence lines are encroaching on city right of way. |  |
|------------|---------------------------------------------------|--|
|            |                                                   |  |
| AGREEMENTS | No agreements have been made.                     |  |
|            |                                                   |  |