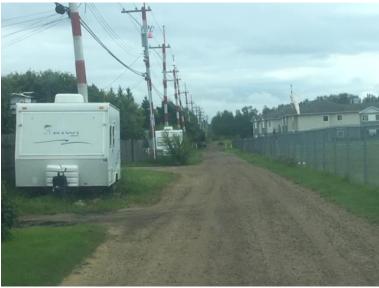

| STREET ADDRESS    | 211-319 22 STREET | TAXROLL | 148100-96900 |
|-------------------|-------------------|---------|--------------|
|                   |                   |         |              |
| LEGAL DESCRIPTION | 9122301;B16;L2-11 |         |              |
|                   |                   |         |              |
| ZONING            | R1A               |         |              |

| NOTES      | A lot of boat/trailer encroachments on city right of way. |  |
|------------|-----------------------------------------------------------|--|
|            |                                                           |  |
| AGREEMENTS | No agreements have been made.                             |  |
|            |                                                           |  |

| STREET ADDRESS    | 211-319 22 STREET | TAXROLL | 148100-96900 |
|-------------------|-------------------|---------|--------------|
|                   |                   | ·       | ·            |
| LEGAL DESCRIPTION | 9122301;B16;L2-11 |         |              |
|                   |                   |         |              |
| ZONING            | R1A               |         |              |