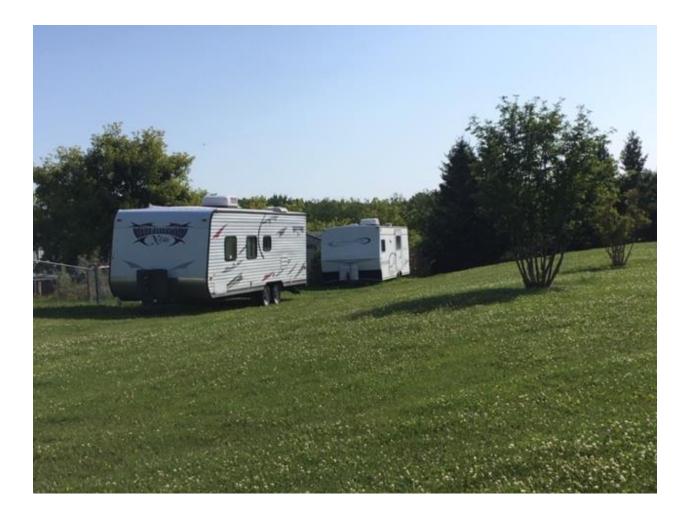

| STREET ADDRESS    | 5717-5725 47 AVENUE | TAXROLL | 4000016011-4000016013 |
|-------------------|---------------------|---------|-----------------------|
|                   |                     |         |                       |
| LEGAL DESCRIPTION | 3536TR;B6;L9-11     |         |                       |
|                   |                     |         |                       |
| ZONING            | R1A                 |         |                       |

| NOTES      | Trailers encroaching on city right of way. |
|------------|--------------------------------------------|
|            |                                            |
| AGREEMENTS | No agreements have been made.              |
|            |                                            |
|            |                                            |