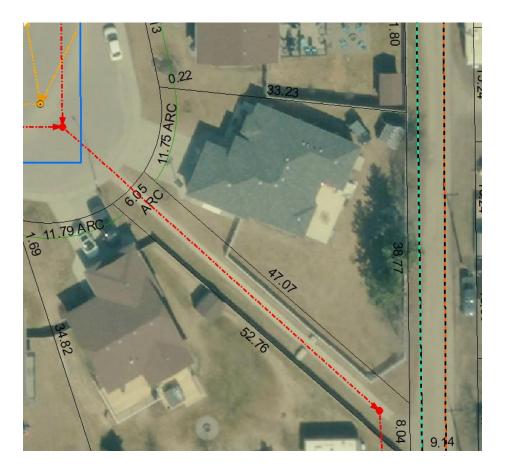

| STREET ADDRESS    | 2-5 PARKVIEW<br>CRESCENT | TAXROLL | 134000-134300 |
|-------------------|--------------------------|---------|---------------|
| LEGAL DESCRIPTION | 8521527 B18 L2-5         |         |               |
|                   |                          |         |               |
| ZONING            | R1A                      |         |               |

| NOTES      | 2-5 encroaching on city green space/utility right of way.          |
|------------|--------------------------------------------------------------------|
|            |                                                                    |
| AGREEMENTS | No agreements, however there are real property/compliance reports. |
|            |                                                                    |

| STREET ADDRESS    | 2-5 PARKVIEW<br>CRESCENT | TAXROLL | 134000-134300 |  |
|-------------------|--------------------------|---------|---------------|--|
| LEGAL DESCRIPTION | 8521527 B18 L2-5         |         |               |  |
| ZONING            | R1A                      |         |               |  |