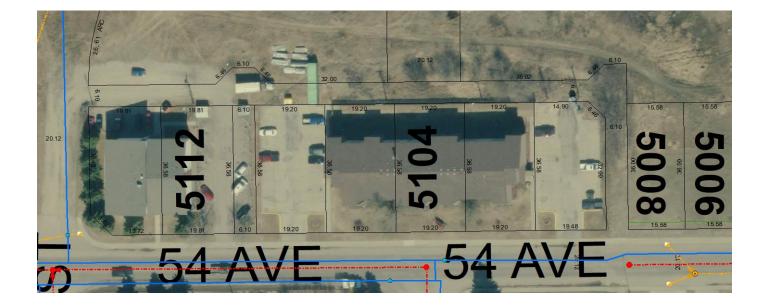

| STREET ADDRESS    | 5104 54 AVENUE  | TAXROLL | 4000026183 |
|-------------------|-----------------|---------|------------|
|                   |                 |         |            |
| LEGAL DESCRIPTION | 7920445;B21;L10 |         |            |
|                   |                 |         |            |
| ZONING            | R4              |         |            |

| NOTES      | C-can/trailers encroaching on city right of way. |
|------------|--------------------------------------------------|
|            |                                                  |
| AGREEMENTS | No agreements have been arranged.                |
|            |                                                  |