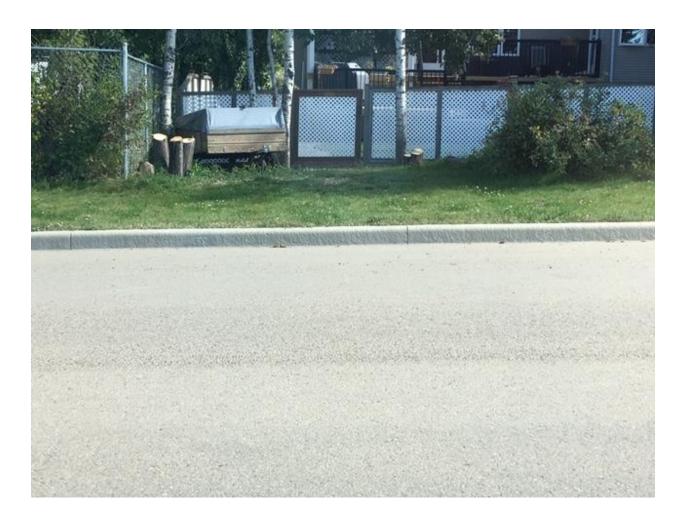

| STREET ADDRESS    | 1705 7 STREET  | TAXROLL | 901214 |
|-------------------|----------------|---------|--------|
|                   |                |         |        |
| LEGAL DESCRIPTION | 0120725;B2;L26 |         |        |
|                   |                |         |        |
| ZONING            | R1A            |         |        |

| NOTES      | Trailer encroaching on City right of way. |
|------------|-------------------------------------------|
|            |                                           |
| AGREEMENTS | No agreements have been made.             |
|            |                                           |