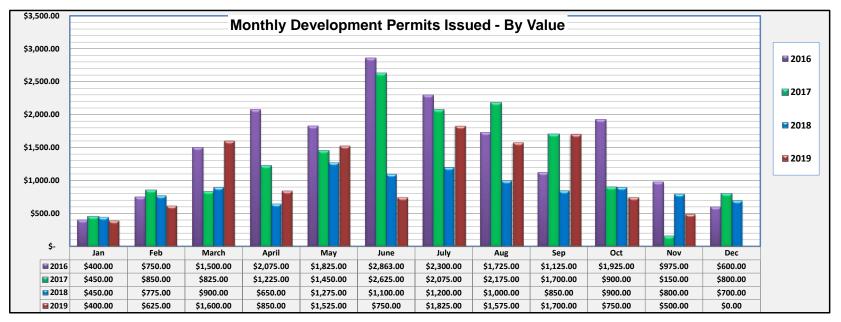

| 201                                     | .6         |    | 2017                                          |    |          |    | 2018                                    |    |          |     | 2019                                          |        |            |          |
|-----------------------------------------|------------|----|-----------------------------------------------|----|----------|----|-----------------------------------------|----|----------|-----|-----------------------------------------------|--------|------------|----------|
| January                                 |            |    | January                                       |    |          |    | January                                 |    |          |     | January                                       |        |            |          |
| New Residential-SF                      |            |    | New Residential-SF                            | \$ | 200.00   | 2  | New Residential-SF                      | \$ | 200.00   | 2   | New Residential-SF                            | \$     | 200.00     | 2        |
| Reno. Residential                       |            |    | Reno. Residential                             |    |          |    | Reno. Residential                       |    |          |     | Reno. Residential                             |        |            |          |
| Multi-Family Residential                |            |    | Multi-Family Residential                      |    |          |    | Multi-Family Residential                |    |          |     | Multi-Family Residential                      |        |            |          |
| Commercial                              |            |    | Commercial                                    |    |          |    | Commercial                              |    |          |     | Commercial                                    |        |            |          |
| Commercial Renovation                   |            |    | Commercial Renovation                         |    |          |    | Commercial Renovation                   |    |          |     | Commercial Renovation                         | Ś      | 150.00     | 1        |
| Accessory Buildings                     |            |    | Accessory Buildings                           |    |          |    | Accessory Buildings                     | _  |          |     | Accessory Buildings                           |        | 150.00     |          |
| , ,                                     |            |    | , ,                                           |    |          |    |                                         |    |          |     | , ,                                           |        |            | <u> </u> |
| Secondary Suites                        |            |    | Secondary Suites                              | _  |          |    | Secondary Suites                        | _  |          |     | Secondary Suites                              |        |            | <u> </u> |
| Industrial                              |            |    | Industrial                                    | _  |          |    | Industrial                              |    |          |     | Industrial                                    |        |            | <u> </u> |
| Institutional                           |            |    | Institutional                                 | _  |          |    | Institutional                           |    |          |     | Institutional                                 |        |            | <u> </u> |
| Demolition                              |            |    | Demolition                                    |    |          |    | Demolition                              |    |          |     | Demolition                                    |        |            | L        |
| Other (Signs/Decks, etc.)               | \$ 400.00  | 5  | Other (Decks/Signs, etc.)                     | \$ | 250.00   | 3  | Other (Decks/Signs, etc.)               | \$ | 250.00   | 6   | Other (Decks/Signs, etc.)                     | \$     | 50.00      | 1        |
| Total                                   | \$ 400.00  | 5  | Total                                         | \$ | 450.00   | 5  | Total                                   | \$ | 450.00   | 8   | Total                                         | \$     | 400.00     | 4        |
| February New Residential-SF             | \$ 300.00  | 3  | February<br>New Residential-SF                | \$ | 500.00   | 5  | February New Residential-SF             | \$ | 100.00   | 1   | February New Residential-SF                   |        |            |          |
| Reno. Residential-SF                    | \$ 300.00  | 3  | Reno. Residential                             | \$ | 500.00   | 5  | Reno. Residential-SF                    | \$ | 100.00   | 1   | Reno. Residential                             |        |            |          |
| Multi-Family Residential                |            |    | Multi-Family Residential                      |    |          |    | Multi-Family Residential                | _  |          |     | Multi-Family Residential                      | _      |            | <u> </u> |
| Commercial                              |            |    | Commercial                                    | _  |          |    | Commercial                              |    |          |     | Commercial                                    |        |            |          |
| Commercial Renovation                   | \$ 250.00  | 1  | Commercial Renovation                         | \$ | 350.00   | 2  | Commercial Renovation                   | \$ | 100.00   | 1   | Commercial Renovation                         | \$     | 200.00     | 1        |
| Accessory Buildings                     |            |    | Accessory Buildings                           |    |          |    | Accessory Buildings                     |    |          |     | Accessory Buildings                           |        |            |          |
| Secondary Suites                        |            |    | Secondary Suites                              |    |          |    | Secondary Suites                        | \$ | 150.00   | 1   | Secondary Suites                              | \$     | 150.00     | 1        |
| Industrial                              |            |    | Industrial                                    |    |          |    | Industrial                              |    |          |     | Industrial                                    |        |            |          |
| Institutional                           |            |    | Institutional                                 |    |          |    | Institutional                           |    |          |     | Institutional                                 |        |            |          |
| Demolition                              |            |    | Demolition                                    | _  |          |    | Demolition                              |    |          |     | Demolition                                    |        |            | <u> </u> |
| Other (Signs/Decks, etc.)               | \$200.00   | 4  | Other (Decks/Signs, etc.)                     | _  | \$300.00 | 6  | Other (Decks/Signs, etc.)               |    | \$425.00 | 6   | Other (Decks/Signs, etc.)                     |        | \$275.00   | 5        |
| Total                                   | \$750.00   | 8  | Total                                         |    | \$850.00 | 13 | Total                                   |    | \$775.00 | 9   | Total                                         |        | \$625.00   | 7        |
| March                                   |            |    | March                                         | _  |          |    | March                                   |    |          |     | March                                         |        |            |          |
| New Residential-SF<br>Reno. Residential | \$200.00   | 2  | New Residential-SF                            | _  | \$400.00 | 4  | New Residential-SF<br>Reno. Residential |    | \$300.00 | 3   | New Residential-SF                            | \$     | 500.00     | 5        |
| Multi-Family Residential                |            |    | Reno. Residential<br>Multi-Family Residential |    |          |    | Multi-Family Residential                |    |          |     | Reno. Residential<br>Multi-Family Residential |        |            | <u> </u> |
| Commercial                              |            |    | Commercial                                    |    |          |    | Commercial                              |    |          |     | Commercial                                    | \$     | 250.00     | 1        |
| Commercial Renovation                   | \$150.00   | 1  | Commercial Renovation                         |    |          |    | Commercial Renovation                   |    | \$100.00 | 1   | Commercial Renovation                         | ş<br>Ş | 250.00     | 2        |
| Accessory Buildings                     | ÷150.00    | -  | Accessory Buildings                           |    |          |    | Accessory Buildings                     |    | Ş100.00  | - 1 | Accessory Buildings                           | Ŷ      | 230.00     |          |
| Secondary Suites                        |            |    | Secondary Suites                              |    |          |    | Secondary Suites                        |    |          |     | Secondary Suites                              |        |            |          |
| Industrial                              |            |    | Industrial                                    |    |          |    | Industrial                              |    |          |     | Industrial                                    |        |            |          |
| Institutional                           |            |    | Institutional                                 |    |          |    | Institutional                           |    |          |     | Institutional                                 |        |            |          |
| Demolition                              |            |    | Demolition                                    |    |          |    | Demolition                              |    |          |     | Demolition                                    |        |            |          |
| Other (Signs/Decks, etc.)               | \$1,150.00 | 12 | Other (Decks/Signs, etc.)                     |    | \$425.00 | 7  | Other (Decks/Signs, etc.)               |    | \$500.00 | 7   | Other (Decks/Signs, etc.)                     | \$     | 600.00     | 10       |
| Total                                   | \$1,500.00 | 15 | Total                                         |    | \$825.00 | 11 | Total                                   |    | \$900.00 | 11  | Total                                         |        | \$1,600.00 | 18       |

| 2016                                          |                        |     | 2017                                          | 2018     |       |    | 2019                                          |    |            |    |                                               |    |                |    |
|-----------------------------------------------|------------------------|-----|-----------------------------------------------|----------|-------|----|-----------------------------------------------|----|------------|----|-----------------------------------------------|----|----------------|----|
| April                                         |                        |     | April                                         |          |       |    | April                                         |    |            |    | April                                         |    |                |    |
| New Residential-SF                            | \$650.00               | 6   | New Residential-SF                            | \$10     | 0.00  | 1  | New Residential-SF                            |    | \$100.00   | 1  | New Residential-SF                            |    | \$200.00       | 2  |
| Reno. Residential                             |                        |     | Reno. Residential                             | \$20     | 0.00  | 2  | Reno. Residential                             |    |            |    | Reno. Residential                             |    |                |    |
| Multi-Family Residential                      |                        |     | Multi-Family Residential                      |          |       |    | Multi-Family Residential                      |    |            |    | Multi-Family Residential                      |    |                |    |
| Commercial                                    |                        |     | Commercial                                    |          |       |    | Commercial                                    |    |            |    | Commercial                                    |    |                |    |
| Commercial Renovation                         |                        | 1   | Commercial Renovation                         |          |       |    | Commercial Renovation                         |    |            |    | Commercial Renovation                         |    | \$200.00       | 1  |
| Accessory Buildings                           | \$150.00               | - 1 | Accessory Buildings                           | \$30     | 0.00  | 3  | Accessory Buildings                           |    | \$200.00   | 2  | Accessory Buildings                           |    | \$50.00        |    |
| Secondary Suites                              | \$150.00               | -   | Secondary Suites                              |          | 5.00  | 5  | Secondary Suites                              |    | \$200.00   |    | Secondary Suites                              |    | <i>\$50.00</i> |    |
| Industrial                                    |                        |     | Industrial                                    |          |       |    | Industrial                                    |    |            |    | Industrial                                    |    |                |    |
| Institutional                                 |                        |     | Institutional                                 |          |       |    | Institutional                                 | _  |            |    | Institutional                                 | _  |                |    |
| Demolition                                    |                        |     | Demolition                                    |          |       |    | Demolition                                    |    |            |    | Demolition                                    |    |                |    |
|                                               | ć4 275 00              | 47  |                                               |          | - 00  | 7  |                                               |    | ¢250.00    |    |                                               |    | ¢ 100.00       |    |
| Other (Signs/Decks, etc.)                     | \$1,275.00             | 17  | Other (Decks/Signs, etc.)                     |          | 5.00  |    | Other (Decks/Signs, etc.)                     | -  | \$350.00   | 6  | Other (Decks/Signs, etc.)                     | -  | \$400.00       | 6  |
| Total                                         | \$2,075.00             | 25  | Total                                         | \$1,22   | 00.00 | 13 | Total                                         |    | \$650.00   | 9  | Total                                         |    | \$850.00       | 10 |
| May<br>New Residential-SF                     | \$450.00               | 4   | May<br>New Residential-SF                     | \$40     | 0.00  | 4  | May<br>New Residential-SF                     |    | \$300.00   | 3  | May<br>New Residential-SF                     |    | \$600.00       | e  |
|                                               |                        | 4   |                                               |          |       | 4  |                                               |    | \$300.00   | 3  |                                               |    | \$600.00       | 6  |
| Reno. Residential                             | \$200.00               | 2   | Reno. Residential                             | \$20     | 0.00  | 2  | Reno. Residential                             |    |            |    | Reno. Residential                             |    |                |    |
| Multi-Family Residential<br>Commercial        |                        |     | Multi-Family Residential                      |          |       |    | Multi-Family Residential<br>Commercial        |    |            | !  | Multi-Family Residential<br>Commercial        |    |                |    |
| Commercial Renovation                         |                        |     | Commercial Renovation                         |          |       |    | Commercial Renovation                         |    | \$150.00   | 1  | Commercial Renovation                         |    | \$400.00       |    |
| Accessory Buildings                           | \$100.00               | 1   | Accessory Buildings                           | \$10     | 0.00  | 1  | Accessory Buildings                           | _  | \$100.00   | 1  | Accessory Buildings                           | _  | \$250.00       |    |
| Secondary Suites                              | <b>\$100.00</b>        | -   | Secondary Suites                              |          |       | -  | Secondary Suites                              |    | \$150.00   | 1  | Secondary Suites                              |    | \$250100       |    |
| Industrial                                    |                        |     | Industrial                                    |          |       |    | Industrial                                    |    |            |    | Industrial                                    |    |                |    |
| Institutional                                 |                        |     | Institutional                                 |          |       |    | Institutional                                 |    |            |    | Institutional                                 |    |                |    |
| Demolition                                    |                        |     | Demolition                                    |          |       |    | Demolition                                    |    |            |    | Demolition                                    |    |                |    |
| Other (Signs/Decks, etc.)                     | \$1,075.00             | 15  | Other (Decks/Signs, etc.)                     |          |       | 10 | Other (Decks/Signs, etc.)                     |    | \$575.00   | 7  | Other (Decks/Signs, etc.)                     |    | \$275.00       | 5  |
| Total                                         | \$1,825.00             | 22  | Total                                         | \$1,45   | 0.00  | 17 | Total                                         |    | \$1,275.00 | 13 | Total                                         |    | \$1,525.00     | 18 |
| June                                          | \$ 300.00              |     | June                                          | ć 1.00   | 00    | 10 | June                                          |    |            |    | June                                          |    | 200.00         |    |
| New Residential-SF                            | \$ 300.00<br>\$ 300.00 | 3   | New Residential-SF                            | \$ 1,000 | .00   | 10 | New Residential-SF                            |    |            |    | New Residential-SF                            | \$ | 300.00         | 3  |
| Reno. Residential<br>Multi-Family Residential | \$ 500.00              | 3   | Reno. Residential<br>Multi-Family Residential |          |       |    | Reno. Residential<br>Multi-Family Residential | _  |            |    | Reno. Residential<br>Multi-Family Residential | _  |                |    |
| Commercial                                    | \$ 400.00              | 1   | Commercial                                    |          |       |    | Commercial                                    |    |            |    | Commercial                                    |    |                |    |
| Commercial Renovation                         | \$ 400.00              | 4   | Commercial Renovation                         | \$ 250   | .00   | 2  | Commercial Renovation                         | \$ | 150.00     | 1  | Commercial Renovation                         |    |                |    |
| Accessory Buildings                           | \$ 300.00              | 3   | Accessory Buildings                           |          | .00   | 3  | Accessory Buildings                           | \$ | 50.00      | 1  | Accessory Buildings                           | \$ | 50.00          | 1  |
| Secondary Suites                              |                        |     | Secondary Suites                              |          |       |    | Secondary Suites                              | \$ | 300.00     | 2  | Secondary Suites                              |    |                |    |
| Industrial                                    |                        |     | Industrial                                    |          |       |    | Industrial                                    |    |            |    | Industrial                                    |    |                |    |
| Institutional                                 | \$ 200.00              | 1   | Institutional                                 | \$ 450   | .00   | 2  | Institutional                                 | \$ | 200.00     | 1  | Institutional                                 |    |                |    |
| Demolition                                    |                        |     | Demolition                                    |          |       |    | Demolition                                    |    |            |    | Demolition                                    |    |                |    |
| Other (Signs/Decks, etc.)                     | \$ 963.00              | 9   | Other (Decks/Signs, etc.)                     |          | .00   | 7  | Other (Decks/Signs, etc.)                     | \$ | 400.00     | 6  | Other (Decks/Signs, etc.)                     | \$ | 400.00         | (  |
| Total                                         | \$ 2,863.00            | 24  | Total                                         | \$ 2,625 | .00   | 24 | Total                                         | \$ | 1,100.00   | 11 | Total                                         | \$ | 750.00         | 10 |

| 201                       | L6          |    | 2017                      |      |                 |    | 2018                      |    |            |    | 2019                      |                |    |
|---------------------------|-------------|----|---------------------------|------|-----------------|----|---------------------------|----|------------|----|---------------------------|----------------|----|
| July                      |             |    | July                      |      |                 |    | July                      |    |            |    | July                      |                |    |
| New Residential-SF        | \$ 600.00   | 6  | New Residential-SF        | \$   | 300.00          | 3  | New Residential-SF        |    |            |    | New Residential-SF        | \$<br>400.00   | 4  |
| Reno. Residential         |             |    | Reno. Residential         |      |                 |    | Reno. Residential         |    |            |    | Reno. Residential         | \$<br>100.00   | 1  |
| Multi-Family Residential  | \$ 150.00   | 2  | Multi-Family Residential  |      |                 |    | Multi-Family Residential  |    |            |    | Multi-Family Residential  |                |    |
| Commercial                |             |    | Commercial                | \$   | 150.00          | 1  | Commercial                |    |            |    | Commercial                |                |    |
| Commercial Renovation     | \$ 150.00   | 2  | Commercial Renovation     |      |                 |    | Commercial Renovation     | \$ | 700.00     | 4  | Commercial Renovation     | \$<br>450.00   | 4  |
| Accessory Buildings       | \$ 400.00   | 4  | Accessory Buildings       | \$   | 500.00          | 5  | Accessory Buildings       | \$ | 100.00     | 1  | Accessory Buildings       | \$<br>200.00   | 3  |
| Secondary Suites          |             |    | Secondary Suites          |      |                 |    | Secondary Suites          |    |            |    | Secondary Suites          |                |    |
| Industrial                |             |    | Industrial                |      |                 |    | Industrial                |    |            |    | Industrial                |                |    |
| Institutional             | \$ 500.00   | 1  | Institutional             | \$   | 350.00          | 2  | Institutional             |    |            |    | Institutional             | \$<br>200.00   | 1  |
| Demolition                |             |    | Demolition                |      |                 |    | Demolition                |    |            |    | Demolition                |                |    |
| Other (Signs/Decks, etc.) | \$ 500.00   | 8  | Other (Decks/Signs, etc.) | \$   | 775.00          | 8  | Other (Decks/Signs, etc.) | \$ | 400.00     | 3  | Other (Decks/Signs, etc.) | \$<br>475.00   | 6  |
| Total                     | \$ 2,300.00 | 23 | Total                     | \$ 2 | ,075.00         | 19 | Total                     | \$ | 1,200.00   | 8  | Total                     | \$<br>1,825.00 | 19 |
|                           |             |    |                           |      |                 |    |                           |    |            |    |                           |                |    |
| August                    |             |    | August                    |      |                 |    | August                    |    |            |    | August                    |                |    |
| New Residential-SF        | \$100.00    | 1  | New Residential-SF        |      | \$400.00        | 4  | New Residential-SF        |    | \$600.00   | 6  | New Residential-SF        | \$450.00       | 4  |
| Reno. Residential         | \$100.00    | 1  | Reno, Residential         | _    | \$100.00        | 1  | Reno. Residential         |    |            | -  | Reno. Residential         | <br>+          |    |
| Multi-Family Residential  | ¢100.00     |    | Multi-Family Residential  |      | <b>\$100.00</b> |    | Multi-Family Residential  | _  |            |    | Multi-Family Residential  | <br>           |    |
| Commercial                |             |    | Commercial                | _    |                 |    | Commercial                |    |            |    | Commercial                | <br>           |    |
| Commercial Renovation     |             |    | Commercial Renovation     |      | \$200.00        | 1  | Commercial Renovation     | _  | \$150.00   | 1  | Commercial Renovation     | <br>\$250.00   | 2  |
| Accessory Buildings       | \$200.00    | 2  | Accessory Buildings       | _    | \$200.00        | 2  | Accessory Buildings       |    | \$25.00    | 1  | Accessory Buildings       | <br>\$150.00   | 3  |
| Secondary Suites          |             |    | Secondary Suites          |      |                 |    | Secondary Suites          |    |            |    | Secondary Suites          |                |    |
| Industrial                |             |    | Industrial                |      |                 |    | Industrial                |    |            |    | Industrial                |                |    |
| Institutional             | \$400.00    | 2  | Institutional             |      |                 |    | Institutional             |    |            |    | Institutional             | \$200.00       | 1  |
| Demolition                |             |    | Demolition                |      |                 |    | Demolition                |    |            |    | Demolition                |                |    |
| Other (Signs/Decks, etc.) | \$925.00    | 12 | Other (Decks/Signs, etc.) |      | \$1,275.00      | 14 | Other (Decks/Signs, etc.) |    | \$225.00   | 4  | Other (Decks/Signs, etc.) | <br>\$525.00   | 8  |
| Total                     | \$1,725.00  | 18 | Total                     |      | 2,175.00        | 22 | Total                     |    | \$1,000.00 | 12 | Total                     | \$1,575.00     | 18 |
| September                 |             |    | September                 |      | 700.00          |    | September                 |    |            |    | September                 | 100.00         |    |
| New Residential-SF        | \$ 200.00   | 2  | New Residential-SF        | \$   | 700.00          | /  | New Residential-SF        |    |            |    | New Residential-SF        | \$<br>400.00   | 4  |
| Reno. Residential         |             |    | Reno. Residential         |      |                 |    | Reno. Residential         | \$ | 200.00     | 2  | Reno. Residential         | <br>           |    |
| Multi-Family Residential  |             |    | Multi-Family Residential  |      |                 |    | Multi-Family Residential  |    |            |    | Multi-Family Residential  | <br>           |    |
| Commercial                | \$ 300.00   | 3  | Commercial                |      |                 |    | Commercial                | \$ | 250.00     | 1  | Commercial                | <br>           |    |
| Commercial Renovation     |             |    | Commercial Renovation     |      |                 |    | Commercial Renovation     |    |            |    | Commercial Renovation     | \$<br>300.00   | 3  |
| Accessory Buildings       | \$ 25.00    | 1  | Accessory Buildings       |      |                 |    | Accessory Buildings       |    |            |    | Accessory Buildings       | \$<br>250.00   | 3  |
| Secondary Suites          |             |    | Secondary Suites          | \$   | 150.00          | 1  | Secondary Suites          |    |            |    | Secondary Suites          | <br>           |    |
| Industrial                |             |    | Industrial                |      |                 |    | Industrial                |    |            |    | Industrial                |                |    |
| Institutional             |             |    | Institutional             |      |                 |    | Institutional             |    |            |    | Institutional             | \$<br>200.00   | 1  |
| Demolition                |             |    | Demolition                |      |                 |    | Demolition                |    |            |    | Demolition                |                |    |
| Other (Signs/Decks, etc.) | \$ 600.00   | 8  | Other (Decks/Signs, etc.) | \$   | 850.00          | 12 | Other (Decks/Signs, etc.) | \$ | 400.00     | 5  | Other (Decks/Signs, etc.) | \$<br>550.00   | 8  |
| Total                     | \$ 1,125.00 | 14 | Total                     | \$ 1 | ,700.00         | 20 | Total                     | \$ | 850.00     | 8  | Total                     | \$<br>1,700.00 | 19 |