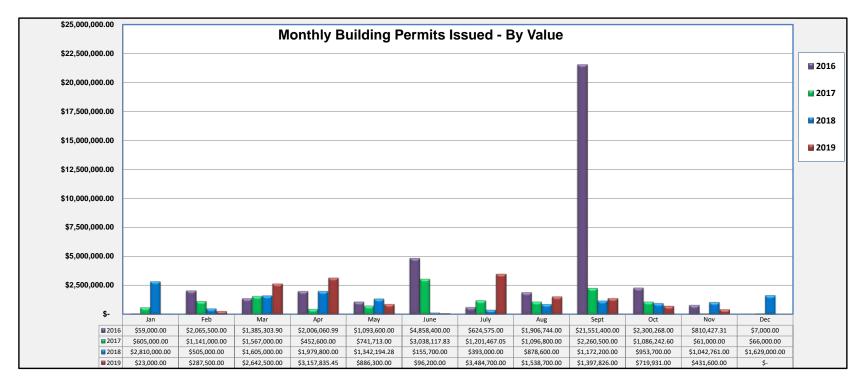

| D     | ata | Summary - Build | ding | g Permits by Value | e of | Permits Issued |                     |
|-------|-----|-----------------|------|--------------------|------|----------------|---------------------|
|       |     | 2016            |      | 2017               |      | 2018           | 2019                |
| Jan   | \$  | 59,000.00       | \$   | 605,000.00         | \$   | 2,810,000.00   | \$<br>23,000.00     |
| Feb   | \$  | 2,065,500.00    | \$   | 1,141,000.00       | \$   | 505,000.00     | \$<br>287,500.00    |
| Mar   | \$  | 1,385,303.90    | \$   | 1,567,000.00       | \$   | 1,605,000.00   | \$<br>2,642,500.00  |
| Apr   | \$  | 2,006,060.99    | \$   | 452,600.00         | \$   | 1,979,800.00   | \$<br>3,157,835.45  |
| May   | \$  | 1,093,600.00    | \$   | 741,713.00         | \$   | 1,342,194.28   | \$<br>886,300.00    |
| June  | \$  | 4,858,400.00    | \$   | 3,038,117.83       | \$   | 155,700.00     | \$<br>96,200.00     |
| July  | \$  | 624,575.00      | \$   | 1,201,467.05       | \$   | 393,000.00     | \$<br>3,484,700.00  |
| Aug   | \$  | 1,906,744.00    | \$   | 1,096,800.00       | \$   | 878,600.00     | \$<br>1,538,700.00  |
| Sept  | \$  | 21,551,400.00   | \$   | 2,260,500.00       | \$   | 1,172,200.00   | \$<br>1,397,826.00  |
| Oct   | \$  | 2,300,268.00    | \$   | 1,086,242.60       | \$   | 953,700.00     | \$<br>719,931.00    |
| Nov   | \$  | 810,427.31      | \$   | 61,000.00          | \$   | 1,042,761.00   | \$<br>431,600.00    |
| Dec   | \$  | 7,000.00        | \$   | 66,000.00          | \$   | 1,629,000.00   | \$<br>-             |
| Total | \$  | 38,668,279.20   | \$   | 13,317,440.48      | \$   | 14,466,955.28  | \$<br>14,666,092.45 |