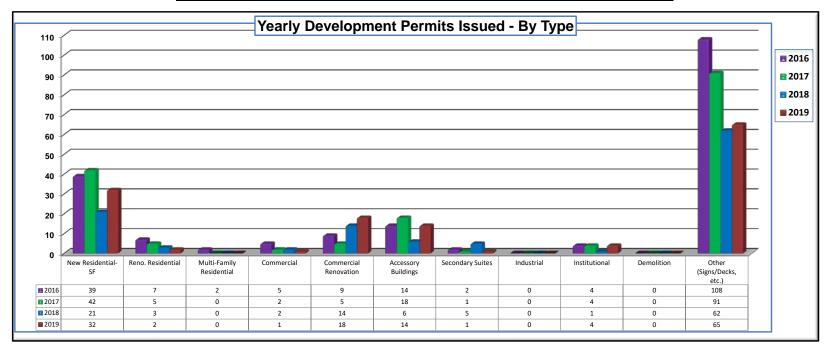

1    |  |  |  |  |  |  |  |  |  |
| Industrial                | 0                                                                        | 0    | 0    | 0    |  |  |  |  |  |  |  |  |  |
| Institutional             | 4                                                                        | 4    | 1    | 4    |  |  |  |  |  |  |  |  |  |
| Demolition                | 0                                                                        | 0    | 0    | 0    |  |  |  |  |  |  |  |  |  |
| Other (Signs/Decks, etc.) | 108                                                                      | 91   | 62   | 65   |  |  |  |  |  |  |  |  |  |
| Total                     | 190                                                                      | 168  | 114  | 137  |  |  |  |  |  |  |  |  |  |