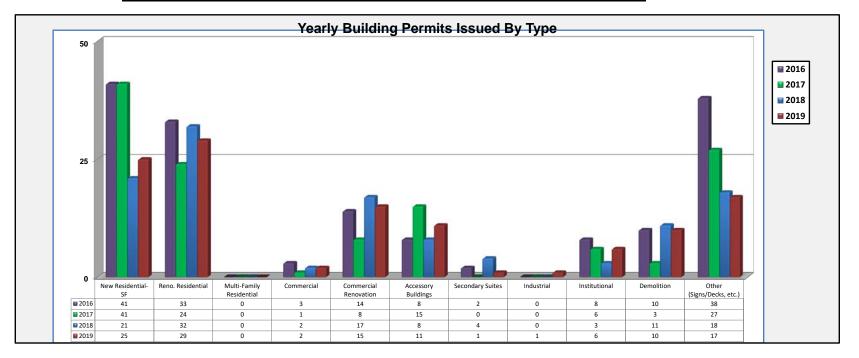

|                           | Data Summary - Buil | ding Permits by Typ | e of Permit Issued |      |
|---------------------------|---------------------|---------------------|--------------------|------|
| PERMIT TYPE               | 2016                | 2017                | 2018               | 2019 |
| New Residential-SF        | 41                  | 41                  | 21                 | 25   |
| Reno. Residential         | 33                  | 24                  | 32                 | 29   |
| Multi-Family Residential  | 0                   | 0                   | 0                  | 0    |
| Commercial                | 3                   | 1                   | 2                  | 2    |
| Commercial Renovation     | 14                  | 8                   | 17                 | 15   |
| Accessory Buildings       | 8                   | 15                  | 8                  | 11   |
| Secondary Suites          | 2                   | 0                   | 4                  | 1    |
| Industrial                | 0                   | 0                   | 0                  | 1    |
| Institutional             | 8                   | 6                   | 3                  | 6    |
| Demolition                | 10                  | 3                   | 11                 | 10   |
| Other (Signs/Decks, etc.) | 38                  | 27                  | 18                 | 17   |
| Total                     | 157                 | 125                 | 116                | 117  |