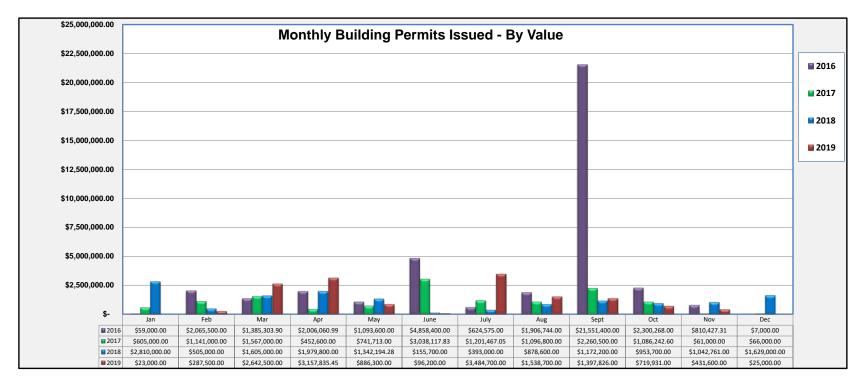

| D     | ata | Summary - Build | ding | g Permits by Valu | e of | f Permits Issued |                     |
|-------|-----|-----------------|------|-------------------|------|------------------|---------------------|
|       |     | 2016            |      | 2017              |      | 2018             | 2019                |
| Jan   | \$  | 59,000.00       | \$   | 605,000.00        | \$   | 2,810,000.00     | \$<br>23,000.00     |
| Feb   | \$  | 2,065,500.00    | \$   | 1,141,000.00      | \$   | 505,000.00       | \$<br>287,500.00    |
| Mar   | \$  | 1,385,303.90    | \$   | 1,567,000.00      | \$   | 1,605,000.00     | \$<br>2,642,500.00  |
| Apr   | \$  | 2,006,060.99    | \$   | 452,600.00        | \$   | 1,979,800.00     | \$<br>3,157,835.45  |
| May   | \$  | 1,093,600.00    | \$   | 741,713.00        | \$   | 1,342,194.28     | \$<br>886,300.00    |
| June  | \$  | 4,858,400.00    | \$   | 3,038,117.83      | \$   | 155,700.00       | \$<br>96,200.00     |
| July  | \$  | 624,575.00      | \$   | 1,201,467.05      | \$   | 393,000.00       | \$<br>3,484,700.00  |
| Aug   | \$  | 1,906,744.00    | \$   | 1,096,800.00      | \$   | 878,600.00       | \$<br>1,538,700.00  |
| Sept  | \$  | 21,551,400.00   | \$   | 2,260,500.00      | \$   | 1,172,200.00     | \$<br>1,397,826.00  |
| Oct   | \$  | 2,300,268.00    | \$   | 1,086,242.60      | \$   | 953,700.00       | \$<br>719,931.00    |
| Nov   | \$  | 810,427.31      | \$   | 61,000.00         | \$   | 1,042,761.00     | \$<br>431,600.00    |
| Dec   | \$  | 7,000.00        | \$   | 66,000.00         | \$   | 1,629,000.00     | \$<br>25,000.00     |
| Total | \$  | 38,668,279.20   | \$   | 13,317,440.48     | \$   | 14,466,955.28    | \$<br>14,691,092.45 |