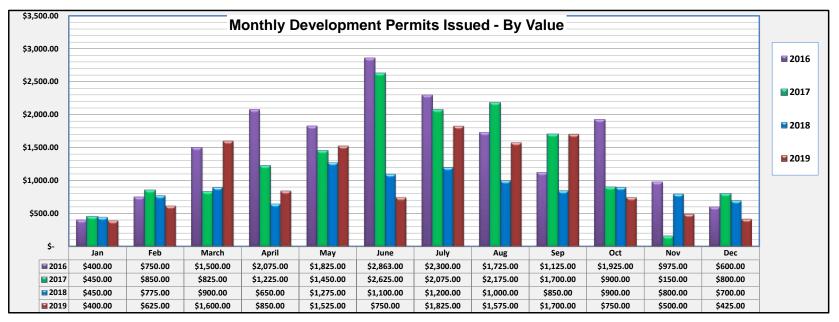

| 1,725.00  | \$ | 2,175.00  | \$ | 1,000.00  | \$ | 1,575.00  |  |  |  |  |
| Sep    | \$                                                  | 1,125.00  | \$ | 1,700.00  | \$ | 850.00    | \$ | 1,700.00  |  |  |  |  |
| Oct    | \$                                                  | 1,925.00  | \$ | 900.00    | \$ | 900.00    | \$ | 750.00    |  |  |  |  |
| Nov    | \$                                                  | 975.00    | \$ | 150.00    | \$ | 800.00    | \$ | 500.00    |  |  |  |  |
| Dec    | \$                                                  | 600.00    | \$ | 800.00    |    | \$700.00  |    | \$425.00  |  |  |  |  |
| Totals | \$                                                  | 18,063.00 | \$ | 15,225.00 | \$ | 10,600.00 | \$ | 12,525.00 |  |  |  |  |



| Data Summary - Y          | early Developmen | t Permit Type by Co | ount as of Report D | ate  |
|---------------------------|------------------|---------------------|---------------------|------|
|                           | 2016             | 2017                | 2018                | 2019 |
| New Residential-SF        | 39               | 42                  | 21                  | 32   |
| Reno. Residential         | 7                | 5                   | 3                   | 2    |
| Multi-Family Residential  | 2                | 0                   | 0                   | 0    |
| Commercial                | 5                | 2                   | 2                   | 1    |
| Commercial Renovation     | 9                | 5                   | 14                  | 18