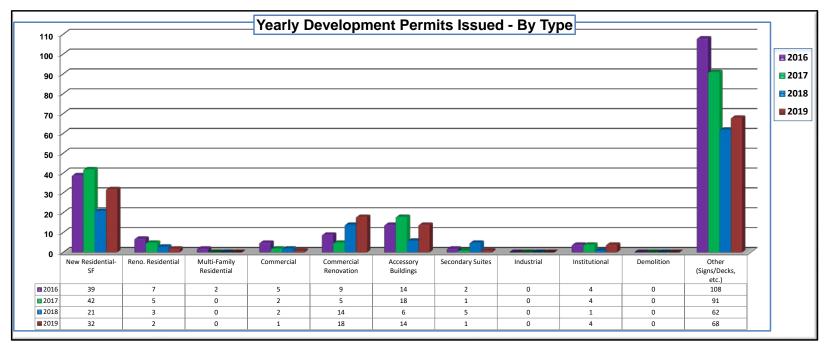

Commercial Renovation     | 9                | 5                   | 14                  | 18   |
| Accessory Buildings       | 14               | 18                  | 6                   | 14   |
| Secondary Suites          | 2                | 1                   | 5                   | 1    |
| Industrial                | 0                | 0                   | 0                   | 0    |
| Institutional             | 4                | 4                   | 1                   | 4    |
| Demolition                | 0                | 0                   | 0                   | 0    |
| Other (Signs/Decks, etc.) | 108              | 91                  | 62                  | 68   |
| Total                     | 190              | 168                 | 114                 | 140  |