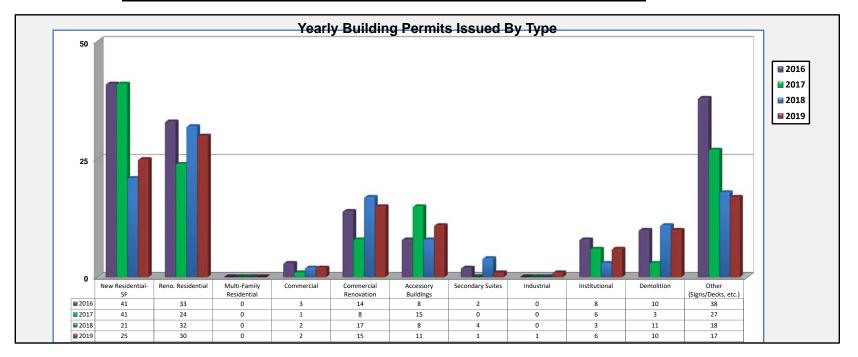

|                           | Data Summary - Buil | ding Permits by Typ | e of Permit Issued |      |  |  |
|---------------------------|---------------------|---------------------|--------------------|------|--|--|
| PERMIT TYPE               | 2016                | 2017                | 2018               | 2019 |  |  |
| New Residential-SF        | 41                  | 41                  | 21                 | 25   |  |  |
| Reno. Residential         | 33                  | 24                  | 32                 | 30   |  |  |
| Multi-Family Residential  | 0                   | 0                   | 0                  | 0    |  |  |
| Commercial                | 3                   | 1                   | 2                  | 2    |  |  |
| Commercial Renovation     | 14                  | 8                   | 17                 | 15   |  |  |
| Accessory Buildings       | 8                   | 15                  | 8                  | 11   |  |  |
| Secondary Suites          | 2                   | 0                   | 4                  | 1    |  |  |
| Industrial                | 0                   | 0                   | 0                  | 1    |  |  |
| Institutional             | 8                   | 6                   | 3                  | 6    |  |  |
| Demolition                | 10                  | 3                   | 11                 | 10   |  |  |
| Other (Signs/Decks, etc.) | 38                  | 27                  | 18                 | 17   |  |  |
| Total                     | 157                 | 125                 | 116                | 118  |  |  |