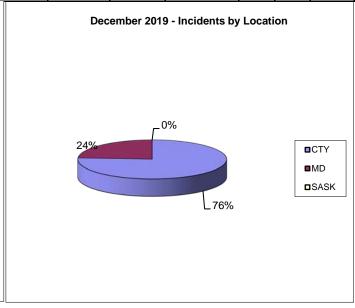

## **December 2019 Fire Responses**

| MONTH       | TOTAL | SF Structure Fire | VF Vehicle Fire | VA Vehicle Accident | AL Alarm | WF Wildland Fire | MF Misc. Fire | Pub Assist | Hazmat | OTH Other | CTY | MD  | SASK |
|-------------|-------|-------------------|-----------------|---------------------|----------|------------------|---------------|------------|--------|-----------|-----|-----|------|
| Dec 2019    | 25    | 1                 | 0               | 7                   | 11       | 0                | 0             | 4          | 2      | 0         | 19  | 6   | 0    |
|             |       |                   |                 |                     |          |                  |               |            |        |           |     |     |      |
| 2019 Totals | 310   | 12                | 19              | 54                  | 141      | 17               | 11            | 49         | 3      | 4         | 205 | 100 | 5    |

| Dec-19<br>Totals |                                                                         | Dec-18<br>Totals |                                                                         |
|------------------|-------------------------------------------------------------------------|------------------|-------------------------------------------------------------------------|
| 1                | Structure Fire (1-City) [Electic Smoker Fire, damage to siding & deck]  | 1                | Structure Fire (1-City) [Chimney Fire, damage to chase]                 |
| 0                | Vehicle Fire                                                            | 1                | Vehicle Fire (1-City)                                                   |
| 7                | Vehicle Accident (3-City,4-MD) [7-Automobile]                           | 6                | Vehicle Accident (3-City,2-MD,1-Sask) [4-Automobile,1-Bus,1-Semi]       |
| 11               | Alarm (10-City,1-MD) [6-Residential & 3 Commercial fire detectors,2-CO] | 13               | Alarm (11-City,2-MD) [9-Residential & 1 Commercial fire detectors,3-CO] |
| 0                | Wildland Fire                                                           | 0                | Wildland Fire                                                           |
| 0                | Misc. Fire                                                              | 0                | Misc. Fire                                                              |
| 2                | Hazmat (2-City) [Fuel spill x 2]                                        | 0                | Hazmat                                                                  |
| 4                | Oth/Pub Assist(3-City,1-MD) [CLAS Assistx2,dog in water,flare stack]    | 2                | Oth/Pub Assist(1-City,1-MD) [CLAS Assist,good intent]                   |
| 25               | (10 Calls for Station #3, 15 Calls for Station #4, 0 calls with both)   | 23               | (16 Calls for Station #3, 6 Calls for Station #4, 1 call with both)     |
|                  | (19-City Calls, 6-MD Calls)                                             |                  | (17-City Calls, 5-MD Calls, 1-Sask Call)                                |