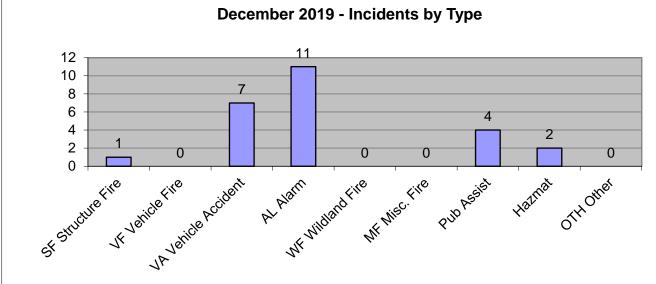

## **December 2019 Fire Responses**

| MONTH       | TOTAL | SF Structure Fire | VF Vehicle Fire | VA Vehicle Accident | AL Alarm | WF Wildland Fire | MF Misc. Fire | Pub Assist | Hazmat | OTH Other | CTY | MD  | SASK |
|-------------|-------|-------------------|-----------------|---------------------|----------|------------------|---------------|------------|--------|-----------|-----|-----|------|
| Dec 2019    | 25    | 1                 | 0               | 7                   | 11       | 0                | 0             | 4          | 2      | 0         | 19  | 6   | 0    |
|             |       |                   |                 |                     |          |                  |               |            |        |           |     |     |      |
| 2019 Totals | 310   | 12                | 19              | 54                  | 141      | 17               | 11            | 49         | 3      | 4         | 205 | 100 | 5    |

| Dec-19<br>Totals |                                                                         | Dec-18<br>Totals |                                                                         |
|------------------|-------------------------------------------------------------------------|------------------|-------------------------------------------------------------------------|
| 1                | Structure Fire (1-City) [Electic Smoker Fire, damage to siding & deck]  | 1                | Structure Fire (1-City) [Chimney Fire, damage to chase]                 |
| 0                | Vehicle Fire                                                            | 1                | Vehicle Fire (1-City)                                                   |
| 7                | Vehicle Accident (3-City,4-MD) [7-Automobile]                           | 6                | Vehicle Accident (3-City,2-MD,1-Sask) [4-Automobile,1-Bus,1-Semi]       |
| 11               | Alarm (10-City,1-MD) [6-Residential & 3 Commercial fire detectors,2-CO] | 13               | Alarm (11-City,2-MD) [9-Residential & 1 Commercial fire detectors,3-CO] |
| 0                | Wildland Fire                                                           | 0                | Wildland Fire                                                           |
| 0                | Misc. Fire                                                              | 0                | Misc. Fire                                                              |
| 2                | Hazmat (2-City) [Fuel spill x 2]                                        | 0                | Hazmat                                                                  |
| 4                | Oth/Pub Assist(3-City,1-MD) [CLAS Assistx2,dog in water,flare stack]    | 2                | Oth/Pub Assist(1-City,1-MD) [CLAS Assist,good intent]                   |
| 25               | (10 Calls for Station #3, 15 Calls for Station #4, 0 calls with both)   | 23               | (16 Calls for Station #3, 6 Calls for Station #4, 1 call with both)     |
|                  | (19-City Calls, 6-MD Calls)                                             |                  | (17-City Calls, 5-MD Calls, 1-Sask Call)                                |