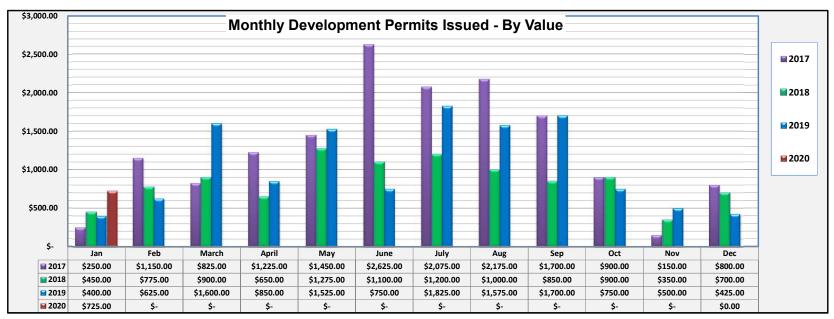

| Data Summary - Monthly Development Permits by Value |      |           |           |           |      |           |      |        |  |  |  |
|-----------------------------------------------------|------|-----------|-----------|-----------|------|-----------|------|--------|--|--|--|
|                                                     | 2017 |           | 2018      |           | 2019 |           | 2020 |        |  |  |  |
| Jan                                                 | \$   | 250.00    | \$        | 450.00    | \$   | 400.00    | \$   | 725.00 |  |  |  |
| Feb                                                 | \$   | 1,150.00  | \$        | 775.00    | \$   | 625.00    | \$   | -      |  |  |  |
| March                                               | \$   | 825.00    | \$        | 900.00    | \$   | 1,600.00  | \$   | -      |  |  |  |
| April                                               | \$   | 1,225.00  | \$        | 650.00    | \$   | 850.00    | \$   | -      |  |  |  |
| May                                                 | \$   | 1,450.00  | \$        | 1,275.00  | \$   | 1,525.00  | \$   | -      |  |  |  |
| June                                                | \$   | 2,625.00  | \$        | 1,100.00  | \$   | 750.00    | \$   | -      |  |  |  |
| July                                                | \$   | 2,075.00  | <b>\$</b> | 1,200.00  | \$   | 1,825.00  | \$   | -      |  |  |  |
| Aug                                                 | \$   | 2,175.00  | \$        | 1,000.00  | \$   | 1,575.00  | \$   | -      |  |  |  |
| Sep                                                 | \$   | 1,700.00  | \$        | 850.00    | \$   | 1,700.00  | \$   | -      |  |  |  |
| Oct                                                 | \$   | 900.00    | \$        | 900.00    | \$   | 750.00    | \$   | -      |  |  |  |
| Nov                                                 | \$   | 150.00    | \$        | 350.00    | \$   | 500.00    | \$   | -      |  |  |  |
| Dec                                                 | \$   | 800.00    | \$        | 700.00    |      | \$425.00  |      | \$0.00 |  |  |  |
| Totals                                              | \$   | 15,325.00 | \$        | 10,150.00 | \$   | 12,525.00 | \$   | 725.00 |  |  |  |