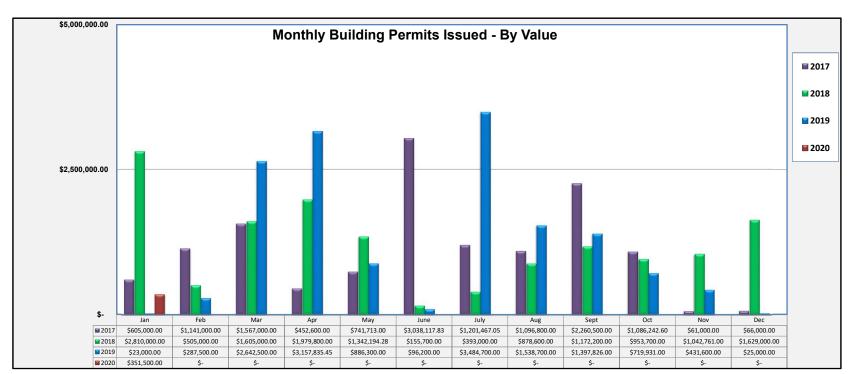

| D     | ata : | Summary - Build | gnik | Permits by Valu | e o | f Permits Issued |                  |
|-------|-------|-----------------|------|-----------------|-----|------------------|------------------|
|       |       | 2017            |      | 2018            |     | 2019             | 2020             |
| Jan   | \$    | 605,000.00      | \$   | 2,810,000.00    | \$  | 23,000.00        | \$<br>351,500.00 |
| Feb   | \$    | 1,141,000.00    | \$   | 505,000.00      | \$  | 287,500.00       | \$<br>-          |
| Mar   | \$    | 1,567,000.00    | \$   | 1,605,000.00    | \$  | 2,642,500.00     | \$<br>-          |
| Apr   | \$    | 452,600.00      | \$   | 1,979,800.00    | \$  | 3,157,835.45     | \$<br>-          |
| May   | \$    | 741,713.00      | \$   | 1,342,194.28    | \$  | 886,300.00       | \$<br>-          |
| June  | \$    | 3,038,117.83    | \$   | 155,700.00      | \$  | 96,200.00        | \$<br>-          |
| July  | \$    | 1,201,467.05    | \$   | 393,000.00      | \$  | 3,484,700.00     | \$<br>-          |
| Aug   | \$    | 1,096,800.00    | \$   | 878,600.00      | \$  | 1,538,700.00     | \$<br>-          |
| Sept  | \$    | 2,260,500.00    | \$   | 1,172,200.00    | \$  | 1,397,826.00     | \$<br>-          |
| Oct   | \$    | 1,086,242.60    | \$   | 953,700.00      | \$  | 719,931.00       | \$<br>-          |
| Nov   | \$    | 61,000.00       | \$   | 1,042,761.00    | \$  | 431,600.00       | \$<br>-          |
| Dec   | \$    | 66,000.00       | \$   | 1,629,000.00    | \$  | 25,000.00        | \$<br><u> </u>   |
| Total | \$    | 13,317,440.48   | \$   | 14,466,955.28   | \$  | 14,691,092.45    | \$<br>351,500.00 |