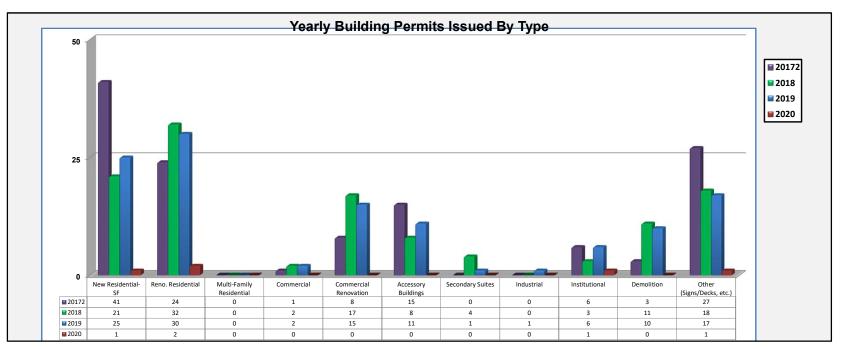

|                           | Data Summary - Buil | ding Permits by Typ | e of Permit Issued |      |
|---------------------------|---------------------|---------------------|--------------------|------|
| PERMIT TYPE               | 20172               | 2018                | 2019               | 2020 |
| New Residential-SF        | 41                  | 21                  | 25                 | 1    |
| Reno. Residential         | 24                  | 32                  | 30                 | 2    |
| Multi-Family Residential  | 0                   | 0                   | 0                  | 0    |
| Commercial                | 1                   | 2                   | 2                  | 0    |
| Commercial Renovation     | 8                   | 17                  | 15                 | 0    |
| Accessory Buildings       | 15                  | 8                   | 11                 | 0    |
| Secondary Suites          | 0                   | 4                   | 1                  | 0    |
| Industrial                | 0                   | 0                   | 1                  | 0    |
| Institutional             | 6                   | 3                   | 6                  | 1    |
| Demolition                | 3                   | 11                  | 10                 | 0    |
| Other (Signs/Decks, etc.) | 27                  | 18                  | 17                 | 1    |
| Total                     | 125                 | 116                 | 118                | 5    |