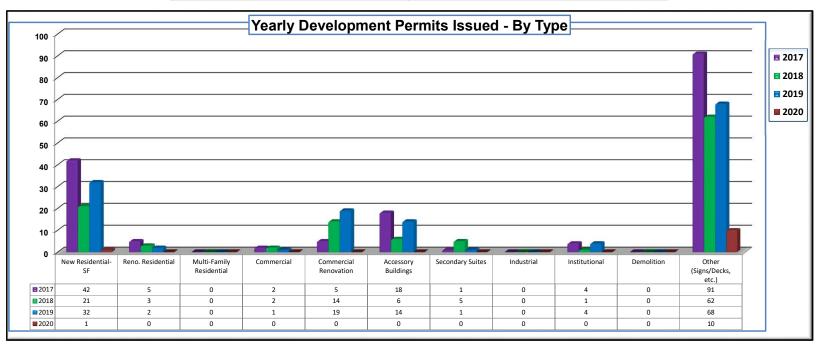

| Data Summary - Yearly Development Permit Type by Count as of Report Date |      |      |      |      |  |  |  |  |  |
|--------------------------------------------------------------------------|------|------|------|------|--|--|--|--|--|
|                                                                          | 2017 | 2018 | 2019 | 2020 |  |  |  |  |  |
| New Residential-SF                                                       | 42   | 21   | 32   | 1    |  |  |  |  |  |
| Reno. Residential                                                        | 5    | 3    | 2    | 0    |  |  |  |  |  |
| Multi-Family Residential                                                 | 0    | 0    | 0    | 0    |  |  |  |  |  |
| Commercial                                                               | 2    | 2    | 1    | 0    |  |  |  |  |  |
| Commercial Renovation                                                    | 5    | 14   | 19   | 0    |  |  |  |  |  |
| Accessory Buildings                                                      | 18   | 6    | 14   | 0    |  |  |  |  |  |
| Secondary Suites                                                         | 1    | 5    | 1    | 0    |  |  |  |  |  |
| Industrial                                                               | 0    | 0    | 0    | 0    |  |  |  |  |  |
| Institutional                                                            | 4    | 1    | 4    | 0    |  |  |  |  |  |
| Demolition                                                               | 0    | 0    | 0    | 0    |  |  |  |  |  |
| Other (Signs/Decks, etc.)                                                | 91   | 62   | 68   | 10   |  |  |  |  |  |
| Total                                                                    | 168  | 114  | 141  | 11   |  |  |  |  |  |