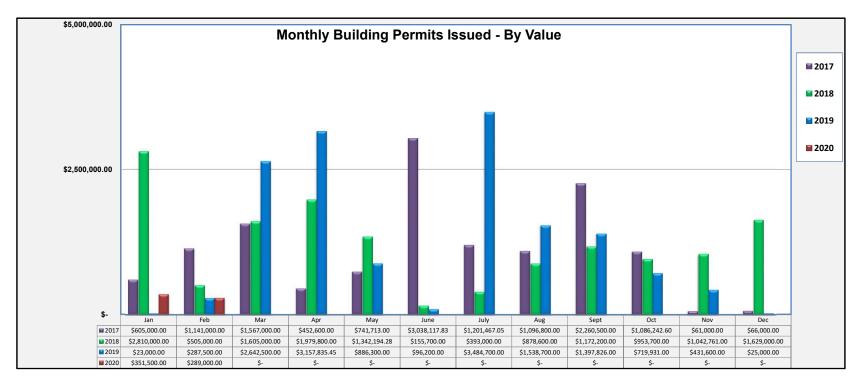

| D     | Data Summary - Building Permits by Value of Permits Issued |               |    |               |    |               |    |            |  |  |  |  |
|-------|------------------------------------------------------------|---------------|----|---------------|----|---------------|----|------------|--|--|--|--|
|       |                                                            | 2017          |    | 2018          |    | 2019          |    | 2020       |  |  |  |  |
| Jan   | \$                                                         | 605,000.00    | \$ | 2,810,000.00  | \$ | 23,000.00     | \$ | 351,500.00 |  |  |  |  |
| Feb   | \$                                                         | 1,141,000.00  | \$ | 505,000.00    | \$ | 287,500.00    | \$ | 289,000.00 |  |  |  |  |
| Mar   | \$                                                         | 1,567,000.00  | \$ | 1,605,000.00  | \$ | 2,642,500.00  | \$ | -          |  |  |  |  |
| Apr   | \$                                                         | 452,600.00    | \$ | 1,979,800.00  | \$ | 3,157,835.45  | \$ | -          |  |  |  |  |
| May   | \$                                                         | 741,713.00    | \$ | 1,342,194.28  | \$ | 886,300.00    | \$ | -          |  |  |  |  |
| June  | \$                                                         | 3,038,117.83  | \$ | 155,700.00    | \$ | 96,200.00     | \$ | -          |  |  |  |  |
| July  | \$                                                         | 1,201,467.05  | \$ | 393,000.00    | \$ | 3,484,700.00  | \$ | -          |  |  |  |  |
| Aug   | \$                                                         | 1,096,800.00  | \$ | 878,600.00    | \$ | 1,538,700.00  | \$ | -          |  |  |  |  |
| Sept  | \$                                                         | 2,260,500.00  | \$ | 1,172,200.00  | \$ | 1,397,826.00  | \$ | -          |  |  |  |  |
| Oct   | \$                                                         | 1,086,242.60  | \$ | 953,700.00    | \$ | 719,931.00    | \$ | -          |  |  |  |  |
| Nov   | \$                                                         | 61,000.00     | \$ | 1,042,761.00  | \$ | 431,600.00    | \$ | -          |  |  |  |  |
| Dec   | \$                                                         | 66,000.00     | \$ | 1,629,000.00  | \$ | 25,000.00     | \$ | -          |  |  |  |  |
| Total | \$                                                         | 13,317,440.48 | \$ | 14,466,955.28 | \$ | 14,691,092.45 | \$ | 640,500.00 |  |  |  |  |