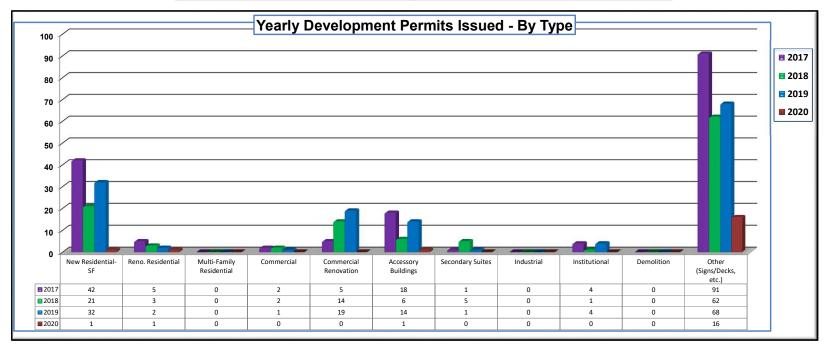

|  |  |  |  |  |
| Secondary Suites                                                         | 1   | 5   | 1   | 0  |  |  |  |  |  |  |  |  |  |  |
| Industrial                                                               | 0   | 0   | 0   | 0  |  |  |  |  |  |  |  |  |  |  |
| Institutional                                                            | 4   | 1   | 4   | 0  |  |  |  |  |  |  |  |  |  |  |
| Demolition                                                               | 0   | 0   | 0   | 0  |  |  |  |  |  |  |  |  |  |  |
| Other (Signs/Decks, etc.)                                                | 91  | 62  | 68  | 16 |  |  |  |  |  |  |  |  |  |  |
| Total                                                                    | 168 | 114 | 141 | 19 |  |  |  |  |  |  |  |  |  |  |