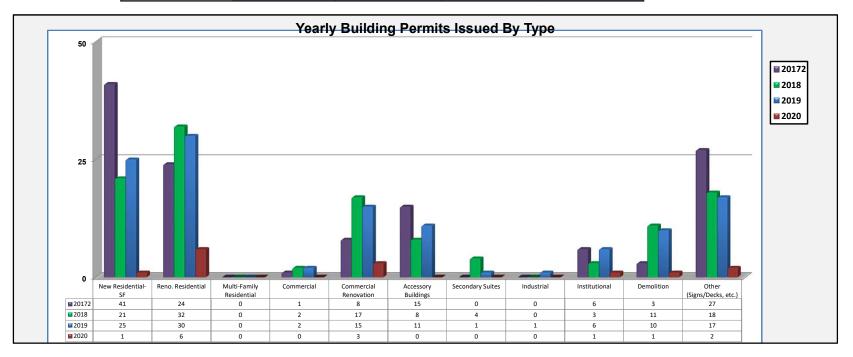

| I                         | Data Summary - Buil | ding Permits by Typ | e of Permit Issued |      |
|---------------------------|---------------------|---------------------|--------------------|------|
| PERMIT TYPE               | 20172               | 2018                | 2019               | 2020 |
| New Residential-SF        | 41                  | 21                  | 25                 | 1    |
| Reno. Residential         | 24                  | 32                  | 30                 | 6    |
| Multi-Family Residential  | 0                   | 0                   | 0                  | 0    |
| Commercial                | 1                   | 2                   | 2                  | 0    |
| Commercial Renovation     | 8                   | 17                  | 15                 | 3    |
| Accessory Buildings       | 15                  | 8                   | 11                 | 0    |
| Secondary Suites          | 0                   | 4                   | 1                  | 0    |
| Industrial                | 0                   | 0                   | 1                  | 0    |
| Institutional             | 6                   | 3                   | 6                  | 1    |
| Demolition                | 3                   | 11                  | 10                 | 1    |
| Other (Signs/Decks, etc.) | 27                  | 18                  | 17                 | 2    |
| Total                     | 125                 | 116                 | 118                | 14   |