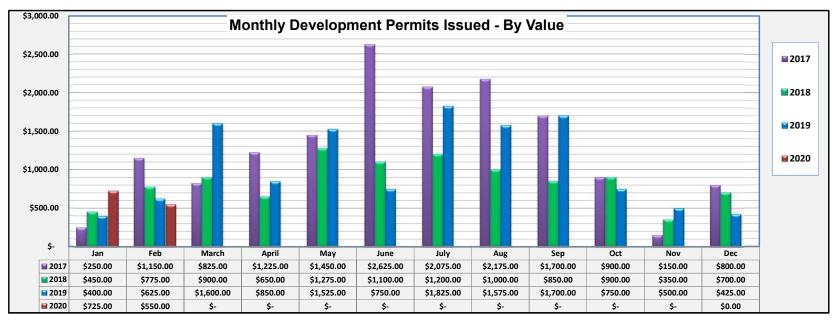

|                           |                               |         | 2010                               |    |                      | 2010                                   |                          |        |                                    |                          |          |
|---------------------------|-------------------------------|---------|------------------------------------|----|----------------------|----------------------------------------|--------------------------|--------|------------------------------------|--------------------------|----------|
| 201                       | 17                            |         | 2018                               |    |                      | 2019                                   |                          |        |                                    |                          |          |
| January                   |                               |         | January                            |    |                      | January                                |                          |        | January                            | <br>                     |          |
| New Residential-SF        | \$ 200.00                     | 2       | New Residential-SF                 | \$ | 200.00               | 2 New Residential-SF                   | \$<br>200.00             | 2      | New Residential-SF                 | \$<br>100.00             | 1        |
| Reno. Residential         |                               |         | Reno. Residential                  |    |                      | Reno. Residential                      |                          |        | Reno. Residential                  |                          |          |
| Multi-Family Residential  |                               |         | Multi-Family Residential           |    |                      | Multi-Family Residential               |                          |        | Multi-Family Residential           |                          |          |
| Commercial                |                               |         | Commercial                         |    |                      | Commercial                             |                          |        | Commercial                         |                          |          |
| Commercial Renovation     |                               |         | Commercial Renovation              |    |                      | Commercial Renovation                  | \$<br>150.00             | 1      | Commercial Renovation              |                          |          |
| Accessory Buildings       |                               |         | Accessory Buildings                |    |                      | Accessory Buildings                    |                          |        | Accessory Buildings                |                          |          |
| Secondary Suites          |                               |         | Secondary Suites                   |    |                      | Secondary Suites                       |                          |        | Secondary Suites                   |                          |          |
| Industrial                |                               |         | Industrial                         |    |                      | Industrial                             |                          |        | Industrial                         |                          | <u> </u> |
|                           |                               |         |                                    |    |                      |                                        |                          |        |                                    | <br>                     | <u> </u> |
| Institutional             |                               |         | Institutional                      |    |                      | Institutional                          | <br>                     |        | Institutional                      | <br>                     |          |
| Demolition                |                               |         | Demolition                         |    |                      | Demolition                             |                          |        | Demolition                         |                          |          |
| Other (Signs/Decks, etc.) | \$ 250.00                     | 3       | Other (Decks/Signs, etc.)          | \$ |                      | 6 Other (Decks/Signs, etc.)            | \$<br>50.00              | 1      | Other (Decks/Signs, etc.)          | \$<br>625.00             | 10       |
| Total                     | \$ 250.00                     | 5       | Total                              | \$ | 450.00               | 8 Total                                | \$<br>400.00             | 4      | Total                              | \$<br>725.00             | 11       |
| February                  |                               |         | February                           |    |                      | February                               | <br>                     |        | February                           |                          |          |
| New Residential-SF        | Ś 500.00                      | 5       | New Residential-SF                 | Ś  | 100.00               | 1 New Residential-SF                   |                          |        | New Residential-SF                 |                          |          |
| Reno. Residential         |                               |         | Reno. Residential                  |    |                      | Reno. Residential                      |                          |        | Reno. Residential                  | \$<br>100.00             | 1        |
| Multi-Family Residential  |                               |         | Multi-Family Residential           |    |                      | Multi-Family Residential               |                          |        | Multi-Family Residential           |                          |          |
| Commercial                |                               |         | Commercial                         |    |                      | Commercial                             |                          |        | Commercial                         |                          |          |
| Commercial Renovation     | \$ 350.00                     | 2       | Commercial Renovation              | \$ | 100.00               | 1 Commercial Renovation                | \$<br>200.00             | 1      | Commercial Renovation              |                          |          |
| Accessory Buildings       |                               |         | Accessory Buildings                |    |                      | Accessory Buildings                    |                          |        | Accessory Buildings                | \$<br>100.00             | 1        |
| Secondary Suites          |                               |         | Secondary Suites                   | \$ | 150.00               | 1 Secondary Suites                     | \$<br>150.00             | 1      | Secondary Suites                   | <br>                     | L        |
| Industrial                |                               |         | Industrial                         |    |                      | Industrial                             | <br>                     |        | Industrial                         | <br>                     |          |
| Institutional             |                               |         | Institutional                      |    |                      | Institutional                          |                          |        | Institutional                      |                          |          |
| Demolition                | 4000.00                       | 6       | Demolition                         |    | 4405.00              | Demolition                             | <br>4075.00              | -      | Demolition                         | <br>A 150.00             | -        |
| Other (Signs/Decks, etc.) | \$300.00<br><b>\$1.150.00</b> | 6<br>13 | Other (Decks/Signs, etc.)<br>Total |    | \$425.00<br>\$775.00 | 6 Other (Decks/Signs, etc.)<br>9 Total | <br>\$275.00<br>\$625.00 | 5<br>7 | Other (Decks/Signs, etc.)<br>Total | <br>\$450.00<br>\$550.00 | 6<br>8   |
| Total                     | \$1,150.00                    | 13      | lotai                              |    | \$775.00             |                                        | <b>\$625.00</b>          | 1      | lotal                              | \$550.00                 | 0        |
| March                     |                               |         | March                              |    |                      | March                                  |                          |        | March                              |                          |          |
| New Residential-SF        | \$400.00                      | 4       | New Residential-SF                 |    | \$300.00             | 3 New Residential-SF                   | \$<br>500.00             | 5      | New Residential-SF                 |                          |          |
| Reno. Residential         |                               |         | Reno. Residential                  |    |                      | Reno. Residential                      |                          |        | Reno. Residential                  |                          |          |
| Multi-Family Residential  |                               |         | Multi-Family Residential           |    |                      | Multi-Family Residential               |                          |        | Multi-Family Residential           |                          | 1        |
| Commercial                |                               |         | Commercial                         |    |                      | Commercial                             | \$<br>250.00             | 1      | Commercial                         |                          |          |
| Commercial Renovation     |                               |         | Commercial Renovation              |    | \$100.00             | 1 Commercial Renovation                | \$<br>250.00             | 2      | Commercial Renovation              |                          |          |
| Accessory Buildings       |                               |         | Accessory Buildings                |    |                      | Accessory Buildings                    |                          |        | Accessory Buildings                |                          |          |
| Secondary Suites          |                               |         | Secondary Suites                   |    |                      | Secondary Suites                       |                          |        | Secondary Suites                   |                          |          |
| Industrial                |                               |         | Industrial                         |    |                      | Industrial                             |                          |        | Industrial                         |                          |          |
| Institutional             |                               |         | Institutional                      |    |                      | Institutional                          |                          |        | Institutional                      |                          | I        |
| Demolition                |                               |         | Demolition                         |    |                      | Demolition                             | <br>                     |        | Demolition                         |                          | <b> </b> |
| Other (Signs/Decks, etc.) | \$425.00                      | 7       | Other (Decks/Signs, etc.)          |    | \$500.00             | 7 Other (Decks/Signs, etc.)            | \$<br>600.00             | 10     | Other (Decks/Signs, etc.)          | <br>                     | <u> </u> |
| Total                     | \$825.00                      | 11      | Total                              |    | \$900.00 1           | 1 Total                                | \$1,600.00               | 18     | Total                              | \$0.00                   | 0        |

| 201                                     | 17                                                |          | 2018                                    |             |    | 2019                                    |                        |         |                                         |    |       |
|-----------------------------------------|---------------------------------------------------|----------|-----------------------------------------|-------------|----|-----------------------------------------|------------------------|---------|-----------------------------------------|----|-------|
| April                                   |                                                   |          | April                                   |             |    | April                                   |                        |         | April                                   |    |       |
| New Residential-SF                      | \$100.00                                          | 1        | New Residential-SF                      | \$100.00    | 1  | New Residential-SF                      | \$200.00               | 2       | New Residential-SF                      |    |       |
| Reno. Residential                       | \$200.00                                          | 2        | Reno. Residential                       |             |    | Reno. Residential                       |                        |         | Reno. Residential                       |    |       |
| Multi-Family Residential                |                                                   |          | Multi-Family Residential                |             |    | Multi-Family Residential                |                        |         | Multi-Family Residential                |    |       |
| Commercial                              |                                                   |          | Commercial                              |             |    | Commercial                              |                        |         | Commercial                              |    |       |
| Commercial Renovation                   |                                                   |          | Commercial Renovation                   |             |    | Commercial Renovation                   | \$200.00               | 1       | Commercial Renovation                   |    |       |
| Accessory Buildings                     | \$300.00                                          | 3        | Accessory Buildings                     | \$200.00    | 2  | Accessory Buildings                     | \$50.00                | 1       | Accessory Buildings                     |    |       |
| Secondary Suites                        | <i><i><i>ϕ</i></i> <b>σ σ σ σ σ σ σ σ σ σ</b></i> |          | Secondary Suites                        | ¢200100     | _  | Secondary Suites                        | çsoloo                 | -       | Secondary Suites                        |    |       |
| Industrial                              |                                                   |          | Industrial                              |             |    | Industrial                              |                        |         | Industrial                              |    |       |
| Institutional                           |                                                   |          | Institutional                           |             |    | Institutional                           |                        |         | Institutional                           |    |       |
| Demolition                              |                                                   |          | Demolition                              |             |    | Demolition                              |                        |         | Demolition                              |    |       |
| Other (Signs/Decks, etc.)               | \$625.00                                          | 7        | Other (Decks/Signs, etc.)               | \$350.00    | 6  | Other (Decks/Signs, etc.)               | \$400.00               | 6       | Other (Decks/Signs, etc.)               |    |       |
| Total                                   | \$1.225.00                                        | 13       | Total                                   | \$350.00    | 0  | Total                                   | \$400.00               | 10      | Total                                   | *  | 60.00 |
| lotal                                   | \$1,225.00                                        | 13       | lotai                                   | \$620.00    | 9  | lotal                                   | \$850.00               | 10      | lotai                                   | ¢  | 0.00  |
| New Residential-SF<br>Reno. Residential | \$400.00<br>\$200.00                              | 4        | New Residential-SF<br>Reno. Residential | \$300.00    | 3  | New Residential-SF<br>Reno. Residential | \$600.00               | 6       | New Residential-SF<br>Reno. Residential |    |       |
|                                         |                                                   |          |                                         | \$300.00    | 3  |                                         | \$600.00               | 6       |                                         |    |       |
| Multi-Family Residential                | \$200.00                                          | 2        | Multi-Family Residential                |             |    | Multi-Family Residential                |                        |         | Multi-Family Residential                |    |       |
| Commercial                              |                                                   |          | Commercial                              |             |    | Commercial                              |                        |         | Commercial                              |    |       |
| Commercial Renovation                   |                                                   |          | Commercial Renovation                   | \$150.00    | 1  | Commercial Renovation                   | \$400.00               | 4       | Commercial Renovation                   |    |       |
| Accessory Buildings                     | \$100.00                                          | 1        | Accessory Buildings                     | \$100.00    | 1  | Accessory Buildings                     | \$250.00               | 3       | Accessory Buildings                     |    |       |
| Secondary Suites                        |                                                   |          | Secondary Suites                        | \$150.00    | 1  | Secondary Suites                        |                        |         | Secondary Suites                        |    |       |
| Industrial                              |                                                   |          | Industrial                              |             |    | Industrial                              |                        |         | Industrial                              |    |       |
| Institutional                           |                                                   |          | Institutional                           |             |    | Institutional                           |                        |         | Institutional                           |    |       |
| Demolition                              |                                                   | 10       | Demolition                              |             |    | Demolition                              | 4075.00                | _       | Demolition                              |    |       |
| Other (Signs/Decks, etc.)<br>Total      | \$750.00<br><b>\$1.450.00</b>                     | 10<br>17 | Other (Decks/Signs, etc.)<br>Total      | \$575.00    | 7  | Other (Decks/Signs, etc.)<br>Total      | \$275.00<br>\$1.525.00 | 5<br>18 | Other (Decks/Signs, etc.)<br>Total      | ¢  | 60.00 |
| lotal                                   | \$1,450.00                                        | 17       | Iotal                                   | \$1,275.00  | 13 | lotal                                   | \$1,525.00             | 18      | lotai                                   | ¢  | 0.00  |
| June                                    |                                                   |          | June                                    |             |    | June                                    |                        |         | June                                    |    |       |
| New Residential-SF                      | \$ 1,000.00                                       | 10       | New Residential-SF                      |             |    | New Residential-SF                      | \$ 300.00              | 3       | New Residential-SF                      |    |       |
| Reno. Residential                       |                                                   |          | Reno. Residential                       |             |    | Reno. Residential                       |                        |         | Reno. Residential                       |    |       |
| Multi-Family Residential                |                                                   |          | Multi-Family Residential<br>Commercial  |             |    | Multi-Family Residential<br>Commercial  |                        |         | Multi-Family Residential<br>Commercial  |    |       |
| Commercial<br>Commercial Renovation     | \$ 250.00                                         | 2        | Commercial Renovation                   | \$ 150.00   | 1  | Commercial<br>Commercial Renovation     |                        |         | Commercial Renovation                   |    |       |
| Accessory Buildings                     | \$ 250.00                                         | 2        | Accessory Buildings                     | \$ 150.00   | 1  | Accessory Buildings                     | \$ 50.00               | 1       | Accessory Buildings                     |    |       |
| Secondary Suites                        | \$ 500.00                                         | 5        | Secondary Suites                        | \$ 300.00   | 2  | Secondary Suites                        | ÷ 50.00                | 1       | Secondary Suites                        |    |       |
| Industrial                              |                                                   |          | Industrial                              | 2 300.00    | 2  | Industrial                              |                        |         | Industrial                              |    |       |
| Institutional                           | \$ 450.00                                         | 2        | Institutional                           | \$ 200.00   | 1  | Institutional                           |                        |         | Institutional                           |    |       |
| Demolition                              |                                                   |          | Demolition                              | ,           |    | Demolition                              |                        |         | Demolition                              |    |       |
| Other (Signs/Decks, etc.)               | \$ 625.00                                         | 7        | Other (Decks/Signs, etc.)               | \$ 400.00   | 6  | Other (Decks/Signs, etc.)               | \$ 400.00              | 6       | Other (Decks/Signs, etc.)               |    |       |
| Total                                   | \$ 2,625.00                                       | 24       | Total                                   | \$ 1,100.00 | 11 | Total                                   | \$ 750.00              | 10      | Total                                   | \$ | -     |

| 201                             | 17                                            |    | 2018                            |    |            |    | 2019                            |    |            |    |                                 |        |   |
|---------------------------------|-----------------------------------------------|----|---------------------------------|----|------------|----|---------------------------------|----|------------|----|---------------------------------|--------|---|
| July                            |                                               |    | July                            |    |            |    | July                            |    |            |    | July                            |        |   |
| New Residential-SF              | \$ 300.00                                     | 3  | New Residential-SF              |    |            |    | New Residential-SF              | \$ | 400.00     | 4  | New Residential-SF              |        |   |
| Reno. Residential               |                                               |    | Reno. Residential               |    |            |    | Reno. Residential               | \$ | 100.00     | 1  | Reno. Residential               |        |   |
| Multi-Family Residential        |                                               |    | Multi-Family Residential        |    |            |    | Multi-Family Residential        |    |            |    | Multi-Family Residential        |        |   |
| Commercial                      | \$ 150.00                                     | 1  | Commercial                      |    |            |    | Commercial                      |    |            |    | Commercial                      |        |   |
| Commercial Renovation           |                                               |    | Commercial Renovation           | \$ | 700.00     | 4  | Commercial Renovation           | \$ | 450.00     | 4  | Commercial Renovation           |        |   |
| Accessory Buildings             | \$ 500.00                                     | 5  | Accessory Buildings             | \$ | 100.00     | 1  | Accessory Buildings             | \$ | 200.00     | 3  | Accessory Buildings             |        |   |
| Secondary Suites                |                                               |    | Secondary Suites                |    |            |    | Secondary Suites                |    |            |    | Secondary Suites                |        |   |
| Industrial                      |                                               |    | Industrial                      |    |            |    | Industrial                      |    |            |    | Industrial                      |        |   |
| Institutional                   | \$ 350.00                                     | 2  | Institutional                   |    |            |    | Institutional                   | \$ | 200.00     | 1  | Institutional                   |        |   |
| Demolition                      |                                               |    | Demolition                      |    |            |    | Demolition                      |    |            |    | Demolition                      |        |   |
| Other (Signs/Decks, etc.)       | \$ 775.00                                     | 8  | Other (Decks/Signs, etc.)       | \$ | 400.00     | 3  | Other (Decks/Signs, etc.)       | \$ | 475.00     | 6  | Other (Decks/Signs, etc.)       |        |   |
| Total                           | \$ 2,075.00                                   | 19 | Total                           | \$ | 1,200.00   | 8  | Total                           | \$ | 1,825.00   | 19 | Total                           | \$ -   | 0 |
| August<br>New Residential-SF    | \$400.00                                      | 4  | August<br>New Residential-SF    |    | \$600.00   | 6  | August<br>New Residential-SF    |    | \$450.00   | 4  | August<br>New Residential-SF    |        |   |
| Reno. Residential               | \$100.00                                      | 1  | Reno. Residential               |    |            | -  | Reno. Residential               |    | 7.00.00    |    | Reno. Residential               |        |   |
| Multi-Family Residential        |                                               |    | Multi-Family Residential        |    |            |    | Multi-Family Residential        |    |            |    | Multi-Family Residential        |        |   |
| Commercial                      |                                               |    | Commercial                      |    |            |    | Commercial                      |    |            |    | Commercial                      |        |   |
| Commercial Renovation           | \$200.00                                      | 1  | Commercial Renovation           |    | \$150.00   | 1  | Commercial Renovation           |    | \$250.00   | 2  | Commercial Renovation           |        |   |
| Accessory Buildings             | \$200.00                                      | 2  | Accessory Buildings             |    | \$25.00    | 1  | Accessory Buildings             |    | \$150.00   | 3  | Accessory Buildings             |        |   |
| Secondary Suites                |                                               |    | Secondary Suites                |    | 1-0.00     |    | Secondary Suites                |    | 7-00-00    |    | Secondary Suites                |        |   |
| Industrial                      |                                               |    | Industrial                      |    |            |    | Industrial                      |    |            |    | Industrial                      |        |   |
| Institutional                   |                                               |    | Institutional                   |    |            |    | Institutional                   |    | \$200.00   | 1  | Institutional                   |        |   |
| Demolition                      |                                               |    | Demolition                      |    |            |    | Demolition                      |    |            |    | Demolition                      |        |   |
| Other (Signs/Decks, etc.)       | \$1,275.00                                    | 14 | Other (Decks/Signs, etc.)       |    | \$225.00   | 4  | Other (Decks/Signs, etc.)       |    | \$525.00   | 8  | Other (Decks/Signs, etc.)       |        |   |
| Total                           | \$2,175.00                                    | 22 | Total                           |    | \$1,000.00 | 12 | Total                           |    | \$1,575.00 | 18 | Total                           | \$0.00 | 0 |
| September<br>New Residential-SF | \$ 700.00                                     | 7  | September<br>New Residential-SF |    |            |    | September<br>New Residential-SF | Ś  | 400.00     | 4  | September<br>New Residential-SF |        |   |
| Reno. Residential               | <i>\ \ \ \ \ \ \ \ \ \ \ \ \ \ \ \ \ \ \ </i> |    | Reno. Residential               | Ś  | 200.00     | 2  | Reno. Residential               |    | 100100     |    | Reno. Residential               |        |   |
| Multi-Family Residential        |                                               |    | Multi-Family Residential        |    |            |    | Multi-Family Residential        |    |            |    | Multi-Family Residential        |        |   |
| Commercial                      |                                               |    | Commercial                      | Ś  | 250.00     | 1  | Commercial                      |    |            |    | Commercial                      |        |   |
| Commercial Renovation           |                                               |    | Commercial Renovation           |    |            |    | Commercial Renovation           | \$ | 300.00     | 3  | Commercial Renovation           |        |   |
| Accessory Buildings             |                                               |    | Accessory Buildings             |    |            |    | Accessory Buildings             | \$ | 250.00     | 3  | Accessory Buildings             |        |   |
| Secondary Suites                | \$ 150.00                                     | 1  | Secondary Suites                |    |            |    | Secondary Suites                |    |            |    | Secondary Suites                |        |   |
| Industrial                      |                                               |    | Industrial                      |    |            |    | Industrial                      |    |            |    | Industrial                      |        |   |
| Institutional                   |                                               |    | Institutional                   |    |            |    | Institutional                   | \$ | 200.00     | 1  | Institutional                   |        |   |
| Demolition                      |                                               |    | Demolition                      |    |            |    | Demolition                      |    |            |    | Demolition                      |        |   |
| Other (Signs/Decks, etc.)       | \$ 850.00                                     | 12 | Other (Decks/Signs, etc.)       | \$ | 400.00     | 5  | Other (Decks/Signs, etc.)       | \$ | 550.00     | 8  | Other (Decks/Signs, etc.)       |        |   |
| Total                           | \$ 1,700.00                                   | 20 | Total                           |    |            |    |                                 |    |            |    |                                 |        |   |