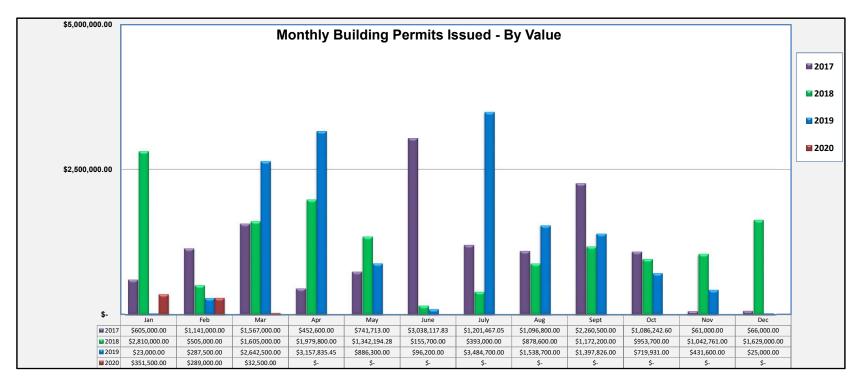

| D     | ata | Summary - Build | ding | g Permits by Valu | e o | f Permits Issued |                  |
|-------|-----|-----------------|------|-------------------|-----|------------------|------------------|
|       |     | 2017            |      | 2018              |     | 2019             | 2020             |
| Jan   | \$  | 605,000.00      | \$   | 2,810,000.00      | \$  | 23,000.00        | \$<br>351,500.00 |
| Feb   | \$  | 1,141,000.00    | \$   | 505,000.00        | \$  | 287,500.00       | \$<br>289,000.00 |
| Mar   | \$  | 1,567,000.00    | \$   | 1,605,000.00      | \$  | 2,642,500.00     | \$<br>32,500.00  |
| Apr   | \$  | 452,600.00      | \$   | 1,979,800.00      | \$  | 3,157,835.45     | \$<br>-          |
| May   | \$  | 741,713.00      | \$   | 1,342,194.28      | \$  | 886,300.00       | \$<br>-          |
| June  | \$  | 3,038,117.83    | \$   | 155,700.00        | \$  | 96,200.00        | \$<br>-          |
| July  | \$  | 1,201,467.05    | \$   | 393,000.00        | \$  | 3,484,700.00     | \$<br>-          |
| Aug   | \$  | 1,096,800.00    | \$   | 878,600.00        | \$  | 1,538,700.00     | \$<br>-          |
| Sept  | \$  | 2,260,500.00    | \$   | 1,172,200.00      | \$  | 1,397,826.00     | \$<br>-          |
| Oct   | \$  | 1,086,242.60    | \$   | 953,700.00        | \$  | 719,931.00       | \$<br>-          |
| Nov   | \$  | 61,000.00       | \$   | 1,042,761.00      | \$  | 431,600.00       | \$<br>-          |
| Dec   | \$  | 66,000.00       | \$   | 1,629,000.00      | \$  | 25,000.00        | \$<br>-          |
| Total | \$  | 13,317,440.48   | \$   | 14,466,955.28     | \$  | 14,691,092.45    | \$<br>673,000.00 |