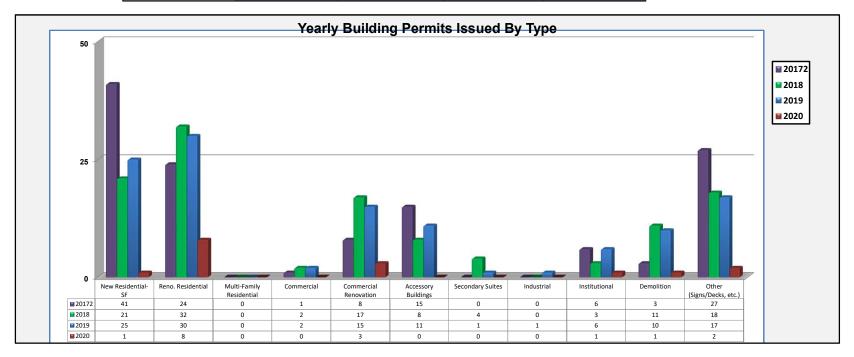

| ]                         | Data Summary - Buil | ding Permits by Typ | e of Permit Issued |      |
|---------------------------|---------------------|---------------------|--------------------|------|
| PERMIT TYPE               | 20172               | 2018                | 2019               | 2020 |
| New Residential-SF        | 41                  | 21                  | 25                 | 1    |
| Reno. Residential         | 24                  | 32                  | 30                 | 8    |
| Multi-Family Residential  | 0                   | 0                   | 0                  | 0    |
| Commercial                | 1                   | 2                   | 2                  | 0    |
| Commercial Renovation     | 8                   | 17                  | 15                 | 3    |
| Accessory Buildings       | 15                  | 8                   | 11                 | 0    |
| Secondary Suites          | 0                   | 4                   | 1                  | 0    |
| Industrial                | 0                   | 0                   | 1                  | 0    |
| Institutional             | 6                   | 3                   | 6                  | 1    |
| Demolition                | 3                   | 11                  | 10                 | 1    |
| Other (Signs/Decks, etc.) | 27                  | 18                  | 17                 | 2    |
| Total                     | 125                 | 116                 | 118                | 16   |