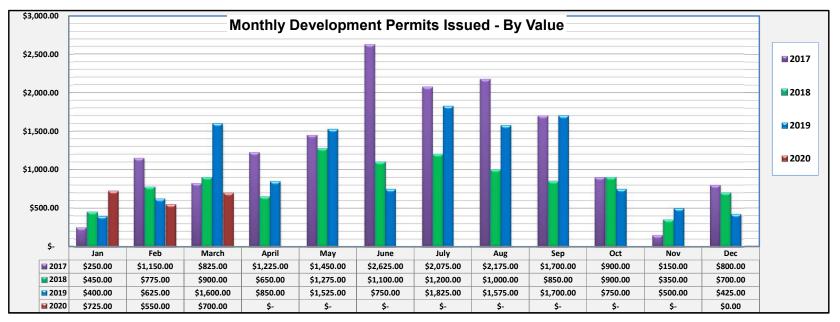

.00        | \$   | -        |
| June   | \$ | 2,625.00    | \$   | 1,100.00       | \$  | 750.00          | \$   | -        |
| July   | \$ | 2,075.00    | \$   | 1,200.00       | \$  | 1,825.00        | \$   | -        |
| Aug    | \$ | 2,175.00    | \$   | 1,000.00       | \$  | 1,575.00        | \$   | -        |
| Sep    | \$ | 1,700.00    | \$   | 850.00         | \$  | 1,700.00        | \$   | -        |
| Oct    | \$ | 900.00      | \$   | 900.00         | \$  | 750.00          | \$   | -        |
| Nov    | \$ | 150.00      | \$   | 350.00         | \$  | 500.00          | \$   | -        |
| Dec    | \$ | 800.00      | \$   | 700.00         |     | \$425.00        |      | \$0.00   |
| Totals | \$ | 15,325.00   | \$   | 10,150.00      | \$  | 12,525.00       | \$   | 1,975.00 |



| Data Summary - Yearly Development Permit Type by Count as of Report Date |      |      |      |      |  |  |  |  |  |  |  |  |  |
|--------------------------------------------------------------------------|------|------|------|------|--|--|--|--|--|--|--|--|--|
|                                                                          | 2017 | 2018 | 2019 | 2020 |  |  |  |  |  |  |  |  |  |
| New Residential-SF                                                       | 42   | 21   | 32   | 1    |  |  |  |  |  |  |  |  |  |
| Reno. Residential                                                        | 5    | 3    | 2    | 1    |  |  |  |  |  |  |  |  |  |
| Multi-Family Residential                                                 | 0    | 0    | 0    | 0    |  |  |  |  |  |  |  |  |  |
| Comm