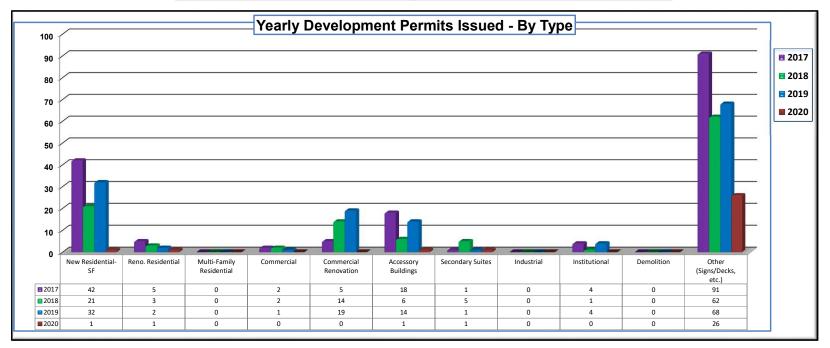

|  |
| Secondary Suites                                                         | 1    | 5    | 1    | 1    |  |  |  |  |  |  |  |  |  |
| Industrial                                                               | 0    | 0    | 0    | 0    |  |  |  |  |  |  |  |  |  |
| Institutional                                                            | 4    | 1    | 4    | 0    |  |  |  |  |  |  |  |  |  |
| Demolition                                                               | 0    | 0    | 0    | 0    |  |  |  |  |  |  |  |  |  |
| Other (Signs/Decks, etc.)                                                | 91   | 62   | 68   | 26   |  |  |  |  |  |  |  |  |  |
| Total                                                                    | 168  | 114  | 141  | 30   |  |  |  |  |  |  |  |  |  |