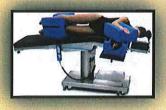

LTC - Tenor Lift - Full Lift

A highly efficient solution to

transferring and positioning

in a way that provides safety

for both the individual being

lifted and the staff supporting these individuals. This will

bariatric residents and patients

LTC - Sit/Stand Lift

Provides greater comfort to

residents who are transferred

provides quicker care for LTC

therefore better quality of life.

multiple times each day. This lift