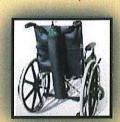

# Allied Health - Wheel Chair and Oxygen Tank x 2 \$1,600.00 each

Used to assist patients with short term illness or injury. These chairs allow the patient to mobilize safely; independently and safely. Allows discharge of patients from the hospital in a timely manner.