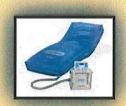

### LTC - P500 Therapy Surface \$7,797.00

The P500 Therapy Surface is extremely beneficial for residents who are unable to leave bed or have wounds or skin break down. This surface helps address and prevent shearing, friction and pressure to skin surfaces, thus preventing wounds and infection.