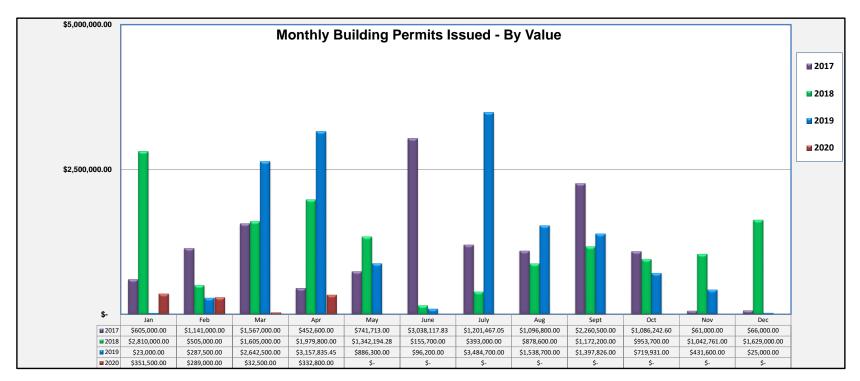

| D     | ata : | Summary - Build | gnik | g Permits by Valu | e of | Permits Issued |                    |
|-------|-------|-----------------|------|-------------------|------|----------------|--------------------|
|       |       | 2017            |      | 2018              |      | 2019           | 2020               |
| Jan   | \$    | 605,000.00      | \$   | 2,810,000.00      | \$   | 23,000.00      | \$<br>351,500.00   |
| Feb   | \$    | 1,141,000.00    | \$   | 505,000.00        | \$   | 287,500.00     | \$<br>289,000.00   |
| Mar   | \$    | 1,567,000.00    | \$   | 1,605,000.00      | \$   | 2,642,500.00   | \$<br>32,500.00    |
| Apr   | \$    | 452,600.00      | \$   | 1,979,800.00      | \$   | 3,157,835.45   | \$<br>332,800.00   |
| May   | \$    | 741,713.00      | \$   | 1,342,194.28      | \$   | 886,300.00     | \$<br>-            |
| June  | \$    | 3,038,117.83    | \$   | 155,700.00        | \$   | 96,200.00      | \$<br>             |
| July  | \$    | 1,201,467.05    | \$   | 393,000.00        | \$   | 3,484,700.00   | \$<br>-            |
| Aug   | \$    | 1,096,800.00    | \$   | 878,600.00        | \$   | 1,538,700.00   | \$<br>-            |
| Sept  | \$    | 2,260,500.00    | \$   | 1,172,200.00      | \$   | 1,397,826.00   | \$<br>-            |
| Oct   | \$    | 1,086,242.60    | \$   | 953,700.00        | \$   | 719,931.00     | \$<br>-            |
| Nov   | \$    | 61,000.00       | \$   | 1,042,761.00      | \$   | 431,600.00     | \$<br>-            |
| Dec   | \$    | 66,000.00       | \$   | 1,629,000.00      | \$   | 25,000.00      | \$<br>-            |
| Total | \$    | 13,317,440.48   | \$   | 14,466,955.28     | \$   | 14,691,092.45  | \$<br>1,005,800.00 |