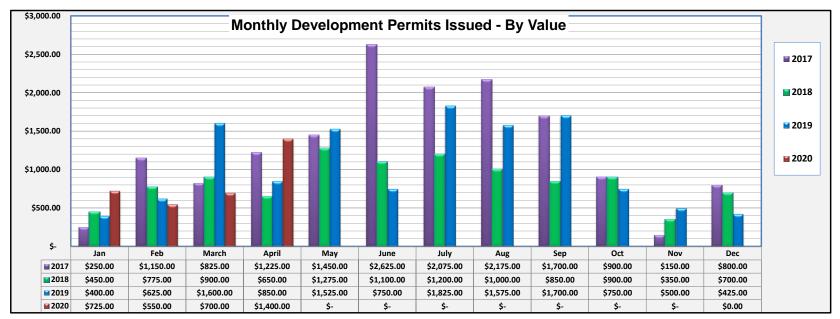

# Development Permit Stats Comparison 2017 - 2020

| 201                                                                                                                                                  | .7                            |                | 2018                                                                                                                                                 |                             |   | 2019                                                                                                                                                 |    |                             |     | 2020                                                                                                                                                 |    |                             |               |
|------------------------------------------------------------------------------------------------------------------------------------------------------|-------------------------------|----------------|------------------------------------------------------------------------------------------------------------------------------------------------------|-----------------------------|---|------------------------------------------------------------------------------------------------------------------------------------------------------|----|-----------------------------|-----|------------------------------------------------------------------------------------------------------------------------------------------------------|----|-----------------------------|---------------|
| January                                                                                                                                              |                               |                | January                                                                                                                                              |                             |   | January                                                                                                                                              |    |                             |     | January                                                                                                                                              |    |                             |               |
| New Residential-SF                                                                                                                                   | \$ 200.00                     | 2              | New Residential-SF                                                                                                                                   | \$ 200.00                   | 2 | New Residential-SF                                                                                                                                   | \$ | 200.00                      | 2   | New Residential-SF                                                                                                                                   | \$ | 100.00                      | 1             |
| Reno. Residential                                                                                                                                    |                               |                | Reno. Residential                                                                                                                                    |                             |   | Reno. Residential                                                                                                                                    |    |                             |     | Reno. Residential                                                                                                                                    |    |                             |               |
| Multi-Family Residential                                                                                                                             |                               |                | Multi-Family Residential                                                                                                                             |                             |   | Multi-Family Residential                                                                                                                             |    |                             |     | Multi-Family Residential                                                                                                                             |    |                             |               |
| Commercial                                                                                                                                           |                               |                | Commercial                                                                                                                                           |                             |   | Commercial                                                                                                                                           |    |                             |     | Commercial                                                                                                                                           |    |                             |               |
| Commercial Renovation                                                                                                                                |                               |                | Commercial Renovation                                                                                                                                |                             |   | Commercial Renovation                                                                                                                                | Ś  | 150.00                      | 1   | Commercial Renovation                                                                                                                                |    |                             |               |
|                                                                                                                                                      |                               |                |                                                                                                                                                      |                             |   |                                                                                                                                                      | 7  | 130.00                      | 1   |                                                                                                                                                      |    |                             |               |
| Accessory Buildings                                                                                                                                  |                               |                | Accessory Buildings                                                                                                                                  |                             |   | Accessory Buildings                                                                                                                                  |    |                             |     | Accessory Buildings                                                                                                                                  |    |                             |               |
| Secondary Suites                                                                                                                                     |                               |                | Secondary Suites                                                                                                                                     |                             |   | Secondary Suites                                                                                                                                     |    |                             |     | Secondary Suites                                                                                                                                     |    |                             |               |
| Industrial                                                                                                                                           |                               |                | Industrial                                                                                                                                           |                             |   | Industrial                                                                                                                                           | _  |                             |     | Industrial                                                                                                                                           |    |                             |               |
| Institutional                                                                                                                                        |                               |                | Institutional                                                                                                                                        |                             |   | Institutional                                                                                                                                        |    |                             |     | Institutional                                                                                                                                        |    |                             |               |
| Demolition                                                                                                                                           |                               |                | Demolition                                                                                                                                           |                             |   | Demolition                                                                                                                                           |    |                             |     | Demolition                                                                                                                                           |    |                             |               |
| Other (Signs/Decks, etc.)                                                                                                                            | \$ 250.00                     | 3              | Other (Decks/Signs, etc.)                                                                                                                            | \$ 250.00                   | 6 | Other (Decks/Signs, etc.)                                                                                                                            | \$ | 50.00                       | 1   | Other (Decks/Signs, etc.)                                                                                                                            | \$ | 625.00                      | 10            |
| Total                                                                                                                                                | \$ 250.00                     | 5              | Total                                                                                                                                                | \$ 450.00                   | 8 | Total                                                                                                                                                | \$ | 400.00                      | 4   | Total                                                                                                                                                | \$ | 725.00                      | 11            |
| Reno. Residential Multi-Family Residential Commercial Commercial Renovation Accessory Buildings Secondary Suites Industrial Institutional Demolition | \$ 350.00                     | 2              | Reno. Residential Multi-Family Residential Commercial Commercial Renovation Accessory Buildings Secondary Suites Industrial Institutional Demolition | \$ 100.00<br>\$ 150.00      | 1 | Reno. Residential Multi-Family Residential Commercial Commercial Renovation Accessory Buildings Secondary Suites Industrial Institutional Demolition | \$ | 200.00                      | 1   | Reno. Residential Multi-Family Residential Commercial Commercial Renovation Accessory Buildings Secondary Suites Industrial Institutional Demolition | \$ | 100.00                      | 1             |
| Other (Signs/Decks, etc.)  Total                                                                                                                     | \$300.00<br><b>\$1,150.00</b> | 6<br><b>13</b> | Other (Decks/Signs, etc.)  Total                                                                                                                     | \$425.00<br><b>\$775.00</b> | 6 | Other (Decks/Signs, etc.) <b>Total</b>                                                                                                               |    | \$275.00<br><b>\$625.00</b> | 5   | Other (Decks/Signs, etc.)  Total                                                                                                                     | _  | \$450.00<br><b>\$550.00</b> | 6<br><b>8</b> |
| March New Residential-SF                                                                                                                             | \$400.00                      | 4              | March   New Residential-SF                                                                                                                           | \$300.00                    | 3 | March New Residential-SF                                                                                                                             | \$ | 500.00                      | 5   | March   New Residential-SF                                                                                                                           |    | \$330.00                    | •             |
|                                                                                                                                                      |                               |                | Reno. Residential                                                                                                                                    |                             |   | Reno. Residential                                                                                                                                    |    |                             |     | Reno. Residential                                                                                                                                    |    |                             |               |
| Reno. Residential                                                                                                                                    |                               |                |                                                                                                                                                      |                             |   |                                                                                                                                                      |    |                             |     | * * 10 5 11 11 11 1                                                                                                                                  |    |                             |               |
| Reno. Residential Multi-Family Residential                                                                                                           |                               |                | Multi-Family Residential                                                                                                                             |                             |   | Multi-Family Residential                                                                                                                             |    |                             |     | Multi-Family Residential                                                                                                                             |    |                             |               |
| Multi-Family Residential<br>Commercial                                                                                                               |                               |                | Commercial                                                                                                                                           |                             |   | Commercial                                                                                                                                           | \$ | 250.00                      | 1   | Commercial                                                                                                                                           |    |                             |               |
| Multi-Family Residential Commercial Commercial Renovation                                                                                            |                               |                | Commercial Commercial Renovation                                                                                                                     | \$100.00                    | 1 | Commercial Commercial Renovation                                                                                                                     | \$ | 250.00<br>250.00            | 1 2 | Commercial Commercial Renovation                                                                                                                     |    |                             |               |
| Multi-Family Residential Commercial Commercial Renovation Accessory Buildings                                                                        |                               |                | Commercial Commercial Renovation Accessory Buildings                                                                                                 | \$100.00                    | 1 | Commercial Commercial Renovation Accessory Buildings                                                                                                 |    |                             | 1 2 | Commercial Commercial Renovation Accessory Buildings                                                                                                 |    | 450.05                      |               |
| Multi-Family Residential Commercial Commercial Renovation Accessory Buildings Secondary Suites                                                       |                               |                | Commercial Commercial Renovation Accessory Buildings Secondary Suites                                                                                | \$100.00                    | 1 | Commercial Commercial Renovation Accessory Buildings Secondary Suites                                                                                |    |                             | 1 2 | Commercial Commercial Renovation Accessory Buildings Secondary Suites                                                                                | \$ | 150.00                      | 1             |
| Multi-Family Residential Commercial Commercial Renovation Accessory Buildings Secondary Suites Industrial                                            |                               |                | Commercial Commercial Renovation Accessory Buildings Secondary Suites Industrial                                                                     | \$100.00                    | 1 | Commercial Commercial Renovation Accessory Buildings Secondary Suites Industrial                                                                     |    |                             | 1 2 | Commercial Commercial Renovation Accessory Buildings Secondary Suites Industrial                                                                     | \$ | 150.00                      | 1             |
| Multi-Family Residential Commercial Commercial Renovation Accessory Buildings Secondary Suites Industrial Institutional                              |                               |                | Commercial Commercial Renovation Accessory Buildings Secondary Suites Industrial Institutional                                                       | \$100.00                    | 1 | Commercial Commercial Renovation Accessory Buildings Secondary Suites Industrial Institutional                                                       |    |                             | 1 2 | Commercial Commercial Renovation Accessory Buildings Secondary Suites Industrial Institutional                                                       | \$ | 150.00                      | 1             |
| Multi-Family Residential Commercial Commercial Renovation Accessory Buildings Secondary Suites Industrial                                            | \$425.00                      | 7              | Commercial Commercial Renovation Accessory Buildings Secondary Suites Industrial                                                                     | \$100.00                    | 1 | Commercial Commercial Renovation Accessory Buildings Secondary Suites Industrial                                                                     |    |                             | 10  | Commercial Commercial Renovation Accessory Buildings Secondary Suites Industrial                                                                     | \$ | 150.00                      | 10            |

## Development Permit Stats Comparison 2017 - 2020

2017 2018 2019 2020 April April April April New Residential-SF \$100.00 New Residential-SF \$100.00 New Residential-SF \$200.00 New Residential-SF \$600.00 \$200.00 Reno. Residential Reno. Residential Reno. Residential Reno. Residential Multi-Family Residential Multi-Family Residential Multi-Family Residential Multi-Family Residential Commercial Commercial Commercial Commercial \$200.00 Commercial Renovation Commercial Renovation Commercial Renovation \$200.00 Commercial Renovation Accessory Buildings \$300.00 Accessory Buildings \$200.00 Accessory Buildings \$50.00 Accessory Buildings Secondary Suites Secondary Suites Secondary Suites Secondary Suites Industrial Industrial Industrial Industrial Institutional Institutional Institutional Institutional Demolition Demolition Demolition Demolition \$350.00 \$400.00 Other (Signs/Decks, etc.) \$625.00 Other (Decks/Signs, etc.) Other (Decks/Signs, etc.) Other (Decks/Signs, etc.) \$600.00 Total \$1.225.00 Total \$650.00 Total \$850.00 10 Total \$1.400.00 14 May May May May New Residential-SF \$400.00 New Residential-SF \$300.00 New Residential-SF \$600.00 New Residential-SF Reno. Residential \$200.00 Reno. Residential Reno. Residential Reno. Residential Multi-Family Residential Multi-Family Residential Multi-Family Residential Multi-Family Residential Commercial Commercial Commercial Commercial Commercial Renovation Commercial Renovation \$150.00 Commercial Renovation \$400.00 Commercial Renovation Accessory Buildings \$100.00 \$100.00 \$250.00 Accessory Buildings Accessory Buildings Accessory Buildings \$150.00 Secondary Suites Secondary Suites Secondary Suites Secondary Suites Industrial Industrial Industrial Industrial Institutional Institutional Institutional Institutional Demolition Demolition Demolition Demolition Other (Decks/Signs, etc.) Other (Signs/Decks, etc.) \$750.00 Other (Decks/Signs, etc.) \$575.00 Other (Decks/Signs, etc.) \$275.00 Total \$1,450,00 17 \$1,275,00 13 \$1.525.00 18 \$0.00 Total Total Total June June June June New Residential-SF New Residential-SF 1,000.00 10 New Residential-SF 300.00 New Residential-SF Reno. Residential Reno. Residential Reno. Residential Reno. Residential Multi-Family Residential Multi-Family Residential Multi-Family Residential Multi-Family Residential Commercial Commercial Commercial Commercial Commercial Renovation Commercial Renovation 250.00 Commercial Renovation \$ 150.00 Commercial Renovation 300.00 Accessory Buildings Accessory Buildings Accessory Buildings \$ 50.00 Accessory Buildings \$ 50.00 Secondary Suites Secondary Suites 300.00 Secondary Suites Secondary Suites \$ Industrial Industrial Industrial Industrial 200.00 Institutional \$ 450.00 Institutional \$ Institutional Institutional Demolition Demolition Demolition Demolition Other (Signs/Decks, etc.) 625.00 Other (Decks/Signs, etc.) 400.00 Other (Decks/Signs, etc.) 400.00 Other (Decks/Signs, etc.) Total 2,625.00 24 Total \$ 1,100.00 11 Total \$ 750.00 10 Total \$

# Development Permit Stats Comparison 2017 - 2020

| 2017                         |             | 2018 |                               | 2019 |            |    | 2020                         |    |            |    |                              |      |       |
|------------------------------|-------------|------|-------------------------------|------|------------|----|------------------------------|----|------------|----|------------------------------|------|-------|
| July                         |             |      | July                          |      |            |    | July                         |    |            |    | July                         |      |       |
| New Residential-SF           | \$ 300.00   | 3    | New Residential-SF            |      |            |    | New Residential-SF           | \$ | 400.00     | 4  | New Residential-SF           |      |       |
| Reno. Residential            |             |      | Reno. Residential             |      |            |    | Reno. Residential            | \$ | 100.00     | 1  | Reno. Residential            |      |       |
| Multi-Family Residential     |             |      | Multi-Family Residential      |      |            |    | Multi-Family Residential     |    |            |    | Multi-Family Residential     |      |       |
| Commercial                   | \$ 150.00   | 1    | Commercial                    |      |            |    | Commercial                   |    |            |    | Commercial                   |      |       |
| Commercial Renovation        |             |      | Commercial Renovation         | \$   | 700.00     | 4  | Commercial Renovation        | \$ | 450.00     | 4  | Commercial Renovation        |      |       |
| Accessory Buildings          | \$ 500.00   | 5    | Accessory Buildings           | \$   | 100.00     | 1  | Accessory Buildings          | \$ | 200.00     | 3  | Accessory Buildings          |      |       |
| Secondary Suites             |             |      | Secondary Suites              |      |            |    | Secondary Suites             |    |            |    | Secondary Suites             |      |       |
| Industrial                   |             |      | Industrial                    |      |            |    | Industrial                   |    |            |    | Industrial                   |      |       |
| Institutional                | \$ 350.00   | 2    | Institutional                 |      |            |    | Institutional                | \$ | 200.00     | 1  | Institutional                |      |       |
| Demolition                   |             |      | Demolition                    |      |            |    | Demolition                   |    |            |    | Demolition                   |      |       |
| Other (Signs/Decks, etc.)    | \$ 775.00   | 8    | Other (Decks/Signs, etc.)     | Ś    | 400.00     | 3  | Other (Decks/Signs, etc.)    | Ś  | 475.00     | 6  | Other (Decks/Signs, etc.)    |      |       |
| Total                        | \$ 2.075.00 | 19   | Total                         | \$   | 1.200.00   | 8  | Total                        | \$ | 1.825.00   | 19 | Total                        | \$ - | -   ( |
| August                       |             |      | August                        |      |            |    | August                       |    |            |    | August                       |      |       |
| New Residential-SF           | \$400.00    | 4    | New Residential-SF            |      | \$600.00   | 6  | New Residential-SF           |    | \$450.00   | 4  | New Residential-SF           |      |       |
| Reno. Residential            | \$100.00    | 1    | Reno. Residential             |      |            |    | Reno. Residential            |    |            |    | Reno. Residential            |      |       |
| Multi-Family Residential     |             |      | Multi-Family Residential      |      |            |    | Multi-Family Residential     |    |            |    | Multi-Family Residential     |      |       |
| Commercial                   |             |      | Commercial                    |      |            |    | Commercial                   |    |            |    | Commercial                   |      |       |
| Commercial Renovation        | \$200.00    | 1    | Commercial Renovation         |      | \$150.00   | 1  | Commercial Renovation        |    | \$250.00   | 2  | Commercial Renovation        |      |       |
| Accessory Buildings          | \$200.00    | 2    | Accessory Buildings           |      | \$25.00    | 1  | Accessory Buildings          |    | \$150.00   | 3  | Accessory Buildings          |      |       |
| Secondary Suites             |             |      | Secondary Suites              |      |            |    | Secondary Suites             |    |            |    | Secondary Suites             |      |       |
| Industrial                   |             |      | Industrial                    |      |            |    | Industrial                   |    |            |    | Industrial                   |      |       |
| Institutional                |             |      | Institutional                 |      |            |    | Institutional                |    | \$200.00   | 1  | Institutional                |      |       |
| Demolition                   |             |      | Demolition                    |      |            |    | Demolition                   |    |            |    | Demolition                   |      |       |
| Other (Signs/Decks, etc.)    | \$1,275.00  | 14   | Other (Decks/Signs, etc.)     |      | \$225.00   | 4  | Other (Decks/Signs, etc.)    |    | \$525.00   | 8  | Other (Decks/Signs, etc.)    |      |       |
| Total                        | \$2,175.00  | 22   | Total                         |      | \$1,000.00 | 12 | Total                        |    | \$1,575.00 | 18 | Total                        | \$0  | 0.00  |
| September New Residential-SF | \$ 700.00   | 7    | September  New Residential-SF |      |            |    | September New Residential-SF | Ś  | 400.00     | 4  | September New Residential-SF |      |       |
| Reno. Residential            |             |      | Reno. Residential             | Ś    | 200.00     | 2  | Reno. Residential            |    |            |    | Reno. Residential            |      |       |
| Multi-Family Residential     |             |      | Multi-Family Residential      | 1    |            |    | Multi-Family Residential     |    |            |    | Multi-Family Residential     |      |       |
| Commercial                   |             |      | Commercial                    | Ś    | 250.00     | 1  | Commercial                   |    |            |    | Commercial                   |      |       |
| Commercial Renovation        |             |      | Commercial Renovation         | 1    |            | _  | Commercial Renovation        | \$ | 300.00     | 3  | Commercial Renovation        |      |       |
| Accessory Buildings          |             |      | Accessory Buildings           |      |            |    | Accessory Buildings          | Ś  | 250.00     | 3  | Accessory Buildings          |      |       |
| Secondary Suites             | \$ 150.00   | 1    | Secondary Suites              |      |            |    | Secondary Suites             |    |            |    | Secondary Suites             |      |       |
| Industrial                   | 7 220.00    |      | Industrial                    |      |            |    | Industrial                   |    |            |    | Industrial                   |      |       |
| Institutional                |             |      | Institutional                 |      |            |    | Institutional                | Ś  | 200.00     | 1  | Institutional                |      |       |
| Demolition                   |             |      | Demolition                    |      |            |    | Demolition                   | +  | 200.00     |    | Demolition                   |      |       |
| Other (Signs/Decks, etc.)    | \$ 850.00   | 12   | Other (Decks/Signs, etc.)     | Ś    | 400.00     |    | Other (Decks/Signs, etc.)    | Ś  | 550.00     | 0  | Other (Decks/Signs, etc.)    |      |       |
|                              | \$ 850.00   |      |                               |      |            |    |                              |    |            |    |                              |      |       |