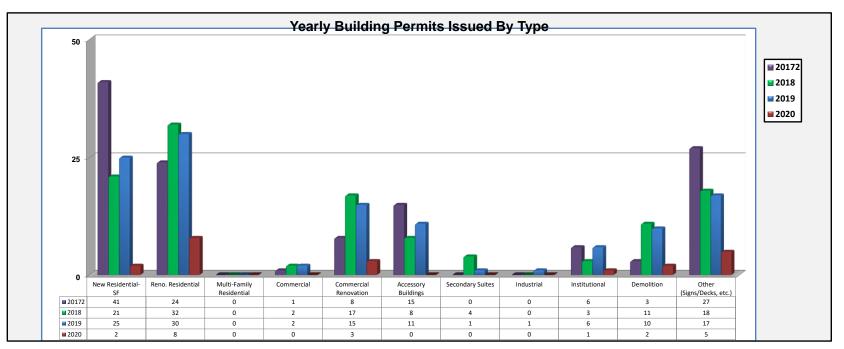

|                           | Data Summary - Buil | ding Permits by Typ | e of Permit Issued |      |
|---------------------------|---------------------|---------------------|--------------------|------|
| PERMIT TYPE               | 20172               | 2018                | 2019               | 2020 |
| New Residential-SF        | 41                  | 21                  | 25                 | 2    |
| Reno. Residential         | 24                  | 32                  | 30                 | 8    |
| Multi-Family Residential  | 0                   | 0                   | 0                  | 0    |
| Commercial                | 1                   | 2                   | 2                  | 0    |
| Commercial Renovation     | 8                   | 17                  | 15                 | 3    |
| Accessory Buildings       | 15                  | 8                   | 11                 | 0    |
| Secondary Suites          | 0                   | 4                   | 1                  | 0    |
| Industrial                | 0                   | 0                   | 1                  | 0    |
| Institutional             | 6                   | 3                   | 6                  | 1    |
| Demolition                | 3                   | 11                  | 10                 | 2    |
| Other (Signs/Decks, etc.) | 27                  | 18                  | 17                 | 5    |
| Total                     | 125                 | 116                 | 118                | 21   |