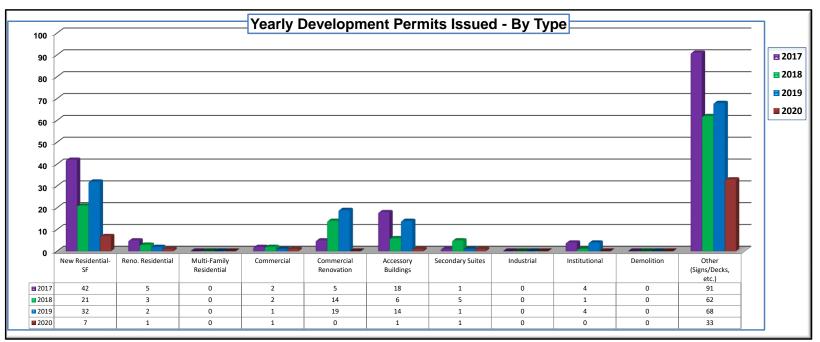

| 18   | 6    | 14   | 1    |  |  |  |  |  |
| Secondary Suites                                                         | 1    | 5    | 1    | 1    |  |  |  |  |  |
| Industrial                                                               | 0    | 0    | 0    | 0    |  |  |  |  |  |
| Institutional                                                            | 4    | 1    | 4    | 0    |  |  |  |  |  |
| Demolition                                                               | 0    | 0    | 0    | 0    |  |  |  |  |  |
| Other (Signs/Decks, etc.)                                                | 91   | 62   | 68   | 33   |  |  |  |  |  |
| Total                                                                    | 168  | 114  | 141  | 44   |  |  |  |  |  |