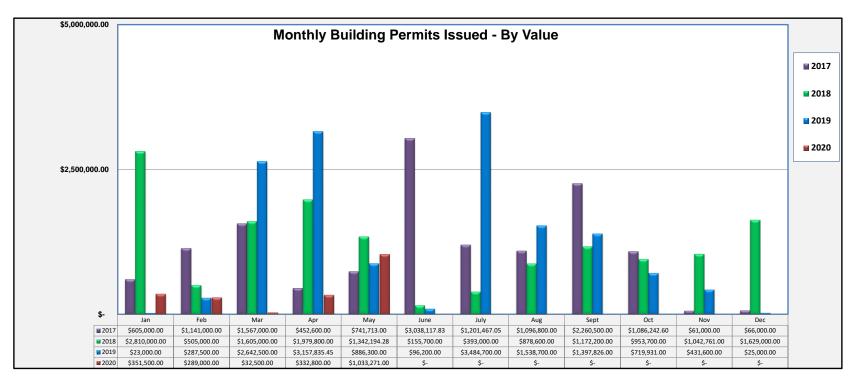

| D     | ata : | Summary - Build | gnik | Permits by Value | e of | Permits Issued |                    |
|-------|-------|-----------------|------|------------------|------|----------------|--------------------|
|       |       | 2017            |      | 2018             |      | 2019           | 2020               |
| Jan   | \$    | 605,000.00      | \$   | 2,810,000.00     | \$   | 23,000.00      | \$<br>351,500.00   |
| Feb   | \$    | 1,141,000.00    | \$   | 505,000.00       | \$   | 287,500.00     | \$<br>289,000.00   |
| Mar   | \$    | 1,567,000.00    | \$   | 1,605,000.00     | \$   | 2,642,500.00   | \$<br>32,500.00    |
| Apr   | \$    | 452,600.00      | \$   | 1,979,800.00     | \$   | 3,157,835.45   | \$<br>332,800.00   |
| May   | \$    | 741,713.00      | \$   | 1,342,194.28     | \$   | 886,300.00     | \$<br>1,033,271.00 |
| June  | \$    | 3,038,117.83    | \$   | 155,700.00       | \$   | 96,200.00      | \$<br>             |
| July  | \$    | 1,201,467.05    | \$   | 393,000.00       | \$   | 3,484,700.00   | \$<br>-            |
| Aug   | \$    | 1,096,800.00    | \$   | 878,600.00       | \$   | 1,538,700.00   | \$<br>-            |
| Sept  | \$    | 2,260,500.00    | \$   | 1,172,200.00     | \$   | 1,397,826.00   | \$<br>-            |
| Oct   | \$    | 1,086,242.60    | \$   | 953,700.00       | \$   | 719,931.00     | \$<br>-            |
| Nov   | \$    | 61,000.00       | \$   | 1,042,761.00     | \$   | 431,600.00     | \$<br>-            |
| Dec   | \$    | 66,000.00       | \$   | 1,629,000.00     | \$   | 25,000.00      | \$<br>-            |
| Total | \$    | 13,317,440.48   | \$   | 14,466,955.28    | \$   | 14,691,092.45  | \$<br>2,039,071.00 |