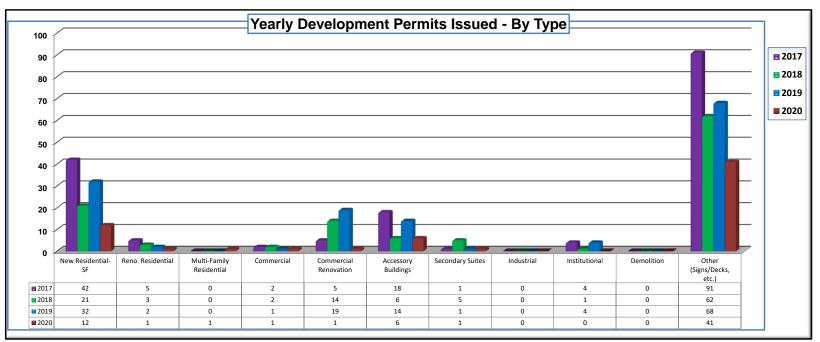

| 18   | 6    | 14   | 6    |  |  |  |  |  |  |
| Secondary Suites                                                         | 1    | 5    | 1    | 1    |  |  |  |  |  |  |
| Industrial                                                               | 0    | 0    | 0    | 0    |  |  |  |  |  |  |
| Institutional                                                            | 4    | 1    | 4    | 0    |  |  |  |  |  |  |
| Demolition                                                               | 0    | 0    | 0    | 0    |  |  |  |  |  |  |
| Other (Signs/Decks, etc.)                                                | 91   | 62   | 68   | 41   |  |  |  |  |  |  |
| Total                                                                    | 168  | 114  | 141  | 64   |  |  |  |  |  |  |