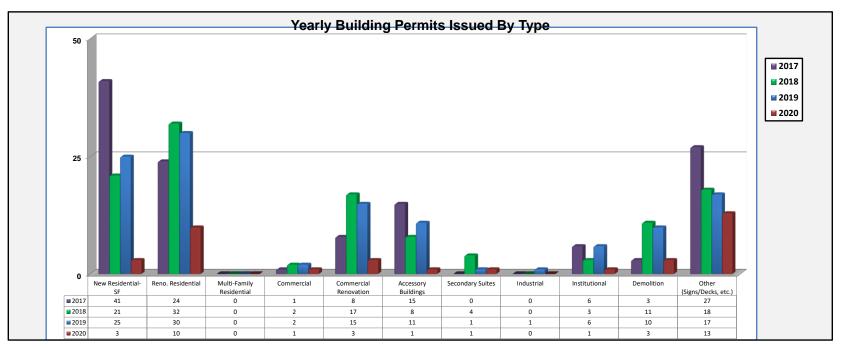

|                           | Data Summary - Buil | ding Permits by Typ | e of Permit Issued |      |
|---------------------------|---------------------|---------------------|--------------------|------|
| PERMIT TYPE               | 2017                | 2018                | 2019               | 2020 |
| New Residential-SF        | 41                  | 21                  | 25                 | 3    |
| Reno. Residential         | 24                  | 32                  | 30                 | 10   |
| Multi-Family Residential  | 0                   | 0                   | 0                  | 0    |
| Commercial                | 1                   | 2                   | 2                  | 1    |
| Commercial Renovation     | 8                   | 17                  | 15                 | 3    |
| Accessory Buildings       | 15                  | 8                   | 11                 | 1    |
| Secondary Suites          | 0                   | 4                   | 1                  | 1    |
| Industrial                | 0                   | 0                   | 1                  | 0    |
| Institutional             | 6                   | 3                   | 6                  | 1    |
| Demolition                | 3                   | 11                  | 10                 | 3    |
| Other (Signs/Decks, etc.) | 27                  | 18                  | 17                 | 13   |
| Total                     | 125                 | 116                 | 118                | 36   |