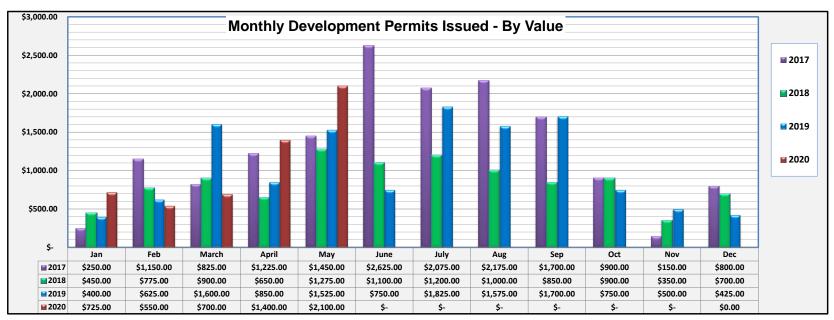

| 201                                                                                                              | 17                            |    | 2018                                                                                                             |    |                             |               | 2019                                                                                                             |    |                             |    | 2020                                                                                                             |    |                             |                                                  |
|------------------------------------------------------------------------------------------------------------------|-------------------------------|----|------------------------------------------------------------------------------------------------------------------|----|-----------------------------|---------------|------------------------------------------------------------------------------------------------------------------|----|-----------------------------|----|------------------------------------------------------------------------------------------------------------------|----|-----------------------------|--------------------------------------------------|
| January                                                                                                          |                               |    | January                                                                                                          |    |                             |               | January                                                                                                          |    |                             |    | January                                                                                                          |    |                             |                                                  |
| New Residential-SF                                                                                               | \$ 200.00                     | 2  | New Residential-SF                                                                                               | \$ | 200.00                      | 2             | New Residential-SF                                                                                               | \$ | 200.00                      | 2  | New Residential-SF                                                                                               | \$ | 100.00                      | 1                                                |
| Reno. Residential                                                                                                |                               |    | Reno. Residential                                                                                                |    |                             |               | Reno. Residential                                                                                                |    |                             |    | Reno. Residential                                                                                                |    |                             |                                                  |
| Multi-Family Residential                                                                                         |                               |    | Multi-Family Residential                                                                                         |    |                             |               | Multi-Family Residential                                                                                         |    |                             |    | Multi-Family Residential                                                                                         |    |                             |                                                  |
| Commercial                                                                                                       |                               |    | Commercial                                                                                                       |    |                             |               | Commercial                                                                                                       |    |                             |    | Commercial                                                                                                       |    |                             |                                                  |
| Commercial Renovation                                                                                            |                               |    | Commercial Renovation                                                                                            |    |                             |               | Commercial Renovation                                                                                            | Ś  | 150.00                      | 1  | Commercial Renovation                                                                                            |    |                             |                                                  |
| Accessory Buildings                                                                                              |                               |    | Accessory Buildings                                                                                              |    |                             |               | Accessory Buildings                                                                                              |    |                             |    | Accessory Buildings                                                                                              |    |                             |                                                  |
| Secondary Suites                                                                                                 |                               |    | Secondary Suites                                                                                                 |    |                             |               | Secondary Suites                                                                                                 |    |                             |    | Secondary Suites                                                                                                 |    |                             |                                                  |
| Industrial                                                                                                       |                               |    | Industrial                                                                                                       |    |                             |               | Industrial                                                                                                       |    |                             |    | Industrial                                                                                                       |    |                             |                                                  |
| Institutional                                                                                                    |                               |    | Institutional                                                                                                    |    |                             |               | Institutional                                                                                                    |    |                             |    | Institutional                                                                                                    |    |                             |                                                  |
| Demolition                                                                                                       |                               |    | Demolition                                                                                                       |    |                             |               | Demolition                                                                                                       |    |                             |    | Demolition                                                                                                       |    |                             |                                                  |
| Other (Signs/Decks, etc.)                                                                                        | \$ 250.00                     | 2  | Other (Decks/Signs, etc.)                                                                                        | Ś  | 250.00                      | 6             | Other (Decks/Signs, etc.)                                                                                        | Ś  | 50.00                       | 1  | Other (Decks/Signs, etc.)                                                                                        | \$ | 625.00                      | 10                                               |
| Total                                                                                                            | \$ 250.00                     | 5  | Total                                                                                                            | \$ | 450.00                      | 8             | Total                                                                                                            | \$ | 400.00                      | 4  | Total                                                                                                            | \$ | 725.00                      | 11                                               |
| Total                                                                                                            | \$ 250.00                     | 3  | Total                                                                                                            | Ψ  | 430.00                      | •             | Total                                                                                                            | Ψ  | 400.00                      | 4  | Total                                                                                                            | ψ  | 725.00                      | <u>'''</u>                                       |
| Reno. Residential Multi-Family Residential Commercial Commercial Renovation Accessory Buildings Secondary Suites | \$ 350.00                     | 2  | Reno. Residential Multi-Family Residential Commercial Commercial Renovation Accessory Buildings Secondary Suites | \$ | 100.00                      | 1             | Reno. Residential Multi-Family Residential Commercial Commercial Renovation Accessory Buildings Secondary Suites | \$ | 200.00                      | 1  | Reno. Residential Multi-Family Residential Commercial Commercial Renovation Accessory Buildings Secondary Suites | \$ | 100.00                      | 1                                                |
| Industrial                                                                                                       |                               |    | Industrial                                                                                                       |    |                             |               | Industrial                                                                                                       |    |                             |    | Industrial                                                                                                       |    |                             |                                                  |
| Institutional                                                                                                    |                               |    | Institutional                                                                                                    |    |                             |               | Institutional                                                                                                    |    |                             |    | Institutional                                                                                                    |    |                             |                                                  |
| Demolition                                                                                                       | 4                             |    | Demolition                                                                                                       |    |                             |               | Demolition                                                                                                       |    |                             | _  | Demolition                                                                                                       |    | 4                           |                                                  |
| Other (Signs/Decks, etc.) <b>Total</b>                                                                           | \$300.00<br><b>\$1.150.00</b> | 13 | Other (Decks/Signs, etc.)  Total                                                                                 |    | \$425.00<br><b>\$775.00</b> | 6<br><b>9</b> | Other (Decks/Signs, etc.)  Total                                                                                 |    | \$275.00<br><b>\$625.00</b> | 5  | Other (Decks/Signs, etc.)  Total                                                                                 |    | \$450.00<br><b>\$550.00</b> | 6<br>8                                           |
| Total                                                                                                            | \$1,150.00                    | 13 | TOTAL                                                                                                            |    | \$775.00                    | 9             | TOTAL                                                                                                            |    | \$625.00                    |    | Total                                                                                                            |    | \$550.00                    | <u> </u>                                         |
| March                                                                                                            |                               |    | March                                                                                                            |    |                             |               | March                                                                                                            |    |                             |    | March                                                                                                            |    |                             |                                                  |
| New Residential-SF                                                                                               | \$400.00                      | 4  | New Residential-SF                                                                                               |    | \$300.00                    | 3             | New Residential-SF                                                                                               | \$ | 500.00                      | 5  | New Residential-SF                                                                                               |    |                             | <del></del>                                      |
| Reno. Residential Multi-Family Residential                                                                       |                               |    | Reno. Residential Multi-Family Residential                                                                       |    |                             |               | Reno. Residential  Multi-Family Residential                                                                      |    |                             |    | Reno. Residential  Multi-Family Residential                                                                      |    |                             | <del>                                     </del> |
| Commercial                                                                                                       |                               |    | Commercial                                                                                                       |    |                             |               | Commercial                                                                                                       | \$ | 250.00                      | 1  | Commercial                                                                                                       |    |                             |                                                  |
| Commercial Renovation                                                                                            |                               |    | Commercial Renovation                                                                                            |    | \$100.00                    | 1             | Commercial Renovation                                                                                            | Ś  | 250.00                      | 2  | Commercial Renovation                                                                                            |    |                             | <u> </u>                                         |
| Accessory Buildings                                                                                              |                               |    | Accessory Buildings                                                                                              |    | , ======                    |               | Accessory Buildings                                                                                              | 7  |                             |    | Accessory Buildings                                                                                              |    |                             | i                                                |
| Secondary Suites                                                                                                 |                               |    | Secondary Suites                                                                                                 |    |                             |               | Secondary Suites                                                                                                 |    |                             |    | Secondary Suites                                                                                                 | \$ | 150.00                      | 1                                                |
| Industrial                                                                                                       |                               |    | Industrial                                                                                                       |    |                             |               | Industrial                                                                                                       |    |                             |    | Industrial                                                                                                       |    |                             | i                                                |
| Institutional                                                                                                    |                               |    | Institutional                                                                                                    |    |                             |               | Institutional                                                                                                    |    |                             |    | Institutional                                                                                                    |    |                             | 1                                                |
| Demolition                                                                                                       |                               |    | Demolition                                                                                                       |    |                             |               | Demolition                                                                                                       |    |                             |    | Demolition                                                                                                       |    |                             |                                                  |
| Other (Signs/Decks, etc.)                                                                                        | \$425.00                      | 7  | Other (Decks/Signs, etc.)                                                                                        |    | \$500.00                    | 7             | Other (Decks/Signs, etc.)                                                                                        | \$ | 600.00                      | 10 | Other (Decks/Signs, etc.)                                                                                        | \$ | 550.00                      | 10                                               |
| Total                                                                                                            | \$825.00                      | 11 | Total                                                                                                            |    | \$900.00                    | 11            | Total                                                                                                            |    | \$1,600.00                  | 18 | Total                                                                                                            |    | \$700.00                    | 11                                               |

| 2017                                 |                        |    | 2018                                 |                       |    | 2019                                 | 2020       |     |                                      |    |            |          |
|--------------------------------------|------------------------|----|--------------------------------------|-----------------------|----|--------------------------------------|------------|-----|--------------------------------------|----|------------|----------|
| April                                |                        |    | April                                |                       |    | April                                |            |     | April                                |    |            |          |
| New Residential-SF                   | \$100.00               | 1  | New Residential-SF                   | \$100.00              | 1  | New Residential-SF                   | \$200.00   | 2   | New Residential-SF                   |    | \$600.00   | ) (      |
| Reno. Residential                    | \$200.00               | 2  | Reno. Residential                    |                       |    | Reno. Residential                    |            |     | Reno. Residential                    |    |            |          |
| Multi-Family Residential             |                        |    | Multi-Family Residential             |                       |    | Multi-Family Residential             |            |     | Multi-Family Residential             |    |            |          |
| Commercial                           |                        |    | Commercial                           |                       |    | Commercial                           |            |     | Commercial                           |    | \$200.00   |          |
| Commercial Renovation                |                        |    | Commercial Renovation                |                       |    | Commercial Renovation                | \$200.00   | 1   | Commercial Renovation                |    | 7_0000     |          |
| Accessory Buildings                  | \$300.00               | 3  | Accessory Buildings                  | \$200.00              | 2  | Accessory Buildings                  | \$50.00    | 1   | Accessory Buildings                  |    |            |          |
| Secondary Suites                     | 7300.00                |    | Secondary Suites                     | \$200.00              |    | Secondary Suites                     | \$30.00    |     | Secondary Suites                     |    |            | _        |
| Industrial                           |                        |    | Industrial                           |                       |    | Industrial                           |            |     | Industrial                           |    |            | _        |
|                                      |                        |    |                                      |                       |    |                                      |            |     |                                      |    |            | -        |
| Institutional                        |                        |    | Institutional                        |                       |    | Institutional                        |            |     | Institutional                        | _  |            | -        |
| Demolition                           |                        |    | Demolition                           |                       |    | Demolition                           |            |     | Demolition                           | -  |            | -        |
| Other (Signs/Decks, etc.)            | \$625.00               | 7  | Other (Decks/Signs, etc.)            | \$350.00              | -  | Other (Decks/Signs, etc.)            | \$400.00   | 6   | Other (Decks/Signs, etc.)            |    | \$600.00   | _        |
| Total                                | \$1,225.00             | 13 | Total                                | \$650.00              | 9  | Total                                | \$850.00   | 10  | Total                                |    | \$1,400.00 | 14       |
| May                                  |                        |    | May                                  |                       |    | May                                  |            |     | May                                  |    |            |          |
| New Residential-SF                   | \$400.00               | 4  | New Residential-SF                   | \$300.00              | 3  | New Residential-SF                   | \$600.00   | 6   | New Residential-SF                   | \$ | 500.00     | 5        |
| Reno. Residential                    | \$200.00               | 2  | Reno. Residential                    |                       |    | Reno. Residential                    |            |     | Reno. Residential                    |    |            |          |
| Multi-Family Residential             |                        |    | Multi-Family Residential             |                       |    | Multi-Family Residential             |            |     | Multi-Family Residential             | \$ | 150.00     | 1        |
| Commercial                           |                        |    | Commercial                           |                       |    | Commercial                           |            |     | Commercial                           |    |            |          |
| Commercial Renovation                |                        |    | Commercial Renovation                | \$150.00              | _  | Commercial Renovation                | \$400.00   | 4   | Commercial Renovation                | \$ | 250.00     |          |
| Accessory Buildings                  | \$100.00               | 1  | Accessory Buildings                  | \$100.00              | _  | Accessory Buildings                  | \$250.00   | 3   | Accessory Buildings                  | \$ | 450.00     | 5        |
| Secondary Suites                     |                        |    | Secondary Suites                     | \$150.00              | 1  | Secondary Suites                     |            |     | Secondary Suites                     |    |            |          |
| Industrial                           |                        |    | Industrial                           |                       |    | Industrial                           |            |     | Industrial                           |    |            | <u> </u> |
| Institutional                        |                        |    | Institutional                        |                       |    | Institutional                        |            |     | Institutional                        |    |            |          |
| Demolition                           | 4                      |    | Demolition                           |                       | _  | Demolition                           | *****      |     | Demolition                           |    |            | <u> </u> |
| Other (Signs/Decks, etc.)            | \$750.00               | 10 | Other (Decks/Signs, etc.)            | \$575.00              |    | Other (Decks/Signs, etc.)            | \$275.00   | 5   | Other (Decks/Signs, etc.)            | \$ | 750.00     | 8        |
| Total                                | \$1,450.00             | 17 | Total                                | \$1,275.00            | 13 | Total                                | \$1,525.00 | 18  | Total                                |    | \$2,100.00 | 20       |
| June                                 |                        |    | June                                 |                       |    | June                                 |            |     | June                                 |    |            |          |
| New Residential-SF                   | \$ 1,000.00            | 10 | New Residential-SF                   |                       |    | New Residential-SF                   | \$ 300.00  | 3   | New Residential-SF                   |    |            | -        |
| Reno. Residential                    |                        |    | Reno. Residential                    |                       |    | Reno. Residential                    |            |     | Reno. Residential                    | _  |            | -        |
| Multi-Family Residential             |                        |    | Multi-Family Residential             |                       |    | Multi-Family Residential             |            |     | Multi-Family Residential             | _  |            | +        |
| Commercial                           | ć 250.00               |    | Commercial Paravetica                | ć 150.00              | -  | Commercial Personation               |            |     | Commercial                           | -  |            | +        |
| Commercial Renovation                | \$ 250.00<br>\$ 300.00 | 2  | Commercial Renovation                | \$ 150.00<br>\$ 50.00 | 1  | Commercial Renovation                | \$ 50.00   | - 1 | Commercial Renovation                | _  |            | +        |
| Accessory Buildings Secondary Suites | \$ 300.00              | 3  | Accessory Buildings Secondary Suites | \$ 300.00             | 1  | Accessory Buildings Secondary Suites | φ 50.00    | 1   | Accessory Buildings Secondary Suites | _  |            | +        |
| Industrial                           | 1                      |    | Industrial                           | 300.00                |    | Industrial                           |            |     | Industrial                           | -  |            | +        |
| Institutional                        | \$ 450.00              | 2  | Institutional                        | \$ 200.00             | 1  | Institutional                        |            |     | Institutional                        |    |            | +-       |
| Demolition                           | Ç 450.00               |    | Demolition                           | 200.00                | 1  | Demolition                           |            |     | Demolition                           |    |            | +-       |
| Other (Signs/Decks, etc.)            | \$ 625.00              | 7  | Other (Decks/Signs, etc.)            | \$ 400.00             | 6  | Other (Decks/Signs, etc.)            | \$ 400.00  | 6   | Other (Decks/Signs, etc.)            |    |            | +        |
| Total                                | \$ 2,625.00            | 24 | Total                                | \$ 1,100.00           | 11 | Total                                | \$ 750.00  | 10  | Total                                | S  |            | -        |