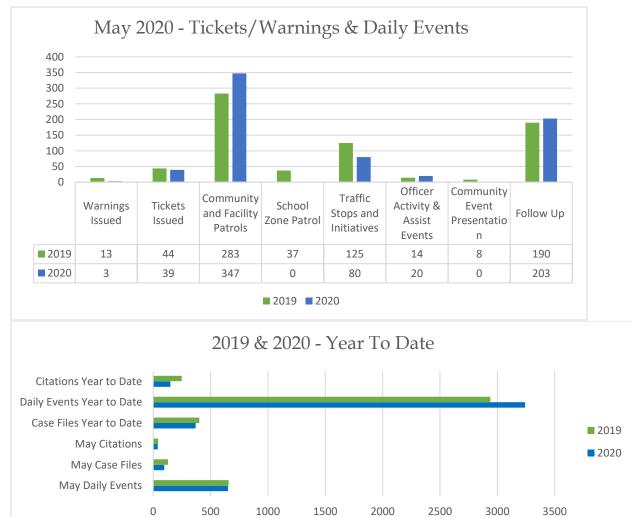

Items of interest

- Municipal Enforcement continued to conduct several patrols throughout the community at locations where the public generally attend businesses and city operated facilities, in an adjusted response to the COVID-19 pandemic. These locations continue to be monitored during shift patrols by officers.
- Municipal Enforcement united with the CFB 4 Wing Military Police, Cold Lake RCMP and Cold Lake Victim Services for the planning of a Positive Ticketing initiative. The event is set to start in June of 2020.
- Municipal Enforcement worked with the Cold Lake RCMP and city departments to find resolutions to the recent break-ins to the Cold Lake Energy Centre and Cold Lake Transfer Station.