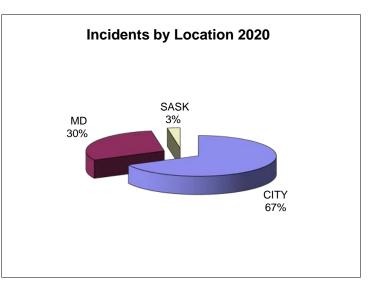

During the month CLFR responded twenty-two (22) times within City limits, fourteen (14) times in the MD of Bonnyville and one (1) time into Saskatchewan. Evening responses [1600-2400] (23) were the highest response times at 62.16% followed by daytime response [0800-1600] *(10)* at 27.03% and overnight response [0000-0800] *(4)* being at 10.81%.

# Cold Lake Fire-Rescue 2020 Fire Stats by Month

|          |        | SF             | VF           | VA               | AL    | WF            | MF         | PA/AA      |        | R         |       |       |      |
|----------|--------|----------------|--------------|------------------|-------|---------------|------------|------------|--------|-----------|-------|-------|------|
| MONTH    | TOTAL  | Structure Fire | Vehicle Fire | Vehicle Accident | Alarm | Wildland Fire | Misc. Fire | Pub Assist | Hazmat | OTH Other | CITY  | MD    | SASK |
| Jan      | 22     | 0              | 1            | 1                | 16    | 0             | 2          | 2          | 0      | 0         | 17    | 5     | 0    |
| Feb      | 15     | 1              | 0            | 4                | 6     | 0             | 0          | 4          | 0      | 0         | 13    | 2     | 0    |
| Mar      | 21     | 2              | 0            | 2                | 15    | 0             | 0          | 2          | 0      | 0         | 15    | 6     | 0    |
| Apr      | 19     | 0              | 1            | 3                | 10    | 0             | 0          | 4          | 0      | 1         | 10    | 7     | 2    |
| May      | 37     | 1              | 2            | 3                | 15    | 8             | 1          | 7          | 0      | 0         | 22    | 14    | 1    |
| Jun      | 0      | 0              | 0            | 0                | 0     | 0             | 0          | 0          | 0      | 0         | 0     | 0     | 0    |
| Jul      | 0      | 0              | 0            | 0                | 0     | 0             | 0          | 0          | 0      | 0         | 0     | 0     | 0    |
| Aug      | 0      | 0              | 0            | 0                | 0     | 0             | 0          | 0          | 0      | 0         | 0     | 0     | 0    |
| Sep      | 0      | 0              | 0            | 0                | 0     | 0             | 0          | 0          | 0      | 0         | 0     | 0     | 0    |
| Oct      | 0      | 0              | 0            | 0                | 0     | 0             | 0          | 0          | 0      | 0         | 0     | 0     | 0    |
| Nov      | 0      | 0              | 0            | 0                | 0     | 0             | 0          | 0          | 0      | 0         | 0     | 0     | 0    |
| Dec      | 0      | 0              | 0            | 0                | 0     | 0             | 0          | 0          | 0      | 0         | 0     | 0     | 0    |
| TTL YEAR | 114    | 4              | 4            | 13               | 62    | 8             | 3          | 19         | 0      | 1         | 77    | 34    | 3    |
|          | 100.0% | 3.5%           | 3.5%         | 11.4%            | 54.4% | 7.0%          | 2.6%       | 16.7%      | 0.0%   | 0.9%      | 67.5% | 29.8% | 2.6% |
|          |        |                |              |                  |       |               |            |            |        |           |       | 114   |      |