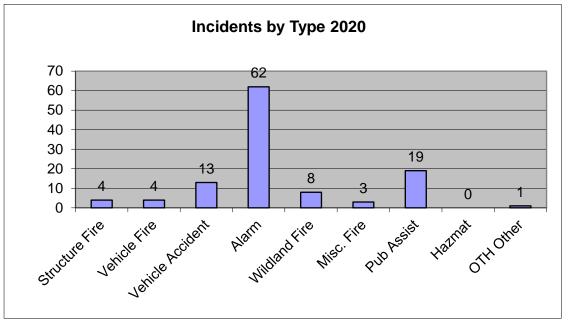

\*\* At the end of May 2020 Cold Lake Fire-Rescue has responded to 114 calls as compared to 119 calls at the end of May 2019 \*\*

# Cold Lake Fire-Rescue 2020 Fire Stats by Month

|          |        | SF             | VF           | VA               | AL    | WF            | MF         | PA/AA      |        | R         |       |       |      |
|----------|--------|----------------|--------------|------------------|-------|---------------|------------|------------|--------|-----------|-------|-------|------|
| MONTH    | TOTAL  | Structure Fire | Vehicle Fire | Vehicle Accident | Alarm | Wildland Fire | Misc. Fire | Pub Assist | Hazmat | OTH Other | CITY  | MD    | SASK |
| Jan      | 22     | 0              | 1            | 1                | 16    | 0             | 2          | 2          | 0      | 0         | 17    | 5     | 0    |
| Feb      | 15     | 1              | 0            | 4                | 6     | 0             | 0          | 4          | 0      | 0         | 13    | 2     | 0    |
| Mar      | 21     | 2              | 0            | 2                | 15    | 0             | 0          | 2          | 0      | 0         | 15    | 6     | 0    |
| Apr      | 19     | 0              | 1            | 3                | 10    | 0             | 0          | 4          | 0      | 1         | 10    | 7     | 2    |
| May      | 37     | 1              | 2            | 3                | 15    | 8             | 1          | 7          | 0      | 0         | 22    | 14    | 1    |
| Jun      | 0      | 0              | 0            | 0                | 0     | 0             | 0          | 0          | 0      | 0         | 0     | 0     | 0    |
| Jul      | 0      | 0              | 0            | 0                | 0     | 0             | 0          | 0          | 0      | 0         | 0     | 0     | 0    |
| Aug      | 0      | 0              | 0            | 0                | 0     | 0             | 0          | 0          | 0      | 0         | 0     | 0     | 0    |
| Sep      | 0      | 0              | 0            | 0                | 0     | 0             | 0          | 0          | 0      | 0         | 0     | 0     | 0    |
| Oct      | 0      | 0              | 0            | 0                | 0     | 0             | 0          | 0          | 0      | 0         | 0     | 0     | 0    |
| Nov      | 0      | 0              | 0            | 0                | 0     | 0             | 0          | 0          | 0      | 0         | 0     | 0     | 0    |
| Dec      | 0      | 0              | 0            | 0                | 0     | 0             | 0          | 0          | 0      | 0         | 0     | 0     | 0    |
| TTL YEAR | 114    | 4              | 4            | 13               | 62    | 8             | 3          | 19         | 0      | 1         | 77    | 34    | 3    |
|          | 100.0% | 3.5%           | 3.5%         | 11.4%            | 54.4% | 7.0%          | 2.6%       | 16.7%      | 0.0%   | 0.9%      | 67.5% | 29.8% | 2.6% |
|          |        |                |              |                  |       |               |            |            |        |           |       | 114   |      |