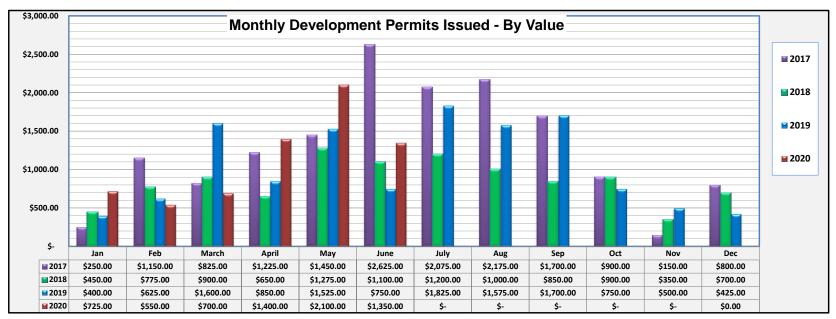

# Development Permit Stats Comparison 2017 - 2020

| 20:                                                                           | 17         |    | 2018                                                                                            |          |          |    | 2019                                                                                            |    |            |    | 2020                                                                                                |              |          |
|-------------------------------------------------------------------------------|------------|----|-------------------------------------------------------------------------------------------------|----------|----------|----|-------------------------------------------------------------------------------------------------|----|------------|----|-----------------------------------------------------------------------------------------------------|--------------|----------|
| January                                                                       |            |    | January                                                                                         |          |          |    | January                                                                                         |    |            |    | January                                                                                             |              |          |
| New Residential-SF                                                            | \$ 200.00  | 2  | New Residential-SF                                                                              | \$       | 200.00   | 2  | New Residential-SF                                                                              | \$ | 200.00     | 2  | New Residential-SF                                                                                  | \$<br>100.00 | 1        |
| Reno. Residential                                                             |            |    | Reno. Residential                                                                               | <u> </u> |          |    | Reno. Residential                                                                               |    |            |    | Reno. Residential                                                                                   |              |          |
| Multi-Family Residential                                                      |            |    | Multi-Family Residential                                                                        |          |          |    | Multi-Family Residential                                                                        |    |            |    | Multi-Family Residential                                                                            |              |          |
| Commercial                                                                    |            |    | Commercial                                                                                      |          |          |    | Commercial                                                                                      |    |            |    | Commercial                                                                                          |              |          |
|                                                                               |            |    | Commercial Renovation                                                                           |          |          |    | Commercial Renovation                                                                           | Ś  | 150.00     | 1  | Commercial Renovation                                                                               |              | _        |
| Commercial Renovation                                                         |            |    |                                                                                                 |          |          |    |                                                                                                 | >  | 150.00     | 1  |                                                                                                     |              | -        |
| Accessory Buildings                                                           |            |    | Accessory Buildings                                                                             |          |          |    | Accessory Buildings                                                                             |    |            |    | Accessory Buildings                                                                                 |              | -        |
| Secondary Suites                                                              |            |    | Secondary Suites                                                                                |          |          |    | Secondary Suites                                                                                |    |            |    | Secondary Suites                                                                                    |              | -        |
| Industrial                                                                    |            |    | Industrial                                                                                      |          |          |    | Industrial                                                                                      |    |            |    | Industrial                                                                                          |              |          |
| Institutional                                                                 |            |    | Institutional                                                                                   |          |          |    | Institutional                                                                                   |    |            |    | Institutional                                                                                       |              |          |
| Demolition                                                                    |            |    | Demolition                                                                                      |          |          |    | Demolition                                                                                      |    |            |    | Demolition                                                                                          |              |          |
| Other (Signs/Decks, etc.)                                                     | \$ 250.00  | 3  | Other (Decks/Signs, etc.)                                                                       | \$       | 250.00   | 6  | Other (Decks/Signs, etc.)                                                                       | \$ | 50.00      | 1  | Other (Decks/Signs, etc.)                                                                           | \$<br>625.00 | 10       |
| Total                                                                         | \$ 250.00  | 5  | Total                                                                                           | \$       | 450.00   | 8  | Total                                                                                           | \$ | 400.00     | 4  | Total                                                                                               | \$<br>725.00 | 11       |
| Multi-Family Residential Commercial Commercial Renovation Accessory Buildings | \$ 350.00  | 2  | Reno. Residential Multi-Family Residential Commercial Commercial Renovation Accessory Buildings | \$       | 100.00   | 1  | Reno. Residential Multi-Family Residential Commercial Commercial Renovation Accessory Buildings | \$ | 200.00     | 1  | Reno. Residential  Multi-Family Residential  Commercial  Commercial Renovation  Accessory Buildings | \$<br>100.00 | 1        |
| Secondary Suites                                                              |            |    | Secondary Suites                                                                                | \$       | 150.00   | 1  | Secondary Suites                                                                                | \$ | 150.00     | 1  | Secondary Suites                                                                                    |              | -        |
| Industrial<br>Institutional                                                   |            |    | Industrial<br>Institutional                                                                     |          |          |    | Industrial<br>Institutional                                                                     |    |            |    | Industrial<br>Institutional                                                                         |              | _        |
| Demolition                                                                    |            |    | Demolition                                                                                      |          |          |    | Demolition                                                                                      |    |            |    | Demolition                                                                                          |              | _        |
| Other (Signs/Decks, etc.)                                                     | \$300.00   | 6  | Other (Decks/Signs, etc.)                                                                       |          | \$425.00 | 6  | Other (Decks/Signs, etc.)                                                                       |    | \$275.00   | 5  | Other (Decks/Signs, etc.)                                                                           | \$450.00     | 6        |
| Total                                                                         | \$1,150.00 | 13 | Total                                                                                           | - ;      | \$775.00 | 9  | Total                                                                                           |    | \$625.00   | 7  | Total                                                                                               | \$550.00     | 8        |
| March New Residential-SF                                                      | \$400.00   | 4  | March<br>New Residential-SF                                                                     |          | \$300.00 | 3  | March<br>New Residential-SF                                                                     | Ś  | 500.00     | E  | March<br>New Residential-SF                                                                         |              |          |
| Reno. Residential                                                             | \$400.00   | 4  | Reno. Residential                                                                               |          | \$300.00 | 3  | Reno. Residential                                                                               | Ş  | 300.00     | 3  | Reno. Residential                                                                                   |              | _        |
| Multi-Family Residential                                                      |            |    | Multi-Family Residential                                                                        |          |          |    | Multi-Family Residential                                                                        |    |            |    | Multi-Family Residential                                                                            |              |          |
| Commercial                                                                    |            |    | Commercial                                                                                      |          |          |    | Commercial                                                                                      | \$ | 250.00     | 1  | Commercial                                                                                          |              | <b>—</b> |
| Commercial Renovation                                                         |            |    | Commercial Renovation                                                                           |          | \$100.00 | 1  | Commercial Renovation                                                                           | \$ | 250.00     | 2  | Commercial Renovation                                                                               |              |          |
| Accessory Buildings                                                           |            |    | Accessory Buildings                                                                             |          |          |    | Accessory Buildings                                                                             |    |            |    | Accessory Buildings                                                                                 |              |          |
| Secondary Suites                                                              |            |    | Secondary Suites                                                                                |          |          |    | Secondary Suites                                                                                |    |            |    | Secondary Suites                                                                                    | \$<br>150.00 | 1        |
| Industrial                                                                    |            |    | Industrial                                                                                      |          |          |    | Industrial                                                                                      |    |            |    | Industrial                                                                                          |              |          |
| Institutional                                                                 |            |    | Institutional                                                                                   |          |          |    | Institutional                                                                                   |    |            |    | Institutional                                                                                       |              |          |
| Demolition                                                                    |            |    | Demolition                                                                                      |          |          |    | Demolition                                                                                      |    |            |    | Demolition                                                                                          |              |          |
| Other (Signs/Decks, etc.)                                                     | \$425.00   | 7  | Other (Decks/Signs, etc.)                                                                       |          | \$500.00 | 7  | Other (Decks/Signs, etc.)                                                                       | \$ | 600.00     | 10 | Other (Decks/Signs, etc.)                                                                           | \$<br>550.00 | 10       |
| Total                                                                         | \$825.00   | 11 | Total                                                                                           |          | \$900.00 | 11 | Total                                                                                           |    | \$1,600.00 | 18 | Total                                                                                               | \$700.00     | 11       |

## Development Permit Stats Comparison 2017 - 2020

2017 2018 2019 2020 April April April April New Residential-SF \$100.00 New Residential-SF \$100.00 New Residential-SF \$200.00 New Residential-SF \$600.00 \$200.00 Reno. Residential Reno. Residential Reno. Residential Reno. Residential Multi-Family Residential Multi-Family Residential Multi-Family Residential Multi-Family Residential Commercial Commercial Commercial Commercial \$200.00 Commercial Renovation Commercial Renovation Commercial Renovation \$200.00 Commercial Renovation Accessory Buildings \$300.00 Accessory Buildings \$200.00 Accessory Buildings \$50.00 Accessory Buildings Secondary Suites Secondary Suites Secondary Suites Secondary Suites Industrial Industrial Industrial Industrial Institutional Institutional Institutional Institutional Demolition Demolition Demolition Demolition \$350.00 \$400.00 Other (Signs/Decks, etc.) \$625.00 Other (Decks/Signs, etc.) Other (Decks/Signs, etc.) Other (Decks/Signs, etc.) \$600.00 Total \$1.225.00 Total \$650.00 \$850.00 10 Total \$1.400.00 14 Total May May May May New Residential-SF \$400.00 New Residential-SF \$300.00 New Residential-SF \$600.00 New Residential-SF 500.00 5 Reno. Residential \$200.00 Reno. Residential Reno. Residential Reno. Residential Multi-Family Residential Multi-Family Residential Multi-Family Residential Multi-Family Residential 150.00 1 Commercial Commercial Commercial Commercial Commercial Renovation Commercial Renovation \$150.00 Commercial Renovation \$400.00 Commercial Renovation 250.00 1 \$100.00 \$100.00 \$250.00 Accessory Buildings 450.00 Accessory Buildings Accessory Buildings Accessory Buildings 5 \$ \$150.00 Secondary Suites Secondary Suites Secondary Suites Secondary Suites Industrial Industrial Industrial Industrial Institutional Institutional Institutional Institutional Demolition Demolition Demolition Demolition Other (Signs/Decks, etc.) \$750.00 Other (Decks/Signs, etc.) \$575.00 Other (Decks/Signs, etc.) \$275.00 Other (Decks/Signs, etc.) 750.00 8 \$1,450,00 17 \$1,275,00 13 \$1.525.00 18 \$2,100,00 Total Total Total Total 20 June June June June 300.00 New Residential-SF 1,000.00 10 New Residential-SF New Residential-SF 300.00 New Residential-SF 3 Reno. Residential Reno. Residential Reno. Residential Reno. Residential 100.00 Multi-Family Residential Multi-Family Residential Multi-Family Residential Multi-Family Residential Commercial Commercial Commercial Commercial Commercial Renovation 250.00 Commercial Renovation \$ 150.00 Commercial Renovation Commercial Renovation 300.00 Accessory Buildings Accessory Buildings Accessory Buildings \$ 50.00 Accessory Buildings \$ 50.00 Secondary Suites Secondary Suites 300.00 Secondary Suites Secondary Suites \$ Industrial Industrial Industrial Industrial 200.00 250.00 Institutional \$ 450.00 Institutional \$ Institutional Institutional \$ Demolition Demolition Demolition Demolition Other (Signs/Decks, etc.) 625.00 Other (Decks/Signs, etc.) 400.00 Other (Decks/Signs, etc.) 400.00 Other (Decks/Signs, etc.) 700.00 9 Total 2,625.00 24 Total \$ 1,100.00 11 Total \$ 750.00 10 Total 1,350.00 14

## Development Permit Stats Comparison 2017 - 2020

| 2017                         |             | 2018 |                               | 2019 |            |    | 2020                         |    |            |    |                              |      |       |
|------------------------------|-------------|------|-------------------------------|------|------------|----|------------------------------|----|------------|----|------------------------------|------|-------|
| July                         |             |      | July                          |      |            |    | July                         |    |            |    | July                         |      |       |
| New Residential-SF           | \$ 300.00   | 3    | New Residential-SF            |      |            |    | New Residential-SF           | \$ | 400.00     | 4  | New Residential-SF           |      |       |
| Reno. Residential            |             |      | Reno. Residential             |      |            |    | Reno. Residential            | \$ | 100.00     | 1  | Reno. Residential            |      |       |
| Multi-Family Residential     |             |      | Multi-Family Residential      |      |            |    | Multi-Family Residential     |    |            |    | Multi-Family Residential     |      |       |
| Commercial                   | \$ 150.00   | 1    | Commercial                    |      |            |    | Commercial                   |    |            |    | Commercial                   |      |       |
| Commercial Renovation        |             |      | Commercial Renovation         | \$   | 700.00     | 4  | Commercial Renovation        | \$ | 450.00     | 4  | Commercial Renovation        |      |       |
| Accessory Buildings          | \$ 500.00   | 5    | Accessory Buildings           | \$   | 100.00     | 1  | Accessory Buildings          | \$ | 200.00     | 3  | Accessory Buildings          |      |       |
| Secondary Suites             |             |      | Secondary Suites              |      |            |    | Secondary Suites             |    |            |    | Secondary Suites             |      |       |
| Industrial                   |             |      | Industrial                    |      |            |    | Industrial                   |    |            |    | Industrial                   |      |       |
| Institutional                | \$ 350.00   | 2    | Institutional                 |      |            |    | Institutional                | \$ | 200.00     | 1  | Institutional                |      |       |
| Demolition                   |             |      | Demolition                    |      |            |    | Demolition                   |    |            |    | Demolition                   |      |       |
| Other (Signs/Decks, etc.)    | \$ 775.00   | 8    | Other (Decks/Signs, etc.)     | Ś    | 400.00     | 3  | Other (Decks/Signs, etc.)    | Ś  | 475.00     | 6  | Other (Decks/Signs, etc.)    |      |       |
| Total                        | \$ 2.075.00 | 19   | Total                         | \$   | 1.200.00   | 8  | Total                        | \$ | 1.825.00   | 19 | Total                        | \$ - | -   ( |
| August                       |             |      | August                        |      |            |    | August                       |    |            |    | August                       |      |       |
| New Residential-SF           | \$400.00    | 4    | New Residential-SF            |      | \$600.00   | 6  | New Residential-SF           |    | \$450.00   | 4  | New Residential-SF           |      |       |
| Reno. Residential            | \$100.00    | 1    | Reno. Residential             |      |            |    | Reno. Residential            |    |            |    | Reno. Residential            |      |       |
| Multi-Family Residential     |             |      | Multi-Family Residential      |      |            |    | Multi-Family Residential     |    |            |    | Multi-Family Residential     |      |       |
| Commercial                   |             |      | Commercial                    |      |            |    | Commercial                   |    |            |    | Commercial                   |      |       |
| Commercial Renovation        | \$200.00    | 1    | Commercial Renovation         |      | \$150.00   | 1  | Commercial Renovation        |    | \$250.00   | 2  | Commercial Renovation        |      |       |
| Accessory Buildings          | \$200.00    | 2    | Accessory Buildings           |      | \$25.00    | 1  | Accessory Buildings          |    | \$150.00   | 3  | Accessory Buildings          |      |       |
| Secondary Suites             |             |      | Secondary Suites              |      |            |    | Secondary Suites             |    |            |    | Secondary Suites             |      |       |
| Industrial                   |             |      | Industrial                    |      |            |    | Industrial                   |    |            |    | Industrial                   |      |       |
| Institutional                |             |      | Institutional                 |      |            |    | Institutional                |    | \$200.00   | 1  | Institutional                |      |       |
| Demolition                   |             |      | Demolition                    |      |            |    | Demolition                   |    |            |    | Demolition                   |      |       |
| Other (Signs/Decks, etc.)    | \$1,275.00  | 14   | Other (Decks/Signs, etc.)     |      | \$225.00   | 4  | Other (Decks/Signs, etc.)    |    | \$525.00   | 8  | Other (Decks/Signs, etc.)    |      |       |
| Total                        | \$2,175.00  | 22   | Total                         |      | \$1,000.00 | 12 | Total                        |    | \$1,575.00 | 18 | Total                        | \$0  | 0.00  |
| September New Residential-SF | \$ 700.00   | 7    | September  New Residential-SF |      |            |    | September New Residential-SF | Ś  | 400.00     | 4  | September New Residential-SF |      |       |
| Reno. Residential            |             |      | Reno. Residential             | Ś    | 200.00     | 2  | Reno. Residential            |    |            |    | Reno. Residential            |      |       |
| Multi-Family Residential     |             |      | Multi-Family Residential      | 1    |            |    | Multi-Family Residential     |    |            |    | Multi-Family Residential     |      |       |
| Commercial                   |             |      | Commercial                    | Ś    | 250.00     | 1  | Commercial                   |    |            |    | Commercial                   |      |       |
| Commercial Renovation        |             |      | Commercial Renovation         | 1    |            | _  | Commercial Renovation        | \$ | 300.00     | 3  | Commercial Renovation        |      |       |
| Accessory Buildings          |             |      | Accessory Buildings           |      |            |    | Accessory Buildings          | Ś  | 250.00     | 3  | Accessory Buildings          |      |       |
| Secondary Suites             | \$ 150.00   | 1    | Secondary Suites              |      |            |    | Secondary Suites             |    |            |    | Secondary Suites             |      |       |
| Industrial                   | 7 220.00    |      | Industrial                    |      |            |    | Industrial                   |    |            |    | Industrial                   |      |       |
| Institutional                |             |      | Institutional                 |      |            |    | Institutional                | Ś  | 200.00     | 1  | Institutional                |      |       |
| Demolition                   |             |      | Demolition                    |      |            |    | Demolition                   | +  | 200.00     |    | Demolition                   |      |       |
| Other (Signs/Decks, etc.)    | \$ 850.00   | 12   | Other (Decks/Signs, etc.)     | Ś    | 400.00     |    | Other (Decks/Signs, etc.)    | Ś  | 550.00     | 0  | Other (Decks/Signs, etc.)    |      |       |
|                              | \$ 850.00   |      |                               |      |            |    |                              |    |            |    |                              |      |       |