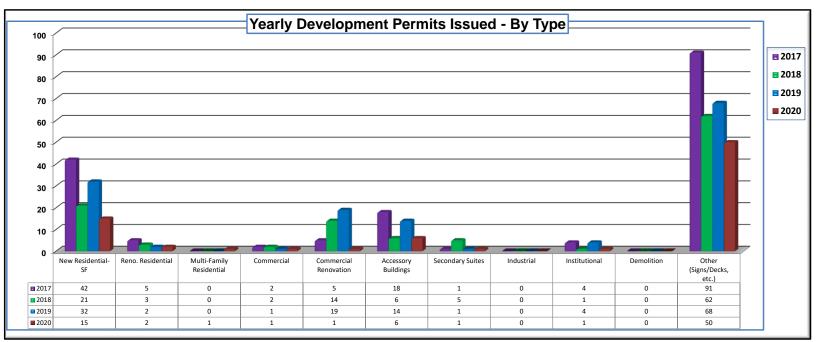

| 18   | 6    | 14   | 6    |  |  |  |  |  |
| Secondary Suites                                                         | 1    | 5    | 1    | 1    |  |  |  |  |  |
| Industrial                                                               | 0    | 0    | 0    | 0    |  |  |  |  |  |
| Institutional                                                            | 4    | 1    | 4    | 1    |  |  |  |  |  |
| Demolition                                                               | 0    | 0    | 0    | 0    |  |  |  |  |  |
| Other (Signs/Decks, etc.)                                                | 91   | 62   | 68   | 50   |  |  |  |  |  |
| Total                                                                    | 168  | 114  | 141  | 78   |  |  |  |  |  |