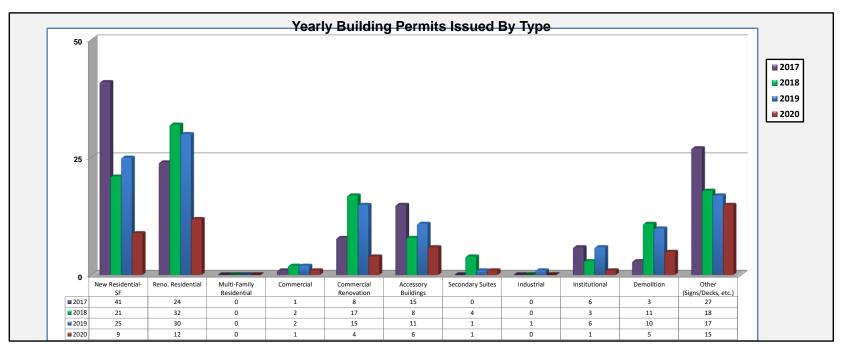

|                           | Data Summary - Buil | ding Permits by Typ | e of Permit Issued |      |
|---------------------------|---------------------|---------------------|--------------------|------|
| PERMIT TYPE               | 2017                | 2018                | 2019               | 2020 |
| New Residential-SF        | 41                  | 21                  | 25                 | 9    |
| Reno. Residential         | 24                  | 32                  | 30                 | 12   |
| Multi-Family Residential  | 0                   | 0                   | 0                  | 0    |
| Commercial                | 1                   | 2                   | 2                  | 1    |
| Commercial Renovation     | 8                   | 17                  | 15                 | 4    |
| Accessory Buildings       | 15                  | 8                   | 11                 | 6    |
| Secondary Suites          | 0                   | 4                   | 1                  | 1    |
| Industrial                | 0                   | 0                   | 1                  | 0    |
| Institutional             | 6                   | 3                   | 6                  | 1    |
| Demolition                | 3                   | 11                  | 10                 | 5    |
| Other (Signs/Decks, etc.) | 27                  | 18                  | 17                 | 15   |
| Total                     | 125                 | 116                 | 118                | 54   |