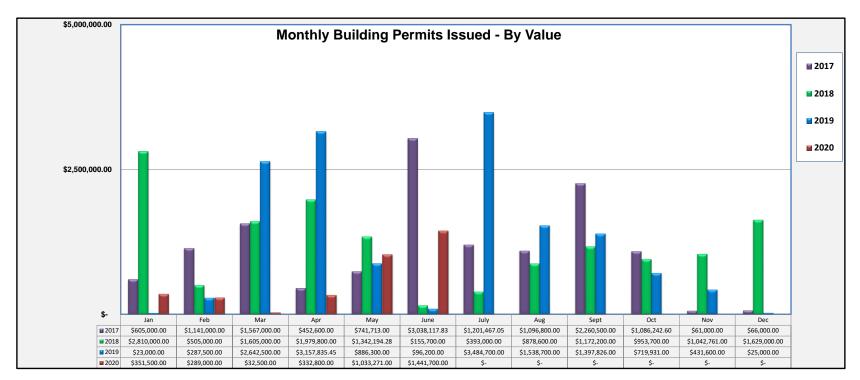

| D     | ata : | Summary - Build | Permits by Valu | e of          | Permits Issued |               |                    |
|-------|-------|-----------------|-----------------|---------------|----------------|---------------|--------------------|
|       |       | 2017            |                 | 2018          |                | 2019          | 2020               |
| Jan   | \$    | 605,000.00      | \$              | 2,810,000.00  | \$             | 23,000.00     | \$<br>351,500.00   |
| Feb   | \$    | 1,141,000.00    | \$              | 505,000.00    | \$             | 287,500.00    | \$<br>289,000.00   |
| Mar   | \$    | 1,567,000.00    | \$              | 1,605,000.00  | \$             | 2,642,500.00  | \$<br>32,500.00    |
| Apr   | \$    | 452,600.00      | \$              | 1,979,800.00  | \$             | 3,157,835.45  | \$<br>332,800.00   |
| May   | \$    | 741,713.00      | \$              | 1,342,194.28  | \$             | 886,300.00    | \$<br>1,033,271.00 |
| June  | \$    | 3,038,117.83    | \$              | 155,700.00    | \$             | 96,200.00     | \$<br>1,441,700.00 |
| July  | \$    | 1,201,467.05    | \$              | 393,000.00    | \$             | 3,484,700.00  | \$<br>-            |
| Aug   | \$    | 1,096,800.00    | \$              | 878,600.00    | \$             | 1,538,700.00  | \$<br>-            |
| Sept  | \$    | 2,260,500.00    | \$              | 1,172,200.00  | \$             | 1,397,826.00  | \$<br>-            |
| Oct   | \$    | 1,086,242.60    | \$              | 953,700.00    | \$             | 719,931.00    | \$<br>-            |
| Nov   | \$    | 61,000.00       | \$              | 1,042,761.00  | \$             | 431,600.00    | \$<br>-            |
| Dec   | \$    | 66,000.00       | \$              | 1,629,000.00  | \$             | 25,000.00     | \$<br>-            |
| Total | \$    | 13,317,440.48   | \$              | 14,466,955.28 | \$             | 14,691,092.45 | \$<br>3,480,771.00 |