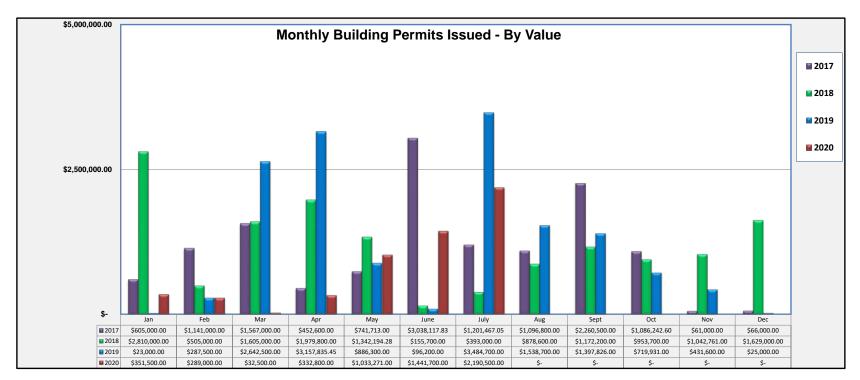

| D     | ata 🤄 | Summary - Build | gnib | g Permits by Valu | e of | Permits Issued |                    |
|-------|-------|-----------------|------|-------------------|------|----------------|--------------------|
|       |       | 2017            |      | 2018              |      | 2019           | 2020               |
| Jan   | \$    | 605,000.00      | \$   | 2,810,000.00      | \$   | 23,000.00      | \$<br>351,500.00   |
| Feb   | \$    | 1,141,000.00    | \$   | 505,000.00        | \$   | 287,500.00     | \$<br>289,000.00   |
| Mar   | \$    | 1,567,000.00    | \$   | 1,605,000.00      | \$   | 2,642,500.00   | \$<br>32,500.00    |
| Apr   | \$    | 452,600.00      | \$   | 1,979,800.00      | \$   | 3,157,835.45   | \$<br>332,800.00   |
| May   | \$    | 741,713.00      | \$   | 1,342,194.28      | \$   | 886,300.00     | \$<br>1,033,271.00 |
| June  | \$    | 3,038,117.83    | \$   | 155,700.00        | \$   | 96,200.00      | \$<br>1,441,700.00 |
| July  | \$    | 1,201,467.05    | \$   | 393,000.00        | \$   | 3,484,700.00   | \$<br>2,190,500.00 |
| Aug   | \$    | 1,096,800.00    | \$   | 878,600.00        | \$   | 1,538,700.00   | \$<br>             |
| Sept  | \$    | 2,260,500.00    | \$   | 1,172,200.00      | \$   | 1,397,826.00   | \$<br>-            |
| Oct   | \$    | 1,086,242.60    | \$   | 953,700.00        | \$   | 719,931.00     | \$<br>-            |
| Nov   | \$    | 61,000.00       | \$   | 1,042,761.00      | \$   | 431,600.00     | \$<br>-            |
| Dec   | \$    | 66,000.00       | \$   | 1,629,000.00      | \$   | 25,000.00      | \$<br>             |
| Total | \$    | 13,317,440.48   | \$   | 14,466,955.28     | \$   | 14,691,092.45  | \$<br>5,671,271.00 |