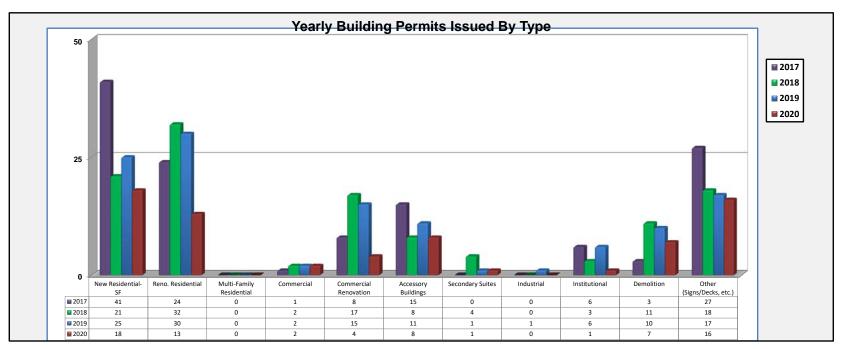

|                           | Data Summary - Buil | ding Permits by Typ | e of Permit Issued |      |
|---------------------------|---------------------|---------------------|--------------------|------|
| PERMIT TYPE               | 2017                | 2018                | 2019               | 2020 |
| New Residential-SF        | 41                  | 21                  | 25                 | 18   |
| Reno. Residential         | 24                  | 32                  | 30                 | 13   |
| Multi-Family Residential  | 0                   | 0                   | 0                  | 0    |
| Commercial                | 1                   | 2                   | 2                  | 2    |
| Commercial Renovation     | 8                   | 17                  | 15                 | 4    |
| Accessory Buildings       | 15                  | 8                   | 11                 | 8    |
| Secondary Suites          | 0                   | 4                   | 1                  | 1    |
| Industrial                | 0                   | 0                   | 1                  | 0    |
| Institutional             | 6                   | 3                   | 6                  | 1    |
| Demolition                | 3                   | 11                  | 10                 | 7    |
| Other (Signs/Decks, etc.) | 27                  | 18                  | 17                 | 16   |
| Total                     | 125                 | 116                 | 118                | 70   |