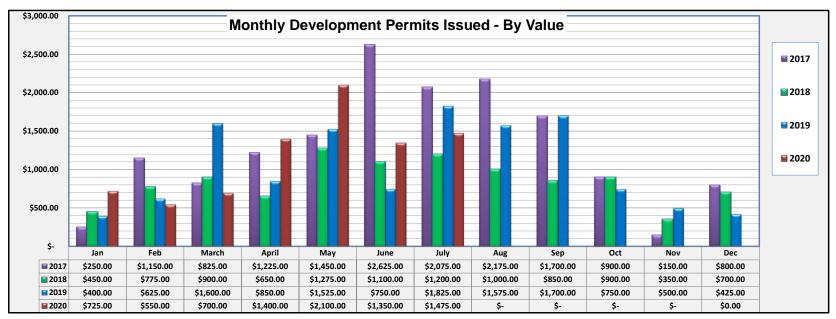

# Development Permit Stats Comparison 2016 - 2020

| 201                                                                                                                                                                                                              | 7                                                |            | 2018                                                                                                                                                                                                                 |    |                                                    |                       | 2019                                                                                                                                                                                                                 |    |                                          |         | 202                                                                                                                                                                                                                         | 0  |                                                  |             |
|------------------------------------------------------------------------------------------------------------------------------------------------------------------------------------------------------------------|--------------------------------------------------|------------|----------------------------------------------------------------------------------------------------------------------------------------------------------------------------------------------------------------------|----|----------------------------------------------------|-----------------------|----------------------------------------------------------------------------------------------------------------------------------------------------------------------------------------------------------------------|----|------------------------------------------|---------|-----------------------------------------------------------------------------------------------------------------------------------------------------------------------------------------------------------------------------|----|--------------------------------------------------|-------------|
| January                                                                                                                                                                                                          |                                                  |            | January                                                                                                                                                                                                              |    |                                                    | _                     | January                                                                                                                                                                                                              |    |                                          |         | January                                                                                                                                                                                                                     |    |                                                  |             |
| New Residential-SF                                                                                                                                                                                               | \$ 200.00                                        | 2          | New Residential-SF                                                                                                                                                                                                   | \$ | 200.00                                             | 2                     | New Residential-SF                                                                                                                                                                                                   | \$ | 200.00                                   | 2       | New Residential-SF                                                                                                                                                                                                          | \$ | 100.00                                           | 1           |
| Reno. Residential                                                                                                                                                                                                |                                                  |            | Reno. Residential                                                                                                                                                                                                    |    |                                                    |                       | Reno. Residential                                                                                                                                                                                                    |    |                                          |         | Reno. Residential                                                                                                                                                                                                           |    |                                                  |             |
| Multi-Family Residential                                                                                                                                                                                         |                                                  |            | Multi-Family Residential                                                                                                                                                                                             |    |                                                    |                       | Multi-Family Residential                                                                                                                                                                                             |    |                                          |         | Multi-Family Residential                                                                                                                                                                                                    |    |                                                  |             |
| Commercial                                                                                                                                                                                                       |                                                  |            | Commercial                                                                                                                                                                                                           |    |                                                    |                       | Commercial                                                                                                                                                                                                           |    |                                          |         | Commercial                                                                                                                                                                                                                  |    |                                                  |             |
| Commercial Renovation                                                                                                                                                                                            |                                                  |            | Commercial Renovation                                                                                                                                                                                                |    |                                                    |                       | Commercial Renovation                                                                                                                                                                                                | Ś  | 150.00                                   | 1       | Commercial Renovation                                                                                                                                                                                                       |    |                                                  |             |
| Accessory Buildings                                                                                                                                                                                              |                                                  |            | Accessory Buildings                                                                                                                                                                                                  |    |                                                    |                       | Accessory Buildings                                                                                                                                                                                                  | 7  | 150.00                                   |         | Accessory Buildings                                                                                                                                                                                                         |    |                                                  | _           |
| , ,                                                                                                                                                                                                              |                                                  |            |                                                                                                                                                                                                                      |    |                                                    |                       |                                                                                                                                                                                                                      |    |                                          |         | , ,                                                                                                                                                                                                                         |    |                                                  | _           |
| Secondary Suites                                                                                                                                                                                                 |                                                  |            | Secondary Suites                                                                                                                                                                                                     |    |                                                    |                       | Secondary Suites                                                                                                                                                                                                     |    |                                          |         | Secondary Suites                                                                                                                                                                                                            |    |                                                  | $\vdash$    |
| Industrial                                                                                                                                                                                                       |                                                  |            | Industrial                                                                                                                                                                                                           |    |                                                    |                       | Industrial                                                                                                                                                                                                           | _  |                                          |         | Industrial                                                                                                                                                                                                                  |    |                                                  | -           |
| Institutional                                                                                                                                                                                                    |                                                  |            | Institutional                                                                                                                                                                                                        |    |                                                    |                       | Institutional                                                                                                                                                                                                        |    |                                          |         | Institutional                                                                                                                                                                                                               |    |                                                  |             |
| Demolition                                                                                                                                                                                                       |                                                  |            | Demolition                                                                                                                                                                                                           |    |                                                    |                       | Demolition                                                                                                                                                                                                           |    |                                          |         | Demolition                                                                                                                                                                                                                  |    |                                                  |             |
| Other (Signs/Decks, etc.)                                                                                                                                                                                        | \$ 250.00                                        | 3          | Other (Decks/Signs, etc.)                                                                                                                                                                                            | \$ | 250.00                                             | 6                     | Other (Decks/Signs, etc.)                                                                                                                                                                                            | \$ | 50.00                                    | 1       | Other (Decks/Signs, etc.)                                                                                                                                                                                                   | \$ | 625.00                                           | 10          |
| Total                                                                                                                                                                                                            | \$ 250.00                                        | 5          | Total                                                                                                                                                                                                                | \$ | 450.00                                             | 8                     | Total                                                                                                                                                                                                                | \$ | 400.00                                   | 4       | Total                                                                                                                                                                                                                       | \$ | 725.00                                           | 11          |
| February New Residential-SF Reno. Residential Multi-Family Residential Commercial Commercial Renovation Accessory Buildings Secondary Suites Industrial Institutional Demolition Other (Signs/Decks, etc.) Total | \$ 500.00<br>\$ 350.00<br>\$300.00<br>\$1,150.00 | 2 2 6 6 13 | Rebruary  New Residential-SF Reno. Residential  Multi-Family Residential  Commercial  Commercial Renovation  Accessory Buildings  Secondary Suites  Industrial  Institutional  Demolition  Other (Decks/Signs, etc.) | \$ | 100.00<br>100.00<br>150.00<br>\$425.00<br>\$775.00 | 1<br>1<br>1<br>6<br>9 | Rebruary  New Residential-SF Reno. Residential  Multi-Family Residential  Commercial  Commercial Renovation  Accessory Buildings  Secondary Suites  Industrial  Institutional  Demolition  Other (Decks/Signs, etc.) | \$ | 200.00<br>150.00<br>\$275.00<br>\$625.00 | 1 1 5 7 | February  New Residential-SF Reno. Residential  Multi-Family Residential  Commercial  Commercial Renovation  Accessory Buildings  Secondary Suites  Industrial  Institutional  Demolition  Other (Decks/Signs, etc.)  Total | \$ | 100.00<br>100.00<br>\$450.00<br>\$5 <b>50.00</b> | 1 1 6 6 8 8 |
| March New Residential-SF Reno. Residential Multi-Family Residential Commercial                                                                                                                                   | \$400.00                                         | 4          | March New Residential-SF Reno. Residential Multi-Family Residential Commercial                                                                                                                                       |    | \$300.00                                           | 3                     | March New Residential-SF Reno. Residential Multi-Family Residential Commercial                                                                                                                                       | \$ | 500.00                                   | 5       | March  New Residential-SF Reno. Residential  Multi-Family Residential  Commercial                                                                                                                                           |    |                                                  |             |
| Commercial Renovation                                                                                                                                                                                            | +                                                |            | Commercial Renovation                                                                                                                                                                                                | -  | \$100.00                                           | 1                     | Commercial Renovation                                                                                                                                                                                                | Ś  | 250.00                                   | 2       | Commercial Renovation                                                                                                                                                                                                       |    |                                                  | +           |
| Accessory Buildings                                                                                                                                                                                              |                                                  | -          | Accessory Buildings                                                                                                                                                                                                  |    | Ģ100.00                                            | -                     | Accessory Buildings                                                                                                                                                                                                  | 7  | 230.00                                   |         | Accessory Buildings                                                                                                                                                                                                         |    |                                                  | 1           |
| Secondary Suites                                                                                                                                                                                                 |                                                  |            | Secondary Suites                                                                                                                                                                                                     |    |                                                    |                       | Secondary Suites                                                                                                                                                                                                     |    |                                          |         | Secondary Suites                                                                                                                                                                                                            | Ś  | 150.00                                           | 1           |
| Industrial                                                                                                                                                                                                       |                                                  |            | Industrial                                                                                                                                                                                                           |    |                                                    |                       | Industrial                                                                                                                                                                                                           |    | j                                        |         | Industrial                                                                                                                                                                                                                  |    |                                                  | 1           |
| Institutional                                                                                                                                                                                                    |                                                  |            | Institutional                                                                                                                                                                                                        |    |                                                    |                       | Institutional                                                                                                                                                                                                        |    |                                          |         | Institutional                                                                                                                                                                                                               |    |                                                  | 1           |
| Demolition                                                                                                                                                                                                       |                                                  |            | Demolition                                                                                                                                                                                                           |    |                                                    |                       | Demolition                                                                                                                                                                                                           |    |                                          |         | Demolition                                                                                                                                                                                                                  |    |                                                  |             |
| Other (Signs/Decks, etc.)                                                                                                                                                                                        | \$425.00                                         | 7          | Other (Decks/Signs, etc.)                                                                                                                                                                                            |    | \$500.00                                           | 7                     | Other (Decks/Signs, etc.)                                                                                                                                                                                            | \$ | 600.00                                   | 10      | Other (Decks/Signs, etc.)                                                                                                                                                                                                   | \$ | 550.00                                           | 10          |
| Total                                                                                                                                                                                                            | \$825.00                                         | 11         | Total                                                                                                                                                                                                                |    | \$900.00                                           | 11                    | Total                                                                                                                                                                                                                |    | \$1,600.00                               | 18      | Total                                                                                                                                                                                                                       |    | \$700.00                                         | 11          |