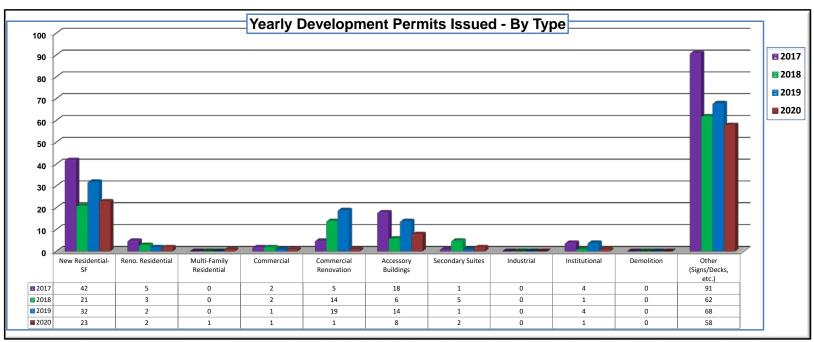

| 18   | 6    | 14   | 8    |  |  |  |  |  |  |
| Secondary Suites                                                         | 1    | 5    | 1    | 2    |  |  |  |  |  |  |
| Industrial                                                               | 0    | 0    | 0    | 0    |  |  |  |  |  |  |
| Institutional                                                            | 4    | 1    | 4    | 1    |  |  |  |  |  |  |
| Demolition                                                               | 0    | 0    | 0    | 0    |  |  |  |  |  |  |
| Other (Signs/Decks, etc.)                                                | 91   | 62   | 68   | 58   |  |  |  |  |  |  |
| Total                                                                    | 168  | 114  | 141  | 97   |  |  |  |  |  |  |