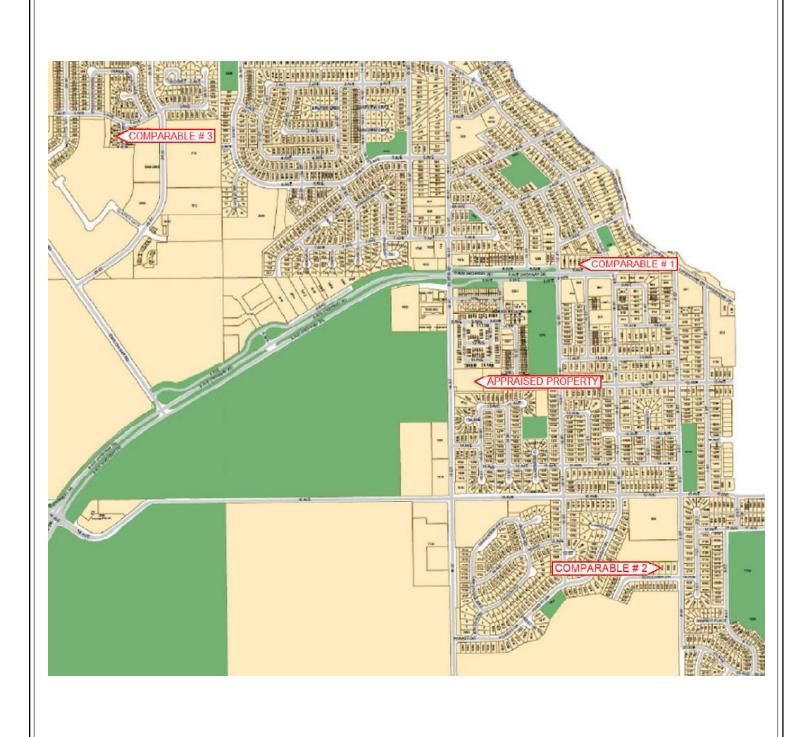

|                        |                                                                         |                 |                                                 |
|                            |                        |                                                                         |                 |                                                 |
|                            |                        |                                                                         |                 |                                                 |

### **LOCATION MAP**

 Borrower: City of Cold Lake
 File No.: 20-033

 Property Address: Lot 3 Blk A PI 852 1872
 Case No.:

 City: City of Cold lake
 Prov.: AB
 P.C.:

 Lender: City of Cold Lake
 Prov.: AB
 P.C.:



| Borrower: City of Cold Lake               | File No.: <b>20-033</b> |       |  |
|-------------------------------------------|-------------------------|-------|--|
| Property Address: Lot 3 Blk A PI 852 1872 | Case No.:               |       |  |
| City: City of Cold lake                   | Prov.: <b>AB</b>        | P.C.: |  |
| Lender: City of Cold Lake                 |                         |       |  |

#### LAND TITLE CERTIFICATE

LINC SHORT LEGAL 0010 997 161 8521872;A;3

TITLE NUMBER 142 085 056

LEGAL DESCRIPTION

PLAN COLD LAKE 8521872

BLOCK (A)

LOT THREE (3)

CONTAINING 0.881 HECTARES MORE OR LESS

EXCEPTING THEREOUT:

ACRES

PLAN 8622355 - RIGHT OF WAY 0.020

REGULATING STATION

EXCEPTING THEREOUT ALL MINES AND MINERALS

HECTARES

0.049

ATS REFERENCE: 4;2;63;24;SW

EST