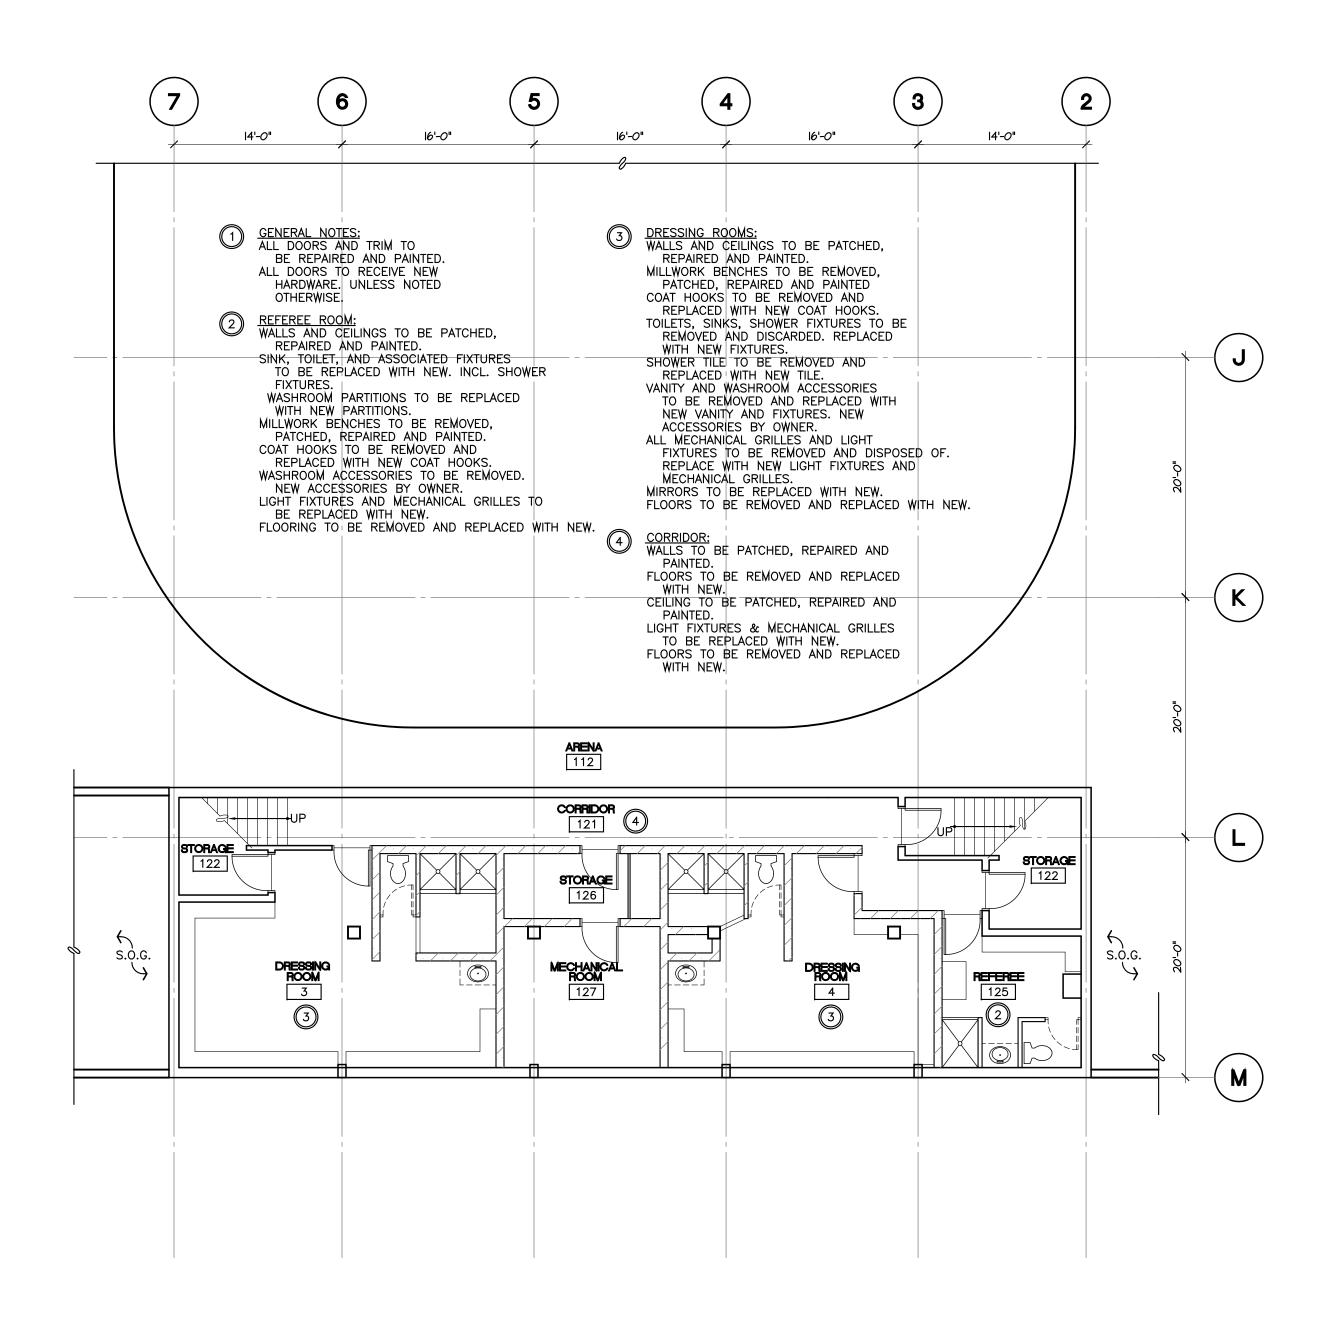

BASEMENT FLOOR - DETAILED PLAN A2.3 SCALE: 1/8" = 1'-0"

|                                                                         |                                           | REMARKS                                                                                                                                                                                                                      |                               |  |  |
|-------------------------------------------------------------------------|-------------------------------------------|------------------------------------------------------------------------------------------------------------------------------------------------------------------------------------------------------------------------------|-------------------------------|--|--|
|                                                                         |                                           |                                                                                                                                                                                                                              |                               |  |  |
|                                                                         |                                           |                                                                                                                                                                                                                              |                               |  |  |
|                                                                         |                                           |                                                                                                                                                                                                                              |                               |  |  |
|                                                                         |                                           |                                                                                                                                                                                                                              |                               |  |  |
|                                                                         |                                           |                                                                                                                                                                                                                              |                               |  |  |
|                                                                         |                                           |                                                                                                                                                                                                                              |                               |  |  |
|                                                                         |                                           |                                                                                                                                                                                                                              |                               |  |  |
|                                                                         |                                           |                                                                                                                                                                                                                              |                               |  |  |
|                                                                         |                                           |                                                                                                                                                                                                                              |                               |  |  |
|                                                                         |                                           |                                                                                                                                                                                                                              |                               |  |  |
|                                                                         |                                           |                                                                                                                                                                                                                              |                               |  |  |
|                                                                         |                                           |                                                                                                                                                                                                                              |                               |  |  |
|                                                                         |                                           |                                                                                                                                                                                                                              |                               |  |  |
|                                                                         |                                           |                                                                                                                                                                                                                              |                               |  |  |
|                                                                         |                                           |                                                                                                                                                                                                                              |                               |  |  |
|                                                                         |                                           |                                                                                                                                                                                                                              |                               |  |  |
|                                                                         | DL LEGEND<br>- ROOM NUMBERS               | ROOM FINISH S                                                                                                                                                                                                                | CHEDULE<br>— CEILING HEIGHT   |  |  |
|                                                                         | - DOOR NUMBERS                            | WALL FINISH                                                                                                                                                                                                                  |                               |  |  |
| - <u>()</u>                                                             | - WINDOW NUMBERS                          |                                                                                                                                                                                                                              | — BASE                        |  |  |
|                                                                         | - WALL TYPES                              |                                                                                                                                                                                                                              | - CHANGE IN<br>FLOOR MATERIAL |  |  |
| <u>(1)</u> -                                                            | - GENERAL NOTES                           | W1 C1 F1 B1                                                                                                                                                                                                                  | – FINISH TAGS                 |  |  |
| DATE                                                                    |                                           | REVISIONS<br>rreivis                                                                                                                                                                                                         |                               |  |  |
| 04 MAR<br>2022 ISSUED FOR CLIENT REVIEW                                 |                                           |                                                                                                                                                                                                                              |                               |  |  |
|                                                                         |                                           |                                                                                                                                                                                                                              |                               |  |  |
|                                                                         |                                           |                                                                                                                                                                                                                              |                               |  |  |
|                                                                         |                                           |                                                                                                                                                                                                                              |                               |  |  |
|                                                                         |                                           |                                                                                                                                                                                                                              |                               |  |  |
| CONSULT                                                                 | ANT                                       |                                                                                                                                                                                                                              |                               |  |  |
|                                                                         | arc                                       | nue, red deer, alberta, ca.<br>347.2015 www.imaa.ca e, i                                                                                                                                                                     | nada, t4n 4h5                 |  |  |
|                                                                         | arc                                       | nue, red deer, alberta, ca<br>.347.2015 www.jmaa.ca e. j                                                                                                                                                                     | nada, t4n 4h5<br>maa@jmaa.ca  |  |  |
| #2<br>t. 40                                                             | arc                                       |                                                                                                                                                                                                                              | nada, t4n 4h5<br>maa@jmaa.ca  |  |  |
| #2<br>t. 40                                                             | arc                                       | nue, red deer, alberta, ca<br>.347.2015 www.jmaa.ca e. j                                                                                                                                                                     | nada, t4n 4h5<br>maa@jmaa.ca  |  |  |
| #2<br>t. 40                                                             | arc                                       | nue, red deer, alberta, ca<br>.347.2015 www.jmaa.ca e. j                                                                                                                                                                     | nada, t4n 4h5<br>maa@jmaa.ca  |  |  |
| #2<br>t. 40                                                             | 5000 - 51 ave<br>3.346.4542 f. 403        | nue, red deer, alberta, ca<br>.347.2015 www.jmaa.ca e. j                                                                                                                                                                     | nada, t4n 4h5<br>maa@jmaa.ca  |  |  |
| #2<br>t. 40<br>SEAL                                                     | 5000 - 51 ave<br>3.346.4542 f. 403        | nue, red deer, alberta, ca<br>.347.2015 www.jmaa.ca e. j                                                                                                                                                                     |                               |  |  |
| #2<br>t. 40<br>SEAL                                                     | 5000 - 51 ave<br>3.346.4542 f. 403        | nue, red deer, alberta, ca<br>.347.2015 www.jmaa.ca e. j<br>PERMIT TO PRACTICE                                                                                                                                               |                               |  |  |
| #2<br>t. 40<br>SEAL                                                     | 5000 - 51 ave<br>3.346.4542 f. 403        | nue, red deer, alberta, ca<br>.347.2015 www.jmaa.ca e. j<br>PERMIT TO PRACTICE                                                                                                                                               |                               |  |  |
| #2<br>t. 40<br>SEAL<br>PROJECT<br>DRAWINGS                              | 5000 - 51 ave<br>3.346.4542 f. 403        | nue, red deer, alberta, ca         .347.2015       www.jmaa.ca       e. j         PERMIT TO PRACTICE         NORTH ARENA RENOVATOLD LAKE, ALBERTA         BASEMENT FLOOR         DETAILED PLAN         BY:       CHECKED BY: | FION<br>SCALE:                |  |  |
| #2<br>t. 40<br>SEAL<br>PROJECT<br>DRAWINGS<br>DATE:<br>03/04<br>PROJECT | COLD LAKE<br>COLD LAKE<br>COLD LAKE<br>CO | nue, red deer, alberta, ca<br>.347.2015 www.jmaa.ca e. j<br>PERMIT TO PRACTICE<br>NORTH ARENA RENOVAT<br>OLD LAKE, ALBERTA                                                                                                   | ΓΙΟΝ                          |  |  |

| <b>6</b><br>16'-0"                                                                                                                                            |         | 5)<br> 6'-0"                                                                                                                                                                                                                                                                                                                                                                       | <b>4</b> (                                                                                      | 3           | <b>2</b><br> 4'-0" |                 |
|---------------------------------------------------------------------------------------------------------------------------------------------------------------|---------|------------------------------------------------------------------------------------------------------------------------------------------------------------------------------------------------------------------------------------------------------------------------------------------------------------------------------------------------------------------------------------|-------------------------------------------------------------------------------------------------|-------------|--------------------|-----------------|
| NTED.<br>NEW<br>DTED<br>ITH<br>TO<br>D AND                                                                                                                    |         | MENS WASHROOM:<br>TOILETS, SINKS AND ASSOCI<br>FIXTURES TO BE REPLACE<br>NEW.<br>WASHROOM ACCESSORIES TO<br>NEW ACCESSOIRES BY OV<br>WALLS AN CEILINGS TO BE<br>REPAIRED AND PAINTED.<br>WALL TILE IN STALLS TO RE<br>WASHROOM PARTITIONS TO R<br>REPLACED WITH NEW PAR<br>MIRRORS TO BE REPLACED.<br>LIGHT FIXTURES AND MECHA<br>GRILLES TO BE REPLACED<br>FLOORING TO BE REMOVED | ED WITH<br>D BE REMOVED.<br>VNER.<br>PATCHED,<br>EMAIN.<br>BE<br>STITIONS.<br>NICAL<br>D.       | BLEACHERS - |                    | <sup>50-0</sup> |
| D<br>BE PATCHED,<br>ATED FIXTURES<br>NEW. INCL. SHOWER<br>TO BE REPLACED<br>BE REMOVED,<br>ND PAINTED.<br>OVED AND<br>COAT HOOKS.<br>TO BE REMOVED.<br>OWNER. | 8       | REPLACED WITH NEW.<br>LOBBY & CORRIDOR:<br>FLOOR TO BE REMOVED ANI<br>WITH NEW FLOORING.<br>T-BAR CEILING, LIGHT FIXTU<br>MECHANICAL GRILLES TO<br>WITH NEW.<br>WALLS TO BE PATCHED, REI<br>PAINTED.<br>2 DISPLAY CASES TO BE REI<br>REPLACED WITH NEW. PO<br>RELOCATED TO VIEWING F<br>WATER FOUNTAIN TO BE DET<br>ENTRY DOORS TO BE REPLACE<br>FOYER & STAIRWELL:                | IRES AND<br>BE REPLACED<br>PAIRED AND<br>EMOVED AND<br>SSIBLY<br>ROOM.<br>TERMINED.<br>ED AND   |             |                    | <br>            |
| HANICAL GRILLES TO<br>W.<br>D AND<br>BE PATCHED,<br>BE REMOVED,<br>D PAINTED<br>OVED AND<br>OAT HOOKS.<br>FIXTURES TO BE<br>DED. REPLACED                     | (9)     | WALLS & BULKHEADS TO BE<br>REPAIRED AND PAINTED.<br>T-BAR CEILING, LIGHT FIXTU<br>MECHANICAL GRILLES TO I<br>FLOORS TO BE REMOVED AN<br>WITH NEW FLOORING.<br>HANDRAILS TO BE REMOVED<br>WITH NEW.<br>WINDOW AND FRAME TO BE<br>NEW WINDOW.<br>OFFICE:<br>WALLS TO BE PATCHED, REF                                                                                                 | RES AND<br>BE REPLACED.<br>ID REPLACED<br>AND REPLACED<br>REPLACED WITH                         |             |                    | G               |
| OVED AND<br>ILE.<br>CCESSORIES<br>REPLACED WITH<br>IRES. NEW<br>ER.<br>AND LIGHT<br>VED AND DISPOSED OF.<br>SHT FIXTURES AND<br>D WITH NEW.                   |         | AND PAINTED.<br>T-BAR CEILING, LIGHT FIXTU<br>MECHANICAL GRILLES TO I<br>REPLACED WITH NEW.<br>FLOORING TO BE REMOVED A<br>REPLACED WITH NEW.<br><u>VIEWING &amp; SETAING:</u><br>WINDOWS AND FRAMES TO E<br>WITH NEW WINDOWS.<br>WALLS TO BE PATCHED, REF<br>PAINTED. INCL. COLUMNS<br>T-BAR CEILING, LIGHT FIXTU<br>& MECHANICAL GRILLES T                                       | BE<br>AND<br>PAIRED AND<br>RES, SPEAKERS,<br>O BE REPLACED.                                     |             |                    | 50-0-<br>50-0-  |
| ROOM<br>URES,<br>TO BE<br>D AND<br>BE DETERMIND.                                                                                                              |         | FLOORING TO BE REMOVED A<br>WITH NEW FLOORING.<br>ALL MILLWORK AND ASSOCIA<br>FIXTURES & APPLIANCES<br>REMOVED.<br>WALLS TO BE PATCHED, REF<br>AND PAINTED. INCL. COLU<br>WALL WITH ROLLER SHUTTER<br>TO BE DEMOLISHED.<br>FLOORING TO BE REMOVED A<br>WITH NEW FLOORING.<br>T-BAR CEILING, LIGHT FIXTU<br>GRILLES TO BE REPLACED                                                  | TED<br>TO BE<br>MNS.<br>COUNTER<br>AND REPLACED<br>RES AND MECHANICAL                           |             |                    | 20'-0"          |
| CIATED<br>ACED WITH<br>TO BE REMOVED.<br>OWNER.<br>BE PATCHED,<br>C.<br>REMAIN.<br>D BE<br>ARTITIONS.<br>ID.<br>HANICAL<br>CED.                               |         | LOBBY & STAIRWELL:<br>FLOORING TO BE REMOVED A<br>WITH NEW FLOORING.<br>LOCKERS TO BE REMOVED A<br>WITH NEW LOCKERS.<br>T-BAR CEILING, LIGHT FIXTU<br>MECHANICAL GRILLES TO I<br>WITH NEW.<br>WALL TO BE PATCHED, REPA<br>PAINTED.<br>STAIRS TO RECEIVE NEW FLO<br>HANDRAILS<br>WINDOW AND TRIM IN STAIRY                                                                          | AND REPLACED<br>IND REPLACED<br>RES, AND<br>BE REPLACED<br>IRED AND<br>DORING AND<br>VELL TO BE | BLEACHERS – |                    | <b>U</b>        |
| D AND                                                                                                                                                         |         | REPLACED WITH NEW WINDON<br>ARENA:<br>DRYWALL FINISHED WALLS TO<br>REPAIRED AND PAINTED.<br>DOORS AND TRIM TO BE RE<br>PAINTED.<br>MEZZANINE ABOVE VIEWING A                                                                                                                                                                                                                       | D BE PATCHED,<br>PAIRED AND                                                                     |             |                    | K               |
| <b>ARENA</b> 112                                                                                                                                              |         | FLOOR SURFACE TO BE ASS<br>REPAIRED AS NEEDED. NE<br>AS REQUIRED.<br>NEW RAILING TO BE ADDED.<br>WALLS TO BE PATCHED, REF<br>NEW STAIRS TO MEZZANINE                                                                                                                                                                                                                               | ESSED AND<br>W FLOORING                                                                         |             | (14)               | 20'-0"          |
|                                                                                                                                                               | : === : |                                                                                                                                                                                                                                                                                                                                                                                    |                                                                                                 |             | <b>FAIR</b><br>16A |                 |
|                                                                                                                                                               |         |                                                                                                                                                                                                                                                                                                                                                                                    |                                                                                                 |             |                    | 20'-0"          |
|                                                                                                                                                               |         |                                                                                                                                                                                                                                                                                                                                                                                    |                                                                                                 |             |                    |                 |