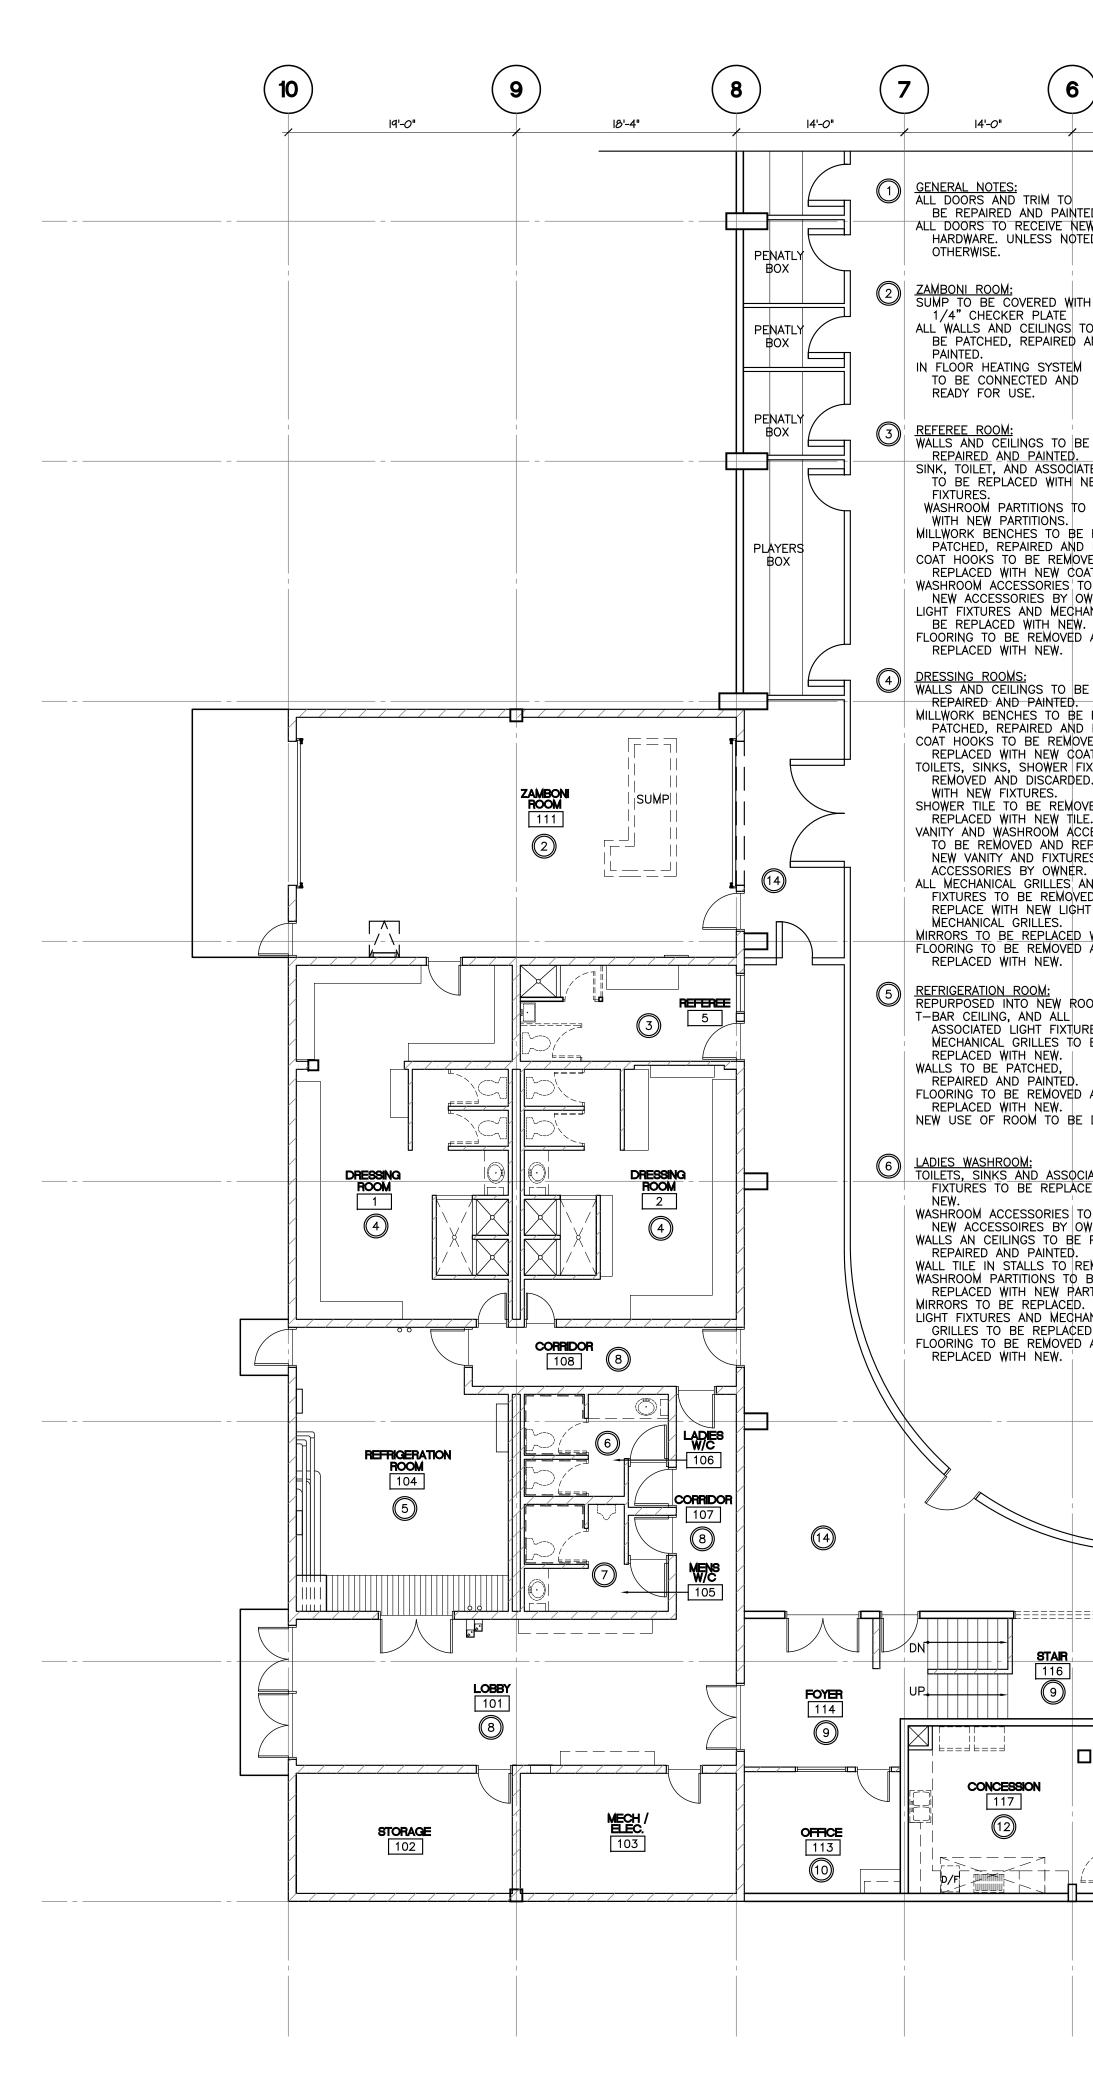

## MAIN FLOOR - DETAILED PLAN A2.4 SCALE: 1/8" = 1'-0"

|                               |                     |           | REM                 | ARK     | S                                 |                                             |
|-------------------------------|---------------------|-----------|---------------------|---------|-----------------------------------|---------------------------------------------|
|                               |                     |           |                     |         |                                   |                                             |
|                               |                     |           |                     |         |                                   |                                             |
|                               |                     |           |                     |         |                                   |                                             |
|                               |                     |           |                     |         |                                   |                                             |
|                               |                     |           |                     |         |                                   |                                             |
|                               |                     |           |                     |         |                                   |                                             |
|                               |                     |           |                     |         |                                   |                                             |
|                               |                     |           |                     |         |                                   |                                             |
|                               |                     |           |                     |         |                                   |                                             |
|                               |                     |           |                     |         |                                   |                                             |
|                               |                     |           |                     |         |                                   |                                             |
|                               |                     |           |                     |         |                                   |                                             |
|                               |                     |           |                     |         |                                   |                                             |
|                               |                     |           |                     |         |                                   |                                             |
|                               |                     |           |                     |         |                                   |                                             |
|                               |                     |           |                     |         |                                   |                                             |
|                               |                     |           | 1                   |         |                                   |                                             |
| <b><u>SYMBC</u></b><br>201 –  | DL LEC              |           |                     | ROOM    |                                   | CHEDULE                                     |
|                               | DOOR N              |           | WALL FIN            |         | 2750 C1<br>W1 W1 107<br>W1 W1 107 | — CEILING FINISH<br>— ROOM NUMBER<br>— BASE |
| $\sim$                        | WINDOW              | YPES      | FLOOR F             |         | - <u>  F1  B1</u> }               | – CHANGE IN                                 |
|                               | GENERA              |           |                     | W       | <u>/f2</u><br>/1_C1_F1_B1         | floor Material<br>– finish tags             |
|                               |                     |           | F                   | REVISI  |                                   |                                             |
| <b>DATE</b><br>04 MAR<br>2022 | ISSU                | IED FOR C | LIENT REV           | ITEM:   | >                                 |                                             |
|                               |                     |           |                     |         |                                   |                                             |
|                               |                     |           |                     |         |                                   |                                             |
|                               |                     |           |                     |         |                                   |                                             |
|                               |                     |           |                     |         |                                   |                                             |
| CONSULTA                      | NT                  |           |                     |         |                                   |                                             |
|                               |                     |           |                     |         |                                   |                                             |
|                               |                     |           |                     |         |                                   |                                             |
|                               |                     | arc       | hit                 | ect     | ture                              |                                             |
| #2 ;<br>t. 403                | 5000 -<br>3.346.454 |           |                     |         |                                   | nada, t4n 4h5<br>maa@jmaa.ca                |
| SEAL                          |                     |           | PERMIT TO           | ) pract | ICE                               |                                             |
|                               |                     |           |                     |         |                                   |                                             |
|                               |                     |           |                     |         |                                   |                                             |
|                               |                     |           |                     |         |                                   |                                             |
| PROJECT                       |                     |           |                     |         |                                   |                                             |
|                               | COL                 |           | NORTH A             |         | RENOVA <sup>-</sup><br>ERTA       | ΓΙΟΝ                                        |
| DRAWINGS                      |                     |           |                     |         |                                   |                                             |
|                               |                     |           | IAIN FLC<br>DETAILE |         |                                   |                                             |
| DATE:                         |                     | DRAWN     | BY:                 | CHEC    | KED BY:                           | SCALE:                                      |
| 03/04/                        | /22                 | Ms        |                     | CG      | L/BH                              | 1/8" = 1'-0"                                |
| PROJECT                       | ID:                 |           | CLIENT ID           | *       |                                   | DRAWING NO.                                 |