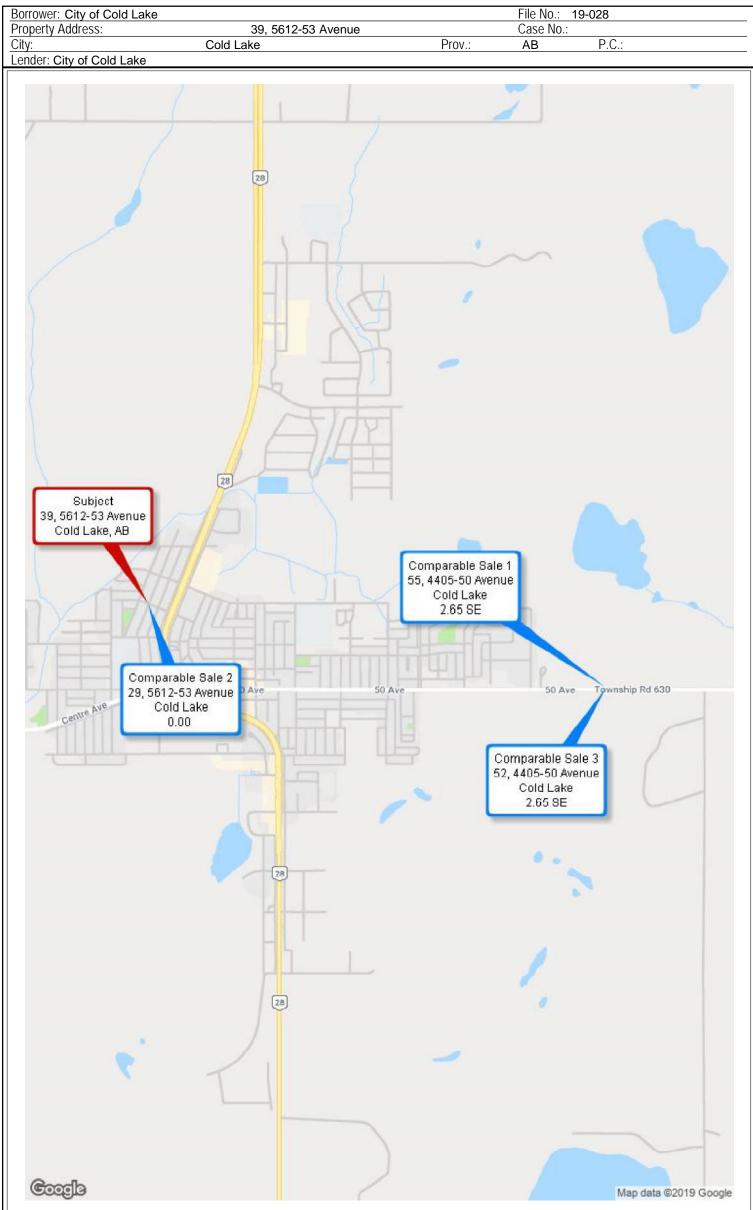

## OF IMPROVEMENTS (MOBILE ONLY) LOCATED AT

39, 5612-53 Avenue Cold Lake, AB

## PREPARED BY

Colleen Hoolahan DAR/Certified Appraisal Reviewer

Bonnyville, Alberta

File No.: 19-028

February 6, 2019

City of Cold Lake

The purpose of this appraisal and appraisal report is to determine the market value, as defined in this appraisal report, of the improvements (mobile only - fully sited in Creekside Village), and located at 39, 5612-53 Avenue, Cold Lake, Alberta, for the function of "marketing".