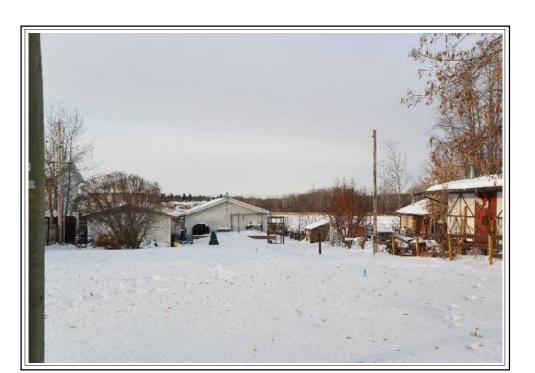

# PREPARED BY

Colleen Hoolahan DAR/Certified Appraisal Reviewer

January 29, 2019 City of Cold Lake The purpose of this appraisal and appraisal report is to ascertain and report the market value, as defined in this appraisal report, of the subject land, located at 5312-57 Street, Cold Lake, Alberta in fee simple, for the function of re-sale. Fee simple is an absolute fee, a fee without limitations to any particular class of heirs or restrictions, but subject to the limitations of eminent domain, escheat, police power, and taxation. It is an inheritable estate. The appraiser has personally viewed the subject property on January 29, 2019 and has gathered and analyzed all the data obtained from the local real estate board, the Multiple Listing Service, the public record, and the appraiser's own files. The appraiser has omitted a cost approach analysis as it is considered inapplicable and inappropriate for this type of appraisal assignment. This appraisal and appraisal report has been completed in accordance with the Uniform Standards of Professional Appraisal Practice (USPAP). It is the opinion of the appraiser that the market value of the subject property as of January 29, 2019, is: Seventy-Five Thousand Dollars \$75,000 THIS REPORT CONTAINS AND IS SUBJECT TO specific terminology descriptions, conditions, and special limitations which affect the stated opinion of market value, the use, and the intended user of the report. Please carefully read, and pay particular attention to all of these descriptions, conditions, and special limitations. **DAR/Certified Appraisal Reviewer** 