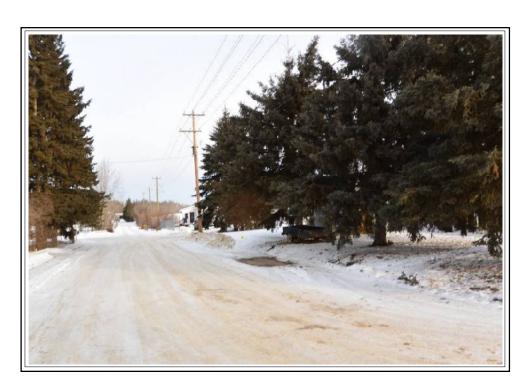

# PREPARED BY

Colleen Hoolahan DAR/Certified Appraisal Reviewer

January 29, 2019 City of Cold Lake The purpose of this appraisal and appraisal report is to ascertain and report the market value, as defined in this appraisal report, of the subject land, located at 5312-57 Street, Cold Lake, Alberta in fee simple, for the function of re-sale. Fee simple is an absolute fee, a fee without limitations to any particular class of heirs or restrictions, but subject to the limitations of eminent domain, escheat, police power, and taxation. It is an inheritable estate. The appraiser has personally viewed the subject property on January 29, 2019 and has gathered and analyzed all the data obtained from the local real estate board, the Multiple Listing Service, the public record, and the appraiser's own files. The appraiser has omitted a cost approach analysis as it is considered inapplicable and inappropriate for this type of appraisal assignment. This appraisal and appraisal report has been completed in accordance with the Uniform Standards of Professional Appraisal Practice (USPAP). It is the opinion of the appraiser that the market value of the subject property as of January 29, 2019, is: Seventy-Five Thousand Dollars \$75,000 THIS REPORT CONTAINS AND IS SUBJECT TO specific terminology descriptions, conditions, and special limitations which affect the stated opinion of market value, the use, and the intended user of the report. Please carefully read, and pay particular attention to all of these descriptions, conditions, and special limitations. **DAR/Certified Appraisal Reviewer** 